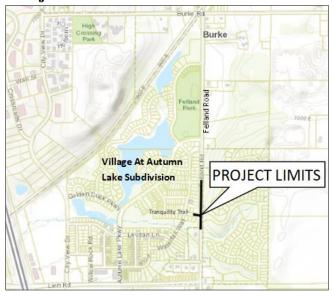

### **Project Details – Proposed Work**

**New Street Construction:** The proposed project includes the construction of a 3-legged roundabout at the Felland Road and Tranquility Trail (new street) intersection that will serve development at the Village at Autumn Lake Subdivision. Felland Road will be reconstructed along the adjacent subdivision to include new roadway base material, concrete curb & gutter, asphalt pavement, and a 12-ft asphalt, multi-use path on the west-side of Felland Road to accommodate both north and southbound bicycle-pedestrian traffic. No sidewalk or path will be built on the east-side of Felland Road to preserve existing trees. The ultimate street width of Felland Road is proposed to be 28-feet wide. Tranquility Trail includes new construction of roadway base material, concrete curb & gutter, asphalt pavement, and concrete sidewalk on both sides of the street that will connect into the multi-use path along the west-side of Felland Road. Tranquility Trail is proposed to be 36-feet wide. The Village at Autumn Lake Subdivision Developer will be assessed for this project for the full cost of the western-leg of the roundabout, half the cost of the center of the roundabout, and along privately-owned frontage for the cost of the new multi-use path, curb & gutter, and 4-ft of pavement.

### **Project Location:**