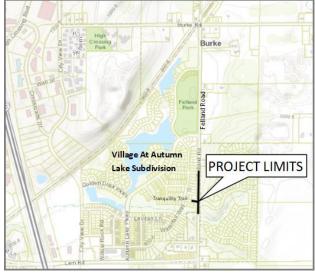

### **Project Details – Proposed Work**

**New Street Construction:** The proposed project includes the construction of a 3-legged roundabout at the Felland Road and Tranquility Trail (new street) intersection that will serve development at the Village at Autumn Lake Subdivision. Felland Road will be reconstructed along the adjacent subdivision to include new roadway base material, concrete curb & gutter, asphalt pavement, and a 12-ft asphalt, multi-use path on the west-side of Felland Road to accommodate both north and southbound bicycle-pedestrian traffic. No sidewalk or path will be built on the east-side of Felland Road to preserve existing trees. The ultimate street width of Felland Road is proposed to be 28-feet wide. Tranquility Trail includes new construction of roadway base material, concrete curb & gutter, asphalt pavement, and concrete sidewalk on both sides of the street that will connect into the multi-use path along the west-side of Felland Road. Tranquility Trail is proposed to be 36-feet wide. The Village at Autumn Lake Subdivision Developer will be assessed for this project for the full cost of the western-leg of the roundabout, half the cost of the center of the roundabout, and along privately-owned frontage for the cost of the new multi-use path, curb & gutter, and 4-ft of pavement.

### **Project Location:**