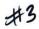

## Location: Commercial Avenue Bridge over Starkweather Creek - Alongside Starkweather bike path

**Design: Street Mural:** Pavement paint on street and sidewalk avoiding any traffic colors or confusion. Bluegill and Yellow Perch - both fish found in Starkweather Creek. Design is simplified for pavement visibility and community involvement in the painting process.

## Design: Bridge Mural: Painted Polytab mural fabric installed on bridge parapet insets.