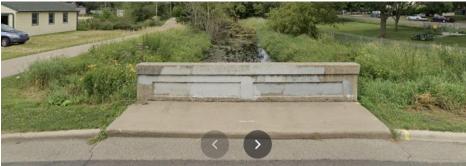

## DAMA - Starkweather Creek Street and Bridge Community Painting

**Project Overview:** DAMA will work with the Eken Park Neighborhood Association and friends of Starkweather Creek to paint a large street mural during an Eken Park community paint event. The mural concept will extend onto the bridge over Starkweather Creek at Commercial Avenue with polytab pieces installed on the bridge parapet.

## Location: Commercial Avenue Bridge over Starkweather Creek - Alongside Starkweather bike path

**Design: Street Mural:** Pavement paint on street and sidewalk avoiding any traffic colors or confusion. Bluegill and Yellow Perch - both fish found in Starkweather Creek. Design is simplified for pavement visibility and community involvement in the painting process.

## Design: Bridge Mural: Painted Polytab mural fabric installed on bridge parapet insets.