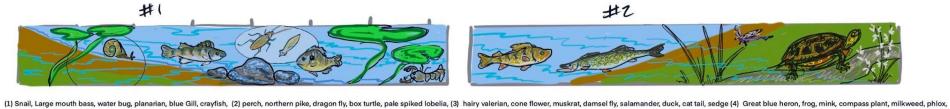

## Design: Bridge Mural: Painted Polytab mural fabric installed on bridge parapet insets.