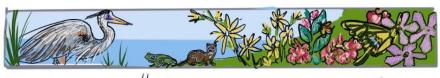

## Design: Bridge Mural: Painted Polytab mural fabric installed on bridge parapet insets.