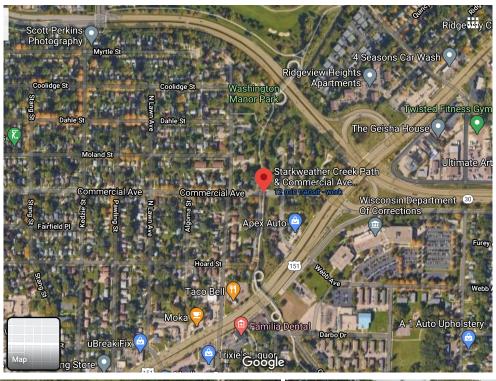

## DAMA - Starkweather Creek Street and Bridge Community Painting

**Project Overview:** DAMA will work with the Eken Park Neighborhood Association and friends of Starkweather Creek to paint a large street mural during an Eken Park community paint event. The mural concept will extend onto the bridge over Starkweather Creek at Commercial Avenue with polytab pieces installed on the bridge parapet.

## Location: Commercial Avenue Bridge over Starkweather Creek - Alongside Starkweather bike path

**Design: Street Mural:** Pavement paint on street and sidewalk avoiding any traffic colors or confusion. Bluegill and Yellow Perch - both fish found in Starkweather Creek. Design is simplified for pavement visibility and community involvement in the painting process.