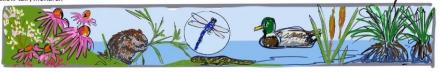

## Design: Bridge Mural: Painted Polytab mural fabric installed on bridge parapet insets.