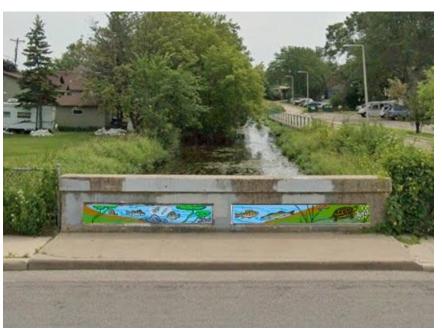

## Location: Commercial Avenue Bridge over Starkweather Creek - Alongside Starkweather bike path

**Design: Street Mural:** Pavement paint on street and sidewalk avoiding any traffic colors or confusion. Bluegill and Yellow Perch - both fish found in Starkweather Creek. Design is simplified for pavement visibility and community involvement in the painting process.

## Design: Bridge Mural: Painted Polytab mural fabric installed on bridge parapet insets.