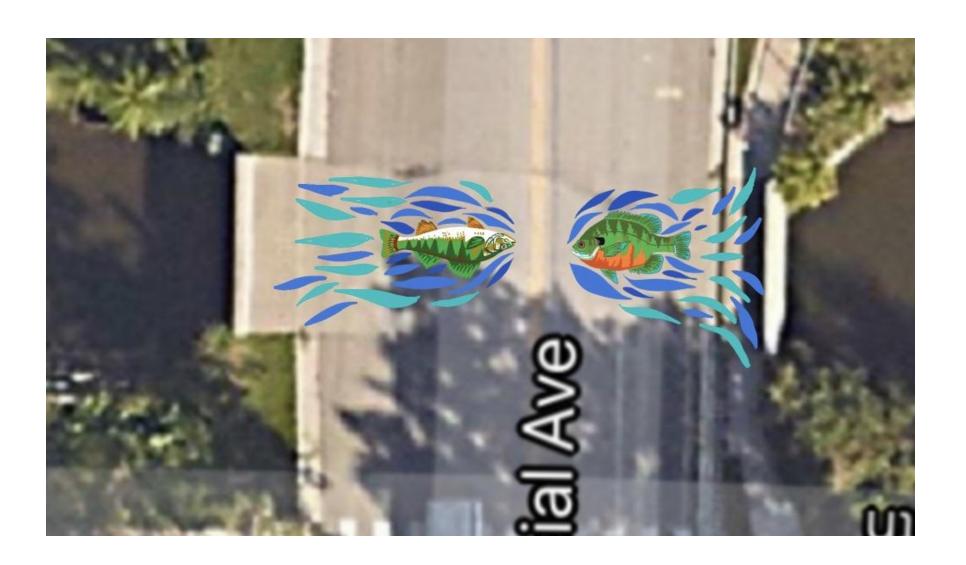

## Location: Commercial Avenue Bridge over Starkweather Creek - Alongside Starkweather bike path

**Design: Street Mural:** Pavement paint on street and sidewalk avoiding any traffic colors or confusion. Bluegill and Yellow Perch - both fish found in Starkweather Creek. Design is simplified for pavement visibility and community involvement in the painting process.