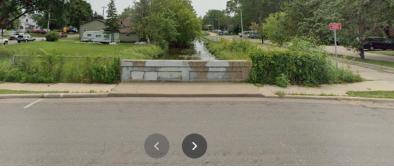

## DAMA - Starkweather Creek Street and Bridge Community Painting

**Project Overview:** DAMA will work with the Eken Park Neighborhood Association and friends of Starkweather Creek to paint a large street mural during an Eken Park community paint event. The mural concept will extend onto the bridge over Starkweather Creek at Commercial Avenue with polytab pieces installed on the bridge parapet.

## Location: Commercial Avenue Bridge over Starkweather Creek - Alongside Starkweather bike path

**Design: Street Mural:** Pavement paint on street and sidewalk avoiding any traffic colors or confusion. Bluegill and Yellow Perch - both fish found in Starkweather Creek. Design is simplified for pavement visibility and community involvement in the painting process.

## Design: Bridge Mural: Painted Polytab mural fabric installed on bridge parapet insets.