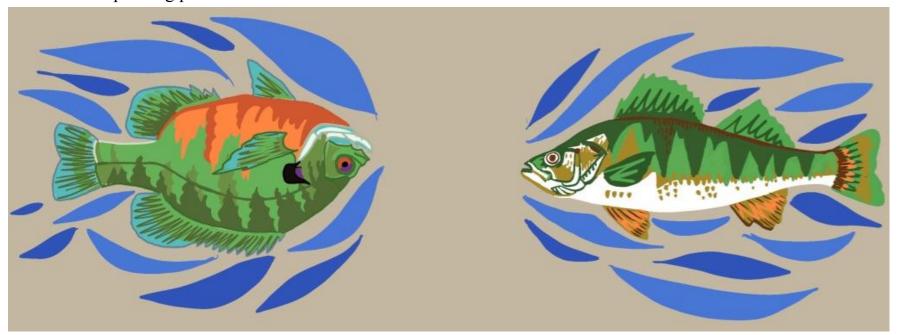

## Location: Commercial Avenue Bridge over Starkweather Creek - Alongside Starkweather bike path

**Design: Street Mural:** Pavement paint on street and sidewalk avoiding any traffic colors or confusion. Bluegill and Yellow Perch - both fish found in Starkweather Creek. Design is simplified for pavement visibility and community involvement in the painting process.