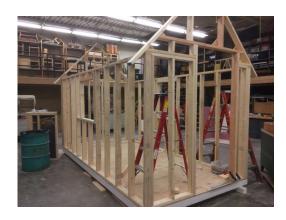

on.net

**NORTH** 

EXISTING SITE PLAN | PROJECT INFORMATION Scale: 1" = 16'-0"

(UNDER CONSTRUCTION)

BUILDING IMPROVEMENTS
ABERG AVENUE
MADISON, INC, OWNER | MADISON, WI **SITE 8 1901**OCCUPY

DATE

02-03-21 Draft Site Ph2
02-10-21 Site Ph2 - Rev. per DAT
02-15-21 UDC Prelim. Review

SHEET NO.

Phase 2 - Permanent Village PROPOSED SITE PLAN Scale: 1/16" = 1'-0"

**NORTH** 

**S**3



**SITE & 1901**OCCUPY I

**NORTH** 

**S4** 





# 304 N 3<sup>rd</sup> St. Design Elements to be repeated at 1901 Aberg Ave.

Raised bed gardens



Gated compound with walkway, raised beds, houses and fence. Walkway will not be included at 1901 Aberg but will have a 20 ft. fire lane.







Interior photos of tiny houses for permanent zoning, 98 sq. ft.





Standard wood frame structure with metal roofs





Sample house design









1" CLEAN SAND PT WOOD SPACER -SLOTTED @ INLETS EXISTING CONCRETE OR ASPHALT PAVEMENT **EXISTING SUBSOIL** 

2'X2' X2" CONC. PAVER - USE SEALING SAND @ JOINTS

FIRE LANE @ EXISTING PAVEMENT

### FIRE LANE W/ NEW COMPACTED BASE

WEIGHT RATING: PAVERS OVER NEW COMPACTED AGGREGATE BASE ARE CONSERVATIVELY RATED FOR 12,000 LBS (SINGLE TIRE) LOAD.

FOR 4-WHEELED VEHICLE: 12,000 X 4 = 48,000 LB.

NOTE: MFD EMT VEHICLE (AMBULANCE) HAS GROSS WEIGHT UNDER 12,000 LB.

# PAVING DETAILS

PROPOSED PORTABLE SHELTER VILLAGE DEVELOPMENT AT:

OWNERS: OM BUILD | 4235-B ARGOSY COURT | MADISON, WI 53704



**DESIGN STUDIO** GREEN EDWARD KUHARSKI, ARCHITECT 405 SIDNEY STREET | MADISON, WI 53703 | 608.469.5963

S6a

Revised Per Survey 05-20-14 Phasing Plans 04-28-14 Planning Dept.