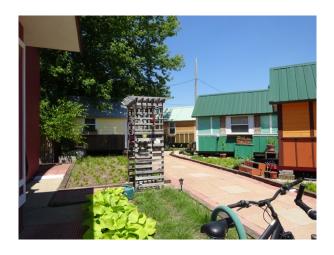

Interior photos of tiny houses for permanent zoning, 98 sq. ft.

Standard wood frame structure with metal roofs

Sample house design

1" CLEAN SAND PT WOOD SPACER -SLOTTED @ INLETS EXISTING CONCRETE OR ASPHALT PAVEMENT **EXISTING SUBSOIL** 