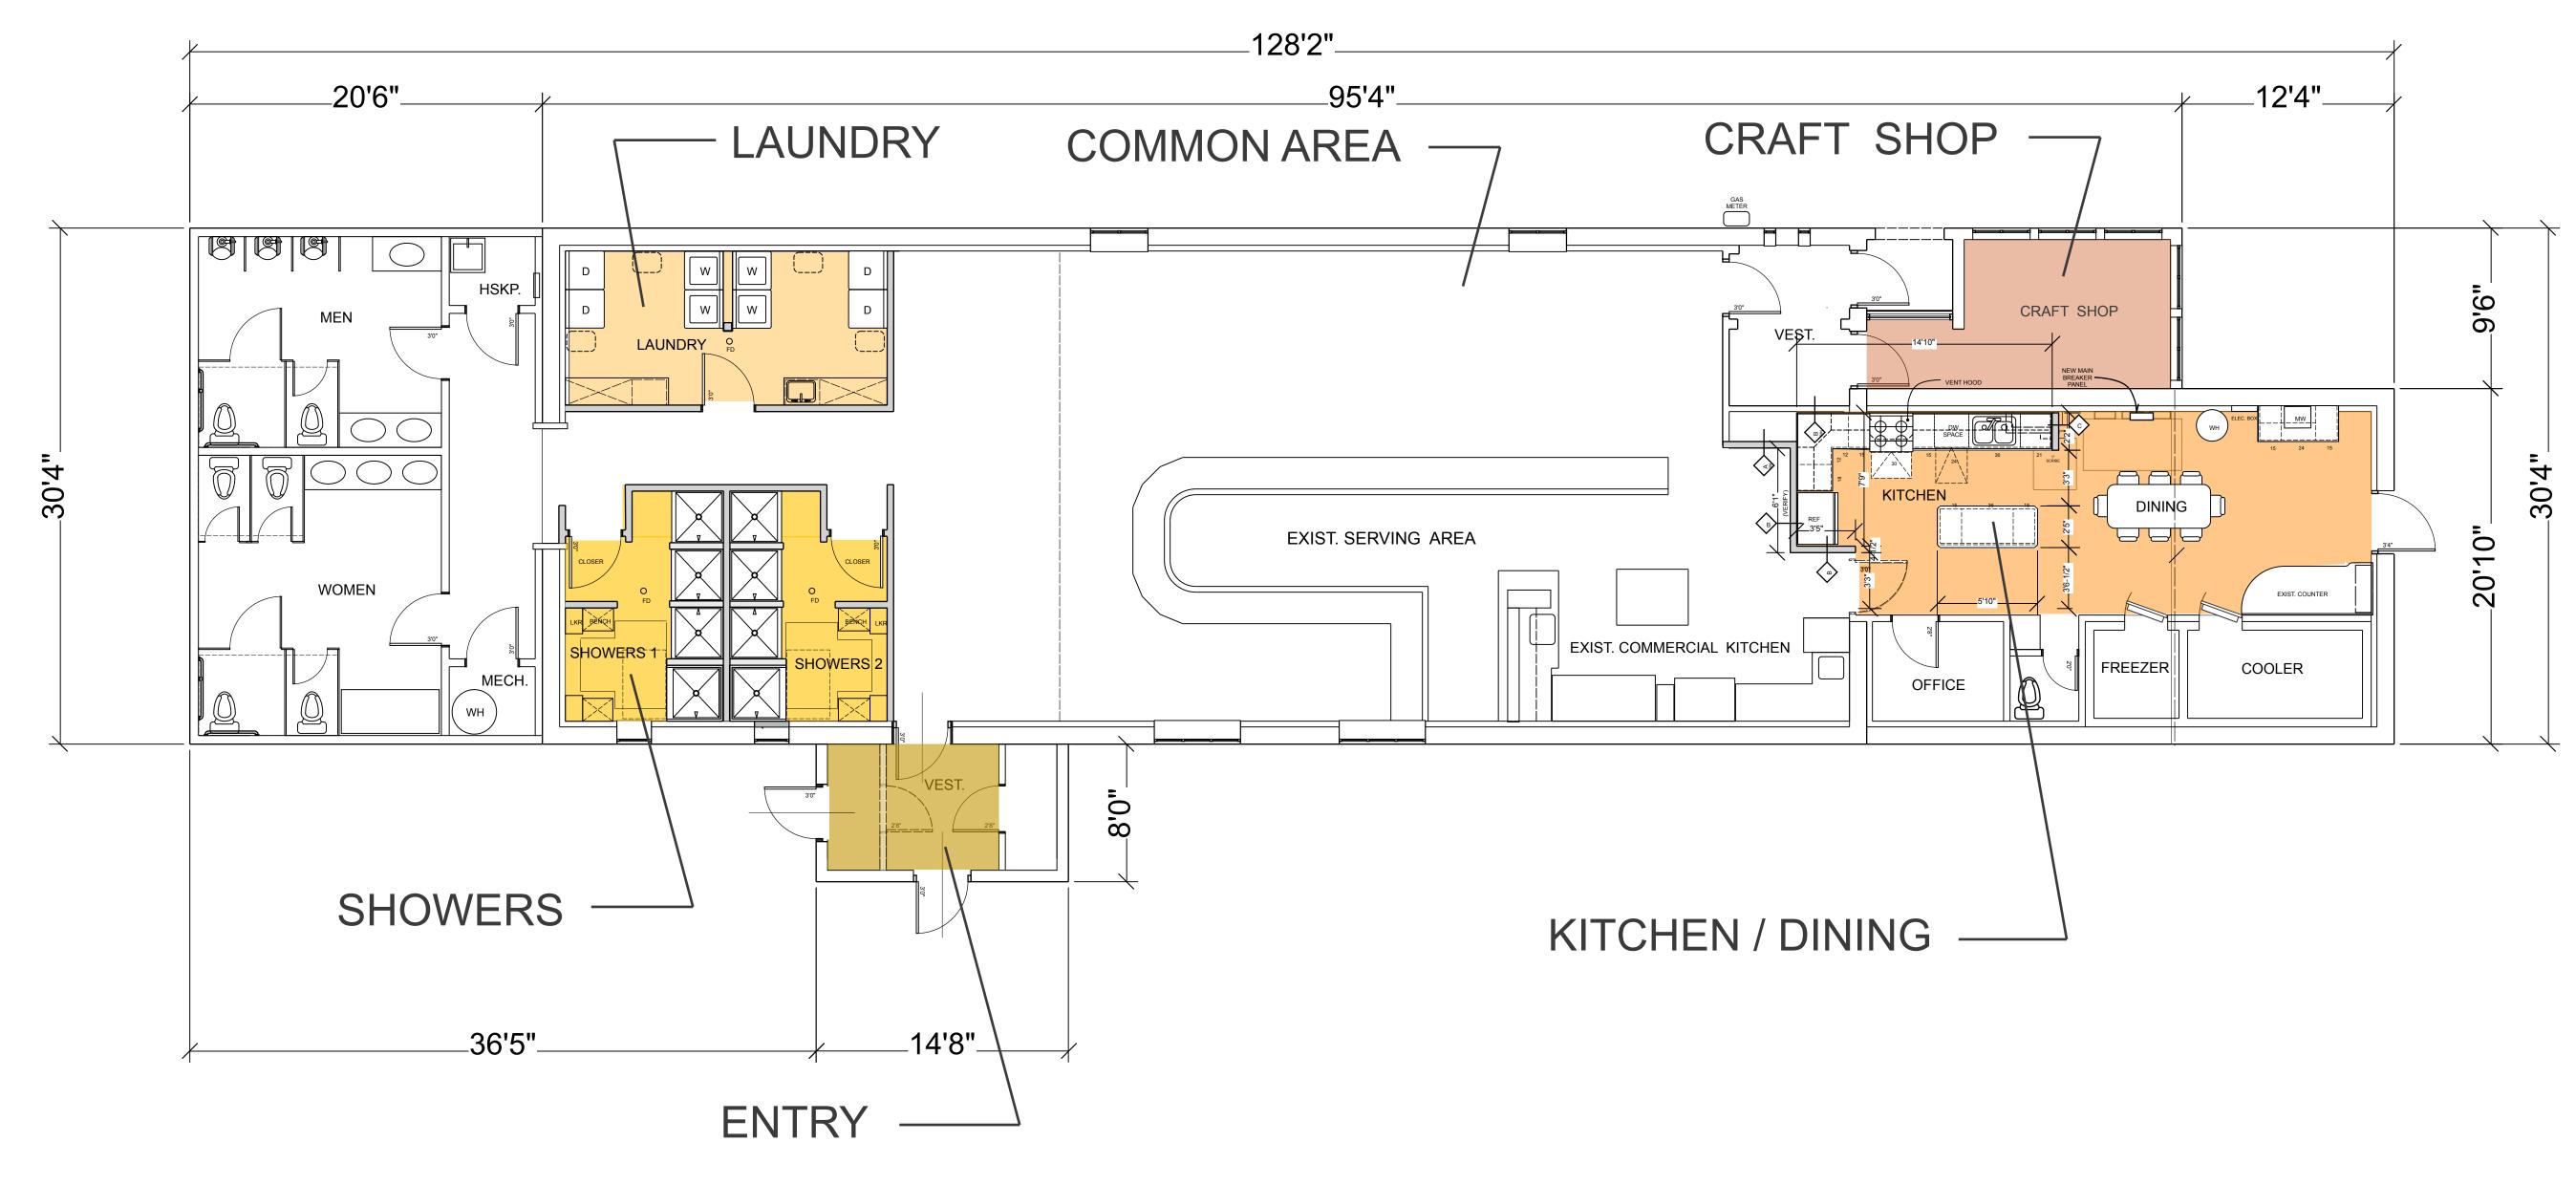

# BUILDING AREAS

012 4 8 24 ft NORTH Scale: 3/16" = 1'-0"

PROPOSED FLOOR PLAN

ROOF PLAN

SITE & BUILDING IMPROVEMENTS AT 1901 ABERG AVENUE OCCUPY MADISON, INC, OWNER | MADISON, WI

SHEET NO.

DATE

02-03-21 Draft Site Ph2

## PROJECT NARRATIVE

PROJECT SCOPE: PRIOR RENOVATIONS OF EXISTING BUILDING TO SUPPORT A "VILLAGE" OF PORTABLE SHELTER UNITS (PSU) FOR TEMPORARY SHELTER OF FORMERLY HOMELESS PERSONS TO REMAIN IN SUPPORT OF PROPOSED PERMANENT "VILLAGE" WITH 21 PSU'S. EXISTING TRASH ENCLOSURE AT NE CORNER TO REMAIN.

RAISED BED PLANTING AREAS WITH GRAVEL PADS FOR FRONT YARD ABUTTING ABERG AVE, ALONG WITH DRIVE AISLES FOR VEHICLE & FD ACCESS & (7) PARKING STALLS. EXISTING 6' PRIVACY FENCE & GATE TO BE MODIFIED TO ALLOW FD & SERVICE ACCESS VIA A SINGLE CURB CUT.

ADDING A PAVED AREA AND GRAVEL PAD FOR PROPOSED VENDING CART ADJACENT TO STREET INTERSECTION. PROPOSED ACCESSORY STORAGE SHED AND OPTIONAL GREENHOUSE OR CHICKEN HOUSE/RUN AT SOUTH END OF PROPERTY.

## PROPERTY INFORMATION

ADDRESS: 1901 ABERG AVENUE PARCEL #: 081031304017 LOT AREA: 27,654 sf - 0.63 ACRE ZONING: IL EXISTING BUILDING: 3856 sf CONSTRUCTION TYPE: IIIB (IBC)