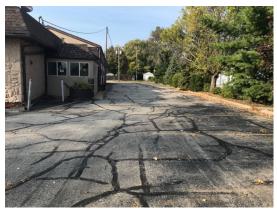

# 1901 Aberg Ave prior to Temporary Zoning

# **Current 1901 Aberg Ave**

**Construction Photos** 

## **Additional Context Photos**

• Add Food Cart as shown on submittals.

Site Conditions: This property was a former bar/restaurant with a large surface parking lot.