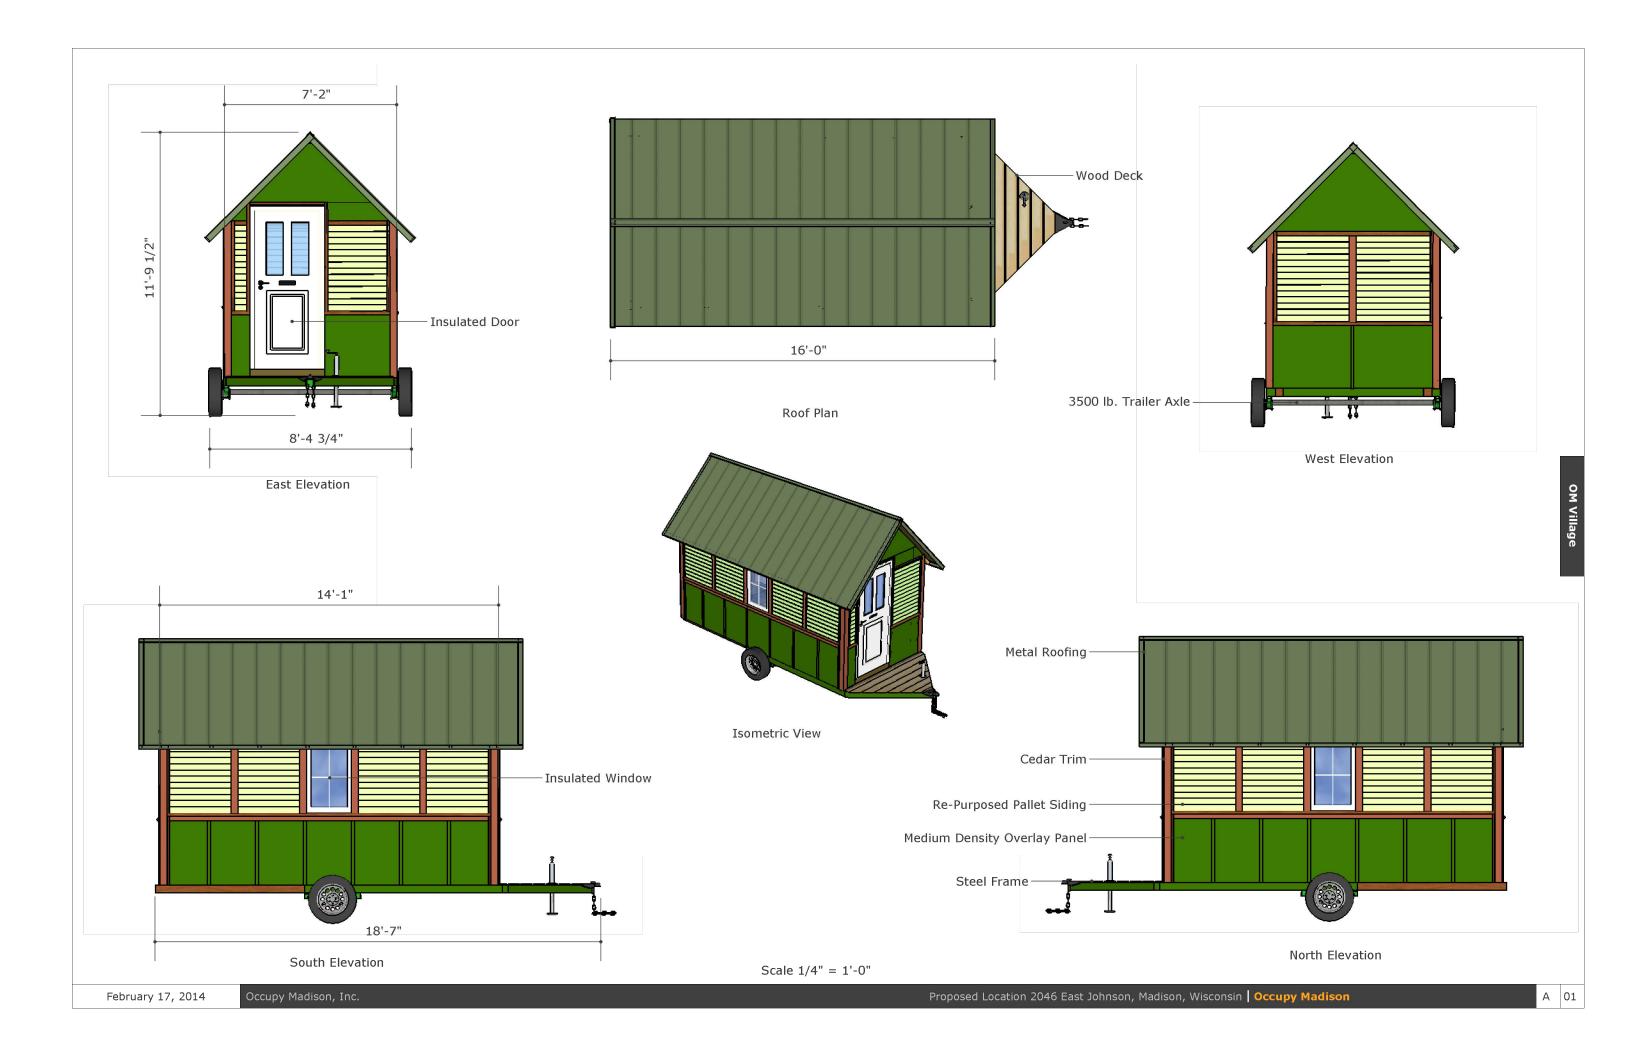

Interior photos of tiny houses for permanent zoning, 98 sq. ft.

Standard wood frame structure with metal roofs

Sample house design

1" CLEAN SAND PT WOOD SPACER -SLOTTED @ INLETS EXISTING CONCRETE OR ASPHALT PAVEMENT **EXISTING SUBSOIL** 