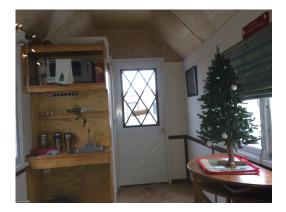

Interior photos of tiny houses for permanent zoning, 98 sq. ft.

Standard wood frame structure with metal roofs

Sample house design

1" CLEAN SAND PT WOOD SPACER -SLOTTED @ INLETS EXISTING CONCRETE OR ASPHALT PAVEMENT **EXISTING SUBSOIL** 