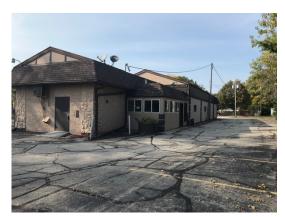

# **Current 1901 Aberg Ave**

**Construction Photos** 

• Add Food Cart as shown on submittals.

Site Conditions: This property was a former bar/restaurant with a large surface parking lot.