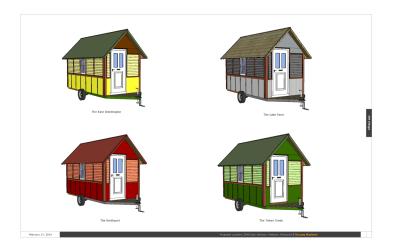

Interior photos of tiny houses for permanent zoning, 98 sq. ft.

Standard wood frame structure with metal roofs

Sample house design

1" CLEAN SAND PT WOOD SPACER -SLOTTED @ INLETS EXISTING CONCRETE OR ASPHALT PAVEMENT **EXISTING SUBSOIL** 