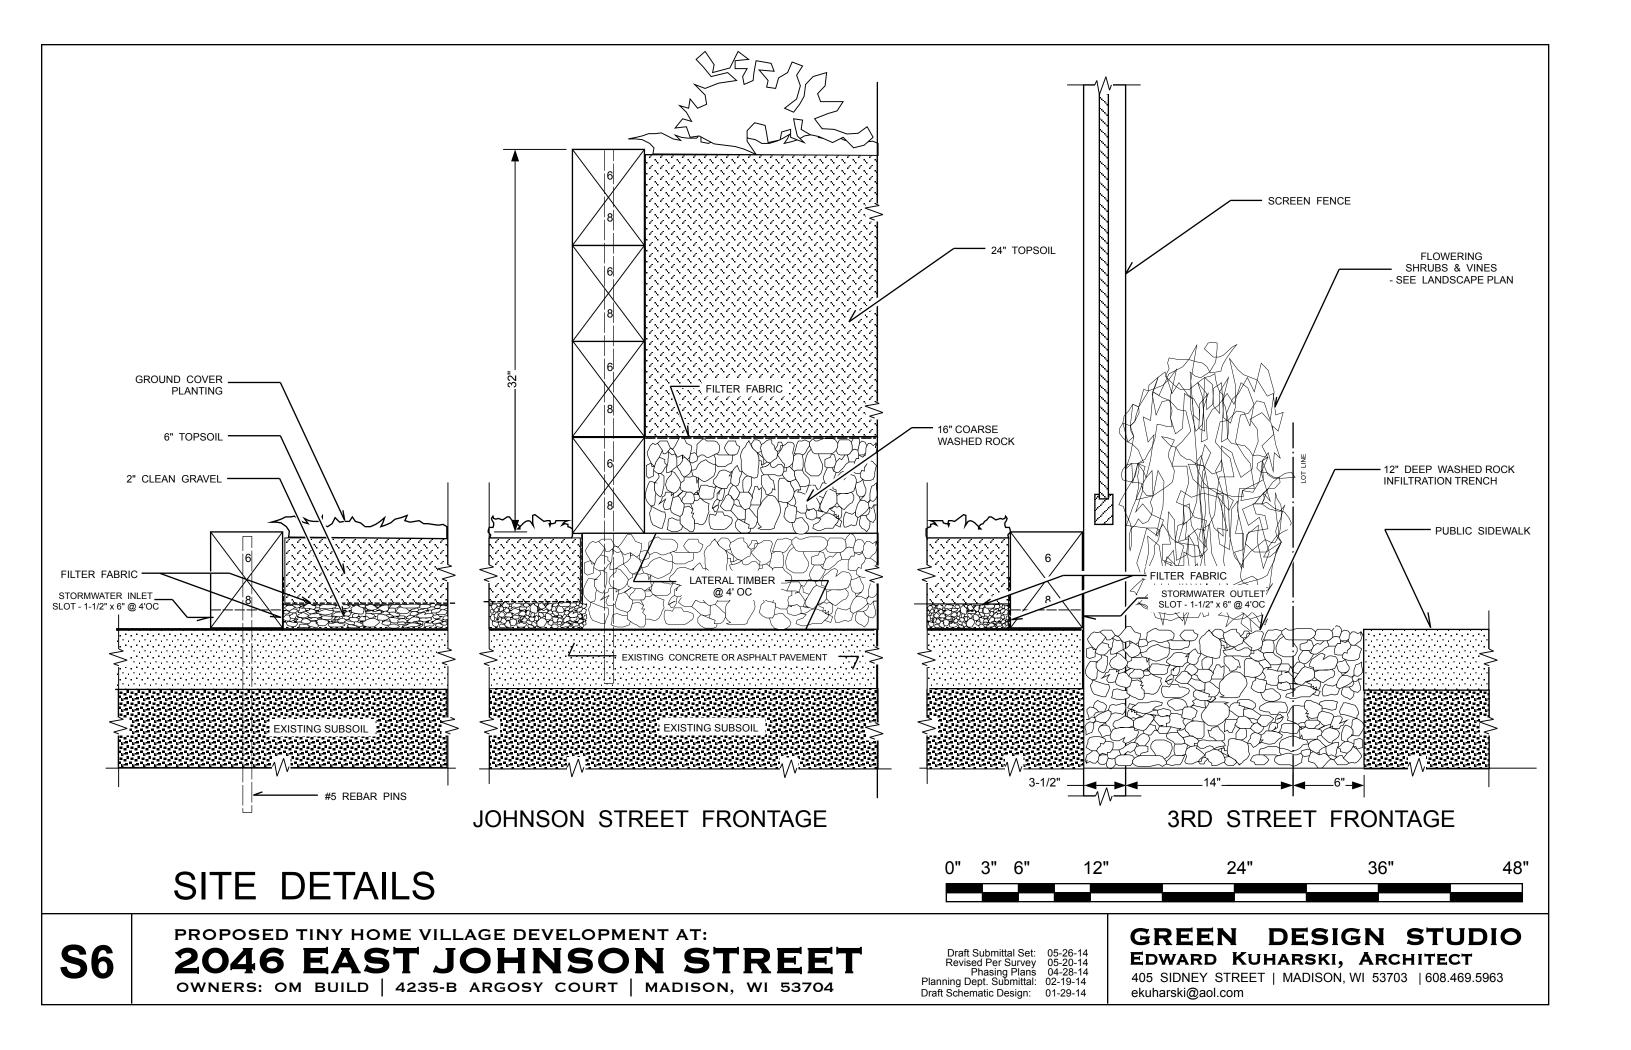

# PAVING DETAILS

PROPOSED PORTABLE SHELTER VILLAGE DEVELOPMENT AT:

OWNERS: OM BUILD | 4235-B ARGOSY COURT | MADISON, WI 53704

**DESIGN STUDIO** GREEN EDWARD KUHARSKI, ARCHITECT 405 SIDNEY STREET | MADISON, WI 53703 | 608.469.5963

S6a

Revised Per Survey 05-20-14 Phasing Plans 04-28-14 Planning Dept. Submittal: 02-19-14 ekuharski@aol.com Draft Schematic Design: 01-29-14