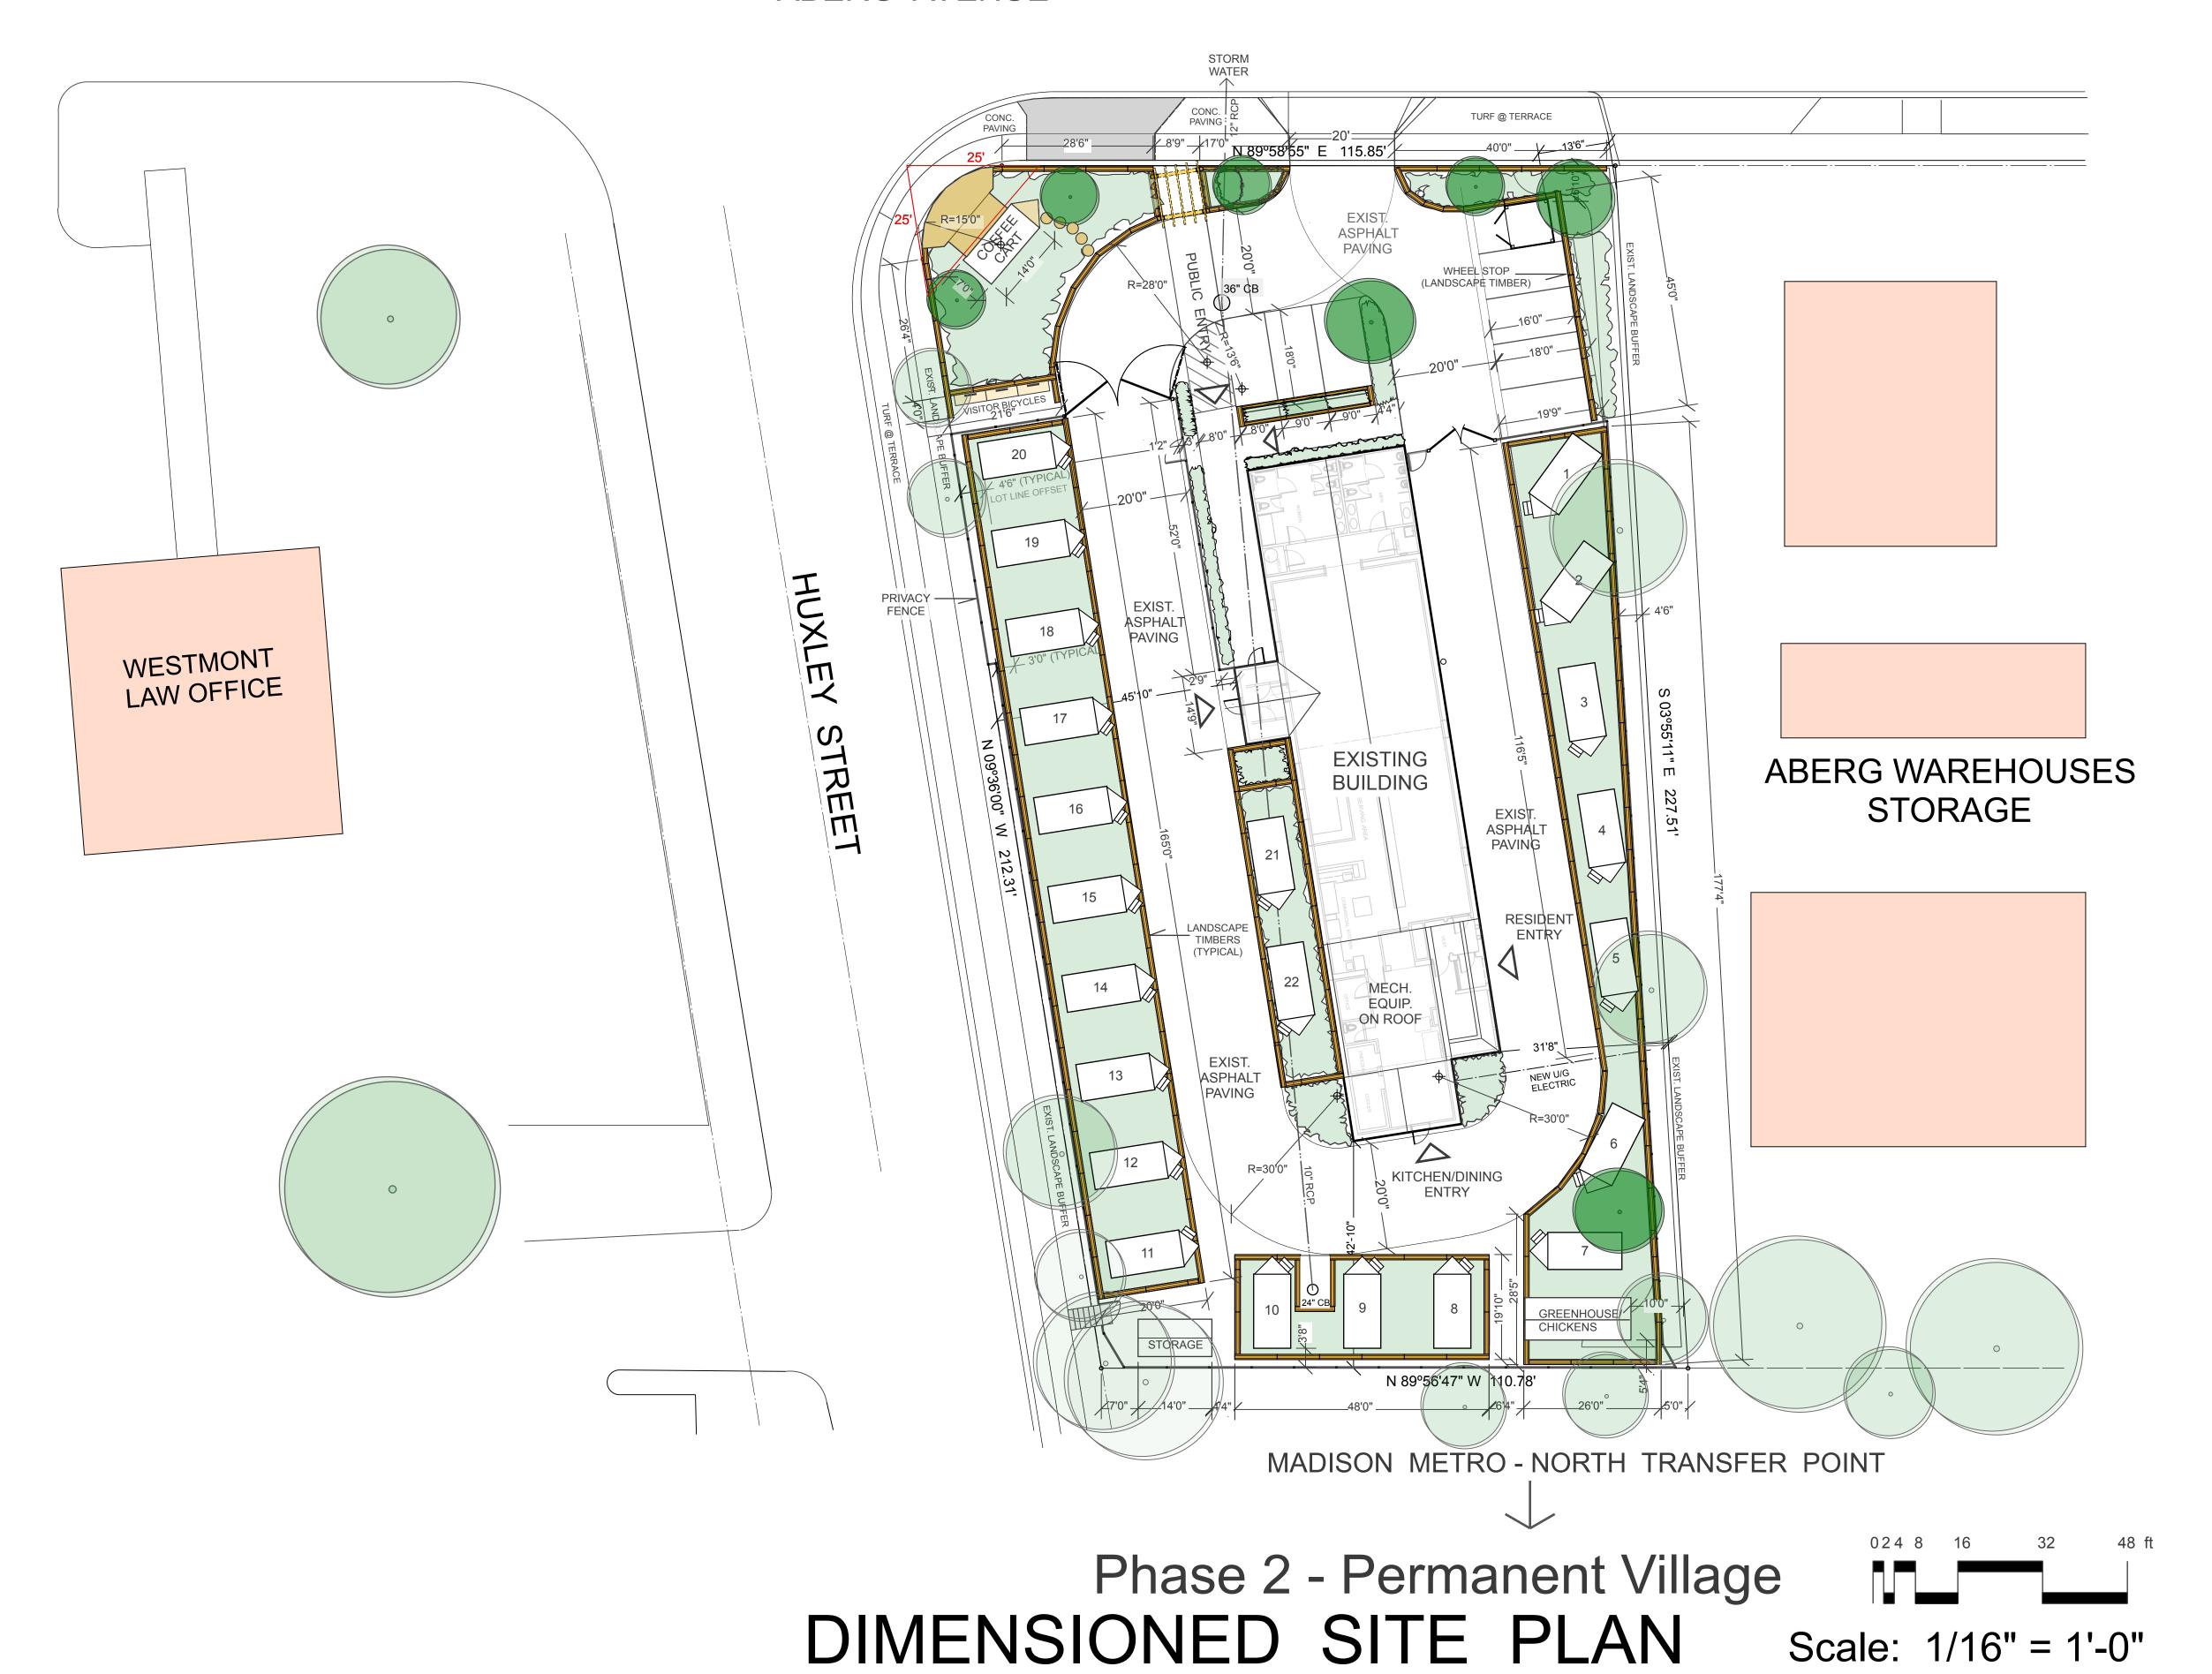

Permanent zoning will require us to:

- Reduce the current village from 28 conestoga style huts (60 sq. ft.) to 22 wooden house portable shelter units (99 sq. ft.) as seen in photos attached.
- Complete all landscaping as shown in submittals.
- Remove current signage.

### Once approved and sign-offs completed

- Summer 2021
  - Landscaping and improvements in areas outside the fence
  - Food cart area
  - Move fence and gate on the west side of the property
  - Install pedestrian gates
- Summer 2021 Fall 2023
  - Continue constructing up to 22 wooden houses and complete landscaping as the houses are installed on their wooden pads
  - Complete greenhouse
  - Install shed
  - o Complete other landscaping within the fenced in area.

### **Proposed Uses:**

The following uses shall be **Permitted Uses** within this Planned Development District:

- General office, professional offices, residential services
- Community garden, Market garden, Farm Stand
- General retail, garden center
- Service business, including small goods repair
- Counseling, community services organization
- Portable shelter community/ living space for 22 portable shelter units as shown on the approved site plans
- Mission house/Daytime Shelter/Storage Locker (personal)
- Coffee shop/tea house, bakery or food and related goods sales

Restaurant

The following uses shall be accessory to the permitted uses within this Planned Development District:

- Bicycle sharing facility
- Food cart, free-standing vending
- Catering
- Short-term parking for a mobile grocery store
- Solar or wind energy systems
- Outdoor storage located entirely within a fenced enclosure and not visible from an abutting street
- Keeping of chickens and/or honeybees pursuant to the Supplemental Regulations in Section 28.151 of the Zoning Code
- Agriculture, Animal Husbandry (potential fish farm)
- Art Center
- Artist, Photographer Studio
- Artisan workshop
- Outdoor eating area, outdoor cooking operation, outdoor vending machine, outdoor display or sales events
- Health Clinic
- Health/Sports Club, Fitness Center or Studio
- Composting
- Greenhouse, nursery
- Limited Production and Processing
- Massage Therapy
- Service Business
- Recreational, community, and neighborhood centers