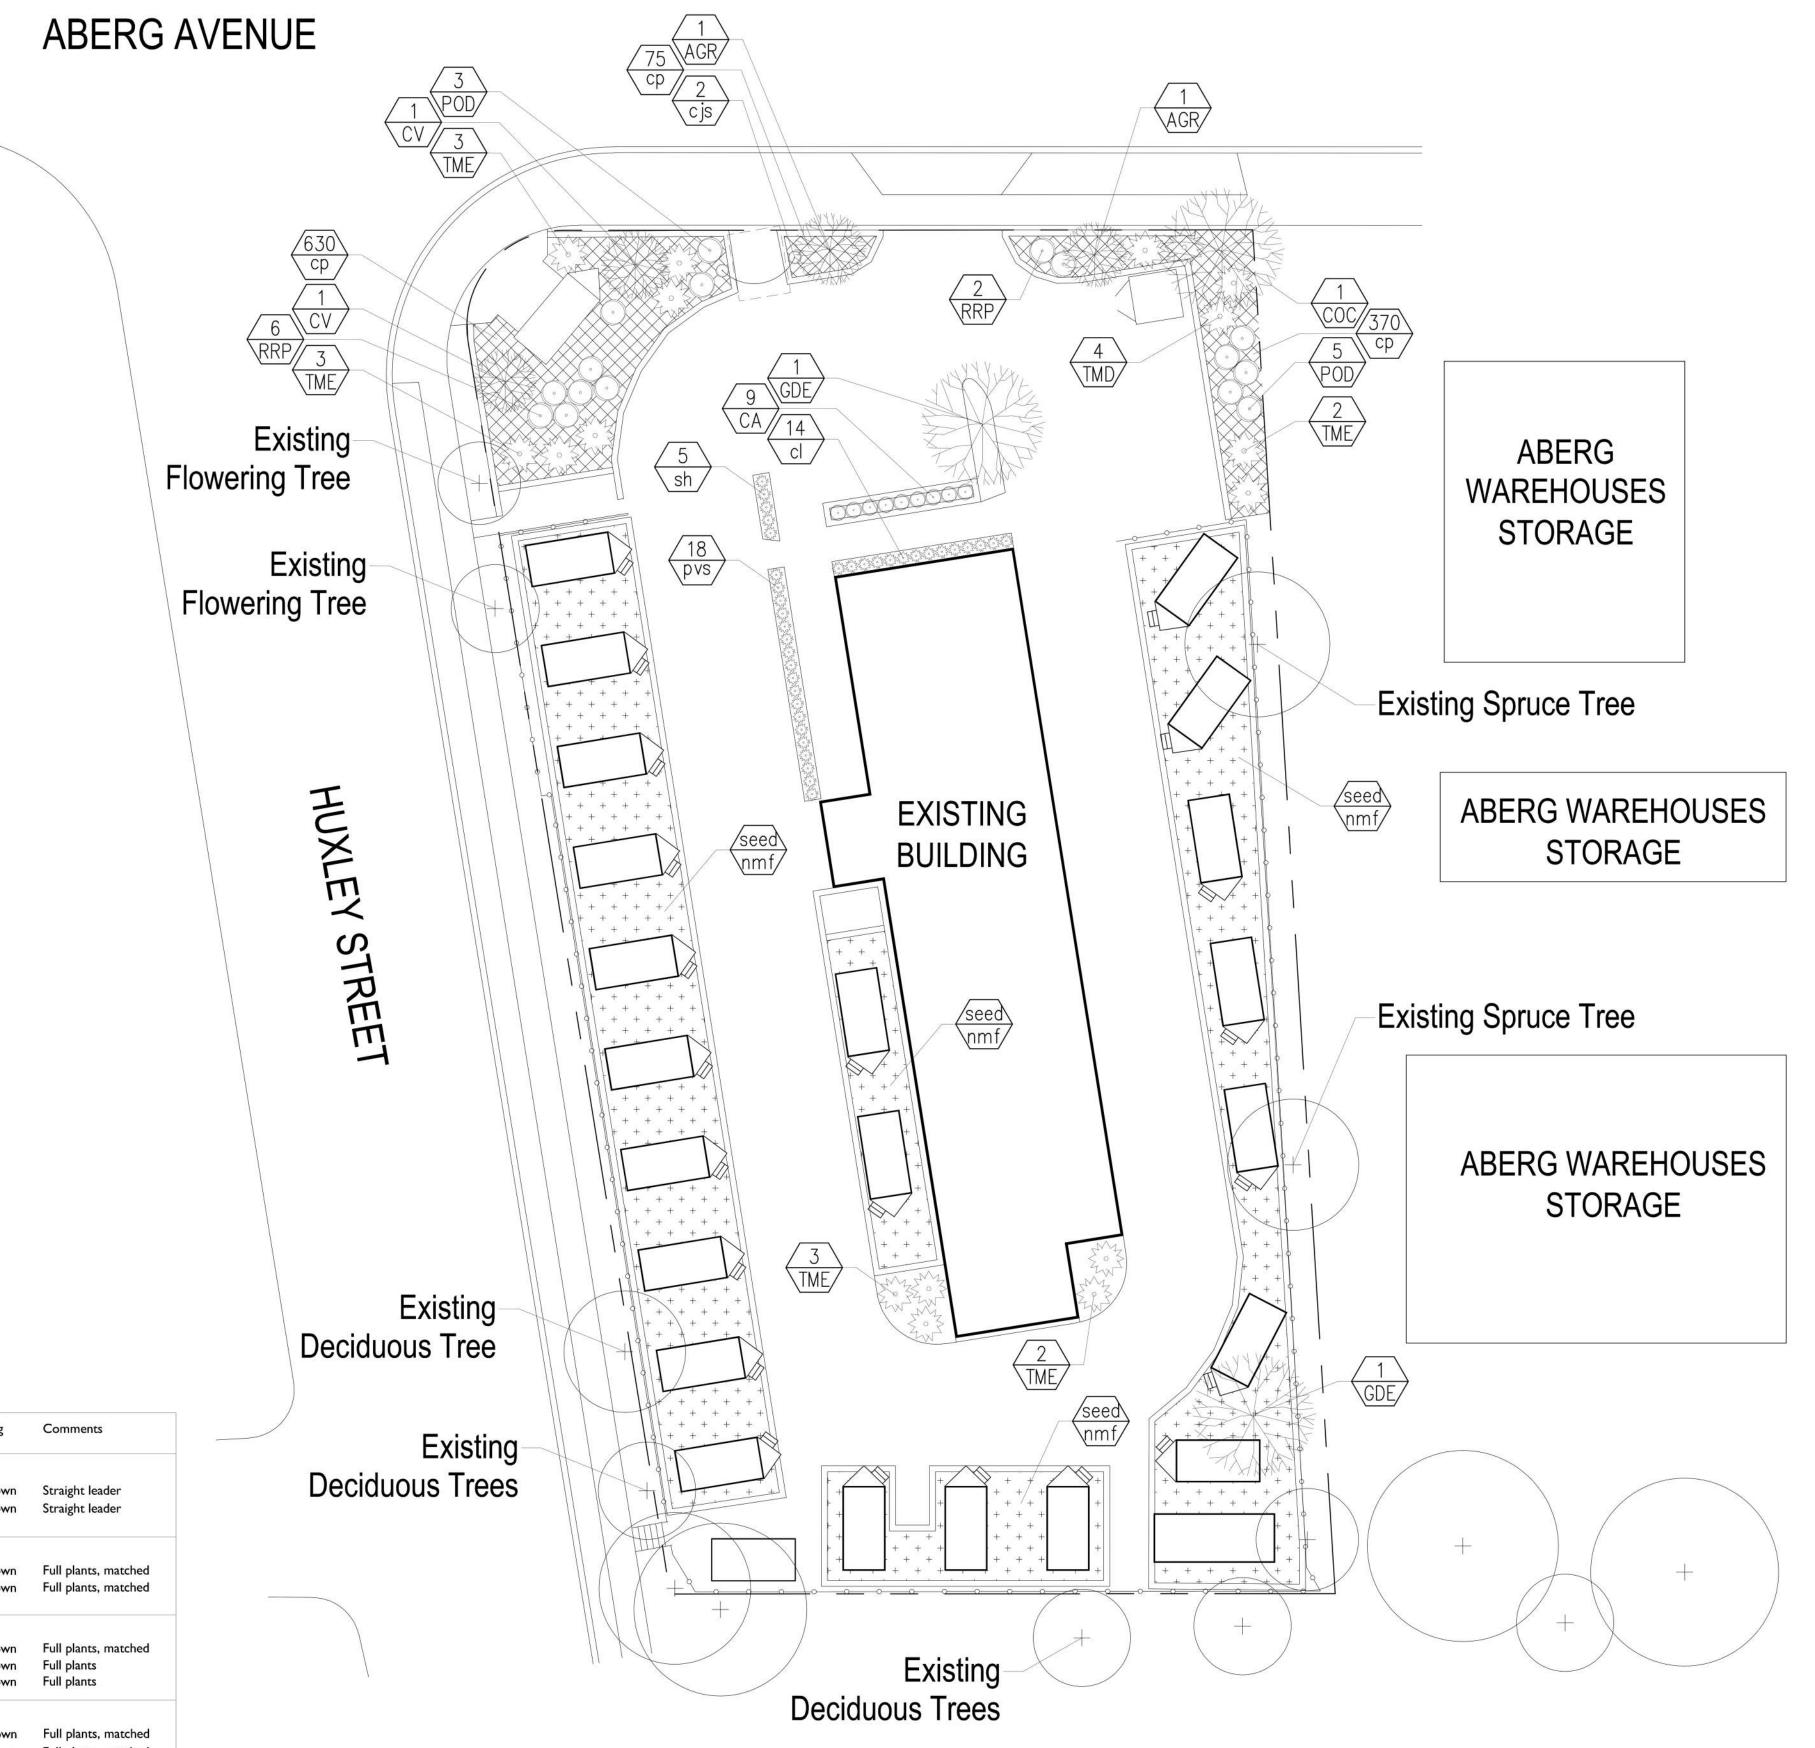

As shown      | Full plants, matched     |
| <b>40</b>           | sh    | Sporobulus heterolepsis                | Prairie Dropseed        | 5          | I QT             | Cont         | As shown      | Full plants, matched     |
| \$ 1.00 m           | cl    | Chasmanthium latifolium                | Northern Sea Oats       | 14         | I QT             | Cont         | As shown      | Full plants              |
|                     | ср    | Carex pensylvanica                     | Pennsylvania Sedge      | 5          | plugs            | Flats        | 12" o.c.      |                          |
|                     | nmf   | Fescue species mix                     | No Mow Fescue           | 5#/1000 sf | seed             | Per Pi       | airie Nursery | , Inc specs 800-476-9453 |



PROPOSED PLANTING PLAN

Phase 2 - Permanent Village

Scale: 1/16" = 1'-0"

NORTH

ABERG MADISON, INC, O 1901

DATE

SHEET NO.