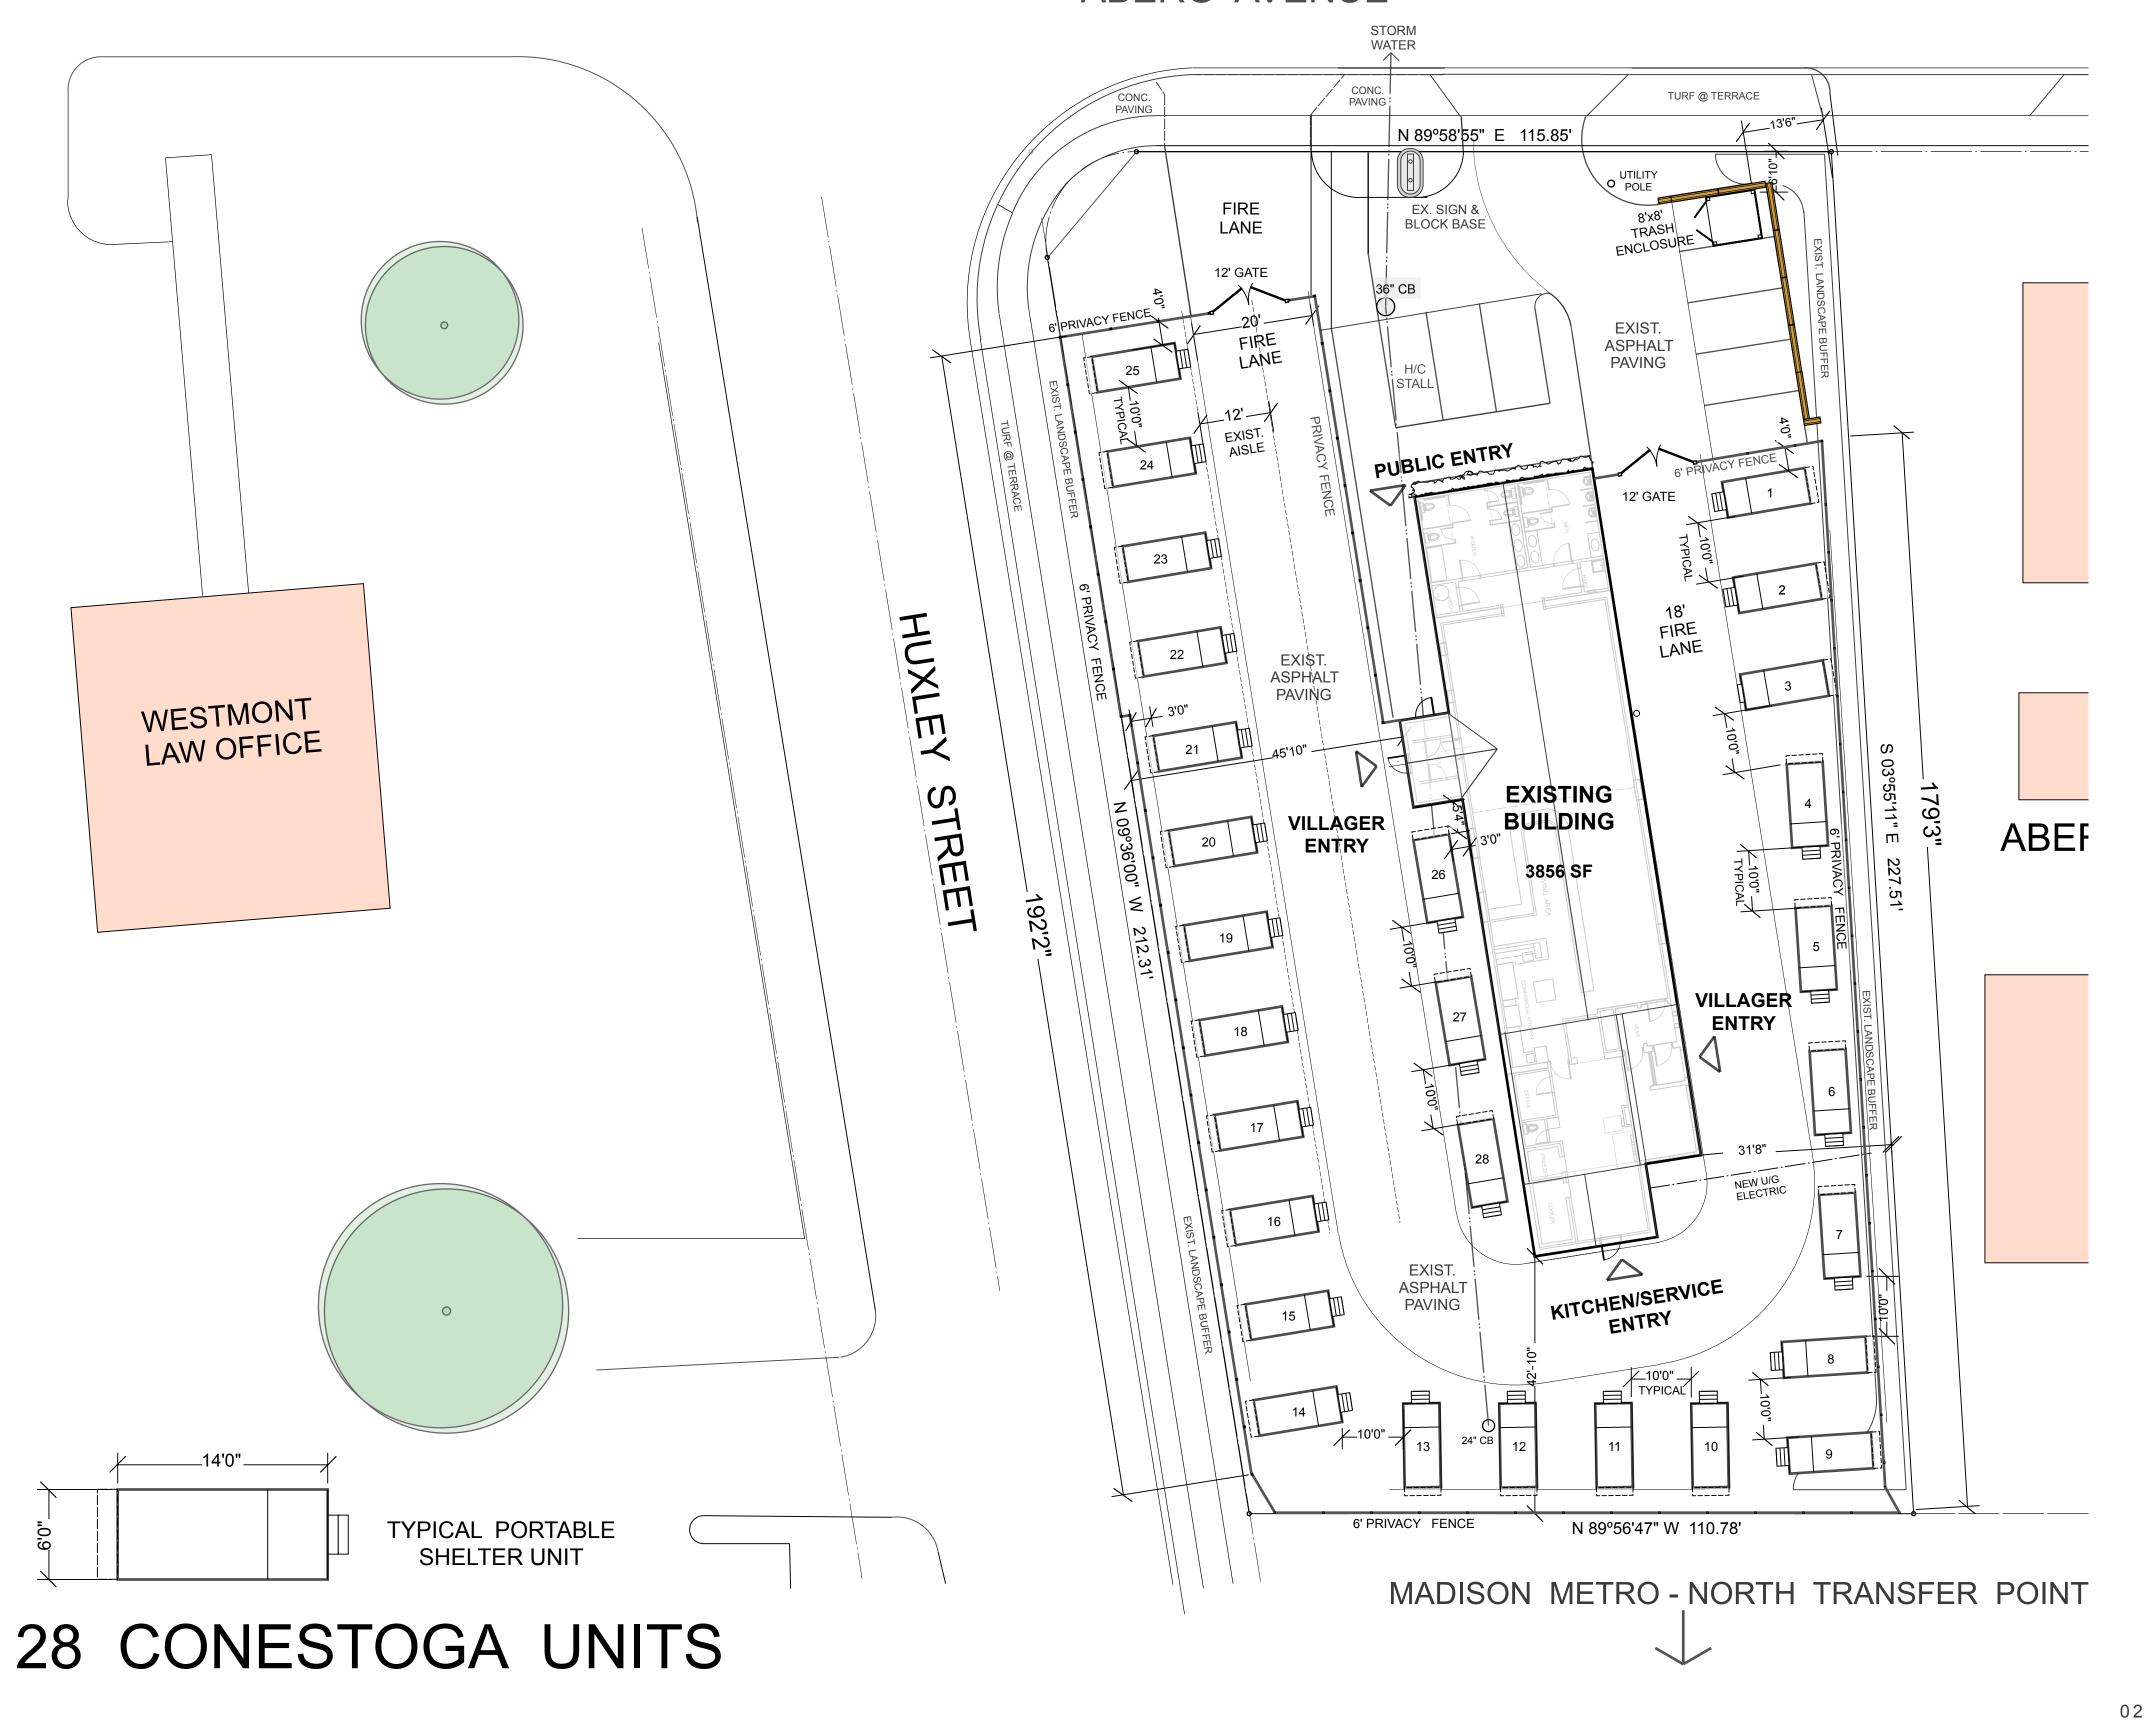

- Build a laundry room (4 washers, 4 dryers)
- Build two shower rooms with 4 showers each (8 total), including ADA accessible shower in each shower room
- Build a kitchen for residential use (preserving commercial kitchen for future use)
- Place 28 conestoga style portable shelter units (see definition below) on the property
- Other temporary zoning requirements can be found in attached file #62645

Permanent zoning will require us to:

- Reduce the current village from 28 conestoga style huts (60 sq. ft.) to 22 wooden house portable shelter units (99 sq. ft.) as seen in photos attached.
- Complete all landscaping as shown in submittals.
- Remove current signage.

### **Temporary Zoning**

- Oct. 20, 2020 Obtain temporary zoning
- Nov. 6, 2020 Purchase property
- Nov. 1, 2020 Jan. 8, 2021 Construct 34 Conestoga Style Huts
- Nov. 9, 2020 Jan. 15, 2021 Renovations of interior
- Nov. 20 & 21 Construct Fence