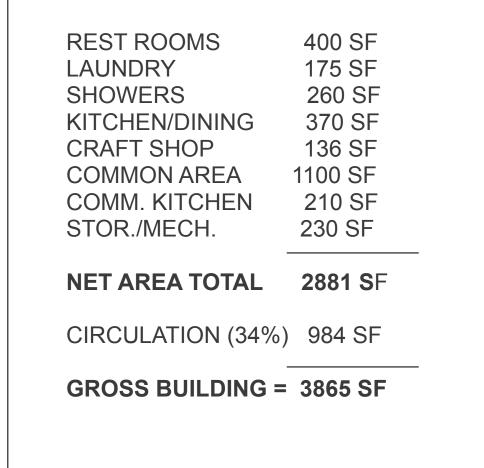

## PROPERTY INFORMATION

ADDRESS: 1901 ABERG AVENUE PARCEL #: 081031304017 LOT AREA: 27,654 sf - 0.63 ACRE ZONING: IL EXISTING BUILDING: 3856 sf CONSTRUCTION TYPE: IIIB (IBC)

Number of Employees: 0

**Gross Square Footage:** 27,660 sq. ft.

Number of Units/Bedrooms: 22

**Public Subsidy Requested:** None at this time for this project.

Organizational Documents: Can be found at https://occupymadisoninc.com/about/documents/