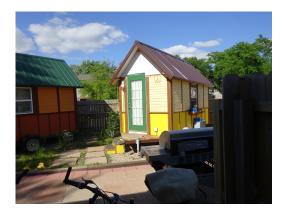

.net

**NORTH** 

EXISTING SITE PLAN | PROJECT INFORMATION Scale: 1" = 16'-0"

(UNDER CONSTRUCTION)

BUILDING IMPROVEMENTS
ABERG AVENUE
MADISON, INC, OWNER | MADISON, WI **SITE 8 1901**OCCUPY

DATE

02-03-21 Draft Site Ph2
02-10-21 Site Ph2 - Rev. per DAT
02-15-21 UDC Prelim. Review

SHEET NO.

Phase 2 - Permanent Village PROPOSED SITE PLAN Scale: 1/16" = 1'-0"

**NORTH** 

**S**3



**SITE & 1901**OCCUPY I

**NORTH** 

**S4** 





# 304 N 3<sup>rd</sup> St. Design Elements to be repeated at 1901 Aberg Ave.

Raised bed gardens



Gated compound with walkway, raised beds, houses and fence. Walkway will not be included at 1901 Aberg but will have a 20 ft. fire lane.







Interior photos of tiny houses for permanent zoning, 98 sq. ft.





Standard wood frame structure with metal roofs





Sample house design









1" CLEAN SAND PT WOOD SPACER -SLOTTED @ INLETS EXISTING CONCRETE OR ASPHALT PAVEMENT **EXISTING SUBSOIL** 

2'X2' X2" CONC. PAVER - USE SEALING SAND @ JOINTS

FIRE LANE @ EXISTING PAVEMENT

### FIRE LANE W/ NEW COMPACTED BASE

WEIGHT RATING: PAVERS OVER NEW COMPACTED AGGREGATE BASE ARE CONSERVATIVELY RATED FOR 12,000 LBS (SINGLE TIRE) LOAD.

FOR 4-WHEELED VEHICLE: 12,000 X 4 = 48,000 LB.

NOTE: MFD EMT VEHICLE (AMBULANCE) HAS GROSS WEIGHT UNDER 12,000 LB.

# PAVING DETAILS

PROPOSED PORTABLE SHELTER VILLAGE DEVELOPMENT AT:

OWNERS: OM BUILD | 4235-B ARGOSY COURT | MADISON, WI 53704



**DESIGN STUDIO** GREEN EDWARD KUHARSKI, ARCHITECT 405 SIDNEY STREET | MADISON, WI 53703 | 608.469.5963

S6a

Revised Per Survey 05-20-14 Phasing Plans 04-28-14 Planning Dept. S