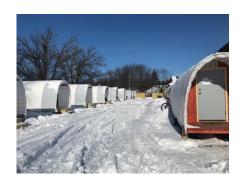

# 1901 Aberg Ave prior to Temporary Zoning

# **Current 1901 Aberg Ave**

**Construction Photos** 

- Build a laundry room (4 washers, 4 dryers)
- Build two shower rooms with 4 showers each (8 total), including ADA accessible shower in each shower room
- Build a kitchen for residential use (preserving commercial kitchen for future use)
- Place 28 conestoga style portable shelter units (see definition below) on the property
- Other temporary zoning requirements can be found in attached file #62645

Permanent zoning will require us to:

- Reduce the current village from 28 conestoga style huts (60 sq. ft.) to 22 wooden house portable shelter units (99 sq. ft.) as seen in photos attached.
- Complete all landscaping as shown in submittals.
- Remove current signage.