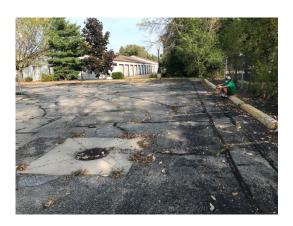

# 1901 Aberg Ave prior to Temporary Zoning

# **Current 1901 Aberg Ave**

**Construction Photos** 

## **Additional Context Photos**

• Add Food Cart as shown on submittals.

Site Conditions: This property was a former bar/restaurant with a large surface parking lot.