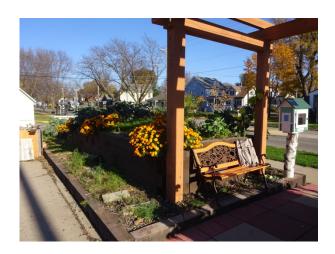

# 304 N 3<sup>rd</sup> St. Design Elements to be repeated at 1901 Aberg Ave.

Raised bed gardens

Gated compound with walkway, raised beds, houses and fence. Walkway will not be included at 1901 Aberg but will have a 20 ft. fire lane.