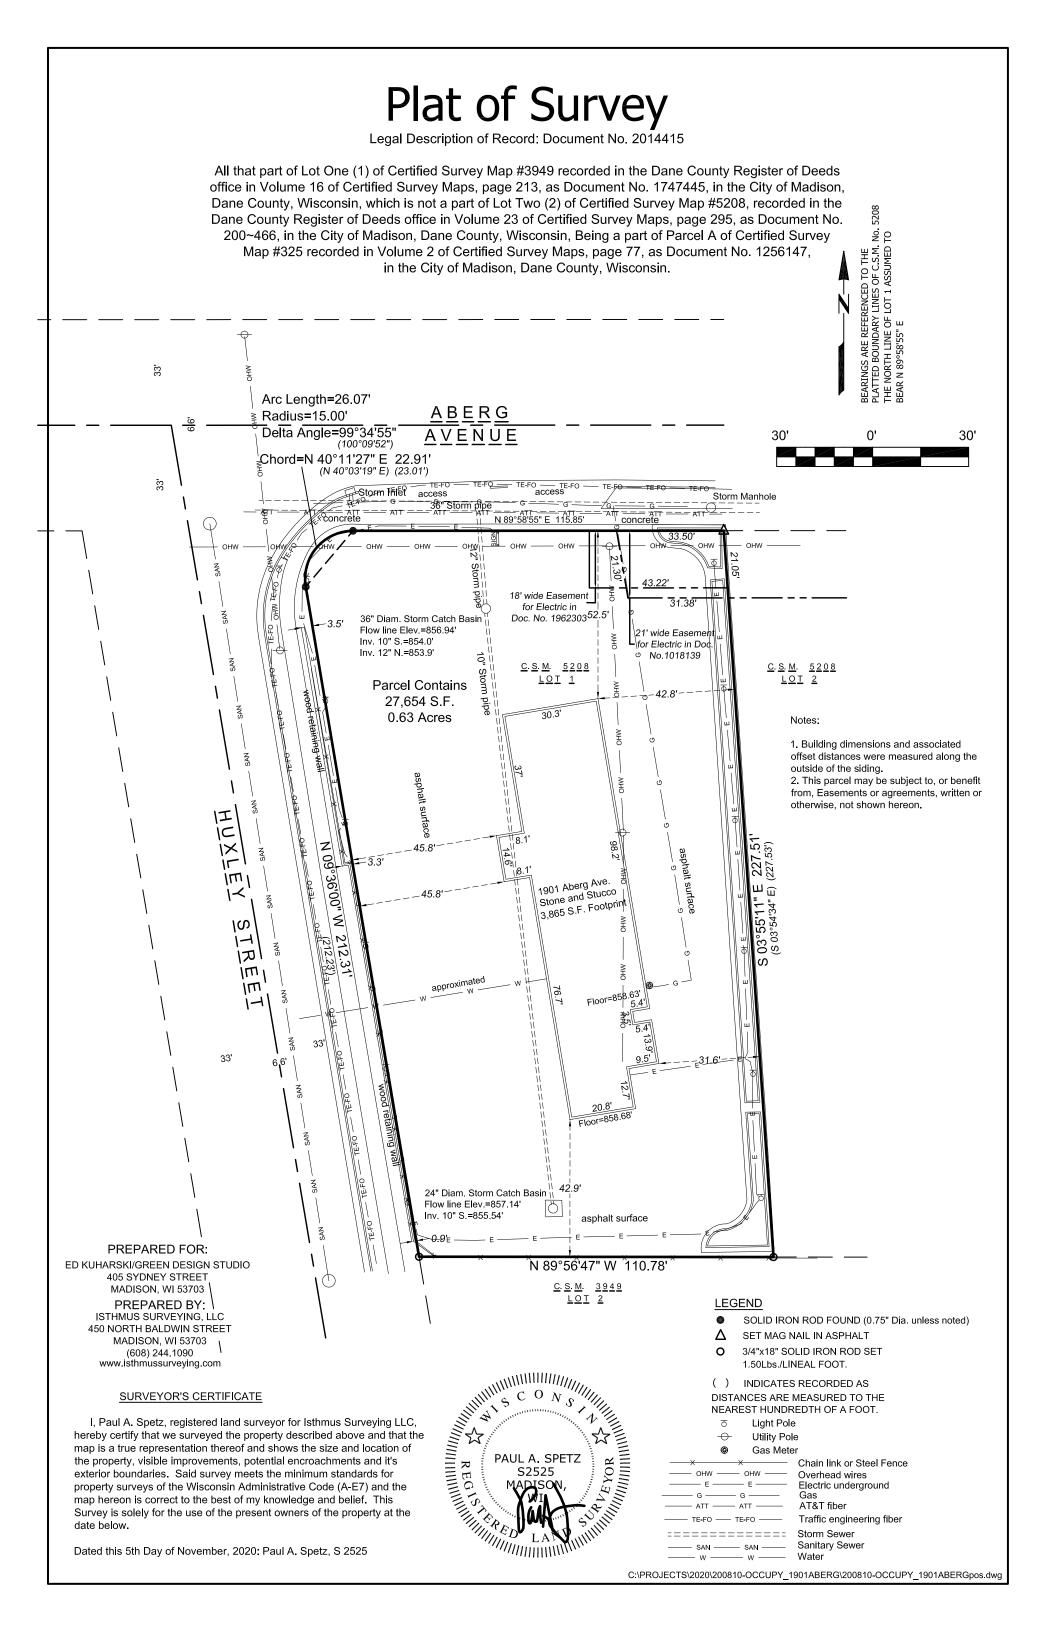

# Legal Description Occupy Madison, Inc. Tiny House Village 2 1901 Aberg Ave. Madison, WI 53704

Lot One (1) of Certified Survey Map No. 5208, recorded in Volume 23 of Certified Survey Maps, page 295, as Document No. 2009466, in the City of Madison, Dane County, Wisconsin.

## PROPERTY INFORMATION

ADDRESS: 1901 ABERG AVENUE PARCEL #: 081031304017 LOT AREA: 27,654 sf - 0.63 ACRE ZONING: IL EXISTING BUILDING: 3856 sf CONSTRUCTION TYPE: IIIB (IBC)