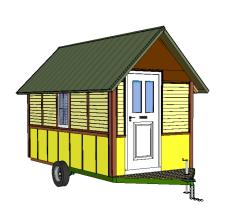

Interior photos of tiny houses for permanent zoning, 98 sq. ft.

Standard wood frame structure with metal roofs

Sample house design

1" CLEAN SAND PT WOOD SPACER -SLOTTED @ INLETS EXISTING CONCRETE OR ASPHALT PAVEMENT **EXISTING SUBSOIL** 