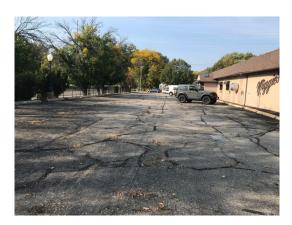

• Add Food Cart as shown on submittals.

Site Conditions: This property was a former bar/restaurant with a large surface parking lot.

# 1901 Aberg Ave prior to Temporary Zoning