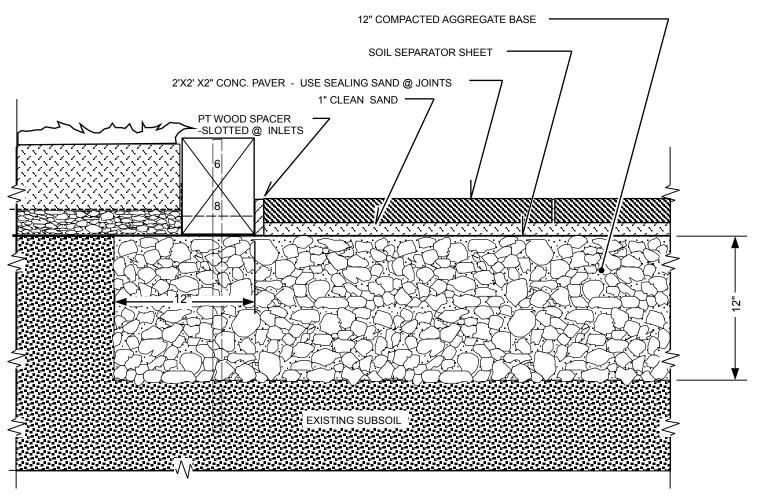

2'X2' X2" CONC. PAVER - USE SEALING SAND @ JOINTS

FIRE LANE @ EXISTING PAVEMENT

### FIRE LANE W/ NEW COMPACTED BASE

WEIGHT RATING: PAVERS OVER NEW COMPACTED AGGREGATE BASE ARE CONSERVATIVELY RATED FOR 12,000 LBS (SINGLE TIRE) LOAD.

FOR 4-WHEELED VEHICLE: 12,000 X 4 = 48,000 LB.

NOTE: MFD EMT VEHICLE (AMBULANCE) HAS GROSS WEIGHT UNDER 12,000 LB.