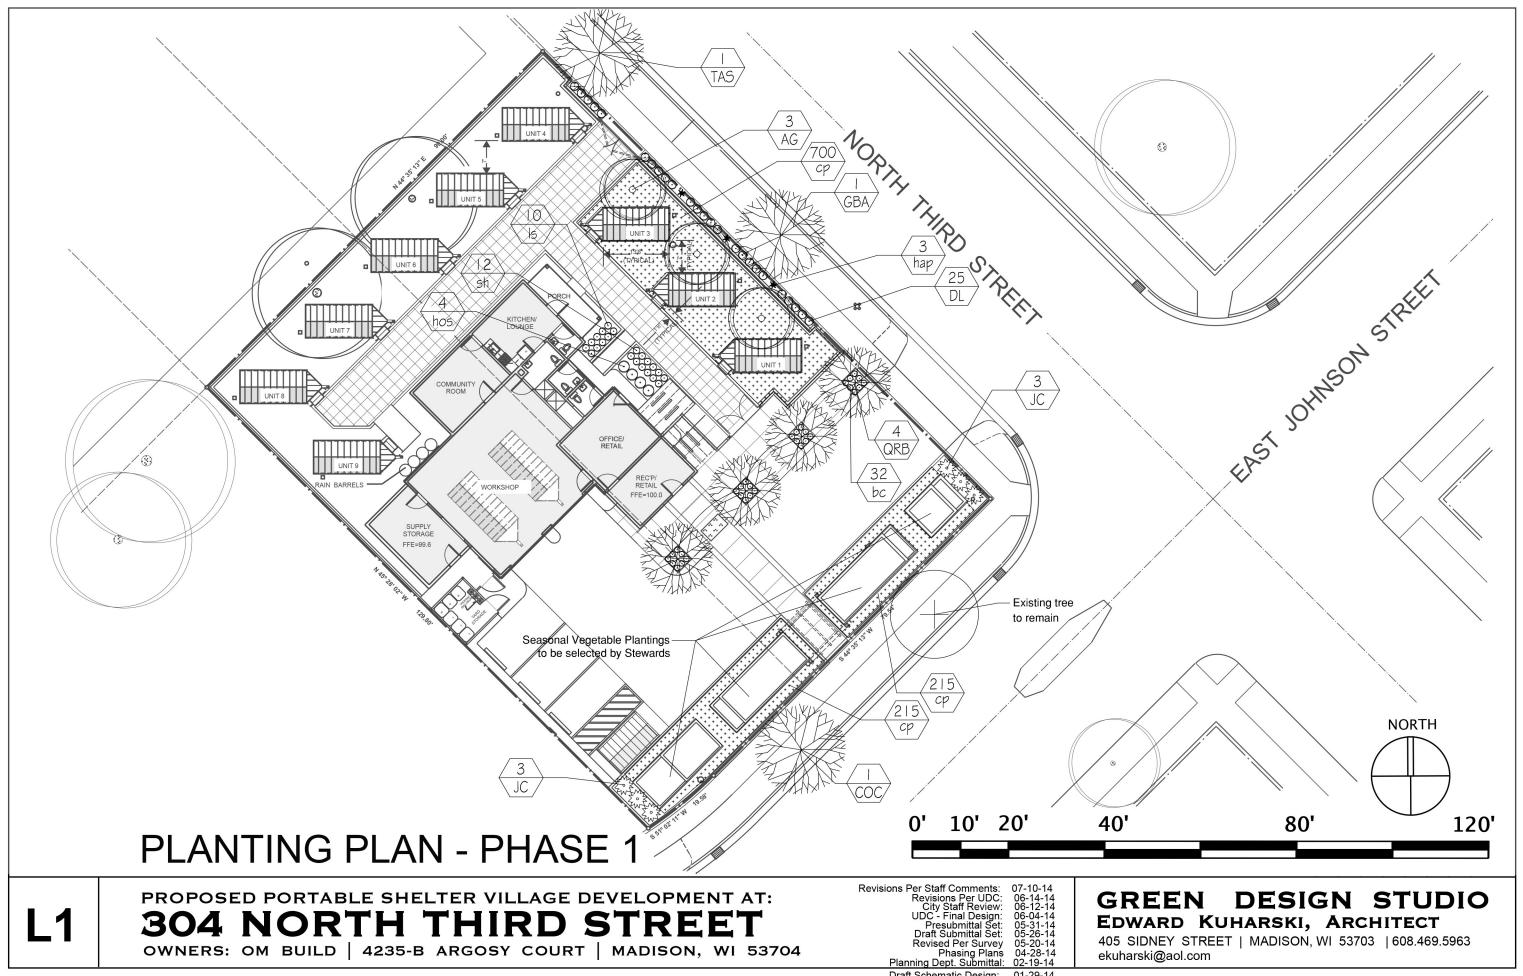

# 304 N 3<sup>rd</sup> St. Design Elements to be repeated at 1901 Aberg Ave.

Raised bed gardens

Gated compound with walkway, raised beds, houses and fence. Walkway will not be included at 1901 Aberg but will have a 20 ft. fire lane.

Interior photos of tiny houses for permanent zoning, 98 sq. ft.

Standard wood frame structure with metal roofs

Sample house design

1" CLEAN SAND PT WOOD SPACER -SLOTTED @ INLETS EXISTING CONCRETE OR ASPHALT PAVEMENT **EXISTING SUBSOIL** 

# PAVING DETAILS

PROPOSED PORTABLE SHELTER VILLAGE DEVELOPMENT AT:

OWNERS: OM BUILD | 4235-B ARGOSY COURT | MADISON, WI 53704

**DESIGN STUDIO** GREEN EDWARD KUHARSKI, ARCHITECT 405 SIDNEY STREET | MADISON, WI 53703 | 608.469.5963