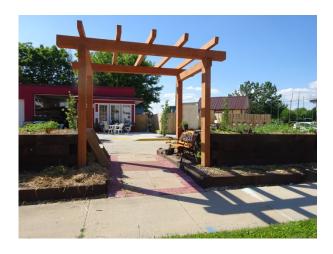

# 304 N 3<sup>rd</sup> St. Design Elements to be repeated at 1901 Aberg Ave.

Raised bed gardens

Gated compound with walkway, raised beds, houses and fence. Walkway will not be included at 1901 Aberg but will have a 20 ft. fire lane.