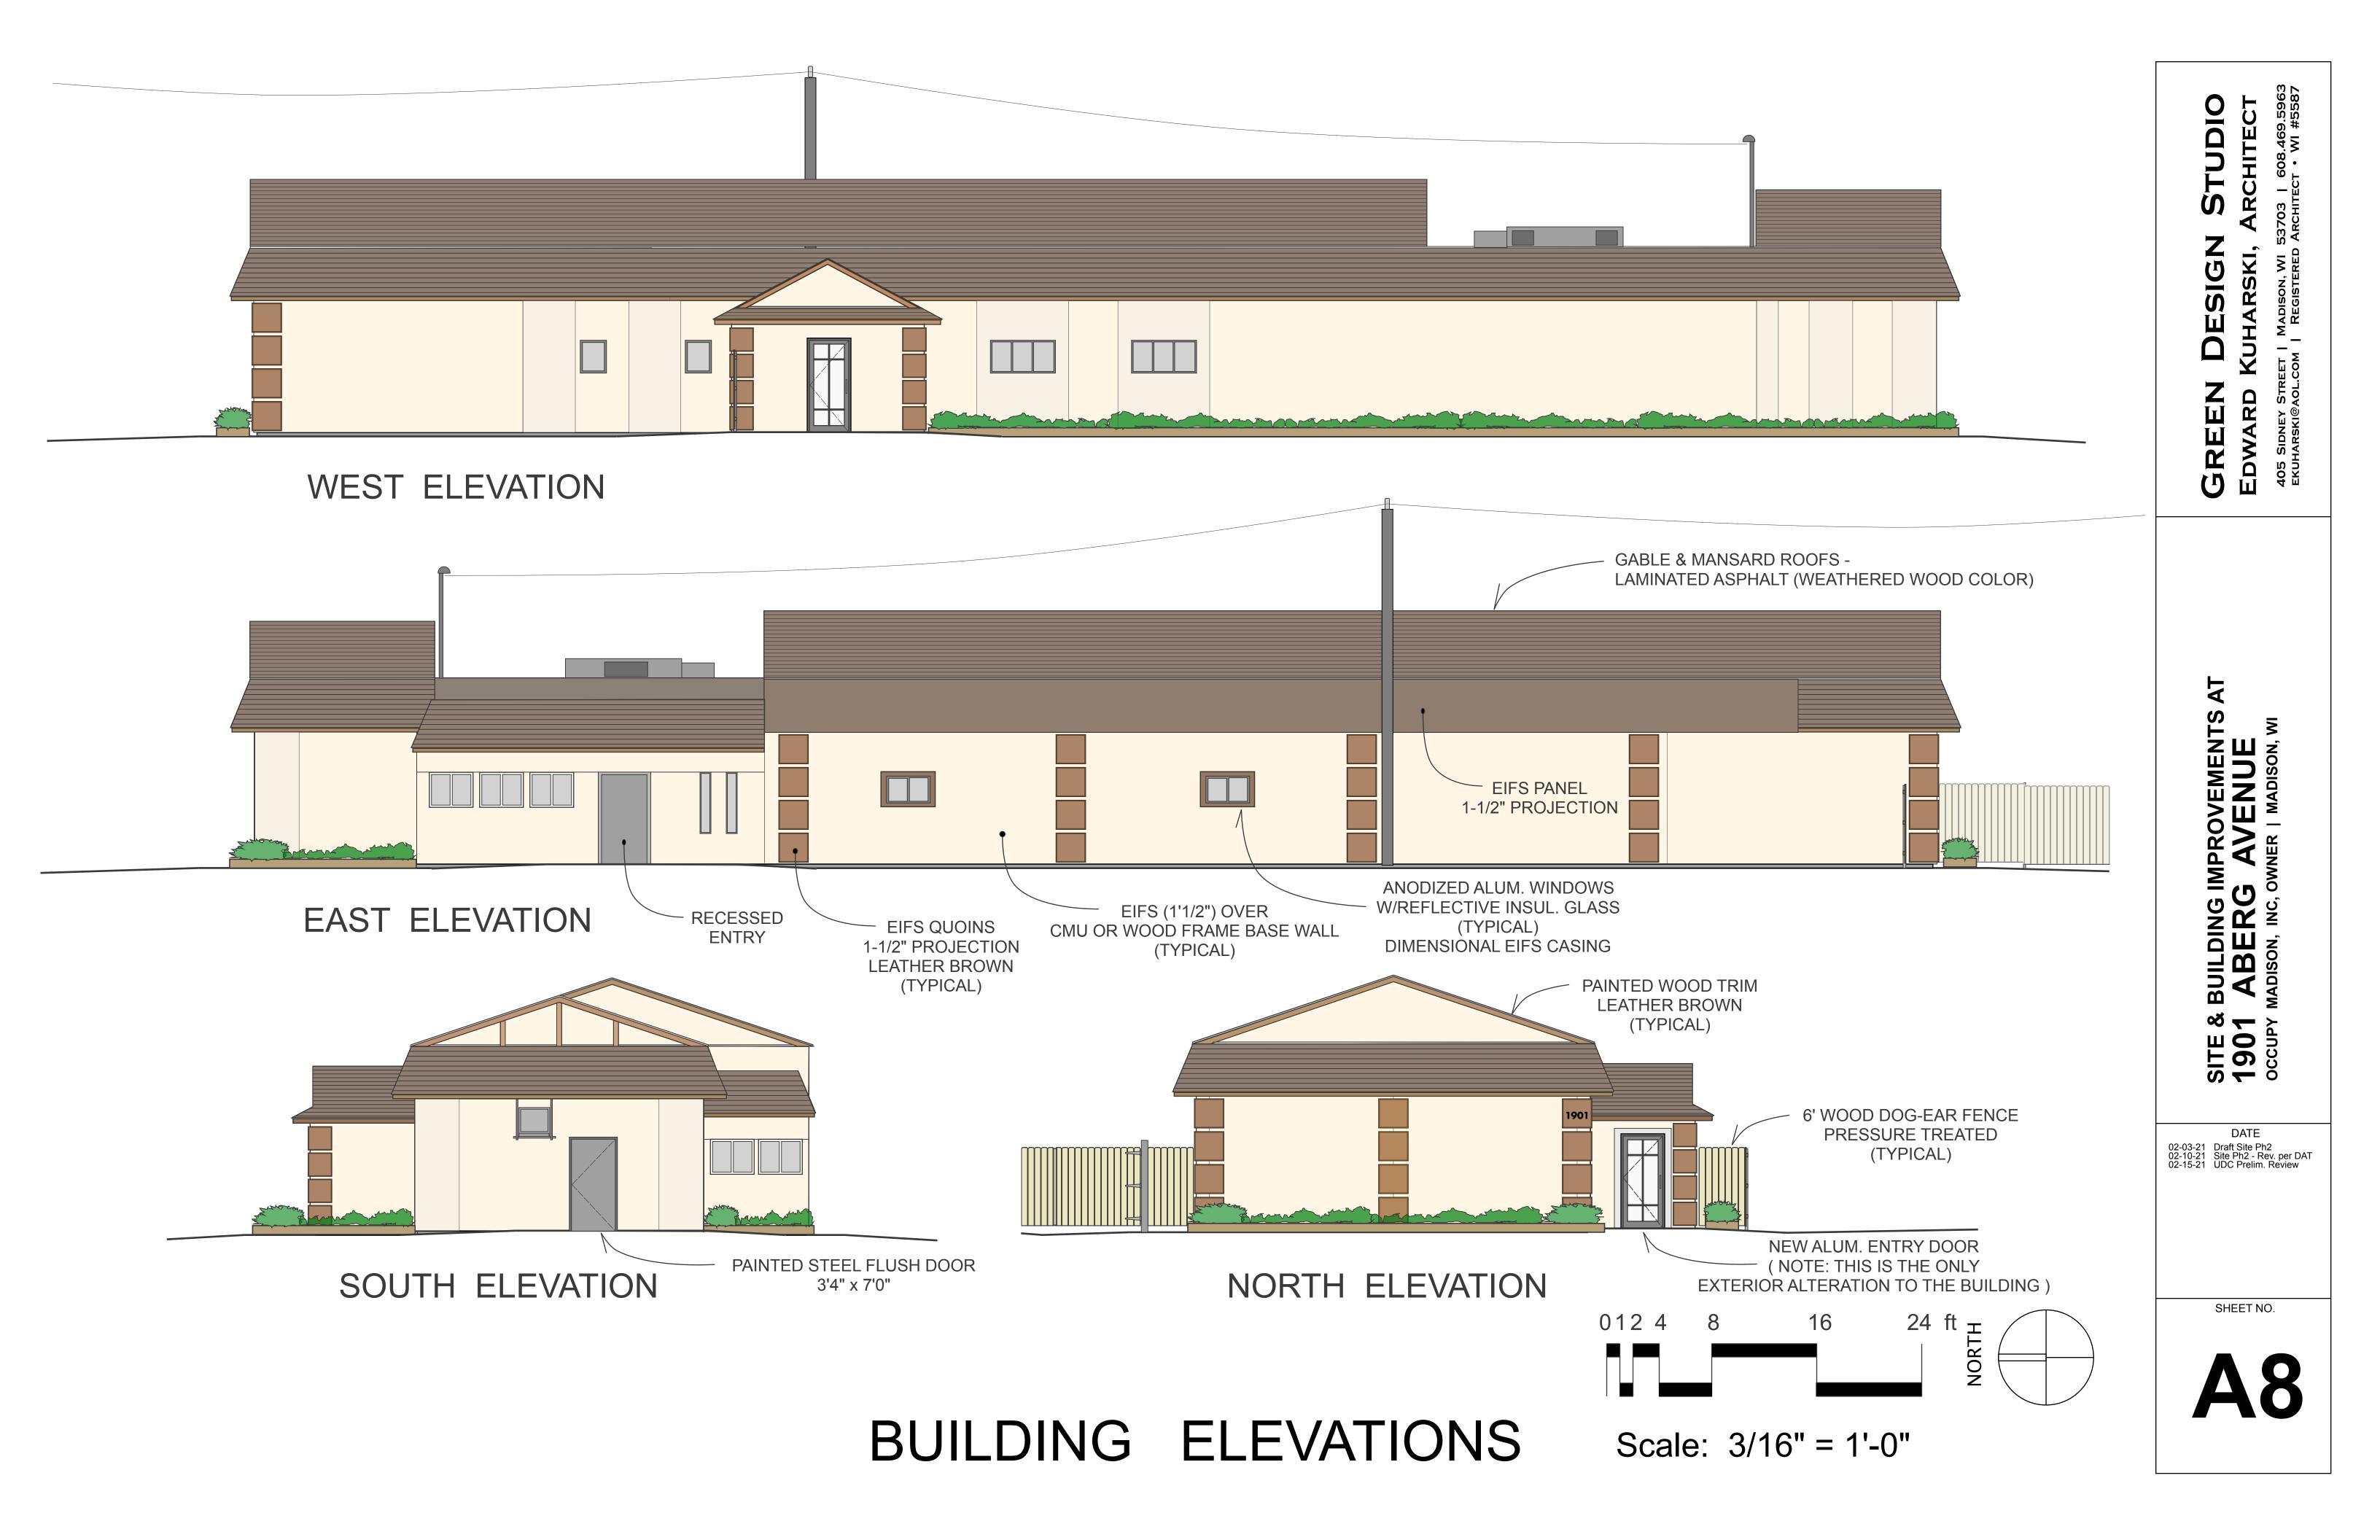

# BUILDING AREAS

012 4 8 24 ft NORTH Scale: 3/16" = 1'-0"

PROPOSED FLOOR PLAN

ROOF PLAN

SITE & BUILDING IMPROVEMENTS AT 1901 ABERG AVENUE OCCUPY MADISON, INC, OWNER | MADISON, WI

SHEET NO.

DATE

02-03-21 Draft Site Ph2

## PROJECT NARRATIVE

PROJECT SCOPE: PRIOR RENOVATIONS OF EXISTING BUILDING TO SUPPORT A "VILLAGE" OF PORTABLE SHELTER UNITS (PSU) FOR TEMPORARY SHELTER OF FORMERLY HOMELESS PERSONS TO REMAIN IN SUPPORT OF PROPOSED PERMANENT "VILLAGE" WITH 21 PSU'S. EXISTING TRASH ENCLOSURE AT NE CORNER TO REMAIN.

RAISED BED PLANTING AREAS WITH GRAVEL PADS FOR FRONT YARD ABUTTING ABERG AVE, ALONG WITH DRIVE AISLES FOR VEHICLE & FD ACCESS & (7) PARKING STALLS. EXISTING 6' PRIVACY FENCE & GATE TO BE MODIFIED TO ALLOW FD & SERVICE ACCESS VIA A SINGLE CURB CUT.

ADDING A PAVED AREA AND GRAVEL PAD FOR PROPOSED VENDING CART ADJACENT TO STREET INTERSECTION. PROPOSED ACCESSORY STORAGE SHED AND OPTIONAL GREENHOUSE OR CHICKEN HOUSE/RUN AT SOUTH END OF PROPERTY.