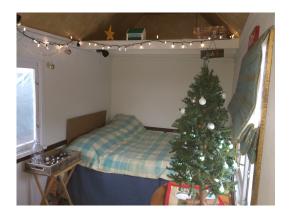

Interior photos of tiny houses for permanent zoning, 98 sq. ft.

Standard wood frame structure with metal roofs

Sample house design

1" CLEAN SAND PT WOOD SPACER -SLOTTED @ INLETS EXISTING CONCRETE OR ASPHALT PAVEMENT **EXISTING SUBSOIL** 