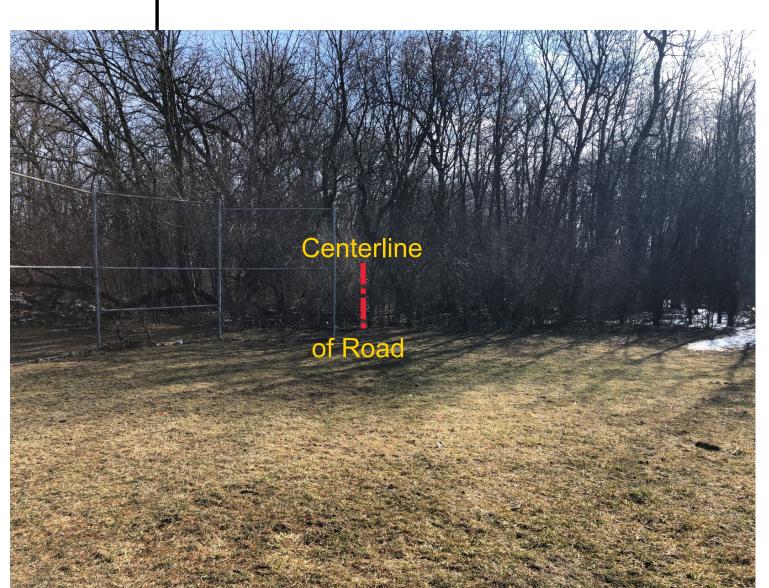

ut.pdf. REQUIRE USE BY ALL CONCRETE CONTRACTORS. LIQUID MAY BE

JOB NUMBER: 19032 DESIGNED BY: DOS/AJW DRAWN BY: DOS/AJW

CHECKED BY: 01.12.2021 SHEET NO:

Photo 2 - Galleon Run Looking South

Photo 3 - New East / West Road Looking East