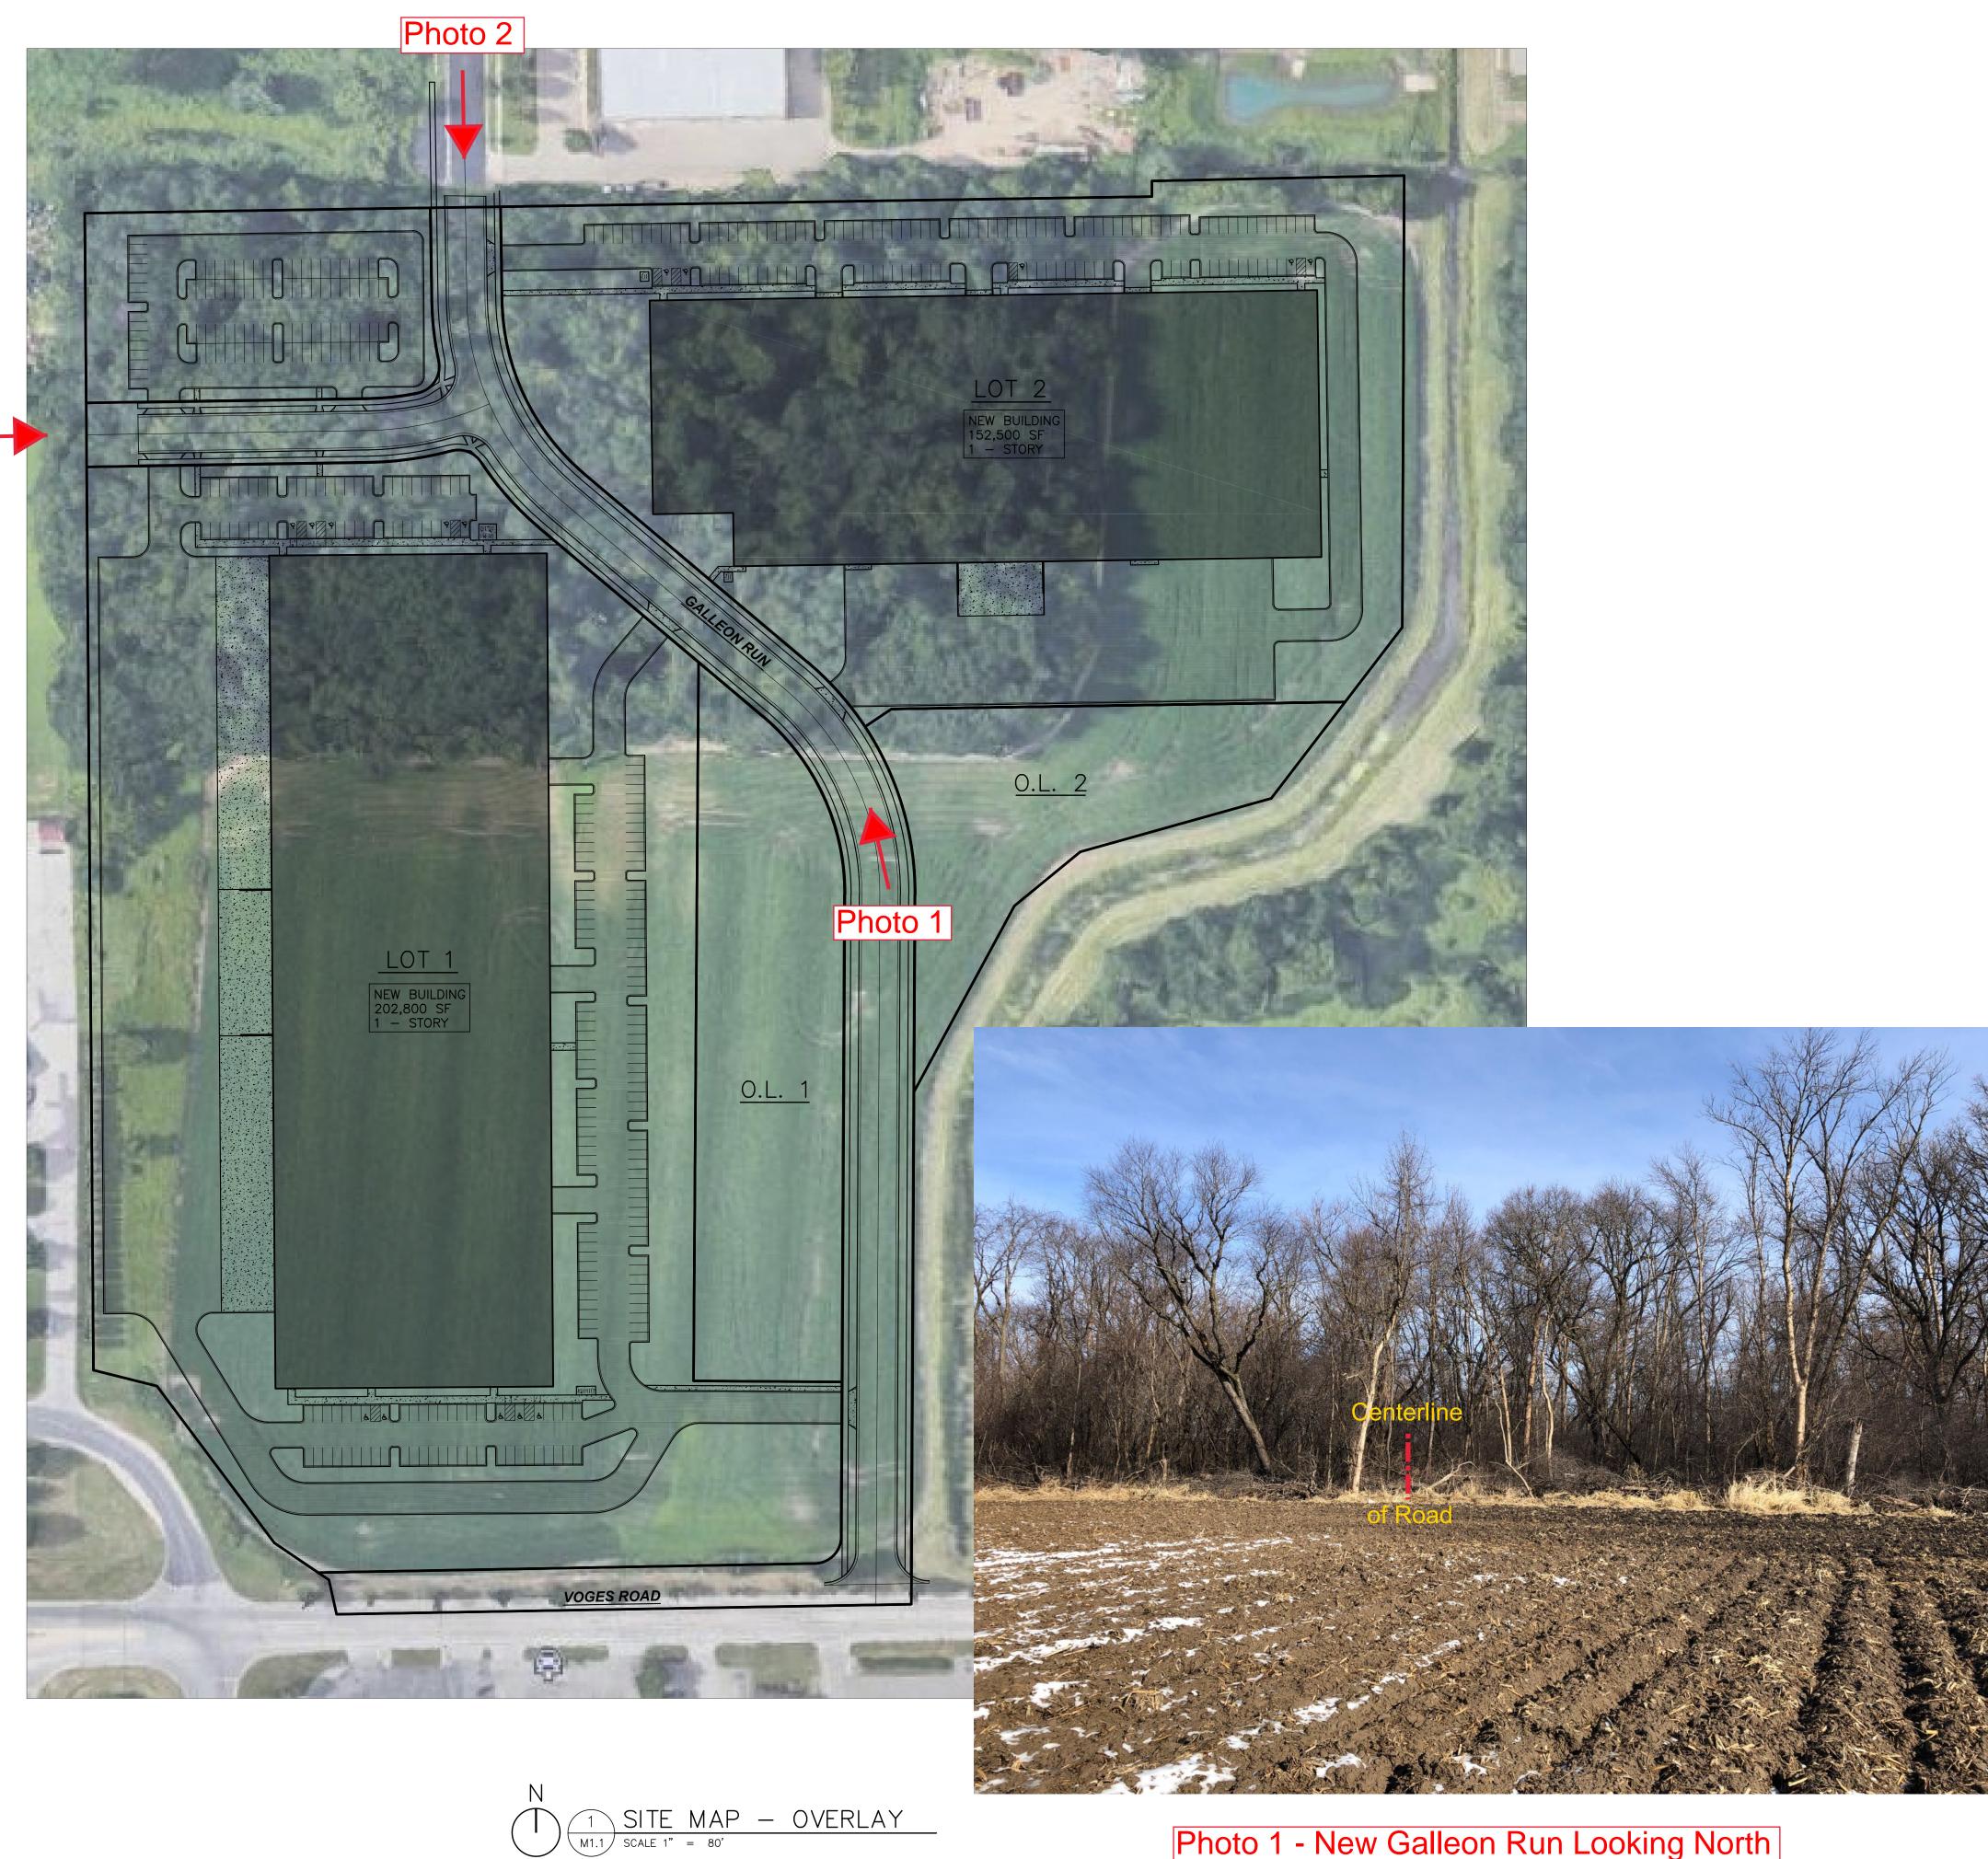

Photo 1 - New Galleon Run Looking North

M I . I

3570 Pioneer Road Verona, WI 53593 PH: (608) 827-9401 FAX: (608) 827-9402 WEB: www.olsontoon.com

WYOMING PROJECT 4800 VOGES ROAD

Date: 01/12/2021 Scale: 1" = 60'-0" Designer: kms Job # 2021-01-13-02