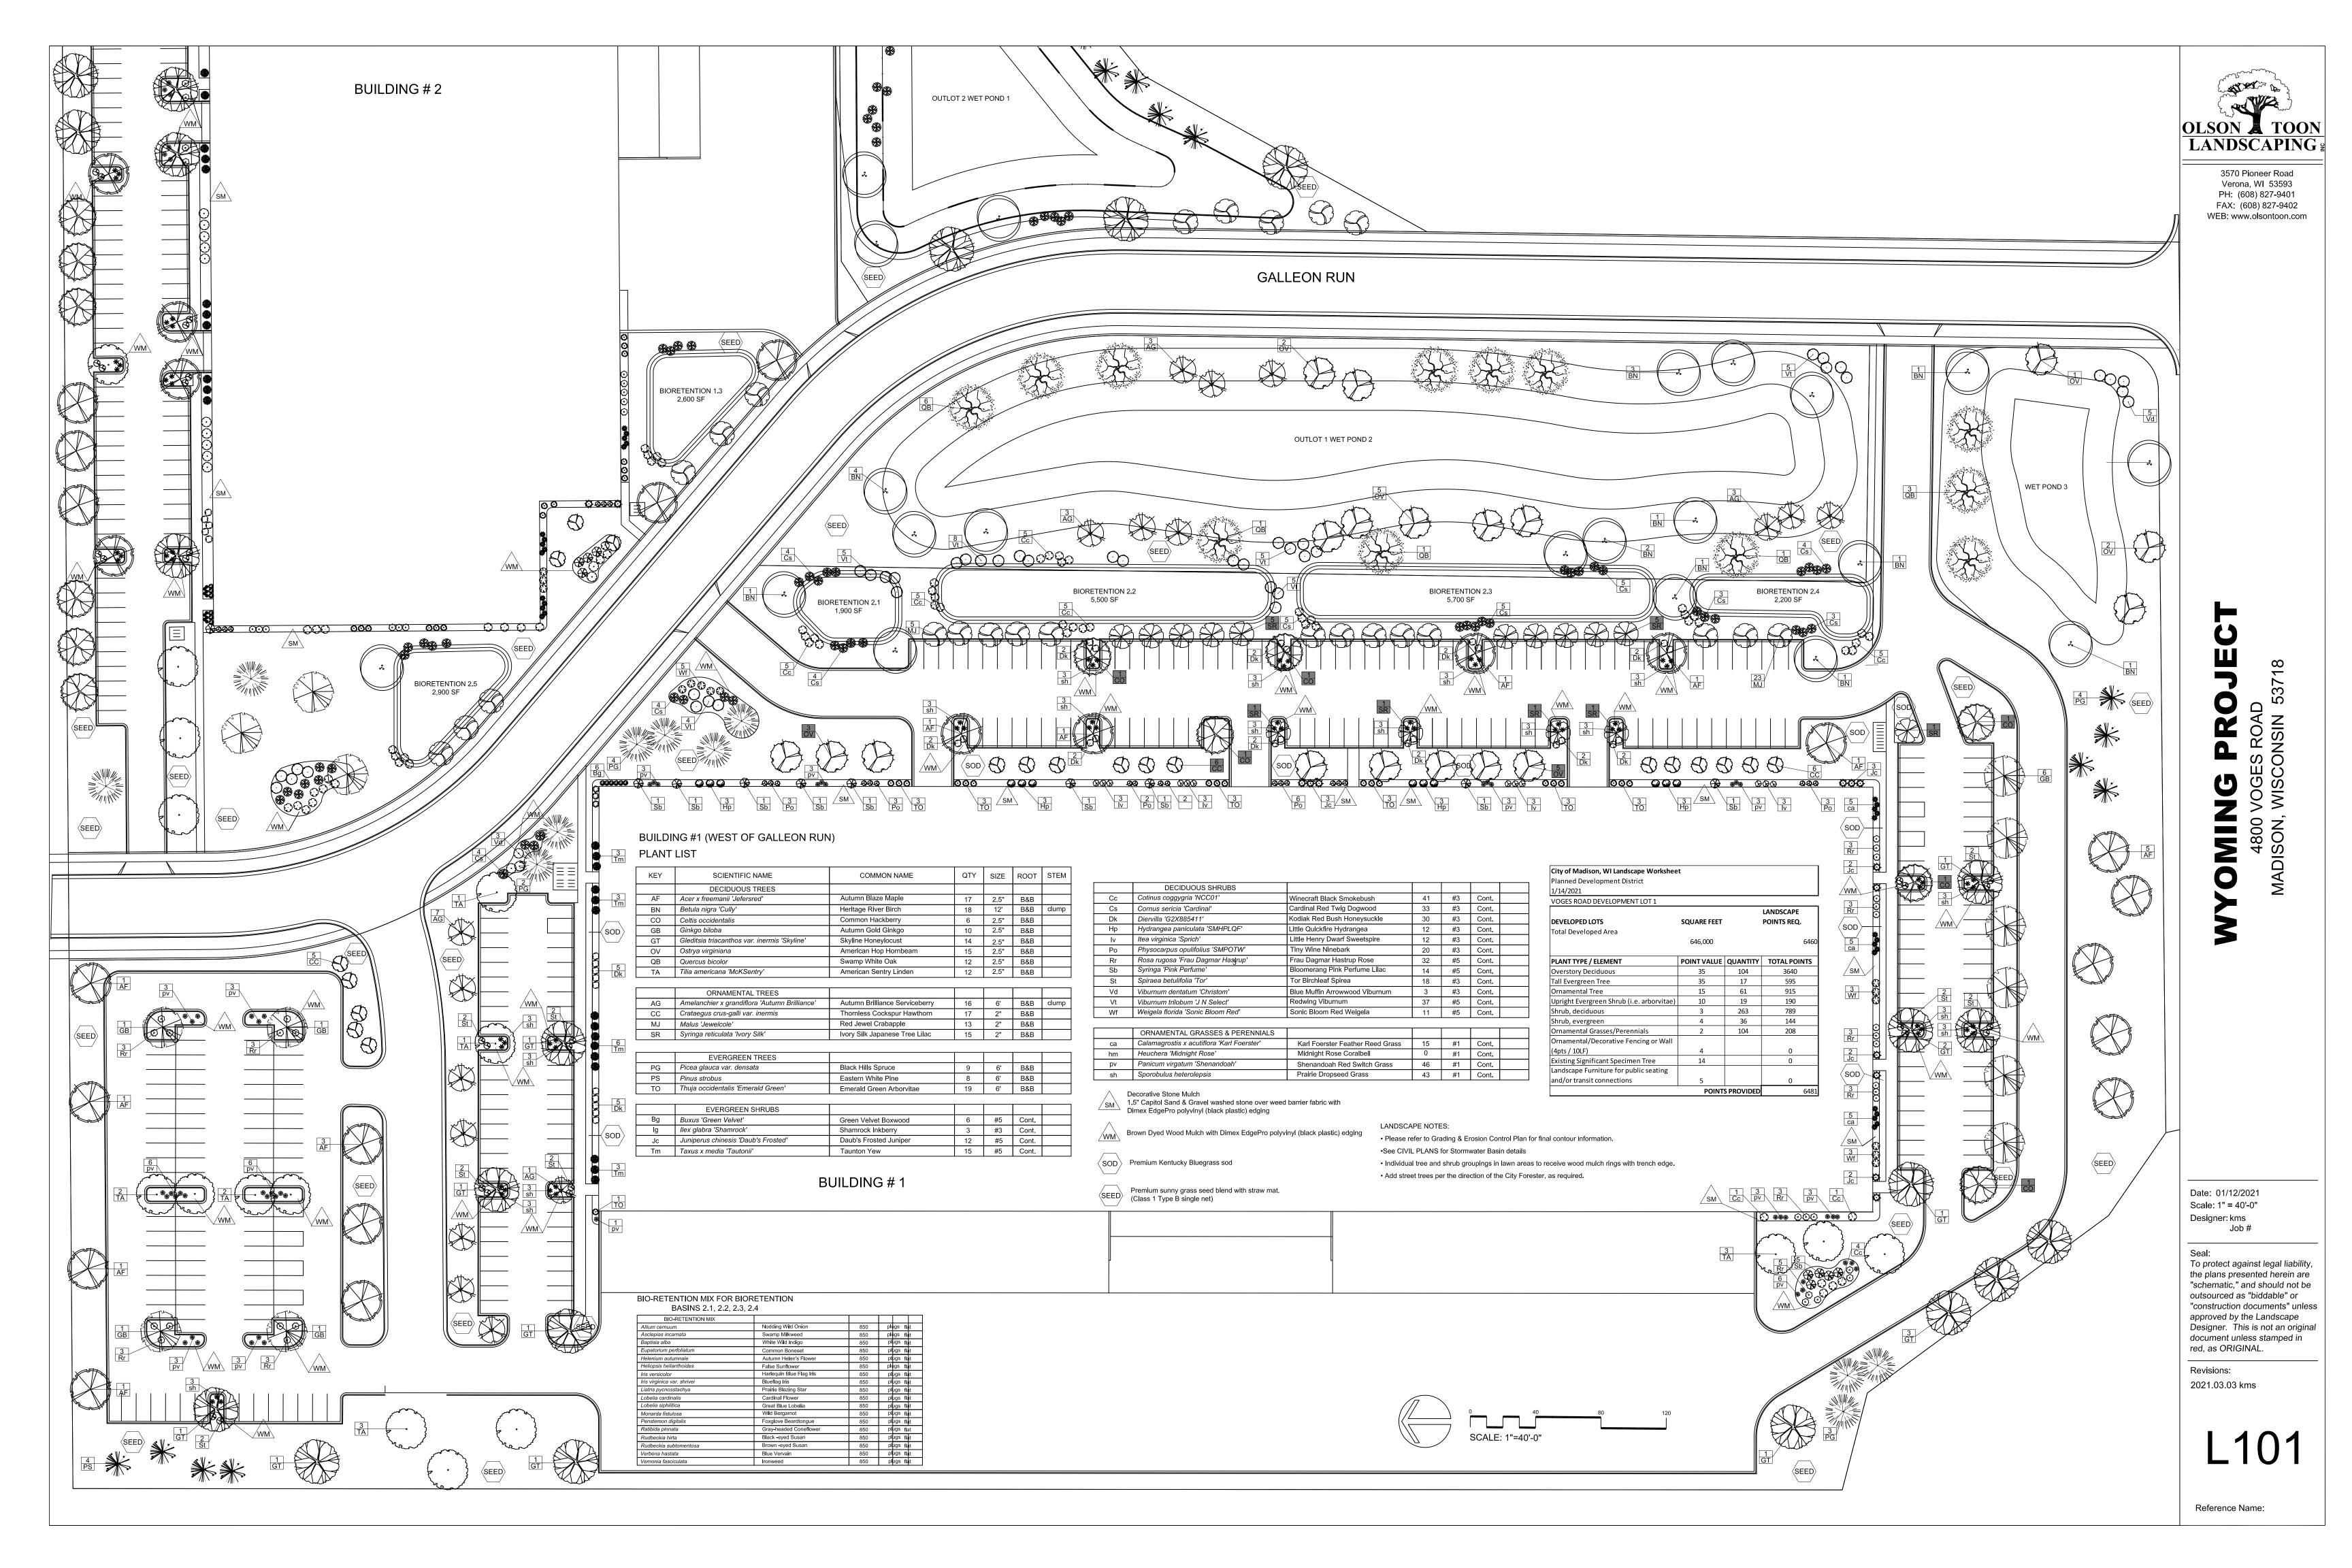

## **LEGEND (PROPOSED)**

PROPERTY BOUNDARY — · — · — EASEMENT

PROPOSED MAJOR CONTOUR —1181———— PROPOSED MINOR CONTOUR PROPOSED STORM SEWER

1"=60' ON 24'X36

608.843.3388

www.wyserengineering.com

SHEET TITLE GRADING & EROSION CONTROL PLAN

Seal:
To protect against legal liability, the plans presented herein are "schematic," and should not be outsourced as "biddable" or "construction documents" unless approved by the Landscape Designer. This is not an original document unless stamped in red, as ORIGINAL.

Revisions: 2021.03.03 kms

L100

Reference Name:

| City of Bandings Millianders a Mindsha    |                    |             |              |  |
|-------------------------------------------|--------------------|-------------|--------------|--|
| City of Madison, WI Landscape Workshee    | rτ                 |             |              |  |
| Planned Development District              |                    |             |              |  |
| 1/14/2021                                 |                    |             |              |  |
| VOGES ROAD DEVELOPMENT LOT 2              |                    |             |              |  |
|                                           |                    | LANDSCAPE   |              |  |
| DEVELOPED LOTS                            | <b>SQUARE FEET</b> | POINTS REQ. |              |  |
| Total Developed Area                      |                    |             |              |  |
| •                                         | 353,100            |             | 353          |  |
|                                           | ,                  |             |              |  |
| PLANT TYPE / ELEMENT                      | POINT VALUE        | QUANTITY    | TOTAL POINTS |  |
| Overstory Deciduous                       | 35                 | 56          | 1960         |  |
| Tall Evergreen Tree                       | 35                 | 7           | 245          |  |
| Ornamental Tree                           | 15                 | 23          | 345          |  |
| Upright Evergreen Shrub (i.e. arborvitae) | 10                 | 18          | 180          |  |
| Shrub, deciduous                          | 3                  | 182         | 546          |  |
| Shrub, evergreen                          | 4                  | 43          | 172          |  |
| Ornamental Grasses/Perennials             | 2                  | 82          | 164          |  |
| Ornamental/Decorative Fencing or Wall     |                    |             |              |  |
| (4pts / 10LF)                             | 4                  |             | 0            |  |
| Existing Significant Specimen Tree        | 14                 |             | 0            |  |
| Landscape Furniture for public seating    |                    |             |              |  |
| and/or transit connections                | 5                  |             | 0            |  |
|                                           | 361                |             |              |  |

## BUILDING #2 (EAST OF GALLEON RUN)

| KEY | SCIENTIFIC NAME                               | COMMON NAME                    | QTY | SIZE | ROOT  | STE           |
|-----|-----------------------------------------------|--------------------------------|-----|------|-------|---------------|
|     | DECIDUOUS TREES                               |                                |     |      |       |               |
| AF  | Acer x freemanii 'Jefersred'                  | Autumn Blaze Maple             | 10  | 2.5" | B&B   |               |
| BN  | Betula nigra 'Cully'                          | Heritage River Birch           | 9   | 12'  | В&В   | clu           |
| СО  | Celtis occidentalis                           | Common Hackberry               | 9   | 2.5" | B&B   | $\vdash$      |
| GB  | Ginkgo biloba                                 | Autumn Gold Ginkgo             | 3   | 2.5" | B&B   |               |
| GT  | Gleditsia triacanthos var. inermis 'Skyline'  | Skyline Honeylocust            | 8   | 2.5" | B&B   |               |
| OV  | Ostrya virginiana                             | American Hop Hornbeam          | 0   | 2.5" | B&B   | Т             |
| QB  | Quercus bicolor                               | Swamp White Oak                | 8   | 2.5" | B&B   |               |
| TA  | Tilia americana 'McKSentry'                   | American Sentry Linden         | 9   | 2.5" | B&B   |               |
|     |                                               |                                |     |      |       |               |
|     | ORNAMENTAL TREES                              |                                |     |      |       |               |
| AG  | Amelanchier x grandiflora 'Autumn Brilliance' | Autumn Brilliance Serviceberry | 0   | 6'   | B&B   | clu           |
| CC  | Crataegus crus-galli var. inermis             | Thornless Cockspur Hawthorn    | 3   | 2"   | B&B   |               |
| MJ  | Malus 'Jewelcole'                             | Red Jewel Crabapple            | 11  | 2"   | B&B   |               |
| SR  | Syringa reticulata 'Ivory Silk'               | Ivory Silk Japanese Tree Lilac | 9   | 2"   | B&B   |               |
|     |                                               |                                |     |      |       |               |
|     | EVERGREEN TREES                               |                                |     |      |       |               |
| PG  | Picea glauca var. densata                     | Black Hills Spruce             | 2   | 6'   | B&B   |               |
| PS  | Pinus strobus                                 | Eastern White Pine             | 5   | 6'   | B&B   |               |
| ТО  | Thuja occidentalis 'Emerald Green'            | Emerald Green Arborvitae       | 18  | 6'   | B&B   |               |
|     | EVERGREEN SHRUBS                              | 1                              |     | 1    | 1     | $\overline{}$ |
| Bg  | Buxus 'Green Velvet'                          | Green Velvet Boxwood           | 18  | #5   | Cont. | $\vdash$      |
| - g | llex glabra 'Shamrock'                        | Shamrock Inkberry              | 6   | #3   | Cont. | ┢             |
| Jc  | Juniperus chinesis 'Daub's Frosted'           | Daub's Frosted Juniper         | 2   | #5   | Cont. |               |
| Tm  | Taxus x media 'Tautonii'                      | Taunton Yew                    | 17  | #5   | Cont. |               |
|     | •                                             |                                | •   |      |       |               |
|     | DECIDUOUS SHRUBS                              |                                |     |      |       |               |
| Сс  | Cotinus coggygria 'NCC01'                     | Winecraft Black Smokebush      | 36  | #3   | Cont. |               |
| Cs  | Cornus sericia 'Cardinal'                     | Cardinal Red Twig Dogwood      | 47  | #3   | Cont. |               |
| Dk  | Diervilla 'G2X885411'                         | Kodiak Red Bush Honeysuckle    | 15  | #3   | Cont. |               |
| Нр  | Hydrangea paniculata 'SMHPLQF'                | Little Quickfire Hydrangea     | 9   | #3   | Cont. |               |
| lv  | Itea virginica 'Sprich'                       | Little Henry Dwarf Sweetspire  | 0   | #3   | Cont. |               |
| Po  | Physocarpus opulifolius 'SMPOTW'              | Tiny Wine Ninebark             | 6   | #3   | Cont. |               |
| Rr  | Rosa rugosa 'Frau Dagmar Hastrup'             | Frau Dagmar Hastrup Rose       | 15  | #5   | Cont. |               |

Blue Muffin Arrowwood Viburnum

Karl Foerster Feather Reed Grass

Sonic Bloom Red Weigela

## BIO-RETENTION MIX FOR BIORETENTION BASINS 1.1, 1.2, 1.3, 2.5

ORNAMENTAL GRASSES & PERENNIALS Calamagrostis x acutiflora 'Karl Foerster'

Vt Viburnum trilobum 'J N Select' Wf Weigela florida 'Sonic Bloom Red'

| BIO-RETENTION MIX           |                          |     |       |      |
|-----------------------------|--------------------------|-----|-------|------|
| Allium cernuum              | Nodding Wild Onion       | 567 | plugs | flat |
| Asclepias incarnata         | Swamp Milkweed           | 567 | plugs | flat |
| Baptisia alba               | White Wild Indigo        | 567 | plugs | flat |
| Eupatorium perfoliatum      | Common Boneset           | 567 | plugs | flat |
| Helenium autumnale          | Autumn Helen's Flower    | 567 | plugs | flat |
| Heliopsis helianthoides     | False Sunflower          | 567 | plugs | flat |
| Iris versicolor             | Harlequin Blue Flag Iris | 567 | plugs | flat |
| Iris virginica var. shrivei | Blueflag Iris            | 567 | plugs | flat |
| Liatris pycnosstachya       | Prairie Blazing Star     | 567 | plugs | flat |
| Lobelia cardinalis          | Cardinal Flower          | 567 | plugs | flat |
| Lobelia siphilitica         | Great Blue Lobelia       | 567 | plugs | flat |
| Monarda fistulosa           | Wild Bergamot            | 567 | plugs | flat |
| Penstemon digitalis         | Foxglove Beardtongue     | 567 | plugs | flat |
| Ratibida pinnata            | Gray-headed Coneflower   | 567 | plugs | flat |
| Rudbeckia hirta             | Black -eyed Susan        | 567 | plugs | flat |
| Rudbeckia subtomentosa      | Brown -eyed Susan        | 567 | plugs | flat |
| Verbena hastata             | Blue Vervain             | 567 | plugs | flat |
| Vernonia fasciculata        | Ironweed                 | 567 | plugs | flat |

Decorative Stone Mulch
1.5" Capitol Sand & Gravel washed stone over weed barrier fabric with
Dimex EdgePro polyvinyl (black plastic) edging

Brown Dyed Wood Mulch with Dimex EdgePro polyvinyl (black plastic) edging

SOD Premium Kentucky Bluegrass sod

Premium sunny grass seed blend with straw mat, (Class 1 Type B single net)

LANDSCAPE NOTES:

• Please refer to Grading & Erosion Control Plan for final contour information.

See CIVIL PLANS for Stormwater Basin details

• Individual tree and shrub groupings in lawn areas to receive wood mulch rings with trench edge.

• Add street trees per the direction of the City Forester, as required.