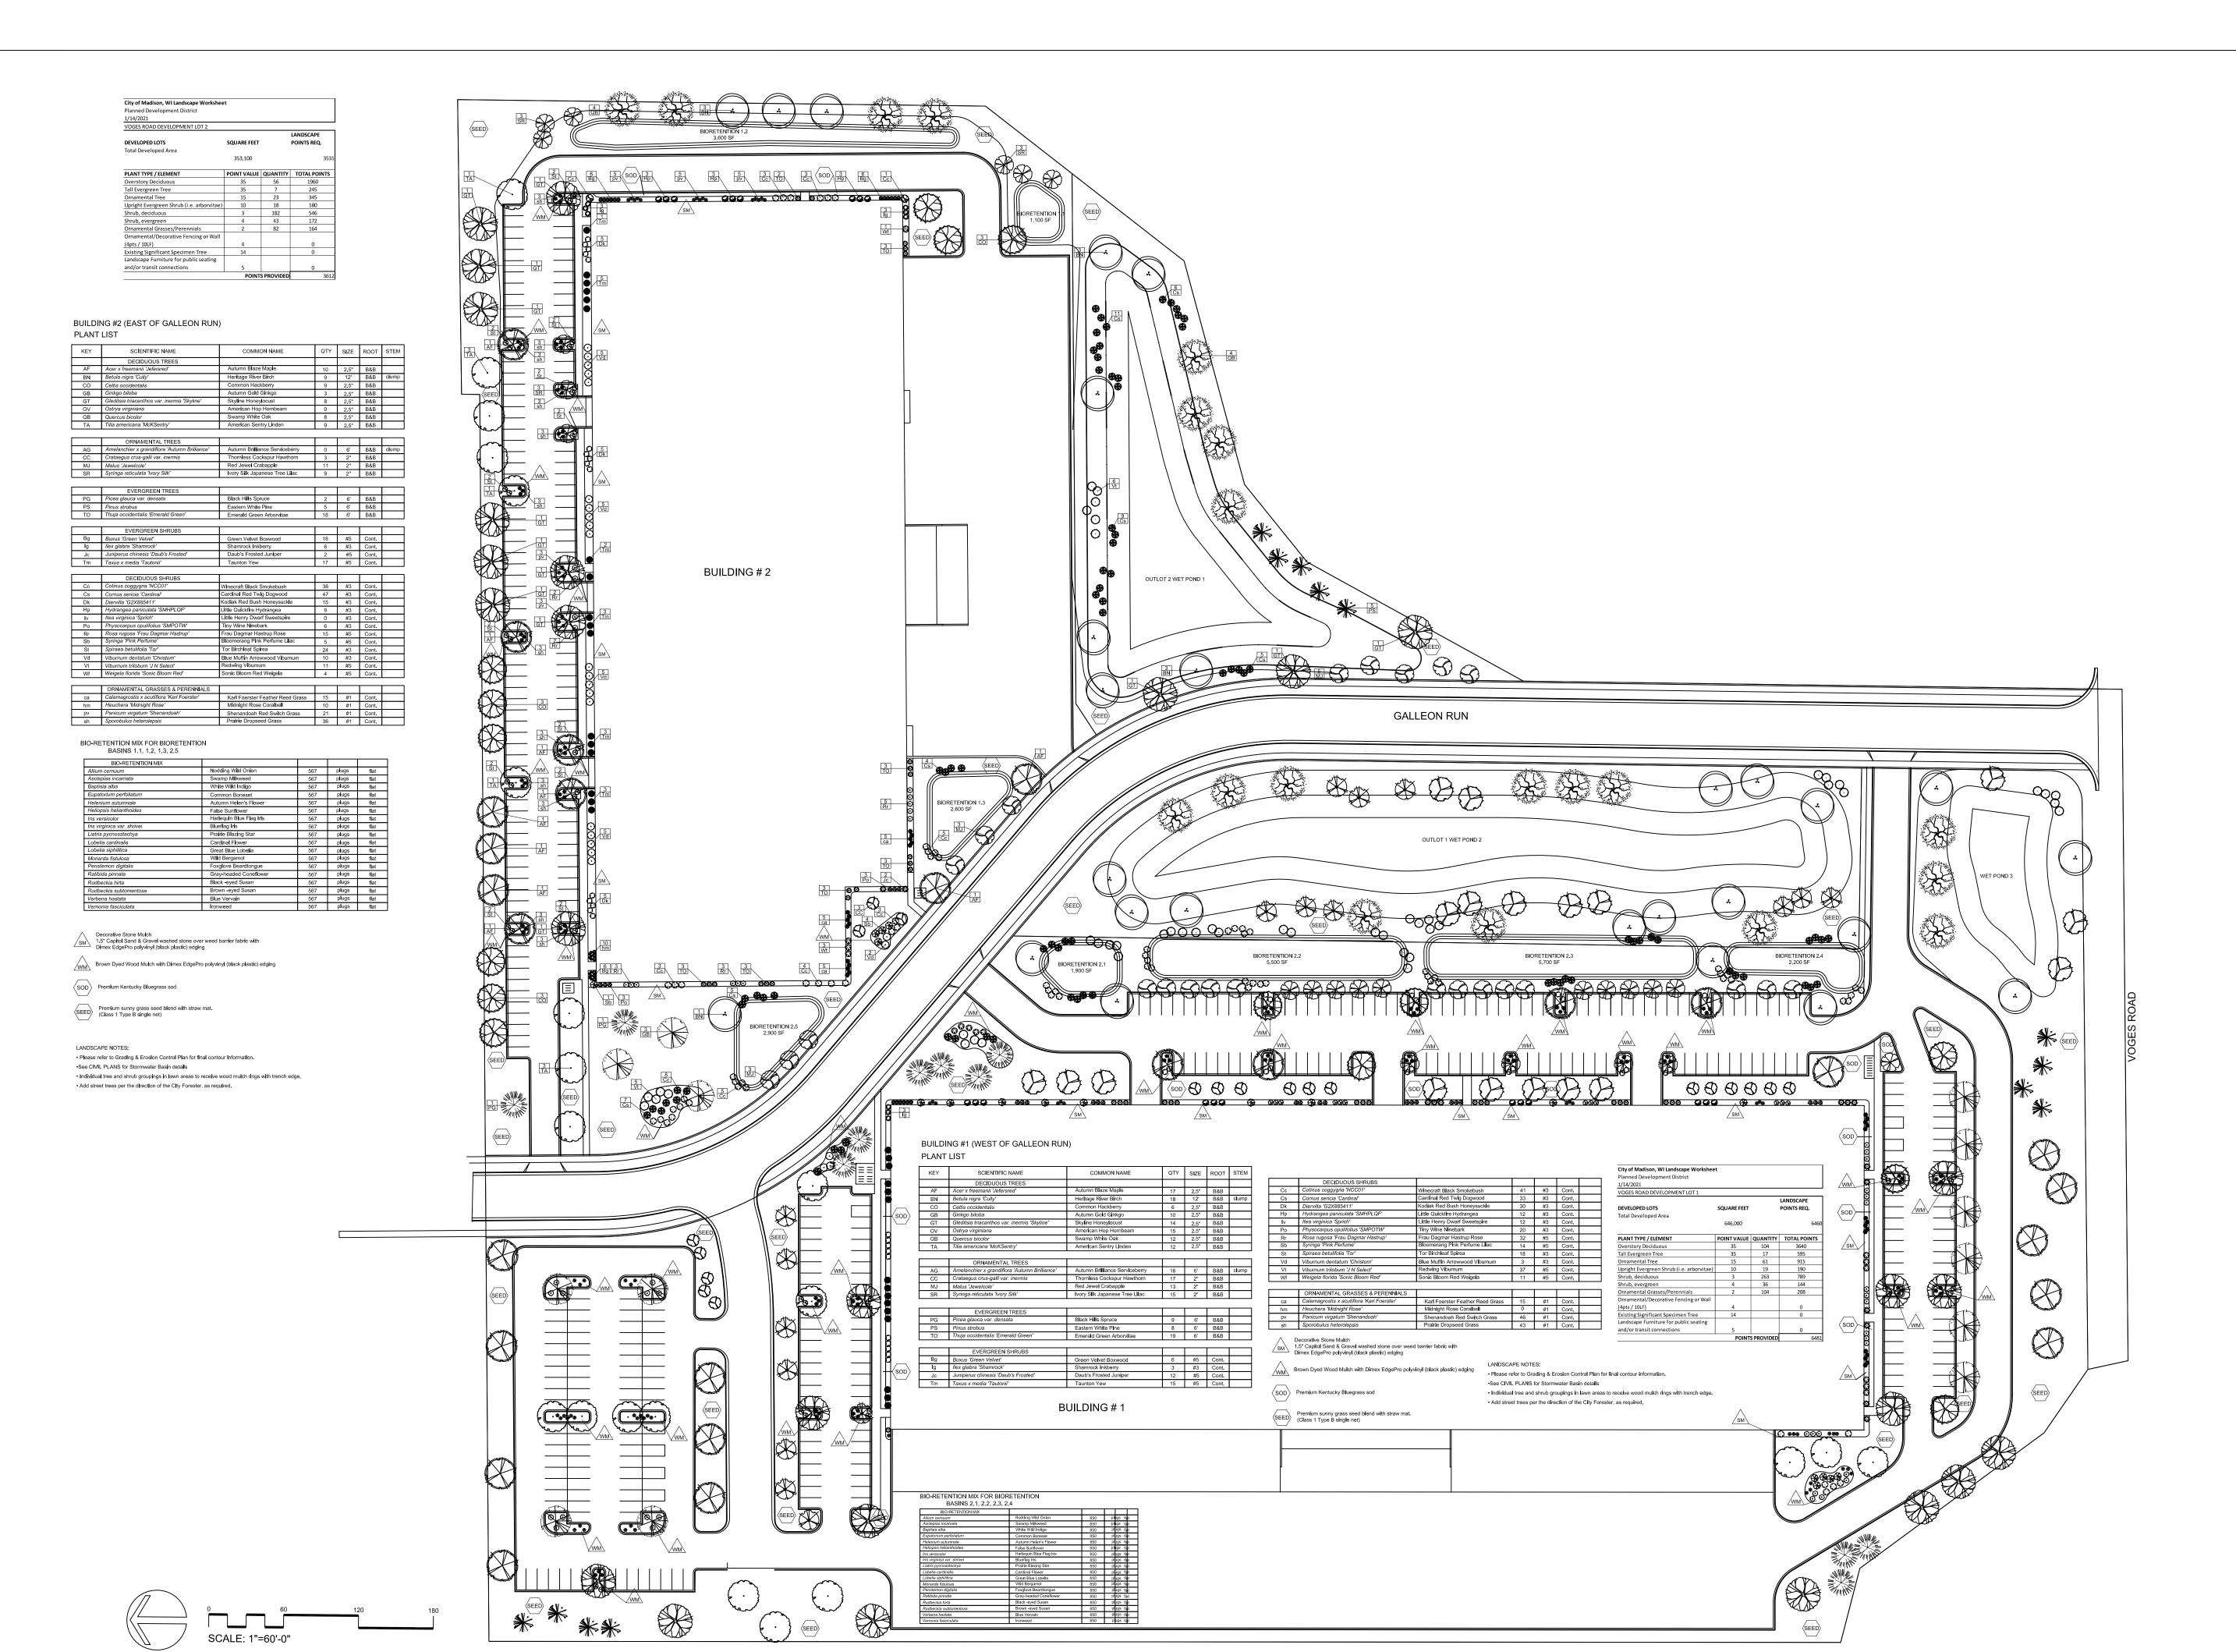

Revisions: 2021.03.03 kms

L100

Reference Name:

| City of Bandings Millianders a Mindsha    |                    |             |              |  |
|-------------------------------------------|--------------------|-------------|--------------|--|
| City of Madison, WI Landscape Workshee    | rτ                 |             |              |  |
| Planned Development District              |                    |             |              |  |
| 1/14/2021                                 |                    |             |              |  |
| VOGES ROAD DEVELOPMENT LOT 2              |                    |             |              |  |
|                                           |                    | LANDSCAPE   |              |  |
| DEVELOPED LOTS                            | <b>SQUARE FEET</b> | POINTS REQ. |              |  |
| Total Developed Area                      |                    |             |              |  |
| •                                         | 353,100            |             | 353          |  |
|                                           | ,                  |             |              |  |
| PLANT TYPE / ELEMENT                      | POINT VALUE        | QUANTITY    | TOTAL POINTS |  |
| Overstory Deciduous                       | 35                 | 56          | 1960         |  |
| Tall Evergreen Tree                       | 35                 | 7           | 245          |  |
| Ornamental Tree                           | 15                 | 23          | 345          |  |
| Upright Evergreen Shrub (i.e. arborvitae) | 10                 | 18          | 180          |  |
| Shrub, deciduous                          | 3                  | 182         | 546          |  |
| Shrub, evergreen                          | 4                  | 43          | 172          |  |
| Ornamental Grasses/Perennials             | 2                  | 82          | 164          |  |
| Ornamental/Decorative Fencing or Wall     |                    |             |              |  |
| (4pts / 10LF)                             | 4                  |             | 0            |  |
| Existing Significant Specimen Tree        | 14                 |             | 0            |  |
| Landscape Furniture for public seating    |                    |             |              |  |
| and/or transit connections                | 5                  |             | 0            |  |
|                                           | 361                |             |              |  |

## BUILDING #2 (EAST OF GALLEON RUN)

| KEY | SCIENTIFIC NAME                               | COMMON NAME                    | QTY | SIZE | ROOT  | STE           |
|-----|-----------------------------------------------|--------------------------------|-----|------|-------|---------------|
|     | DECIDUOUS TREES                               |                                |     |      |       |               |
| AF  | Acer x freemanii 'Jefersred'                  | Autumn Blaze Maple             | 10  | 2.5" | B&B   |               |
| BN  | Betula nigra 'Cully'                          | Heritage River Birch           | 9   | 12'  | В&В   | clu           |
| СО  | Celtis occidentalis                           | Common Hackberry               | 9   | 2.5" | B&B   | $\vdash$      |
| GB  | Ginkgo biloba                                 | Autumn Gold Ginkgo             | 3   | 2.5" | B&B   |               |
| GT  | Gleditsia triacanthos var. inermis 'Skyline'  | Skyline Honeylocust            | 8   | 2.5" | B&B   |               |
| OV  | Ostrya virginiana                             | American Hop Hornbeam          | 0   | 2.5" | B&B   | Т             |
| QB  | Quercus bicolor                               | Swamp White Oak                | 8   | 2.5" | B&B   |               |
| TA  | Tilia americana 'McKSentry'                   | American Sentry Linden         | 9   | 2.5" | B&B   |               |
|     |                                               |                                |     |      |       |               |
|     | ORNAMENTAL TREES                              |                                |     |      |       |               |
| AG  | Amelanchier x grandiflora 'Autumn Brilliance' | Autumn Brilliance Serviceberry | 0   | 6'   | B&B   | clu           |
| CC  | Crataegus crus-galli var. inermis             | Thornless Cockspur Hawthorn    | 3   | 2"   | B&B   |               |
| MJ  | Malus 'Jewelcole'                             | Red Jewel Crabapple            | 11  | 2"   | B&B   |               |
| SR  | Syringa reticulata 'Ivory Silk'               | Ivory Silk Japanese Tree Lilac | 9   | 2"   | B&B   |               |
|     |                                               |                                |     |      |       |               |
|     | EVERGREEN TREES                               |                                |     |      |       |               |
| PG  | Picea glauca var. densata                     | Black Hills Spruce             | 2   | 6'   | B&B   |               |
| PS  | Pinus strobus                                 | Eastern White Pine             | 5   | 6'   | B&B   |               |
| ТО  | Thuja occidentalis 'Emerald Green'            | Emerald Green Arborvitae       | 18  | 6'   | B&B   |               |
|     | EVERGREEN SHRUBS                              | 1                              |     | 1    | 1     | $\overline{}$ |
| Bg  | Buxus 'Green Velvet'                          | Green Velvet Boxwood           | 18  | #5   | Cont. | $\vdash$      |
| - g | llex glabra 'Shamrock'                        | Shamrock Inkberry              | 6   | #3   | Cont. | ┢             |
| Jc  | Juniperus chinesis 'Daub's Frosted'           | Daub's Frosted Juniper         | 2   | #5   | Cont. |               |
| Tm  | Taxus x media 'Tautonii'                      | Taunton Yew                    | 17  | #5   | Cont. |               |
|     | •                                             |                                | •   |      |       |               |
|     | DECIDUOUS SHRUBS                              |                                |     |      |       |               |
| Сс  | Cotinus coggygria 'NCC01'                     | Winecraft Black Smokebush      | 36  | #3   | Cont. |               |
| Cs  | Cornus sericia 'Cardinal'                     | Cardinal Red Twig Dogwood      | 47  | #3   | Cont. |               |
| Dk  | Diervilla 'G2X885411'                         | Kodiak Red Bush Honeysuckle    | 15  | #3   | Cont. |               |
| Нр  | Hydrangea paniculata 'SMHPLQF'                | Little Quickfire Hydrangea     | 9   | #3   | Cont. |               |
| lv  | Itea virginica 'Sprich'                       | Little Henry Dwarf Sweetspire  | 0   | #3   | Cont. |               |
| Po  | Physocarpus opulifolius 'SMPOTW'              | Tiny Wine Ninebark             | 6   | #3   | Cont. |               |
| Rr  | Rosa rugosa 'Frau Dagmar Hastrup'             | Frau Dagmar Hastrup Rose       | 15  | #5   | Cont. |               |

Blue Muffin Arrowwood Viburnum

Karl Foerster Feather Reed Grass

Sonic Bloom Red Weigela

## BIO-RETENTION MIX FOR BIORETENTION BASINS 1.1, 1.2, 1.3, 2.5

ORNAMENTAL GRASSES & PERENNIALS Calamagrostis x acutiflora 'Karl Foerster'

Vt Viburnum trilobum 'J N Select' Wf Weigela florida 'Sonic Bloom Red'

| BIO-RETENTION MIX           |                          |     |       |      |
|-----------------------------|--------------------------|-----|-------|------|
| Allium cernuum              | Nodding Wild Onion       | 567 | plugs | flat |
| Asclepias incarnata         | Swamp Milkweed           | 567 | plugs | flat |
| Baptisia alba               | White Wild Indigo        | 567 | plugs | flat |
| Eupatorium perfoliatum      | Common Boneset           | 567 | plugs | flat |
| Helenium autumnale          | Autumn Helen's Flower    | 567 | plugs | flat |
| Heliopsis helianthoides     | False Sunflower          | 567 | plugs | flat |
| Iris versicolor             | Harlequin Blue Flag Iris | 567 | plugs | flat |
| Iris virginica var. shrivei | Blueflag Iris            | 567 | plugs | flat |
| Liatris pycnosstachya       | Prairie Blazing Star     | 567 | plugs | flat |
| Lobelia cardinalis          | Cardinal Flower          | 567 | plugs | flat |
| Lobelia siphilitica         | Great Blue Lobelia       | 567 | plugs | flat |
| Monarda fistulosa           | Wild Bergamot            | 567 | plugs | flat |
| Penstemon digitalis         | Foxglove Beardtongue     | 567 | plugs | flat |
| Ratibida pinnata            | Gray-headed Coneflower   | 567 | plugs | flat |
| Rudbeckia hirta             | Black -eyed Susan        | 567 | plugs | flat |
| Rudbeckia subtomentosa      | Brown -eyed Susan        | 567 | plugs | flat |
| Verbena hastata             | Blue Vervain             | 567 | plugs | flat |
| Vernonia fasciculata        | Ironweed                 | 567 | plugs | flat |

Decorative Stone Mulch
1.5" Capitol Sand & Gravel washed stone over weed barrier fabric with
Dimex EdgePro polyvinyl (black plastic) edging

Brown Dyed Wood Mulch with Dimex EdgePro polyvinyl (black plastic) edging

SOD Premium Kentucky Bluegrass sod

Premium sunny grass seed blend with straw mat, (Class 1 Type B single net)

LANDSCAPE NOTES:

• Please refer to Grading & Erosion Control Plan for final contour information.

See CIVIL PLANS for Stormwater Basin details

• Individual tree and shrub groupings in lawn areas to receive wood mulch rings with trench edge.

• Add street trees per the direction of the City Forester, as required.