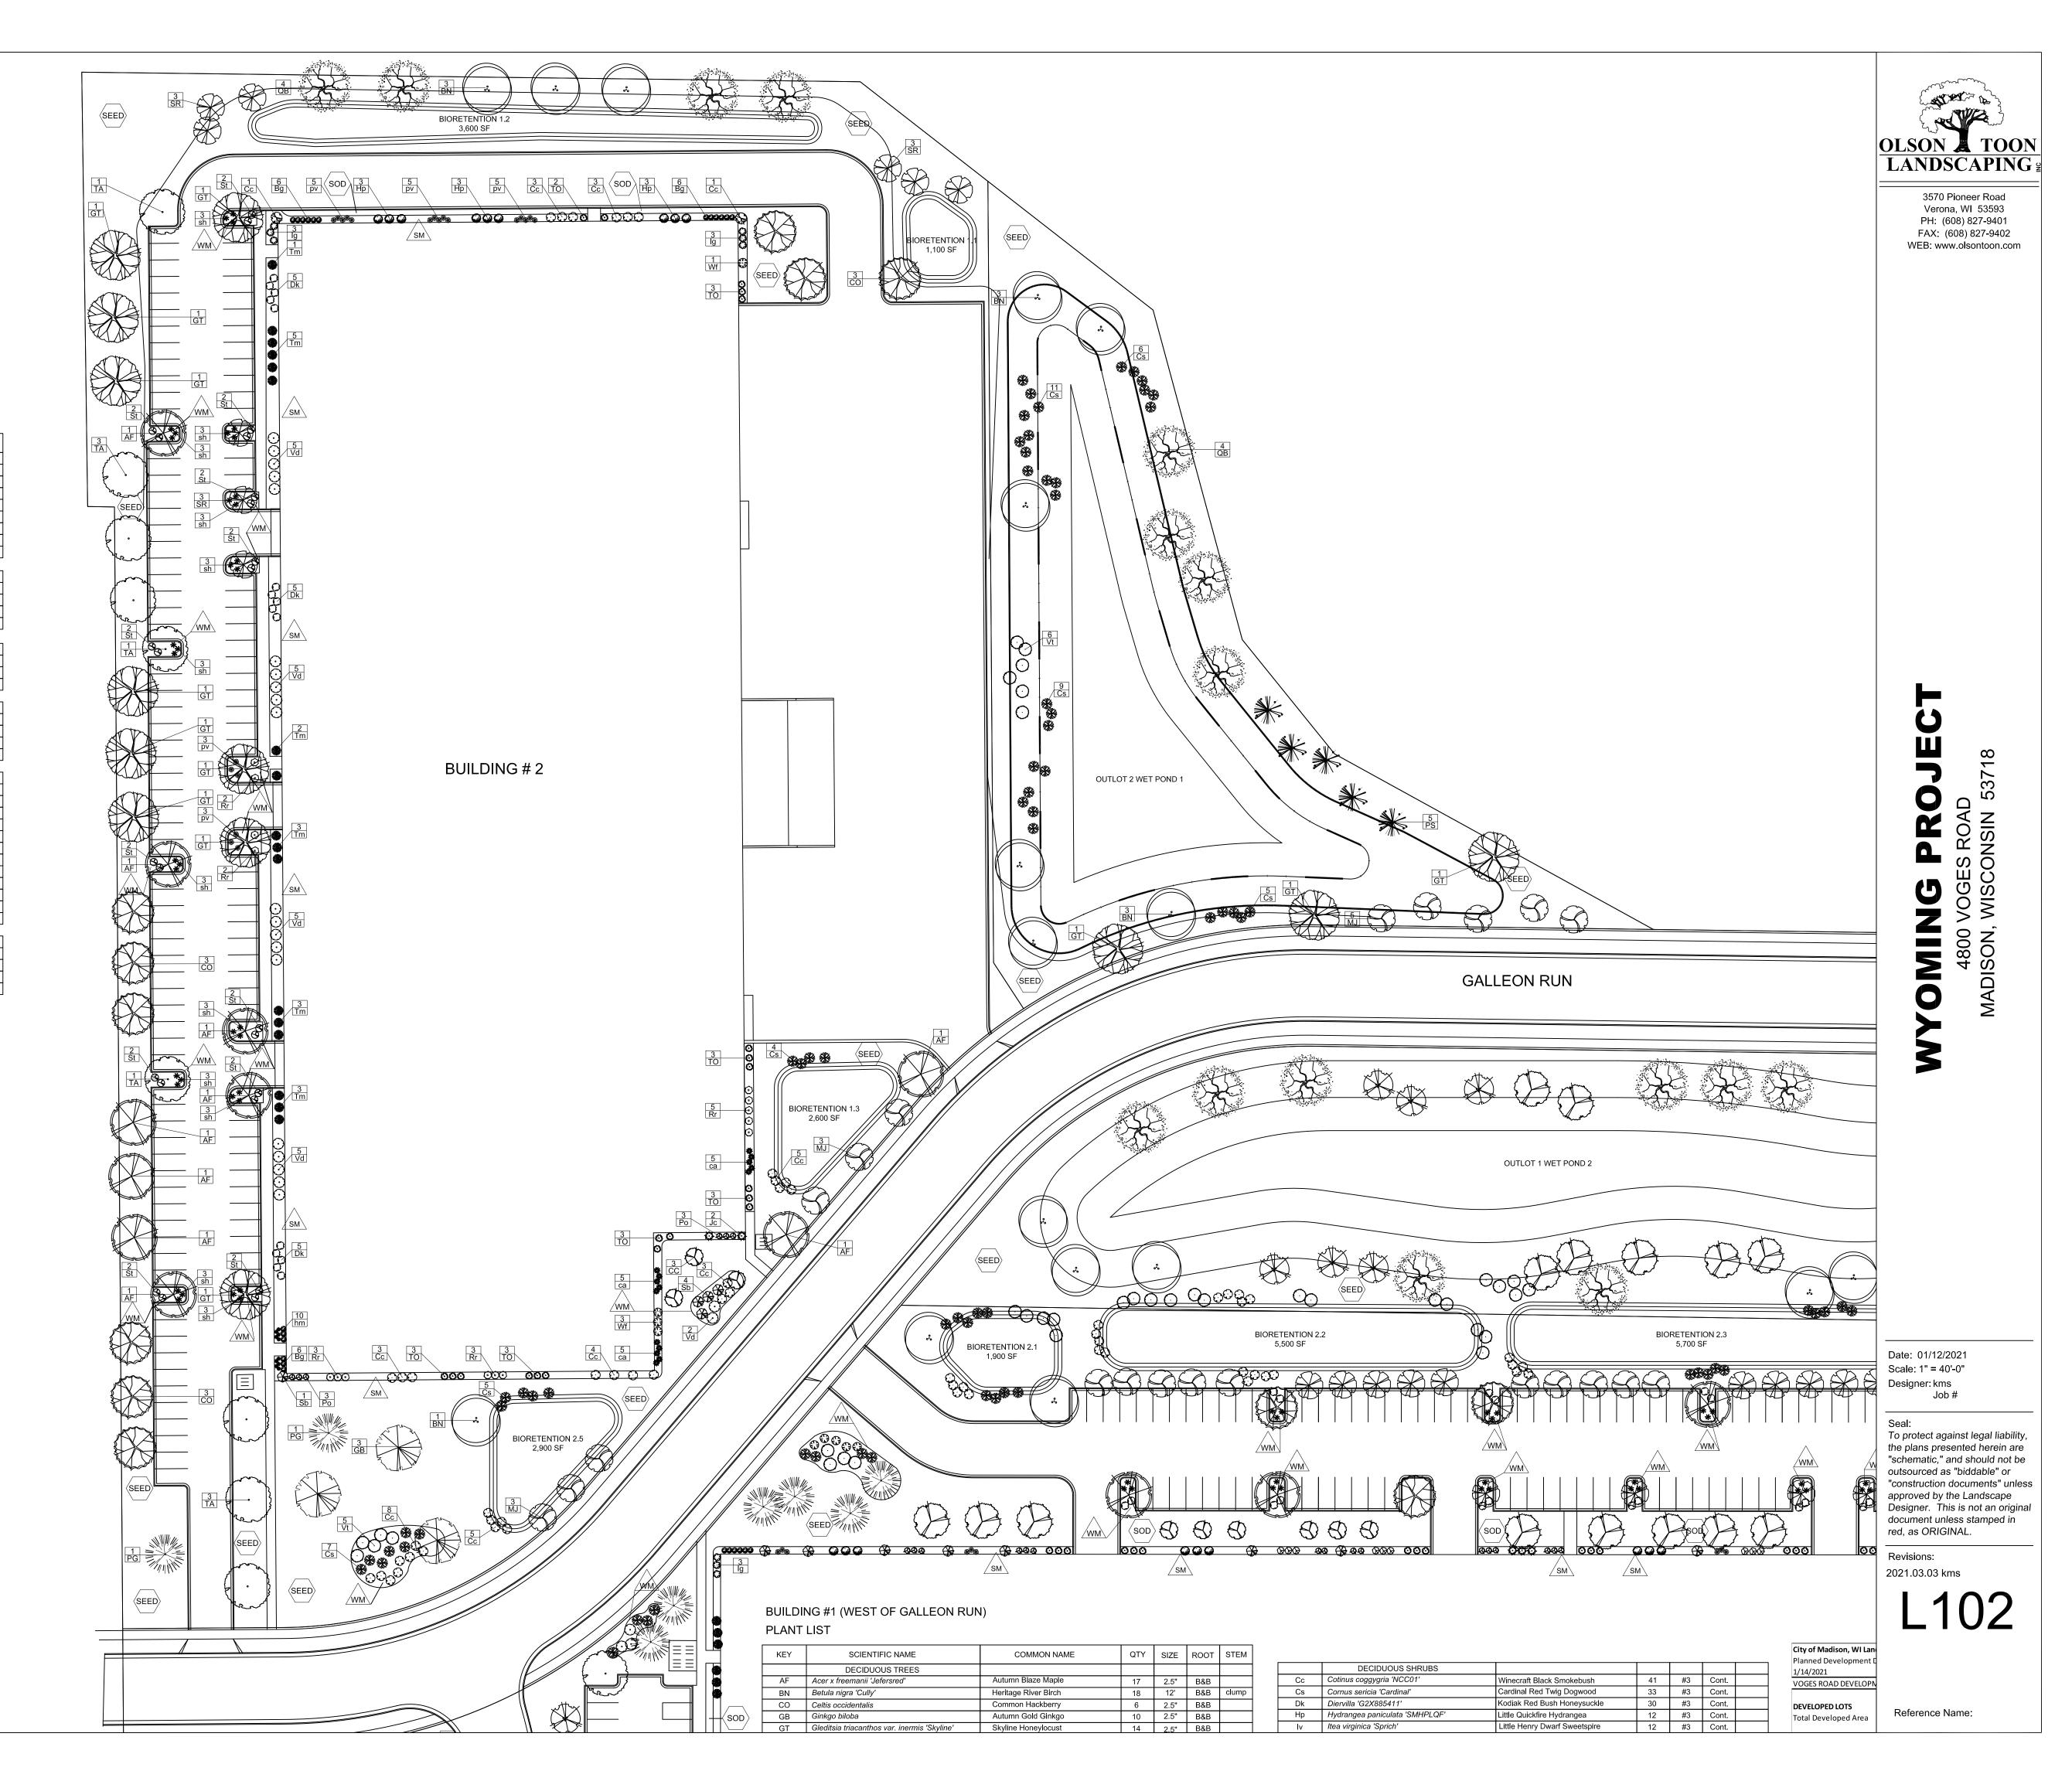

Seal:
To protect against legal liability, the plans presented herein are "schematic," and should not be outsourced as "biddable" or "construction documents" unless approved by the Landscape Designer. This is not an original document unless stamped in red, as ORIGINAL.

Revisions: 2021.03.03 kms

L100

Reference Name:

| City of Bandings Millianders a Mindsha    |                    |             |              |  |
|-------------------------------------------|--------------------|-------------|--------------|--|
| City of Madison, WI Landscape Workshee    | rτ                 |             |              |  |
| Planned Development District              |                    |             |              |  |
| 1/14/2021                                 |                    |             |              |  |
| VOGES ROAD DEVELOPMENT LOT 2              |                    |             |              |  |
|                                           |                    | LANDSCAPE   |              |  |
| DEVELOPED LOTS                            | <b>SQUARE FEET</b> | POINTS REQ. |              |  |
| Total Developed Area                      |                    |             |              |  |
| •                                         | 353,100            |             | 353          |  |
|                                           | ,                  |             |              |  |
| PLANT TYPE / ELEMENT                      | POINT VALUE        | QUANTITY    | TOTAL POINTS |  |
| Overstory Deciduous                       | 35                 | 56          | 1960         |  |
| Tall Evergreen Tree                       | 35                 | 7           | 245          |  |
| Ornamental Tree                           | 15                 | 23          | 345          |  |
| Upright Evergreen Shrub (i.e. arborvitae) | 10                 | 18          | 180          |  |
| Shrub, deciduous                          | 3                  | 182         | 546          |  |
| Shrub, evergreen                          | 4                  | 43          | 172          |  |
| Ornamental Grasses/Perennials             | 2                  | 82          | 164          |  |
| Ornamental/Decorative Fencing or Wall     |                    |             |              |  |
| (4pts / 10LF)                             | 4                  |             | 0            |  |
| Existing Significant Specimen Tree        | 14                 |             | 0            |  |
| Landscape Furniture for public seating    |                    |             |              |  |
| and/or transit connections                | 5                  |             | 0            |  |
|                                           | 361                |             |              |  |

## BUILDING #2 (EAST OF GALLEON RUN)

| KEY | SCIENTIFIC NAME                               | COMMON NAME                    | QTY | SIZE | ROOT  | STE           |
|-----|-----------------------------------------------|--------------------------------|-----|------|-------|---------------|
|     | DECIDUOUS TREES                               |                                |     |      |       |               |
| AF  | Acer x freemanii 'Jefersred'                  | Autumn Blaze Maple             | 10  | 2.5" | B&B   |               |
| BN  | Betula nigra 'Cully'                          | Heritage River Birch           | 9   | 12'  | В&В   | clu           |
| СО  | Celtis occidentalis                           | Common Hackberry               | 9   | 2.5" | B&B   | $\vdash$      |
| GB  | Ginkgo biloba                                 | Autumn Gold Ginkgo             | 3   | 2.5" | B&B   |               |
| GT  | Gleditsia triacanthos var. inermis 'Skyline'  | Skyline Honeylocust            | 8   | 2.5" | B&B   |               |
| OV  | Ostrya virginiana                             | American Hop Hornbeam          | 0   | 2.5" | B&B   | Т             |
| QB  | Quercus bicolor                               | Swamp White Oak                | 8   | 2.5" | B&B   |               |
| TA  | Tilia americana 'McKSentry'                   | American Sentry Linden         | 9   | 2.5" | B&B   |               |
|     |                                               |                                |     |      |       |               |
|     | ORNAMENTAL TREES                              |                                |     |      |       |               |
| AG  | Amelanchier x grandiflora 'Autumn Brilliance' | Autumn Brilliance Serviceberry | 0   | 6'   | B&B   | clu           |
| CC  | Crataegus crus-galli var. inermis             | Thornless Cockspur Hawthorn    | 3   | 2"   | B&B   |               |
| MJ  | Malus 'Jewelcole'                             | Red Jewel Crabapple            | 11  | 2"   | B&B   |               |
| SR  | Syringa reticulata 'Ivory Silk'               | Ivory Silk Japanese Tree Lilac | 9   | 2"   | B&B   |               |
|     |                                               |                                |     |      |       |               |
|     | EVERGREEN TREES                               |                                |     |      |       |               |
| PG  | Picea glauca var. densata                     | Black Hills Spruce             | 2   | 6'   | B&B   |               |
| PS  | Pinus strobus                                 | Eastern White Pine             | 5   | 6'   | B&B   |               |
| ТО  | Thuja occidentalis 'Emerald Green'            | Emerald Green Arborvitae       | 18  | 6'   | B&B   |               |
|     | EVERGREEN SHRUBS                              | 1                              |     | 1    | 1     | $\overline{}$ |
| Bg  | Buxus 'Green Velvet'                          | Green Velvet Boxwood           | 18  | #5   | Cont. | $\vdash$      |
| - g | llex glabra 'Shamrock'                        | Shamrock Inkberry              | 6   | #3   | Cont. | ┢             |
| Jc  | Juniperus chinesis 'Daub's Frosted'           | Daub's Frosted Juniper         | 2   | #5   | Cont. |               |
| Tm  | Taxus x media 'Tautonii'                      | Taunton Yew                    | 17  | #5   | Cont. |               |
|     | •                                             |                                | •   |      |       |               |
|     | DECIDUOUS SHRUBS                              |                                |     |      |       |               |
| Сс  | Cotinus coggygria 'NCC01'                     | Winecraft Black Smokebush      | 36  | #3   | Cont. |               |
| Cs  | Cornus sericia 'Cardinal'                     | Cardinal Red Twig Dogwood      | 47  | #3   | Cont. |               |
| Dk  | Diervilla 'G2X885411'                         | Kodiak Red Bush Honeysuckle    | 15  | #3   | Cont. |               |
| Нр  | Hydrangea paniculata 'SMHPLQF'                | Little Quickfire Hydrangea     | 9   | #3   | Cont. |               |
| lv  | Itea virginica 'Sprich'                       | Little Henry Dwarf Sweetspire  | 0   | #3   | Cont. |               |
| Po  | Physocarpus opulifolius 'SMPOTW'              | Tiny Wine Ninebark             | 6   | #3   | Cont. |               |
| Rr  | Rosa rugosa 'Frau Dagmar Hastrup'             | Frau Dagmar Hastrup Rose       | 15  | #5   | Cont. |               |

Blue Muffin Arrowwood Viburnum

Karl Foerster Feather Reed Grass

Sonic Bloom Red Weigela

## BIO-RETENTION MIX FOR BIORETENTION BASINS 1.1, 1.2, 1.3, 2.5

ORNAMENTAL GRASSES & PERENNIALS Calamagrostis x acutiflora 'Karl Foerster'

Vt Viburnum trilobum 'J N Select' Wf Weigela florida 'Sonic Bloom Red'

| BIO-RETENTION MIX           |                          |     |       |      |
|-----------------------------|--------------------------|-----|-------|------|
| Allium cernuum              | Nodding Wild Onion       | 567 | plugs | flat |
| Asclepias incarnata         | Swamp Milkweed           | 567 | plugs | flat |
| Baptisia alba               | White Wild Indigo        | 567 | plugs | flat |
| Eupatorium perfoliatum      | Common Boneset           | 567 | plugs | flat |
| Helenium autumnale          | Autumn Helen's Flower    | 567 | plugs | flat |
| Heliopsis helianthoides     | False Sunflower          | 567 | plugs | flat |
| Iris versicolor             | Harlequin Blue Flag Iris | 567 | plugs | flat |
| Iris virginica var. shrivei | Blueflag Iris            | 567 | plugs | flat |
| Liatris pycnosstachya       | Prairie Blazing Star     | 567 | plugs | flat |
| Lobelia cardinalis          | Cardinal Flower          | 567 | plugs | flat |
| Lobelia siphilitica         | Great Blue Lobelia       | 567 | plugs | flat |
| Monarda fistulosa           | Wild Bergamot            | 567 | plugs | flat |
| Penstemon digitalis         | Foxglove Beardtongue     | 567 | plugs | flat |
| Ratibida pinnata            | Gray-headed Coneflower   | 567 | plugs | flat |
| Rudbeckia hirta             | Black -eyed Susan        | 567 | plugs | flat |
| Rudbeckia subtomentosa      | Brown -eyed Susan        | 567 | plugs | flat |
| Verbena hastata             | Blue Vervain             | 567 | plugs | flat |
| Vernonia fasciculata        | Ironweed                 | 567 | plugs | flat |

Decorative Stone Mulch
1.5" Capitol Sand & Gravel washed stone over weed barrier fabric with
Dimex EdgePro polyvinyl (black plastic) edging

Brown Dyed Wood Mulch with Dimex EdgePro polyvinyl (black plastic) edging

SOD Premium Kentucky Bluegrass sod

Premium sunny grass seed blend with straw mat, (Class 1 Type B single net)

LANDSCAPE NOTES:

• Please refer to Grading & Erosion Control Plan for final contour information.

See CIVIL PLANS for Stormwater Basin details

• Individual tree and shrub groupings in lawn areas to receive wood mulch rings with trench edge.

• Add street trees per the direction of the City Forester, as required.