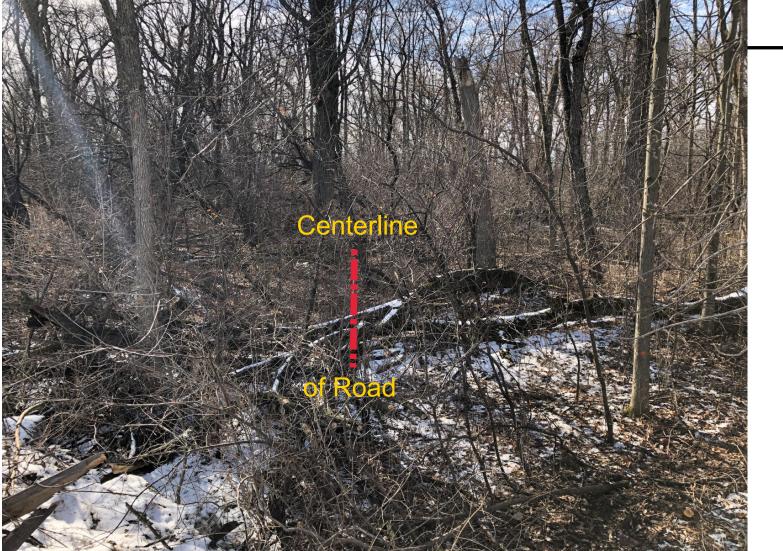

ut.pdf. REQUIRE USE BY ALL CONCRETE CONTRACTORS. LIQUID MAY BE

JOB NUMBER: 19032 DESIGNED BY: DOS/AJW DRAWN BY: DOS/AJW

CHECKED BY: 01.12.2021 SHEET NO:

Photo 2 - Galleon Run Looking South

Photo 3 - New East / West Road Looking East