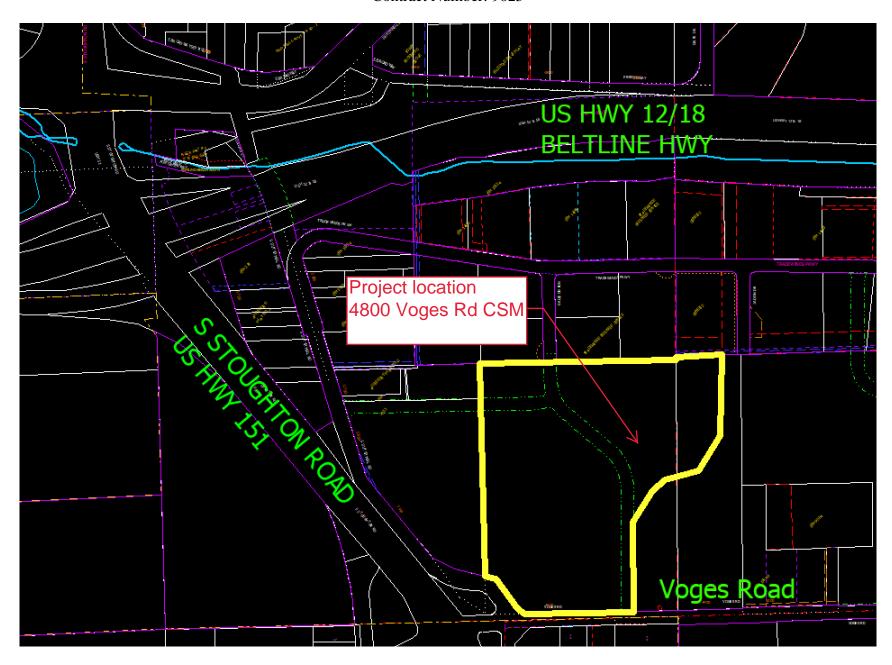

## 4800 Voges Road CSM

Project location map Project number: 12582 Contract Number: 9025