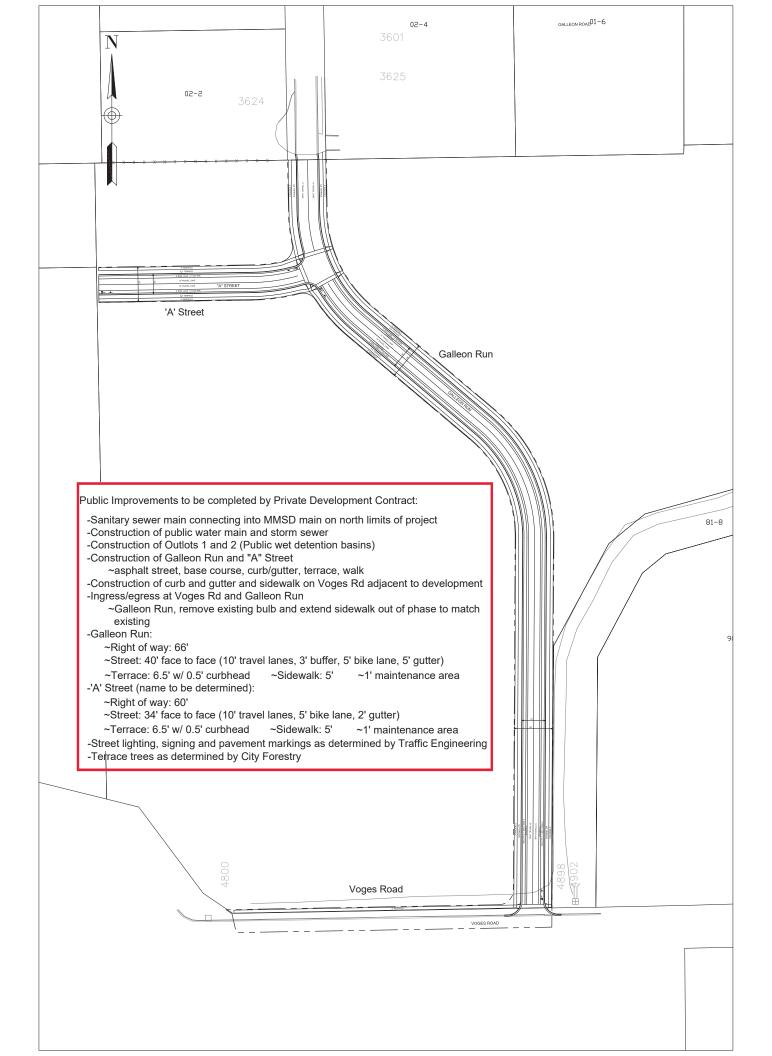

S, LLC

NOA T. PRIEVE & CHRIS W. ADAMS, PROFESSIONAL LAND SURVEYORS
104 A WEST MAIN STREET, WAUNAKEE, WISCONSIN, 53597 PHONE: 608-255-5705

Located in part of the SE 1/4 of the NW 1/4 and part of the SW 1/4 of the NE 1/4 all in Section 27, T7N, R10E, City of Madison, Dane County, Wisconsin. Including part of Dutlot 62, Assessor's Plat No. 2 Township Of Blooming Grove.





WILLIAMSON SURVEYING AND ASSOCIATES, LLC
NOA T. PRIEVE & CHRIS W. ADAMS, PROFESSIONAL LAND SURVEYORS

NOA T. PRIEVE & WAUNAKEE, WISCONSIN, 53597 PHONE: 608-255-5705 104 A WEST MAIN STREET,

Located in part of the SE 1/4 of the NW 1/4 and part of the SW 1/4 of the NE 1/4 all in Section 27, T7N, R10E, City of Madison, Dane County, Wisconsin. Including part of Dutlot 62, Assessor's Plat No. 2 Township Of Blooming Grove.