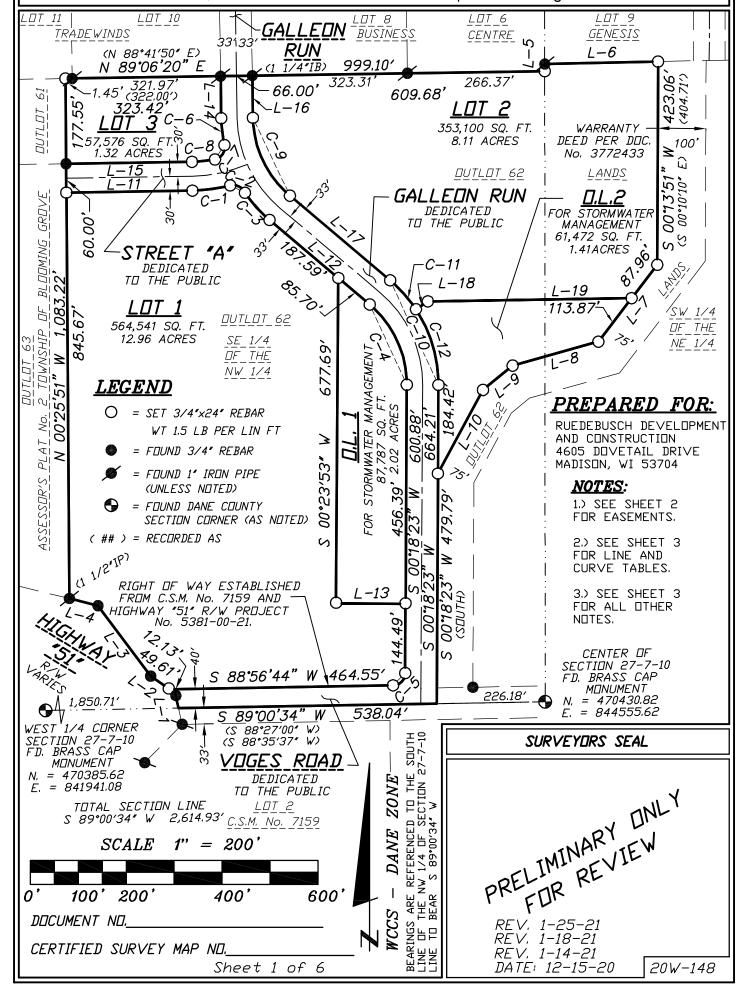

## CERTIFIED SURVEY MAP

WILLIAMSON SURVEYING AND ASSOCIATES, LLC

NOA T. PRIEVE & CHRIS W. ADAMS, PROFESSIONAL LAND SURVEYORS
104 A WEST MAIN STREET, WAUNAKEE, WISCONSIN, 53597 PHONE: 608-255-5705

Located in part of the SE 1/4 of the NW 1/4 and part of the SW 1/4 of the NE 1/4 all in Section 27, T7N, R10E, City of Madison, Dane County, Wisconsin. Including part of Dutlot 62, Assessor's Plat No. 2 Township Of Blooming Grove.