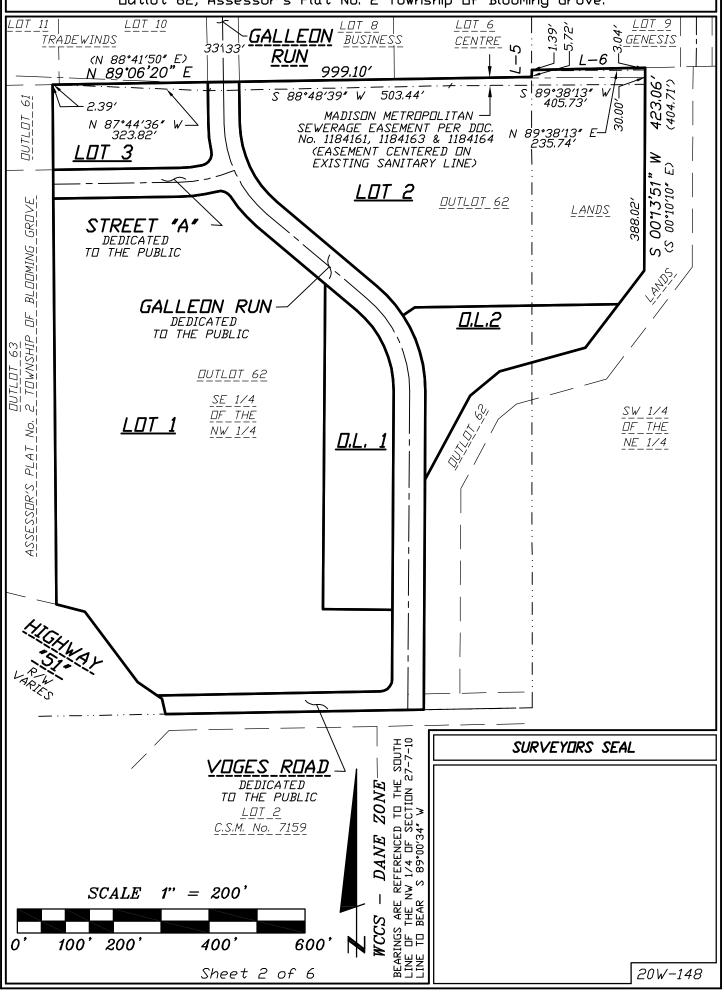

WILLIAMSON SURVEYING AND ASSOCIATES, LLC
NOA T. PRIEVE & CHRIS W. ADAMS, PROFESSIONAL LAND SURVEYORS

NOA T. PRIEVE & WAUNAKEE, WISCONSIN, 53597 PHONE: 608-255-5705 104 A WEST MAIN STREET,

Located in part of the SE 1/4 of the NW 1/4 and part of the SW 1/4 of the NE 1/4 all in Section 27, T7N, R10E, City of Madison, Dane County, Wisconsin. Including part of Dutlot 62, Assessor's Plat No. 2 Township Of Blooming Grove.