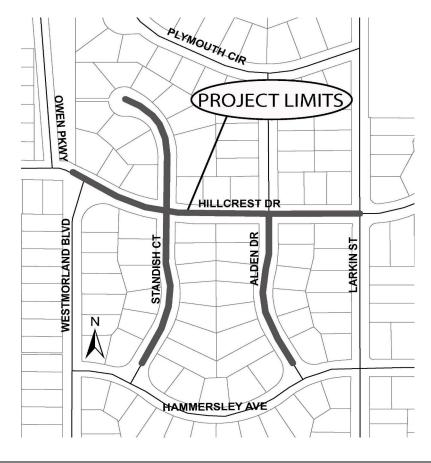

## Hillcrest Drive, Standish Court, and Alden Drive Assessment District - 2021

| Project Engineer<br>Project Limits                                                                         | Andrew Zwieg ph: 266-9219 email: azwieg@cityofmadison.com<br>Westmorland Boulevard to Larkin Street, Hammersley Avenue to the cul-de-sac, Hammersley<br>Avenue to Hillcrest Drive |                                                                                                                    |
|------------------------------------------------------------------------------------------------------------|-----------------------------------------------------------------------------------------------------------------------------------------------------------------------------------|--------------------------------------------------------------------------------------------------------------------|
| Alder: 11 Martin                                                                                           | (see map on reverse)                                                                                                                                                              |                                                                                                                    |
| lillcrest Drive/Standish Court/Alden Drive                                                                 | Existing                                                                                                                                                                          | Proposed                                                                                                           |
| Project Type: Street Reconstruction                                                                        |                                                                                                                                                                                   |                                                                                                                    |
| Last Surfaced                                                                                              | Hillcrest/Alden: 2006 (Asphalt Seal Coat);<br>Standish: 2001 (Asphalt Seal Coat)                                                                                                  | Reconstruction (Hillcrest, Standish (south of<br>Hillcrest), & Alden; Resurfacing Standish (north of<br>Hillcrest) |
| Pavement Rating                                                                                            | 4<br>7 Dertiel CRC (Lillereet): 6 CRC (Standich                                                                                                                                   | New Pavement<br>New C&G 6" on Hillcrest, 4" on Standish & Alder                                                    |
| Curb Rating                                                                                                | 7 - Partial C&G (Hillcrest); 6 - C&G (Standish,<br>north of Hillcrest)                                                                                                            | (south of Hillcrest). Spot replace Standish (north of Hillcrest)                                                   |
| Width                                                                                                      | Varies 28'-34'                                                                                                                                                                    | Hillcrest/Standish (north of Hillcrest): 32' Face to Face; Standish/Alden (south of Hillcrest): 24'                |
| Surface Type                                                                                               | Asphalt                                                                                                                                                                           | Asphalt                                                                                                            |
| idewalk, Terraces, & Driveways                                                                             | L'Iller et Oreithe Edge of the edge of                                                                                                                                            | On strength on a station of the set lite                                                                           |
| Sidewalks                                                                                                  | Hillcrest: South side of the street                                                                                                                                               | Spot replace existing sidewalk                                                                                     |
| Terraces                                                                                                   | Varies 7' Typical w/Sidewalk, Grass                                                                                                                                               | Varies 7' Typical w/Sidewalk, Grass                                                                                |
| Driveways                                                                                                  | Concrete or asphalt                                                                                                                                                               | Replace to match                                                                                                   |
| torm Sewer                                                                                                 | Existing                                                                                                                                                                          | Proposed                                                                                                           |
| Work Required: Install new storm sewer along                                                               |                                                                                                                                                                                   |                                                                                                                    |
| Size<br>Material                                                                                           | None<br>None                                                                                                                                                                      | New 12"-24" Pipes<br>Concrete                                                                                      |
| Year                                                                                                       | None                                                                                                                                                                              | 2021                                                                                                               |
| anitary Sewer                                                                                              | Existing                                                                                                                                                                          | Proposed                                                                                                           |
|                                                                                                            | crest): Remove/replace sewer; Standish/Alden: Exis                                                                                                                                |                                                                                                                    |
|                                                                                                            | ate sanitary laterals from the new main to the prope                                                                                                                              |                                                                                                                    |
| Size                                                                                                       | 8"                                                                                                                                                                                | New 8" Pipes                                                                                                       |
| Material<br>Year                                                                                           | Clay<br>1940s & 1950s                                                                                                                                                             | PVC<br>2021                                                                                                        |
|                                                                                                            |                                                                                                                                                                                   |                                                                                                                    |
| /ater Main                                                                                                 | Existing                                                                                                                                                                          | Proposed                                                                                                           |
| • •                                                                                                        | n; Standish (north of Hillcrest): Spot repairs as needen<br>new main in the street and relocate water services fr                                                                 |                                                                                                                    |
| Size                                                                                                       | 6"                                                                                                                                                                                | (Hillcrest)                                                                                                        |
| Material                                                                                                   | Spun ductile iron                                                                                                                                                                 | Ductile iron                                                                                                       |
| Year                                                                                                       | 1950s                                                                                                                                                                             | 2021                                                                                                               |
| arking<br>All streets - existing parking on both sides.<br>Proposed Parking: Hillcrest & Standish (north c | of Hillcrest) - Parking on both sides of the street; Sta                                                                                                                          | ndish/Alden - Parking on one side of the street.                                                                   |
| Street Lighting                                                                                            | Existing                                                                                                                                                                          | Proposed                                                                                                           |
| Area Street Lighting                                                                                       | MG&E lighting                                                                                                                                                                     | None                                                                                                               |
| Pedestrian Lighting                                                                                        | None                                                                                                                                                                              | None                                                                                                               |
| and Purchases                                                                                              |                                                                                                                                                                                   |                                                                                                                    |
| None                                                                                                       |                                                                                                                                                                                   |                                                                                                                    |
| project limits that remain may have the roots tri                                                          | Standish Ct (Pine)) planned tree removals with this<br>mmed during construction. Terrace areas will be eva                                                                        |                                                                                                                    |
| following the project.                                                                                     |                                                                                                                                                                                   |                                                                                                                    |
| Assessment Policy Street without Curb (4' Pavement & Curb)*                                                | Owner 100% / City 0%                                                                                                                                                              |                                                                                                                    |
| Curb & Gutter Replacement*                                                                                 | Owner 50% / City 50%                                                                                                                                                              |                                                                                                                    |
| Sidewalk Replacement                                                                                       | Owner 50% / City 50%                                                                                                                                                              |                                                                                                                    |
| Driveway Apron                                                                                             | Owner 50% / City 50%                                                                                                                                                              |                                                                                                                    |
| Intersection Curb & Pavement                                                                               | Owner 0% / City 100%<br>Owner 0% / City 100%                                                                                                                                      |                                                                                                                    |
| Sanitary Sewer Main<br>Sanitary Laterals to Property Line                                                  | Owner 25% / City 75%                                                                                                                                                              |                                                                                                                    |
| Water Main                                                                                                 | Owner 0% / City 100%                                                                                                                                                              |                                                                                                                    |
| Water Main Laterals                                                                                        | Owner 0% / City 100%                                                                                                                                                              |                                                                                                                    |
| Storm Sewer Main                                                                                           | Owner 0% / City 100%                                                                                                                                                              |                                                                                                                    |
|                                                                                                            | Owner 100% / City 0%<br>a period of 8 years, with 2% interest charged on un                                                                                                       | paid balance.                                                                                                      |
| *Curb & pavement assessed per linear ft. of fro<br>schedule                                                | niay <del>e</del>                                                                                                                                                                 |                                                                                                                    |
| Advertise for bids                                                                                         | April 2021                                                                                                                                                                        |                                                                                                                    |
| Anticipated Construction Start<br>Approximate Duration                                                     | Late June/Early July 2021<br>Approx. 4 months                                                                                                                                     |                                                                                                                    |
| costs                                                                                                      |                                                                                                                                                                                   |                                                                                                                    |
| Total Cost: \$2,900,000.00<br>Assessments: \$309,309.15                                                    |                                                                                                                                                                                   |                                                                                                                    |
| City Engineering Cost: \$2,590,690.85                                                                      |                                                                                                                                                                                   |                                                                                                                    |
|                                                                                                            |                                                                                                                                                                                   |                                                                                                                    |