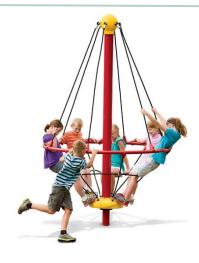

### PLAYGROUND FUNDRAISING OPTIONS

NEIGHBORHOODS HAVE THE OPPORTUNITY TO CONTRIBUTE UP TO \$9,000 FOR ADDITIONAL PLAYGROUND FEATURES, INCLUDING NATURAL PLAY FEATURES.

ADDITIONAL EQUIPMENT COSTS INCLUDE ALL COSTS ASSOCIATED WITH THE EQUIPMENT PURCHASE, INSTALLATION, SURFACING, BORDER TIMBERS, EXTENSION OF THE PLAYGROUND DRAINAGE SYSTEM, AND FUND AGREEMEMENT FEES.



### **INTERACTIVE PANEL**

FUNDRAISING GOAL: \$1,500



## **SPRING RIDER**

FUNDRAISING GOAL: \$6,000



## TWO - SEAT ROCKER

FUNDRAISING GOAL: \$7,000



### **SPINNER**

FUNDRAISING GOAL: \$9,000

# PLAYGROUND FUNDRAISING OPTIONS NATURAL PLAY OPTIONS

NATURAL PLAY FEATURES INCLUDE BOULDERS, LOGS, PEA GRAVEL SURFACING AND TURF LANDFORMS. ADDITIONAL EQUIPMENT COSTS INCLUDE MATERIALS, INSTALLATION, SURFACING, BORDER TIMBERS, EXTENSION OF THE PLAYGROUND DRAINAGE SYSTEM, AND THE FUND AGREEMENT FEES.



## FALLEN HARDWOOD LOG 12" DIAMETER

FUNDRAISING GOAL: \$4,000



# **LOG CLUSTER SMALL**

FUNDRAISING GOAL: \$5,000



## STUMP ACTIVITY TABLE

FUNDRAISING GOAL: \$6,000



# **VERTICAL LOG ROW 6' LONG**

FUNDRAISING GOAL: \$9,000