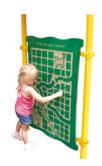

### PLAYGROUND FUNDRAISING OPTIONS

NEIGHBORHOODS HAVE THE OPPORTUNITY TO CONTRIBUTE UP TO \$9,000 FOR ADDITIONAL PLAYGROUND FEATURES, INCLUDING NATURAL PLAY FEATURES.

ADDITIONAL EQUIPMENT COSTS INCLUDE ALL COSTS ASSOCIATED WITH THE EQUIPMENT PURCHASE, INSTALLATION, SURFACING, BORDER TIMBERS, EXTENSION OF THE PLAYGROUND DRAINAGE SYSTEM, AND FUND AGREEMEMENT FEES.



### **INTERACTIVE PANEL**

FUNDRAISING GOAL: \$1,500



## **SPRING RIDER**

FUNDRAISING GOAL: \$6,000



## TWO - SEAT ROCKER

FUNDRAISING GOAL: \$7,000



### **SPINNER**

FUNDRAISING GOAL: \$9,000

# PLAYGROUND FUNDRAISING OPTIONS NATURAL PLAY OPTIONS

NATURAL PLAY FEATURES INCLUDE BOULDERS, LOGS, PEA GRAVEL SURFACING AND TURF LANDFORMS. ADDITIONAL EQUIPMENT COSTS INCLUDE MATERIALS, INSTALLATION, SURFACING, BORDER TIMBERS, EXTENSION OF THE PLAYGROUND DRAINAGE SYSTEM, AND THE FUND AGREEMENT FEES.



## FALLEN HARDWOOD LOG 12" DIAMETER

FUNDRAISING GOAL: \$4,000



# **LOG CLUSTER SMALL**

FUNDRAISING GOAL: \$5,000



## STUMP ACTIVITY TABLE

FUNDRAISING GOAL: \$6,000



# **VERTICAL LOG ROW 6' LONG**

FUNDRAISING GOAL: \$9,000