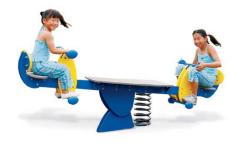

### PLAYGROUND FUNDRAISING OPTIONS

NEIGHBORHOODS HAVE THE OPPORTUNITY TO CONTRIBUTE UP TO \$9,000 FOR ADDITIONAL PLAYGROUND FEATURES, INCLUDING NATURAL PLAY FEATURES.

ADDITIONAL EQUIPMENT COSTS INCLUDE ALL COSTS ASSOCIATED WITH THE EQUIPMENT PURCHASE, INSTALLATION, SURFACING, BORDER TIMBERS, EXTENSION OF THE PLAYGROUND DRAINAGE SYSTEM, AND FUND AGREEMEMENT FEES.



### **INTERACTIVE PANEL**

FUNDRAISING GOAL: \$1,500



## **SPRING RIDER**

FUNDRAISING GOAL: \$6,000



## TWO - SEAT ROCKER

FUNDRAISING GOAL: \$7,000



### **SPINNER**

FUNDRAISING GOAL: \$9,000

# PLAYGROUND FUNDRAISING OPTIONS NATURAL PLAY OPTIONS

NATURAL PLAY FEATURES INCLUDE BOULDERS, LOGS, PEA GRAVEL SURFACING AND TURF LANDFORMS. ADDITIONAL EQUIPMENT COSTS INCLUDE MATERIALS, INSTALLATION, SURFACING, BORDER TIMBERS, EXTENSION OF THE PLAYGROUND DRAINAGE SYSTEM, AND THE FUND AGREEMENT FEES.



## FALLEN HARDWOOD LOG 12" DIAMETER

FUNDRAISING GOAL: \$4,000



# **LOG CLUSTER SMALL**

FUNDRAISING GOAL: \$5,000



## STUMP ACTIVITY TABLE

FUNDRAISING GOAL: \$6,000



# **VERTICAL LOG ROW 6' LONG**

FUNDRAISING GOAL: \$9,000