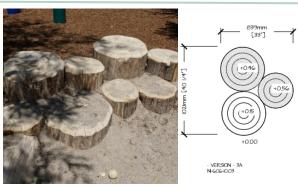

ING NATURAL PLAY FEATURES.

ADDITIONAL EQUIPMENT COSTS INCLUDE ALL COSTS ASSOCIATED WITH THE EQUIPMENT PURCHASE, INSTALLATION, SURFACING, BORDER TIMBERS, EXTENSION OF THE PLAYGROUND DRAINAGE SYSTEM, AND FUND AGREEMEMENT FEES.



### **INTERACTIVE PANEL**

FUNDRAISING GOAL: \$1,500



## **SPRING RIDER**

FUNDRAISING GOAL: \$6,000



## TWO - SEAT ROCKER

FUNDRAISING GOAL: \$7,000



### **SPINNER**

FUNDRAISING GOAL: \$9,000

# PLAYGROUND FUNDRAISING OPTIONS NATURAL PLAY OPTIONS

NATURAL PLAY FEATURES INCLUDE BOULDERS, LOGS, PEA GRAVEL SURFACING AND TURF LANDFORMS. ADDITIONAL EQUIPMENT COSTS INCLUDE MATERIALS, INSTALLATION, SURFACING, BORDER TIMBERS, EXTENSION OF THE PLAYGROUND DRAINAGE SYSTEM, AND THE FUND AGREEMENT FEES.



## FALLEN HARDWOOD LOG 12" DIAMETER

FUNDRAISING GOAL: \$4,000



# **LOG CLUSTER SMALL**

FUNDRAISING GOAL: \$5,000



## STUMP ACTIVITY TABLE

FUNDRAISING GOAL: \$6,000



# **VERTICAL LOG ROW 6' LONG**

FUNDRAISING GOAL: \$9,000