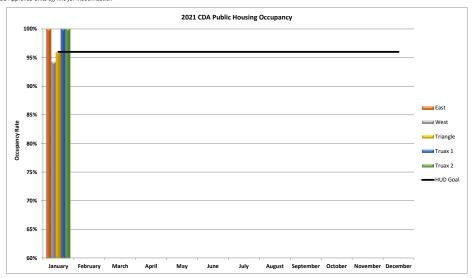

## 2021 Occupancy Report - CDA Housing Operations

|                    |                                                   | Low-Rent Public Housing |          |       |       |     |      |      |        |           |         |          |          |
|--------------------|---------------------------------------------------|-------------------------|----------|-------|-------|-----|------|------|--------|-----------|---------|----------|----------|
|                    |                                                   | January                 | February | March | April | May | June | July | August | September | October | November | December |
| HU                 | D Occupancy Goal                                  | 96%                     | 96%      | 96%   | 96%   | 96% | 96%  | 96%  | 96%    | 96%       | 96%     | 96%      | 96%      |
| AMP 200 - East     | Total ACC Units<br>Vacant Units<br>Occupancy Rate | 166<br>0<br>100.00%     | 166      | 166   | 166   | 166 | 166  | 166  | 166    | 166       | 166     | 166      | 166      |
| AMP 300 -West      | Total ACC Units<br>Vacant Units<br>Occupancy Rate | 297<br>17<br>94.28%     | 297      | 297   | 297   | 297 | 297  | 297  | 297    | 297       | 297     | 297      | 297      |
| AMP 400 - Triangle | Total ACC Units<br>Vacant Units<br>Occupancy Rate | 224<br>9<br>95.98%      | 224      | 224   | 224   | 224 | 224  | 224  | 224    | 224       | 224     | 224      | 224      |
| AMP 500 -Truax 1   | Total ACC Units<br>Vacant Units<br>Occupancy Rate | 47<br>0<br>100.00%      | 47       | 47    | 47    | 47  | 47   | 47   | 47     | 47        | 47      | 47       | 47       |
| AMP 600 - Truax 2  | Total ACC Units<br>Vacant Units<br>Occupancy Rate | 40<br>0<br>100.00%      | 40       | 40    | 40    | 40  | 40   | 40   | 40     | 40        | 40      | 40       | 40       |