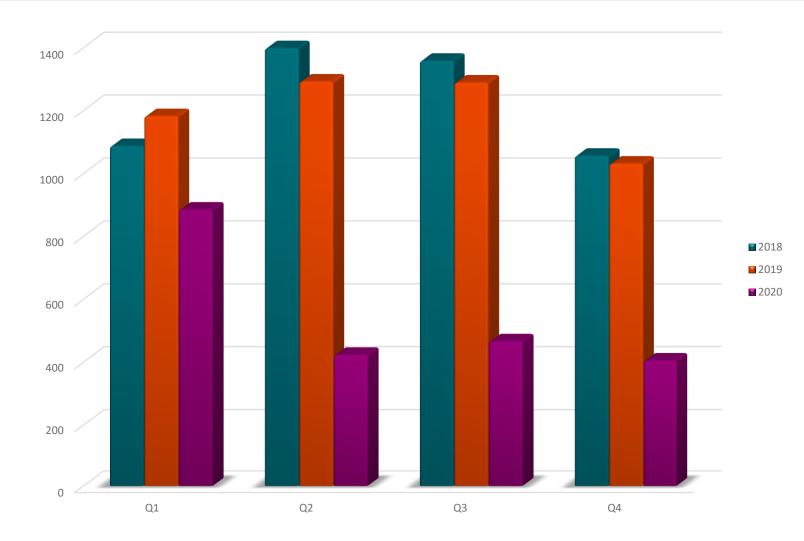

# Crashes and Citations for 2020

Hazardous Citations and Crashes

Crash Locations
Citation Density

# Hazardous vs Non-Hazardous Citations