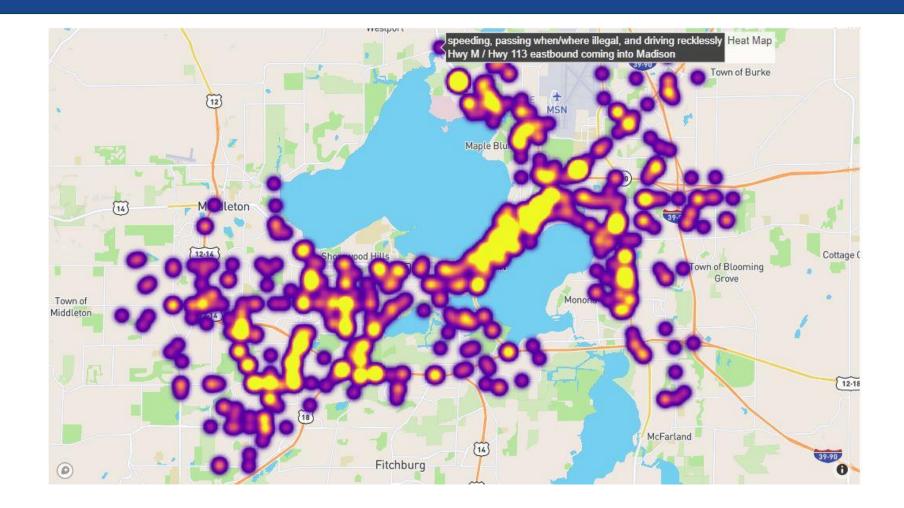

| 212   |
| 10 | Wrong Way                           | 106   |
| 11 | Arterial Stop Violation (Stop Sign) | 97    |
| 12 | Reckless Driving                    | 67    |
| 13 | FTY Right ow Way to Pedestrian      | 34    |
| 14 | Ped/Bike Violations                 | 16    |
| 15 | All Others                          | 135   |



# 2020 Non-Hazardous Moving Violations



|   | Violation                               | Cites |
|---|-----------------------------------------|-------|
| 1 | Driver's License & Vehicle Registration | 1640  |
| 2 | Hit & Run                               | 326   |
| 3 | Vehicle Equipment                       | 175   |
| 4 | All Others                              | 38    |



# Hazardous vs Non-Hazardous Citations









# Traffic Complaints – 2020 City-wide





# Traffic Complaints – Q4 2020 by District

#### 2020 Q4 Traffic Complaints by District

District

West

.





# Questions?