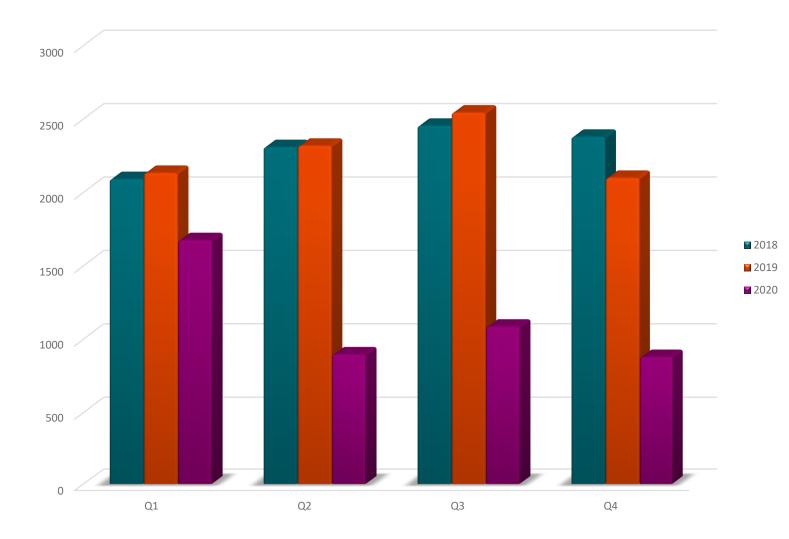

# Crashes and Citations for 2020

Hazardous Citations and Crashes

Crash Locations
Citation Density

# Hazardous vs Non-Hazardous Citations