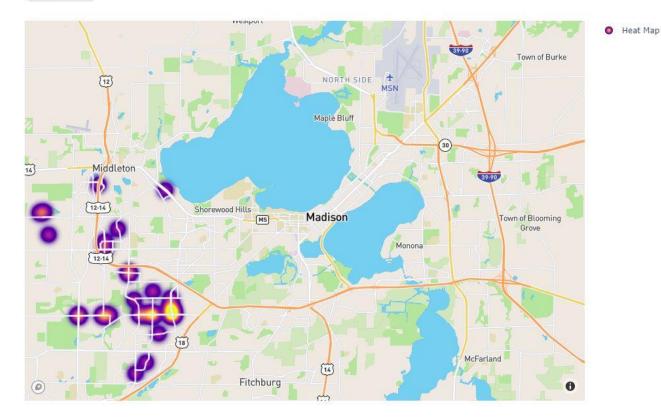

# Traffic Complaints – Q4 2020 by District

#### 2020 Q4 Traffic Complaints by District

District

West

.