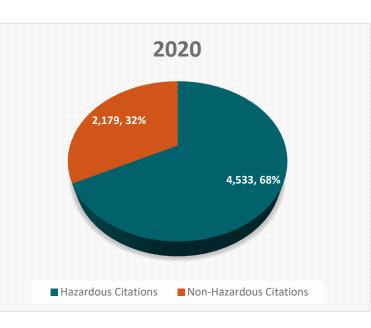

| 9  | Following Too Close                 | 212   |
| 10 | Wrong Way                           | 106   |
| 11 | Arterial Stop Violation (Stop Sign) | 97    |
| 12 | Reckless Driving                    | 67    |
| 13 | FTY Right ow Way to Pedestrian      | 34    |
| 14 | Ped/Bike Violations                 | 16    |
| 15 | All Others                          | 135   |



# 2020 Non-Hazardous Moving Violations



|   | Violation                               | Cites |
|---|-----------------------------------------|-------|
| 1 | Driver's License & Vehicle Registration | 1640  |
| 2 | Hit & Run                               | 326   |
| 3 | Vehicle Equipment                       | 175   |
| 4 | All Others                              | 38    |



# Hazardous vs Non-Hazardous Citations









# Traffic Complaints – 2020 City-wide





# Traffic Complaints – Q4 2020 by District

#### 2020 Q4 Traffic Complaints by District

District

West

.





# Questions?