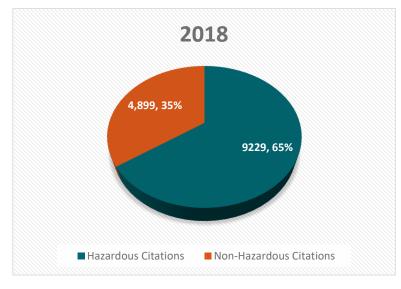

# Crashes and Citations for 2020

Hazardous Citations and Crashes

Crash Locations
Citation Density

# Hazardous vs Non-Hazardous Citations