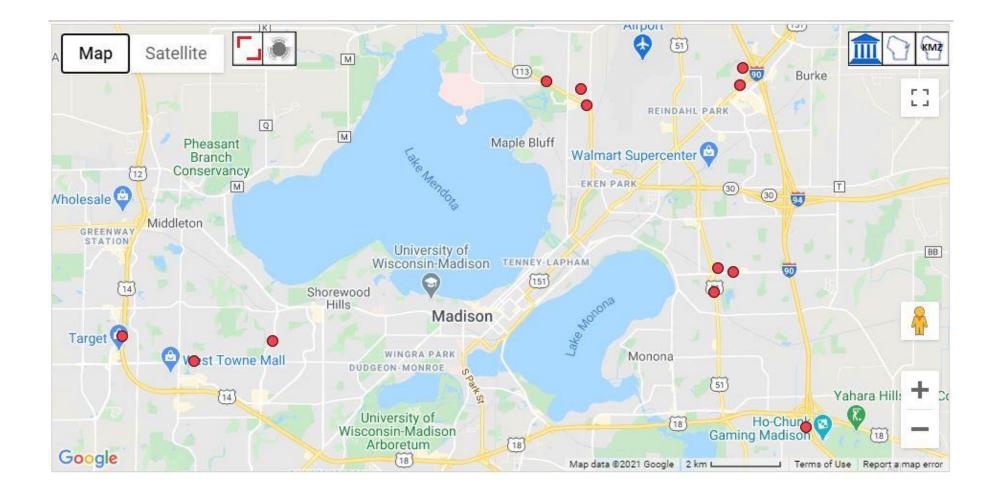

# Quarterly Report to Transportation Commission

Feb 24, 2021 (2020 Q4 Report)



# 2021 Traffic Enforcement Goals

- 1. Focus on Hazardous Moving Violations
- 2. Focus on High Injury Network
- 3. Supporting school zone safety
- 4. Responsive to citizen complaints



# Traffic Grant Corridors / Temp HIN (DRAFT)







#### 2020 Fatal Crash Locations





# Crashes and Citations for 2020

Hazardous Citations and Crashes



Crash Locations
Citation Density



# 2020 Hazardous Moving Violations



|    | Violation                           | Cites |
|----|-------------------------------------|-------|
| 1  | Speeding                            | 1540  |
| 2  | OWI (A&B)                           | 666   |
| 3  | FTY Controlled Intersection         | 332   |
| 4  | Red Signal Violation                | 312   |
| 5  | Failure to Make Pass/Turn in Safety | 271   |
| 6  | Inattentive Driving                 | 269   |
| 7  | FTY Right of Way to Vehicle         | 252   |
| 8  | Deviating from Traffic Lane         | 224   |
| 9  | Following Too Close                 | 212   |
| 10 | Wrong Way                           | 106   |
| 11 | Arterial S