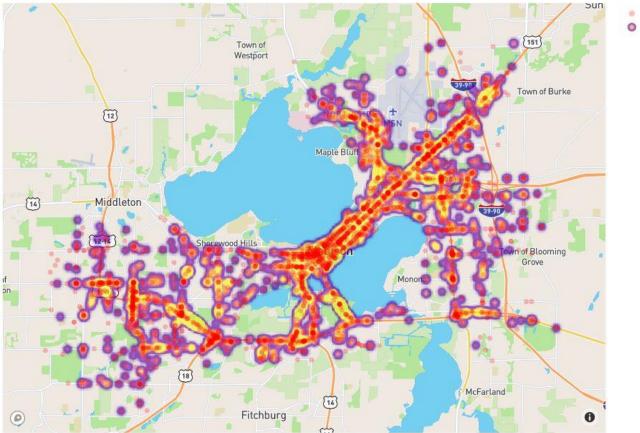

# Crashes and Citations for 2020

Hazardous Citations and Crashes

Crash Locations
Citation Density