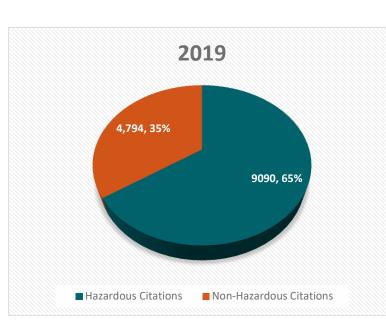

# Crashes and Citations for 2020

Hazardous Citations and Crashes

Crash Locations
Citation Density

# Hazardous vs Non-Hazardous Citations