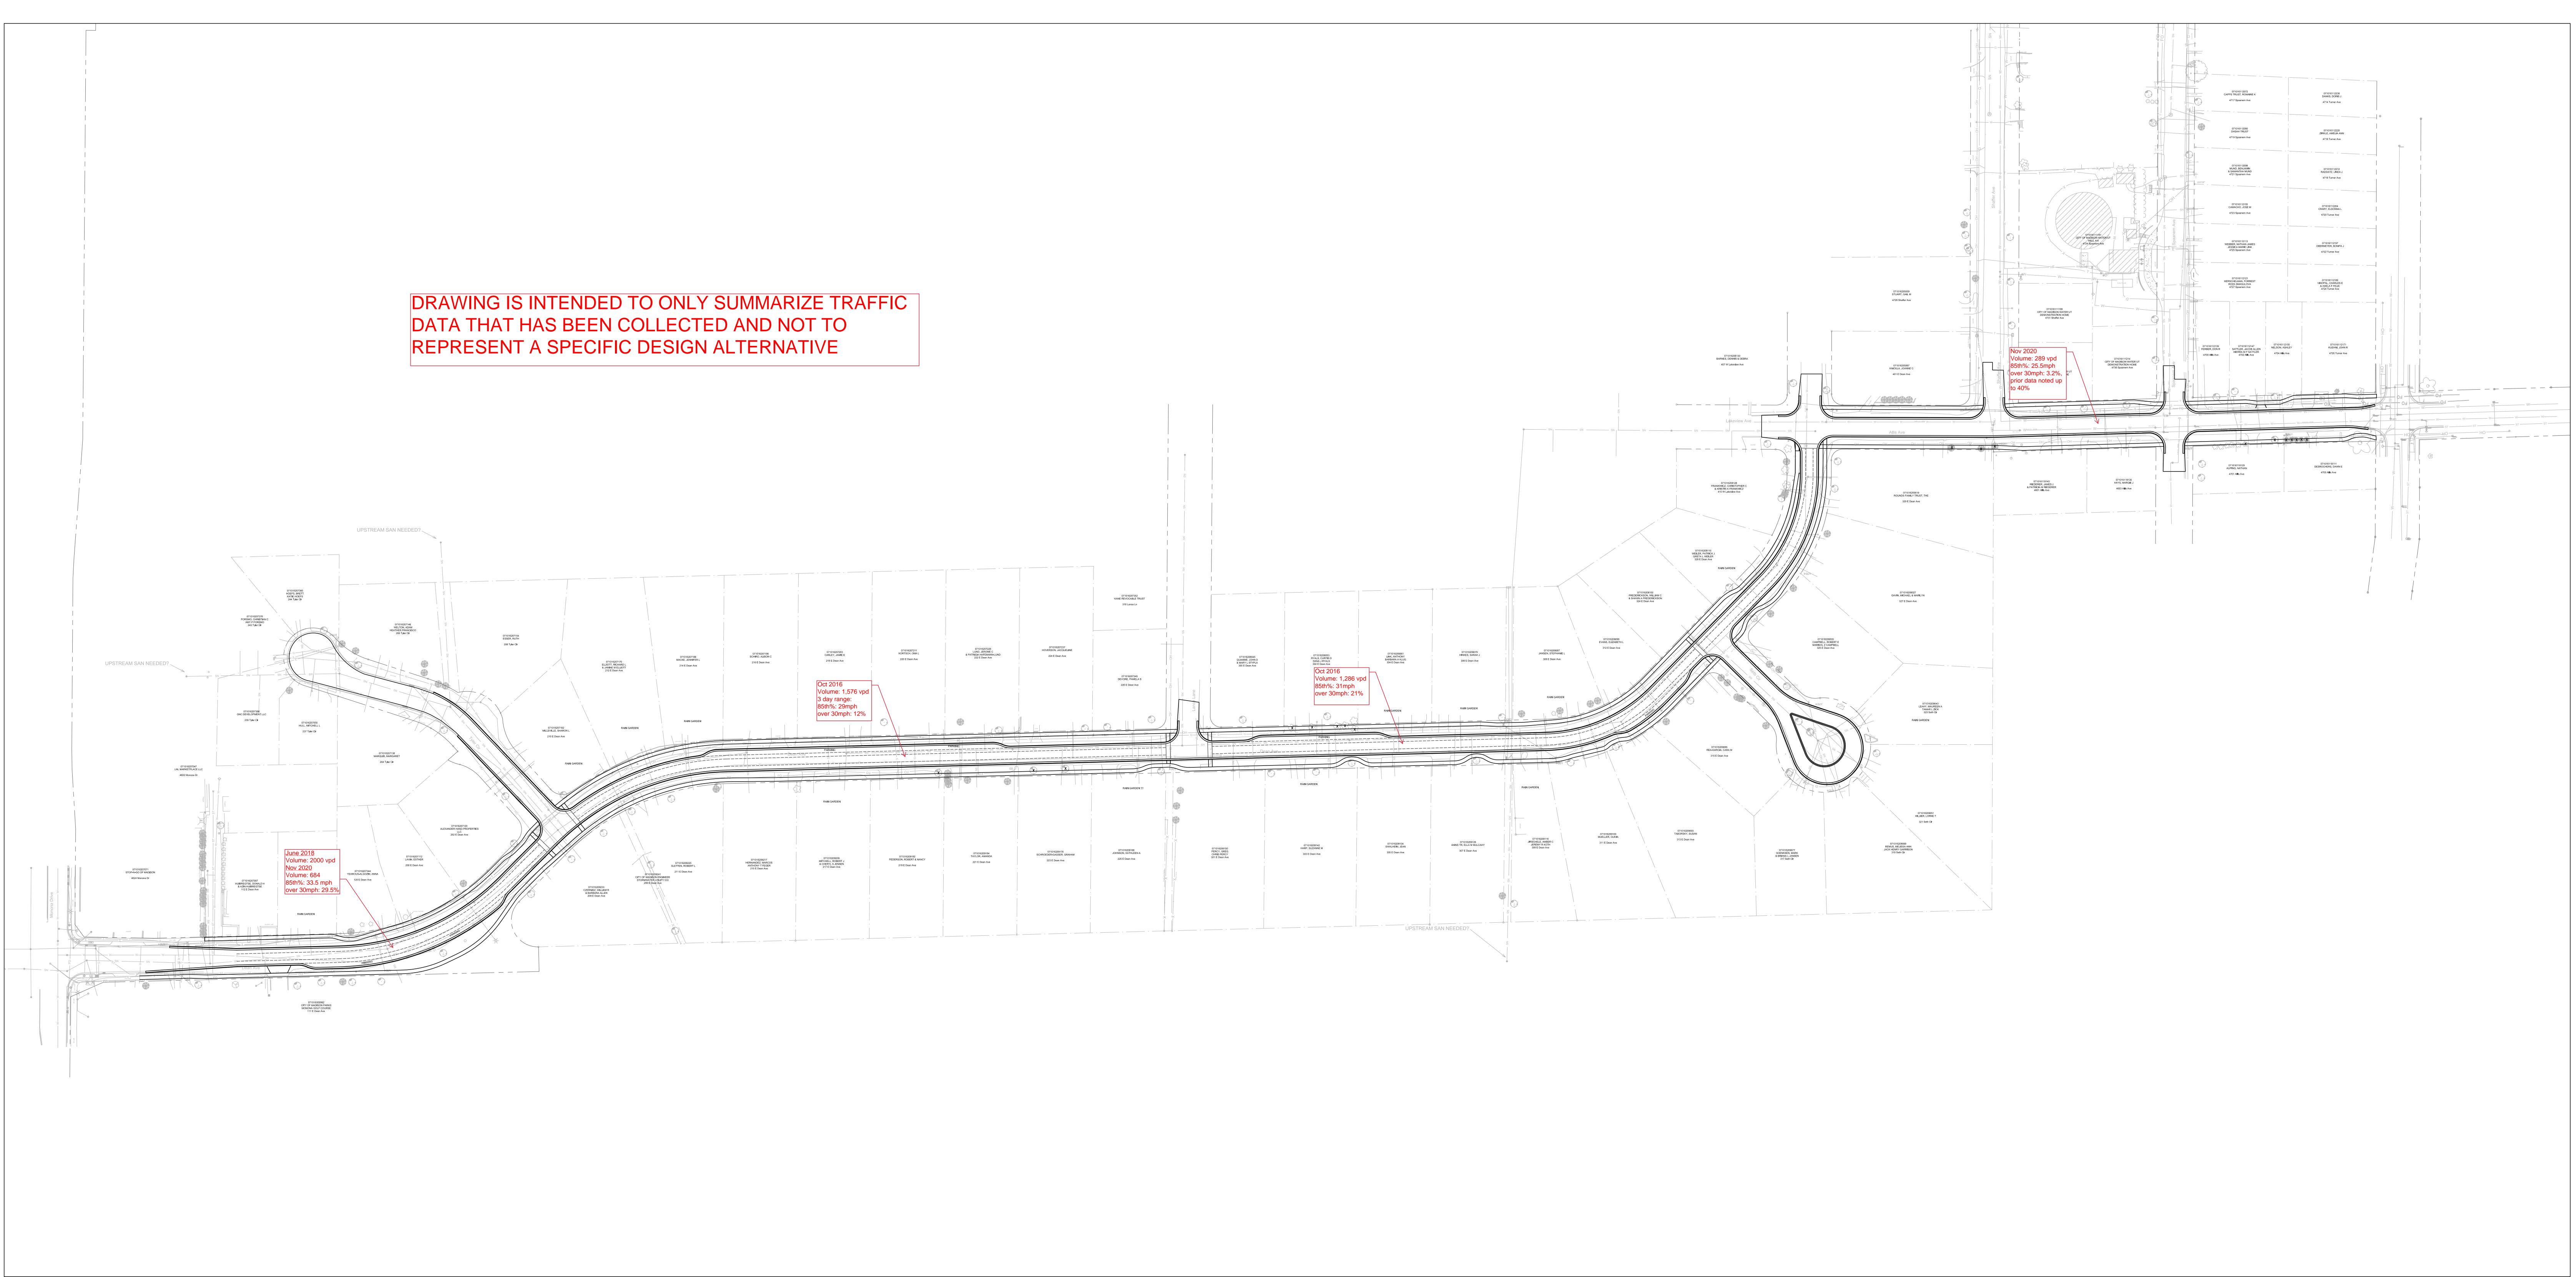

## **Parking Use Study**

100 E. Dean Ave (@ Monona Dr.) - 300 E. Dean Ave (@ Allis Ave); 4600 Allis Ave (@ E. Dean Ave.) - 4700 Allis Ave (@ Turner Ave)

\*tally of the number of cars parked on the following blocks, and which side of street they are on.