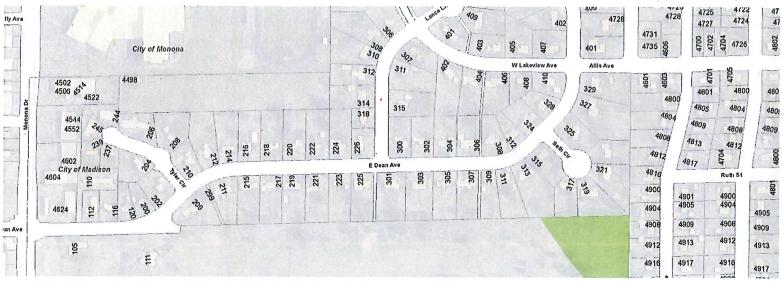

## **Parking Use Study**

100 E. Dean Ave (@ Monona Dr.) - 300 E. Dean Ave (@ Allis Ave); 4600 Allis Ave (@ E. Dean Ave.) - 4700 Allis Ave (@ Turner Ave)

\*tally of the number of cars parked on the following blocks, and which side of street they are on.

| DATE: WED, 12/11/19 |             |    |             |   |             |   |    |                |   |                |  |
|---------------------|-------------|----|-------------|---|-------------|---|----|----------------|---|----------------|--|
| TIME                | 100 E. DEAN |    | 200 E. DEAN |   | 300 E. DEAN |   |    | 4600 ALLIS AVE |   | 4700 ALLIS AVE |  |
| 0.00.00             | Ν           | ٥. | N           | U | N           | 1 | ·N | ٥              | N | 0              |  |
| 8:33 Ann            | S           | 0  | S           | Ġ | S           | 1 | S  | 0              | S | 6              |  |
| 1: 30 pm            | Ν           |    | Ν           | 0 | Ν           | ð | N  | 0              | N | 0              |  |
| 1. 2. bu            | S           | 0  | S           | 0 | S           | 0 | S  | 0              | S | 6              |  |
| 547                 | Ν           | 0  | Ν           | 0 | N           | 0 | N  | 0              | N | 0              |  |
| P                   | S           | 0  | S           | 0 | S           | 0 | S  | 0              | S | 0              |  |

## DATE: THUR 12.12

| TIME |   | 100 E. DEAN | 200 E. DEAN |   | 300 E. DEAN |     | 4600 ALLIS AVE |     | 4700 ALLIS AVE |   |
|------|---|-------------|-------------|---|-------------|-----|----------------|-----|----------------|---|
| 55   | Ν | 0           | N           | 0 | N           | 0   | N              | Õ   | N              | 0 |
| ΔO   | S | 0           | S           | Ó | S           | 1   | S              | 0   | S              | 0 |
| ,30  | Ν | 0           | N           | 0 | N           | . 0 | N              | 0   | N              | 0 |
| IP   | S | 0           | S           |   | S           | Ó   | S              | O   | S ·            | 0 |
| 535  | Ν | 0           | Ν           | 2 | Ν           | 0   | Ν              | 0   | N,             | 0 |
| Ορ   | S | <b>O</b> 1  | S           | 0 | S           | 0   | S              | C C | S              | 0 |

## DATE: SAT 12.14

| TIME |   | 100 E. DEAN | 200 E. DEAN |      | 300 E. DEAN |   | 460 | 4600 ALLIS AVE |   | 4700 ALLIS AVE |  |
|------|---|-------------|-------------|------|-------------|---|-----|----------------|---|----------------|--|
| 10   | Ν | 0           | N           | D    | N           | 0 | Ν   | 0              | Ν | 0              |  |
| 74   | S | 0           | S           | 1-10 | S           | 3 | S · | Ö              | S | 0              |  |
| ,05  | Ν | 0           | Ν           | Z    | Ν           | 0 | N   | 0              | N | 0              |  |
| IP.  | S | 0           | S           | Z    | S           | 0 | S   | D              | S | 0              |  |
| 505  | Ν | Ö           | N           | 0    | Ν           | 0 | N   | 0              | N | 0              |  |
| Sp   | S | 0           | S           | Z    | S           | 0 | S   | 0              | S | 0              |  |