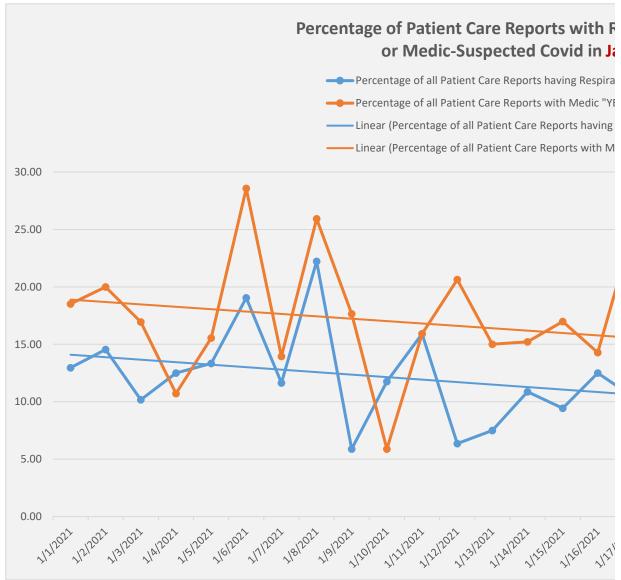

## Percentage of Patient Care Reports with Respiratory or Medic-Suspected Covid in JU

### Percentage of Patient Care Reports with Respiratory or Medic-Suspected Covid in November

Percentage of all Patient Care Reports having Respiratory or Infectious Complaint

Percentage of all Patient Care Reports with Medic "YES" Answer to "Suspected Covic

Linear (Percentage of all Patient Care Reports having Respiratory or Infectious Comp

Linear (Percentage of all Patient Care Reports with Medic "YES" Answer to "Suspected and Description of the Patient Care Reports with Medic "YES" Answer to "Suspected and Description of the Patient Care Reports with Medic "YES" Answer to "Suspected and Description of the Patient Care Reports with Medic "YES" Answer to "Suspected and Description of the Patient Care Reports with Medic "YES" Answer to "Suspected and Description of the Patient Care Reports with Medic "YES" Answer to "Suspected and Description of the Patient Care Reports with Medic "YES" Answer to "Suspected and Description of the Patient Care Reports with Medic "YES" Answer to "Suspected and Description of the Patient Care Reports with Medic "YES" Answer to "Suspected and Description of the Patient Care Reports with Medic "YES" Answer to "Suspected and Description of the Patient Care Reports with Medic "YES" Answer to "Suspected and Description of the Patient Care Reports with Medic "YES" Answer to "Suspected and Description of the Patient Care Reports with Medic "YES" Answer to "Suspected and Description of the Patient Care Reports with Medic "YES" Answer to "Suspected and Description of the Patient Care Reports with Medic "YES" Answer to "Suspected and Description of the Patient Care Reports with Medic "YES" Answer to "Suspected and Description of the Patient Care Reports with Medic "YES" Answer to "Suspected and Description of the Patient Care Reports with Medic "YES" Answer to "Suspected and Description of the Patient Care Reports with Medic "YES" Answer to "Suspected Answer to "Suspected Answer to "YES" Answer to "Suspected Answer to "YES" Answer to "Suspected Answer to "YES" Ans