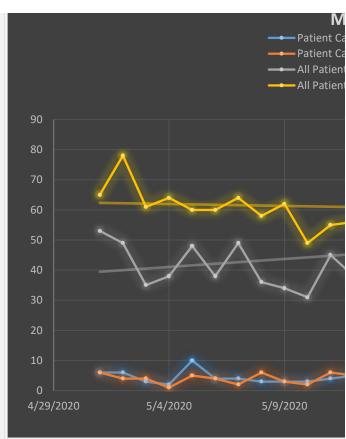

| Date      | Patient Care Reports With Medic "YES" Answer to "Suspected Covid- 19" Question | Patient Care<br>Reports With<br>Respiratory or<br>Infectious<br>Complaint | All Patient<br>Care<br>Reports<br>2020/21 | All Patient<br>Care<br>Reports<br>2019/20 | Percent<br>Change in<br>Patient Care<br>Reports |
|-----------|--------------------------------------------------------------------------------|---------------------------------------------------------------------------|-------------------------------------------|-------------------------------------------|-------------------------------------------------|
| 3/9/2020  | 0                                                                              | 9                                                                         | 58                                        | 65                                        | -10.8%                                          |
| 3/10/2020 | 0                                                                              | 11                                                                        | 48                                        | 62                                        | -22.6%                                          |
| 3/11/2020 | 0                                                                              | 10                                                                        | 62                                        | 58                                        | 6.9%                                            |
| 3/12/2020 | 0                                                                              | 11                                                                        | 63                                        | 68                                        | -7.4%                                           |
| 3/13/2020 | 0                                                                              | 13                                                                        | 58                                        | 73                                        | -20.5%                                          |
| 3/14/2020 | 0                                                                              | 7                                                                         | 39                                        | 44                                        | -11.4%                                          |
| 3/15/2020 | 0                                                                              | 8                                                                         | 48                                        | 53                                        | -9.4%                                           |
| 3/16/2020 | 0                                                                              | 11                                                                        | 60                                        | 56                                        | 7.1%                                            |
| 3/17/2020 | 2                                                                              | 7                                                                         | 55                                        | 38                                        | 44.7%                                           |
| 3/18/2020 | 9                                                                              | 2                                                                         | 44                                        | 59                                        | -25.4%                                          |
| 3/19/2020 | 8                                                                              | 6                                                                         | 39                                        | 62                                        | -37.1%                                          |
| 3/20/2020 | 13                                                                             | 11                                                                        | 48                                        | 55                                        | -12.7%                                          |
| 3/21/2020 | 10                                                                             | 11                                                                        | 40                                        | 56                                        | -28.6%                                          |
| 3/22/2020 | 6                                                                              | 8                                                                         | 47                                        | 48                                        | -2.1%                                           |
| 3/23/2020 | 4                                                                              | 4                                                                         | 42                                        | 77                                        | -45.5%                                          |
| 3/24/2020 | 22                                                                             | 15                                                                        | 59                                        | 56                                        | 5.4%                                            |
| 3/25/2020 | 15                                                                             | 9                                                                         | 53                                        | 47                                        | 12.8%                                           |
| 3/26/2020 | 20                                                                             | 9                                                                         | 43                                        | 61                                        | -29.5%                                          |
| 3/27/2020 | 7                                                                              | 7                                                                         | 56                                        | 56                                        | 0.0%                                            |
| 3/28/2020 | 8                                                                              | 9                                                                         | 42                                        | 58                                        | -27.6%                                          |
| 3/29/2020 | 17                                                                             | 11                                                                        | 55                                        | 52                                        | 5.8%                                            |
| 3/30/2020 | 14                                                                             | 13                                                                        | 46                                        | 58                                        | -20.7%                                          |
| 3/31/2020 | 10                                                                             | 4                                                                         | 52                                        | 61                                        | -14.8%                                          |
| 4/1/2020  | 11                                                                             | 9                                                                         | 53                                        | 54                                        | -1.9%                                           |
| 4/2/2020  | 8                                                                              | 6                                                                         | 36                                        | 51                                        | -29.4%                                          |
| 4/3/2020  | 9                                                                              | 5                                                                         | 38                                        | 53                                        | -28.3%                                          |
| 4/4/2020  | 12                                                                             | 9                                                                         | 48                                        | 63                                        | -23.8%                                          |
| 4/5/2020  | 9                                                                              | 10                                                                        | 52                                        | 53                                        | -1.9%                                           |
| 4/6/2020  | 8                                                                              | 5                                                                         | 42                                        | 73                                        | -42.5%                                          |
| 4/7/2020  | 14                                                                             | 5                                                                         | 55                                        | 59                                        | -6.8%                                           |
| 4/8/2020  | 7                                                                              | 6                                                                         | 43                                        | 52                                        | -17.3%                                          |
| 4/9/2020  | 9                                                                              | 4                                                                         | 37                                        | 54                                        | -31.5%                                          |
| 4/10/2020 | 7                                                                              | 11                                                                        | 48                                        | 46                                        | 4.3%                                            |
| 4/11/2020 | 4                                                                              | 5                                                                         | 39                                        | 53                                        | -26.4%                                          |
| 4/12/2020 | 6                                                                              | 9                                                                         | 38                                        | 52                                        | -26.9%                                          |
| 4/13/2020 | 12                                                                             | 8                                                                         | 41                                        | 62                                        | -33.9%                                          |
| 4/14/2020 | 15                                                                             | 8                                                                         | 34                                        | 58                                        | -41.4%                                          |
| 4/15/2020 | 10                                                                             | 5                                                                         | 46                                        | 64                                        | -28.1%                                          |
| 4/16/2020 | 10                                                                             | 5                                                                         | 54                                        | 61                                        | -11.5%                                          |

| 4/17/2020 | 8  | 5  | 45       | 51               | -11.8% |
|-----------|----|----|----------|------------------|--------|
| 4/18/2020 | 7  | 3  | 52       | 62               | -16.1% |
| 4/19/2020 | 4  | 6  | 45       | 57               | -21.1% |
| 4/20/2020 | 10 | 8  | 47       | 52               | -9.6%  |
| 4/21/2020 | 6  | 6  | 38       | 66               | -42.4% |
| 4/22/2020 | 7  | 7  | 34       | 71               | -52.1% |
|           |    |    |          |                  |        |
| 4/23/2020 | 9  | 10 | 49       | 55<br>6 <b>7</b> | -10.9% |
| 4/24/2020 | 6  | 5  | 50       | 67               | -25.4% |
| 4/25/2020 | 7  | 7  | 44       | 71               | -38.0% |
| 4/26/2020 | 8  | 6  | 44       | 43               | 2.3%   |
| 4/27/2020 | 3  | 4  | 49       | 66               | -25.8% |
| 4/28/2020 | 5  | 4  | 30       | 68               | -55.9% |
| 4/29/2020 | 6  | 6  | 29       | 71               | -59.2% |
| 4/30/2020 | 5  | 5  | 42       | 65               | -35.4% |
| 5/1/2020  | 6  | 6  | 53       | 65               | -18.5% |
| 5/2/2020  | 6  | 4  | 49       | 78               | -37.2% |
| 5/3/2020  | 3  | 4  | 35       | 61               | -42.6% |
| 5/4/2020  | 2  | 1  | 38       | 64               | -40.6% |
| 5/5/2020  | 10 | 5  | 48       | 60               | -20.0% |
| 5/6/2020  | 4  | 4  | 38       | 60               | -36.7% |
|           |    |    |          | 64               |        |
| 5/7/2020  | 4  | 2  | 49       |                  | -23.4% |
| 5/8/2020  | 3  | 6  | 36       | 58               | -37.9% |
| 5/9/2020  | 3  | 3  | 34       | 62               | -45.2% |
| 5/10/2020 | 3  | 2  | 31       | 49               | -36.7% |
| 5/11/2020 | 4  | 6  | 45       | 55               | -18.2% |
| 5/12/2020 | 5  | 5  | 38       | 56               | -32.1% |
| 5/13/2020 | 4  | 5  | 45       | 50               | -10.0% |
| 5/14/2020 | 4  | 5  | 50       | 64               | -21.9% |
| 5/15/2020 | 4  | 3  | 51       | 74               | -31.1% |
| 5/16/2020 | 9  | 6  | 55       | 62               | -11.3% |
| 5/17/2020 | 5  | 3  | 35       | 60               | -41.7% |
| 5/18/2020 | 8  | 9  | 56       | 49               | 14.3%  |
| 5/19/2020 | 5  | 8  | 44       | 65               | -32.3% |
| 5/20/2020 | 5  | 5  | 47       | 65               | -27.7% |
| 5/21/2020 | 6  | 5  | 53       | 62               | -14.5% |
| 5/22/2020 | 6  | 4  | 44       | 59               | -25.4% |
| 5/23/2020 | 6  | 6  | 49       | 62               | -21.0% |
| 5/24/2020 | 1  |    | 50       | 56               |        |
|           |    | 4  |          |                  | -10.7% |
| 5/25/2020 | 2  | 4  | 55<br>65 | 44               | 25.0%  |
| 5/26/2020 | 8  | 5  | 65       | 51               | 27.5%  |
| 5/27/2020 | 15 | 17 | 72       | 59               | 22.0%  |
| 5/28/2020 | 7  | 6  | 53       | 73               | -27.4% |
| 5/29/2020 | 6  | 8  | 56       | 63               | -11.1% |
| 5/30/2020 | 5  | 4  | 47       | 64               | -26.6% |
| 5/31/2020 | 2  | 1  | 49       | 59               | -16.9% |
| 6/1/2020  | 7  | 13 | 58       | 43               | 34.9%  |
| 6/2/2020  | 2  | 5  | 63       | 63               | 0.0%   |
|           |    |    |          |                  |        |

## MFD Covid-19 Impact on EMS Call Volume J

——— All Patient Care Reports 2020/21

—— All Patient Care Reports 2019/20