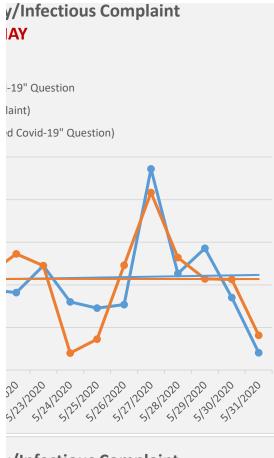

| 4/17/2020 | 8  | 5  | 45       | 51               | -11.8% |
|-----------|----|----|----------|------------------|--------|
| 4/18/2020 | 7  | 3  | 52       | 62               | -16.1% |
| 4/19/2020 | 4  | 6  | 45       | 57               | -21.1% |
| 4/20/2020 | 10 | 8  | 47       | 52               | -9.6%  |
| 4/21/2020 | 6  | 6  | 38       | 66               | -42.4% |
| 4/22/2020 | 7  | 7  | 34       | 71               | -52.1% |
|           |    |    |          |                  |        |
| 4/23/2020 | 9  | 10 | 49       | 55<br>6 <b>7</b> | -10.9% |
| 4/24/2020 | 6  | 5  | 50       | 67               | -25.4% |
| 4/25/2020 | 7  | 7  | 44       | 71               | -38.0% |
| 4/26/2020 | 8  | 6  | 44       | 43               | 2.3%   |
| 4/27/2020 | 3  | 4  | 49       | 66               | -25.8% |
| 4/28/2020 | 5  | 4  | 30       | 68               | -55.9% |
| 4/29/2020 | 6  | 6  | 29       | 71               | -59.2% |
| 4/30/2020 | 5  | 5  | 42       | 65               | -35.4% |
| 5/1/2020  | 6  | 6  | 53       | 65               | -18.5% |
| 5/2/2020  | 6  | 4  | 49       | 78               | -37.2% |
| 5/3/2020  | 3  | 4  | 35       | 61               | -42.6% |
| 5/4/2020  | 2  | 1  | 38       | 64               | -40.6% |
| 5/5/2020  | 10 | 5  | 48       | 60               | -20.0% |
| 5/6/2020  | 4  | 4  | 38       | 60               | -36.7% |
|           |    |    |          | 64               |        |
| 5/7/2020  | 4  | 2  | 49       |                  | -23.4% |
| 5/8/2020  | 3  | 6  | 36       | 58               | -37.9% |
| 5/9/2020  | 3  | 3  | 34       | 62               | -45.2% |
| 5/10/2020 | 3  | 2  | 31       | 49               | -36.7% |
| 5/11/2020 | 4  | 6  | 45       | 55               | -18.2% |
| 5/12/2020 | 5  | 5  | 38       | 56               | -32.1% |
| 5/13/2020 | 4  | 5  | 45       | 50               | -10.0% |
| 5/14/2020 | 4  | 5  | 50       | 64               | -21.9% |
| 5/15/2020 | 4  | 3  | 51       | 74               | -31.1% |
| 5/16/2020 | 9  | 6  | 55       | 62               | -11.3% |
| 5/17/2020 | 5  | 3  | 35       | 60               | -41.7% |
| 5/18/2020 | 8  | 9  | 56       | 49               | 14.3%  |
| 5/19/2020 | 5  | 8  | 44       | 65               | -32.3% |
| 5/20/2020 | 5  | 5  | 47       | 65               | -27.7% |
| 5/21/2020 | 6  | 5  | 53       | 62               | -14.5% |
| 5/22/2020 | 6  | 4  | 44       | 59               | -25.4% |
| 5/23/2020 | 6  | 6  | 49       | 62               | -21.0% |
| 5/24/2020 | 1  |    | 50       | 56               |        |
|           |    | 4  |          |                  | -10.7% |
| 5/25/2020 | 2  | 4  | 55<br>65 | 44               | 25.0%  |
| 5/26/2020 | 8  | 5  | 65       | 51               | 27.5%  |
| 5/27/2020 | 15 | 17 | 72       | 59               | 22.0%  |
| 5/28/2020 | 7  | 6  | 53       | 73               | -27.4% |
| 5/29/2020 | 6  | 8  | 56       | 63               | -11.1% |
| 5/30/2020 | 5  | 4  | 47       | 64               | -26.6% |
| 5/31/2020 | 2  | 1  | 49       | 59               | -16.9% |
| 6/1/2020  | 7  | 13 | 58       | 43               | 34.9%  |
| 6/2/2020  | 2  | 5  | 63       | 63               | 0.0%   |
|           |    |    |          |                  |        |