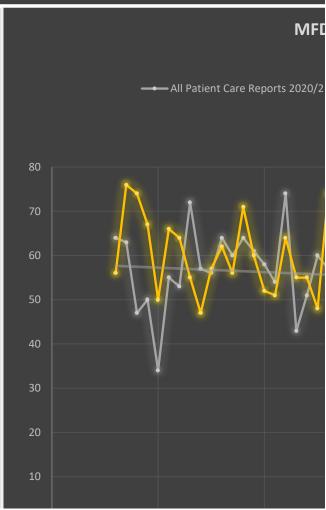

## MFD Covid-19 Impact on EMS Call Volume J

——— All Patient Care Reports 2020/21

—— All Patient Care Reports 2019/20

11/25/2020

12/5/2020

12/15/2020

- Percentage of all Patient Care Reports having Respiratory or Infectious Complaint
- Percentage of all Patient Care Reports with Medic "YES" Answer to "Suspected Covid-19" Question
- Linear (Percentage of all Patient Care Reports having Respiratory or Infectious Complaint)
  - Linear (Percentage of all Patient Care Reports with Medic "YES" Answer to "Suspected Covid-19" Question)