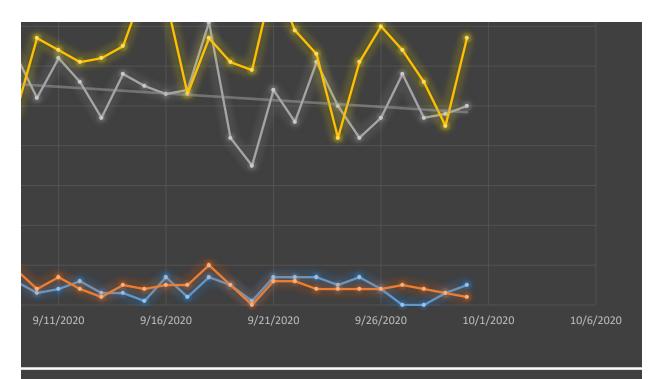

#### Covid-19 October/November Surveillance

are Reports With Medic "YES" Answer to "Suspected Covid-19" Question are Reports With Respiratory or Infectious Complaint t Care Reports 2020/21 t Care Reports 2019/20 I Patient Care Reports 2020/21)