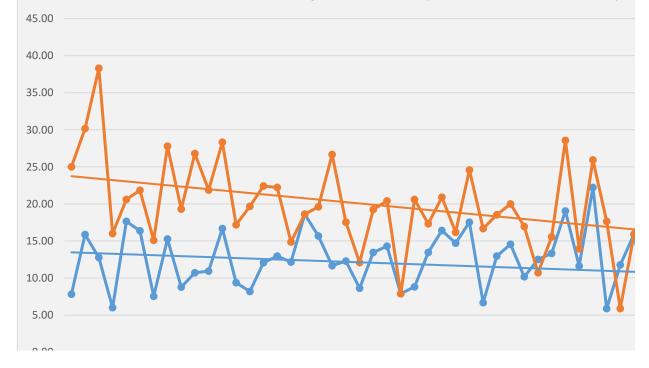

## y/Infectious Complaint //December

d-19" Question

plaint)

ed Covid-19" Question)

#### y/Infectious Complaint er/January

id-19" Question

plaint)

ted Covid-19" Question)

1/12/2021 1/13/2021 1/14/2021 1/15/2021 1/15/2021 1/19/2021 1/21/2021 1/22/2021 1/24/2021 1/24/2021 1/25/2021 1/25/2021 1/25/2021 1/25/2021 1/25/2021 1/26/2021 1/29/2021 1/29/2021