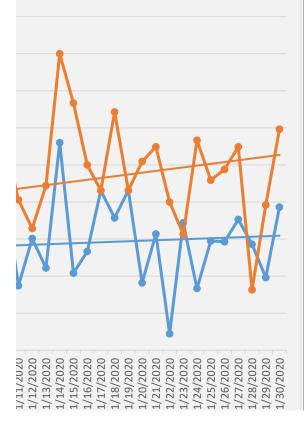

## MFD Covid-19 Impact on EMS Call Volume J

——— All Patient Care Reports 2020/21

—— All Patient Care Reports 2019/20

## anuary/February 2021

Linear (All Patient Care Reports 2020/21)

1 1/24/2021 1/29/2021 2/3/2021