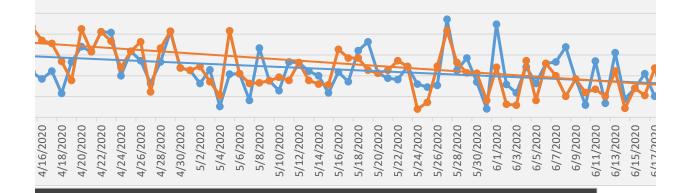

#### IFD Covid-19 **SEPTEMBER** Surveillance

re Reports With Medic "YES" Answer to "Suspected Covid-19" Question re Reports With Respiratory or Infectious Complaint Care Reports 2020/21 Care Reports 2019/20
Patient Care Reports 2020/21)

#### Covid-19 October/November Surveillance

are Reports With Medic "YES" Answer to "Suspected Covid-19" Question are Reports With Respiratory or Infectious Complaint t Care Reports 2020/21 t Care Reports 2019/20 I Patient Care Reports 2020/21)