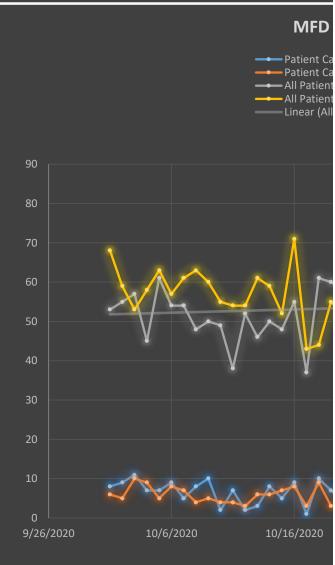

#### Covid-19 October/November Surveillance

are Reports With Medic "YES" Answer to "Suspected Covid-19" Question are Reports With Respiratory or Infectious Complaint t Care Reports 2020/21 t Care Reports 2019/20 I Patient Care Reports 2020/21)