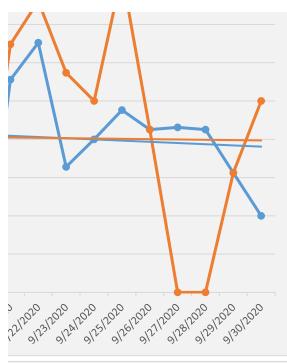

## Percentage of Patient Care Reports with Respiratory or Medic-Suspected Covid in JU