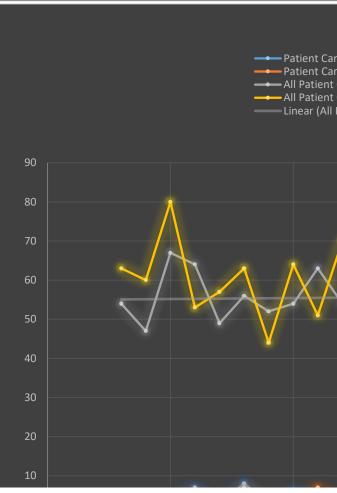

| Date      | Patient Care Reports With Medic "YES" Answer to "Suspected Covid- 19" Question | Patient Care<br>Reports With<br>Respiratory or<br>Infectious<br>Complaint | All Patient<br>Care<br>Reports<br>2020/21 | All Patient<br>Care<br>Reports<br>2019/20 | Percent<br>Change in<br>Patient Care<br>Reports |
|-----------|--------------------------------------------------------------------------------|---------------------------------------------------------------------------|-------------------------------------------|-------------------------------------------|-------------------------------------------------|
| 3/9/2020  | 0                                                                              | 9                                                                         | 58                                        | 65                                        | -10.8%                                          |
| 3/10/2020 | 0                                                                              | 11                                                                        | 48                                        | 62                                        | -22.6%                                          |
| 3/11/2020 | 0                                                                              | 10                                                                        | 62                                        | 58                                        | 6.9%                                            |
| 3/12/2020 | 0                                                                              | 11                                                                        | 63                                        | 68                                        | -7.4%                                           |
| 3/13/2020 | 0                                                                              | 13                                                                        | 58                                        | 73                                        | -20.5%                                          |
| 3/14/2020 | 0                                                                              | 7                                                                         | 39                                        | 44                                        | -11.4%                                          |
| 3/15/2020 | 0                                                                              | 8                                                                         | 48                                        | 53                                        | -9.4%                                           |
| 3/16/2020 | 0                                                                              | 11                                                                        | 60                                        | 56                                        | 7.1%                                            |
| 3/17/2020 | 2                                                                              | 7                                                                         | 55                                        | 38                                        | 44.7%                                           |
| 3/18/2020 | 9                                                                              | 2                                                                         | 44                                        | 59                                        | -25.4%                                          |
| 3/19/2020 | 8                                                                              | 6                                                                         | 39                                        | 62                                        | -37.1%                                          |
| 3/20/2020 | 13                                                                             | 11                                                                        | 48                                        | 55                                        | -12.7%                                          |
| 3/21/2020 | 10                                                                             | 11                                                                        | 40                                        | 56                                        | -28.6%                                          |
| 3/22/2020 | 6                                                                              | 8                                                                         | 47                                        | 48                                        | -2.1%                                           |
| 3/23/2020 | 4                                                                              | 4                                                                         | 42                                        | 77                                        | -45.5%                                          |
| 3/24/2020 | 22                                                                             | 15                                                                        | 59                                        | 56                                        | 5.4%                                            |
| 3/25/2020 | 15                                                                             | 9                                                                         | 53                                        | 47                                        | 12.8%                                           |
| 3/26/2020 | 20                                                                             | 9                                                                         | 43                                        | 61                                        | -29.5%                                          |
| 3/27/2020 | 7                                                                              | 7                                                                         | 56                                        | 56                                        | 0.0%                                            |
| 3/28/2020 | 8                                                                              | 9                                                                         | 42                                        | 58                                        | -27.6%                                          |
| 3/29/2020 | 17                                                                             | 11                                                                        | 55                                        | 52                                        | 5.8%                                            |
| 3/30/2020 | 14                                                                             | 13                                                                        | 46                                        | 58                                        | -20.7%                                          |
| 3/31/2020 | 10                                                                             | 4                                                                         | 52                                        | 61                                        | -14.8%                                          |
| 4/1/2020  | 11                                                                             | 9                                                                         | 53                                        | 54                                        | -1.9%                                           |
| 4/2/2020  | 8                                                                              | 6                                                                         | 36                                        | 51                                        | -29.4%                                          |
| 4/3/2020  | 9                                                                              | 5                                                                         | 38                                        | 53                                        | -28.3%                                          |
| 4/4/2020  | 12                                                                             | 9                                                                         | 48                                        | 63                                        | -23.8%                                          |
| 4/5/2020  | 9                                                                              | 10                                                                        | 52                                        | 53                                        | -1.9%                                           |
| 4/6/2020  | 8                                                                              | 5                                                                         | 42                                        | 73                                        | -42.5%                                          |
| 4/7/2020  | 14                                                                             | 5                                                                         | 55                                        | 59                                        | -6.8%                                           |
| 4/8/2020  | 7                                                                              | 6                                                                         | 43                                        | 52                                        | -17.3%                                          |
| 4/9/2020  | 9                                                                              | 4                                                                         | 37                                        | 54                                        | -31.5%                                          |
| 4/10/2020 | 7                                                                              | 11                                                                        | 48                                        | 46                                        | 4.3%                                            |
| 4/11/2020 | 4                                                                              | 5                                                                         | 39                                        | 53                                        | -26.4%                                          |
| 4/12/2020 | 6                                                                              | 9                                                                         | 38                                        | 52                                        | -26.9%                                          |
| 4/13/2020 | 12                                                                             | 8                                                                         | 41                                        | 62                                        | -33.9%                                          |
| 4/14/2020 | 15                                                                             | 8                                                                         | 34                                        | 58                                        | -41.4%                                          |
| 4/15/2020 | 10                                                                             | 5                                                                         | 46                                        | 64                                        | -28.1%                                          |
| 4/16/2020 | 10                                                                             | 5                                                                         | 54                                        | 61                                        | -11.5%                                          |

| 4/17/2020 | 8  | 5  | 45       | 51               | -11.8% |
|-----------|----|----|----------|------------------|--------|
| 4/18/2020 | 7  | 3  | 52       | 62               | -16.1% |
| 4/19/2020 | 4  | 6  | 45       | 57               | -21.1% |
| 4/20/2020 | 10 | 8  | 47       | 52               | -9.6%  |
| 4/21/2020 | 6  | 6  | 38       | 66               | -42.4% |
| 4/22/2020 | 7  | 7  | 34       | 71               | -52.1% |
|           |    |    |          |                  |        |
| 4/23/2020 | 9  | 10 | 49       | 55<br>6 <b>7</b> | -10.9% |
| 4/24/2020 | 6  | 5  | 50       | 67               | -25.4% |
| 4/25/2020 | 7  | 7  | 44       | 71               | -38.0% |
| 4/26/2020 | 8  | 6  | 44       | 43               | 2.3%   |
| 4/27/2020 | 3  | 4  | 49       | 66               | -25.8% |
| 4/28/2020 | 5  | 4  | 30       | 68               | -55.9% |
| 4/29/2020 | 6  | 6  | 29       | 71               | -59.2% |
| 4/30/2020 | 5  | 5  | 42       | 65               | -35.4% |
| 5/1/2020  | 6  | 6  | 53       | 65               | -18.5% |
| 5/2/2020  | 6  | 4  | 49       | 78               | -37.2% |
| 5/3/2020  | 3  | 4  | 35       | 61               | -42.6% |
| 5/4/2020  | 2  | 1  | 38       | 64               | -40.6% |
| 5/5/2020  | 10 | 5  | 48       | 60               | -20.0% |
| 5/6/2020  | 4  | 4  | 38       | 60               | -36.7% |
|           |    |    |          | 64               |        |
| 5/7/2020  | 4  | 2  | 49       |                  | -23.4% |
| 5/8/2020  | 3  | 6  | 36       | 58               | -37.9% |
| 5/9/2020  | 3  | 3  | 34       | 62               | -45.2% |
| 5/10/2020 | 3  | 2  | 31       | 49               | -36.7% |
| 5/11/2020 | 4  | 6  | 45       | 55               | -18.2% |
| 5/12/2020 | 5  | 5  | 38       | 56               | -32.1% |
| 5/13/2020 | 4  | 5  | 45       | 50               | -10.0% |
| 5/14/2020 | 4  | 5  | 50       | 64               | -21.9% |
| 5/15/2020 | 4  | 3  | 51       | 74               | -31.1% |
| 5/16/2020 | 9  | 6  | 55       | 62               | -11.3% |
| 5/17/2020 | 5  | 3  | 35       | 60               | -41.7% |
| 5/18/2020 | 8  | 9  | 56       | 49               | 14.3%  |
| 5/19/2020 | 5  | 8  | 44       | 65               | -32.3% |
| 5/20/2020 | 5  | 5  | 47       | 65               | -27.7% |
| 5/21/2020 | 6  | 5  | 53       | 62               | -14.5% |
| 5/22/2020 | 6  | 4  | 44       | 59               | -25.4% |
| 5/23/2020 | 6  | 6  | 49       | 62               | -21.0% |
| 5/24/2020 | 1  |    | 50       | 56               |        |
|           |    | 4  |          |                  | -10.7% |
| 5/25/2020 | 2  | 4  | 55<br>65 | 44               | 25.0%  |
| 5/26/2020 | 8  | 5  | 65       | 51               | 27.5%  |
| 5/27/2020 | 15 | 17 | 72       | 59               | 22.0%  |
| 5/28/2020 | 7  | 6  | 53       | 73               | -27.4% |
| 5/29/2020 | 6  | 8  | 56       | 63               | -11.1% |
| 5/30/2020 | 5  | 4  | 47       | 64               | -26.6% |
| 5/31/2020 | 2  | 1  | 49       | 59               | -16.9% |
| 6/1/2020  | 7  | 13 | 58       | 43               | 34.9%  |
| 6/2/2020  | 2  | 5  | 63       | 63               | 0.0%   |
|           |    |    |          |                  |        |

## MFD Covid-19 Impact on EMS Call Volume J

——— All Patient Care Reports 2020/21

—— All Patient Care Reports 2019/20