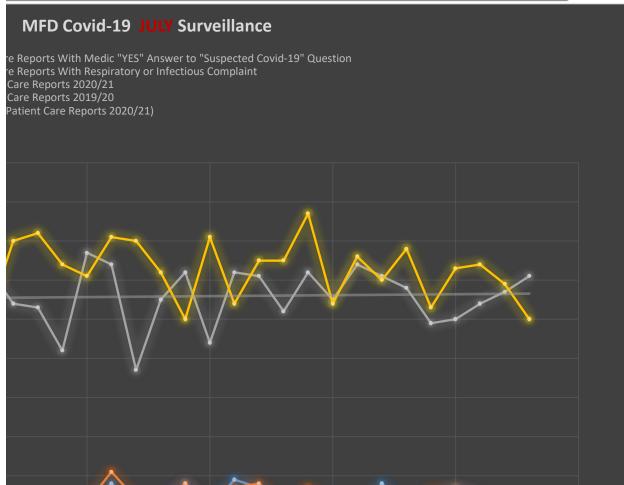

## Respiratory/Infectious Complaint anuary/February 2021

tory or Infectious Complaint

ES" Answer to "Suspected Covid-19" Question

Respiratory or Infectious Complaint)

edic "YES" Answer to "Suspected Covid-19" Question)

17

Calls from 2019
Calls from 2019
Ills from 2019
Ills from 2019
From 2019
from 2019
alls from 2019
in Calls from 2019
Calls from 2019
n Calls from 2019
n Calls from 2019
calls from 2019

Calls from 2020

## MFD Covid-19 Impact on EMS Call Volume J

——— All Patient Care Reports 2020/21

—— All Patient Care Reports 2019/20

## anuary/February 2021

Linear (All Patient Care Reports 2020/21)

1 1/24/2021 1/29/2021 2/3/2021