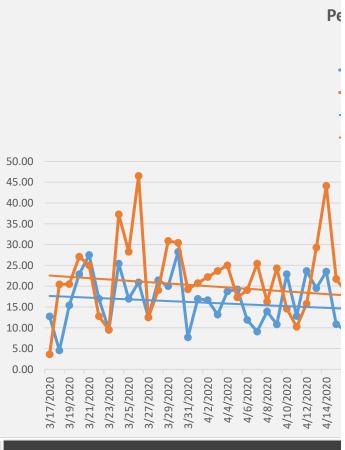

| Date      | Patient Care Reports With Medic "YES" Answer to "Suspected Covid- 19" Question | Patient Care<br>Reports With<br>Respiratory or<br>Infectious<br>Complaint | All Patient<br>Care<br>Reports<br>2020/21 | All Patient<br>Care<br>Reports<br>2019/20 | Percent<br>Change in<br>Patient Care<br>Reports |
|-----------|--------------------------------------------------------------------------------|---------------------------------------------------------------------------|-------------------------------------------|-------------------------------------------|-------------------------------------------------|
| 3/9/2020  | 0                                                                              | 9                                                                         | 58                                        | 65                                        | -10.8%                                          |
| 3/10/2020 | 0                                                                              | 11                                                                        | 48                                        | 62                                        | -22.6%                                          |
| 3/11/2020 | 0                                                                              | 10                                                                        | 62                                        | 58                                        | 6.9%                                            |
| 3/12/2020 | 0                                                                              | 11                                                                        | 63                                        | 68                                        | -7.4%                                           |
| 3/13/2020 | 0                                                                              | 13                                                                        | 58                                        | 73                                        | -20.5%                                          |
| 3/14/2020 | 0                                                                              | 7                                                                         | 39                                        | 44                                        | -11.4%                                          |
| 3/15/2020 | 0                                                                              | 8                                                                         | 48                                        | 53                                        | -9.4%                                           |
| 3/16/2020 | 0                                                                              | 11                                                                        | 60                                        | 56                                        | 7.1%                                            |
| 3/17/2020 | 2                                                                              | 7                                                                         | 55                                        | 38                                        | 44.7%                                           |
| 3/18/2020 | 9                                                                              | 2                                                                         | 44                                        | 59                                        | -25.4%                                          |
| 3/19/2020 | 8                                                                              | 6                                                                         | 39                                        | 62                                        | -37.1%                                          |
| 3/20/2020 | 13                                                                             | 11                                                                        | 48                                        | 55                                        | -12.7%                                          |
| 3/21/2020 | 10                                                                             | 11                                                                        | 40                                        | 56                                        | -28.6%                                          |
| 3/22/2020 | 6                                                                              | 8                                                                         | 47                                        | 48                                        | -2.1%                                           |
| 3/23/2020 | 4                                                                              | 4                                                                         | 42                                        | 77                                        | -45.5%                                          |
| 3/24/2020 | 22                                                                             | 15                                                                        | 59                                        | 56                                        | 5.4%                                            |
| 3/25/2020 | 15                                                                             | 9                                                                         | 53                                        | 47                                        | 12.8%                                           |
| 3/26/2020 | 20                                                                             | 9                                                                         | 43                                        | 61                                        | -29.5%                                          |
| 3/27/2020 | 7                                                                              | 7                                                                         | 56                                        | 56                                        | 0.0%                                            |
| 3/28/2020 | 8                                                                              | 9                                                                         | 42                                        | 58                                        | -27.6%                                          |
| 3/29/2020 | 17                                                                             | 11                                                                        | 55                                        | 52                                        | 5.8%                                            |
| 3/30/2020 | 14                                                                             | 13                                                                        | 46                                        | 58                                        | -20.7%                                          |
| 3/31/2020 | 10                                                                             | 4                                                                         | 52                                        | 61                                        | -14.8%                                          |
| 4/1/2020  | 11                                                                             | 9                                                                         | 53                                        | 54                                        | -1.9%                                           |
| 4/2/2020  | 8                                                                              | 6                                                                         | 36                                        | 51                                        | -29.4%                                          |
| 4/3/2020  | 9                                                                              | 5                                                                         | 38                                        | 53                                        | -28.3%                                          |
| 4/4/2020  | 12                                                                             | 9                                                                         | 48                                        | 63                                        | -23.8%                                          |
| 4/5/2020  | 9                                                                              | 10                                                                        | 52                                        | 53                                        | -1.9%                                           |
| 4/6/2020  | 8                                                                              | 5                                                                         | 42                                        | 73                                        | -42.5%                                          |
| 4/7/2020  | 14                                                                             | 5                                                                         | 55                                        | 59                                        | -6.8%                                           |
| 4/8/2020  | 7                                                                              | 6                                                                         | 43                                        | 52                                        | -17.3%                                          |
| 4/9/2020  | 9                                                                              | 4                                                                         | 37                                        | 54                                        | -31.5%                                          |
| 4/10/2020 | 7                                                                              | 11                                                                        | 48                                        | 46                                        | 4.3%                                            |
| 4/11/2020 | 4                                                                              | 5                                                                         | 39                                        | 53                                        | -26.4%                                          |
| 4/12/2020 | 6                                                                              | 9                                                                         | 38                                        | 52                                        | -26.9%                                          |
| 4/13/2020 | 12                                                                             | 8                                                                         | 41                                        | 62                                        | -33.9%                                          |
| 4/14/2020 | 15                                                                             | 8                                                                         | 34                                        | 58                                        | -41.4%                                          |
| 4/15/2020 | 10                                                                             | 5                                                                         | 46                                        | 64                                        | -28.1%                                          |
| 4/16/2020 | 10                                                                             | 5                                                                         | 54                                        | 61                                        | -11.5%                                          |

| 4/17/2020 | 8  | 5  | 45       | 51               | -11.8% |
|-----------|----|----|----------|------------------|--------|
| 4/18/2020 | 7  | 3  | 52       | 62               | -16.1% |
| 4/19/2020 | 4  | 6  | 45       | 57               | -21.1% |
| 4/20/2020 | 10 | 8  | 47       | 52               | -9.6%  |
| 4/21/2020 | 6  | 6  | 38       | 66               | -42.4% |
| 4/22/2020 | 7  | 7  | 34       | 71               | -52.1% |
|           |    |    |          |                  |        |
| 4/23/2020 | 9  | 10 | 49       | 55<br>6 <b>7</b> | -10.9% |
| 4/24/2020 | 6  | 5  | 50       | 67               | -25.4% |
| 4/25/2020 | 7  | 7  | 44       | 71               | -38.0% |
| 4/26/2020 | 8  | 6  | 44       | 43               | 2.3%   |
| 4/27/2020 | 3  | 4  | 49       | 66               | -25.8% |
| 4/28/2020 | 5  | 4  | 30       | 68               | -55.9% |
| 4/29/2020 | 6  | 6  | 29       | 71               | -59.2% |
| 4/30/2020 | 5  | 5  | 42       | 65               | -35.4% |
| 5/1/2020  | 6  | 6  | 53       | 65               | -18.5% |
| 5/2/2020  | 6  | 4  | 49       | 78               | -37.2% |
| 5/3/2020  | 3  | 4  | 35       | 61               | -42.6% |
| 5/4/2020  | 2  | 1  | 38       | 64               | -40.6% |
| 5/5/2020  | 10 | 5  | 48       | 60               | -20.0% |
| 5/6/2020  | 4  | 4  | 38       | 60               | -36.7% |
|           |    |    |          | 64               |        |
| 5/7/2020  | 4  | 2  | 49       |                  | -23.4% |
| 5/8/2020  | 3  | 6  | 36       | 58               | -37.9% |
| 5/9/2020  | 3  | 3  | 34       | 62               | -45.2% |
| 5/10/2020 | 3  | 2  | 31       | 49               | -36.7% |
| 5/11/2020 | 4  | 6  | 45       | 55               | -18.2% |
| 5/12/2020 | 5  | 5  | 38       | 56               | -32.1% |
| 5/13/2020 | 4  | 5  | 45       | 50               | -10.0% |
| 5/14/2020 | 4  | 5  | 50       | 64               | -21.9% |
| 5/15/2020 | 4  | 3  | 51       | 74               | -31.1% |
| 5/16/2020 | 9  | 6  | 55       | 62               | -11.3% |
| 5/17/2020 | 5  | 3  | 35       | 60               | -41.7% |
| 5/18/2020 | 8  | 9  | 56       | 49               | 14.3%  |
| 5/19/2020 | 5  | 8  | 44       | 65               | -32.3% |
| 5/20/2020 | 5  | 5  | 47       | 65               | -27.7% |
| 5/21/2020 | 6  | 5  | 53       | 62               | -14.5% |
| 5/22/2020 | 6  | 4  | 44       | 59               | -25.4% |
| 5/23/2020 | 6  | 6  | 49       | 62               | -21.0% |
| 5/24/2020 | 1  |    | 50       | 56               |        |
|           |    | 4  |          |                  | -10.7% |
| 5/25/2020 | 2  | 4  | 55<br>65 | 44               | 25.0%  |
| 5/26/2020 | 8  | 5  | 65       | 51               | 27.5%  |
| 5/27/2020 | 15 | 17 | 72       | 59               | 22.0%  |
| 5/28/2020 | 7  | 6  | 53       | 73               | -27.4% |
| 5/29/2020 | 6  | 8  | 56       | 63               | -11.1% |
| 5/30/2020 | 5  | 4  | 47       | 64               | -26.6% |
| 5/31/2020 | 2  | 1  | 49       | 59               | -16.9% |
| 6/1/2020  | 7  | 13 | 58       | 43               | 34.9%  |
| 6/2/2020  | 2  | 5  | 63       | 63               | 0.0%   |
|           |    |    |          |                  |        |