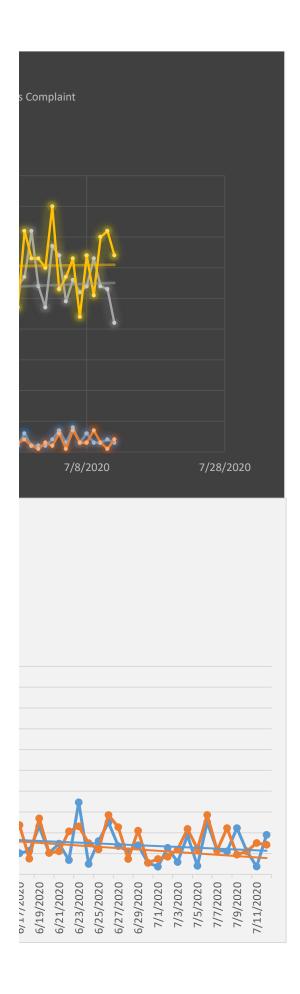

## MFD Covid-19 Impact on EMS Call Volume J

——— All Patient Care Reports 2020/21

—— All Patient Care Reports 2019/20