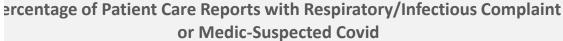

| Percentage of all<br>Patient Care Reports<br>having Respiratory or<br>Infectious Complaint | Percentage of all Patient Care Reports with Medic "YES" Answer to "Suspected Covid- 19" Question |
|--------------------------------------------------------------------------------------------|--------------------------------------------------------------------------------------------------|
| 15.52                                                                                      | 0.00                                                                                             |
| 22.92                                                                                      | 0.00                                                                                             |
| 16.13                                                                                      | 0.00                                                                                             |
| 17.46                                                                                      | 0.00                                                                                             |
| 22.41                                                                                      | 0.00                                                                                             |
| 17.95                                                                                      | 0.00                                                                                             |
| 16.67                                                                                      | 0.00                                                                                             |
| 18.33                                                                                      | 0.00                                                                                             |
| 12.73                                                                                      | 3.64                                                                                             |
| 4.55                                                                                       | 20.45                                                                                            |
| 15.38                                                                                      | 20.51                                                                                            |
| 22.92                                                                                      | 27.08                                                                                            |
| 27.50                                                                                      | 25.00                                                                                            |
| 17.02                                                                                      | 12.77                                                                                            |
| 9.52                                                                                       | 9.52                                                                                             |
| 25.42                                                                                      | 37.29                                                                                            |
| 16.98                                                                                      | 28.30                                                                                            |
| 20.93                                                                                      | 46.51                                                                                            |
| 12.50                                                                                      | 12.50                                                                                            |
| 21.43                                                                                      | 19.05                                                                                            |
| 20.00                                                                                      | 30.91                                                                                            |
| 28.26                                                                                      | 30.43                                                                                            |
| 7.69                                                                                       | 19.23                                                                                            |
| 16.98                                                                                      | 20.75                                                                                            |
| 16.67                                                                                      | 22.22                                                                                            |
| 13.16                                                                                      | 23.68                                                                                            |
| 18.75                                                                                      | 25.00                                                                                            |
| 19.23                                                                                      | 17.31                                                                                            |
| 11.90                                                                                      | 19.05                                                                                            |
| 9.09                                                                                       | 25.45                                                                                            |
| 13.95                                                                                      | 16.28                                                                                            |
| 10.81                                                                                      | 24.32                                                                                            |
| 22.92                                                                                      | 14.58                                                                                            |
| 12.82                                                                                      | 10.26                                                                                            |
| 23.68                                                                                      | 15.79                                                                                            |
| 19.51                                                                                      | 29.27                                                                                            |
| 23.53                                                                                      | 44.12                                                                                            |
| 10.87                                                                                      | 21.74                                                                                            |
| 9.26                                                                                       | 18.52                                                                                            |

## Percentage of Patient Care Reports with Respiratory or Medic-Suspected Covid in JU