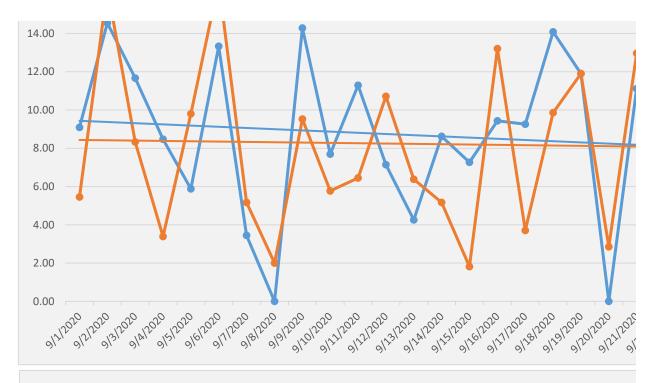

#### IFD Covid-19 **SEPTEMBER** Surveillance

re Reports With Medic "YES" Answer to "Suspected Covid-19" Question re Reports With Respiratory or Infectious Complaint Care Reports 2020/21 Care Reports 2019/20
Patient Care Reports 2020/21)