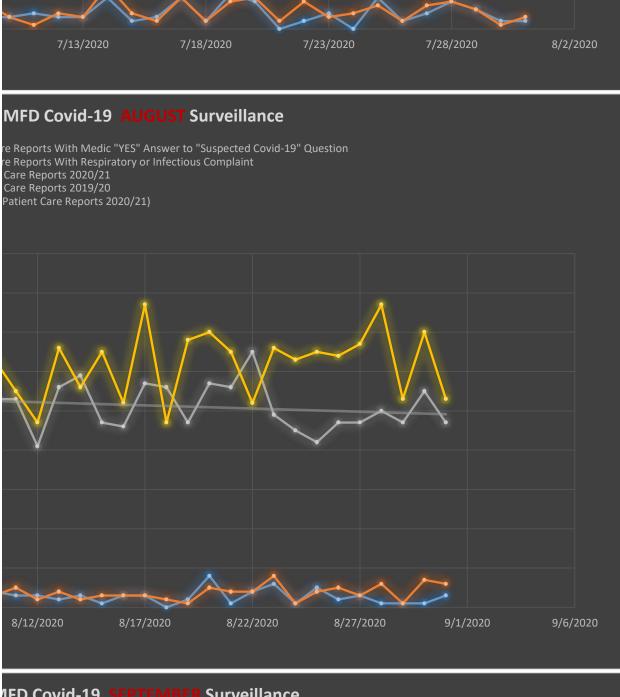

#### IFD Covid-19 **SEPTEMBER** Surveillance

re Reports With Medic "YES" Answer to "Suspected Covid-19" Question re Reports With Respiratory or Infectious Complaint Care Reports 2020/21 Care Reports 2019/20
Patient Care Reports 2020/21)