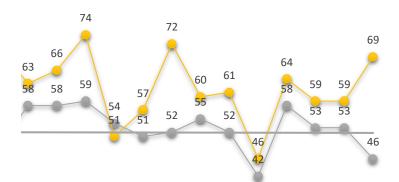

## Percentage of Patient Care Reports with Respiratory or Medic-Suspected Covid in JU