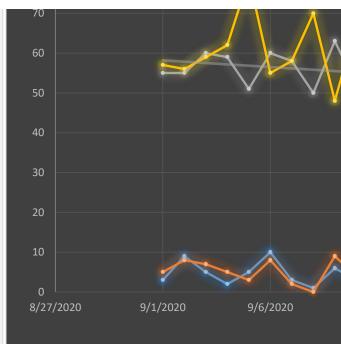

#### IFD Covid-19 **SEPTEMBER** Surveillance

re Reports With Medic "YES" Answer to "Suspected Covid-19" Question re Reports With Respiratory or Infectious Complaint Care Reports 2020/21 Care Reports 2019/20
Patient Care Reports 2020/21)