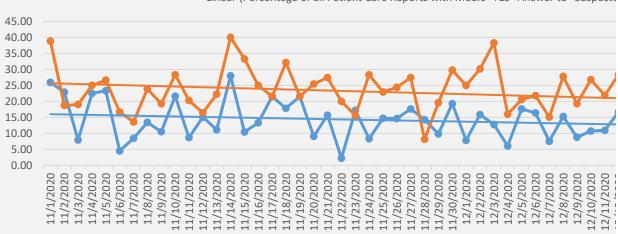

# Percentage of Patient Care Reports with Respirator or Medic-Suspected Covid in December

Percentage of all Patient Care Reports having Respiratory or Infectious Complaint

Percentage of all Patient Care Reports with Medic "YES" Answer to "Suspected Coving Percentage of all Patient Care Reports with Medic "YES" Answer to "Suspected Coving Percentage of all Patient Care Reports with Medic "YES" Answer to "Suspected Coving Percentage of all Patient Care Reports with Medic "YES" Answer to "Suspected Coving Percentage of All Patient Care Reports with Medic "YES" Answer to "Suspected Coving Percentage of All Patient Care Reports with Medic "YES" Answer to "Suspected Coving Percentage of All Patient Care Reports with Medic "YES" Answer to "Suspected Coving Percentage of All Patient Care Reports with Medic "YES" Answer to "Suspected Coving Percentage of All Patient Care Reports with Medic "YES" Answer to "Suspected Coving Percentage of All Patient Care Reports with Medic "YES" Answer to "Suspected Coving Percentage of All Patient Care Reports with Medic "YES" Answer to "Suspected Coving Percentage of All Patient Care Reports with Medic "YES" Answer to "Suspected Coving Percentage of All Patient Care Reports with Medic "YES" Answer to "Suspected Coving Percentage of All Patient Care Reports with Medic "YES" Answer to "Suspected Care Reports with Medic "YES" Answer to "YES" Answer

Linear (Percentage of all Patient Care Reports having Respiratory or Infectious Com

Linear (Percentage of all Patient Care Reports with Medic "YES" Answer to "Suspect

|--|