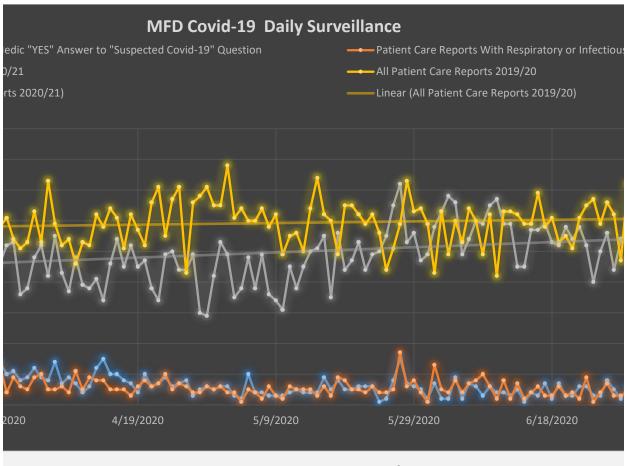

| Date      | Patient Care Reports With Medic "YES" Answer to "Suspected Covid- 19" Question | Patient Care<br>Reports With<br>Respiratory or<br>Infectious<br>Complaint | All Patient<br>Care<br>Reports<br>2020/21 | All Patient<br>Care<br>Reports<br>2019/20 | Percent<br>Change in<br>Patient Care<br>Reports |
|-----------|--------------------------------------------------------------------------------|---------------------------------------------------------------------------|-------------------------------------------|-------------------------------------------|-------------------------------------------------|
| 3/9/2020  | 0                                                                              | 9                                                                         | 58                                        | 65                                        | -10.8%                                          |
| 3/10/2020 | 0                                                                              | 11                                                                        | 48                                        | 62                                        | -22.6%                                          |
| 3/11/2020 | 0                                                                              | 10                                                                        | 62                                        | 58                                        | 6.9%                                            |
| 3/12/2020 | 0                                                                              | 11                                                                        | 63                                        | 68                                        | -7.4%                                           |
| 3/13/2020 | 0                                                                              | 13                                                                        | 58                                        | 73                                        | -20.5%                                          |
| 3/14/2020 | 0                                                                              | 7                                                                         | 39                                        | 44                                        | -11.4%                                          |
| 3/15/2020 | 0                                                                              | 8                                                                         | 48                                        | 53                                        | -9.4%                                           |
| 3/16/2020 | 0                                                                              | 11                                                                        | 60                                        | 56                                        | 7.1%                                            |
| 3/17/2020 | 2                                                                              | 7                                                                         | 55                                        | 38                                        | 44.7%                                           |
| 3/18/2020 | 9                                                                              | 2                                                                         | 44                                        | 59                                        | -25.4%                                          |
| 3/19/2020 | 8                                                                              | 6                                                                         | 39                                        | 62                                        | -37.1%                                          |
| 3/20/2020 | 13                                                                             | 11                                                                        | 48                                        | 55                                        | -12.7%                                          |
| 3/21/2020 | 10                                                                             | 11                                                                        | 40                                        | 56                                        | -28.6%                                          |
| 3/22/2020 | 6                                                                              | 8                                                                         | 47                                        | 48                                        | -2.1%                                           |
| 3/23/2020 | 4                                                                              | 4                                                                         | 42                                        | 77                                        | -45.5%                                          |
| 3/24/2020 | 22                                                                             | 15                                                                        | 59                                        | 56                                        | 5.4%                                            |
| 3/25/2020 | 15                                                                             | 9                                                                         | 53                                        | 47                                        | 12.8%                                           |
| 3/26/2020 | 20                                                                             | 9                                                                         | 43                                        | 61                                        | -29.5%                                          |
| 3/27/2020 | 7                                                                              | 7                                                                         | 56                                        | 56                                        | 0.0%                                            |
| 3/28/2020 | 8                                                                              | 9                                                                         | 42                                        | 58                                        | -27.6%                                          |
| 3/29/2020 | 17                                                                             | 11                                                                        | 55                                        | 52                                        | 5.8%                                            |
| 3/30/2020 | 14                                                                             | 13                                                                        | 46                                        | 58                                        | -20.7%                                          |
| 3/31/2020 | 10                                                                             | 4                                                                         | 52                                        | 61                                        | -14.8%                                          |
| 4/1/2020  | 11                                                                             | 9                                                                         | 53                                        | 54                                        | -1.9%                                           |
| 4/2/2020  | 8                                                                              | 6                                                                         | 36                                        | 51                                        | -29.4%                                          |
| 4/3/2020  | 9                                                                              | 5                                                                         | 38                                        | 53                                        | -28.3%                                          |
| 4/4/2020  | 12                                                                             | 9                                                                         | 48                                        | 63                                        | -23.8%                                          |
| 4/5/2020  | 9                                                                              | 10                                                                        | 52                                        | 53                                        | -1.9%                                           |
| 4/6/2020  | 8                                                                              | 5                                                                         | 42                                        | 73                                        | -42.5%                                          |
| 4/7/2020  | 14                                                                             | 5                                                                         | 55                                        | 59                                        | -6.8%                                           |
| 4/8/2020  | 7                                                                              | 6                                                                         | 43                                        | 52                                        | -17.3%                                          |
| 4/9/2020  | 9                                                                              | 4                                                                         | 37                                        | 54                                        | -31.5%                                          |
| 4/10/2020 | 7                                                                              | 11                                                                        | 48                                        | 46                                        | 4.3%                                            |
| 4/11/2020 | 4                                                                              | 5                                                                         | 39                                        | 53                                        | -26.4%                                          |
| 4/12/2020 | 6                                                                              | 9                                                                         | 38                                        | 52                                        | -26.9%                                          |
| 4/13/2020 | 12                                                                             | 8                                                                         | 41                                        | 62                                        | -33.9%                                          |
| 4/14/2020 | 15                                                                             | 8                                                                         | 34                                        | 58                                        | -41.4%                                          |
| 4/15/2020 | 10                                                                             | 5                                                                         | 46                                        | 64                                        | -28.1%                                          |
| 4/16/2020 | 10                                                                             | 5                                                                         | 54                                        | 61                                        | -11.5%                                          |

| 4/17/2020 | 8  | 5  | 45       | 51               | -11.8% |
|-----------|----|----|----------|------------------|--------|
| 4/18/2020 | 7  | 3  | 52       | 62               | -16.1% |
| 4/19/2020 | 4  | 6  | 45       | 57               | -21.1% |
| 4/20/2020 | 10 | 8  | 47       | 52               | -9.6%  |
| 4/21/2020 | 6  | 6  | 38       | 66               | -42.4% |
| 4/22/2020 | 7  | 7  | 34       | 71               | -52.1% |
|           |    |    |          |                  |        |
| 4/23/2020 | 9  | 10 | 49       | 55<br>6 <b>7</b> | -10.9% |
| 4/24/2020 | 6  | 5  | 50       | 67               | -25.4% |
| 4/25/2020 | 7  | 7  | 44       | 71               | -38.0% |
| 4/26/2020 | 8  | 6  | 44       | 43               | 2.3%   |
| 4/27/2020 | 3  | 4  | 49       | 66               | -25.8% |
| 4/28/2020 | 5  | 4  | 30       | 68               | -55.9% |
| 4/29/2020 | 6  | 6  | 29       | 71               | -59.2% |
| 4/30/2020 | 5  | 5  | 42       | 65               | -35.4% |
| 5/1/2020  | 6  | 6  | 53       | 65               | -18.5% |
| 5/2/2020  | 6  | 4  | 49       | 78               | -37.2% |
| 5/3/2020  | 3  | 4  | 35       | 61               | -42.6% |
| 5/4/2020  | 2  | 1  | 38       | 64               | -40.6% |
| 5/5/2020  | 10 | 5  | 48       | 60               | -20.0% |
| 5/6/2020  | 4  | 4  | 38       | 60               | -36.7% |
|           |    |    |          | 64               |        |
| 5/7/2020  | 4  | 2  | 49       |                  | -23.4% |
| 5/8/2020  | 3  | 6  | 36       | 58               | -37.9% |
| 5/9/2020  | 3  | 3  | 34       | 62               | -45.2% |
| 5/10/2020 | 3  | 2  | 31       | 49               | -36.7% |
| 5/11/2020 | 4  | 6  | 45       | 55               | -18.2% |
| 5/12/2020 | 5  | 5  | 38       | 56               | -32.1% |
| 5/13/2020 | 4  | 5  | 45       | 50               | -10.0% |
| 5/14/2020 | 4  | 5  | 50       | 64               | -21.9% |
| 5/15/2020 | 4  | 3  | 51       | 74               | -31.1% |
| 5/16/2020 | 9  | 6  | 55       | 62               | -11.3% |
| 5/17/2020 | 5  | 3  | 35       | 60               | -41.7% |
| 5/18/2020 | 8  | 9  | 56       | 49               | 14.3%  |
| 5/19/2020 | 5  | 8  | 44       | 65               | -32.3% |
| 5/20/2020 | 5  | 5  | 47       | 65               | -27.7% |
| 5/21/2020 | 6  | 5  | 53       | 62               | -14.5% |
| 5/22/2020 | 6  | 4  | 44       | 59               | -25.4% |
| 5/23/2020 | 6  | 6  | 49       | 62               | -21.0% |
| 5/24/2020 | 1  |    | 50       | 56               |        |
|           |    | 4  |          |                  | -10.7% |
| 5/25/2020 | 2  | 4  | 55<br>65 | 44               | 25.0%  |
| 5/26/2020 | 8  | 5  | 65       | 51               | 27.5%  |
| 5/27/2020 | 15 | 17 | 72       | 59               | 22.0%  |
| 5/28/2020 | 7  | 6  | 53       | 73               | -27.4% |
| 5/29/2020 | 6  | 8  | 56       | 63               | -11.1% |
| 5/30/2020 | 5  | 4  | 47       | 64               | -26.6% |
| 5/31/2020 | 2  | 1  | 49       | 59               | -16.9% |
| 6/1/2020  | 7  | 13 | 58       | 43               | 34.9%  |
| 6/2/2020  | 2  | 5  | 63       | 63               | 0.0%   |
|           |    |    |          |                  |        |

## MFD Covid-19 Impact on EMS Call Volume J

——— All Patient Care Reports 2020/21

—— All Patient Care Reports 2019/20