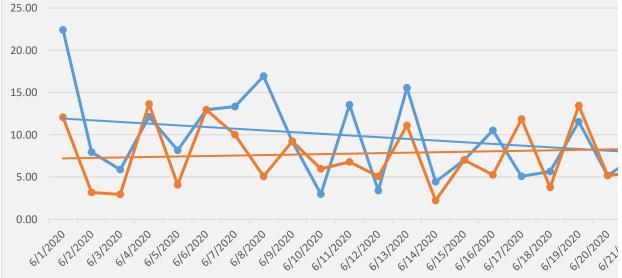

| 6/3/2020  | 2 | 4  | 68 | 49 | 38.8%  |
|-----------|---|----|----|----|--------|
| 6/4/2020  | 9 | 8  | 66 | 60 | 10.0%  |
|           |   |    |    |    |        |
| 6/5/2020  | 2 | 4  | 49 | 53 | -7.5%  |
| 6/6/2020  | 7 | 7  | 54 | 64 | -15.6% |
| 6/7/2020  | 6 | 8  | 60 | 60 | 0.0%   |
| 6/8/2020  | 3 | 10 | 59 | 49 | 20.4%  |
|           |   |    |    |    |        |
| 6/9/2020  | 6 | 6  | 65 | 62 | 4.8%   |
| 6/10/2020 | 4 | 2  | 67 | 42 | 59.5%  |
| 6/11/2020 | 4 | 8  | 59 | 63 | -6.3%  |
| 6/12/2020 | 3 | 2  | 59 | 63 | -6.3%  |
| 6/13/2020 | 5 | 7  | 45 | 62 | -27.4% |
|           |   |    |    |    |        |
| 6/14/2020 | 1 | 2  | 45 | 59 | -23.7% |
| 6/15/2020 | 4 | 4  | 57 | 59 | -3.4%  |
| 6/16/2020 | 3 | 6  | 57 | 69 | -17.4% |
| 6/17/2020 | 7 | 3  | 59 | 58 | 1.7%   |
| 6/18/2020 | 2 | 3  | 53 | 61 | -13.1% |
|           |   |    |    |    |        |
| 6/19/2020 | 7 | 6  | 52 | 53 | -1.9%  |
| 6/20/2020 | 3 | 3  | 58 | 55 | 5.5%   |
| 6/21/2020 | 3 | 4  | 54 | 51 | 5.9%   |
| 6/22/2020 | 6 | 2  | 58 | 61 | -4.9%  |
| 6/23/2020 | 6 | 9  | 52 | 65 | -20.0% |
|           |   |    |    |    |        |
| 6/24/2020 | 3 | 1  | 40 | 67 | -40.3% |
| 6/25/2020 | 3 | 4  | 50 | 59 | -15.3% |
| 6/26/2020 | 8 | 7  | 56 | 66 | -15.2% |
| 6/27/2020 | 5 | 3  | 44 | 62 | -29.0% |
| 6/28/2020 | 2 | 3  | 54 | 47 | 14.9%  |
|           |   |    |    |    |        |
| 6/29/2020 | 6 | 4  | 57 | 72 | -20.8% |
| 6/30/2020 | 2 | 2  | 72 | 63 | 14.3%  |
| 7/1/2020  | 2 | 1  | 54 | 63 | -14.3% |
| 7/2/2020  | 2 | 3  | 47 | 60 | -21.7% |
| 7/3/2020  | Δ | 2  | 67 | 80 | -16.3% |
|           | 7 |    |    |    |        |
| 7/4/2020  | 7 | 6  | 64 | 53 | 20.8%  |
| 7/5/2020  | 3 | 1  | 49 | 57 | -14.0% |
| 7/6/2020  | 8 | 7  | 56 | 63 | -11.1% |
| 7/7/2020  | 3 | 3  | 52 | 44 | 18.2%  |
| 7/8/2020  | 6 | 3  | 54 | 64 | -15.6% |
|           |   |    |    |    |        |
| 7/9/2020  | 3 | 7  | 63 | 51 | 23.5%  |
| 7/10/2020 | 3 | 3  | 54 | 70 | -22.9% |
| 7/11/2020 | 4 | 1  | 53 | 72 | -26.4% |
| 7/12/2020 | 3 | 4  | 42 | 64 | -34.4% |
| 7/13/2020 | 3 | 3  | 67 | 61 | 9.8%   |
|           |   |    |    |    |        |
| 7/14/2020 | 8 | 11 | 64 | 71 | -9.9%  |
| 7/15/2020 | 2 | 4  | 37 | 70 | -47.1% |
| 7/16/2020 | 3 | 2  | 55 | 62 | -11.3% |
| 7/17/2020 | 8 | 8  | 62 | 50 | 24.0%  |
| 7/18/2020 | 2 | 2  | 44 | 71 | -38.0% |
|           |   |    |    |    |        |
| 7/19/2020 | 9 | 7  | 62 | 54 | 14.8%  |
|           |   |    |    |    |        |

| Percentage of all<br>Patient Care Reports<br>having Respiratory or<br>Infectious Complaint | Percentage of all Patient Care Reports with Medic "YES" Answer to "Suspected Covid- 19" Question |
|--------------------------------------------------------------------------------------------|--------------------------------------------------------------------------------------------------|
| 15.52                                                                                      | 0.00                                                                                             |
| 22.92                                                                                      | 0.00                                                                                             |
| 16.13                                                                                      | 0.00                                                                                             |
| 17.46                                                                                      | 0.00                                                                                             |
| 22.41                                                                                      | 0.00                                                                                             |
| 17.95                                                                                      | 0.00                                                                                             |
| 16.67                                                                                      | 0.00                                                                                             |
| 18.33                                                                                      | 0.00                                                                                             |
| 12.73                                                                                      | 3.64                                                                                             |
| 4.55                                                                                       | 20.45                                                                                            |
| 15.38                                                                                      | 20.51                                                                                            |
| 22.92                                                                                      | 27.08                                                                                            |
| 27.50                                                                                      | 25.00                                                                                            |
| 17.02                                                                                      | 12.77                                                                                            |
| 9.52                                                                                       | 9.52                                                                                             |
| 25.42                                                                                      | 37.29                                                                                            |
| 16.98                                                                                      | 28.30                                                                                            |
| 20.93                                                                                      | 46.51                                                                                            |
| 12.50                                                                                      | 12.50                                                                                            |
| 21.43                                                                                      | 19.05                                                                                            |
| 20.00                                                                                      | 30.91                                                                                            |
| 28.26                                                                                      | 30.43                                                                                            |
| 7.69                                                                                       | 19.23                                                                                            |
| 16.98                                                                                      | 20.75                                                                                            |
| 16.67                                                                                      | 22.22                                                                                            |
| 13.16                                                                                      | 23.68                                                                                            |
| 18.75                                                                                      | 25.00                                                                                            |
| 19.23                                                                                      | 17.31                                                                                            |
| 11.90                                                                                      | 19.05                                                                                            |
| 9.09                                                                                       | 25.45                                                                                            |
| 13.95                                                                                      | 16.28                                                                                            |
| 10.81                                                                                      | 24.32                                                                                            |
| 22.92                                                                                      | 14.58                                                                                            |
| 12.82                                                                                      | 10.26                                                                                            |
| 23.68                                                                                      | 15.79                                                                                            |
| 19.51                                                                                      | 29.27                                                                                            |
| 23.53                                                                                      | 44.12                                                                                            |
| 10.87                                                                                      | 21.74                                                                                            |
| 9.26                                                                                       | 18.52                                                                                            |