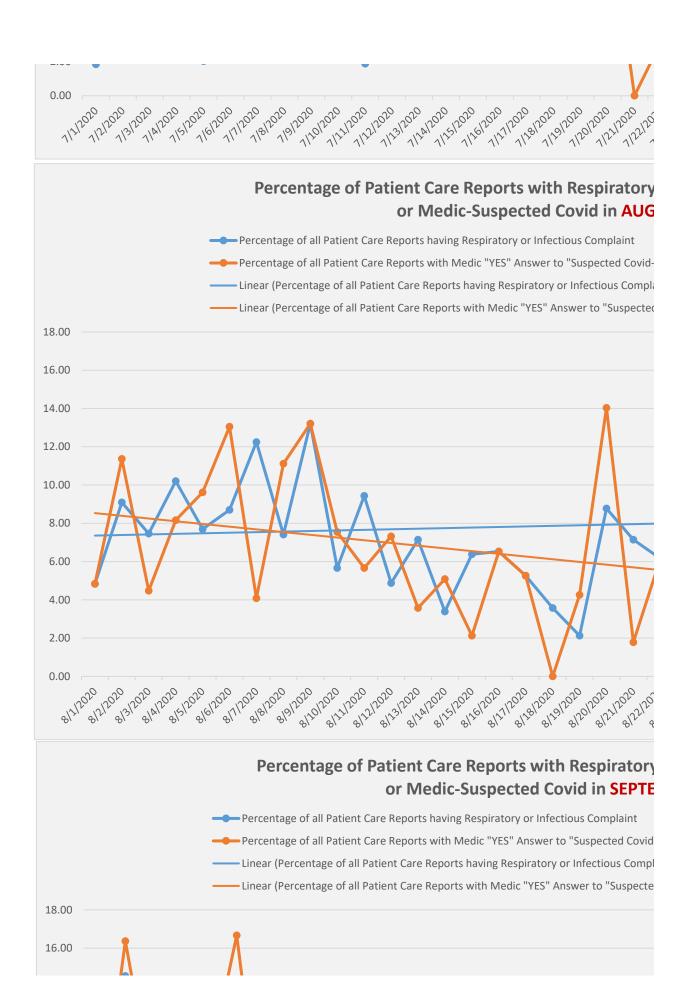

#### IFD Covid-19 **SEPTEMBER** Surveillance

re Reports With Medic "YES" Answer to "Suspected Covid-19" Question re Reports With Respiratory or Infectious Complaint Care Reports 2020/21 Care Reports 2019/20
Patient Care Reports 2020/21)