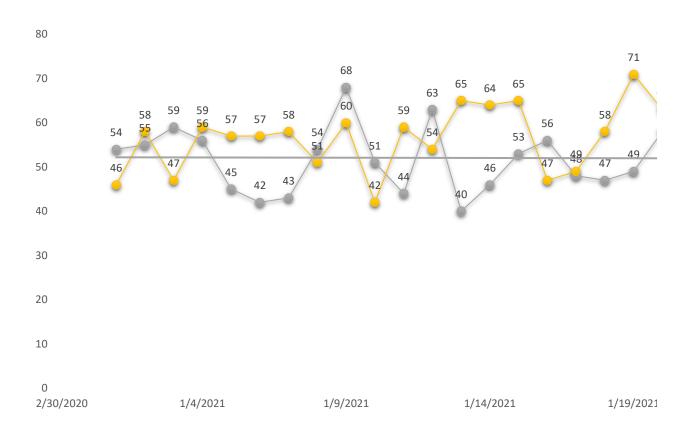

#### IFD Covid-19 **SEPTEMBER** Surveillance

re Reports With Medic "YES" Answer to "Suspected Covid-19" Question re Reports With Respiratory or Infectious Complaint Care Reports 2020/21 Care Reports 2019/20
Patient Care Reports 2020/21)