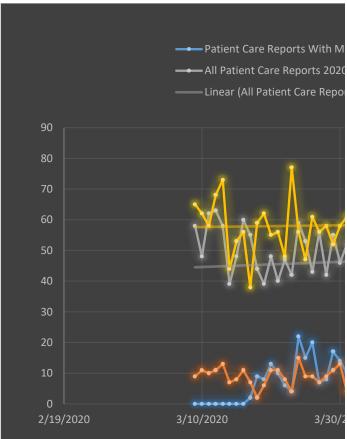

## MFD Covid-19 Impact on EMS Call Volume J

——— All Patient Care Reports 2020/21

—— All Patient Care Reports 2019/20

| Date      | Patient Care Reports With Medic "YES" Answer to "Suspected Covid- 19" Question | Patient Care<br>Reports With<br>Respiratory or<br>Infectious<br>Complaint | All Patient<br>Care<br>Reports<br>2020/21 | All Patient<br>Care<br>Reports<br>2019/20 | Percent<br>Change in<br>Patient Care<br>Reports |
|-----------|--------------------------------------------------------------------------------|---------------------------------------------------------------------------|-------------------------------------------|-------------------------------------------|-------------------------------------------------|
| 3/9/2020  | 0                                                                              | 9                                                                         | 58                                        | 65                                        | -10.8%                                          |
| 3/10/2020 | 0                                                                              | 11                                                                        | 48                                        | 62                                        | -22.6%                                          |
| 3/11/2020 | 0                                                                              | 10                                                                        | 62                                        | 58                                        | 6.9%                                            |
| 3/12/2020 | 0                                                                              | 11                                                                        | 63                                        | 68                                        | -7.4%                                           |
| 3/13/2020 | 0                                                                              | 13                                                                        | 58                                        | 73                                        | -20.5%                                          |
| 3/14/2020 | 0                                                                              | 7                                                                         | 39                                        | 44                                        | -11.4%                                          |
| 3/15/2020 | 0                                                                              | 8                                                                         | 48                                        | 53                                        | -9.4%                                           |
| 3/16/2020 | 0                                                                              | 11                                                                        | 60                                        | 56                                        | 7.1%                                            |
| 3/17/2020 | 2                                                                              | 7                                                                         | 55                                        | 38                                        | 44.7%                                           |
| 3/18/2020 | 9                                                                              | 2                                                                         | 44                                        | 59                                        | -25.4%                                          |
| 3/19/2020 | 8                                                                              | 6                                                                         | 39                                        | 62                                        | -37.1%                                          |
| 3/20/2020 | 13                                                                             | 11                                                                        | 48                                        | 55                                        | -12.7%                                          |
| 3/21/2020 | 10                                                                             | 11                                                                        | 40                                        | 56                                        | -28.6%                                          |
| 3/22/2020 | 6                                                                              | 8                                                                         | 47                                        | 48                                        | -2.1%                                           |
| 3/23/2020 | 4                                                                              | 4                                                                         | 42                                        | 77                                        | -45.5%                                          |
| 3/24/2020 | 22                                                                             | 15                                                                        | 59                                        | 56                                        | 5.4%                                            |
| 3/25/2020 | 15                                                                             | 9                                                                         | 53                                        | 47                                        | 12.8%                                           |
| 3/26/2020 | 20                                                                             | 9                                                                         | 43                                        | 61                                        | -29.5%                                          |
| 3/27/2020 | 7                                                                              | 7                                                                         | 56                                        | 56                                        | 0.0%                                            |
| 3/28/2020 | 8                                                                              | 9                                                                         | 42                                        | 58                                        | -27.6%                                          |
| 3/29/2020 | 17                                                                             | 11                                                                        | 55                                        | 52                                        | 5.8%                                            |
| 3/30/2020 | 14                                                                             | 13                                                                        | 46                                        | 58                                        | -20.7%                                          |
| 3/31/2020 | 10                                                                             | 4                                                                         | 52                                        | 61                                        | -14.8%                                          |
| 4/1/2020  | 11                                                                             | 9                                                                         | 53                                        | 54                                        | -1.9%                                           |
| 4/2/2020  | 8                                                                              | 6                                                                         | 36                                        | 51                                        | -29.4%                                          |
| 4/3/2020  | 9                                                                              | 5                                                                         | 38                                        | 53                                        | -28.3%                                          |
| 4/4/2020  | 12                                                                             | 9                                                                         | 48                                        | 63                                        | -23.8%                                          |
| 4/5/2020  | 9                                                                              | 10                                                                        | 52                                        | 53                                        | -1.9%                                           |
| 4/6/2020  | 8                                                                              | 5                                                                         | 42                                        | 73                                        | -42.5%                                          |
| 4/7/2020  | 14                                                                             | 5                                                                         | 55                                        | 59                                        | -6.8%                                           |
| 4/8/2020  | 7                                                                              | 6                                                                         | 43                                        | 52                                        | -17.3%                                          |
| 4/9/2020  | 9                                                                              | 4                                                                         | 37                                        | 54                                        | -31.5%                                          |
| 4/10/2020 | 7                                                                              | 11                                                                        | 48                                        | 46                                        | 4.3%                                            |
| 4/11/2020 | 4                                                                              | 5                                                                         | 39                                        | 53                                        | -26.4%                                          |
| 4/12/2020 | 6                                                                              | 9                                                                         | 38                                        | 52                                        | -26.9%                                          |
| 4/13/2020 | 12                                                                             | 8                                                                         | 41                                        | 62                                        | -33.9%                                          |
| 4/14/2020 | 15                                                                             | 8                                                                         | 34                                        | 58                                        | -41.4%                                          |
| 4/15/2020 | 10                                                                             | 5                                                                         | 46                                        | 64                                        | -28.1%                                          |
| 4/16/2020 | 10                                                                             | 5                                                                         | 54                                        | 61                                        | -11.5%                                          |

| 4/17/2020 | 8  | 5  | 45       | 51               | -11.8% |
|-----------|----|----|----------|------------------|--------|
| 4/18/2020 | 7  | 3  | 52       | 62               | -16.1% |
| 4/19/2020 | 4  | 6  | 45       | 57               | -21.1% |
| 4/20/2020 | 10 | 8  | 47       | 52               | -9.6%  |
| 4/21/2020 | 6  | 6  | 38       | 66               | -42.4% |
| 4/22/2020 | 7  | 7  | 34       | 71               | -52.1% |
|           |    |    |          |                  |        |
| 4/23/2020 | 9  | 10 | 49       | 55<br>6 <b>7</b> | -10.9% |
| 4/24/2020 | 6  | 5  | 50       | 67               | -25.4% |
| 4/25/2020 | 7  | 7  | 44       | 71               | -38.0% |
| 4/26/2020 | 8  | 6  | 44       | 43               | 2.3%   |
| 4/27/2020 | 3  | 4  | 49       | 66               | -25.8% |
| 4/28/2020 | 5  | 4  | 30       | 68               | -55.9% |
| 4/29/2020 | 6  | 6  | 29       | 71               | -59.2% |
| 4/30/2020 | 5  | 5  | 42       | 65               | -35.4% |
| 5/1/2020  | 6  | 6  | 53       | 65               | -18.5% |
| 5/2/2020  | 6  | 4  | 49       | 78               | -37.2% |
| 5/3/2020  | 3  | 4  | 35       | 61               | -42.6% |
| 5/4/2020  | 2  | 1  | 38       | 64               | -40.6% |
| 5/5/2020  | 10 | 5  | 48       | 60               | -20.0% |
| 5/6/2020  | 4  | 4  | 38       | 60               | -36.7% |
|           |    |    |          | 64               |        |
| 5/7/2020  | 4  | 2  | 49       |                  | -23.4% |
| 5/8/2020  | 3  | 6  | 36       | 58               | -37.9% |
| 5/9/2020  | 3  | 3  | 34       | 62               | -45.2% |
| 5/10/2020 | 3  | 2  | 31       | 49               | -36.7% |
| 5/11/2020 | 4  | 6  | 45       | 55               | -18.2% |
| 5/12/2020 | 5  | 5  | 38       | 56               | -32.1% |
| 5/13/2020 | 4  | 5  | 45       | 50               | -10.0% |
| 5/14/2020 | 4  | 5  | 50       | 64               | -21.9% |
| 5/15/2020 | 4  | 3  | 51       | 74               | -31.1% |
| 5/16/2020 | 9  | 6  | 55       | 62               | -11.3% |
| 5/17/2020 | 5  | 3  | 35       | 60               | -41.7% |
| 5/18/2020 | 8  | 9  | 56       | 49               | 14.3%  |
| 5/19/2020 | 5  | 8  | 44       | 65               | -32.3% |
| 5/20/2020 | 5  | 5  | 47       | 65               | -27.7% |
| 5/21/2020 | 6  | 5  | 53       | 62               | -14.5% |
| 5/22/2020 | 6  | 4  | 44       | 59               | -25.4% |
| 5/23/2020 | 6  | 6  | 49       | 62               | -21.0% |
| 5/24/2020 | 1  |    | 50       | 56               |        |
|           |    | 4  |          |                  | -10.7% |
| 5/25/2020 | 2  | 4  | 55<br>65 | 44               | 25.0%  |
| 5/26/2020 | 8  | 5  | 65       | 51               | 27.5%  |
| 5/27/2020 | 15 | 17 | 72       | 59               | 22.0%  |
| 5/28/2020 | 7  | 6  | 53       | 73               | -27.4% |
| 5/29/2020 | 6  | 8  | 56       | 63               | -11.1% |
| 5/30/2020 | 5  | 4  | 47       | 64               | -26.6% |
| 5/31/2020 | 2  | 1  | 49       | 59               | -16.9% |
| 6/1/2020  | 7  | 13 | 58       | 43               | 34.9%  |
| 6/2/2020  | 2  | 5  | 63       | 63               | 0.0%   |
|           |    |    |          |                  |        |