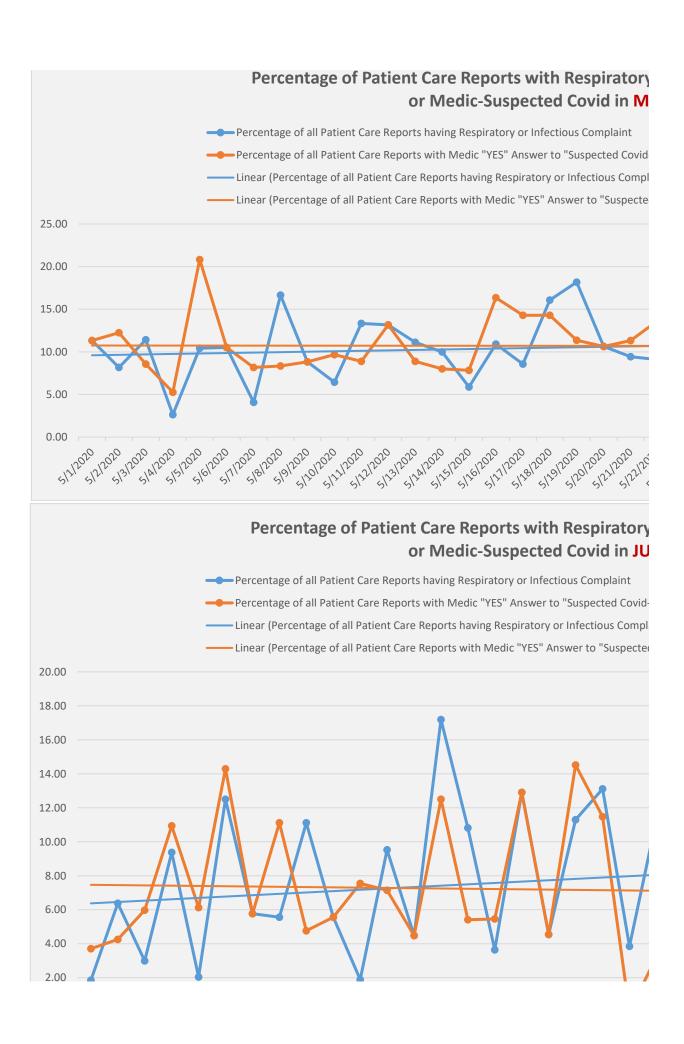

## Percentage of Patient Care Reports with Respiratory or Medic-Suspected Covid in JU