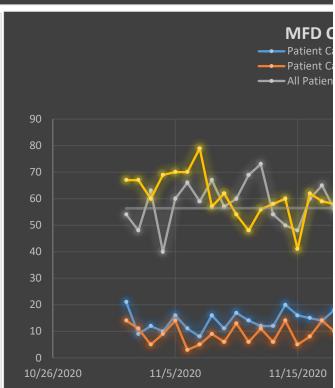

## MFD Covid-19 Impact on EMS Call Volume J

——— All Patient Care Reports 2020/21

—— All Patient Care Reports 2019/20

#### Covid-19 October/November Surveillance

are Reports With Medic "YES" Answer to "Suspected Covid-19" Question are Reports With Respiratory or Infectious Complaint t Care Reports 2020/21 t Care Reports 2019/20 I Patient Care Reports 2020/21)