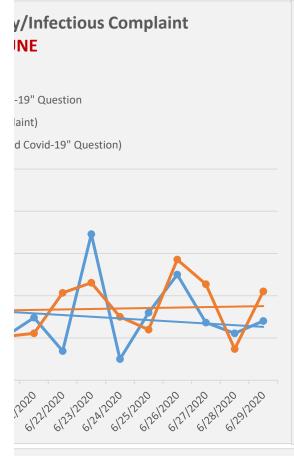

## Percentage of Patient Care Reports with Respiratory or Medic-Suspected Covid in JU

| 6/3/2020  | 2 | 4  | 68 | 49 | 38.8%  |
|-----------|---|----|----|----|--------|
| 6/4/2020  | 9 | 8  | 66 | 60 | 10.0%  |
|           |   |    |    |    |        |
| 6/5/2020  | 2 | 4  | 49 | 53 | -7.5%  |
| 6/6/2020  | 7 | 7  | 54 | 64 | -15.6% |
| 6/7/2020  | 6 | 8  | 60 | 60 | 0.0%   |
| 6/8/2020  | 3 | 10 | 59 | 49 | 20.4%  |
|           |   |    |    |    |        |
| 6/9/2020  | 6 | 6  | 65 | 62 | 4.8%   |
| 6/10/2020 | 4 | 2  | 67 | 42 | 59.5%  |
| 6/11/2020 | 4 | 8  | 59 | 63 | -6.3%  |
| 6/12/2020 | 3 | 2  | 59 | 63 | -6.3%  |
| 6/13/2020 | 5 | 7  | 45 | 62 | -27.4% |
|           |   |    |    |    |        |
| 6/14/2020 | 1 | 2  | 45 | 59 | -23.7% |
| 6/15/2020 | 4 | 4  | 57 | 59 | -3.4%  |
| 6/16/2020 | 3 | 6  | 57 | 69 | -17.4% |
| 6/17/2020 | 7 | 3  | 59 | 58 | 1.7%   |
| 6/18/2020 | 2 | 3  | 53 | 61 | -13.1% |
|           |   |    |    |    |        |
| 6/19/2020 | 7 | 6  | 52 | 53 | -1.9%  |
| 6/20/2020 | 3 | 3  | 58 | 55 | 5.5%   |
| 6/21/2020 | 3 | 4  | 54 | 51 | 5.9%   |
| 6/22/2020 | 6 | 2  | 58 | 61 | -4.9%  |
| 6/23/2020 | 6 | 9  | 52 | 65 | -20.0% |
|           |   |    |    |    |        |
| 6/24/2020 | 3 | 1  | 40 | 67 | -40.3% |
| 6/25/2020 | 3 | 4  | 50 | 59 | -15.3% |
| 6/26/2020 | 8 | 7  | 56 | 66 | -15.2% |
| 6/27/2020 | 5 | 3  | 44 | 62 | -29.0% |
| 6/28/2020 | 2 | 3  | 54 | 47 | 14.9%  |
|           |   |    |    |    |        |
| 6/29/2020 | 6 | 4  | 57 | 72 | -20.8% |
| 6/30/2020 | 2 | 2  | 72 | 63 | 14.3%  |
| 7/1/2020  | 2 | 1  | 54 | 63 | -14.3% |
| 7/2/2020  | 2 | 3  | 47 | 60 | -21.7% |
| 7/3/2020  | Δ | 2  | 67 | 80 | -16.3% |
|           | 7 |    |    |    |        |
| 7/4/2020  | 7 | 6  | 64 | 53 | 20.8%  |
| 7/5/2020  | 3 | 1  | 49 | 57 | -14.0% |
| 7/6/2020  | 8 | 7  | 56 | 63 | -11.1% |
| 7/7/2020  | 3 | 3  | 52 | 44 | 18.2%  |
| 7/8/2020  | 6 | 3  | 54 | 64 | -15.6% |
|           |   |    |    |    |        |
| 7/9/2020  | 3 | 7  | 63 | 51 | 23.5%  |
| 7/10/2020 | 3 | 3  | 54 | 70 | -22.9% |
| 7/11/2020 | 4 | 1  | 53 | 72 | -26.4% |
| 7/12/2020 | 3 | 4  | 42 | 64 | -34.4% |
| 7/13/2020 | 3 | 3  | 67 | 61 | 9.8%   |
|           |   |    |    |    |        |
| 7/14/2020 | 8 | 11 | 64 | 71 | -9.9%  |
| 7/15/2020 | 2 | 4  | 37 | 70 | -47.1% |
| 7/16/2020 | 3 | 2  | 55 | 62 | -11.3% |
| 7/17/2020 | 8 | 8  | 62 | 50 | 24.0%  |
| 7/18/2020 | 2 | 2  | 44 | 71 | -38.0% |
|           |   |    |    |    |        |
| 7/19/2020 | 9 | 7  | 62 | 54 | 14.8%  |
|           |   |    |    |    |        |