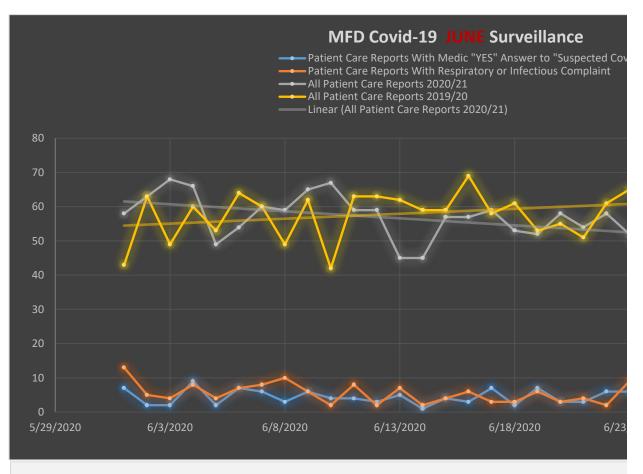

## MFD Covid-19 Impact on EMS Call Volume J

——— All Patient Care Reports 2020/21

—— All Patient Care Reports 2019/20

| 6/3/2020  | 2 | 4  | 68 | 49 | 38.8%  |
|-----------|---|----|----|----|--------|
| 6/4/2020  | 9 | 8  | 66 | 60 | 10.0%  |
|           |   |    |    |    |        |
| 6/5/2020  | 2 | 4  | 49 | 53 | -7.5%  |
| 6/6/2020  | 7 | 7  | 54 | 64 | -15.6% |
| 6/7/2020  | 6 | 8  | 60 | 60 | 0.0%   |
| 6/8/2020  | 3 | 10 | 59 | 49 | 20.4%  |
|           |   |    |    |    |        |
| 6/9/2020  | 6 | 6  | 65 | 62 | 4.8%   |
| 6/10/2020 | 4 | 2  | 67 | 42 | 59.5%  |
| 6/11/2020 | 4 | 8  | 59 | 63 | -6.3%  |
| 6/12/2020 | 3 | 2  | 59 | 63 | -6.3%  |
| 6/13/2020 | 5 | 7  | 45 | 62 | -27.4% |
|           |   |    |    |    |        |
| 6/14/2020 | 1 | 2  | 45 | 59 | -23.7% |
| 6/15/2020 | 4 | 4  | 57 | 59 | -3.4%  |
| 6/16/2020 | 3 | 6  | 57 | 69 | -17.4% |
| 6/17/2020 | 7 | 3  | 59 | 58 | 1.7%   |
| 6/18/2020 | 2 | 3  | 53 | 61 | -13.1% |
|           |   |    |    |    |        |
| 6/19/2020 | 7 | 6  | 52 | 53 | -1.9%  |
| 6/20/2020 | 3 | 3  | 58 | 55 | 5.5%   |
| 6/21/2020 | 3 | 4  | 54 | 51 | 5.9%   |
| 6/22/2020 | 6 | 2  | 58 | 61 | -4.9%  |
| 6/23/2020 | 6 | 9  | 52 | 65 | -20.0% |
|           |   |    |    |    |        |
| 6/24/2020 | 3 | 1  | 40 | 67 | -40.3% |
| 6/25/2020 | 3 | 4  | 50 | 59 | -15.3% |
| 6/26/2020 | 8 | 7  | 56 | 66 | -15.2% |
| 6/27/2020 | 5 | 3  | 44 | 62 | -29.0% |
| 6/28/2020 | 2 | 3  | 54 | 47 | 14.9%  |
|           |   |    |    |    |        |
| 6/29/2020 | 6 | 4  | 57 | 72 | -20.8% |
| 6/30/2020 | 2 | 2  | 72 | 63 | 14.3%  |
| 7/1/2020  | 2 | 1  | 54 | 63 | -14.3% |
| 7/2/2020  | 2 | 3  | 47 | 60 | -21.7% |
| 7/3/2020  | Δ | 2  | 67 | 80 | -16.3% |
|           | 7 |    |    |    |        |
| 7/4/2020  | 7 | 6  | 64 | 53 | 20.8%  |
| 7/5/2020  | 3 | 1  | 49 | 57 | -14.0% |
| 7/6/2020  | 8 | 7  | 56 | 63 | -11.1% |
| 7/7/2020  | 3 | 3  | 52 | 44 | 18.2%  |
| 7/8/2020  | 6 | 3  | 54 | 64 | -15.6% |
|           |   |    |    |    |        |
| 7/9/2020  | 3 | 7  | 63 | 51 | 23.5%  |
| 7/10/2020 | 3 | 3  | 54 | 70 | -22.9% |
| 7/11/2020 | 4 | 1  | 53 | 72 | -26.4% |
| 7/12/2020 | 3 | 4  | 42 | 64 | -34.4% |
| 7/13/2020 | 3 | 3  | 67 | 61 | 9.8%   |
|           |   |    |    |    |        |
| 7/14/2020 | 8 | 11 | 64 | 71 | -9.9%  |
| 7/15/2020 | 2 | 4  | 37 | 70 | -47.1% |
| 7/16/2020 | 3 | 2  | 55 | 62 | -11.3% |
| 7/17/2020 | 8 | 8  | 62 | 50 | 24.0%  |
| 7/18/2020 | 2 | 2  | 44 | 71 | -38.0% |
|           |   |    |    |    |        |
| 7/19/2020 | 9 | 7  | 62 | 54 | 14.8%  |
|           |   |    |    |    |        |