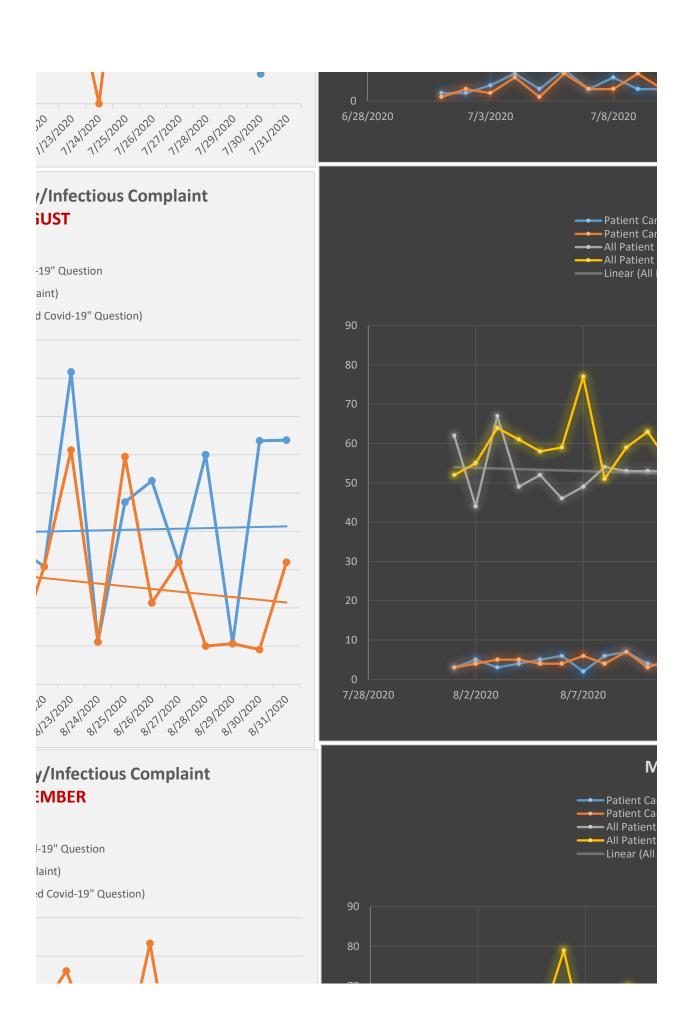

#### IFD Covid-19 **SEPTEMBER** Surveillance

re Reports With Medic "YES" Answer to "Suspected Covid-19" Question re Reports With Respiratory or Infectious Complaint Care Reports 2020/21 Care Reports 2019/20
Patient Care Reports 2020/21)

| 7/20/2020     | 7 | 8 | 61 | 65     | -6.2%  |
|---------------|---|---|----|--------|--------|
| <br>7/21/2020 | 0 | 2 | 52 | 65     | -20.0% |
|               | 2 | 7 |    |        |        |
| 7/22/2020     |   |   | 62 | 77<br> | -19.5% |
| 7/23/2020     | 4 | 3 | 55 | 54     | 1.9%   |
| 7/24/2020     | 0 | 4 | 64 | 66     | -3.0%  |
| 7/25/2020     | 8 | 6 | 61 | 60     | 1.7%   |
| 7/26/2020     | 2 | 2 | 58 | 68     | -14.7% |
| 7/27/2020     | 4 | 6 | 49 | 53     | -7.5%  |
| 7/28/2020     | 7 | 7 | 50 | 63     | -20.6% |
|               |   |   |    |        |        |
| 7/29/2020     | 5 | 5 | 54 | 64     | -15.6% |
| 7/30/2020     | 2 | 1 | 57 | 59     | -3.4%  |
| 7/31/2020     | 2 | 3 | 61 | 50     | 22.0%  |
| 8/1/2020      | 3 | 3 | 62 | 52     | 19.2%  |
| 8/2/2020      | 5 | 4 | 44 | 55     | -20.0% |
| 8/3/2020      | 3 | 5 | 67 | 64     | 4.7%   |
| 8/4/2020      | 4 | 5 | 49 | 61     | -19.7% |
|               |   |   |    |        |        |
| 8/5/2020      | 5 | 4 | 52 | 58     | -10.3% |
| 8/6/2020      | 6 | 4 | 46 | 59     | -22.0% |
| 8/7/2020      | 2 | 6 | 49 | 77     | -36.4% |
| 8/8/2020      | 6 | 4 | 54 | 51     | 5.9%   |
| 8/9/2020      | 7 | 7 | 53 | 59     | -10.2% |
| 8/10/2020     | 4 | 3 | 53 | 63     | -15.9% |
| 8/11/2020     | 3 | 5 | 53 | 55     | -3.6%  |
|               |   |   |    |        |        |
| 8/12/2020     | 3 | 2 | 41 | 47     | -12.8% |
| 8/13/2020     | 2 | 4 | 56 | 66     | -15.2% |
| 8/14/2020     | 3 | 2 | 59 | 56     | 5.4%   |
| 8/15/2020     | 1 | 3 | 47 | 65     | -27.7% |
| 8/16/2020     | 3 | 3 | 46 | 52     | -11.5% |
| 8/17/2020     | 3 | 3 | 57 | 77     | -26.0% |
| 8/18/2020     | 0 | 2 | 56 | 47     | 19.1%  |
|               |   |   |    | 68     |        |
| 8/19/2020     | 2 | 1 | 47 |        | -30.9% |
| 8/20/2020     | 8 | 5 | 57 | 70     | -18.6% |
| 8/21/2020     | 1 | 4 | 56 | 65     | -13.8% |
| 8/22/2020     | 4 | 4 | 65 | 52     | 25.0%  |
| 8/23/2020     | 6 | 8 | 49 | 66     | -25.8% |
| 8/24/2020     | 1 | 1 | 45 | 63     | -28.6% |
| 8/25/2020     | 5 | 4 | 42 | 65     | -35.4% |
| 8/26/2020     | 2 | 5 | 47 | 64     | -26.6% |
|               |   |   |    |        |        |
| 8/27/2020     | 3 | 3 | 47 | 67     | -29.9% |
| 8/28/2020     | 1 | 6 | 50 | 77     | -35.1% |
| 8/29/2020     | 1 | 1 | 47 | 53     | -11.3% |
| 8/30/2020     | 1 | 7 | 55 | 70     | -21.4% |
| 8/31/2020     | 3 | 6 | 47 | 53     | -11.3% |
| 9/1/2020      | 3 | 5 | 55 | 57     | -3.5%  |
| 9/2/2020      | 9 | 8 | 55 | 56     | -1.8%  |
|               |   | 7 |    |        |        |
| 9/3/2020      | 5 |   | 60 | 59     | 1.7%   |
| 9/4/2020      | 2 | 5 | 59 | 62     | -4.8%  |
|               |   |   |    |        |        |

| 9/5/2020     | 5       | 3      | 51                   | 79       | -35.4%             |
|--------------|---------|--------|----------------------|----------|--------------------|
| 9/6/2020     | 10      | 8      | 60                   | 55       | 9.1%               |
| 9/7/2020     | 3       | 2      | 58                   | 58       | 0.0%               |
| 9/8/2020     | 1       | 0      | 50                   | 70       | -28.6%             |
| 9/9/2020     | 6       | 9      | 63                   | 48       | 31.3%              |
| 9/10/2020    | 3       | 4      | 52                   | 67       | -22.4%             |
| 9/11/2020    | 4       | 7      | 62                   | 64       | -3.1%              |
| 9/12/2020    | 6       | 4      | 56                   | 61       | -8.2%              |
| 9/13/2020    | 3       | 2      | 47                   | 62       | -24.2%             |
| 9/14/2020    | 3       | 5      | 58                   | 65       | -10.8%             |
| 9/15/2020    | 1       | 4      | 55                   | 80       | -31.3%             |
| 9/16/2020    | 7       | 5      | 53                   | 77       | -31.2%             |
| 9/17/2020    | 2       | 5      | 54                   | 53       | 1.9%               |
| 9/18/2020    | 7       | 10     | 71                   | 67       | 6.0%               |
| 9/19/2020    | 5       | 5      | 42                   | 61       | -31.1%             |
| 9/20/2020    | 1       | 0      | 35                   | 59       | -40.7%             |
| 9/21/2020    | 7       | 6      | 54                   | 82       | -34.1%             |
| 9/22/2020    | 7       | 6      | 46                   | 69       | -33.3%             |
| 9/23/2020    | 7       | 4      | 61                   | 63       | -3.2%              |
| 9/24/2020    | 5       | 4      | 50                   | 42       | 19.0%              |
| 9/25/2020    | 7       | 4      | 42                   | 61       | -31.1%             |
| 9/26/2020    | 4       | 4      | 47                   | 70       | -32.9%             |
| 9/27/2020    | 0       | 5      | 58                   | 64       | -9.4%              |
| 9/28/2020    | 0       | 4      | 47                   | 56       | -16.1%             |
| 9/29/2020    | 3       | 3      | 48                   | 45       | 6.7%               |
| 9/30/2020    | 5       | 2      | 50                   | 67       | -25.4%             |
| 10/1/2020    | 8       | 6      | 53                   | 68       | -22.1%             |
| 10/2/2020    | 9       | 5      | 55                   | 59       | -6.78%             |
| 10/3/2020    | 11      | 10     | 57                   | 53       | 7.55%              |
| 10/4/2020    | 7       | 9      | 45                   | 58       | -22.41%            |
| 10/5/2020    | 7       | 5      | 61                   | 63       | -3.17%             |
| 10/6/2020    | 9       | 8      | 54                   | 57       | -5.26%             |
| 10/7/2020    | 5       | 7      | 54                   | 61       | -11.48%            |
| 10/8/2020    | 8       | 4      | 48                   | 63       | -23.81%            |
| 10/9/2020    | 10      | 5      | 50                   | 60       | -16.67%            |
| 10/10/2020   | 2       | 4      | 49                   | 55       | -10.91%            |
| 10/11/2020   | 7       | 4      | 38                   | 54       | -29.63%            |
| 10/11/2020   | 2       | 3      | 52                   | 54       | -3.70%             |
| 10/12/2020   | 3       | 6      | 46                   | 61       | -24.59%            |
| 10/13/2020   | 8       | 6      | 50                   | 59       | -15.25%            |
| 10/15/2020   | 5       | 7      | 48                   | 52       | -13.23%<br>-7.69%  |
| 10/15/2020   | 9       | 8      | <del>4</del> 8<br>55 | 71       | -22.54%            |
| 10/16/2020   | 9<br>1  | 3      | 33<br>37             | 43       | -22.54%<br>-13.95% |
| 10/17/2020   | 10      | 9      | 61                   | 43<br>44 | -13.95%<br>38.64%  |
| 10/18/2020   | 10<br>7 | 3      | 60                   | 55       | 38.64%<br>9.09%    |
| 10/19/2020   | 4       | 3      | 58                   | 55<br>52 | 9.09%<br>11.54%    |
| 10/20/2020   | 6       | 5<br>6 | 53                   | 48       | 10.42%             |
| 10, 21, 2020 | U       | U      | <i>J J</i>           | 40       | 10.42/0            |
|              |         |        |                      |          |                    |