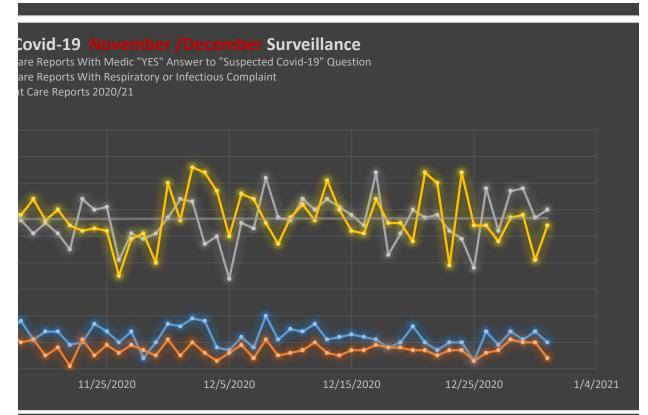

## y/Infectious Complaint //December

d-19" Question

plaint)

ed Covid-19" Question)