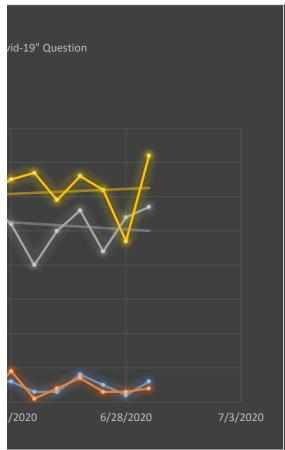

## Percentage of Patient Care Reports with Respiratory or Medic-Suspected Covid in JU