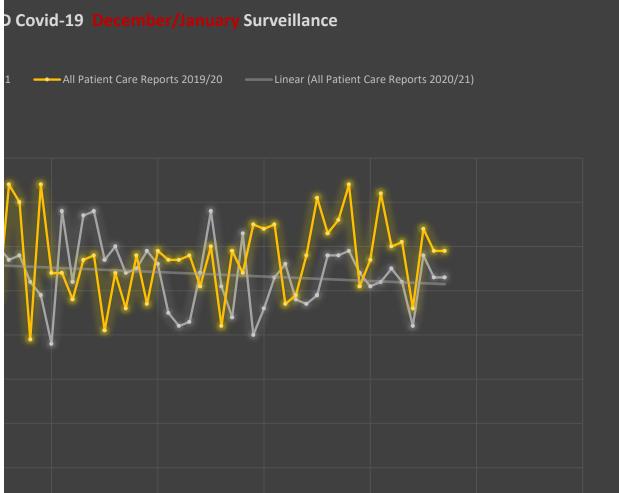

#### y/Infectious Complaint er/January

id-19" Question

plaint)

ted Covid-19" Question)

1/12/2021 1/13/2021 1/14/2021 1/15/2021 1/15/2021 1/19/2021 1/21/2021 1/22/2021 1/24/2021 1/24/2021 1/25/2021 1/25/2021 1/25/2021 1/25/2021 1/25/2021 1/26/2021 1/29/2021 1/29/2021