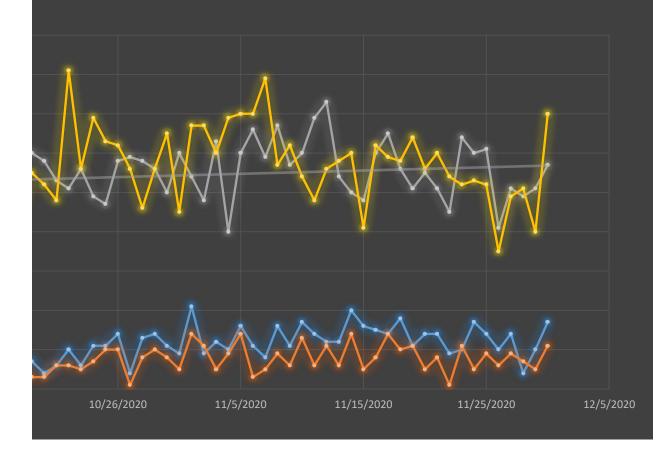

#### Covid-19 October/November Surveillance

are Reports With Medic "YES" Answer to "Suspected Covid-19" Question are Reports With Respiratory or Infectious Complaint t Care Reports 2020/21 t Care Reports 2019/20 I Patient Care Reports 2020/21)

12/25/2020 1/4/2021 1/14/2021 1/24/2021 2/3/2021 2/13/202: