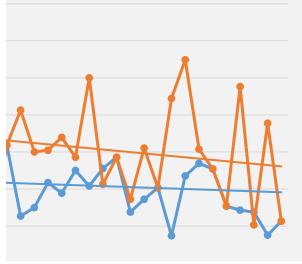

### Percentage of Patient Care Reports with Respiratory or Medic-Suspected Covid in November

Percentage of all Patient Care Reports having Respiratory or Infectious Complaint

Percentage of all Patient Care Reports with Medic "YES" Answer to "Suspected Covic

Linear (Percentage of all Patient Care Reports having Respiratory or Infectious Comp

Linear (Percentage of all Patient Care Reports with Medic "YES" Answer to "Suspected and Description of the Patient Care Reports with Medic "YES" Answer to "Suspected and Description of the Patient Care Reports with Medic "YES" Answer to "Suspected and Description of the Patient Care Reports with Medic "YES" Answer to "Suspected and Description of the Patient Care Reports with Medic "YES" Answer to "Suspected and Description of the Patient Care Reports with Medic "YES" Answer to "Suspected and Description of the Patient Care Reports with Medic "YES" Answer to "Suspected and Description of the Patient Care Reports with Medic "YES" Answer to "Suspected and Description of the Patient Care Reports with Medic "YES" Answer to "Suspected and Description of the Patient Care Reports with Medic "YES" Answer to "Suspected and Description of the Patient Care Reports with Medic "YES" Answer to "Suspected and Description of the Patient Care Reports with Medic "YES" Answer to "Suspected and Description of the Patient Care Reports with Medic "YES" Answer to "Suspected and Description of the Patient Care Reports with Medic "YES" Answer to "Suspected and Description of the Patient Care Reports with Medic "YES" Answer to "Suspected and Description of the Patient Care Reports with Medic "YES" Answer to "Suspected and Description of the Patient Care Reports with Medic "YES" Answer to "Suspected and Description of the Patient Care Reports with Medic "YES" Answer to "Suspected and Description of the Patient Care Reports with Medic "YES" Answer to "Suspected Answer to "Suspected Answer to "YES" Answer to "Suspected Answer to "YES" Answer to "Suspected Answer to "YES" Ans

#### y/Infectious Complaint November

d-19" Question

olaint)

ed Covid-19" Question)