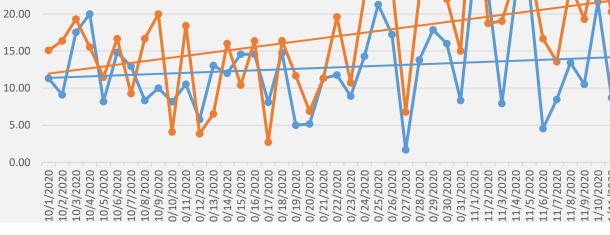

### Percentage of Patient Care Reports with Respiratory or Medic-Suspected Covid in November

Percentage of all Patient Care Reports having Respiratory or Infectious Complaint

Percentage of all Patient Care Reports with Medic "YES" Answer to "Suspected Covic

Linear (Percentage of all Patient Care Reports having Respiratory or Infectious Comp

Linear (Percentage of all Patient Care Reports with Medic "YES" Answer to "Suspected and Description of the Patient Care Reports with Medic "YES" Answer to "Suspected and Description of the Patient Care Reports with Medic "YES" Answer to "Suspected and Description of the Patient Care Reports with Medic "YES" Answer to "Suspected and Description of the Patient Care Reports with Medic "YES" Answer to "Suspected and Description of the Patient Care Reports with Medic "YES" Answer to "Suspected and Description of the Patient Care Reports with Medic "YES" Answer to "Suspected and Description of the Patient Care Reports with Medic "YES" Answer to "Suspected and Description of the Patient Care Reports with Medic "YES" Answer to "Suspected and Description of the Patient Care Reports with Medic "YES" Answer to "Suspected and Description of the Patient Care Reports with Medic "YES" Answer to "Suspected and Description of the Patient Care Reports with Medic "YES" Answer to "Suspected and Description of the Patient Care Reports with Medic "YES" Answer to "Suspected and Description of the Patient Care Reports with Medic "YES" Answer to "Suspected and Description of the Patient Care Reports with Medic "YES" Answer to "Suspected and Description of the Patient Care Reports with Medic "YES" Answer to "Suspected and Description of the Patient Care Reports with Medic "YES" Answer to "Suspected and Description of the Patient Care Reports with Medic "YES" Answer to "Suspected and Description of the Patient Care Reports with Medic "YES" Answer to "Suspected Answer to "Suspected Answer to "YES" Answer to "Suspected Answer to "YES" Answer to "Suspected Answer to "YES" Ans

11/25/2020

12/5/2020

12/15/2020

- Percentage of all Patient Care Reports having Respiratory or Infectious Complaint
- Percentage of all Patient Care Reports with Medic "YES" Answer to "Suspected Covid-19" Question
- Linear (Percentage of all Patient Care Reports having Respiratory or Infectious Complaint)
  - Linear (Percentage of all Patient Care Reports with Medic "YES" Answer to "Suspected Covid-19" Question)