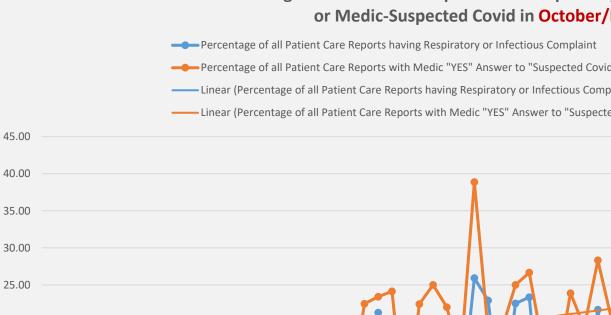

#### Covid-19 October/November Surveillance

are Reports With Medic "YES" Answer to "Suspected Covid-19" Question are Reports With Respiratory or Infectious Complaint t Care Reports 2020/21 t Care Reports 2019/20 I Patient Care Reports 2020/21)