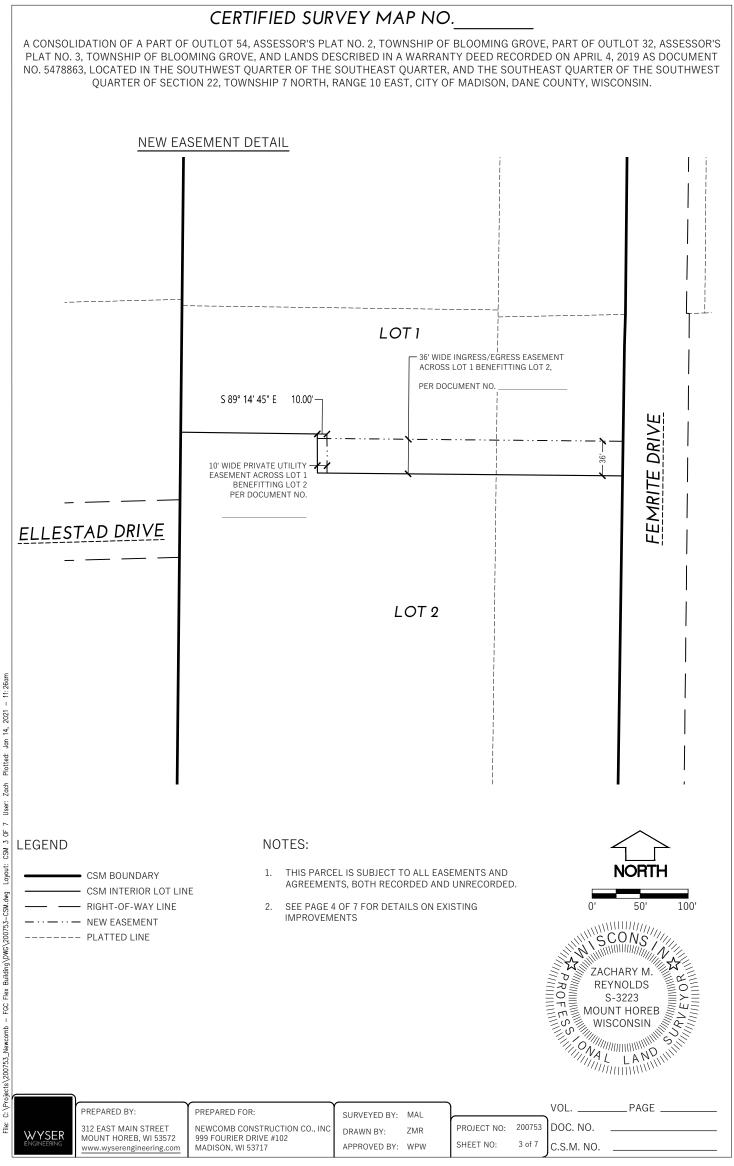

## CERTIFIED SURVEY MAP NO.

A CONSOLIDATION OF A PART OF OUTLOT 54, ASSESSOR'S PLAT NO. 2, TOWNSHIP OF BLOOMING GROVE, PART OF OUTLOT 32, ASSESSOR'S PLAT NO. 3, TOWNSHIP OF BLOOMING GROVE, AND LANDS DESCRIBED IN A WARRANTY DEED RECORDED ON APRIL 4, 2019 AS DOCUMENT NO. 5478863, LOCATED IN THE SOUTHWEST QUARTER OF THE SOUTHEAST QUARTER, AND THE SOUTHEAST QUARTER OF THE SOUTHWEST QUARTER OF SECTION 22, TOWNSHIP 7 NORTH, RANGE 10 EAST, CITY OF MADISON, DANE COUNTY, WISCONSIN.