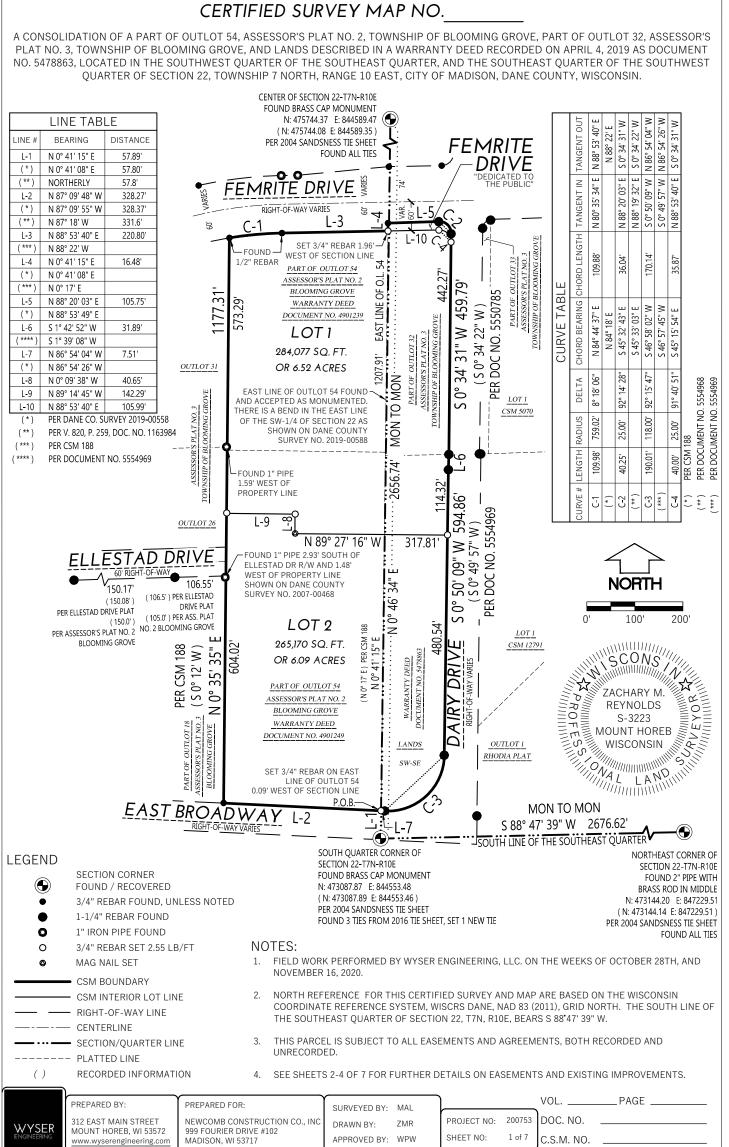

## CERTIFIED SURVEY MAP NO.

A CONSOLIDATION OF A PART OF OUTLOT 54, ASSESSOR'S PLAT NO. 2, TOWNSHIP OF BLOOMING GROVE, PART OF OUTLOT 32, ASSESSOR'S PLAT NO. 3, TOWNSHIP OF BLOOMING GROVE, AND LANDS DESCRIBED IN A WARRANTY DEED RECORDED ON APRIL 4, 2019 AS DOCUMENT NO. 5478863, LOCATED IN THE SOUTHWEST QUARTER OF THE SOUTHEAST QUARTER, AND THE SOUTHEAST QUARTER OF THE SOUTHWEST QUARTER OF SECTION 22, TOWNSHIP 7 NORTH, RANGE 10 EAST, CITY OF MADISON, DANE COUNTY, WISCONSIN.

## LEGAL DESCRIPTION

A PARCEL OF LAND BEING A PART OF OUTLOT 54, ASSESSOR'S PLAT NO. 2 TOWNSHIP OF BLOOMING GROVE RECORDED IN VOLUME 9 OF PLATS ON PAGES 49-50 AS DOCUMENT NO. 624628, PART OF OUTLOT 32, ASSESSOR'S PLAT NO. 3 TOWNSHIP OF BLOOMING GROVE RECORDED IN VOLUME 13 OF PLATS PAGES 13-14 AS DOCUMENT NO. 777052, AND LANDS DESCRIBED IN A WARRANTY DEED RECORDED ON APRIL 4, 2019 AS DOCUMENT NO. 5478863, LOCATED IN THE SOUTHWEST QUARTER OF THE SOUTHEAST QUARTER, AND THE SOUTHEAST QUARTER OF THE SOUTHWEST QUARTER OF SECTION 22, TOWNSHIP 7 NORTH, RANGE 10 EAST, CITY OF MADISON, DANE COUNTY, WISCONSIN, DESCRIBED MORE PARTICULARLY AS FOLLOWS:

COMMENCING AT THE SOUTH QUARTER CORNER OF AFORESAID SECTION 22, THENCE NORTH 00 DEGREES 41 MINUTES 15 SECONDS EAST, 57.89 FEET TO A POINT ON THE NORTHERLY RIGHT-OF-WAY OF EAST BROADWAY, ALSO BEING THE SOUTHEAST CORNER OF PART OF AFORESAID OUTLOT 54 DESCRIBED IN A WARRANTY DEED RECORDED AS DOCUMENT NO. 4901249; THENCE ALONG SAID NORTHERLY RIGHT-OF-WAY OF EAST BROADWAY NORTH 87 DEGREES 09 MINUTES 48 SECONDS WEST, 328.27 FEET TO THE SOUTHWEST CORNER OF SAID PART OF OUTLOT 54 DESCRIBED IN A WARRANTY DEED RECORDED AS DOCUMENT NO. 4901249, ALSO BEING A POINT ON THE EAST LINE OF OUTLOT 18 OF AFORESAID ASSESSOR'S PLAT NO. 3 TOWNSHIP OF BLOOMING GROVE; THENCE ALONG THE WEST LINE OF SAID OUTLOT 54 AND THE EAST LINE OF SAID OUTLOT 18, NORTH 00 DEGREES 35 MINUTES 35 SECONDS EAST, 1177.31 FEET TO A POINT ON A CURVE OF THE SOUTHERLY RIGHT-OF-WAY OF FEMRITE DRIVE, BEING THE NORTHWEST CORNER OF SAID OUTLOT 54, ALSO BEING THE NORTHEAST CORNER OF OUTLOT 31 OF AFORESAID ASSESSOR'S PLAT NO. 3 TOWNSHIP OF BLOOMING GROVE; THENCE ALONG SAID SOUTHERLY RIGHT-OF-WAY OF FEMRITE DRIVE AND THE NORTHERLY LINE OF SAID OUTLOT 54, 109.98 FEET ON THE ARC OF A CURVE TO THE RIGHT HAVING A RADIUS OF 759.02 FEET, THE CHORD BEARS NORTH 84 DEGREES 44 MINUTES 37 SECONDS EAST, 109.88 FEET TO THE POINT OF TANGENCY; THENCE CONTINUING ALONG SAID RIGHT-OF-WAY OF FEMRITE DRIVE AND THE NORTH LINE OF SAID OUTLOT 54, NORTH 88 DEGREES 53 MINUTES 40 SECONDS EAST, 220.80 FEET TO A POINT ON THE WEST LINE OF AFORESAID OUTLOT 32 AND SAID RIGHT-OF-WAY OF FEMRITE DRIVE, ALSO BEING THE NORTHEAST CORNER OF SAID OUTLOT 54: THENCE CONTINUING ALONG THE WEST LINE OF SAID OUTLOT 32 AND SAID RIGHT-OF-WAY OF FEMRITE DRIVE, NORTH 00 DEGREES 41 MINUTES 15 SECONDS EAST, 16.48 FEET; THENCE CONTINUING ALONG SAID RIGHT-OF-WAY OF FEMRITE DRIVE, NORTH 88 DEGREES 20 MINUTES 03 SECONDS EAST, 105.75 FEET TO A POINT OF CURVE; THENCE CONTINUING ALONG SAID RIGHT-OF-WAY OF FEMRITE DRIVE, 40.25 FEET ON THE ARC OF A CURVE TO THE RIGHT HAVING A RADIUS OF 25.00 FEET, THE CHORD BEARS SOUTH 45 DEGREES 32 MINUTES 43 SECONDS EAST, 36.04 FEET TO THE WEST RIGHT-OF-WAY OF DAIRY DRIVE AND THE POINT OF TANGENCY; THENCE CONTINUING ALONG SAID RIGHT-OF-WAY OF DAIRY DRIVE. SOUTH 00 DEGREES 34 MINUTES 31 SECONDS WEST, 459.79 FEET; THENCE CONTINUING ALONG SAID RIGHT-OF-WAY OF DAIRY DRIVE, SOUTH 01 DEGREES 42 MINUTES 52 SECONDS WEST, 31.89 FEET; THENCE CONTINUING ALONG SAID RIGHT-OF-WAY OF DAIRY DRIVE, SOUTH 00 DEGREES 50 MINUTES 09 SECONDS WEST, 594.86 FEET TO A POINT OF CURVE; THENCE CONTINUING ALONG SAID RIGHT-OF-WAY OF DAIRY DRIVE, 190.01 FEET ON THE ARC OF A CURVE TO THE RIGHT HAVING RADIUS OF 118.00 FEET, THE CHORD BEARS SOUTH 46 DEGREES 58 MINUTES 02 SECONDS WEST, 170.14 FEET TO THE NORTHERLY RIGHT-OF-WAY OF EAST BROADWAY AND THE POINT OF TANGENCY; THENCE CONTINUING ALONG SAID RIGHT-OF-WAY OF EAST BROADWAY, NORTH 86 DEGREES 54 MINUTES 04 SECONDS WEST, 7.51 FEET TO THE POINT OF BEGINNING.

SAID PARCEL CONTAINS 551,736 SQUARE FEET OR 12.67 ACRES.