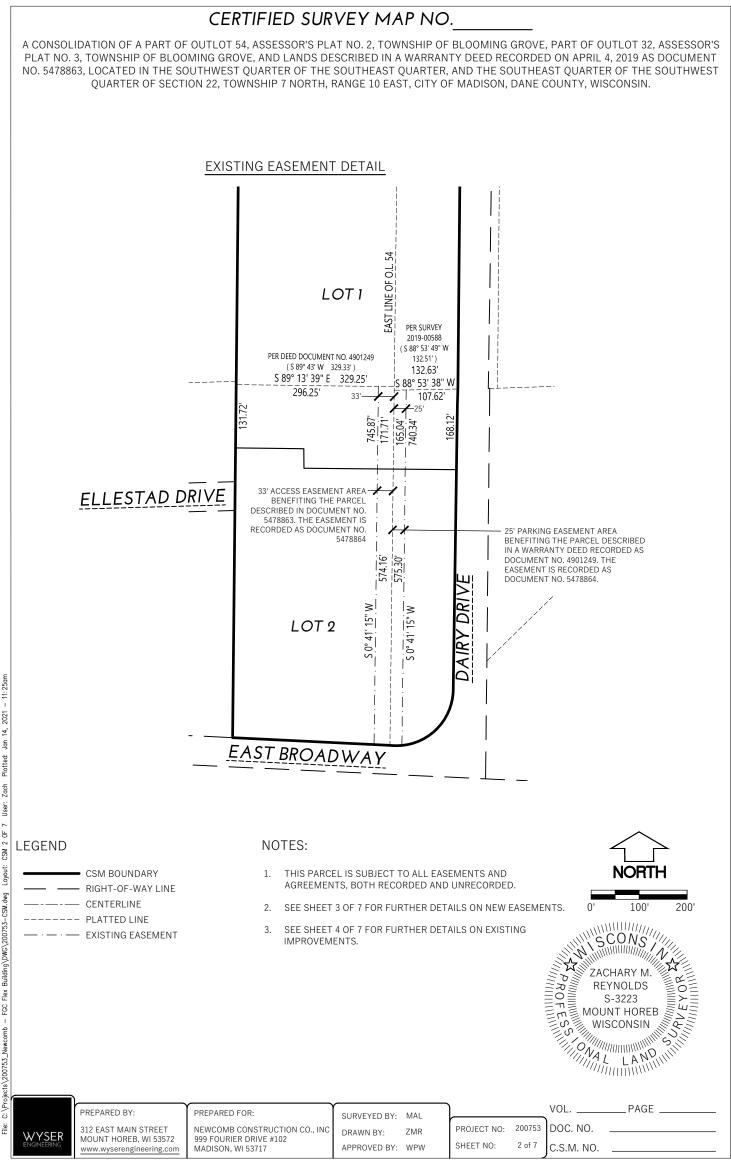

## CERTIFIED SURVEY MAP NO.

A CONSOLIDATION OF A PART OF OUTLOT 54, ASSESSOR'S PLAT NO. 2, TOWNSHIP OF BLOOMING GROVE, PART OF OUTLOT 32, ASSESSOR'S PLAT NO. 3, TOWNSHIP OF BLOOMING GROVE, AND LANDS DESCRIBED IN A WARRANTY DEED RECORDED ON APRIL 4, 2019 AS DOCUMENT NO. 5478863, LOCATED IN THE SOUTHWEST QUARTER OF THE SOUTHEAST QUARTER, AND THE SOUTHEAST QUARTER OF THE SOUTHWEST QUARTER OF SECTION 22, TOWNSHIP 7 NORTH, RANGE 10 EAST, CITY OF MADISON, DANE COUNTY, WISCONSIN.