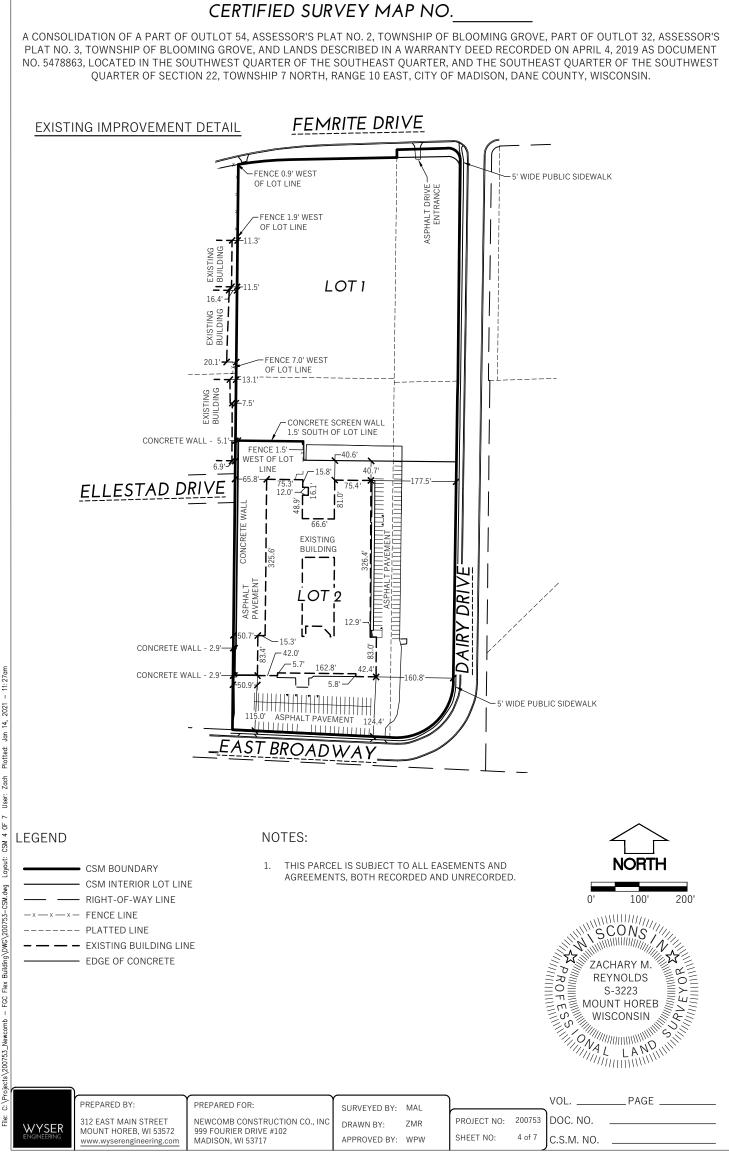

## CERTIFIED SURVEY MAP NO.

A CONSOLIDATION OF A PART OF OUTLOT 54, ASSESSOR'S PLAT NO. 2, TOWNSHIP OF BLOOMING GROVE, PART OF OUTLOT 32, ASSESSOR'S PLAT NO. 3, TOWNSHIP OF BLOOMING GROVE, AND LANDS DESCRIBED IN A WARRANTY DEED RECORDED ON APRIL 4, 2019 AS DOCUMENT NO. 5478863, LOCATED IN THE SOUTHWEST QUARTER OF THE SOUTHEAST QUARTER, AND THE SOUTHEAST QUARTER OF THE SOUTHWEST QUARTER OF SECTION 22, TOWNSHIP 7 NORTH, RANGE 10 EAST, CITY OF MADISON, DANE COUNTY, WISCONSIN.