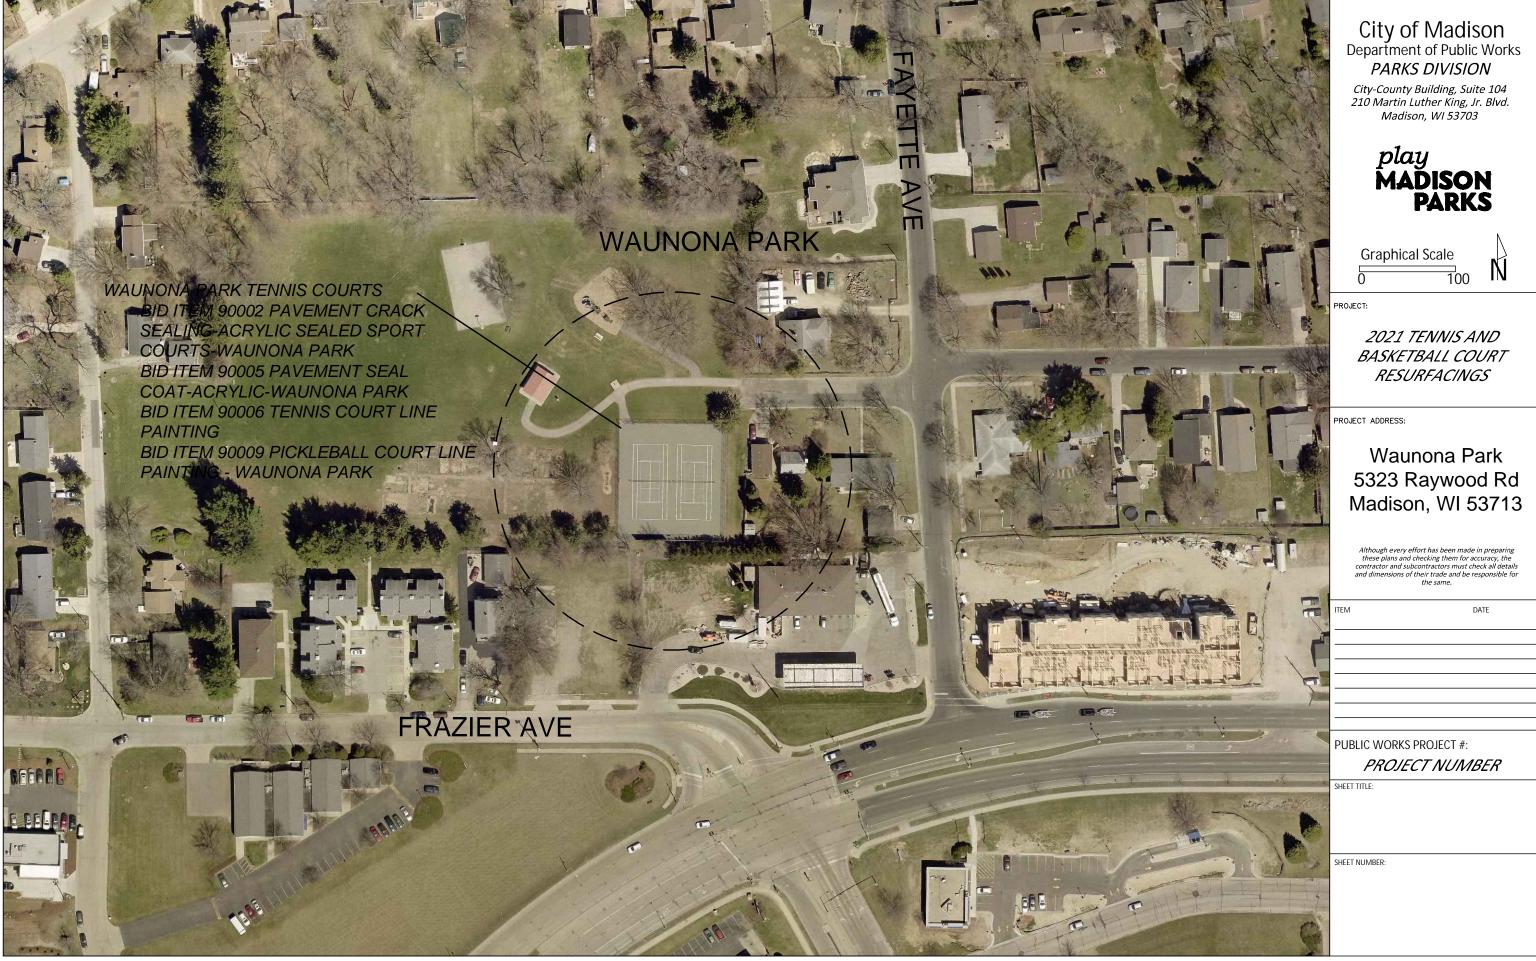

## City of Madison Department of Public Works PARKS DIVISION

City-County Building, Suite 104 210 Martin Luther King, Jr. Blvd. Madison, WI 53703

> play MADISON PARKS

## SHEET SCHEDULE

Sheet # Sheet Title

- 1.1 Garner Park Pickleball Location Map
- .1 Kennedy Park Tennis Location Map
- 3.1 Richmond Hill Tennis Location Map
- 4.1 Waunona Park Tennis Location Map

PROJECT:

2021 TENNIS AND BASKETBALL COURT RESURFACINGS

Although every effort has been made in preparing these plans and checking them for accuracy, the contractor and subcontractors must check all details and dimensions of their trade and be responsible for the company.