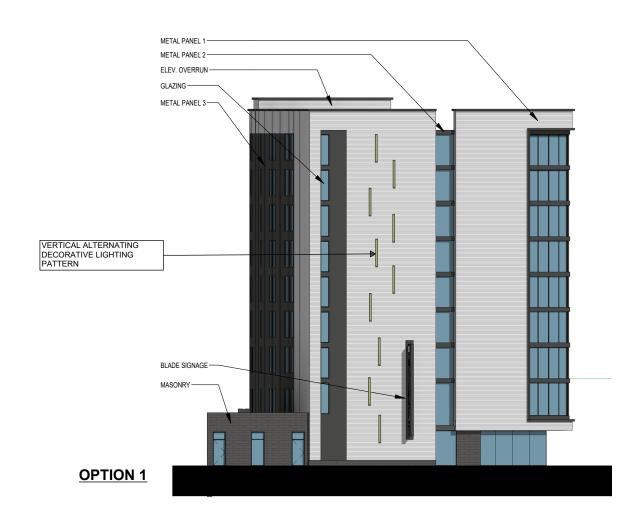

## BUILDING MATERIALS

## BUILDING MATERIALS

-METAL PANEL 3: FLAT SEAM METAL PANEL w/ VERTICAL REGULAR PATTERN BASIS OF DESIGN ATAS VERSA-SEAM

BLACK