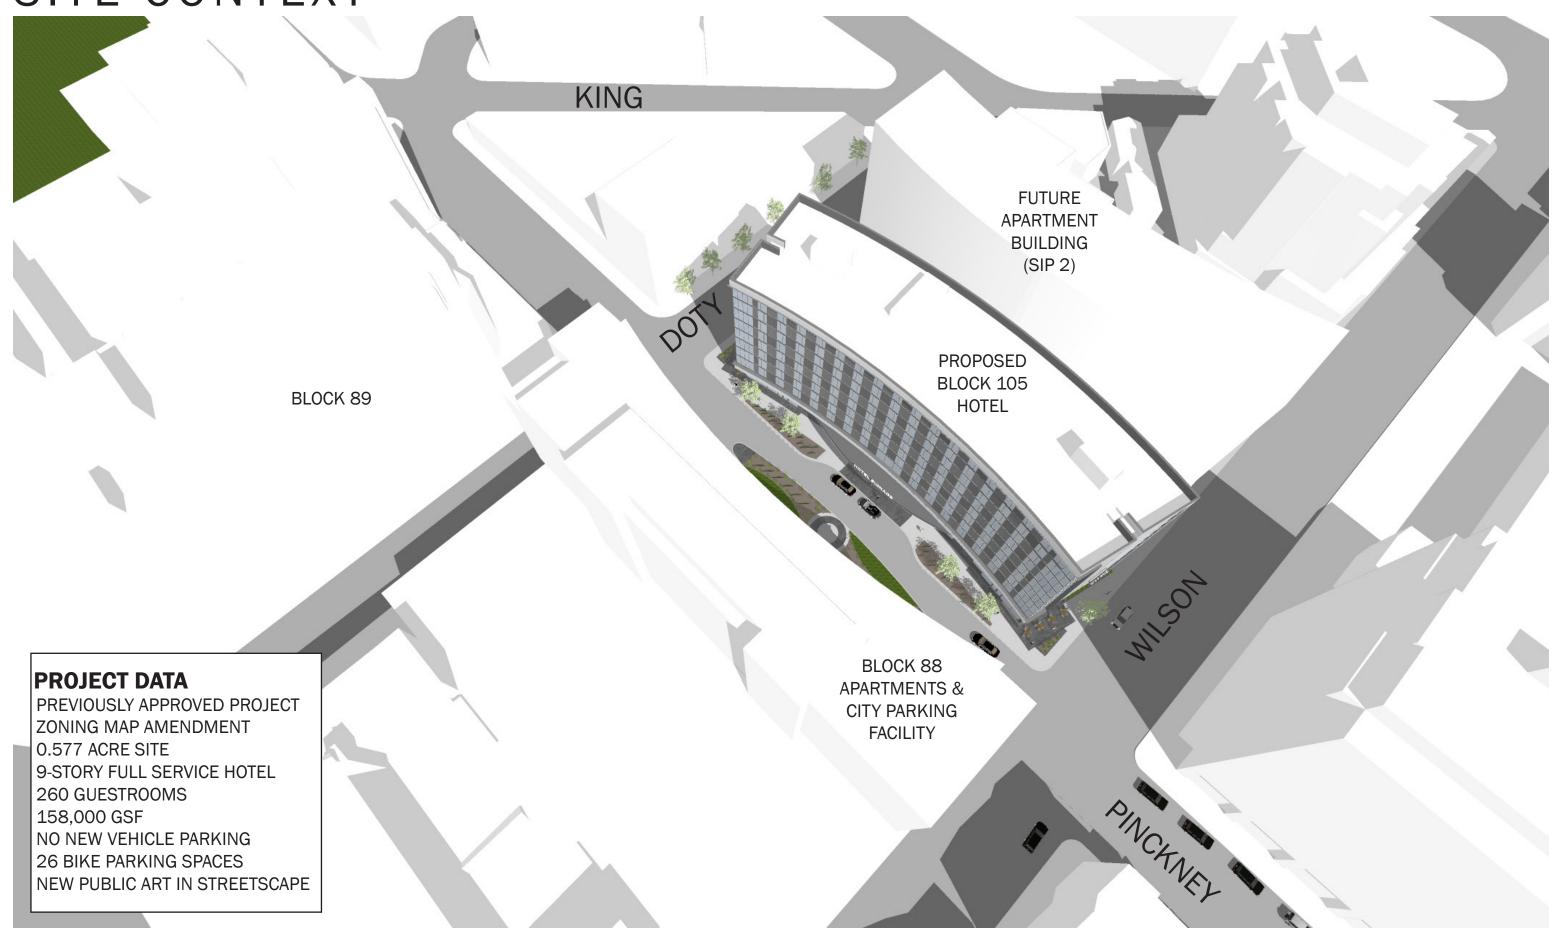

# JUDGE DOYLE SQUARE

HOTEL DEVELOPMENT | BLOCK 105 | MADISON. WISCONSIN

CITY OF MADISON UDC PRESENTATION

JANUARY 27, 2020

Kahler Slater

## PREVIOUSLY APPROVED SIP1



## SITE CONTEXT



## CONTEXT BUILDINGS













#### DESIGN FEEDBACK



#### **UDC INFORMATIONAL FEEDBACK**

NO DEAL KILLERS
LOVE THE CURVED FORM
LEAN INTO THE CURVE
MORE DIMENSION ON CURVE
MAKE IT MORE PLAYFUL AND ADD COLOR
TOO CORPORATE AND RESTRAINED
NEED MORE ARTICULATION ON ENDCAPS
MORE DIFFERENTIATION BETWEEN HORIZ & VERT.
UNDERSTAND 'BACK' OF THE BUILDING

#### **INITIAL NEIGHBORHOOD MEETING**

SIMILAR DESIGN COMMENTS
PEDESTRIAN ACTIVATION
SUSTAINABILITY PLAN

## SITE & LANDSCAPE PLAN



## FLOOR PLANS



## FLOOR PLANS



#### 3RD-9TH FLOOR PLAN



2ND FLOOR PLAN

## PROPOSED HOTEL DESIGN



## PINCKNEY STREET FACADE



## DOTY & PINCKNEY CORNER



## BUILDING MATERIALS



## BUILDING MATERIALS



-METAL PANEL 3: FLAT SEAM METAL PANEL w/ VERTICAL REGULAR PATTERN BASIS OF DESIGN ATAS VERSA-SEAM