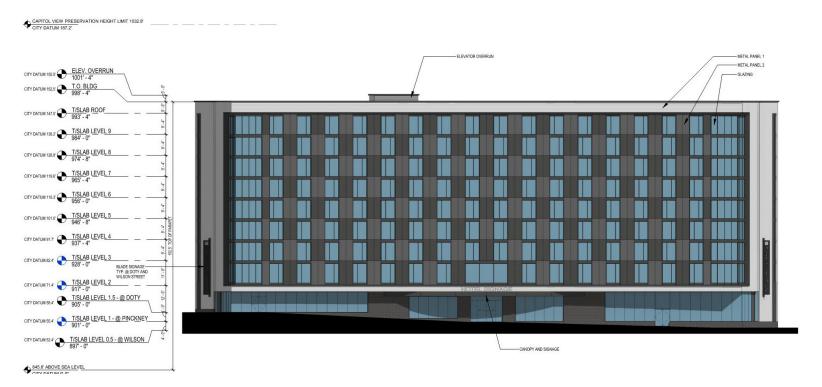

### BUILDING ELEVATIONS

(FUTURE BUILDING)

TISLAB LEVEL 3

OFF DATAM MARY

TISLAB LEVEL 5

OFF DATAM MARY

TISLAB LEVEL 1

OFF DATAM MARY

TISLAB LEVEL 1

OFF DATAM MARY

TISLAB LEVEL 1

OFF DATAM MARY

OFF DATAM M

PINCKNEY ELEVATION

(FUTURE BUILDING)

| BEN OF SAME LEVEL 1 - BY OF SAME MEDITAL SERVING OF SAME

**DOTY ELEVATION** 

WILSON ELEVATION

NORTHEAST ELEVATION