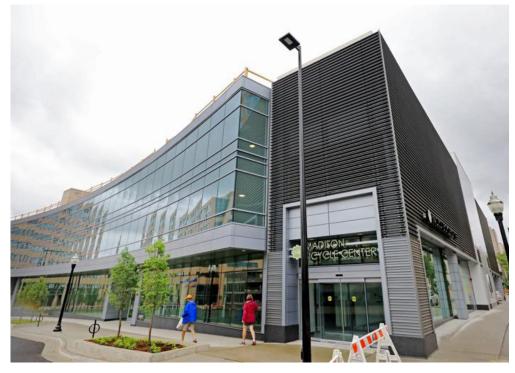

# JUDGE DOYLE SQUARE

HOTEL DEVELOPMENT | BLOCK 105 | MADISON. WISCONSIN

CITY OF MADISON UDC PRESENTATION

JANUARY 27, 2020

Kahler Slater

## PREVIOUSLY APPROVED SIP1



## SITE CONTEXT



## CONTEXT BUILDINGS













#### DESIGN FEEDBACK



#### **UDC INFORMATIONAL FEEDBACK**

NO DEAL KILLERS
LOVE THE CURVED FORM
LEAN INTO THE CURVE
MORE DIMENSION ON CURVE
MAKE IT MORE PLAYFUL AND ADD COLOR
TOO CORPORATE AND RESTRAINED
NEED MORE ARTICULATION ON ENDCAPS
MORE DIFFERENTIATION BETWEEN HORIZ & VERT.
UNDERSTAND 'BACK' OF THE BUILDING

#### **INITIAL NEIGHBORHOOD MEETING**

SIMILAR DESIGN COMMENTS
PEDESTRIAN ACTIVATION
SUSTAINABILITY PLAN

## SITE & LANDSCAPE PLAN



## FLOOR PLANS



## FLOOR PLANS



#### 3RD-9TH FLOOR PLAN



2ND FLOOR PLAN

## PROPOSED HOTEL DESIGN



## PINCKNEY STREET FACADE



## DOTY & PINCKNEY CORNER



## BUILDING MATERIALS



## BUILDING MATERIALS



-METAL PANEL 3: FLAT SEAM METAL PANEL w/ VERTICAL REGULAR PATTERN BASIS OF DESIGN ATAS VERSA-SEAM



BLACK



### BUILDING EL