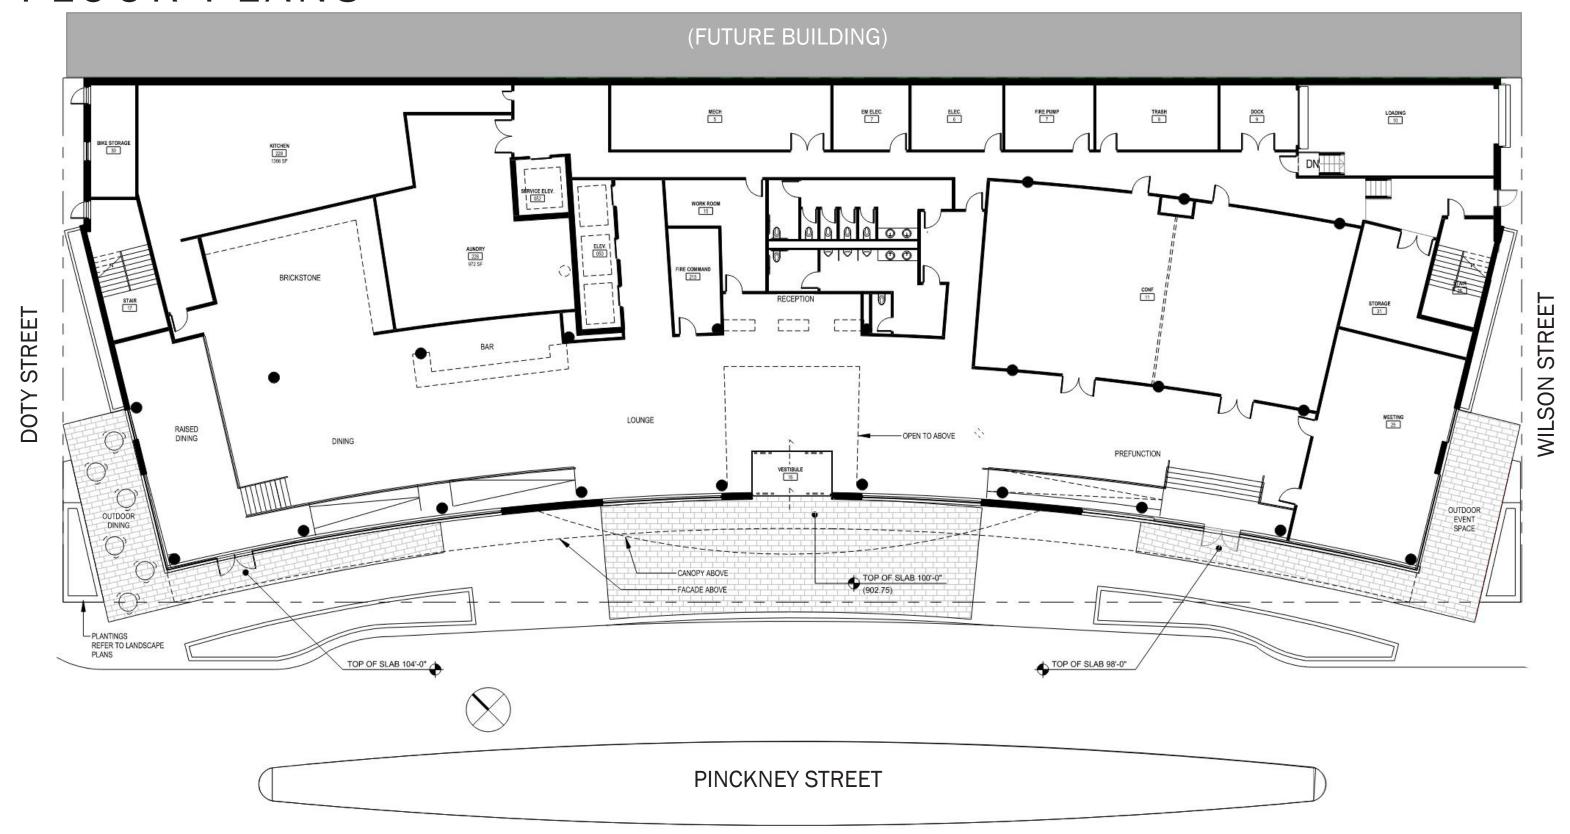

# JUDGE DOYLE SQUARE

HOTEL DEVELOPMENT | BLOCK 105 | MADISON. WISCONSIN

CITY OF MADISON UDC PRESENTATION

JANUARY 27, 2020

Kahler Slater

## PREVIOUSLY APPROVED SIP1



## SITE CONTEXT



## CONTEXT BUILDINGS













#### DESIGN FEEDBACK



#### **UDC INFORMATIONAL FEEDBACK**

NO DEAL KILLERS
LOVE THE CURVED FORM
LEAN INTO THE CURVE
MORE DIMENSION ON CURVE
MAKE IT MORE PLAYFUL AND ADD COLOR
TOO CORPORATE AND RESTRAINED
NEED MORE ARTICULATION ON ENDCAPS
MORE DIFFERENTIATION BETWEEN HORIZ & VERT.
UNDERSTAND 'BACK' OF THE BUILDING

#### **INITIAL NEIGHBORHOOD MEETING**

SIMILAR DESIGN COMMENTS
PEDESTRIAN ACTIVATION
SUSTAINABILITY PLAN

## SITE & LANDSCAPE PLAN



## FLOOR PLANS



## FLOOR PLANS



#### 3RD-9TH FLOOR PLAN



2ND FLOOR PLAN

## PROPOSED HOTEL DESIGN



## PINCKNEY STREET FACADE



## DOTY & PINCKNEY CORNER



## BUILDING MATERIALS



## BUILDING MATERIALS



-METAL PANEL 3: FLAT SEAM METAL PANEL w/ VERTICAL REGULAR PATTERN BASIS OF DESIGN ATAS VERSA-SEAM



BLACK



### BUILDING ELEVATIONS



(FUTURE BUILDING)

TISLAB LEVEL 3

OFF DATAM MARY

TISLAB LEVEL 5

OFF DATAM MARY

TISLAB LEVEL 1

OFF DATAM MARY

TISLAB LEVEL 1

OFF DATAM MARY

TISLAB LEVEL 1

OFF DATAM MARY

OFF DATAM M

PINCKNEY ELEVATION

(FUTURE BUILDING)

| BEN OF SAME LEVEL 1 - BY OF SAME MEDITAL SERVING OF SAME

**DOTY ELEVATION** 



WILSON ELEVATION

NORTHEAST ELEVATION

## WILSON STREET VIEW



## THANK YOU!



#### **EXISTING**