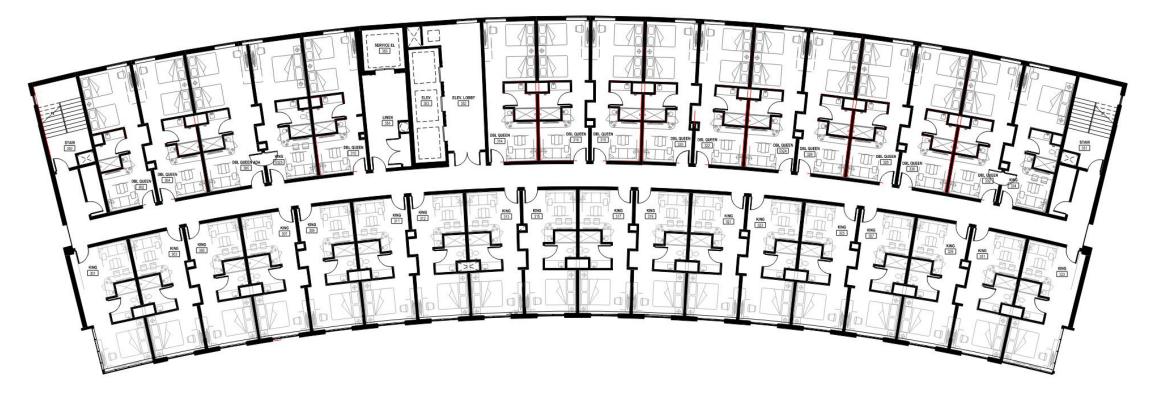

# JUDGE DOYLE SQUARE

HOTEL DEVELOPMENT | BLOCK 105 | MADISON. WISCONSIN

CITY OF MADISON UDC PRESENTATION

JANUARY 27, 2020

Kahler Slater

## PREVIOUSLY APPROVED SIP1



## SITE CONTEXT



## CONTEXT BUILDINGS













#### DESIGN FEEDBACK



#### **UDC INFORMATIONAL FEEDBACK**

NO DEAL KILLERS
LOVE THE CURVED FORM
LEAN INTO THE CURVE
MORE DIMENSION ON CURVE
MAKE IT MORE PLAYFUL AND ADD COLOR
TOO CORPORATE AND RESTRAINED
NEED MORE ARTICULATION ON ENDCAPS
MORE DIFFERENTIATION BETWEEN HORIZ & VERT.
UNDERSTAND 'BACK' OF THE BUILDING

#### **INITIAL NEIGHBORHOOD MEETING**

SIMILAR DESIGN COMMENTS
PEDESTRIAN ACTIVATION
SUSTAINABILITY PLAN

## SITE & LANDSCAPE PLAN



## FLOOR PLANS



## FLOOR PLANS



#### 3RD-9TH FLOOR PLAN



2ND FLOOR PLAN

## PROPOSED HOTEL DESIGN



## PINCKNEY STREET FACADE



## DOTY & PINCKNEY CORNER



## BUILDING MATERIALS



## BUILDING MATERIALS



-METAL PANEL 3: FLAT SEAM METAL PANEL w/ VERTICAL REGULAR PATTERN BASIS OF DESIGN ATAS VERSA-SEAM



BLACK



### BUILDING ELEVATIONS



(FUTURE BUILDING)

TISLAB LEVEL 3

OFF DATAM MARY

TISLAB LEVEL 5

OFF DATAM MARY

TISLAB LEVEL 1

OFF DATAM MARY

TISLAB LEVEL 1

OFF DATAM MARY

TISLAB LEVEL 1

OFF DATAM MARY

OFF DATAM M

PINCKNEY ELEVATION

(FUTURE BUILDING)

| BEN OF SAME LEVEL 1 - BY OF SAME MEDITAL SERVING OF SAME

**DOTY ELEVATION** 



WILSON ELEVATION

NORTHEAST ELEVATION

## WILSON STREET VIEW



## THANK YOU!



#### **EXISTING**