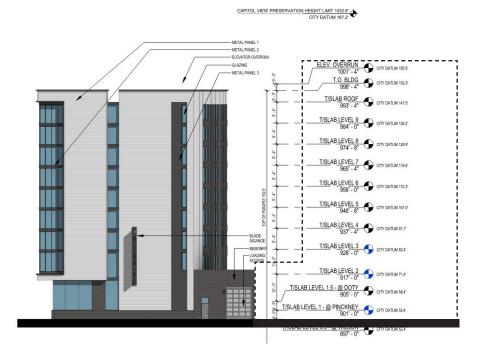

#### **INITIAL NEIGHBORHOOD MEETING**

SIMILAR DESIGN COMMENTS
PEDESTRIAN ACTIVATION
SUSTAINABILITY PLAN

## SITE & LANDSCAPE PLAN



## FLOOR PLANS



## FLOOR PLANS



#### 3RD-9TH FLOOR PLAN



2ND FLOOR PLAN

## PROPOSED HOTEL DESIGN



## PINCKNEY STREET FACADE



## DOTY & PINCKNEY CORNER



## BUILDING MATERIALS



## BUILDING MATERIALS



-METAL PANEL 3: FLAT SEAM METAL PANEL w/ VERTICAL REGULAR PATTERN BASIS OF DESIGN ATAS VERSA-SEAM



BLACK



### BUILDING ELEVATIONS



(FUTURE BUILDING)

TISLAB LEVEL 3

OFF DATAM MARY

TISLAB LEVEL 5

OFF DATAM MARY

TISLAB LEVEL 1

OFF DATAM MARY

TISLAB LEVEL 1

OFF DATAM MARY

TISLAB LEVEL 1

OFF DATAM MARY

OFF DATAM M

PINCKNEY ELEVATION

(FUTURE BUILDING)

| BEN OF SAME LEVEL 1 - BY OF SAME MEDITAL SERVING OF SAME

**DOTY ELEVATION** 



WILSON ELEVATION

NORTHEAST ELEVATION

## WILSON STREET VIEW



## THANK YOU!



#### **EXISTING**