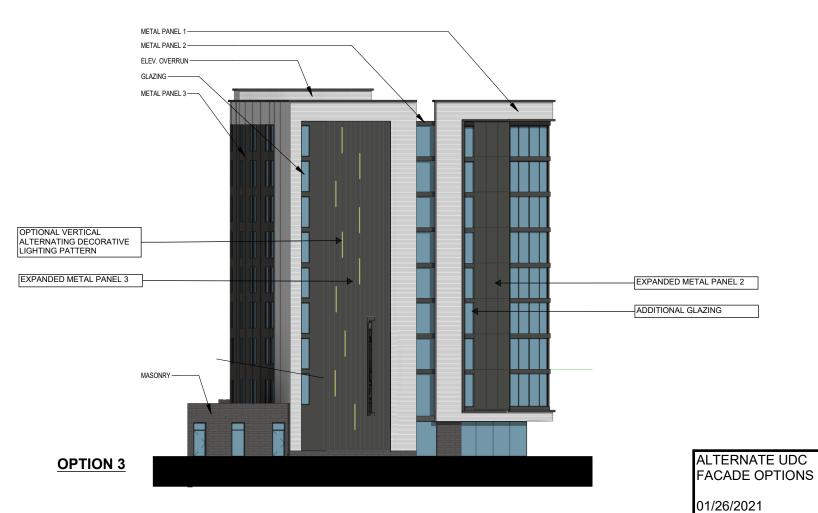

## BUILDING MATERIALS

## BUILDING MATERIALS

-METAL PANEL 3: FLAT SEAM METAL PANEL w/ VERTICAL REGULAR PATTERN BASIS OF DESIGN ATAS VERSA-SEAM

BLACK