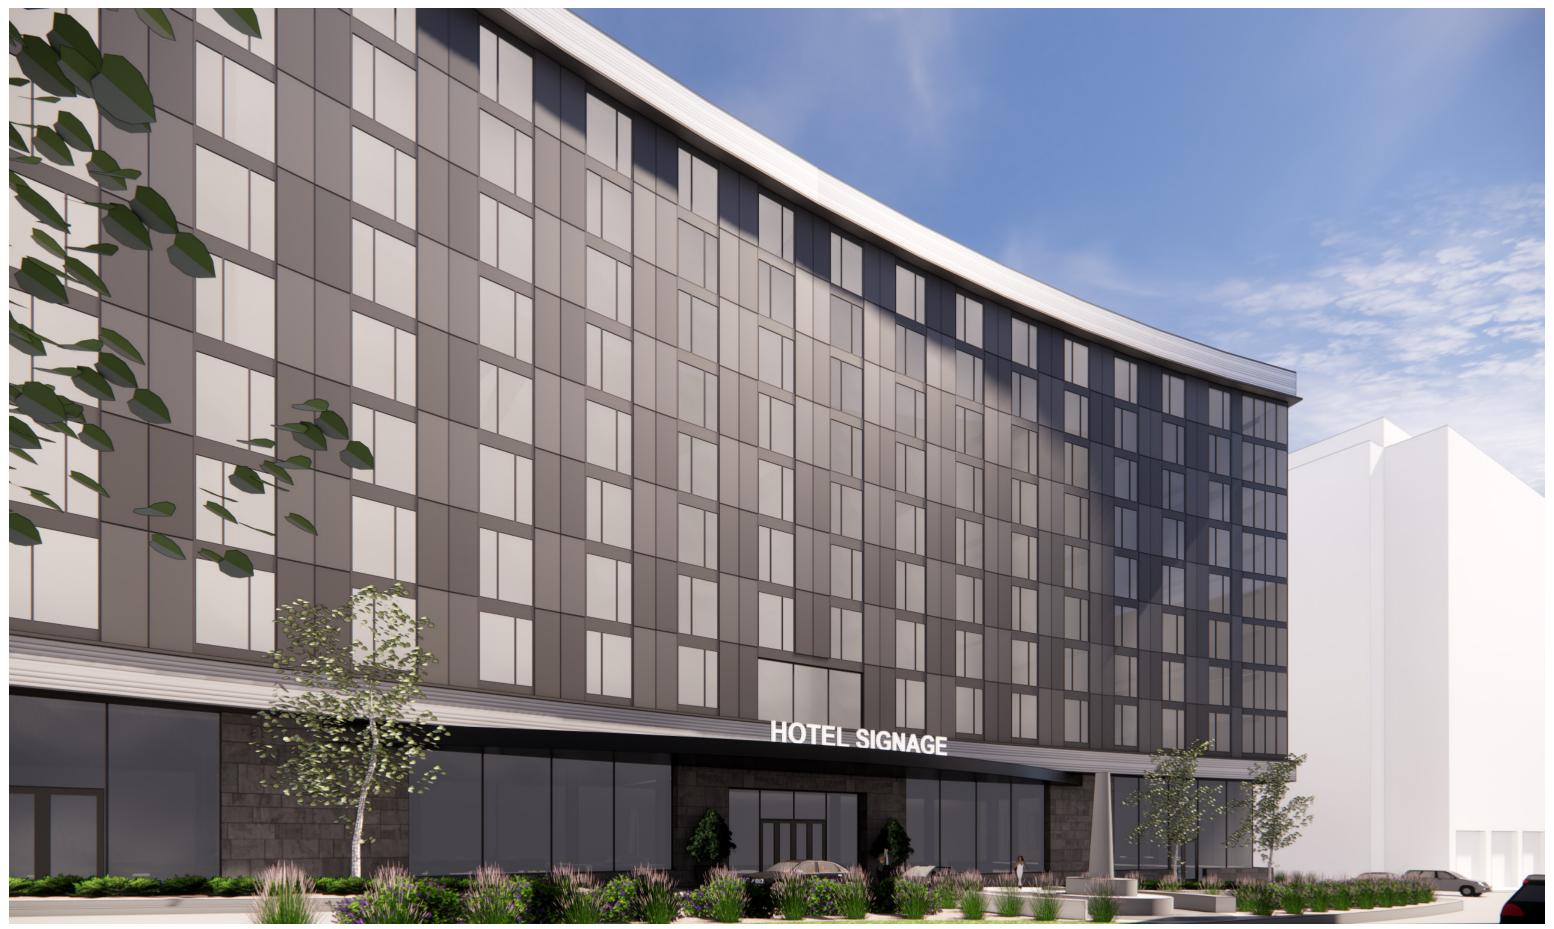

## PINCKNEY STREET FACADE

## BUILDING MATERIALS

## BUILDING MATERIALS

-METAL PANEL 3: FLAT SEAM METAL PANEL w/ VERTICAL REGULAR PATTERN BASIS OF DESIGN ATAS VERSA-SEAM

BLACK