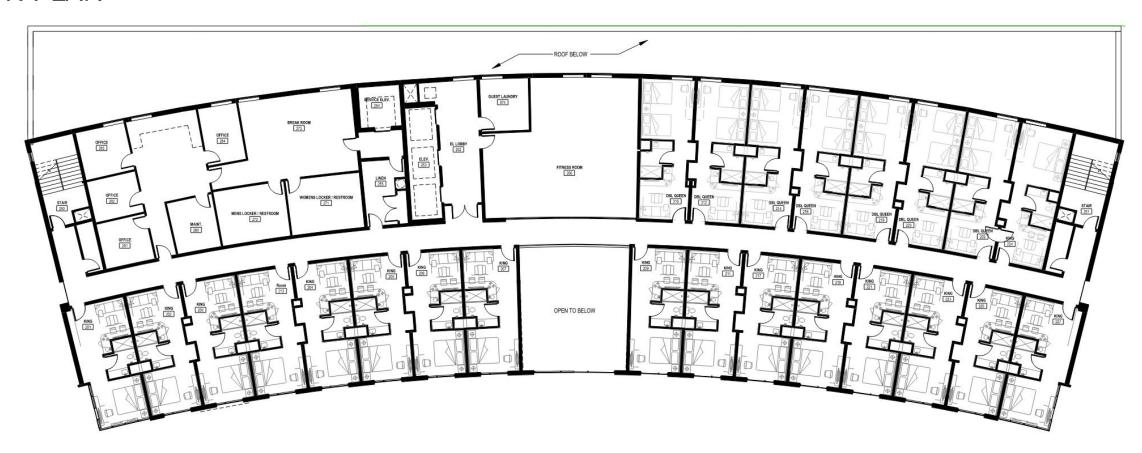

# JUDGE DOYLE SQUARE

HOTEL DEVELOPMENT | BLOCK 105 | MADISON. WISCONSIN

CITY OF MADISON UDC PRESENTATION

JANUARY 27, 2020

Kahler Slater

## PREVIOUSLY APPROVED SIP1



## SITE CONTEXT



## CONTEXT BUILDINGS













#### DESIGN FEEDBACK



#### **UDC INFORMATIONAL FEEDBACK**

NO DEAL KILLERS
LOVE THE CURVED FORM
LEAN INTO THE CURVE
MORE DIMENSION ON CURVE
MAKE IT MORE PLAYFUL AND ADD COLOR
TOO CORPORATE AND RESTRAINED
NEED MORE ARTICULATION ON ENDCAPS
MORE DIFFERENTIATION BETWEEN HORIZ & VERT.
UNDERSTAND 'BACK' OF THE BUILDING

#### **INITIAL NEIGHBORHOOD MEETING**

SIMILAR DESIGN COMMENTS
PEDESTRIAN ACTIVATION
SUSTAINABILITY PLAN

## SITE & LANDSCAPE PLAN



## FLOOR PLANS



## FLOOR PLANS



#### 3RD-9TH FLOOR PLAN



2ND FLOOR PLAN

## PROPOSED HOTEL DESIGN



## PINCKNEY STREET FACADE



## DOTY & PINCKNEY CORNER



## BUILDING MATERIALS



## BUILDING MATERIALS



-METAL PANEL 3: FLAT SEAM METAL PANEL w/ VERTICAL REGULAR PATTERN BASIS OF DESIGN ATAS VERSA-SEAM



BLACK



### BUILDING ELEVATIONS



(FUTURE BUILDING)

TISLAB LEVEL 3

OFF DATAM MARY

TISLAB LEVEL 5

OFF DATAM MARY

TISLAB LEVEL 1

OFF DATAM MARY

TISLAB LEVEL 1

OFF DATAM MARY

TISLAB LEVEL 1

OFF DATAM MARY

OFF DATAM M

PINCKNEY ELEVATION

(FUTURE BUILDING)

| BEN OF SAME LEVEL 1 - BY OF SAME MEDITAL SERVING OF SAME

**DOTY ELEVATION** 



WILSON ELEVATION

NORTHEAST ELEVATION

## WILSON STREET VIEW



## THANK YOU!



#### **EXISTING**