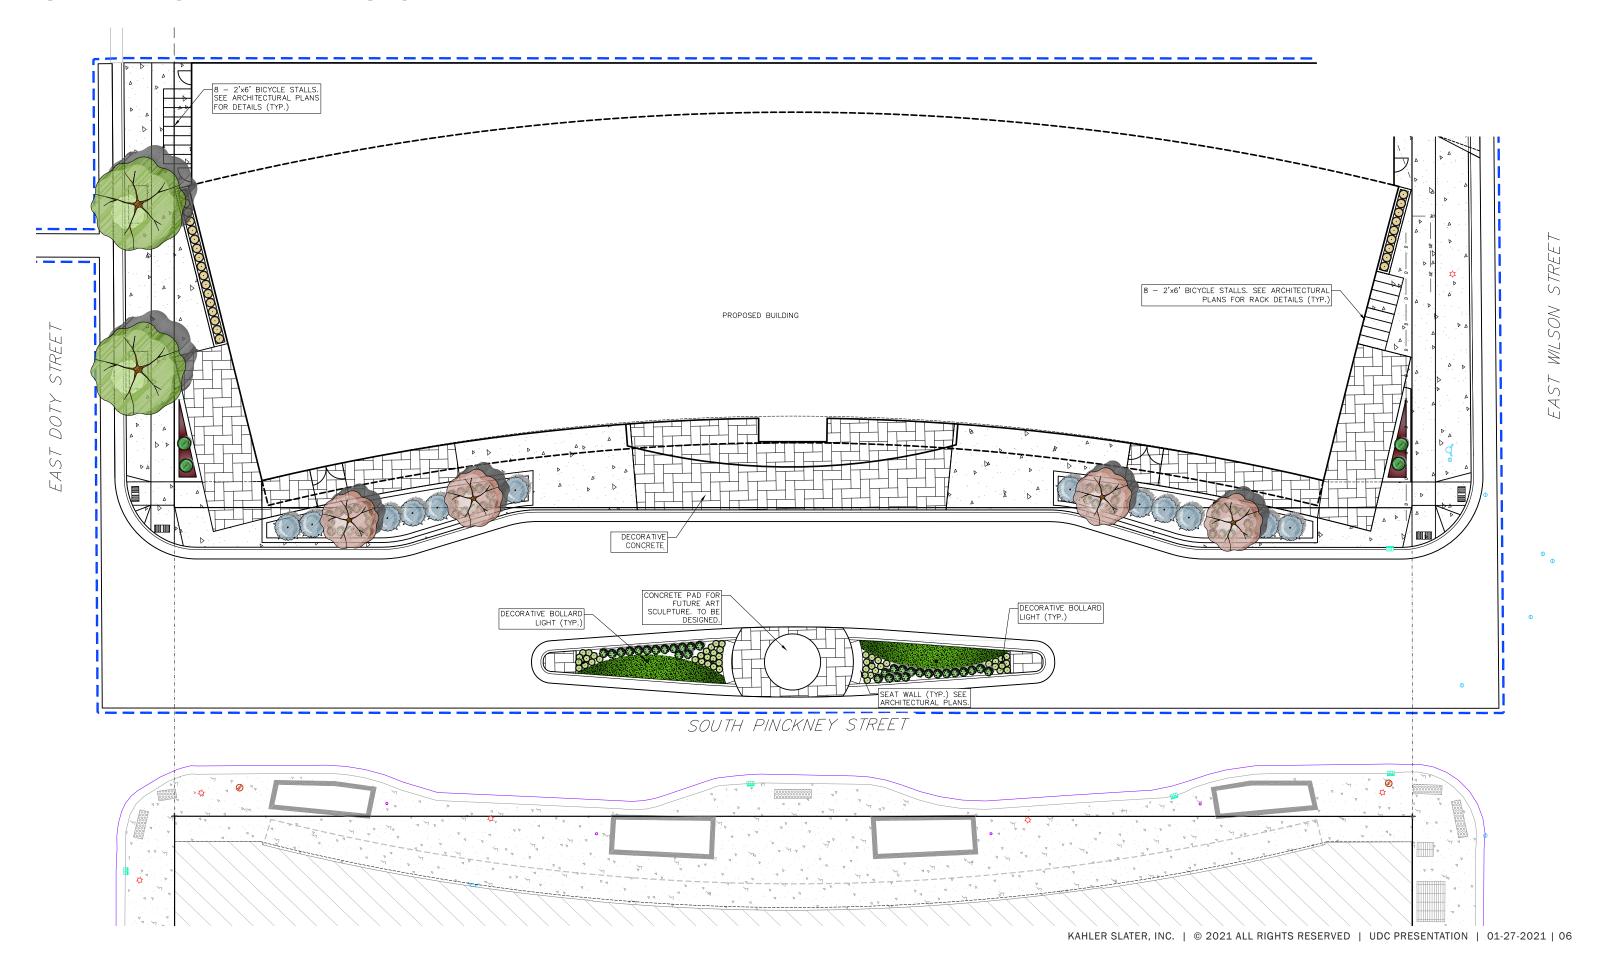

# JUDGE DOYLE SQUARE

HOTEL DEVELOPMENT | BLOCK 105 | MADISON. WISCONSIN

CITY OF MADISON UDC PRESENTATION

JANUARY 27, 2020

Kahler Slater

## PREVIOUSLY APPROVED SIP1



## SITE CONTEXT



## CONTEXT BUILDINGS













#### DESIGN FEEDBACK



#### **UDC INFORMATIONAL FEEDBACK**

NO DEAL KILLERS
LOVE THE CURVED FORM
LEAN INTO THE CURVE
MORE DIMENSION ON CURVE
MAKE IT MORE PLAYFUL AND ADD COLOR
TOO CORPORATE AND RESTRAINED
NEED MORE ARTICULATION ON ENDCAPS
MORE DIFFERENTIATION BETWEEN HORIZ & VERT.
UNDERSTAND 'BACK' OF THE BUILDING

#### **INITIAL NEIGHBORHOOD MEETING**

SIMILAR DESIGN COMMENTS
PEDESTRIAN ACTIVATION
SUSTAINABILITY PLAN

## SITE & LANDSCAPE PLAN



## FLOOR PLANS



## FLOOR PLANS



#### 3RD-9TH FLOOR PLAN



2ND FLOOR PLAN

## PROPOSED HOTEL DESIGN



## PINCKNEY STREET FACADE



## DOTY & PINCKNEY CORNER



## BUILDING MATERIALS



## BUILDING MATERIALS



-METAL PANEL 3: FLAT SEAM METAL PANEL w/ VERTICAL REGULAR PATTERN BASIS OF DESIGN ATAS VERSA-SEAM



BLACK



### BUILDING ELEVATIONS



(FUTURE BUILDING)

TISLAB LEVEL 3

OFF DATAM MARY

TISLAB LEVEL 5

OFF DATAM MARY

TISLAB LEVEL 1

OFF DATAM MARY

TISLAB LEVEL 1

OFF DATAM MARY

TISLAB LEVEL 1

OFF DATAM MARY

OFF DATAM M

PINCKNEY ELEVATION

(FUTURE BUILDING)

| BEN OF SAME LEVEL 1 - BY OF SAME MEDITAL SERVING OF SAME

**DOTY ELEVATION** 



WILSON ELEVATION

NORTHEAST ELEVATION

## WILSON STREET VIEW



## THANK YOU!



#### **EXISTING**