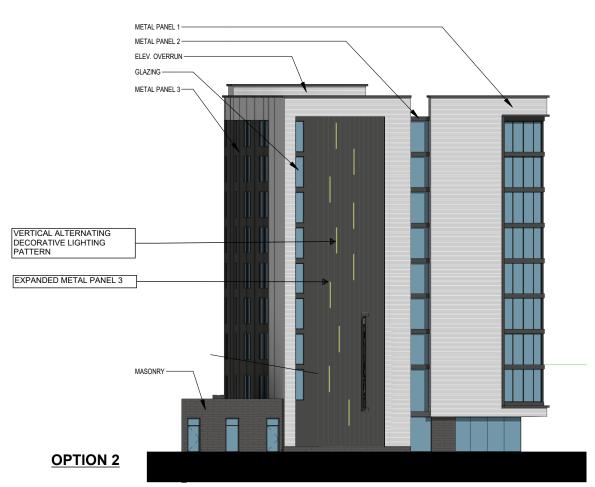

## BUILDING MATERIALS

## BUILDING MATERIALS

-METAL PANEL 3: FLAT SEAM METAL PANEL w/ VERTICAL REGULAR PATTERN BASIS OF DESIGN ATAS VERSA-SEAM

BLACK