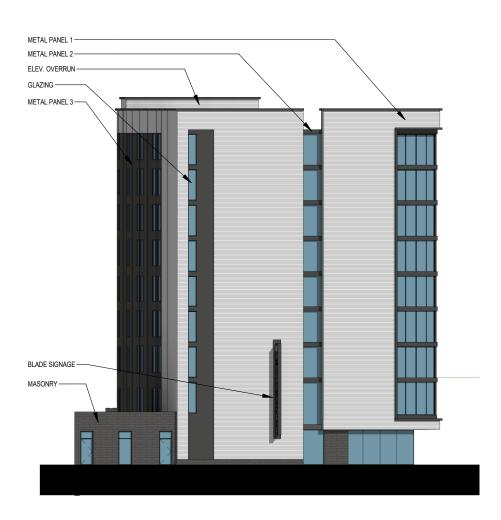

## BUILDING MATERIALS

## BUILDING MATERIALS

-METAL PANEL 3: FLAT SEAM METAL PANEL w/ VERTICAL REGULAR PATTERN BASIS OF DESIGN ATAS VERSA-SEAM

BLACK