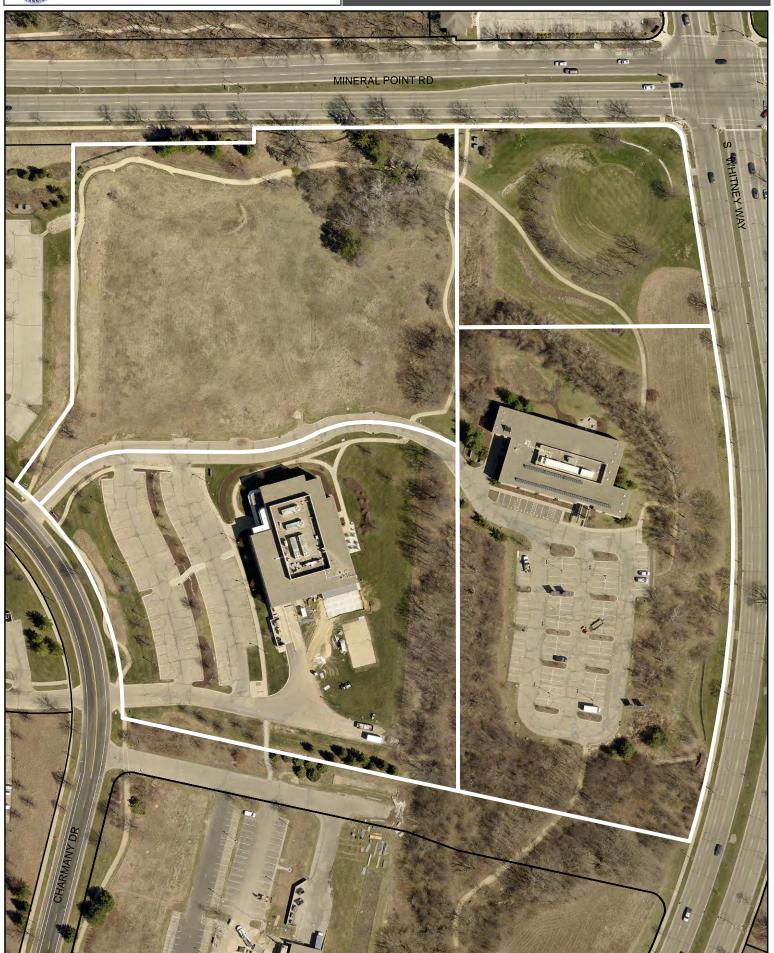

## Rezoning, Preliminary Plat and Final Plat

Location

5501 Mineral Point Road and 425-441 Charmany Drive

Project Name

**Element District** 

**Applicant** 

Elizabeth Alder, Mandel Group, Inc.

To: TE and TSS From: SE

## 5501 Mineral Point Road 425-441 Charmany Drive

Date of Aerial Photography : Spring 2018