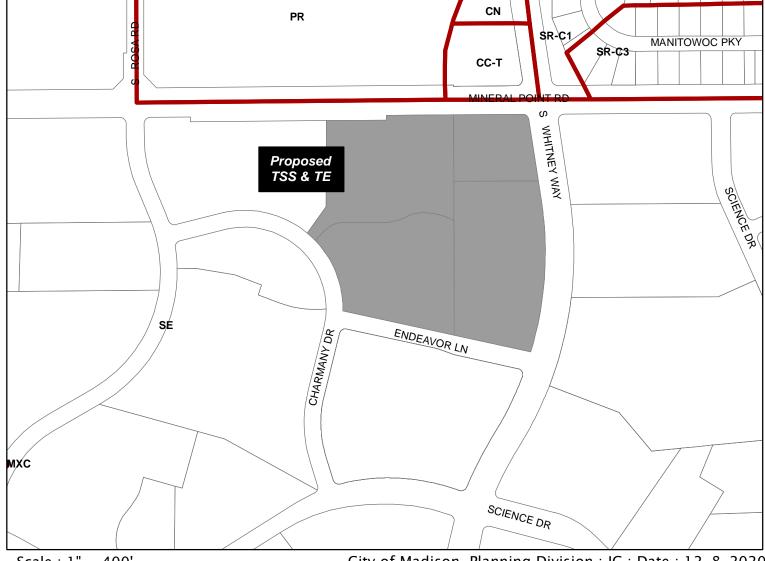

## Rezoning, Preliminary Plat and Final Plat

Location

5501 Mineral Point Road and 425-441 Charmany Drive

Project Name

**Element District** 

**Applicant** 

Elizabeth Alder, Mandel Group, Inc.

To: TE and TSS From: SE

Proposed Use

Creating six lots for mixed-use and employment development

**Public Hearing Dates** Plan Commission

January 25, 2021

February 2, 2021

Common Council

For Questions Contact: Colin Punt at: 243-0455 or cpunt@cityofmadison.com or City Planning at 266-4635

Scale: 1" = 400' City of Madison, Planning Division: JC: Date: 12-8-2020