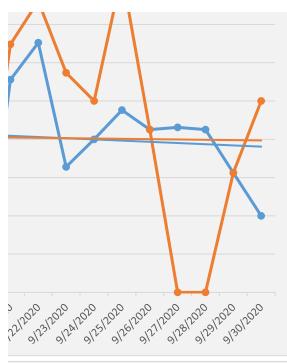

## IFD Covid-19 **SEPTEMBER** Surveillance

re Reports With Medic "YES" Answer to "Suspected Covid-19" Question re Reports With Respiratory or Infectious Complaint Care Reports 2020/21 Care Reports 2019/20
Patient Care Reports 2020/21)