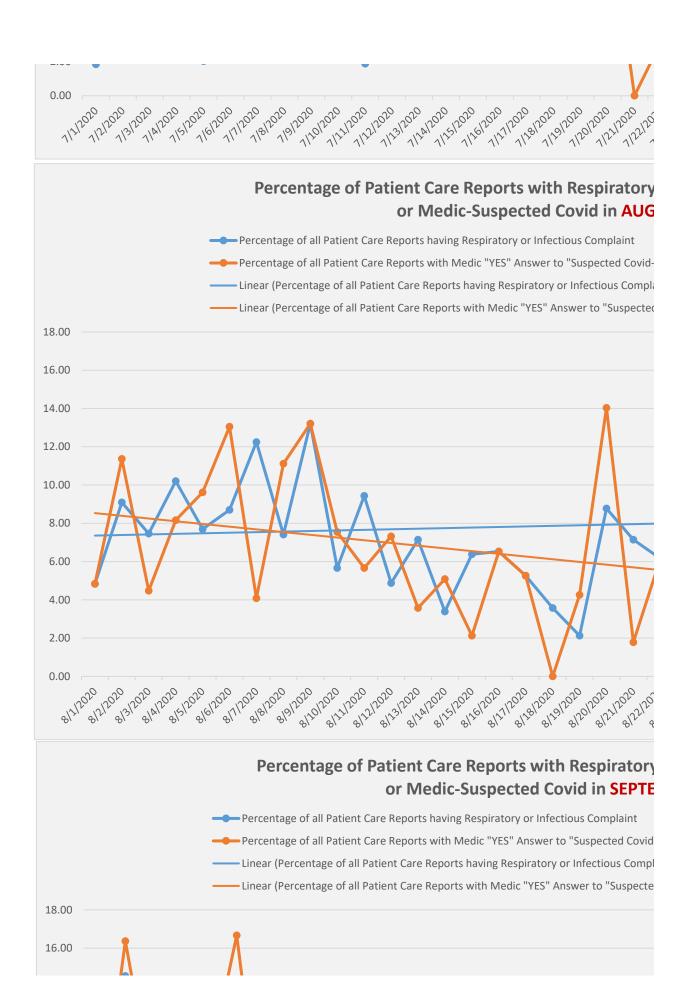

## Percentage of Patient Care Reports with Respiratory or Medic-Suspected Covid in JU