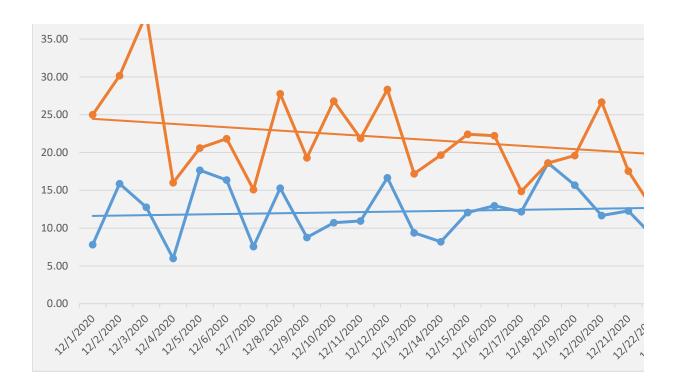

## y/Infectious Complaint //December

d-19" Question

plaint)

ed Covid-19" Question)

- Percentage of all Patient Care Reports having Respiratory or Infectious Complaint
- Percentage of all Patient Care Reports with Medic "YES" Answer to "Suspected Covid-19" Question
- Linear (Percentage of all Patient Care Reports having Respiratory or Infectious Complaint)
  - Linear (Percentage of all Patient Care Reports with Medic "YES" Answer to "Suspected Covid-19" Question)