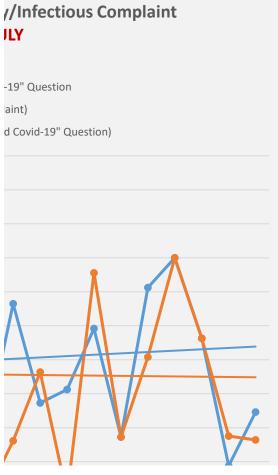

## Percentage of Patient Care Reports with Respiratory or Medic-Suspected Covid in JU