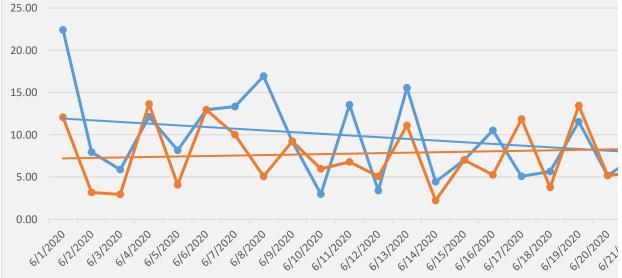

| 6/3/2020  | 2 | 4  | 68 | 49 | 38.8%  |
|-----------|---|----|----|----|--------|
| 6/4/2020  | 9 | 8  | 66 | 60 | 10.0%  |
|           |   |    |    |    |        |
| 6/5/2020  | 2 | 4  | 49 | 53 | -7.5%  |
| 6/6/2020  | 7 | 7  | 54 | 64 | -15.6% |
| 6/7/2020  | 6 | 8  | 60 | 60 | 0.0%   |
| 6/8/2020  | 3 | 10 | 59 | 49 | 20.4%  |
|           |   |    |    |    |        |
| 6/9/2020  | 6 | 6  | 65 | 62 | 4.8%   |
| 6/10/2020 | 4 | 2  | 67 | 42 | 59.5%  |
| 6/11/2020 | 4 | 8  | 59 | 63 | -6.3%  |
| 6/12/2020 | 3 | 2  | 59 | 63 | -6.3%  |
| 6/13/2020 | 5 | 7  | 45 | 62 | -27.4% |
|           |   |    |    |    |        |
| 6/14/2020 | 1 | 2  | 45 | 59 | -23.7% |
| 6/15/2020 | 4 | 4  | 57 | 59 | -3.4%  |
| 6/16/2020 | 3 | 6  | 57 | 69 | -17.4% |
| 6/17/2020 | 7 | 3  | 59 | 58 | 1.7%   |
| 6/18/2020 | 2 | 3  | 53 | 61 | -13.1% |
|           |   |    |    |    |        |
| 6/19/2020 | 7 | 6  | 52 | 53 | -1.9%  |
| 6/20/2020 | 3 | 3  | 58 | 55 | 5.5%   |
| 6/21/2020 | 3 | 4  | 54 | 51 | 5.9%   |
| 6/22/2020 | 6 | 2  | 58 | 61 | -4.9%  |
| 6/23/2020 | 6 | 9  | 52 | 65 | -20.0% |
|           |   |    |    |    |        |
| 6/24/2020 | 3 | 1  | 40 | 67 | -40.3% |
| 6/25/2020 | 3 | 4  | 50 | 59 | -15.3% |
| 6/26/2020 | 8 | 7  | 56 | 66 | -15.2% |
| 6/27/2020 | 5 | 3  | 44 | 62 | -29.0% |
| 6/28/2020 | 2 | 3  | 54 | 47 | 14.9%  |
|           |   |    |    |    |        |
| 6/29/2020 | 6 | 4  | 57 | 72 | -20.8% |
| 6/30/2020 | 2 | 2  | 72 | 63 | 14.3%  |
| 7/1/2020  | 2 | 1  | 54 | 63 | -14.3% |
| 7/2/2020  | 2 | 3  | 47 | 60 | -21.7% |
| 7/3/2020  | Δ | 2  | 67 | 80 | -16.3% |
|           | 7 |    |    |    |        |
| 7/4/2020  | 7 | 6  | 64 | 53 | 20.8%  |
| 7/5/2020  | 3 | 1  | 49 | 57 | -14.0% |
| 7/6/2020  | 8 | 7  | 56 | 63 | -11.1% |
| 7/7/2020  | 3 | 3  | 52 | 44 | 18.2%  |
| 7/8/2020  | 6 | 3  | 54 | 64 | -15.6% |
|           |   |    |    |    |        |
| 7/9/2020  | 3 | 7  | 63 | 51 | 23.5%  |
| 7/10/2020 | 3 | 3  | 54 | 70 | -22.9% |
| 7/11/2020 | 4 | 1  | 53 | 72 | -26.4% |
| 7/12/2020 | 3 | 4  | 42 | 64 | -34.4% |
| 7/13/2020 | 3 | 3  | 67 | 61 | 9.8%   |
|           |   |    |    |    |        |
| 7/14/2020 | 8 | 11 | 64 | 71 | -9.9%  |
| 7/15/2020 | 2 | 4  | 37 | 70 | -47.1% |
| 7/16/2020 | 3 | 2  | 55 | 62 | -11.3% |
| 7/17/2020 | 8 | 8  | 62 | 50 | 24.0%  |
| 7/18/2020 | 2 | 2  | 44 | 71 | -38.0% |
|           |   |    |    |    |        |
| 7/19/2020 | 9 | 7  | 62 | 54 | 14.8%  |
|           |   |    |    |    |        |

| 7/20/2020     | 7 | 8 | 61 | 65       | -6.2%  |
|---------------|---|---|----|----------|--------|
| <br>7/21/2020 | 0 | 2 | 52 | 65       | -20.0% |
|               | 2 | 7 |    |          |        |
| 7/22/2020     |   |   | 62 | 77<br>   | -19.5% |
| 7/23/2020     | 4 | 3 | 55 | 54       | 1.9%   |
| 7/24/2020     | 0 | 4 | 64 | 66       | -3.0%  |
| 7/25/2020     | 8 | 6 | 61 | 60       | 1.7%   |
| 7/26/2020     | 2 | 2 | 58 | 68       | -14.7% |
| 7/27/2020     | 4 | 6 | 49 | 53       | -7.5%  |
| 7/28/2020     | 7 | 7 | 50 | 63       | -20.6% |
|               |   |   |    |          |        |
| 7/29/2020     | 5 | 5 | 54 | 64       | -15.6% |
| 7/30/2020     | 2 | 1 | 57 | 59       | -3.4%  |
| 7/31/2020     | 2 | 3 | 61 | 50       | 22.0%  |
| 8/1/2020      | 3 | 3 | 62 | 52       | 19.2%  |
| 8/2/2020      | 5 | 4 | 44 | 55       | -20.0% |
| 8/3/2020      | 3 | 5 | 67 | 64       | 4.7%   |
| 8/4/2020      | 4 | 5 | 49 | 61       | -19.7% |
|               |   |   |    |          |        |
| 8/5/2020      | 5 | 4 | 52 | 58       | -10.3% |
| 8/6/2020      | 6 | 4 | 46 | 59       | -22.0% |
| 8/7/2020      | 2 | 6 | 49 | 77       | -36.4% |
| 8/8/2020      | 6 | 4 | 54 | 51       | 5.9%   |
| 8/9/2020      | 7 | 7 | 53 | 59       | -10.2% |
| 8/10/2020     | 4 | 3 | 53 | 63       | -15.9% |
| 8/11/2020     | 3 | 5 | 53 | 55       | -3.6%  |
|               |   |   |    |          |        |
| 8/12/2020     | 3 | 2 | 41 | 47       | -12.8% |
| 8/13/2020     | 2 | 4 | 56 | 66       | -15.2% |
| 8/14/2020     | 3 | 2 | 59 | 56       | 5.4%   |
| 8/15/2020     | 1 | 3 | 47 | 65       | -27.7% |
| 8/16/2020     | 3 | 3 | 46 | 52       | -11.5% |
| 8/17/2020     | 3 | 3 | 57 | 77       | -26.0% |
| 8/18/2020     | 0 | 2 | 56 | 47       | 19.1%  |
|               |   |   |    | 68       |        |
| 8/19/2020     | 2 | 1 | 47 |          | -30.9% |
| 8/20/2020     | 8 | 5 | 57 | 70       | -18.6% |
| 8/21/2020     | 1 | 4 | 56 | 65       | -13.8% |
| 8/22/2020     | 4 | 4 | 65 | 52       | 25.0%  |
| 8/23/2020     | 6 | 8 | 49 | 66       | -25.8% |
| 8/24/2020     | 1 | 1 | 45 | 63       | -28.6% |
| 8/25/2020     | 5 | 4 | 42 | 65       | -35.4% |
| 8/26/2020     | 2 | 5 | 47 | 64       | -26.6% |
|               |   |   |    |          |        |
| 8/27/2020     | 3 | 3 | 47 | 67       | -29.9% |
| 8/28/2020     | 1 | 6 | 50 | 77       | -35.1% |
| 8/29/2020     | 1 | 1 | 47 | 53       | -11.3% |
| 8/30/2020     | 1 | 7 | 55 | 70       | -21.4% |
| 8/31/2020     | 3 | 6 | 47 | 53       | -11.3% |
| 9/1/2020      | 3 | 5 | 55 | 57       | -3.5%  |
| 9/2/2020      | 9 | 8 | 55 | 56       | -1.8%  |
|               |   | 7 |    |          |        |
| 9/3/2020      | 5 |   | 60 | 59<br>63 | 1.7%   |
| 9/4/2020      | 2 | 5 | 59 | 62       | -4.8%  |
|               |   |   |    |          |        |