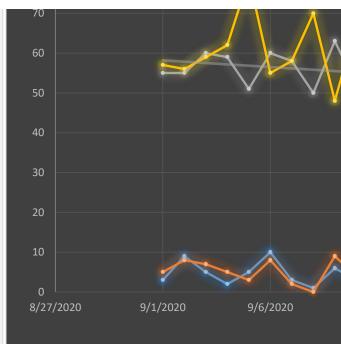

## IFD Covid-19 **SEPTEMBER** Surveillance

re Reports With Medic "YES" Answer to "Suspected Covid-19" Question re Reports With Respiratory or Infectious Complaint Care Reports 2020/21 Care Reports 2019/20
Patient Care Reports 2020/21)