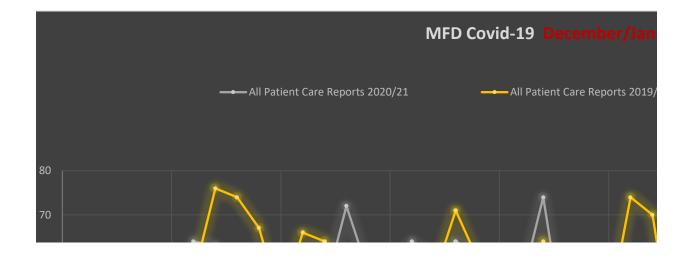

## Respiratory/Infectious Complaint December/January

tory or Infectious Complaint

S" Answer to "Suspected Covid-19" Question

Respiratory or Infectious Complaint)

edic "YES" Answer to "Suspected Covid-19" Question)

| 10/22/2020               | 10       | 6       | 51       | 81        | -37.04%                  |
|--------------------------|----------|---------|----------|-----------|--------------------------|
| 10/23/2020               | 6        | 5       | 56       | 56        | 0.00%                    |
| 10/24/2020               | 11       | 7       | 49       | 69        | -28.99%                  |
| 10/25/2020               | 11       | 10      | 47       | 63        | -25.40%                  |
| 10/26/2020               | 14       | 10      | 58       | 62        | -6.45%                   |
| 10/27/2020               | 4        | 1       | 59       | 56        | 5.36%                    |
| 10/28/2020               | 13       | 8       | 58       | 46        | 26.09%                   |
| 10/29/2020               | 14       | 10      | 56       | 56        | 0.00%                    |
| 10/30/2020               | 11       | 8       | 50       | 65        | -23.08%                  |
| 10/31/2020               | 9        | 5       | 60       | 45        | 33.33%                   |
| 11/1/2020                | 21       | 14      | 54       | 67        | -19.40%                  |
| 11/2/2020                | 9        | 11      | 48       | 67        | -28.36%                  |
| 11/3/2020                | 12       | 5       | 63       | 60        | 5.00%                    |
| 11/4/2020                | 10       | 9       | 40       | 69        | -42.03%                  |
| 11/5/2020                | 16       | 14      | 60       | 70        | -14.29%                  |
| 11/6/2020                | 11       | 3       | 66       | 70        | -5.71%                   |
| 11/7/2020                | 8        | 5       | 59       | 79        | -25.32%                  |
| 11/8/2020                | 16       | 9       | 67       | 57        | 17.54%                   |
| 11/9/2020                | 11       | 6       | 57       | 62        | -8.06%                   |
| 11/10/2020               | 17       | 13      | 60       | 54        | 11.11%                   |
| 11/11/2020               | 14       | 6       | 69       | 48        | 43.75%                   |
| 11/11/2020               | 12       | 11      | 73       | 56        | 30.36%                   |
| 11/12/2020               | 12       | 6       | 73<br>54 | 58        | -6.90%                   |
| 11/13/2020               | 20       | 14      | 50       | 60        | -16.67%                  |
| 11/15/2020               | 16       | 5       | 48       | 41        | 17.07%                   |
| 11/16/2020               | 15       | 8       | 60       | 62        | -3.23%                   |
| 11/10/2020               | 14       | 14      | 65       | 59        | -3.23 <i>%</i><br>10.17% |
| • •                      | 18       | 10      | 56       | 58        | -3.45%                   |
| 11/18/2020               |          |         |          |           |                          |
| 11/19/2020<br>11/20/2020 | 11<br>14 | 11<br>5 | 51<br>55 | 64<br>56  | -20.31%<br>-1.79%        |
|                          |          |         |          |           |                          |
| 11/21/2020               | 14       | 8       | 51<br>45 | 60<br>5.4 | -15.00%                  |
| 11/22/2020               | 9        | 1       | 45       | 54<br>52  | -16.67%                  |
| 11/23/2020               | 10       | 11      | 64       | 52<br>52  | 23.08%                   |
| 11/24/2020               | 17       | 5       | 60       | 53        | 13.21%                   |
| 11/25/2020               | 14       | 9       | 61       | 52<br>25  | 17.31%                   |
| 11/26/2020               | 10       | 6       | 41       | 35        | 17.14%                   |
| 11/27/2020               | 14       | 9       | 51       | 49        | 4.08%                    |
| 11/28/2020               | 4        | 7       | 49       | 51        | -3.92%                   |
| 11/29/2020               | 10       | 5       | 51       | 40        | 27.50%                   |
| 11/30/2020               | 17       | 11      | 57       | 70<br>5.6 | -18.57%                  |
| 12/1/2020                | 16       | 5       | 64       | 56        | 14.29%                   |
| 12/2/2020                | 19       | 10      | 63       | 76<br>    | -17.11%                  |
| 12/3/2020                | 18       | 6       | 47       | 74        | -36.49%                  |
| 12/4/2020                | 8        | 3       | 50       | 67        | -25.37%                  |
| 12/5/2020                | 7        | 6       | 34       | 50        | -32.00%                  |
| 12/6/2020                | 12       | 9       | 55       | 66        | -16.67%                  |
| 12/7/2020                | 8        | 4       | 53       | 64        | -17.19%                  |
|                          |          |         |          |           |                          |

| 12/8/2020  | 20 | 11 | 72 | 55 | 30.91%  |
|------------|----|----|----|----|---------|
| 12/9/2020  | 11 | 5  | 57 | 47 | 21.28%  |
| 12/10/2020 | 15 | 6  | 56 | 57 | -1.75%  |
| 12/11/2020 | 14 | 7  | 64 | 62 | 3.23%   |
| 12/12/2020 | 17 | 10 | 60 | 56 | 7.14%   |
| 12/13/2020 | 11 | 6  | 64 | 71 | -9.86%  |
| 12/14/2020 | 12 | 5  | 61 | 60 | 1.67%   |
| 12/15/2020 | 13 | 7  | 58 | 52 | 11.54%  |
| 12/16/2020 | 12 | 7  | 54 | 51 | 5.88%   |
| 12/17/2020 | 11 | 9  | 74 | 64 | 15.63%  |
| 12/18/2020 | 8  | 8  | 43 | 55 | -21.82% |
| 12/19/2020 | 10 | 8  | 51 | 55 | -7.27%  |
| 12/20/2020 | 16 | 7  | 60 | 48 | 25.00%  |
| 12/21/2020 | 10 | 7  | 57 | 74 | -22.97% |
| 12/22/2020 | 7  | 5  | 58 | 70 | -17.14% |
| 12/23/2020 | 10 | 7  | 52 | 39 | 33.33%  |
| 12/24/2020 | 10 | 7  | 49 | 74 | -33.78% |
| 12/25/2020 | 3  | 3  | 38 | 54 | -29.63% |
| 12/26/2020 | 14 | 6  | 68 | 54 | 25.93%  |
| 12/27/2020 | 9  | 7  | 52 | 48 | 8.33%   |
| 12/28/2020 | 14 | 11 | 67 | 57 | 17.54%  |
| 12/29/2020 | 11 | 10 | 68 | 58 | 17.24%  |
| 12/30/2020 | 14 | 10 | 57 | 41 | 39.02%  |
| 12/31/2020 | 10 | 4  | 60 | 54 | 11.11%  |
| 1/1/2021   | 10 | 7  | 54 | 46 | 17.39%  |
| 1/2/2021   | 11 | 8  | 55 | 58 | -5.17%  |
| 1/3/2021   | 10 | 6  | 59 | 47 | 25.53%  |
| 1/4/2021   | 6  | 7  | 56 | 59 | -5.08%  |
| 1/5/2021   | 7  | 6  | 45 | 57 | -21.05% |
| 1/6/2021   | 12 | 8  | 42 | 57 | -26.32% |
| 1/7/2021   | 6  | 5  | 43 | 58 | -25.86% |
| 1/8/2021   | 14 | 12 | 54 | 51 | 5.88%   |
| 1/9/2021   | 12 | 4  | 68 | 60 | 13.33%  |
| 1/10/2021  | 3  | 6  | 51 | 42 | 21.43%  |
| 1/11/2021  | 7  | 7  | 44 | 59 | -25.42% |
|            |    |    |    |    |         |