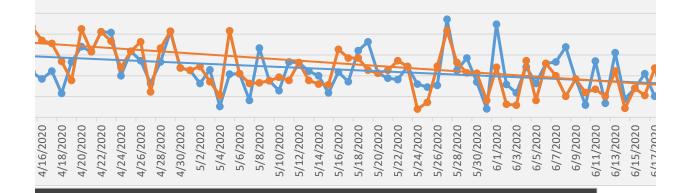

| Date      | Patient Care Reports With Medic "YES" Answer to "Suspected Covid- 19" Question | Patient Care<br>Reports With<br>Respiratory or<br>Infectious<br>Complaint | All Patient<br>Care<br>Reports<br>2020/21 | All Patient<br>Care<br>Reports<br>2019/20 | Percent<br>Change in<br>Patient Care<br>Reports |
|-----------|--------------------------------------------------------------------------------|---------------------------------------------------------------------------|-------------------------------------------|-------------------------------------------|-------------------------------------------------|
| 3/9/2020  | 0                                                                              | 9                                                                         | 58                                        | 65                                        | -10.8%                                          |
| 3/10/2020 | 0                                                                              | 11                                                                        | 48                                        | 62                                        | -22.6%                                          |
| 3/11/2020 | 0                                                                              | 10                                                                        | 62                                        | 58                                        | 6.9%                                            |
| 3/12/2020 | 0                                                                              | 11                                                                        | 63                                        | 68                                        | -7.4%                                           |
| 3/13/2020 | 0                                                                              | 13                                                                        | 58                                        | 73                                        | -20.5%                                          |
| 3/14/2020 | 0                                                                              | 7                                                                         | 39                                        | 44                                        | -11.4%                                          |
| 3/15/2020 | 0                                                                              | 8                                                                         | 48                                        | 53                                        | -9.4%                                           |
| 3/16/2020 | 0                                                                              | 11                                                                        | 60                                        | 56                                        | 7.1%                                            |
| 3/17/2020 | 2                                                                              | 7                                                                         | 55                                        | 38                                        | 44.7%                                           |
| 3/18/2020 | 9                                                                              | 2                                                                         | 44                                        | 59                                        | -25.4%                                          |
| 3/19/2020 | 8                                                                              | 6                                                                         | 39                                        | 62                                        | -37.1%                                          |
| 3/20/2020 | 13                                                                             | 11                                                                        | 48                                        | 55                                        | -12.7%                                          |
| 3/21/2020 | 10                                                                             | 11                                                                        | 40                                        | 56                                        | -28.6%                                          |
| 3/22/2020 | 6                                                                              | 8                                                                         | 47                                        | 48                                        | -2.1%                                           |
| 3/23/2020 | 4                                                                              | 4                                                                         | 42                                        | 77                                        | -45.5%                                          |
| 3/24/2020 | 22                                                                             | 15                                                                        | 59                                        | 56                                        | 5.4%                                            |
| 3/25/2020 | 15                                                                             | 9                                                                         | 53                                        | 47                                        | 12.8%                                           |
| 3/26/2020 | 20                                                                             | 9                                                                         | 43                                        | 61                                        | -29.5%                                          |
| 3/27/2020 | 7                                                                              | 7                                                                         | 56                                        | 56                                        | 0.0%                                            |
| 3/28/2020 | 8                                                                              | 9                                                                         | 42                                        | 58                                        | -27.6%                                          |
| 3/29/2020 | 17                                                                             | 11                                                                        | 55                                        | 52                                        | 5.8%                                            |
| 3/30/2020 | 14                                                                             | 13                                                                        | 46                                        | 58                                        | -20.7%                                          |
| 3/31/2020 | 10                                                                             | 4                                                                         | 52                                        | 61                                        | -14.8%                                          |
| 4/1/2020  | 11                                                                             | 9                                                                         | 53                                        | 54                                        | -1.9%                                           |
| 4/2/2020  | 8                                                                              | 6                                                                         | 36                                        | 51                                        | -29.4%                                          |
| 4/3/2020  | 9                                                                              | 5                                                                         | 38                                        | 53                                        | -28.3%                                          |
| 4/4/2020  | 12                                                                             | 9                                                                         | 48                                        | 63                                        | -23.8%                                          |
| 4/5/2020  | 9                                                                              | 10                                                                        | 52                                        | 53                                        | -1.9%                                           |
| 4/6/2020  | 8                                                                              | 5                                                                         | 42                                        | 73                                        | -42.5%                                          |
| 4/7/2020  | 14                                                                             | 5                                                                         | 55                                        | 59                                        | -6.8%                                           |
| 4/8/2020  | 7                                                                              | 6                                                                         | 43                                        | 52                                        | -17.3%                                          |
| 4/9/2020  | 9                                                                              | 4                                                                         | 37                                        | 54                                        | -31.5%                                          |
| 4/10/2020 | 7                                                                              | 11                                                                        | 48                                        | 46                                        | 4.3%                                            |
| 4/11/2020 | 4                                                                              | 5                                                                         | 39                                        | 53                                        | -26.4%                                          |
| 4/12/2020 | 6                                                                              | 9                                                                         | 38                                        | 52                                        | -26.9%                                          |
| 4/13/2020 | 12                                                                             | 8                                                                         | 41                                        | 62                                        | -33.9%                                          |
| 4/14/2020 | 15                                                                             | 8                                                                         | 34                                        | 58                                        | -41.4%                                          |
| 4/15/2020 | 10                                                                             | 5                                                                         | 46                                        | 64                                        | -28.1%                                          |
| 4/16/2020 | 10                                                                             | 5                                                                         | 54                                        | 61                                        | -11.5%                                          |

| 4/17/2020 | 8  | 5  | 45       | 51               | -11.8% |
|-----------|----|----|----------|------------------|--------|
| 4/18/2020 | 7  | 3  | 52       | 62               | -16.1% |
| 4/19/2020 | 4  | 6  | 45       | 57               | -21.1% |
| 4/20/2020 | 10 | 8  | 47       | 52               | -9.6%  |
| 4/21/2020 | 6  | 6  | 38       | 66               | -42.4% |
| 4/22/2020 | 7  | 7  | 34       | 71               | -52.1% |
|           |    |    |          |                  |        |
| 4/23/2020 | 9  | 10 | 49       | 55<br>6 <b>7</b> | -10.9% |
| 4/24/2020 | 6  | 5  | 50       | 67               | -25.4% |
| 4/25/2020 | 7  | 7  | 44       | 71               | -38.0% |
| 4/26/2020 | 8  | 6  | 44       | 43               | 2.3%   |
| 4/27/2020 | 3  | 4  | 49       | 66               | -25.8% |
| 4/28/2020 | 5  | 4  | 30       | 68               | -55.9% |
| 4/29/2020 | 6  | 6  | 29       | 71               | -59.2% |
| 4/30/2020 | 5  | 5  | 42       | 65               | -35.4% |
| 5/1/2020  | 6  | 6  | 53       | 65               | -18.5% |
| 5/2/2020  | 6  | 4  | 49       | 78               | -37.2% |
| 5/3/2020  | 3  | 4  | 35       | 61               | -42.6% |
| 5/4/2020  | 2  | 1  | 38       | 64               | -40.6% |
| 5/5/2020  | 10 | 5  | 48       | 60               | -20.0% |
| 5/6/2020  | 4  | 4  | 38       | 60               | -36.7% |
|           |    |    |          | 64               |        |
| 5/7/2020  | 4  | 2  | 49       |                  | -23.4% |
| 5/8/2020  | 3  | 6  | 36       | 58               | -37.9% |
| 5/9/2020  | 3  | 3  | 34       | 62               | -45.2% |
| 5/10/2020 | 3  | 2  | 31       | 49               | -36.7% |
| 5/11/2020 | 4  | 6  | 45       | 55               | -18.2% |
| 5/12/2020 | 5  | 5  | 38       | 56               | -32.1% |
| 5/13/2020 | 4  | 5  | 45       | 50               | -10.0% |
| 5/14/2020 | 4  | 5  | 50       | 64               | -21.9% |
| 5/15/2020 | 4  | 3  | 51       | 74               | -31.1% |
| 5/16/2020 | 9  | 6  | 55       | 62               | -11.3% |
| 5/17/2020 | 5  | 3  | 35       | 60               | -41.7% |
| 5/18/2020 | 8  | 9  | 56       | 49               | 14.3%  |
| 5/19/2020 | 5  | 8  | 44       | 65               | -32.3% |
| 5/20/2020 | 5  | 5  | 47       | 65               | -27.7% |
| 5/21/2020 | 6  | 5  | 53       | 62               | -14.5% |
| 5/22/2020 | 6  | 4  | 44       | 59               | -25.4% |
| 5/23/2020 | 6  | 6  | 49       | 62               | -21.0% |
| 5/24/2020 | 1  |    | 50       | 56               |        |
|           |    | 4  |          |                  | -10.7% |
| 5/25/2020 | 2  | 4  | 55<br>65 | 44               | 25.0%  |
| 5/26/2020 | 8  | 5  | 65       | 51               | 27.5%  |
| 5/27/2020 | 15 | 17 | 72       | 59               | 22.0%  |
| 5/28/2020 | 7  | 6  | 53       | 73               | -27.4% |
| 5/29/2020 | 6  | 8  | 56       | 63               | -11.1% |
| 5/30/2020 | 5  | 4  | 47       | 64               | -26.6% |
| 5/31/2020 | 2  | 1  | 49       | 59               | -16.9% |
| 6/1/2020  | 7  | 13 | 58       | 43               | 34.9%  |
| 6/2/2020  | 2  | 5  | 63       | 63               | 0.0%   |
|           |    |    |          |                  |        |