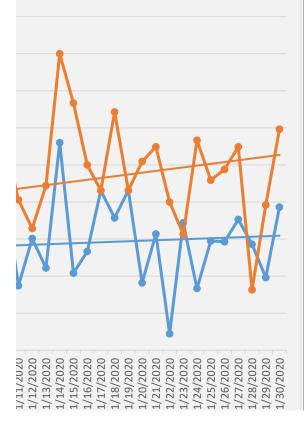

20.00 |
| 10.17 | 16.95 |
| 12.50 | 10.71 |
| 13.33 | 15.56 |
| 19.05 | 28.57 |
| 11.63 | 13.95 |
| 22.22 | 25.93 |
| 5.88  | 17.65 |
| 11.76 | 5.88  |
|       | 15.91 |



## Respiratory/Infectious Complaint December/January

tory or Infectious Complaint

S" Answer to "Suspected Covid-19" Question

Respiratory or Infectious Complaint)

edic "YES" Answer to "Suspected Covid-19" Question)



Calls from 2019
Calls from 2019
Ills from 2019
Ills from 2019
From 2019
from 2019
alls from 2019
in Calls from 2019
Calls from 2019
n Calls from 2019
n Calls from 2019
Calls from 2019











## Percentage of Patient Care Reports with Respiratory or Medic-Suspected Covid in JU







































## y/Infectious Complaint November

d-19" Question

olaint)

ed Covid-19" Question)





## y/Infectious Complaint //December

d-19" Question

plaint)

ed Covid-19" Question)









- Percentage of all Patient Care Reports having Respiratory or Infectious Complaint
- Percentage of all Patient Care Reports with Medic "YES" Answer to "Suspected Covid-19" Question
- Linear (Percentage of all Patient Care Reports having Respiratory or Infectious Complaint)
  - Linear (Percentage of all Patient Care Reports with Medic "YES" Answer to "Suspected Covid-19" Question)









## IFD Covid-19 **SEPTEMBER** Surveillance

re Reports With Medic "YES" Answer to "Suspected Covid-19" Question re Reports With Respiratory or Infectious Complaint Care Reports 2020/21 Care Reports 2019/20
Patient Care Reports 2020/21)



## Covid-19 October/November Surveillance

are Reports With Medic "YE