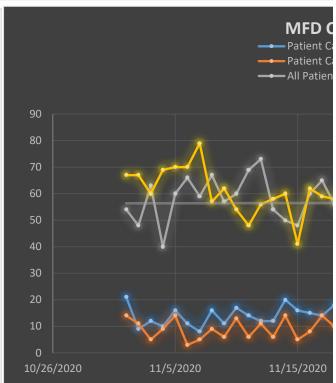

## Covid-19 October/November Surveillance

are Reports With Medic "YES" Answer to "Suspected Covid-19" Question are Reports With Respiratory or Infectious Complaint t Care Reports 2020/21 t Care Reports 2019/20 I Patient Care Reports 2020/21)