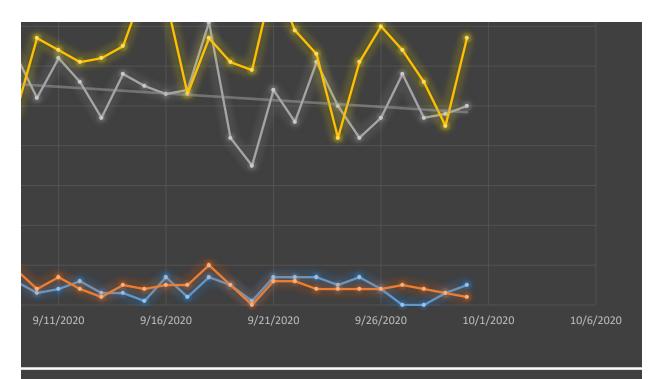

## IFD Covid-19 **SEPTEMBER** Surveillance

re Reports With Medic "YES" Answer to "Suspected Covid-19" Question re Reports With Respiratory or Infectious Complaint Care Reports 2020/21 Care Reports 2019/20
Patient Care Reports 2020/21)

## Covid-19 October/November Surveillance

are Reports With Medic "YES" Answer to "Suspected Covid-19" Question are Reports With Respiratory or Infectious Complaint t Care Reports 2020/21 t Care Reports 2019/20 I Patient Care Reports 2020/21)