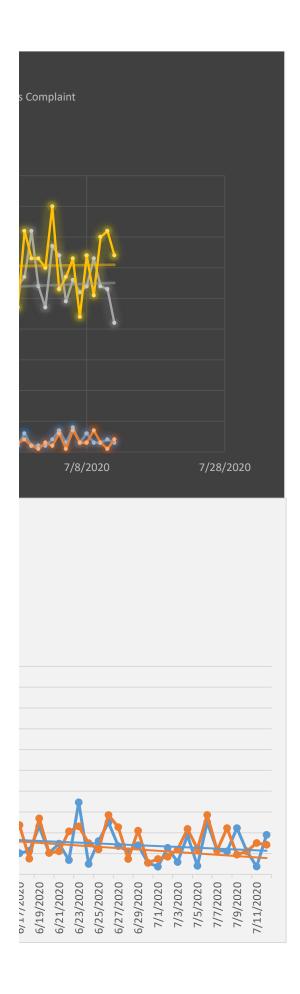

## Percentage of Patient Care Reports with Respiratory or Medic-Suspected Covid in JU