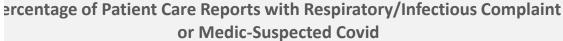

## Percentage of Patient Care Reports with R or Medic-Suspected Covid in

45.00

40.00

| Percentage of all<br>Patient Care Reports<br>having Respiratory or<br>Infectious Complaint | Percentage of all Patient Care Reports with Medic "YES" Answer to "Suspected Covid- 19" Question |
|--------------------------------------------------------------------------------------------|--------------------------------------------------------------------------------------------------|
| 15.52                                                                                      | 0.00                                                                                             |
| 22.92                                                                                      | 0.00                                                                                             |
| 16.13                                                                                      | 0.00                                                                                             |
| 17.46                                                                                      | 0.00                                                                                             |
| 22.41                                                                                      | 0.00                                                                                             |
| 17.95                                                                                      | 0.00                                                                                             |
| 16.67                                                                                      | 0.00                                                                                             |
| 18.33                                                                                      | 0.00                                                                                             |
| 12.73                                                                                      | 3.64                                                                                             |
| 4.55                                                                                       | 20.45                                                                                            |
| 15.38                                                                                      | 20.51                                                                                            |
| 22.92                                                                                      | 27.08                                                                                            |
| 27.50                                                                                      | 25.00                                                                                            |
| 17.02                                                                                      | 12.77                                                                                            |
| 9.52                                                                                       | 9.52                                                                                             |
| 25.42                                                                                      | 37.29                                                                                            |
| 16.98                                                                                      | 28.30                                                                                            |
| 20.93                                                                                      | 46.51                                                                                            |
| 12.50                                                                                      | 12.50                                                                                            |
| 21.43                                                                                      | 19.05                                                                                            |
| 20.00                                                                                      | 30.91                                                                                            |
| 28.26                                                                                      | 30.43                                                                                            |
| 7.69                                                                                       | 19.23                                                                                            |
| 16.98                                                                                      | 20.75                                                                                            |
| 16.67                                                                                      | 22.22                                                                                            |
| 13.16                                                                                      | 23.68                                                                                            |
| 18.75                                                                                      | 25.00                                                                                            |
| 19.23                                                                                      | 17.31                                                                                            |
| 11.90                                                                                      | 19.05                                                                                            |
| 9.09                                                                                       | 25.45                                                                                            |
| 13.95                                                                                      | 16.28                                                                                            |
| 10.81                                                                                      | 24.32                                                                                            |
| 22.92                                                                                      | 14.58                                                                                            |
| 12.82                                                                                      | 10.26                                                                                            |
| 23.68                                                                                      | 15.79                                                                                            |
| 19.51                                                                                      | 29.27                                                                                            |
| 23.53                                                                                      | 44.12                                                                                            |
| 10.87                                                                                      | 21.74                                                                                            |
| 9.26                                                                                       | 18.52                                                                                            |