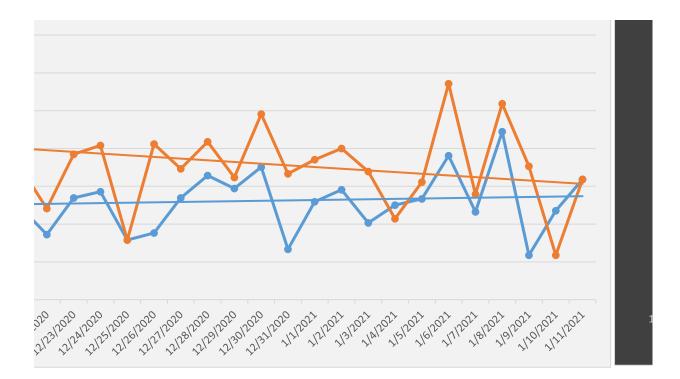

## Covid-19 October/November Surveillance

are Reports With Medic "YES" Answer to "Suspected Covid-19" Question are Reports With Respiratory or Infectious Complaint t Care Reports 2020/21 t Care Reports 2019/20 I Patient Care Reports 2020/21)