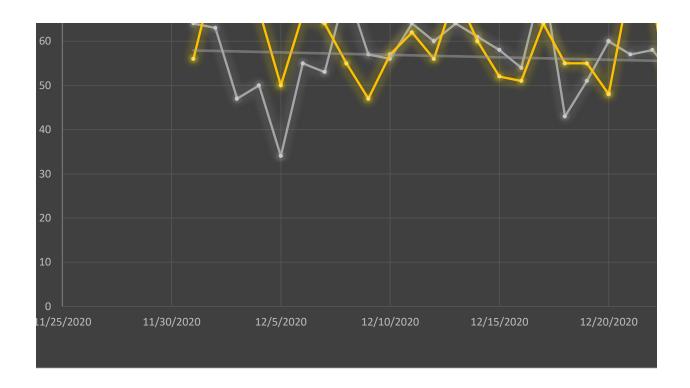

| 10/22/2020               | 10       | 6       | 51       | 81        | -37.04%                  |
|--------------------------|----------|---------|----------|-----------|--------------------------|
| 10/23/2020               | 6        | 5       | 56       | 56        | 0.00%                    |
| 10/24/2020               | 11       | 7       | 49       | 69        | -28.99%                  |
| 10/25/2020               | 11       | 10      | 47       | 63        | -25.40%                  |
| 10/26/2020               | 14       | 10      | 58       | 62        | -6.45%                   |
| 10/27/2020               | 4        | 1       | 59       | 56        | 5.36%                    |
| 10/28/2020               | 13       | 8       | 58       | 46        | 26.09%                   |
| 10/29/2020               | 14       | 10      | 56       | 56        | 0.00%                    |
| 10/30/2020               | 11       | 8       | 50       | 65        | -23.08%                  |
| 10/31/2020               | 9        | 5       | 60       | 45        | 33.33%                   |
| 11/1/2020                | 21       | 14      | 54       | 67        | -19.40%                  |
| 11/2/2020                | 9        | 11      | 48       | 67        | -28.36%                  |
| 11/3/2020                | 12       | 5       | 63       | 60        | 5.00%                    |
| 11/4/2020                | 10       | 9       | 40       | 69        | -42.03%                  |
| 11/5/2020                | 16       | 14      | 60       | 70        | -14.29%                  |
| 11/6/2020                | 11       | 3       | 66       | 70        | -5.71%                   |
| 11/7/2020                | 8        | 5       | 59       | 79        | -25.32%                  |
| 11/8/2020                | 16       | 9       | 67       | 57        | 17.54%                   |
| 11/9/2020                | 11       | 6       | 57       | 62        | -8.06%                   |
| 11/10/2020               | 17       | 13      | 60       | 54        | 11.11%                   |
| 11/11/2020               | 14       | 6       | 69       | 48        | 43.75%                   |
| 11/11/2020               | 12       | 11      | 73       | 56        | 30.36%                   |
| 11/12/2020               | 12       | 6       | 73<br>54 | 58        | -6.90%                   |
| 11/13/2020               | 20       | 14      | 50       | 60        | -16.67%                  |
| 11/15/2020               | 16       | 5       | 48       | 41        | 17.07%                   |
| 11/16/2020               | 15       | 8       | 60       | 62        | -3.23%                   |
| 11/10/2020               | 14       | 14      | 65       | 59        | -3.23 <i>%</i><br>10.17% |
| • •                      | 18       | 10      | 56       | 58        | -3.45%                   |
| 11/18/2020               |          |         |          |           |                          |
| 11/19/2020<br>11/20/2020 | 11<br>14 | 11<br>5 | 51<br>55 | 64<br>56  | -20.31%<br>-1.79%        |
|                          |          |         |          |           |                          |
| 11/21/2020               | 14       | 8       | 51<br>45 | 60<br>5.4 | -15.00%                  |
| 11/22/2020               | 9        | 1       | 45       | 54<br>52  | -16.67%                  |
| 11/23/2020               | 10       | 11      | 64       | 52<br>52  | 23.08%                   |
| 11/24/2020               | 17       | 5       | 60       | 53        | 13.21%                   |
| 11/25/2020               | 14       | 9       | 61       | 52<br>25  | 17.31%                   |
| 11/26/2020               | 10       | 6       | 41       | 35        | 17.14%                   |
| 11/27/2020               | 14       | 9       | 51       | 49        | 4.08%                    |
| 11/28/2020               | 4        | 7       | 49       | 51        | -3.92%                   |
| 11/29/2020               | 10       | 5       | 51       | 40        | 27.50%                   |
| 11/30/2020               | 17       | 11      | 57       | 70<br>5.6 | -18.57%                  |
| 12/1/2020                | 16       | 5       | 64       | 56        | 14.29%                   |
| 12/2/2020                | 19       | 10      | 63       | 76<br>    | -17.11%                  |
| 12/3/2020                | 18       | 6       | 47       | 74        | -36.49%                  |
| 12/4/2020                | 8        | 3       | 50       | 67        | -25.37%                  |
| 12/5/2020                | 7        | 6       | 34       | 50        | -32.00%                  |
| 12/6/2020                | 12       | 9       | 55       | 66        | -16.67%                  |
| 12/7/2020                | 8        | 4       | 53       | 64        | -17.19%                  |
|                          |          |         |          |           |                          |

| 12/8/2020  | 20 | 11 | 72 | 55 | 30.91%  |
|------------|----|----|----|----|---------|
| 12/9/2020  | 11 | 5  | 57 | 47 | 21.28%  |
| 12/10/2020 | 15 | 6  | 56 | 57 | -1.75%  |
| 12/11/2020 | 14 | 7  | 64 | 62 | 3.23%   |
| 12/12/2020 | 17 | 10 | 60 | 56 | 7.14%   |
| 12/13/2020 | 11 | 6  | 64 | 71 | -9.86%  |
| 12/14/2020 | 12 | 5  | 61 | 60 | 1.67%   |
| 12/15/2020 | 13 | 7  | 58 | 52 | 11.54%  |
| 12/16/2020 | 12 | 7  | 54 | 51 | 5.88%   |
| 12/17/2020 | 11 | 9  | 74 | 64 | 15.63%  |
| 12/18/2020 | 8  | 8  | 43 | 55 | -21.82% |
| 12/19/2020 | 10 | 8  | 51 | 55 | -7.27%  |
| 12/20/2020 | 16 | 7  | 60 | 48 | 25.00%  |
| 12/21/2020 | 10 | 7  | 57 | 74 | -22.97% |
| 12/22/2020 | 7  | 5  | 58 | 70 | -17.14% |
| 12/23/2020 | 10 | 7  | 52 | 39 | 33.33%  |
| 12/24/2020 | 10 | 7  | 49 | 74 | -33.78% |
| 12/25/2020 | 3  | 3  | 38 | 54 | -29.63% |
| 12/26/2020 | 14 | 6  | 68 | 54 | 25.93%  |
| 12/27/2020 | 9  | 7  | 52 | 48 | 8.33%   |
| 12/28/2020 | 14 | 11 | 67 | 57 | 17.54%  |
| 12/29/2020 | 11 | 10 | 68 | 58 | 17.24%  |
| 12/30/2020 | 14 | 10 | 57 | 41 | 39.02%  |
| 12/31/2020 | 10 | 4  | 60 | 54 | 11.11%  |
| 1/1/2021   | 10 | 7  | 54 | 46 | 17.39%  |
| 1/2/2021   | 11 | 8  | 55 | 58 | -5.17%  |
| 1/3/2021   | 10 | 6  | 59 | 47 | 25.53%  |
| 1/4/2021   | 6  | 7  | 56 | 59 | -5.08%  |
| 1/5/2021   | 7  | 6  | 45 | 57 | -21.05% |
| 1/6/2021   | 12 | 8  | 42 | 57 | -26.32% |
| 1/7/2021   | 6  | 5  | 43 | 58 | -25.86% |
| 1/8/2021   | 14 | 12 | 54 | 51 | 5.88%   |
| 1/9/2021   | 12 | 4  | 68 | 60 | 13.33%  |
| 1/10/2021  | 3  | 6  | 51 | 42 | 21.43%  |
| 1/11/2021  | 7  | 7  | 44 | 59 | -25.42% |
|            |    |    |    |    |         |