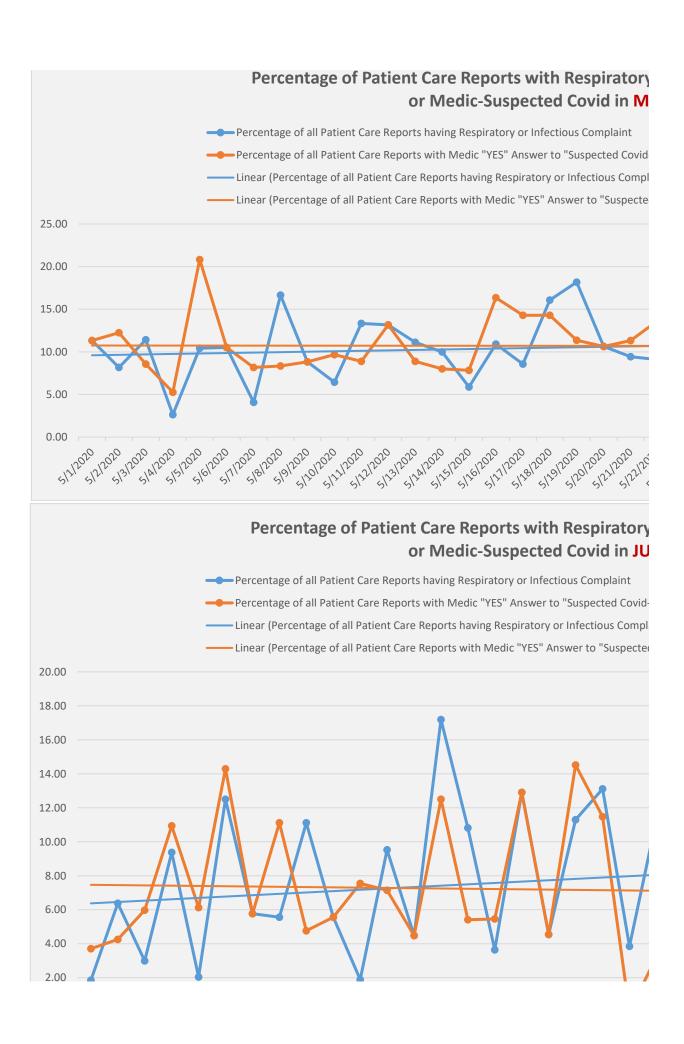

## Percentage of Patient Care Reports with Respiratory or Medic-Suspected Covid in JU

| 6/3/2020  | 2 | 4  | 68 | 49 | 38.8%  |
|-----------|---|----|----|----|--------|
| 6/4/2020  | 9 | 8  | 66 | 60 | 10.0%  |
|           |   |    |    |    |        |
| 6/5/2020  | 2 | 4  | 49 | 53 | -7.5%  |
| 6/6/2020  | 7 | 7  | 54 | 64 | -15.6% |
| 6/7/2020  | 6 | 8  | 60 | 60 | 0.0%   |
| 6/8/2020  | 3 | 10 | 59 | 49 | 20.4%  |
|           |   |    |    |    |        |
| 6/9/2020  | 6 | 6  | 65 | 62 | 4.8%   |
| 6/10/2020 | 4 | 2  | 67 | 42 | 59.5%  |
| 6/11/2020 | 4 | 8  | 59 | 63 | -6.3%  |
| 6/12/2020 | 3 | 2  | 59 | 63 | -6.3%  |
| 6/13/2020 | 5 | 7  | 45 | 62 | -27.4% |
|           |   |    |    |    |        |
| 6/14/2020 | 1 | 2  | 45 | 59 | -23.7% |
| 6/15/2020 | 4 | 4  | 57 | 59 | -3.4%  |
| 6/16/2020 | 3 | 6  | 57 | 69 | -17.4% |
| 6/17/2020 | 7 | 3  | 59 | 58 | 1.7%   |
| 6/18/2020 | 2 | 3  | 53 | 61 | -13.1% |
|           |   |    |    |    |        |
| 6/19/2020 | 7 | 6  | 52 | 53 | -1.9%  |
| 6/20/2020 | 3 | 3  | 58 | 55 | 5.5%   |
| 6/21/2020 | 3 | 4  | 54 | 51 | 5.9%   |
| 6/22/2020 | 6 | 2  | 58 | 61 | -4.9%  |
| 6/23/2020 | 6 | 9  | 52 | 65 | -20.0% |
|           |   |    |    |    |        |
| 6/24/2020 | 3 | 1  | 40 | 67 | -40.3% |
| 6/25/2020 | 3 | 4  | 50 | 59 | -15.3% |
| 6/26/2020 | 8 | 7  | 56 | 66 | -15.2% |
| 6/27/2020 | 5 | 3  | 44 | 62 | -29.0% |
| 6/28/2020 | 2 | 3  | 54 | 47 | 14.9%  |
|           |   |    |    |    |        |
| 6/29/2020 | 6 | 4  | 57 | 72 | -20.8% |
| 6/30/2020 | 2 | 2  | 72 | 63 | 14.3%  |
| 7/1/2020  | 2 | 1  | 54 | 63 | -14.3% |
| 7/2/2020  | 2 | 3  | 47 | 60 | -21.7% |
| 7/3/2020  | Δ | 2  | 67 | 80 | -16.3% |
|           | 7 |    |    |    |        |
| 7/4/2020  | 7 | 6  | 64 | 53 | 20.8%  |
| 7/5/2020  | 3 | 1  | 49 | 57 | -14.0% |
| 7/6/2020  | 8 | 7  | 56 | 63 | -11.1% |
| 7/7/2020  | 3 | 3  | 52 | 44 | 18.2%  |
| 7/8/2020  | 6 | 3  | 54 | 64 | -15.6% |
|           |   |    |    |    |        |
| 7/9/2020  | 3 | 7  | 63 | 51 | 23.5%  |
| 7/10/2020 | 3 | 3  | 54 | 70 | -22.9% |
| 7/11/2020 | 4 | 1  | 53 | 72 | -26.4% |
| 7/12/2020 | 3 | 4  | 42 | 64 | -34.4% |
| 7/13/2020 | 3 | 3  | 67 | 61 | 9.8%   |
|           |   |    |    |    |        |
| 7/14/2020 | 8 | 11 | 64 | 71 | -9.9%  |
| 7/15/2020 | 2 | 4  | 37 | 70 | -47.1% |
| 7/16/2020 | 3 | 2  | 55 | 62 | -11.3% |
| 7/17/2020 | 8 | 8  | 62 | 50 | 24.0%  |
| 7/18/2020 | 2 | 2  | 44 | 71 | -38.0% |
|           |   |    |    |    |        |
| 7/19/2020 | 9 | 7  | 62 | 54 | 14.8%  |
|           |   |    |    |    |        |

| 7/20/2020     | 7 | 8 | 61 | 65       | -6.2%  |
|---------------|---|---|----|----------|--------|
| <br>7/21/2020 | 0 | 2 | 52 | 65       | -20.0% |
|               | 2 | 7 |    |          |        |
| 7/22/2020     |   |   | 62 | 77<br>   | -19.5% |
| 7/23/2020     | 4 | 3 | 55 | 54       | 1.9%   |
| 7/24/2020     | 0 | 4 | 64 | 66       | -3.0%  |
| 7/25/2020     | 8 | 6 | 61 | 60       | 1.7%   |
| 7/26/2020     | 2 | 2 | 58 | 68       | -14.7% |
| 7/27/2020     | 4 | 6 | 49 | 53       | -7.5%  |
| 7/28/2020     | 7 | 7 | 50 | 63       | -20.6% |
|               |   |   |    |          |        |
| 7/29/2020     | 5 | 5 | 54 | 64       | -15.6% |
| 7/30/2020     | 2 | 1 | 57 | 59       | -3.4%  |
| 7/31/2020     | 2 | 3 | 61 | 50       | 22.0%  |
| 8/1/2020      | 3 | 3 | 62 | 52       | 19.2%  |
| 8/2/2020      | 5 | 4 | 44 | 55       | -20.0% |
| 8/3/2020      | 3 | 5 | 67 | 64       | 4.7%   |
| 8/4/2020      | 4 | 5 | 49 | 61       | -19.7% |
|               |   |   |    |          |        |
| 8/5/2020      | 5 | 4 | 52 | 58       | -10.3% |
| 8/6/2020      | 6 | 4 | 46 | 59       | -22.0% |
| 8/7/2020      | 2 | 6 | 49 | 77       | -36.4% |
| 8/8/2020      | 6 | 4 | 54 | 51       | 5.9%   |
| 8/9/2020      | 7 | 7 | 53 | 59       | -10.2% |
| 8/10/2020     | 4 | 3 | 53 | 63       | -15.9% |
| 8/11/2020     | 3 | 5 | 53 | 55       | -3.6%  |
|               |   |   |    |          |        |
| 8/12/2020     | 3 | 2 | 41 | 47       | -12.8% |
| 8/13/2020     | 2 | 4 | 56 | 66       | -15.2% |
| 8/14/2020     | 3 | 2 | 59 | 56       | 5.4%   |
| 8/15/2020     | 1 | 3 | 47 | 65       | -27.7% |
| 8/16/2020     | 3 | 3 | 46 | 52       | -11.5% |
| 8/17/2020     | 3 | 3 | 57 | 77       | -26.0% |
| 8/18/2020     | 0 | 2 | 56 | 47       | 19.1%  |
|               |   |   |    | 68       |        |
| 8/19/2020     | 2 | 1 | 47 |          | -30.9% |
| 8/20/2020     | 8 | 5 | 57 | 70       | -18.6% |
| 8/21/2020     | 1 | 4 | 56 | 65       | -13.8% |
| 8/22/2020     | 4 | 4 | 65 | 52       | 25.0%  |
| 8/23/2020     | 6 | 8 | 49 | 66       | -25.8% |
| 8/24/2020     | 1 | 1 | 45 | 63       | -28.6% |
| 8/25/2020     | 5 | 4 | 42 | 65       | -35.4% |
| 8/26/2020     | 2 | 5 | 47 | 64       | -26.6% |
|               |   |   |    |          |        |
| 8/27/2020     | 3 | 3 | 47 | 67       | -29.9% |
| 8/28/2020     | 1 | 6 | 50 | 77       | -35.1% |
| 8/29/2020     | 1 | 1 | 47 | 53       | -11.3% |
| 8/30/2020     | 1 | 7 | 55 | 70       | -21.4% |
| 8/31/2020     | 3 | 6 | 47 | 53       | -11.3% |
| 9/1/2020      | 3 | 5 | 55 | 57       | -3.5%  |
| 9/2/2020      | 9 | 8 | 55 | 56       | -1.8%  |
|               |   | 7 |    |          |        |
| 9/3/2020      | 5 |   | 60 | 59<br>63 | 1.7%   |
| 9/4/2020      | 2 | 5 | 59 | 62       | -4.8%  |
|               |   |   |    |          |        |