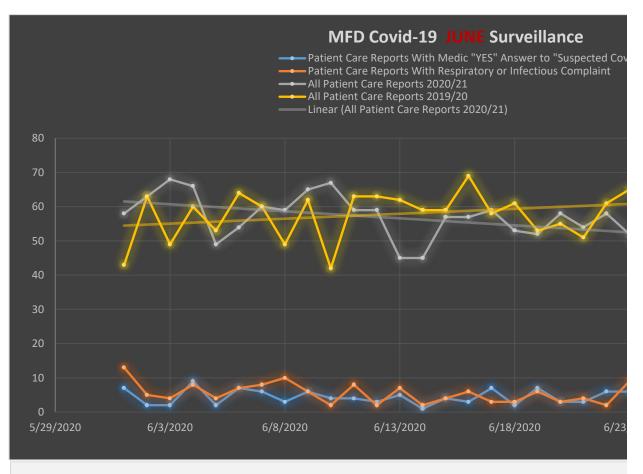

| 6/3/2020  | 2 | 4  | 68 | 49 | 38.8%  |
|-----------|---|----|----|----|--------|
| 6/4/2020  | 9 | 8  | 66 | 60 | 10.0%  |
|           |   |    |    |    |        |
| 6/5/2020  | 2 | 4  | 49 | 53 | -7.5%  |
| 6/6/2020  | 7 | 7  | 54 | 64 | -15.6% |
| 6/7/2020  | 6 | 8  | 60 | 60 | 0.0%   |
| 6/8/2020  | 3 | 10 | 59 | 49 | 20.4%  |
|           |   |    |    |    |        |
| 6/9/2020  | 6 | 6  | 65 | 62 | 4.8%   |
| 6/10/2020 | 4 | 2  | 67 | 42 | 59.5%  |
| 6/11/2020 | 4 | 8  | 59 | 63 | -6.3%  |
| 6/12/2020 | 3 | 2  | 59 | 63 | -6.3%  |
| 6/13/2020 | 5 | 7  | 45 | 62 | -27.4% |
|           |   |    |    |    |        |
| 6/14/2020 | 1 | 2  | 45 | 59 | -23.7% |
| 6/15/2020 | 4 | 4  | 57 | 59 | -3.4%  |
| 6/16/2020 | 3 | 6  | 57 | 69 | -17.4% |
| 6/17/2020 | 7 | 3  | 59 | 58 | 1.7%   |
| 6/18/2020 | 2 | 3  | 53 | 61 | -13.1% |
|           |   |    |    |    |        |
| 6/19/2020 | 7 | 6  | 52 | 53 | -1.9%  |
| 6/20/2020 | 3 | 3  | 58 | 55 | 5.5%   |
| 6/21/2020 | 3 | 4  | 54 | 51 | 5.9%   |
| 6/22/2020 | 6 | 2  | 58 | 61 | -4.9%  |
| 6/23/2020 | 6 | 9  | 52 | 65 | -20.0% |
|           |   |    |    |    |        |
| 6/24/2020 | 3 | 1  | 40 | 67 | -40.3% |
| 6/25/2020 | 3 | 4  | 50 | 59 | -15.3% |
| 6/26/2020 | 8 | 7  | 56 | 66 | -15.2% |
| 6/27/2020 | 5 | 3  | 44 | 62 | -29.0% |
| 6/28/2020 | 2 | 3  | 54 | 47 | 14.9%  |
|           |   |    |    |    |        |
| 6/29/2020 | 6 | 4  | 57 | 72 | -20.8% |
| 6/30/2020 | 2 | 2  | 72 | 63 | 14.3%  |
| 7/1/2020  | 2 | 1  | 54 | 63 | -14.3% |
| 7/2/2020  | 2 | 3  | 47 | 60 | -21.7% |
| 7/3/2020  | Δ | 2  | 67 | 80 | -16.3% |
|           | 7 |    |    |    |        |
| 7/4/2020  | 7 | 6  | 64 | 53 | 20.8%  |
| 7/5/2020  | 3 | 1  | 49 | 57 | -14.0% |
| 7/6/2020  | 8 | 7  | 56 | 63 | -11.1% |
| 7/7/2020  | 3 | 3  | 52 | 44 | 18.2%  |
| 7/8/2020  | 6 | 3  | 54 | 64 | -15.6% |
|           |   |    |    |    |        |
| 7/9/2020  | 3 | 7  | 63 | 51 | 23.5%  |
| 7/10/2020 | 3 | 3  | 54 | 70 | -22.9% |
| 7/11/2020 | 4 | 1  | 53 | 72 | -26.4% |
| 7/12/2020 | 3 | 4  | 42 | 64 | -34.4% |
| 7/13/2020 | 3 | 3  | 67 | 61 | 9.8%   |
|           |   |    |    |    |        |
| 7/14/2020 | 8 | 11 | 64 | 71 | -9.9%  |
| 7/15/2020 | 2 | 4  | 37 | 70 | -47.1% |
| 7/16/2020 | 3 | 2  | 55 | 62 | -11.3% |
| 7/17/2020 | 8 | 8  | 62 | 50 | 24.0%  |
| 7/18/2020 | 2 | 2  | 44 | 71 | -38.0% |
|           |   |    |    |    |        |
| 7/19/2020 | 9 | 7  | 62 | 54 | 14.8%  |
|           |   |    |    |    |        |

| 7/20/2020     | 7 | 8 | 61 | 65       | -6.2%  |
|---------------|---|---|----|----------|--------|
| <br>7/21/2020 | 0 | 2 | 52 | 65       | -20.0% |
|               | 2 | 7 |    |          |        |
| 7/22/2020     |   |   | 62 | 77<br>   | -19.5% |
| 7/23/2020     | 4 | 3 | 55 | 54       | 1.9%   |
| 7/24/2020     | 0 | 4 | 64 | 66       | -3.0%  |
| 7/25/2020     | 8 | 6 | 61 | 60       | 1.7%   |
| 7/26/2020     | 2 | 2 | 58 | 68       | -14.7% |
| 7/27/2020     | 4 | 6 | 49 | 53       | -7.5%  |
| 7/28/2020     | 7 | 7 | 50 | 63       | -20.6% |
|               |   |   |    |          |        |
| 7/29/2020     | 5 | 5 | 54 | 64       | -15.6% |
| 7/30/2020     | 2 | 1 | 57 | 59       | -3.4%  |
| 7/31/2020     | 2 | 3 | 61 | 50       | 22.0%  |
| 8/1/2020      | 3 | 3 | 62 | 52       | 19.2%  |
| 8/2/2020      | 5 | 4 | 44 | 55       | -20.0% |
| 8/3/2020      | 3 | 5 | 67 | 64       | 4.7%   |
| 8/4/2020      | 4 | 5 | 49 | 61       | -19.7% |
|               |   |   |    |          |        |
| 8/5/2020      | 5 | 4 | 52 | 58       | -10.3% |
| 8/6/2020      | 6 | 4 | 46 | 59       | -22.0% |
| 8/7/2020      | 2 | 6 | 49 | 77       | -36.4% |
| 8/8/2020      | 6 | 4 | 54 | 51       | 5.9%   |
| 8/9/2020      | 7 | 7 | 53 | 59       | -10.2% |
| 8/10/2020     | 4 | 3 | 53 | 63       | -15.9% |
| 8/11/2020     | 3 | 5 | 53 | 55       | -3.6%  |
|               |   |   |    |          |        |
| 8/12/2020     | 3 | 2 | 41 | 47       | -12.8% |
| 8/13/2020     | 2 | 4 | 56 | 66       | -15.2% |
| 8/14/2020     | 3 | 2 | 59 | 56       | 5.4%   |
| 8/15/2020     | 1 | 3 | 47 | 65       | -27.7% |
| 8/16/2020     | 3 | 3 | 46 | 52       | -11.5% |
| 8/17/2020     | 3 | 3 | 57 | 77       | -26.0% |
| 8/18/2020     | 0 | 2 | 56 | 47       | 19.1%  |
|               |   |   |    | 68       |        |
| 8/19/2020     | 2 | 1 | 47 |          | -30.9% |
| 8/20/2020     | 8 | 5 | 57 | 70       | -18.6% |
| 8/21/2020     | 1 | 4 | 56 | 65       | -13.8% |
| 8/22/2020     | 4 | 4 | 65 | 52       | 25.0%  |
| 8/23/2020     | 6 | 8 | 49 | 66       | -25.8% |
| 8/24/2020     | 1 | 1 | 45 | 63       | -28.6% |
| 8/25/2020     | 5 | 4 | 42 | 65       | -35.4% |
| 8/26/2020     | 2 | 5 | 47 | 64       | -26.6% |
|               |   |   |    |          |        |
| 8/27/2020     | 3 | 3 | 47 | 67       | -29.9% |
| 8/28/2020     | 1 | 6 | 50 | 77       | -35.1% |
| 8/29/2020     | 1 | 1 | 47 | 53       | -11.3% |
| 8/30/2020     | 1 | 7 | 55 | 70       | -21.4% |
| 8/31/2020     | 3 | 6 | 47 | 53       | -11.3% |
| 9/1/2020      | 3 | 5 | 55 | 57       | -3.5%  |
| 9/2/2020      | 9 | 8 | 55 | 56       | -1.8%  |
|               |   | 7 |    |          |        |
| 9/3/2020      | 5 |   | 60 | 59<br>63 | 1.7%   |
| 9/4/2020      | 2 | 5 | 59 | 62       | -4.8%  |
|               |   |   |    |          |        |