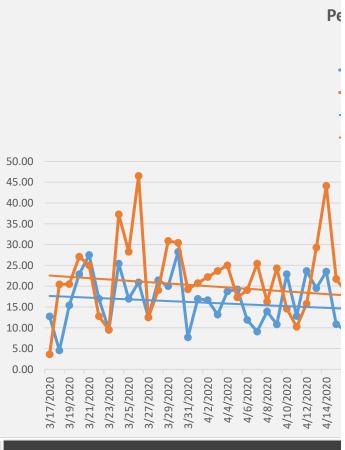

## Percentage of Patient Care Reports with Respiratory or Medic-Suspected Covid in JU