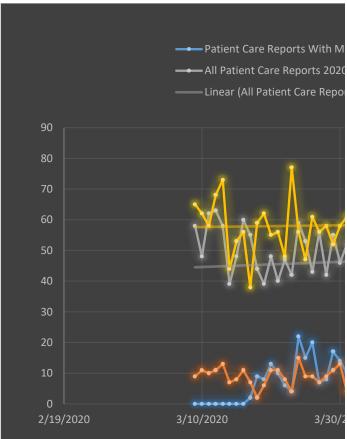

| Date      | Patient Care Reports With Medic "YES" Answer to "Suspected Covid- 19" Question | Patient Care<br>Reports With<br>Respiratory or<br>Infectious<br>Complaint | All Patient<br>Care<br>Reports<br>2020/21 | All Patient<br>Care<br>Reports<br>2019/20 | Percent<br>Change in<br>Patient Care<br>Reports |
|-----------|--------------------------------------------------------------------------------|---------------------------------------------------------------------------|-------------------------------------------|-------------------------------------------|-------------------------------------------------|
| 3/9/2020  | 0                                                                              | 9                                                                         | 58                                        | 65                                        | -10.8%                                          |
| 3/10/2020 | 0                                                                              | 11                                                                        | 48                                        | 62                                        | -22.6%                                          |
| 3/11/2020 | 0                                                                              | 10                                                                        | 62                                        | 58                                        | 6.9%                                            |
| 3/12/2020 | 0                                                                              | 11                                                                        | 63                                        | 68                                        | -7.4%                                           |
| 3/13/2020 | 0                                                                              | 13                                                                        | 58                                        | 73                                        | -20.5%                                          |
| 3/14/2020 | 0                                                                              | 7                                                                         | 39                                        | 44                                        | -11.4%                                          |
| 3/15/2020 | 0                                                                              | 8                                                                         | 48                                        | 53                                        | -9.4%                                           |
| 3/16/2020 | 0                                                                              | 11                                                                        | 60                                        | 56                                        | 7.1%                                            |
| 3/17/2020 | 2                                                                              | 7                                                                         | 55                                        | 38                                        | 44.7%                                           |
| 3/18/2020 | 9                                                                              | 2                                                                         | 44                                        | 59                                        | -25.4%                                          |
| 3/19/2020 | 8                                                                              | 6                                                                         | 39                                        | 62                                        | -37.1%                                          |
| 3/20/2020 | 13                                                                             | 11                                                                        | 48                                        | 55                                        | -12.7%                                          |
| 3/21/2020 | 10                                                                             | 11                                                                        | 40                                        | 56                                        | -28.6%                                          |
| 3/22/2020 | 6                                                                              | 8                                                                         | 47                                        | 48                                        | -2.1%                                           |
| 3/23/2020 | 4                                                                              | 4                                                                         | 42                                        | 77                                        | -45.5%                                          |
| 3/24/2020 | 22                                                                             | 15                                                                        | 59                                        | 56                                        | 5.4%                                            |
| 3/25/2020 | 15                                                                             | 9                                                                         | 53                                        | 47                                        | 12.8%                                           |
| 3/26/2020 | 20                                                                             | 9                                                                         | 43                                        | 61                                        | -29.5%                                          |
| 3/27/2020 | 7                                                                              | 7                                                                         | 56                                        | 56                                        | 0.0%                                            |
| 3/28/2020 | 8                                                                              | 9                                                                         | 42                                        | 58                                        | -27.6%                                          |
| 3/29/2020 | 17                                                                             | 11                                                                        | 55                                        | 52                                        | 5.8%                                            |
| 3/30/2020 | 14                                                                             | 13                                                                        | 46                                        | 58                                        | -20.7%                                          |
| 3/31/2020 | 10                                                                             | 4                                                                         | 52                                        | 61                                        | -14.8%                                          |
| 4/1/2020  | 11                                                                             | 9                                                                         | 53                                        | 54                                        | -1.9%                                           |
| 4/2/2020  | 8                                                                              | 6                                                                         | 36                                        | 51                                        | -29.4%                                          |
| 4/3/2020  | 9                                                                              | 5                                                                         | 38                                        | 53                                        | -28.3%                                          |
| 4/4/2020  | 12                                                                             | 9                                                                         | 48                                        | 63                                        | -23.8%                                          |
| 4/5/2020  | 9                                                                              | 10                                                                        | 52                                        | 53                                        | -1.9%                                           |
| 4/6/2020  | 8                                                                              | 5                                                                         | 42                                        | 73                                        | -42.5%                                          |
| 4/7/2020  | 14                                                                             | 5                                                                         | 55                                        | 59                                        | -6.8%                                           |
| 4/8/2020  | 7                                                                              | 6                                                                         | 43                                        | 52                                        | -17.3%                                          |
| 4/9/2020  | 9                                                                              | 4                                                                         | 37                                        | 54                                        | -31.5%                                          |
| 4/10/2020 | 7                                                                              | 11                                                                        | 48                                        | 46                                        | 4.3%                                            |
| 4/11/2020 | 4                                                                              | 5                                                                         | 39                                        | 53                                        | -26.4%                                          |
| 4/12/2020 | 6                                                                              | 9                                                                         | 38                                        | 52                                        | -26.9%                                          |
| 4/13/2020 | 12                                                                             | 8                                                                         | 41                                        | 62                                        | -33.9%                                          |
| 4/14/2020 | 15                                                                             | 8                                                                         | 34                                        | 58                                        | -41.4%                                          |
| 4/15/2020 | 10                                                                             | 5                                                                         | 46                                        | 64                                        | -28.1%                                          |
| 4/16/2020 | 10                                                                             | 5                                                                         | 54                                        | 61                                        | -11.5%                                          |

| 4/17/2020 | 8  | 5  | 45       | 51               | -11.8% |
|-----------|----|----|----------|------------------|--------|
| 4/18/2020 | 7  | 3  | 52       | 62               | -16.1% |
| 4/19/2020 | 4  | 6  | 45       | 57               | -21.1% |
| 4/20/2020 | 10 | 8  | 47       | 52               | -9.6%  |
| 4/21/2020 | 6  | 6  | 38       | 66               | -42.4% |
| 4/22/2020 | 7  | 7  | 34       | 71               | -52.1% |
|           |    |    |          |                  |        |
| 4/23/2020 | 9  | 10 | 49       | 55<br>6 <b>7</b> | -10.9% |
| 4/24/2020 | 6  | 5  | 50       | 67               | -25.4% |
| 4/25/2020 | 7  | 7  | 44       | 71               | -38.0% |
| 4/26/2020 | 8  | 6  | 44       | 43               | 2.3%   |
| 4/27/2020 | 3  | 4  | 49       | 66               | -25.8% |
| 4/28/2020 | 5  | 4  | 30       | 68               | -55.9% |
| 4/29/2020 | 6  | 6  | 29       | 71               | -59.2% |
| 4/30/2020 | 5  | 5  | 42       | 65               | -35.4% |
| 5/1/2020  | 6  | 6  | 53       | 65               | -18.5% |
| 5/2/2020  | 6  | 4  | 49       | 78               | -37.2% |
| 5/3/2020  | 3  | 4  | 35       | 61               | -42.6% |
| 5/4/2020  | 2  | 1  | 38       | 64               | -40.6% |
| 5/5/2020  | 10 | 5  | 48       | 60               | -20.0% |
| 5/6/2020  | 4  | 4  | 38       | 60               | -36.7% |
|           |    |    |          | 64               |        |
| 5/7/2020  | 4  | 2  | 49       |                  | -23.4% |
| 5/8/2020  | 3  | 6  | 36       | 58               | -37.9% |
| 5/9/2020  | 3  | 3  | 34       | 62               | -45.2% |
| 5/10/2020 | 3  | 2  | 31       | 49               | -36.7% |
| 5/11/2020 | 4  | 6  | 45       | 55               | -18.2% |
| 5/12/2020 | 5  | 5  | 38       | 56               | -32.1% |
| 5/13/2020 | 4  | 5  | 45       | 50               | -10.0% |
| 5/14/2020 | 4  | 5  | 50       | 64               | -21.9% |
| 5/15/2020 | 4  | 3  | 51       | 74               | -31.1% |
| 5/16/2020 | 9  | 6  | 55       | 62               | -11.3% |
| 5/17/2020 | 5  | 3  | 35       | 60               | -41.7% |
| 5/18/2020 | 8  | 9  | 56       | 49               | 14.3%  |
| 5/19/2020 | 5  | 8  | 44       | 65               | -32.3% |
| 5/20/2020 | 5  | 5  | 47       | 65               | -27.7% |
| 5/21/2020 | 6  | 5  | 53       | 62               | -14.5% |
| 5/22/2020 | 6  | 4  | 44       | 59               | -25.4% |
| 5/23/2020 | 6  | 6  | 49       | 62               | -21.0% |
| 5/24/2020 | 1  |    | 50       | 56               |        |
|           |    | 4  |          |                  | -10.7% |
| 5/25/2020 | 2  | 4  | 55<br>65 | 44               | 25.0%  |
| 5/26/2020 | 8  | 5  | 65       | 51               | 27.5%  |
| 5/27/2020 | 15 | 17 | 72       | 59               | 22.0%  |
| 5/28/2020 | 7  | 6  | 53       | 73               | -27.4% |
| 5/29/2020 | 6  | 8  | 56       | 63               | -11.1% |
| 5/30/2020 | 5  | 4  | 47       | 64               | -26.6% |
| 5/31/2020 | 2  | 1  | 49       | 59               | -16.9% |
| 6/1/2020  | 7  | 13 | 58       | 43               | 34.9%  |
| 6/2/2020  | 2  | 5  | 63       | 63               | 0.0%   |
|           |    |    |          |                  |        |