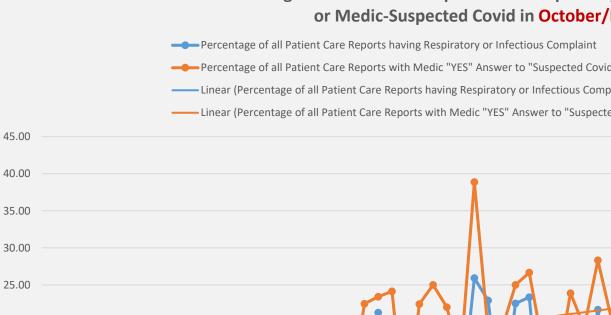

## Covid-19 October/November Surveillance

are Reports With Medic "YES" Answer to "Suspected Covid-19" Question are Reports With Respiratory or Infectious Complaint t Care Reports 2020/21 t Care Reports 2019/20 I Patient Care Reports 2020/21)