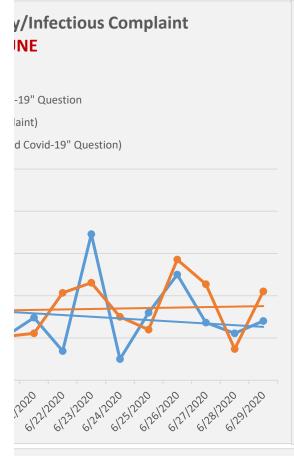

## Respiratory/Infectious Complaint December/January

tory or Infectious Complaint

S" Answer to "Suspected Covid-19" Question

Respiratory or Infectious Complaint)

edic "YES" Answer to "Suspected Covid-19" Question)