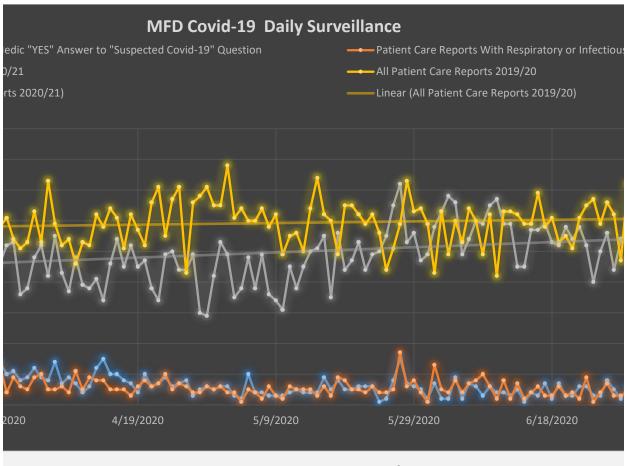

## Percentage of Patient Care Reports with Respiratory or Medic-Suspected Covid in JU