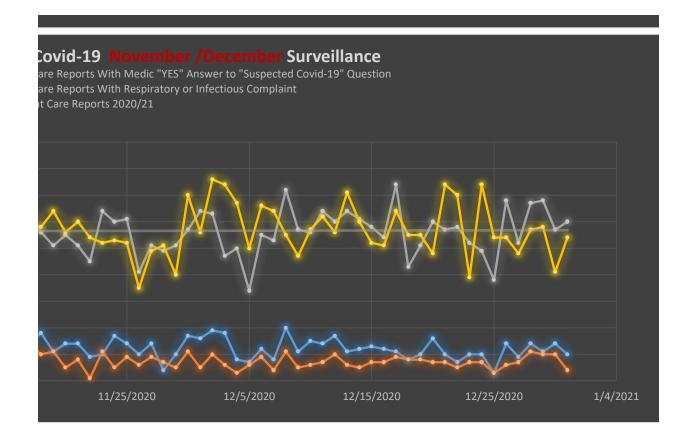

## y/Infectious Complaint //December

d-19" Question

plaint)

ed Covid-19" Question)

- Percentage of all Patient Care Reports having Respiratory or Infectious Complaint
- Percentage of all Patient Care Reports with Medic "YES" Answer to "Suspected Covid-19" Question
- Linear (Percentage of all Patient Care Reports having Respiratory or Infectious Complaint)
  - Linear (Percentage of all Patient Care Reports with Medic "YES" Answer to "Suspected Covid-19" Question)