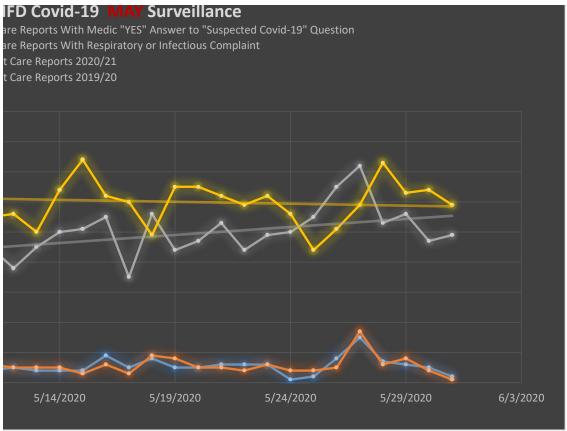

## Percentage of Patient Care Reports with Respiratory or Medic-Suspected Covid in JU