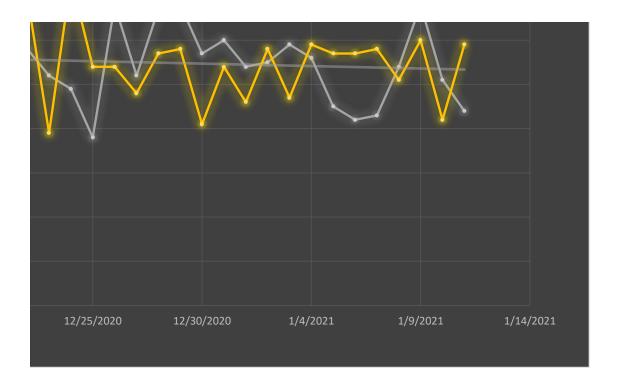

| 12/8/2020  | 20 | 11 | 72 | 55 | 30.91%  |
|------------|----|----|----|----|---------|
| 12/9/2020  | 11 | 5  | 57 | 47 | 21.28%  |
| 12/10/2020 | 15 | 6  | 56 | 57 | -1.75%  |
| 12/11/2020 | 14 | 7  | 64 | 62 | 3.23%   |
| 12/12/2020 | 17 | 10 | 60 | 56 | 7.14%   |
| 12/13/2020 | 11 | 6  | 64 | 71 | -9.86%  |
| 12/14/2020 | 12 | 5  | 61 | 60 | 1.67%   |
| 12/15/2020 | 13 | 7  | 58 | 52 | 11.54%  |
| 12/16/2020 | 12 | 7  | 54 | 51 | 5.88%   |
| 12/17/2020 | 11 | 9  | 74 | 64 | 15.63%  |
| 12/18/2020 | 8  | 8  | 43 | 55 | -21.82% |
| 12/19/2020 | 10 | 8  | 51 | 55 | -7.27%  |
| 12/20/2020 | 16 | 7  | 60 | 48 | 25.00%  |
| 12/21/2020 | 10 | 7  | 57 | 74 | -22.97% |
| 12/22/2020 | 7  | 5  | 58 | 70 | -17.14% |
| 12/23/2020 | 10 | 7  | 52 | 39 | 33.33%  |
| 12/24/2020 | 10 | 7  | 49 | 74 | -33.78% |
| 12/25/2020 | 3  | 3  | 38 | 54 | -29.63% |
| 12/26/2020 | 14 | 6  | 68 | 54 | 25.93%  |
| 12/27/2020 | 9  | 7  | 52 | 48 | 8.33%   |
| 12/28/2020 | 14 | 11 | 67 | 57 | 17.54%  |
| 12/29/2020 | 11 | 10 | 68 | 58 | 17.24%  |
| 12/30/2020 | 14 | 10 | 57 | 41 | 39.02%  |
| 12/31/2020 | 10 | 4  | 60 | 54 | 11.11%  |
| 1/1/2021   | 10 | 7  | 54 | 46 | 17.39%  |
| 1/2/2021   | 11 | 8  | 55 | 58 | -5.17%  |
| 1/3/2021   | 10 | 6  | 59 | 47 | 25.53%  |
| 1/4/2021   | 6  | 7  | 56 | 59 | -5.08%  |
| 1/5/2021   | 7  | 6  | 45 | 57 | -21.05% |
| 1/6/2021   | 12 | 8  | 42 | 57 | -26.32% |
| 1/7/2021   | 6  | 5  | 43 | 58 | -25.86% |
| 1/8/2021   | 14 | 12 | 54 | 51 | 5.88%   |
| 1/9/2021   | 12 | 4  | 68 | 60 | 13.33%  |
| 1/10/2021  | 3  | 6  | 51 | 42 | 21.43%  |
| 1/11/2021  | 7  | 7  | 44 | 59 | -25.42% |
|            |    |    |    |    |         |