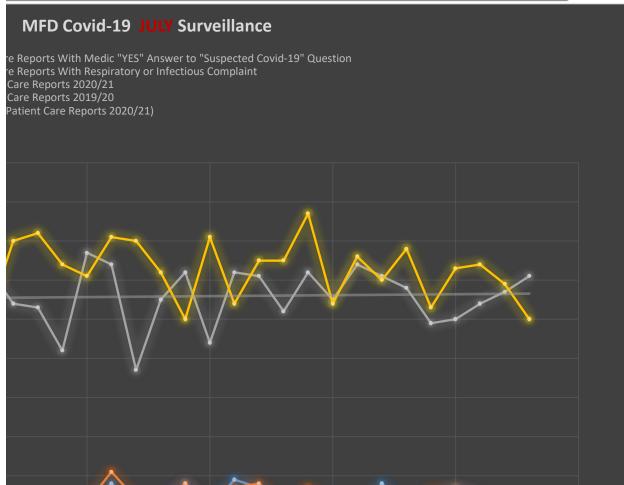

## Percentage of Patient Care Reports with Respiratory or Medic-Suspected Covid in JU