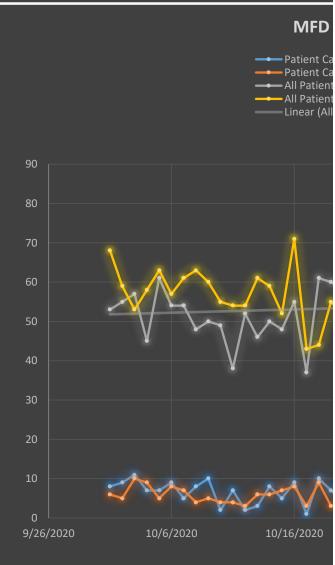

## IFD Covid-19 **SEPTEMBER** Surveillance

re Reports With Medic "YES" Answer to "Suspected Covid-19" Question re Reports With Respiratory or Infectious Complaint Care Reports 2020/21 Care Reports 2019/20
Patient Care Reports 2020/21)