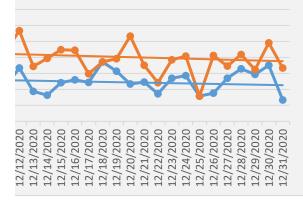

## Respiratory/Infectious Complaint December/January

tory or Infectious Complaint

S" Answer to "Suspected Covid-19" Question

Respiratory or Infectious Complaint)

edic "YES" Answer to "Suspected Covid-19" Question)