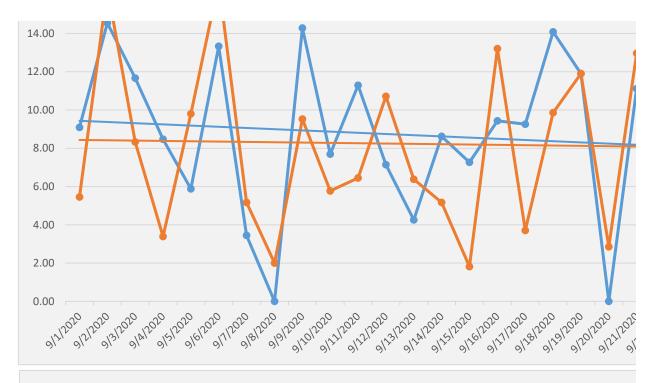

## IFD Covid-19 **SEPTEMBER** Surveillance

re Reports With Medic "YES" Answer to "Suspected Covid-19" Question re Reports With Respiratory or Infectious Complaint Care Reports 2020/21 Care Reports 2019/20
Patient Care Reports 2020/21)