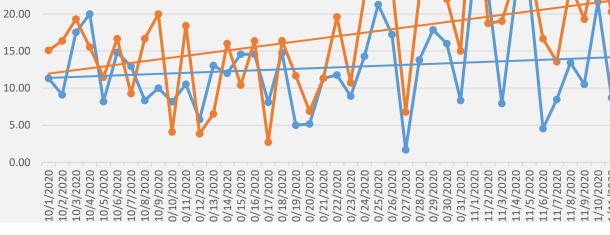

## Covid-19 October/November Surveillance

are Reports With Medic "YES" Answer to "Suspected Covid-19" Question are Reports With Respiratory or Infectious Complaint t Care Reports 2020/21 t Care Reports 2019/20 I Patient Care Reports 2020/21)