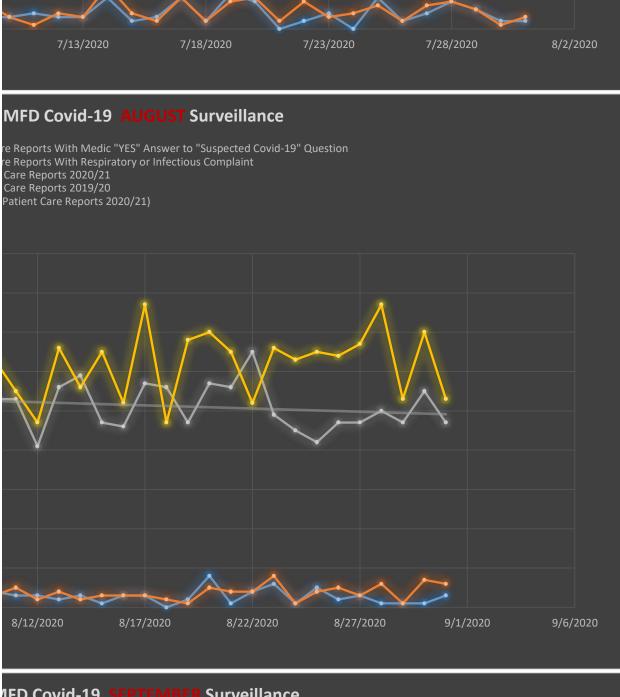

## IFD Covid-19 **SEPTEMBER** Surveillance

re Reports With Medic "YES" Answer to "Suspected Covid-19" Question re Reports With Respiratory or Infectious Complaint Care Reports 2020/21 Care Reports 2019/20
Patient Care Reports 2020/21)