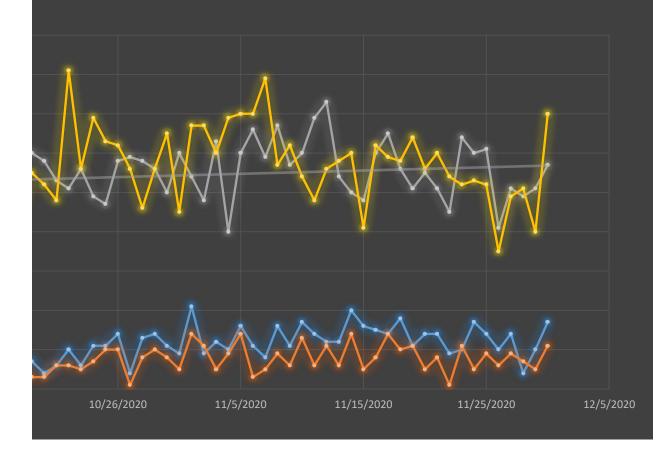

## Covid-19 October/November Surveillance

are Reports With Medic "YES" Answer to "Suspected Covid-19" Question are Reports With Respiratory or Infectious Complaint t Care Reports 2020/21 t Care Reports 2019/20 I Patient Care Reports 2020/21)