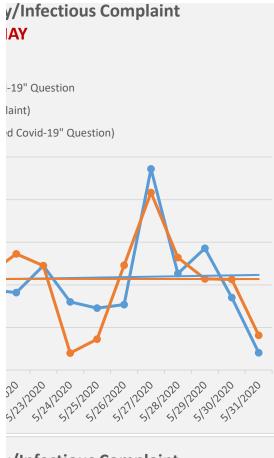

## Respiratory/Infectious Complaint December/January

tory or Infectious Complaint

S" Answer to "Suspected Covid-19" Question

Respiratory or Infectious Complaint)

edic "YES" Answer to "Suspected Covid-19" Question)