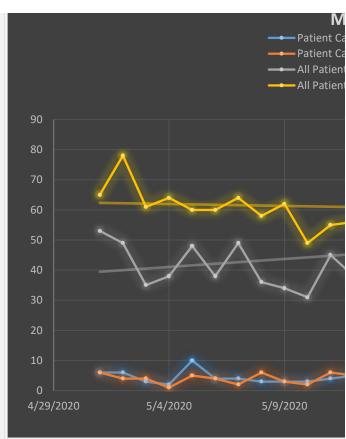

| 4/17/2020 | 8  | 5  | 45       | 51               | -11.8% |
|-----------|----|----|----------|------------------|--------|
| 4/18/2020 | 7  | 3  | 52       | 62               | -16.1% |
| 4/19/2020 | 4  | 6  | 45       | 57               | -21.1% |
| 4/20/2020 | 10 | 8  | 47       | 52               | -9.6%  |
| 4/21/2020 | 6  | 6  | 38       | 66               | -42.4% |
| 4/22/2020 | 7  | 7  | 34       | 71               | -52.1% |
|           |    |    |          |                  |        |
| 4/23/2020 | 9  | 10 | 49       | 55<br>6 <b>7</b> | -10.9% |
| 4/24/2020 | 6  | 5  | 50       | 67               | -25.4% |
| 4/25/2020 | 7  | 7  | 44       | 71               | -38.0% |
| 4/26/2020 | 8  | 6  | 44       | 43               | 2.3%   |
| 4/27/2020 | 3  | 4  | 49       | 66               | -25.8% |
| 4/28/2020 | 5  | 4  | 30       | 68               | -55.9% |
| 4/29/2020 | 6  | 6  | 29       | 71               | -59.2% |
| 4/30/2020 | 5  | 5  | 42       | 65               | -35.4% |
| 5/1/2020  | 6  | 6  | 53       | 65               | -18.5% |
| 5/2/2020  | 6  | 4  | 49       | 78               | -37.2% |
| 5/3/2020  | 3  | 4  | 35       | 61               | -42.6% |
| 5/4/2020  | 2  | 1  | 38       | 64               | -40.6% |
| 5/5/2020  | 10 | 5  | 48       | 60               | -20.0% |
| 5/6/2020  | 4  | 4  | 38       | 60               | -36.7% |
|           |    |    |          | 64               |        |
| 5/7/2020  | 4  | 2  | 49       |                  | -23.4% |
| 5/8/2020  | 3  | 6  | 36       | 58               | -37.9% |
| 5/9/2020  | 3  | 3  | 34       | 62               | -45.2% |
| 5/10/2020 | 3  | 2  | 31       | 49               | -36.7% |
| 5/11/2020 | 4  | 6  | 45       | 55               | -18.2% |
| 5/12/2020 | 5  | 5  | 38       | 56               | -32.1% |
| 5/13/2020 | 4  | 5  | 45       | 50               | -10.0% |
| 5/14/2020 | 4  | 5  | 50       | 64               | -21.9% |
| 5/15/2020 | 4  | 3  | 51       | 74               | -31.1% |
| 5/16/2020 | 9  | 6  | 55       | 62               | -11.3% |
| 5/17/2020 | 5  | 3  | 35       | 60               | -41.7% |
| 5/18/2020 | 8  | 9  | 56       | 49               | 14.3%  |
| 5/19/2020 | 5  | 8  | 44       | 65               | -32.3% |
| 5/20/2020 | 5  | 5  | 47       | 65               | -27.7% |
| 5/21/2020 | 6  | 5  | 53       | 62               | -14.5% |
| 5/22/2020 | 6  | 4  | 44       | 59               | -25.4% |
| 5/23/2020 | 6  | 6  | 49       | 62               | -21.0% |
| 5/24/2020 | 1  |    | 50       | 56               |        |
|           |    | 4  |          |                  | -10.7% |
| 5/25/2020 | 2  | 4  | 55<br>65 | 44               | 25.0%  |
| 5/26/2020 | 8  | 5  | 65       | 51               | 27.5%  |
| 5/27/2020 | 15 | 17 | 72       | 59               | 22.0%  |
| 5/28/2020 | 7  | 6  | 53       | 73               | -27.4% |
| 5/29/2020 | 6  | 8  | 56       | 63               | -11.1% |
| 5/30/2020 | 5  | 4  | 47       | 64               | -26.6% |
| 5/31/2020 | 2  | 1  | 49       | 59               | -16.9% |
| 6/1/2020  | 7  | 13 | 58       | 43               | 34.9%  |
| 6/2/2020  | 2  | 5  | 63       | 63               | 0.0%   |
|           |    |    |          |                  |        |