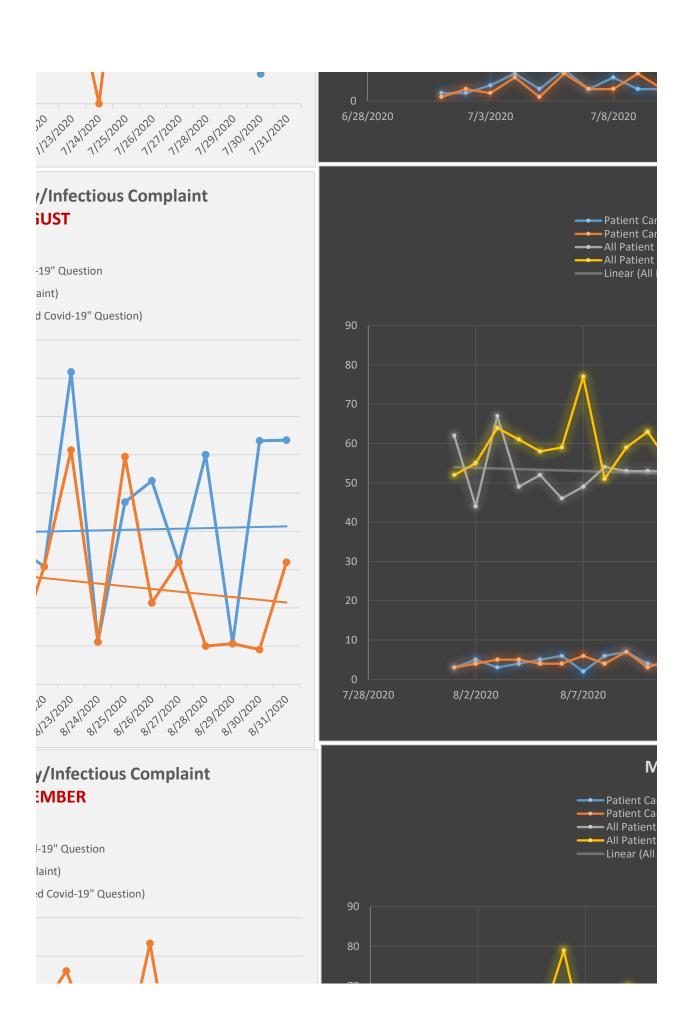

## IFD Covid-19 **SEPTEMBER** Surveillance

re Reports With Medic "YES" Answer to "Suspected Covid-19" Question re Reports With Respiratory or Infectious Complaint Care Reports 2020/21 Care Reports 2019/20
Patient Care Reports 2020/21)