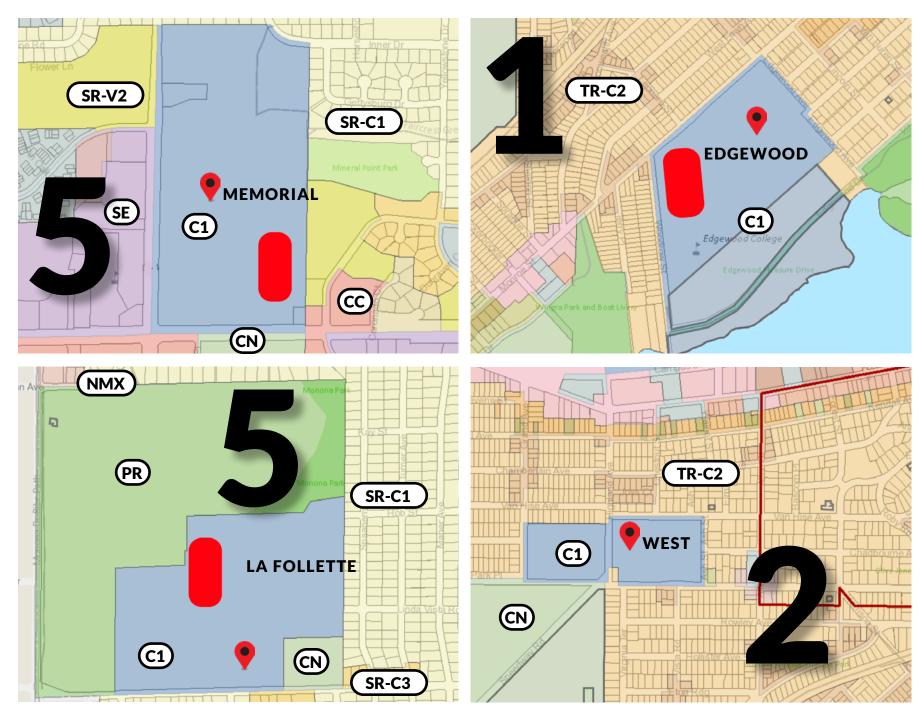

## **ZONING DISTRICTS**

TR-C2

**Traditional Residential** Consistent – MGO 28.041

West and Edgewood high schools are situated in dense residential neighborhoods adjacent to properties zoned TR-C2. Memorial and La Follette, established several decades later, are situated in mixed commercial, employment and suburban residential neighborhoods.

## **ZONING DISTRICTS**

Number of zoning districts surrounding comarable high school campuses

| MEMORIAL    | SR-V2, SR-C1, SE, CN, CC  | 5 |
|-------------|---------------------------|---|
| LA FOLLETTE | NMX, PR, CN, SR-C3, SR-C1 | 5 |
| WEST        | TR-C2, CN                 | 2 |
| EDGEWOOD    | TR-C2                     | 1 |

## Edgewood is surrounded by **1** zoning district.