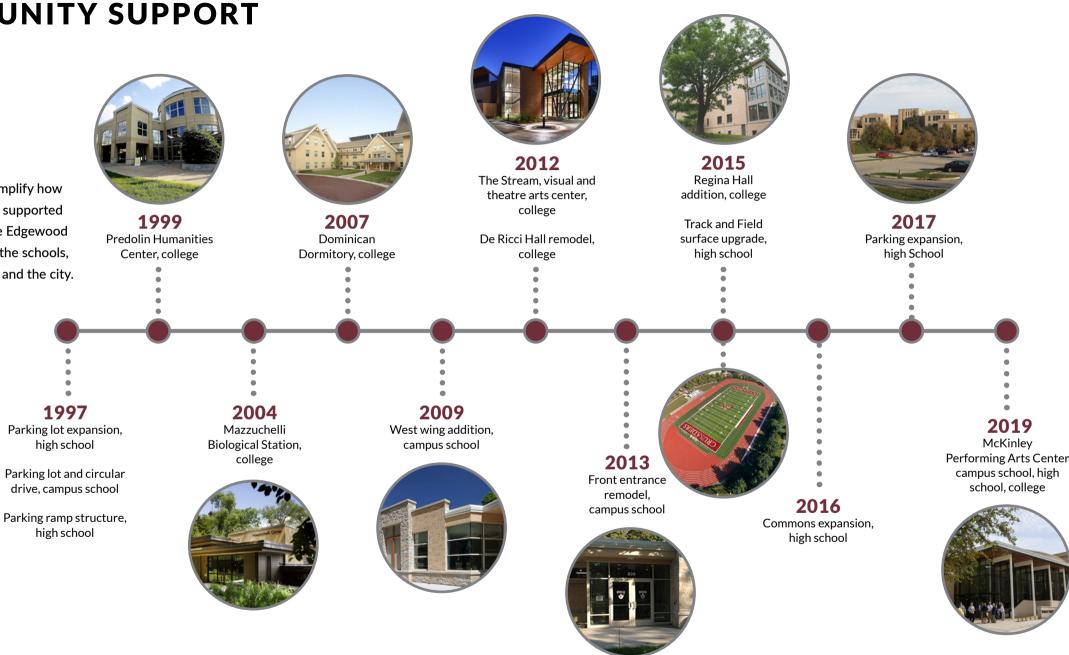

residential neighborhoods.

The TR-C Districts are established to stabilize, protect and encourage throughout the City the essential characteristics of the residential areas typically located on the Isthmus, near East and near West portions of the City, and to promote and encourage a suitable environment for family life while accommodating a full range of life-cycle housing.



## **ZONING DISTRICTS**

Number of zoning districts surrounding comarable high school campuses

| MEMORIAL    | SR-V2, SR-C1, SE, CN, CC  | 5 |
|-------------|---------------------------|---|
| LA FOLLETTE | NMX, PR, CN, SR-C3, SR-C1 | 5 |
| WEST        | TR-C2, CN                 | 2 |
| EDGEWOOD    | TR-C2                     | 1 |

## Edgewood is surrounded by **1** zoning district.

## **COMMUNITY SUPPORT**