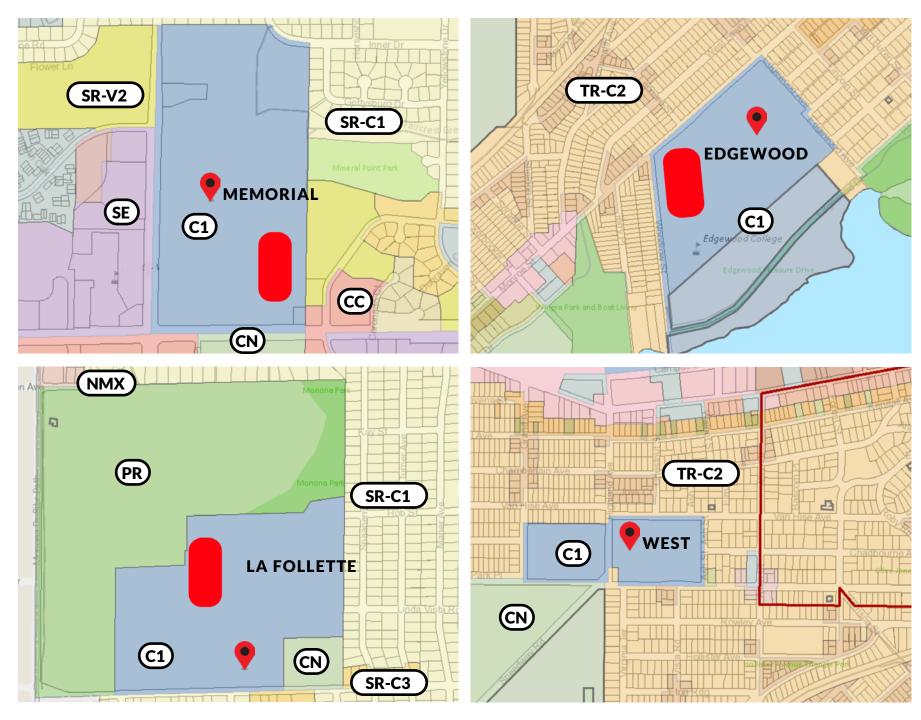

## **ZONING DISTRICTS**

TR-C2

**Traditional Residential** Consistent – MGO 28.041

West and Edgewood high schools are situated in dense residential neighborhoods adjacent to properties zoned TR-C2. Memorial and La Follette, established several decades later, are situated in mixed commercial, employment and suburban residential neighborhoods.

## **ZONING DISTRICTS**

Number of zoning districts surrounding comarable high school campuses

| MEMORIAL    | SR-V2, SR-C1, SE, CN, CC  | 5 |
|-------------|---------------------------|---|
| LA FOLLETTE | NMX, PR, CN, SR-C3, SR-C1 | 5 |
| WEST        | TR-C2, CN                 | 2 |
| EDGEWOOD    | TR-C2                     | 1 |

## Edgewood is surrounded by **1** zoning district.