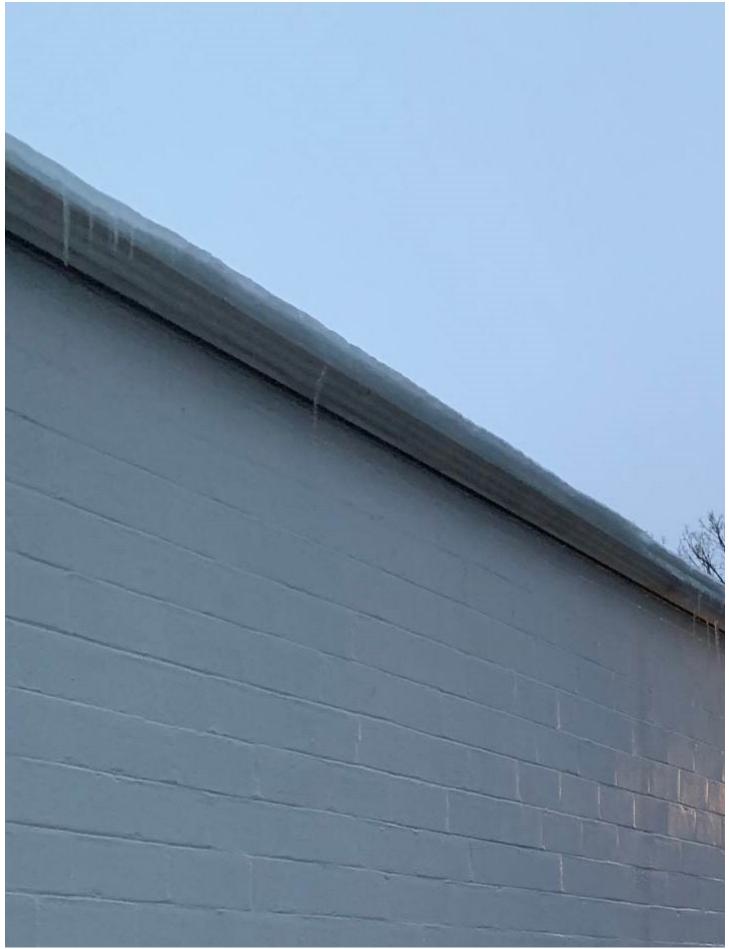

Caution: This email was sent from an external source. Avoid unknown links and attachments.

Not sure if you want to see the photos of the complaint but here they are. The 1<sup>st</sup> photo is the wall on the north side of my building that's next to the building I want to demo. As you can see I have no lights on that side. The 2<sup>nd</sup> photo is the existing fence that's on the 2410 property. The last photo is the only one I have on the west side of my building. I believe that's the one she is complaining about. Thanks,