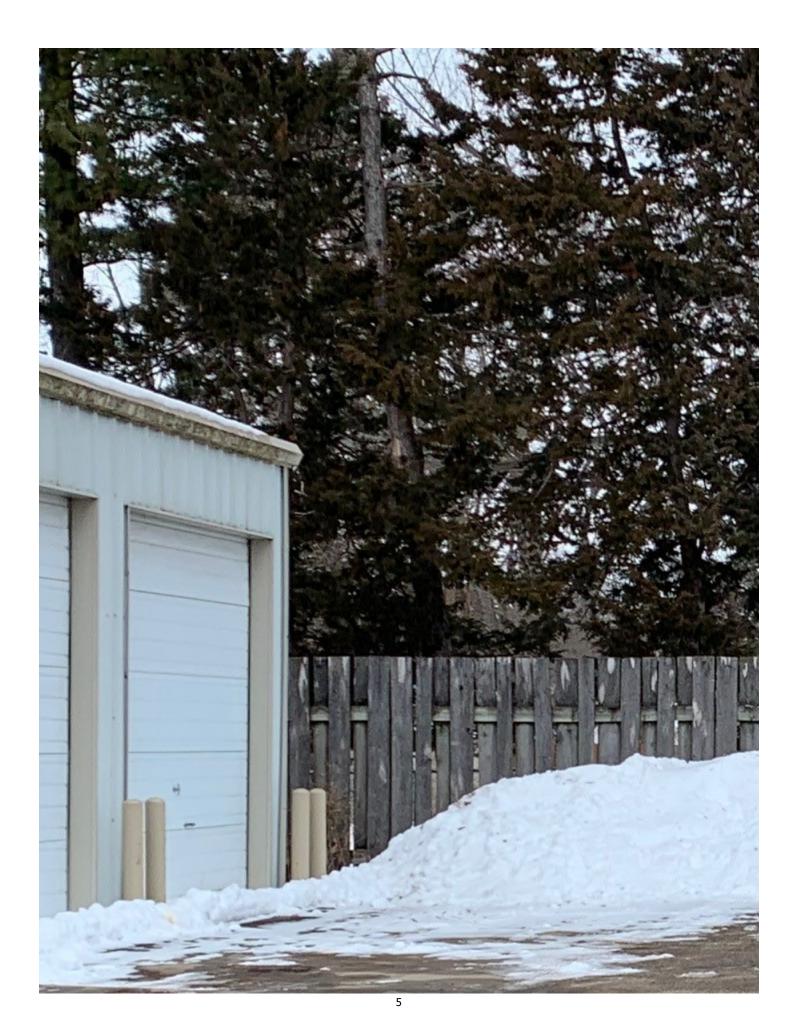

Caution: This email was sent from an external source. Avoid unknown links and attachments.

Not sure if you want to see the photos of the complaint but here they are. The 1<sup>st</sup> photo is the wall on the north side of my building that's next to the building I want to demo. As you can see I have no lights on that side. The 2<sup>nd</sup> photo is the existing fence that's on the 2410 property. The last photo is the only one I have on the west side of my building. I believe that's the one she is complaining about. Thanks,