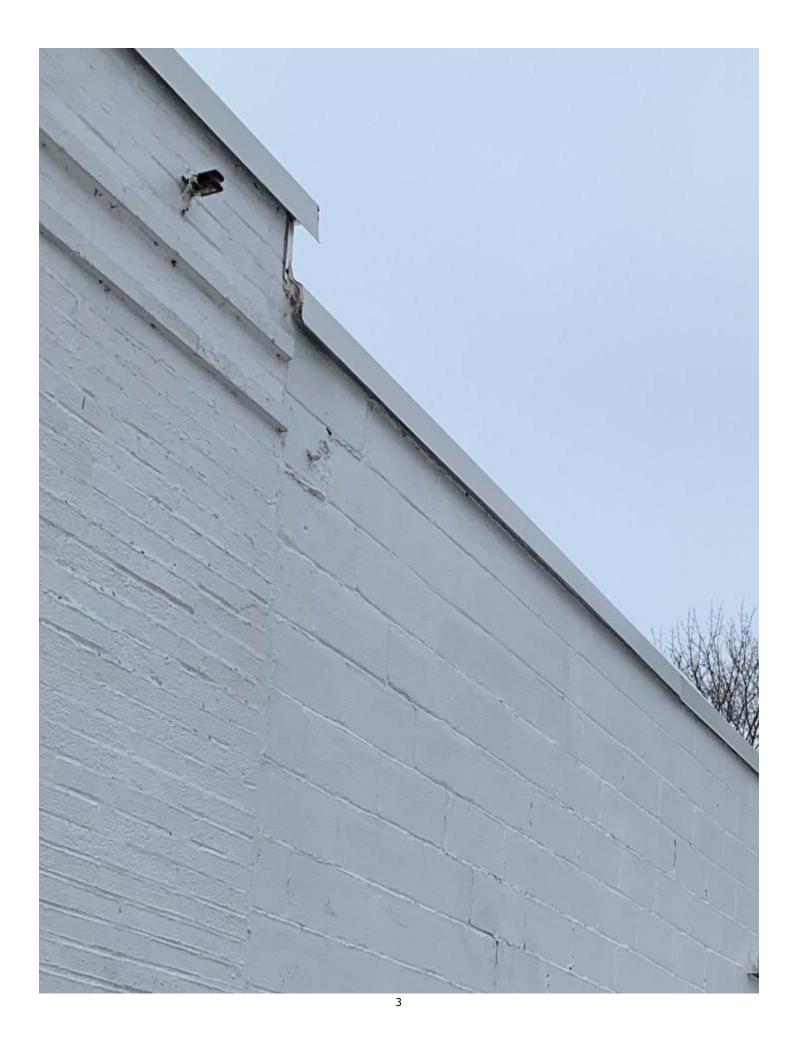

Caution: This email was sent from an external source. Avoid unknown links and attachments.

Not sure if you want to see the photos of the complaint but here they are. The 1<sup>st</sup> photo is the wall on the north side of my building that's next to the building I want to demo. As you can see I have no lights on that side. The 2<sup>nd</sup> photo is the existing fence that's on the 2410 property. The last photo is the only one I have on the west side of my building. I believe that's the one she is complaining about. Thanks,