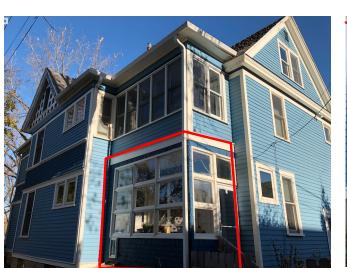

#### Project description

The homeowners have hired Associated Housewrights to design and build a 1 car garage and sunroom as additions to the home. The proposed location is in the side and back yards. The position of the garage in particular has been vetted by Landmarks and Zoning as the most appropriate location even though it will require a rear-yard setback variance. The sunroom is an expansion of an existing sun porch. The existing sun porch enclosure appears to be part of an undated addition and is not particularly complimentary to the original style of the house. Removal of this more modern porch enclosure element and reconstruction as larger sunroom does not seem in conflict with the intent of the Landmarks commission. The proportions, massing and wooden details of the proposed additions will integrate and complement the existing house.

IT APPEARS THAT THIS REAR PORCH WAS ORIGINAL DUE TO THE EXPOSED PITCHED ROOF EAVE, HOWEVER THE ENCLOSURE WINDOWS AND DOOR ARE LIKELY A MORE MODERN ADDITION.

DETAILS OF THE FRONT PORCH

THE SCOPE OF WORK PROPOSED ALSO INCLUDES REPAIR TO THE EXISTING FRONT STEPS AND PORCH.