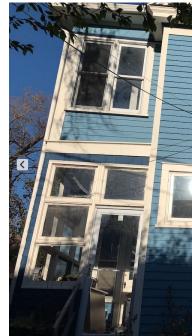

#### Project address and select history

1315 Rutledge Street, Madison WI 53703

The property (The Robert Sandon Residence) is situated in the Third Lake Ridge Historic District. Built in 1892, the house reflects the Queen Anne architectural style. The is siding is wood clapboard with many unique details, especially in the attic gable end walls (see pictures). The roof is standard asphalt shingle.

All new windows will be Marvin double hung to match the proportions and white color of the windows on the main house. Except for 2 original windows on the driveway side in the staircase, none of the other windows have muntin patterns. The addition windows will not have muntin patterns.