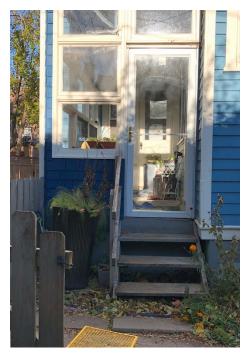

The overhead garage door is proposed to be Amar Designer's Choice with Clear Glass.

There are three "people" doors on the garage. These are proposed as Thermatru Craftsman Lite 2 Panel Shaker Flush-Glazed Smooth Star. This door will match the existing rear mudroom door which is going to be replaced.