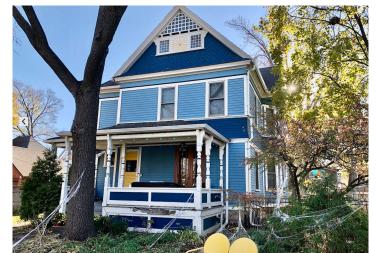

#### Project address and select history

1315 Rutledge Street, Madison WI 53703

The property (The Robert Sandon Residence) is situated in the Third Lake Ridge Historic District. Built in 1892, the house reflects the Queen Anne architectural style. The is siding is wood clapboard with many unique details, especially in the attic gable end walls (see pictures). The roof is standard asphalt shingle.

D/REMOD/

CIATED

<u>11 × 17</u>

of

STREET VIEW FROM FRONT WALKWAY. NOV 2020

FRONT AND SIDE VIEW FROM NEIGHBOR'S PROPERTY

SIDE YARD VIEW FROM NEIGHBOR'S PROPERTY