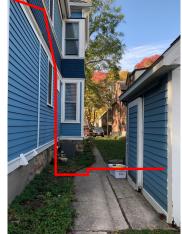

The garage and sunroom are set back as far from the street as possible. Most of the garage door will be visible from the street, whereas only a small amount of the sunroom will be visible from the street. Both are designed to be compatible with the scale of the existing structure, and, further, the materials proposed are compatible with the existing materials in texture, color and architectural details. The addition is designed to harmonize with the architectural design of the existing house.