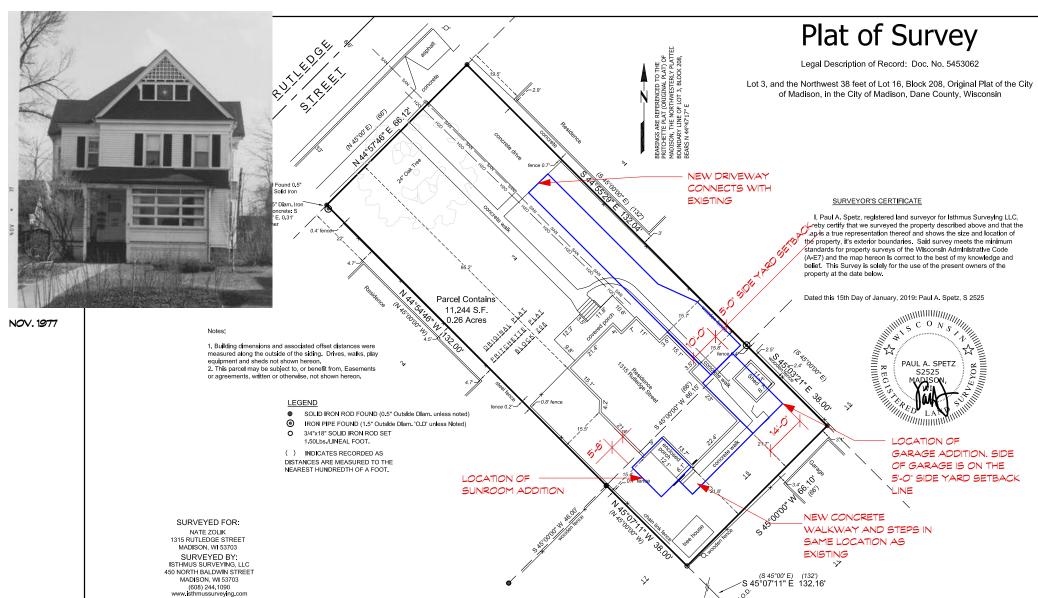

The garage and sunroom are set back as far from the street as possible. Most of the garage door will be visible from the street, whereas only a small amount of the sunroom will be visible from the street. Both are designed to be compatible with the scale of the existing structure, and, further, the materials proposed are compatible with the existing materials in texture, color and architectural details. The addition is designed to harmonize with the architectural design of the existing house.

## SITE PLAN REDUCED TO 1/32" = 1'-0"

REAR YARD. OVAL INDICATES PORCH ADIPITION AREA

SIDE YARD. OVAL INDICATES PORCH ADDITION AREA

· Plan views assume walls have first layer of sheathing on each side (see typical sections) unless otherwise noted.