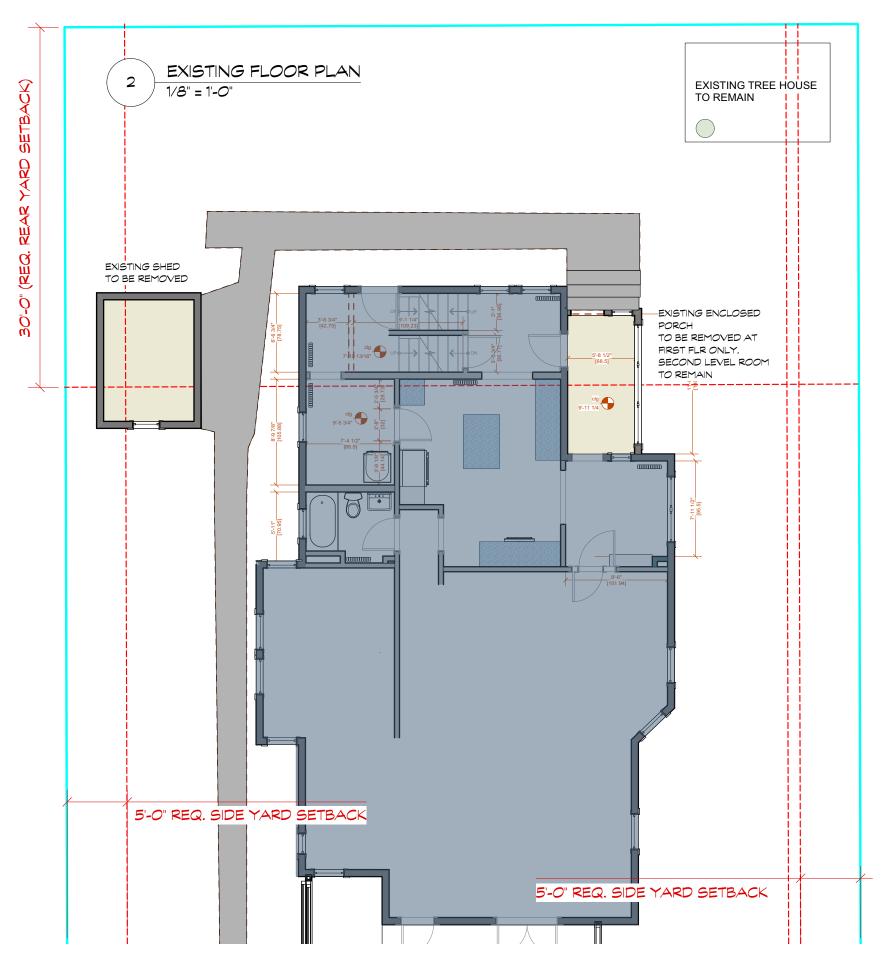

#### Project address and select history

1315 Rutledge Street, Madison WI 53703

The property (The Robert Sandon Residence) is situated in the Third Lake Ridge Historic District. Built in 1892, the house reflects the Queen Anne architectural style. The is siding is wood clapboard with many unique details, especially in the attic gable end walls (see pictures). The roof is standard asphalt shingle.

#### Project description

The homeowners have hired Associated Housewrights to design and build a 1 car garage and sunroom as additions to the home. The proposed location is in the side and back yards. The position of the garage in particular has been vetted by Landmarks and Zoning as the most appropriate location even though it will require a rear-yard setback variance. The sunroom is an expansion of an existing sun porch. The existing sun porch enclosure appears to be part of an undated addition and is not particularly complimentary to the original style of the house. Removal of this more modern porch enclosure element and reconstruction as larger sunroom does not seem in conflict with the intent of the Landmarks commission. The proportions, massing and wooden details of the proposed additions will integrate and complement the existing house.

The garage and sunroom are set back as far from the street as possible. Most of the garage door will be visible from the street, whereas only a small amount of the sunroom will be visible from the street. Both are designed to be compatible with the scale of the existing structure, and, further, the materials proposed are compatible with the existing materials in texture, color and architectural details. The addition is designed to harmonize with the architectural design of the existing house.