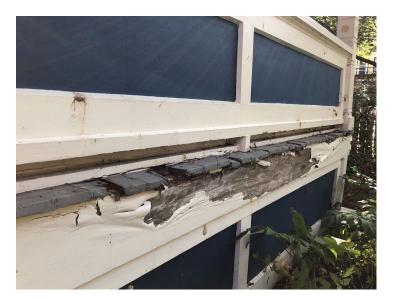

PROPOSAL TO REPLACE AND REPAIR ROTTED BOARDS, RESTORE CURRENT DETAILS AND PAINT COLORS TO MATCH EXISTING. OR REPLACE PAINTED DECK BOARDS WITH AERATIS TRADITIONS PORCH FLOORING (SOLID EXTRUDED PVC T&G PLANK)