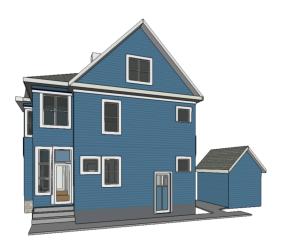

#### Project address and select history

1315 Rutledge Street, Madison WI 53703

The property (The Robert Sandon Residence) is situated in the Third Lake Ridge Historic District. Built in 1892, the house reflects the Queen Anne architectural style. The is siding is wood clapboard with many unique details, especially in the attic gable end walls (see pictures). The roof is standard asphalt shingle.

#### Project description

The homeowners have hired Associated Housewrights to design and build a 1 car garage and sunroom as additions to the home. The proposed location is in the side and back yards. The position of the garage in particular has been vetted by Landmarks and Zoning as the most appropriate location even though it will require a rear-yard setback variance. The sunroom is an expansion of an existing sun porch. The existing sun porch enclosure appears to be part of an undated addition and is not particularly complimentary to the original style of the house. Removal of this more modern porch enclosure element and reconstruction as larger sunroom does not seem in conflict with the intent of the Landmarks commission. The proportions, massing and wooden details of the proposed additions will integrate and complement the existing house.