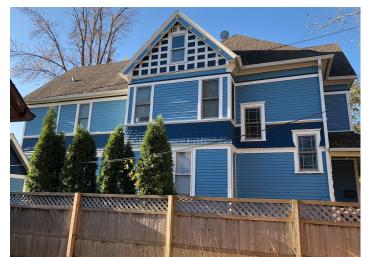

#### Project address and select history

1315 Rutledge Street, Madison WI 53703

The property (The Robert Sandon Residence) is situated in the Third Lake Ridge Historic District. Built in 1892, the house reflects the Queen Anne architectural style. The is siding is wood clapboard with many unique details, especially in the attic gable end walls (see pictures). The roof is standard asphalt shingle.

The siding materials of the addition will be 4" wood or fiber- cement horizontal clapboards painted blue to match the wood siding and trim found throughout the existing exterior of the house. All of the eave, cornice, and trim details will match the original historic home. (see photos for examples of such details)