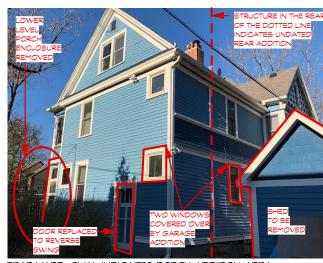

EXISTING REAR YARD PERSPECTIVE

AREA FOR GARAGE ADDITION

AREA FOR SUNROOM ADDITION

REAR YARD PERSPECTIVE

6 SIDE YARD AXON

EXISTING REAR PORCH ENCLOSURE IS SUPPORTED ON CMU PIERS. AND IS OPEN BELOW THE FLOOR BOARDS.

IT APPEARS THAT THIS REAR PORCH WAS ORIGINAL DUE TO THE EXPOSED PITCHED ROOF EAVE, HOWEVER THE ENCLOSURE WINDOWS AND DOOR ARE LIKELY A MORE MODERN ADDITION.

DETAILS OF THE FRONT PORCH

THE SCOPE OF WORK PROPOSED ALSO INCLUDES REPAIR TO THE EXISTING FRONT STEPS AND PORCH.