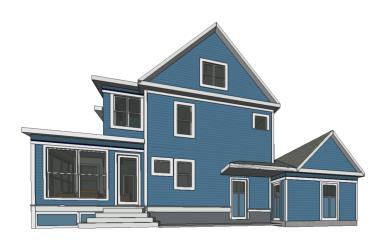

#### Project description

The homeowners have hired Associated Housewrights to design and build a 1 car garage and sunroom as additions to the home. The proposed location is in the side and back yards. The position of the garage in particular has been vetted by Landmarks and Zoning as the most appropriate location even though it will require a rear-yard setback variance. The sunroom is an expansion of an existing sun porch. The existing sun porch enclosure appears to be part of an undated addition and is not particularly complimentary to the original style of the house. Removal of this more modern porch enclosure element and reconstruction as larger sunroom does not seem in conflict with the intent of the Landmarks commission. The proportions, massing and wooden details of the proposed additions will integrate and complement the existing house.

The siding materials of the addition will be 4" wood or fiber- cement horizontal clapboards painted blue to match the wood siding and trim found throughout the existing exterior of the house. All of the eave, cornice, and trim details will match the original historic home. (see photos for examples of such details)

The garage and sunroom are set back as far from the street as possible. Most of the garage door will be visible from the street, whereas only a small amount of the sunroom will be visible from the street. Both are designed to be compatible with the scale of the existing structure, and, further, the materials proposed are compatible with the existing materials in texture, color and architectural details. The addition is designed to harmonize with the architectural design of the existing house.