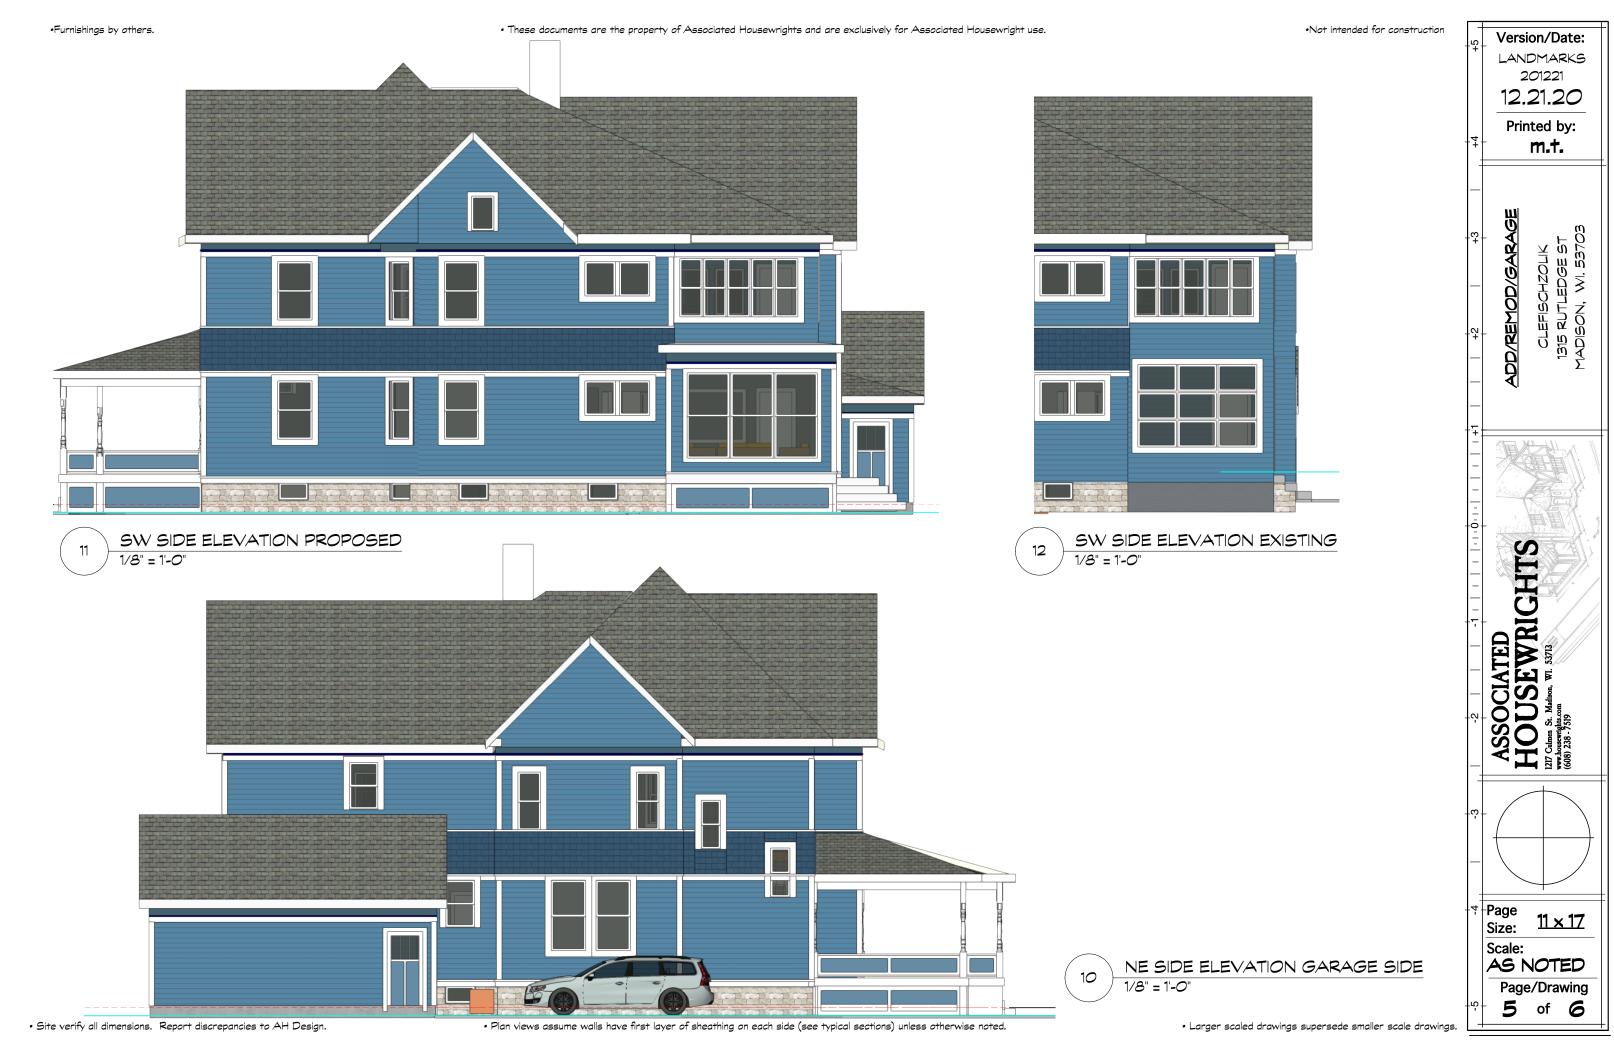

#### Project description

The homeowners have hired Associated Housewrights to design and build a 1 car garage and sunroom as additions to the home. The proposed location is in the side and back yards. The position of the garage in particular has been vetted by Landmarks and Zoning as the most appropriate location even though it will require a rear-yard setback variance. The sunroom is an expansion of an existing sun porch. The existing sun porch enclosure appears to be part of an undated addition and is not particularly complimentary to the original style of the house. Removal of this more modern porch enclosure element and reconstruction as larger sunroom does not seem in conflict with the intent of the Landmarks commission. The proportions, massing and wooden details of the proposed additions will integrate and complement the existing house.

The garage and sunroom are set back as far from the street as possible. Most of the garage door will be visible from the street, whereas only a small amount of the sunroom will be visible from the street. Both are designed to be compatible with the scale of the existing structure, and, further, the materials proposed are compatible with the existing materials in texture, color and architectural details. The addition is designed to harmonize with the architectural design of the existing house.