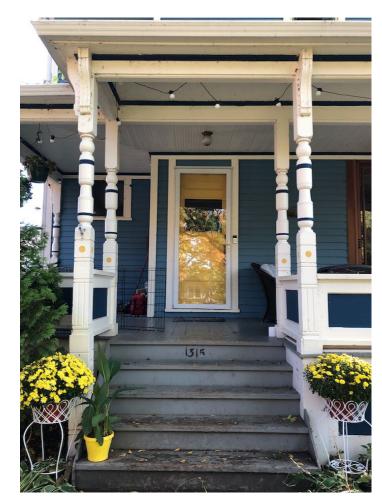

IT APPEARS THAT THIS REAR PORCH WAS ORIGINAL DUE TO THE EXPOSED PITCHED ROOF EAVE, HOWEVER THE ENCLOSURE WINDOWS AND DOOR ARE LIKELY A MORE MODERN ADDITION.

DETAILS OF THE FRONT PORCH

THE SCOPE OF WORK PROPOSED ALSO INCLUDES REPAIR TO THE EXISTING FRONT STEPS AND PORCH.

PROPOSAL TO REPLACE AND REPAIR ROTTED BOARDS, RESTORE CURRENT DETAILS AND PAINT COLORS TO MATCH EXISTING. OR REPLACE PAINTED DECK BOARDS WITH AERATIS TRADITIONS PORCH FLOORING (SOLID EXTRUDED PVC T&G PLANK)