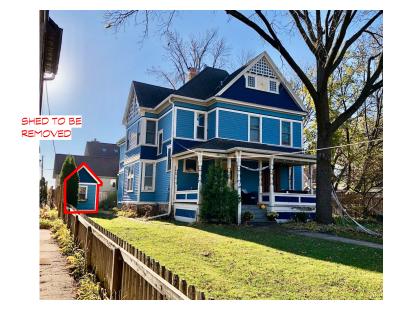

#### Project address and select history

1315 Rutledge Street, Madison WI 53703

The property (The Robert Sandon Residence) is situated in the Third Lake Ridge Historic District. Built in 1892, the house reflects the Queen Anne architectural style. The is siding is wood clapboard with many unique details, especially in the attic gable end walls (see pictures). The roof is standard asphalt shingle.

#### Project description

The homeowners have hired Associated Housewrights to design and build a 1 car garage and sunroom as additions to the home. The proposed location is in the side and back yards. The position of the garage in particular has been vetted by Landmarks and Zoning as the most appropriate location even though it will require a rear-yard setback variance. The sunroom is an expansion of an existing sun porch. The existing sun porch enclosure appears to be part of an undated addition and is not particularly complimentary to the original style of the house. Removal of this more modern porch enclosure element and reconstruction as larger sunroom does not seem in conflict with the intent of the Landmarks commission. The proportions, massing and wooden details of the proposed additions will integrate and complement the existing house.

D/REMOD/

CIATED

<u>11 × 17</u>

of

STREET VIEW FROM FRONT WALKWAY. NOV 2020

FRONT AND SIDE VIEW FROM NEIGHBOR'S PROPERTY

SIDE YARD VIEW FROM NEIGHBOR'S PROPERTY