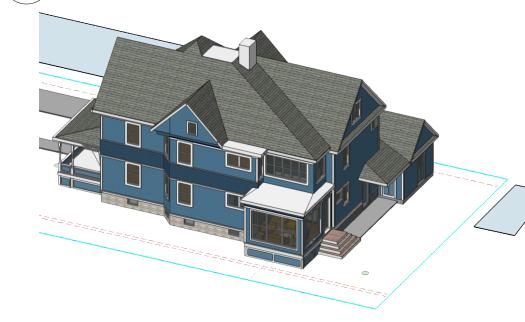

#### Project description

The homeowners have hired Associated Housewrights to design and build a 1 car garage and sunroom as additions to the home. The proposed location is in the side and back yards. The position of the garage in particular has been vetted by Landmarks and Zoning as the most appropriate location even though it will require a rear-yard setback variance. The sunroom is an expansion of an existing sun porch. The existing sun porch enclosure appears to be part of an undated addition and is not particularly complimentary to the original style of the house. Removal of this more modern porch enclosure element and reconstruction as larger sunroom does not seem in conflict with the intent of the Landmarks commission. The proportions, massing and wooden details of the proposed additions will integrate and complement the existing house.

The siding materials of the addition will be 4" wood or fiber- cement horizontal clapboards painted blue to match the wood siding and trim found throughout the existing exterior of the house. All of the eave, cornice, and trim details will match the original historic home. (see photos for examples of such details)

The garage and sunroom are set back as far from the street as possible. Most of the garage door will be visible from the street, whereas only a small amount of the sunroom will be visible from the street. Both are designed to be compatible with the scale of the existing structure, and, further, the materials proposed are compatible with the existing materials in texture, color and architectural details. The addition is designed to harmonize with the architectural design of the existing house.