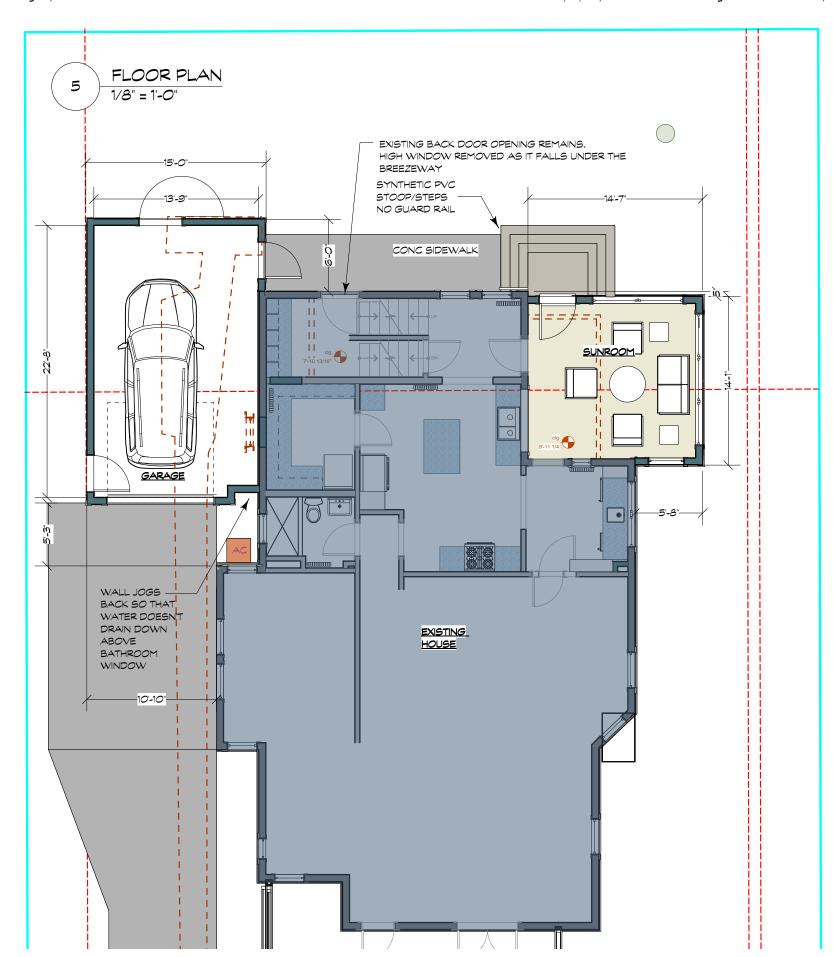

Project name

Garage and Sunroom Addition

#### Project address and select history

1315 Rutledge Street, Madison WI 53703

The property (The Robert Sandon Residence) is situated in the Third Lake Ridge Historic District. Built in 1892, the house reflects the Queen Anne architectural style. The is siding is wood clapboard with many unique details, especially in the attic gable end walls (see pictures). The roof is standard asphalt shingle.

#### Project description

The homeowners have hired Associated Housewrights to design and build a 1 car garage and sunroom as additions to the home. The proposed location is in the side and back yards. The position of the garage in particular has been vetted by Landmarks and Zoning as the most appropriate location even though it will require a rear-yard setback variance. The sunroom is an expansion of an existing sun porch. The existing sun porch enclosure appears to be part of an undated addition and is not particularly complimentary to the original style of the house. Removal of this more modern porch enclosure element and reconstruction as larger sunroom does not seem in conflict with the intent of the Landmarks commission. The proportions, massing and wooden details of the proposed additions will integrate and complement the existing house.

All new windows will be Marvin double hung to match the proportions and white color of the windows on the main house. Except for 2 original windows on the driveway side in the staircase, none of the other windows have muntin patterns. The addition windows will not have muntin patterns.

The overhead garage door is proposed to be Amar Designer's Choice with Clear Glass.

There are three "people" doors on the garage. These are proposed as Thermatru Craftsman Lite 2 Panel Shaker Flush-Glazed Smooth Star. This door will match the existing rear mudroom door which is going to be replaced.

The siding materials of the addition will be 4" wood or fiber- cement horizontal clapboards painted blue to match the wood siding and trim found throughout the existing exterior of the house. All of the eave, cornice, and trim details will match the original historic home. (see photos for examples of such details)

The garage and sunroom are set back as far from the street as possible. Most of the garage door will be visible from the street, whereas only a small amount of the sunroom will be visible from the street. Both are designed to be compatible with the scale of the existing structure, and, further, the materials proposed are compatible with the existing materials in texture, color and architectural details. The addition is designed to harmonize with the architectural design of the existing house.