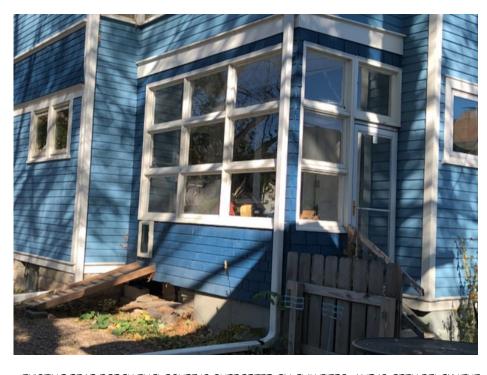

EXISTING REAR YARD PERSPECTIVE

AREA FOR GARAGE ADDITION

AREA FOR SUNROOM ADDITION

REAR YARD PERSPECTIVE

6 SIDE YARD AXON

EXISTING REAR PORCH ENCLOSURE IS SUPPORTED ON CMU PIERS. AND IS OPEN BELOW THE FLOOR BOARDS.

IT APPEARS THAT THIS REAR PORCH WAS ORIGINAL DUE TO THE EXPOSED PITCHED ROOF EAVE, HOWEVER THE ENCLOSURE WINDOWS AND DOOR ARE LIKELY A MORE MODERN ADDITION.

DETAILS OF THE FRONT PORCH

THE SCOPE OF WORK PROPOSED ALSO INCLUDES REPAIR TO THE EXISTING FRONT STEPS AND PORCH.