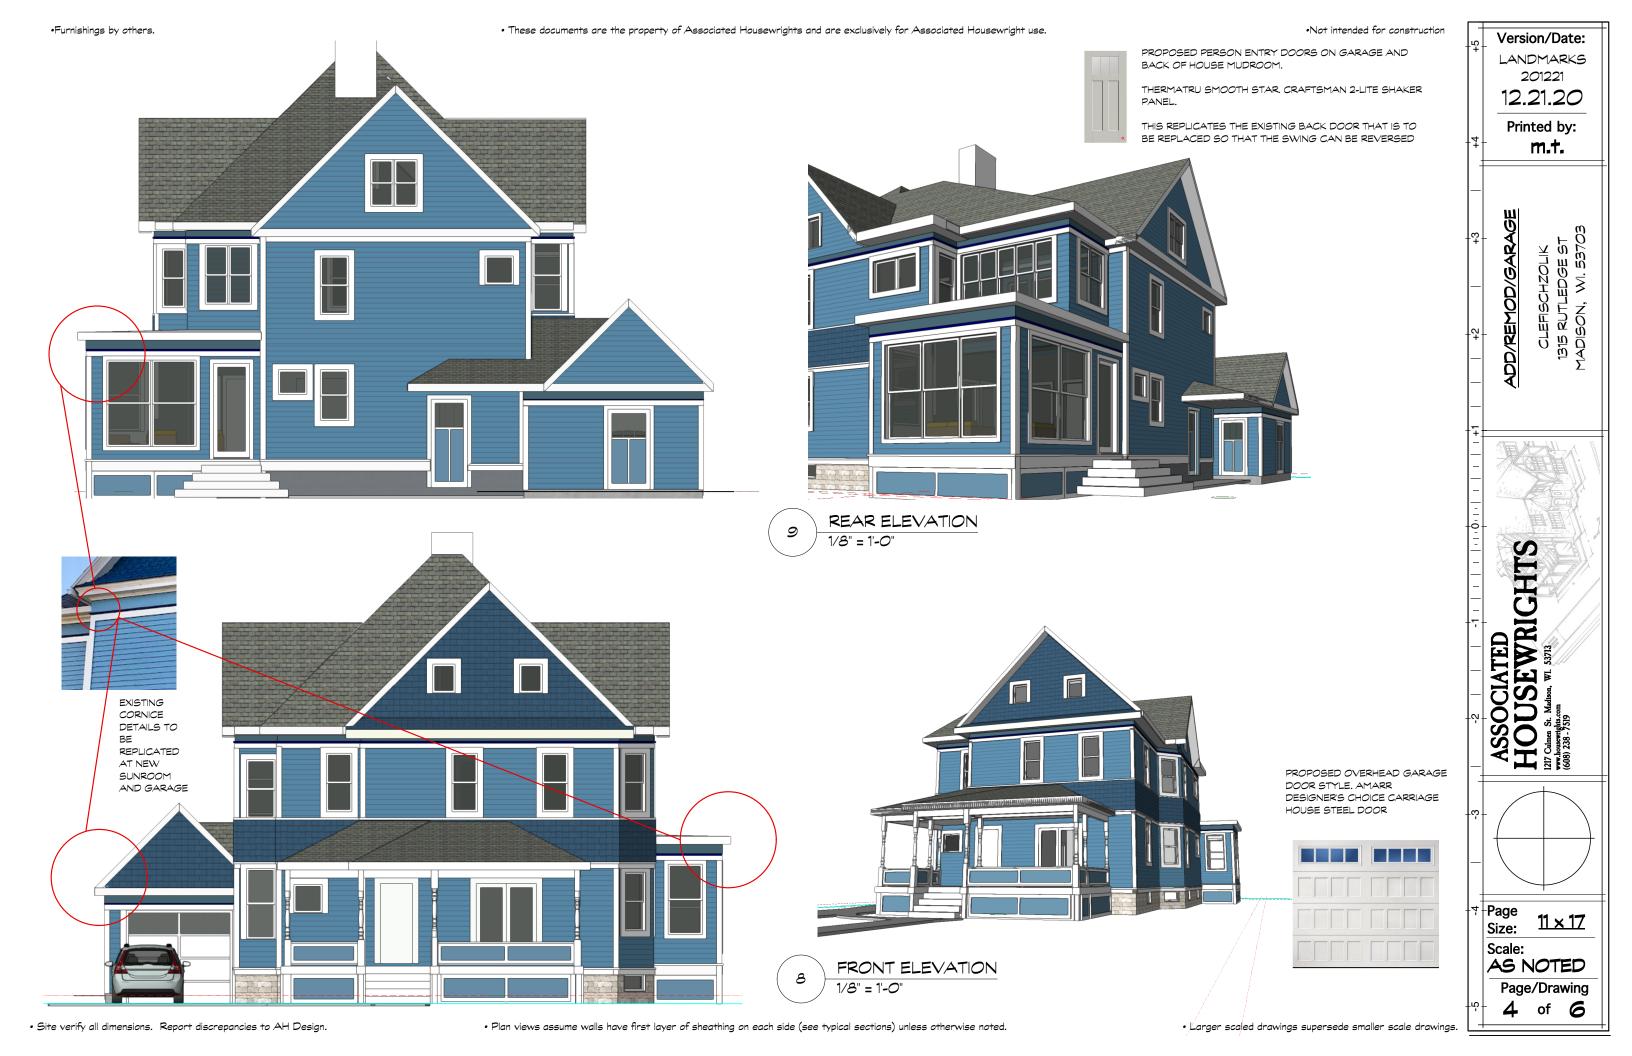

#### Project description

The homeowners have hired Associated Housewrights to design and build a 1 car garage and sunroom as additions to the home. The proposed location is in the side and back yards. The position of the garage in particular has been vetted by Landmarks and Zoning as the most appropriate location even though it will require a rear-yard setback variance. The sunroom is an expansion of an existing sun porch. The existing sun porch enclosure appears to be part of an undated addition and is not particularly complimentary to the original style of the house. Removal of this more modern porch enclosure element and reconstruction as larger sunroom does not seem in conflict with the intent of the Landmarks commission. The proportions, massing and wooden details of the proposed additions will integrate and complement the existing house.

The siding materials of the addition will be 4" wood or fiber- cement horizontal clapboards painted blue to match the wood siding and trim found throughout the existing exterior of the house. All of the eave, cornice, and trim details will match the original historic home. (see photos for examples of such details)