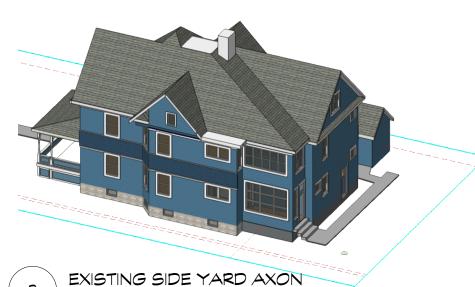

EXISTING REAR YARD PERSPECTIVE

AREA FOR GARAGE ADDITION

AREA FOR SUNROOM ADDITION

REAR YARD PERSPECTIVE

6 SIDE YARD AXON

EXISTING REAR PORCH ENCLOSURE IS SUPPORTED ON CMU PIERS. AND IS OPEN BELOW THE FLOOR BOARDS.