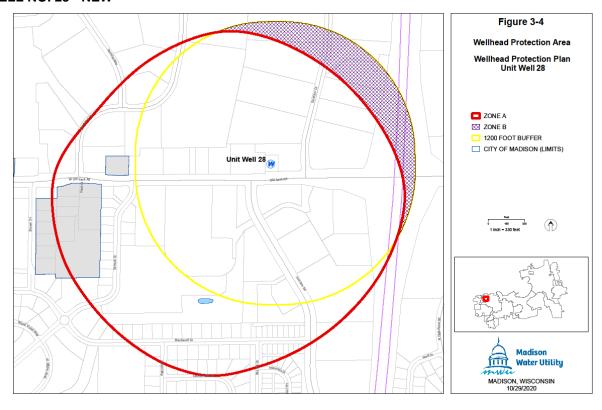

The location of Well No. 28 and the surrounding Zone A and Zone B are shown in Sec. 28.102(25)(a).

(a) Map of Wellhead Protection District No. 28."

Page 28

## **WELL NO. 28 - CURRENT**

# WELL NO. 28 - NEW

21. Subdivision (a) entitled "Map of Wellhead Protection District No. 29" of Subsection (26) entitled "Wellhead Protection District No. 29" of Section 28.102 entitled "Wellhead Protection Districts" of the Madison General Ordinances is amended to read as follows: