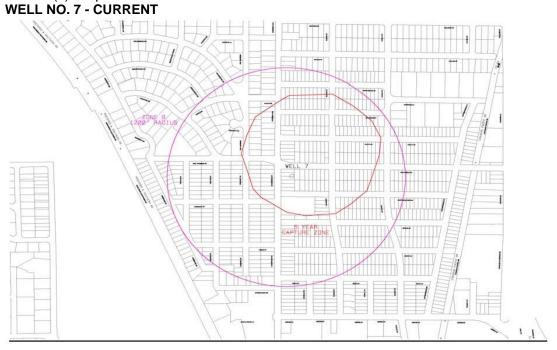

## **WELL NO. 6 - NEW**

- 3. Subdivision (a) entitled "Map of Wellhead Protection District No. 7" of Subsection (6) entitled "Wellhead Protection District No. 7" of Section 28.102 entitled "Wellhead Protection Districts" of the Madison General Ordinances is amended to read as follows:
- "(6) Wellhead Protection District No. 7.
  The location of Well No. 7 and the surrounding Zone A and Zone B are shown in Sec. 28.102(6)(a).
  (a) Map of Wellhead Protection District No. 7."

**WELL NO. 7 - NEW** 

- 4. Subdivision (a) entitled "Map of Wellhead Protection District No. 8" of Subsection (7) entitled "Wellhead Protection District No. 8" of Section 28.102 entitled "Wellhead Protection Districts" of the Madison General Ordinances is amended to read as follows:
- "(7) Wellhead Protection District No. 8.