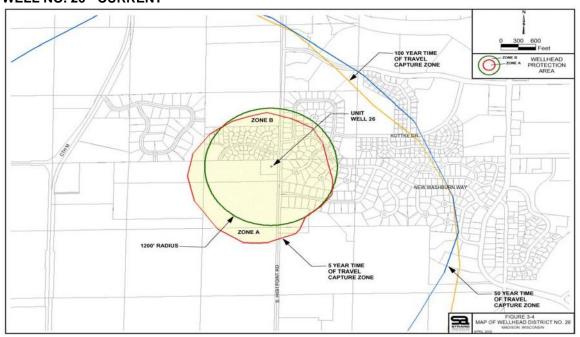

# "(23) Wellhead Protection District No. 26.

The location of Well No. 26 and the surrounding Zone A and Zone B are shown in Sec. 28.102(23)(a). (a) Map of Wellhead Protection District No. 26."

## **WELL NO. 26 - CURRENT**