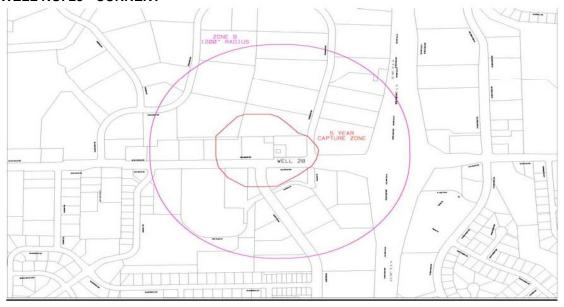

The location of Well No. 28 and the surrounding Zone A and Zone B are shown in Sec. 28.102(25)(a).

(a) Map of Wellhead Protection District No. 28."

Page 28