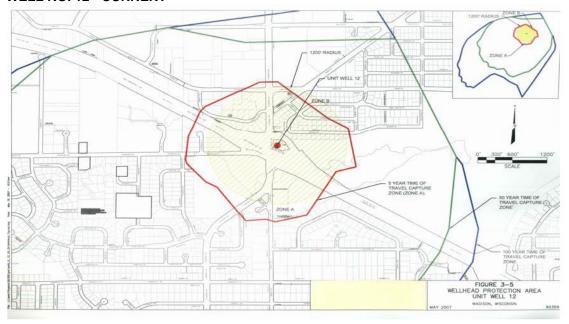

The location of Well No. 12 and the surrounding Zone A and Zone B are shown in Sec. 28.102(11)(a). (a) Map of Wellhead Protection District No. 12."

Page 8

## **WELL NO. 12 - CURRENT**