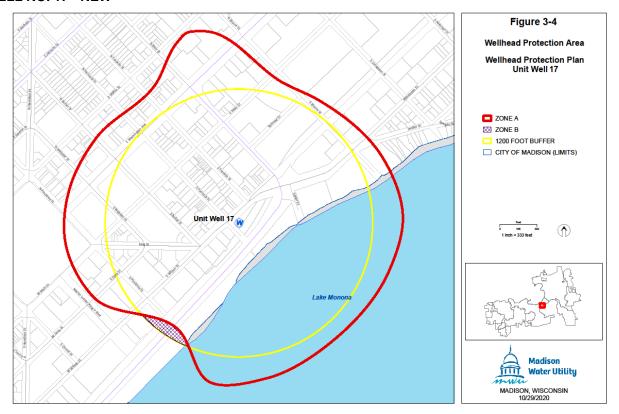

# "(16)

Wellhead Protection District No. 17. The location of Well No. 17 and the surrounding Zone A and Zone B are shown in Sec. 28.102(16)(a). (a) Map of Wellhead Protection District No. 17."

## WELL NO. 17 - NEW

13. Subdivision (a) entitled "Map of Wellhead Protection District No. 18" of Subsection (17) entitled "Wellhead Protection District No. 18" of Section 28.102 entitled "Wellhead Protection Districts" of the Madison General Ordinances is amended to read as follows: