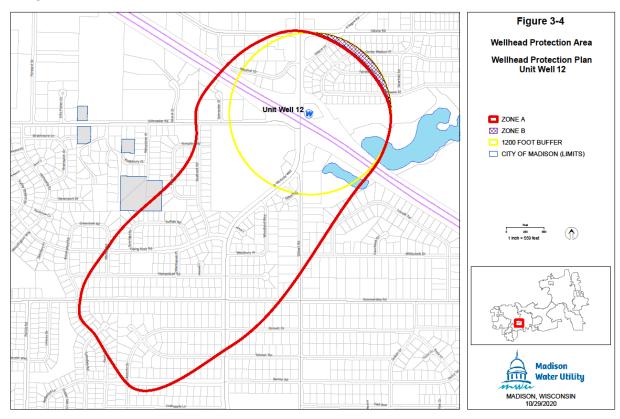

The location of Well No. 12 and the surrounding Zone A and Zone B are shown in Sec. 28.102(11)(a). (a) Map of Wellhead Protection District No. 12."

Page 8

## WELL NO. 12 - NEW

8. Subdivision (a) entitled "Map of Wellhead Protection District No. 13" of Subsection (12) entitled "Wellhead Protection District No. 13" of Section 28.102 entitled "Wellhead Protection Districts" of the Madison General Ordinances is amended to read as follows: