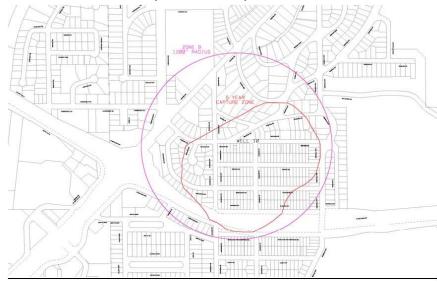

# "(27) Wellhead Protection District No. 30.

The location of Well No. 30 and the surrounding Zone A and Zone B are shown in Sec. 28.102(27)(a). (a) Map of Wellhead Protection District No. 30.

#### WELL NO. 30 - NEW

23. Subsection (9) entitled "Wellhead Protection District No. 10" of Section 28.102 entitled "Wellhead Protection Districts" of the Madison General Ordinances is repealed: