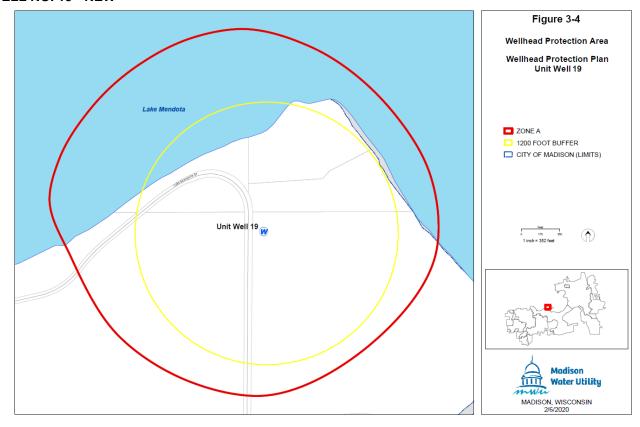

# "(18) Wellhead Protection District No. 19.

The location of Well No. 19 and the surrounding Zone A and Zone B are shown in Sec. 28.102(18)(a). (a) Map of Wellhead Protection District No. 19."

## WELL NO. 19 - NEW

Subdivision (a) entitled "Map of Wellhead Protection District No. 20" of Subsection (19) entitled "Wellhead Protection District No. 20" of Section 28.102 entitled "Wellhead Protection Districts" of the Madison General Ordinances is amended to read as follows: