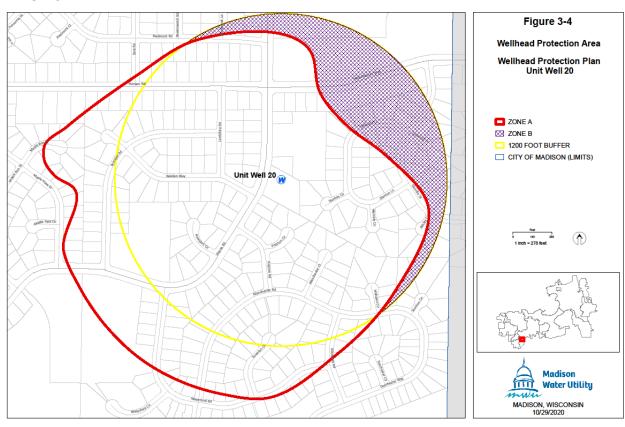

#### "(19) Wellhead Protection District No. 20.

The location of Well No. 20 and the surrounding Zone A and Zone B are shown in Sec. 28.102(19)(a).

(a) Map of Wellhead Protection District No. 20."

Page 20

## WELL NO. 20 - NEW

16. Subdivision (a) entitled "Map of Wellhead Protection District No. 24" of Subsection (21) entitled "Wellhead Protection District No. 24" of Section 28.102 entitled "Wellhead Protection Districts" of the Madison General Ordinances is amended to read as follows: