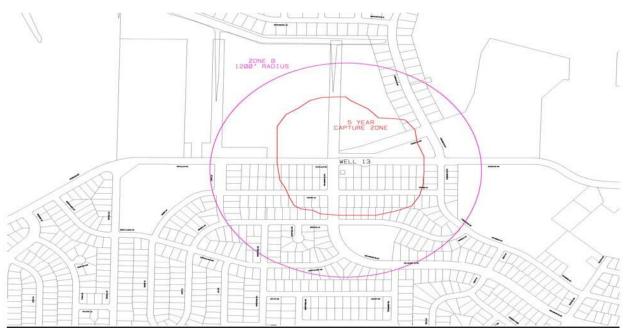

# "(12)

Wellhead Protection District No. 13.
The location of Well No. 13 and the surrounding Zone A and Zone B are shown in Sec. 28.102(12)(a).
(a) Map of Wellhead Protection District No. 13."

# WEL NO. 13 - CURRENT