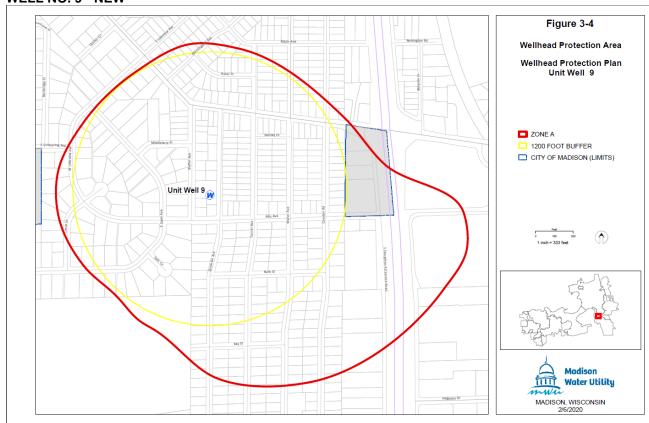

The location of Well No. 9 and the surrounding Zone A and Zone B are shown in Sec. 28.102(8)(a).

(a) Map of Wellhead Protection District No. 9."

Page 5

## **WELL NO. 9 - NEW**