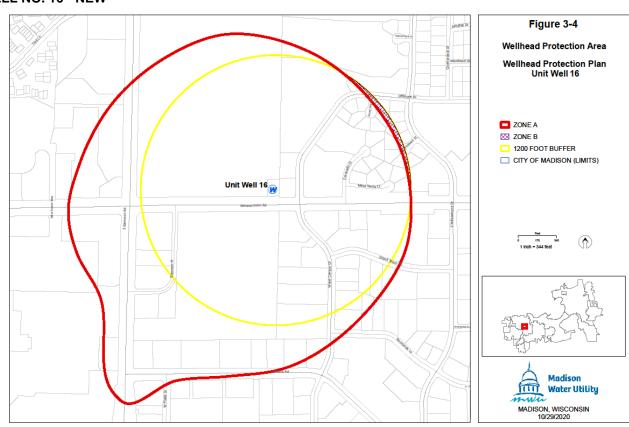

# "(15) Wellhead Protection District No. 16.

The location of Well No. 16 and the surrounding Zone A and Zone B are shown in Sec. 28.102(15)(a). (a) Map of Wellhead Protection District No. 16."

Page 14

## WELL NO. 16 - NEW

Subdivision (a) entitled "Map of Wellhead Protection District No. 17" of Subsection (16) 12. entitled "Wellhead Protection District No. 17" of Section 28.102 entitled "Wellhead Protection Districts" of the Madison General Ordinances is amended to read as follows: