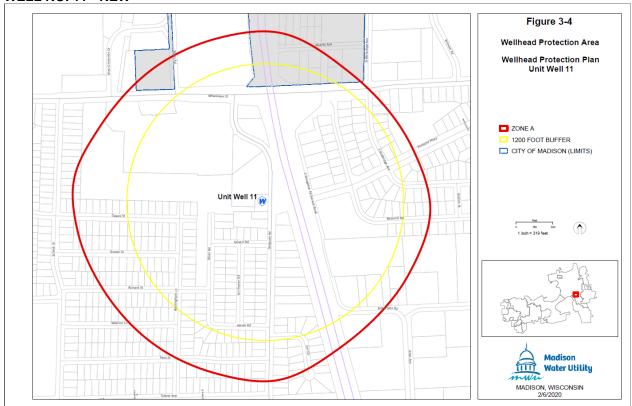

# "(10) Wellhead Protection District No. 11.

The location of Well No. 11 and the surrounding Zone A and Zone B are shown in Sec. 28.102(10)(a). (a) Map of Wellhead Protection District No. 11."

## WELL NO. 11 - NEW

- 7. Subdivision (a) entitled "Map of Wellhead Protection District No. 12" of Subsection (11) entitled "Wellhead Protection District No. 12" of Section 28.102 entitled "Wellhead Protection Districts" of the Madison General Ordinances is amended to read as follows:
- "(11) Wellhead Protection District No. 12.