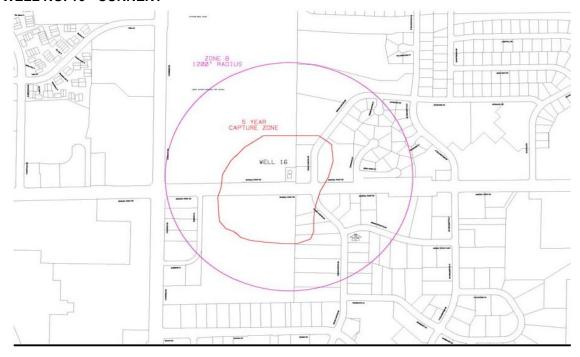

# "(15) Wellhead Protection District No. 16.

The location of Well No. 16 and the surrounding Zone A and Zone B are shown in Sec. 28.102(15)(a). (a) Map of Wellhead Protection District No. 16."

Page 14

# **WELL NO. 16 - CURRENT**