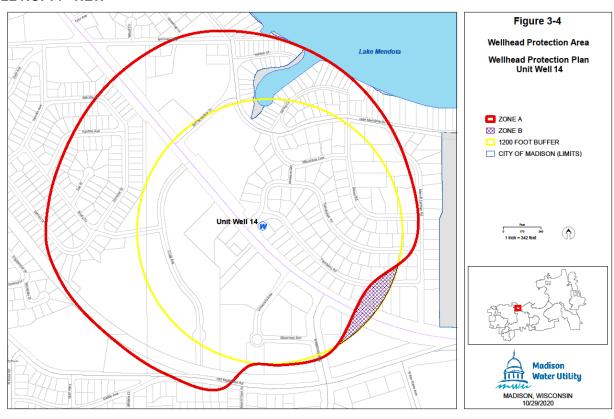

The location of Well No. 14 and the surrounding Zone A and Zone B are shown in Sec. 28.102(13)(a).

(a) Map of Wellhead Protection District No. 14."

Page 11

## WELL NO. 14 - NEW

10. Subdivision (a) entitled "Map of Wellhead Protection District No. 15" of Subsection (14) entitled "Wellhead Protection District No. 15" of Section 28.102 entitled "Wellhead Protection Districts" of the Madison General Ordinances is amended to read as follows: