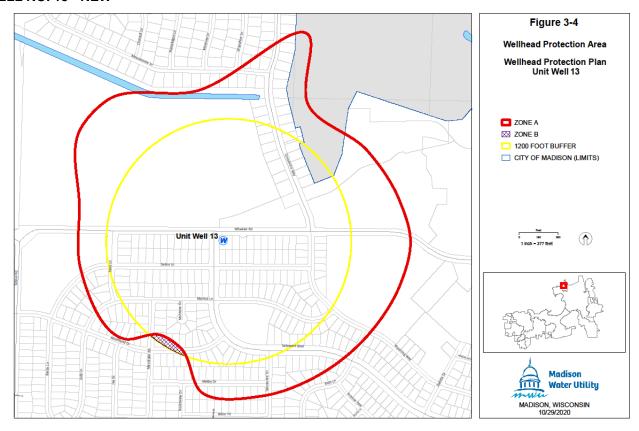

# "(12)

Wellhead Protection District No. 13.
The location of Well No. 13 and the surrounding Zone A and Zone B are shown in Sec. 28.102(12)(a).
(a) Map of Wellhead Protection District No. 13."

#### **WELL NO. 13 - NEW**

- 9. Subdivision (a) entitled "Map of Wellhead Protection District No. 14" of Subsection (13) entitled "Wellhead Protection District No. 14" of Section 28.102 entitled "Wellhead Protection Districts" of the Madison General Ordinances is amended to read as follows:
- "(13) Wellhead Protection District No. 14.