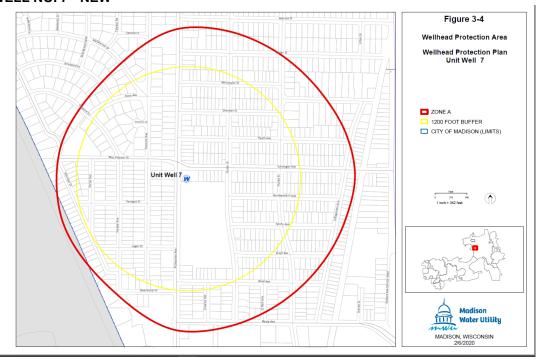

## **WELL NO. 6 - NEW**

- 3. Subdivision (a) entitled "Map of Wellhead Protection District No. 7" of Subsection (6) entitled "Wellhead Protection District No. 7" of Section 28.102 entitled "Wellhead Protection Districts" of the Madison General Ordinances is amended to read as follows:
- "(6) Wellhead Protection District No. 7.
  The location of Well No. 7 and the surrounding Zone A and Zone B are shown in Sec. 28.102(6)(a).
  (a) Map of Wellhead Protection District No. 7."

**WELL NO. 7 - NEW** 

- 4. Subdivision (a) entitled "Map of Wellhead Protection District No. 8" of Subsection (7) entitled "Wellhead Protection District No. 8" of Section 28.102 entitled "Wellhead Protection Districts" of the Madison General Ordinances is amended to read as follows:
- "(7) Wellhead Protection District No. 8.