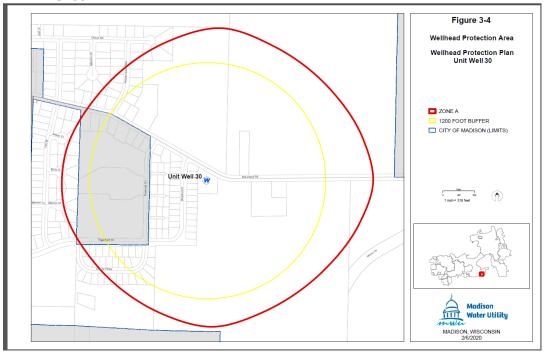

# "(27) Wellhead Protection District No. 30.

The location of Well No. 30 and the surrounding Zone A and Zone B are shown in Sec. 28.102(27)(a). (a) Map of Wellhead Protection District No. 30.

#### **WELL NO. 30 - CURRENT**

#### WELL NO. 30 - NEW

23. Subsection (9) entitled "Wellhead Protection District No. 10" of Section 28.102 entitled "Wellhead Protection Districts" of the Madison General Ordinances is repealed: