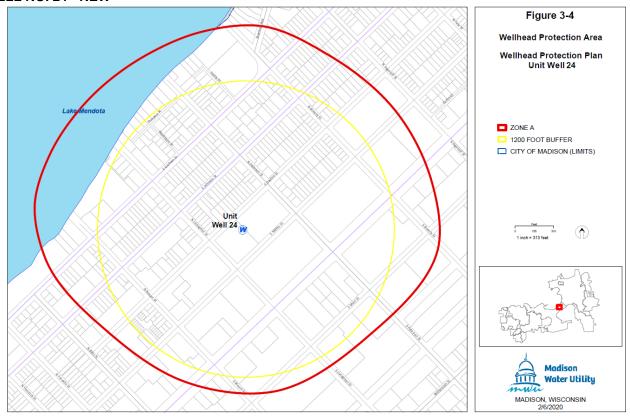

# "(22) Wellhead Protection District No. 25.

The location of Well No. 25 and the surrounding Zone A and Zone B are shown in Sec. 28.102(22)(a).

(a) Map of Wellhead Protection District No. 25."

Page 23