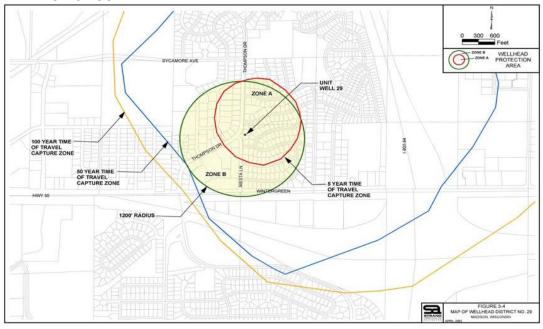

#### "(26) Wellhead Protection District No. 29.

The location of Well No. 29 and the surrounding Zone A and Zone B are shown in Sec. 28.102(26)(a).

(a) Map of Wellhead Protection District No. 29."

WELL NO. 29 - CURRENT

# WELL NO. 29 - NEW

22. Subdivision (a) entitled "Map of Wellhead Protection District No. 30" of Subsection (27) entitled "Wellhead Protection District No. 30" of Section 28.102 entitled "Wellhead Protection Districts" of the Madison General Ordinances is amended to read as follows: