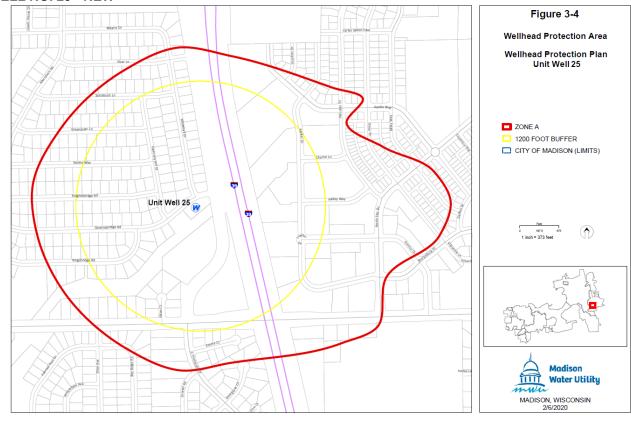

# "(22) Wellhead Protection District No. 25.

The location of Well No. 25 and the surrounding Zone A and Zone B are shown in Sec. 28.102(22)(a).

(a) Map of Wellhead Protection District No. 25."

Page 23

# **WELL NO. 25 - CURRENT**

# WELL NO. 25 - NEW

18. Subdivision (a) entitled "Map of Wellhead Protection District No. 26" of Subsection (23) entitled "Wellhead Protection District No. 26" of Section 28.102 entitled "Wellhead Protection Districts" of the Madison General Ordinances is amended to read as follows: