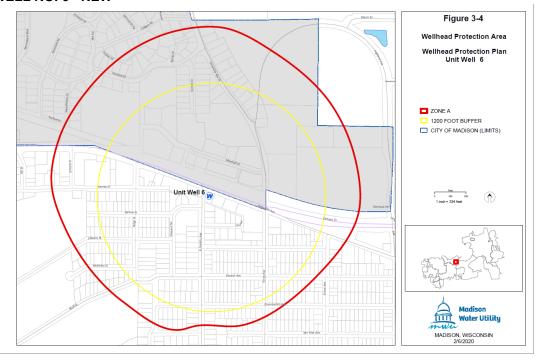

The location of Well No. 6 and the surrounding Zone A and Zone B are shown in Sec. 28.102(5)(a).

(a) Map of Wellhead Protection District No. 6."

## **WELL NO. 6 - NEW**

- 3. Subdivision (a) entitled "Map of Wellhead Protection District No. 7" of Subsection (6) entitled "Wellhead Protection District No. 7" of Section 28.102 entitled "Wellhead Protection Districts" of the Madison General Ordinances is amended to read as follows:
- "(6) Wellhead Protection District No. 7.
  The location of Well No. 7 and the surrounding Zone A and Zone B are shown in Sec. 28.102(6)(a).
  (a) Map of Wellhead Protection District No. 7."