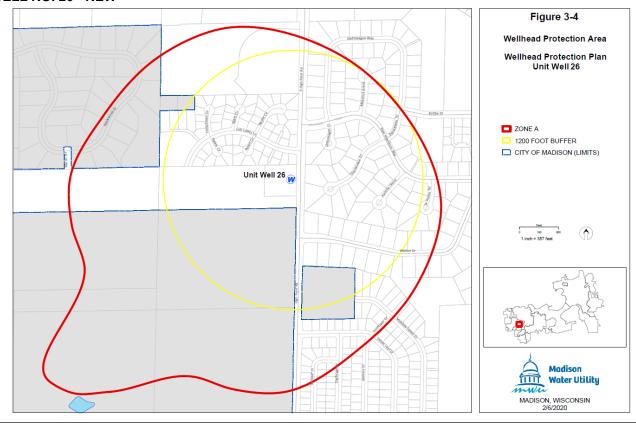

# "(23) Wellhead Protection District No. 26.

The location of Well No. 26 and the surrounding Zone A and Zone B are shown in Sec. 28.102(23)(a). (a) Map of Wellhead Protection District No. 26."

#### **WELL NO. 26 - NEW**

19. Subdivision (a) entitled "Map of Wellhead Protection District No. 27" of Subsection (24) entitled "Wellhead Protection District No. 27" of Section 28.102 entitled "Wellhead Protection Districts" of the Madison General Ordinances is amended to read as follows: