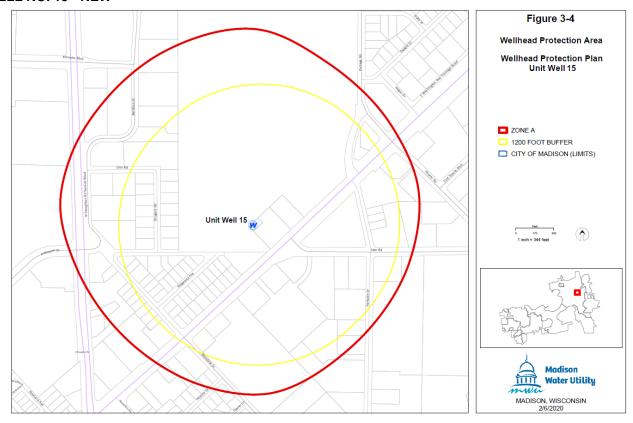

# "(14) Wellhead Protection District No. 15.

The location of Well No. 15 and the surrounding Zone A and Zone B are shown in Sec. 28.102(14)(a). (a) Map of Wellhead Protection District No. 15."

## WELL NO. 15 - NEW

11. Subdivision (a) entitled "Map of Wellhead Protection District No. 16" of Subsection (15) entitled "Wellhead Protection District No. 16" of Section 28.102 entitled "Wellhead Protection Districts" of the Madison General Ordinances is amended to read as follows: