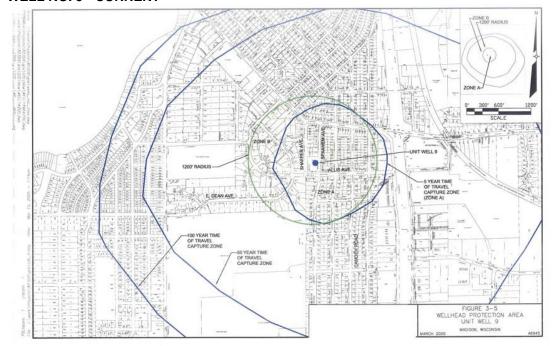

The location of Well No. 9 and the surrounding Zone A and Zone B are shown in Sec. 28.102(8)(a).

(a) Map of Wellhead Protection District No. 9."

Page 5

## **WELL NO. 9 - CURRENT**