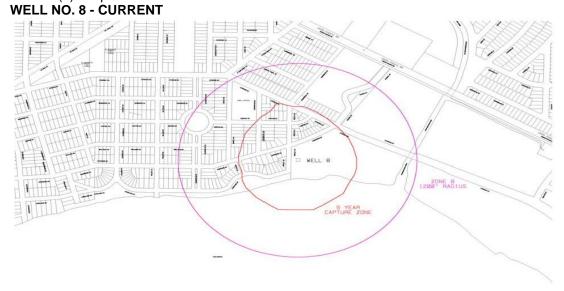

  The location of Well No. 8 and the surrounding Zone A and Zone B are shown in Sec. 28.102(7)(a).

  (a) Map of Wellhead Protection District No. 8."

-

Page 4

## **WELL NO. 8 - NEW**

- 5. Subdivision (a) entitled "Map of Wellhead Protection District No. 9" of Subsection (8) entitled "Wellhead Protection District No. 9" of Section 28.102 entitled "Wellhead Protection Districts" of the Madison General Ordinances is amended to read as follows:
- "(8) Wellhead Protection District No. 9.