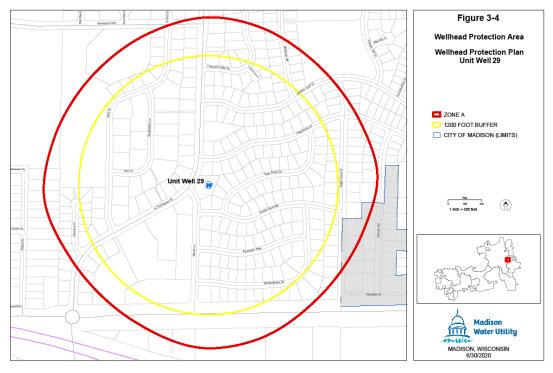

#### "(26) Wellhead Protection District No. 29.

The location of Well No. 29 and the surrounding Zone A and Zone B are shown in Sec. 28.102(26)(a).

(a) Map of Wellhead Protection District No. 29."

WELL NO. 29 - CURRENT

# WELL NO. 29 - NEW

22. Subdivision (a) entitled "Map of Wellhead Protection District No. 30" of Subsection (27) entitled "Wellhead Protection District No. 30" of Section 28.102 entitled "Wellhead Protection Districts" of the Madison General Ordinances is amended to read as follows: