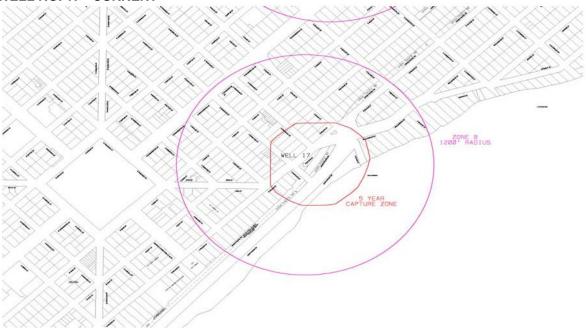

# "(16)

Wellhead Protection District No. 17. The location of Well No. 17 and the surrounding Zone A and Zone B are shown in Sec. 28.102(16)(a). (a) Map of Wellhead Protection District No. 17."

## **WELL NO. 17 - CURRENT**