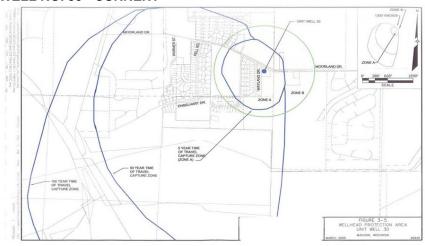

# "(27) Wellhead Protection District No. 30.

The location of Well No. 30 and the surrounding Zone A and Zone B are shown in Sec. 28.102(27)(a). (a) Map of Wellhead Protection District No. 30.