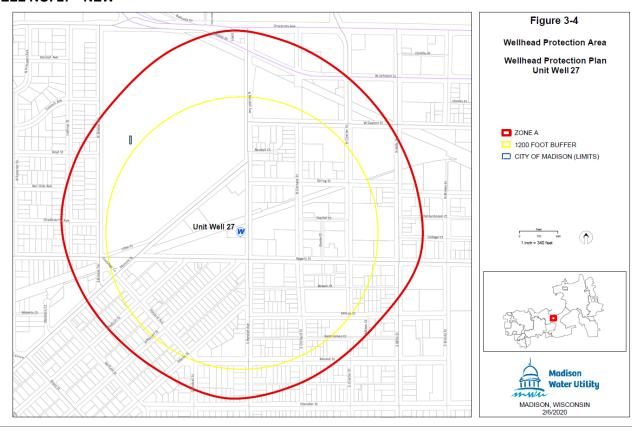

# "(24) Wellhead Protection District No. 27.

The location of Well No. 27 and the surrounding Zone A and Zone B are shown in Sec. 28.102(24)(a).

(a) Map of Wellhead Protection District No. 27."

Page 26

**WELL NO. 27 - CURRENT** 

#### **WELL NO. 27 - NEW**

- 20. Subdivision (a) entitled "Map of Wellhead Protection District No. 28" of Subsection (25) entitled "Wellhead Protection District No. 28" of Section 28.102 entitled "Wellhead Protection Districts" of the Madison General Ordinances is amended to read as follows:
- "(25) Wellhead Protection District No. 28.