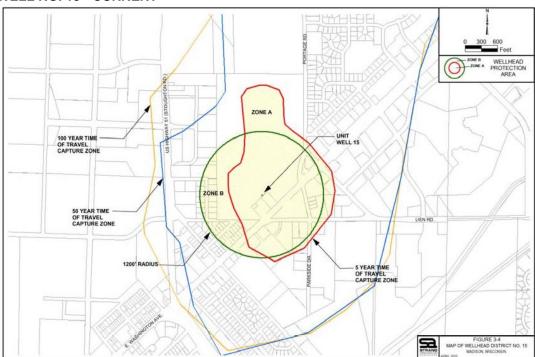

# "(14) Wellhead Protection District No. 15.

The location of Well No. 15 and the surrounding Zone A and Zone B are shown in Sec. 28.102(14)(a). (a) Map of Wellhead Protection District No. 15."

#### **WELL NO. 15 - CURRENT**