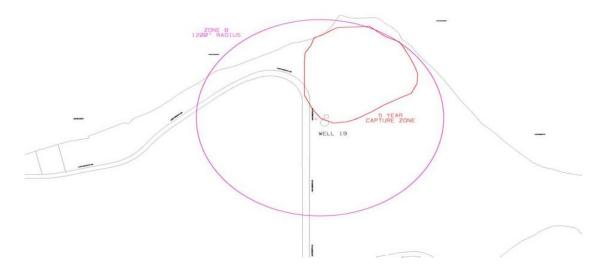

# "(18) Wellhead Protection District No. 19.

The location of Well No. 19 and the surrounding Zone A and Zone B are shown in Sec. 28.102(18)(a). (a) Map of Wellhead Protection District No. 19."

## **WELL NO. 19 - CURRENT**