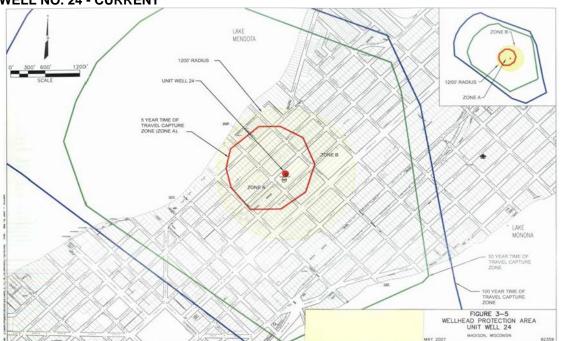

# "(21) Wellhead Protection District No. 24.

The location of Well No. 24 and the surrounding Zone A and Zone B are shown in Sec. 28.102(21)(a). (a) Map of Wellhead Protection District No. 24."

## WELL NO. 24 - NEW

17. Subdivision (a) entitled "Map of Wellhead Protection District No. 25" of Subsection (22) entitled "Wellhead Protection District No. 25" of Section 28.102 entitled "Wellhead Protection Districts" of the Madison General Ordinances is amended to read as follows: