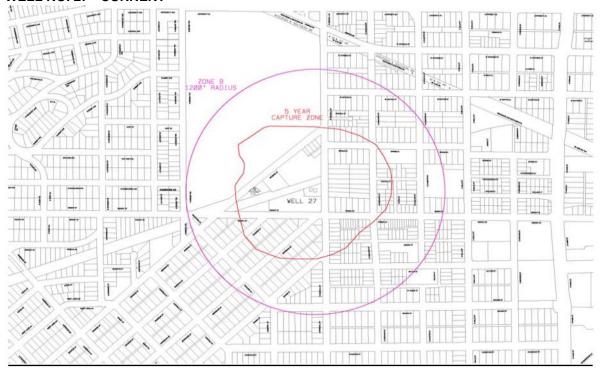

# "(24) Wellhead Protection District No. 27.

The location of Well No. 27 and the surrounding Zone A and Zone B are shown in Sec. 28.102(24)(a).

(a) Map of Wellhead Protection District No. 27."

Page 26

**WELL NO. 27 - CURRENT** 