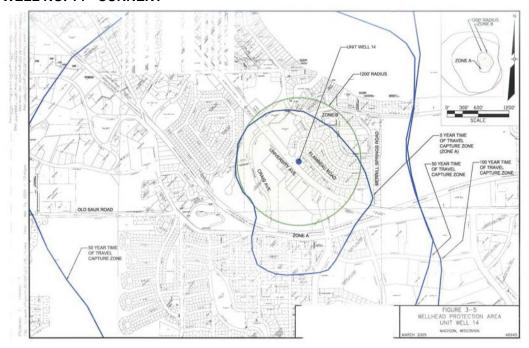

The location of Well No. 14 and the surrounding Zone A and Zone B are shown in Sec. 28.102(13)(a).

(a) Map of Wellhead Protection District No. 14."

Page 11

# **WELL NO. 14 - CURRENT**