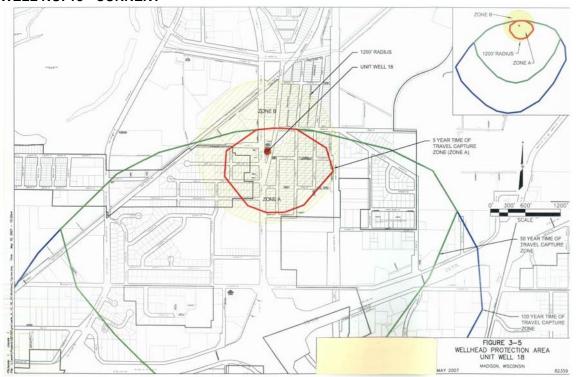

# "(17) Wellhead Protection District No. 18.

The location of Well No. 18 and the surrounding Zone A and Zone B are shown in Sec. 28.102(17)(a).

(a) Map of Wellhead Protection District No. 18."

Page 17

# **WELL NO. 18 - CURRENT**