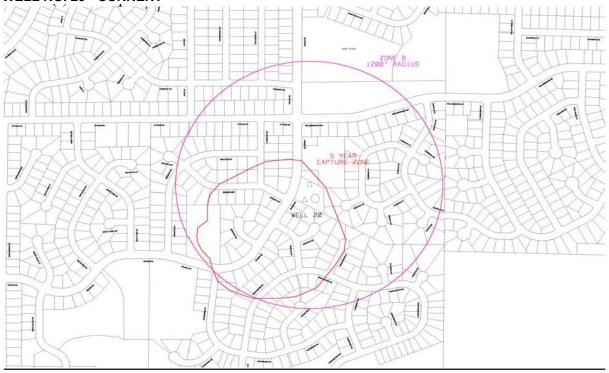

#### "(19) Wellhead Protection District No. 20.

The location of Well No. 20 and the surrounding Zone A and Zone B are shown in Sec. 28.102(19)(a).

(a) Map of Wellhead Protection District No. 20."

Page 20

# **WELL NO. 20 - CURRENT**