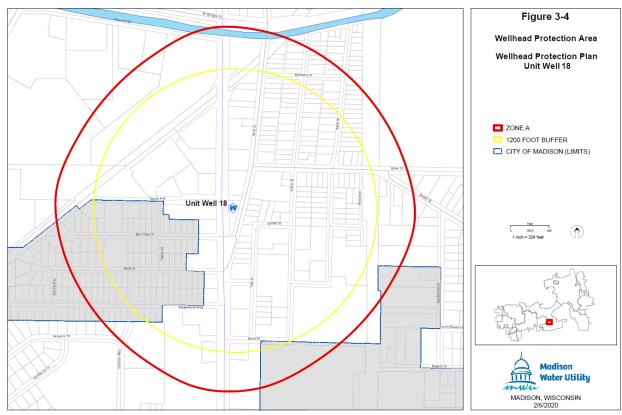

# "(17) Wellhead Protection District No. 18.

The location of Well No. 18 and the surrounding Zone A and Zone B are shown in Sec. 28.102(17)(a).

(a) Map of Wellhead Protection District No. 18."

Page 17

## WELL NO. 18 - NEW