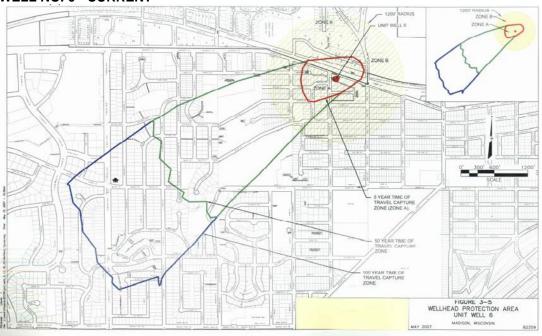

The location of Well No. 6 and the surrounding Zone A and Zone B are shown in Sec. 28.102(5)(a).

(a) Map of Wellhead Protection District No. 6."

#### **WELL NO. 6 - CURRENT**