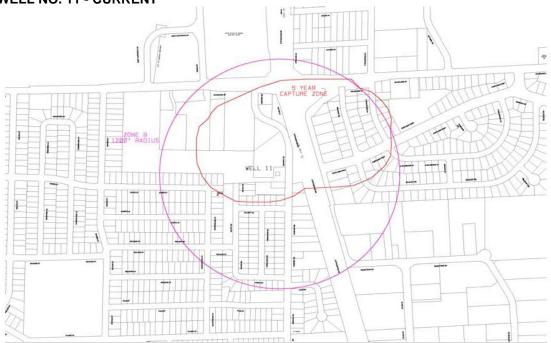

# "(10) Wellhead Protection District No. 11.

The location of Well No. 11 and the surrounding Zone A and Zone B are shown in Sec. 28.102(10)(a). (a) Map of Wellhead Protection District No. 11."

## **WELL NO. 11 - CURRENT**