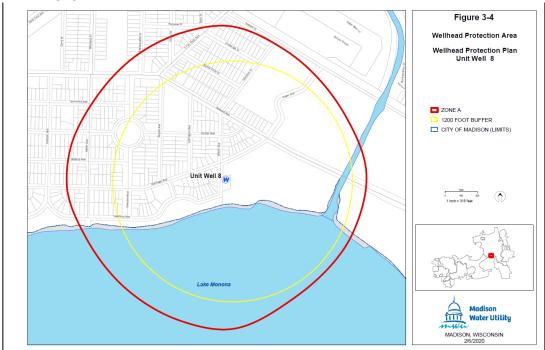

  The location of Well No. 8 and the surrounding Zone A and Zone B are shown in Sec. 28.102(7)(a).

  (a) Map of Wellhead Protection District No. 8."

-

Page 4

## **WELL NO. 8 - NEW**

- 5. Subdivision (a) entitled "Map of Wellhead Protection District No. 9" of Subsection (8) entitled "Wellhead Protection District No. 9" of Section 28.102 entitled "Wellhead Protection Districts" of the Madison General Ordinances is amended to read as follows:
- "(8) Wellhead Protection District No. 9.