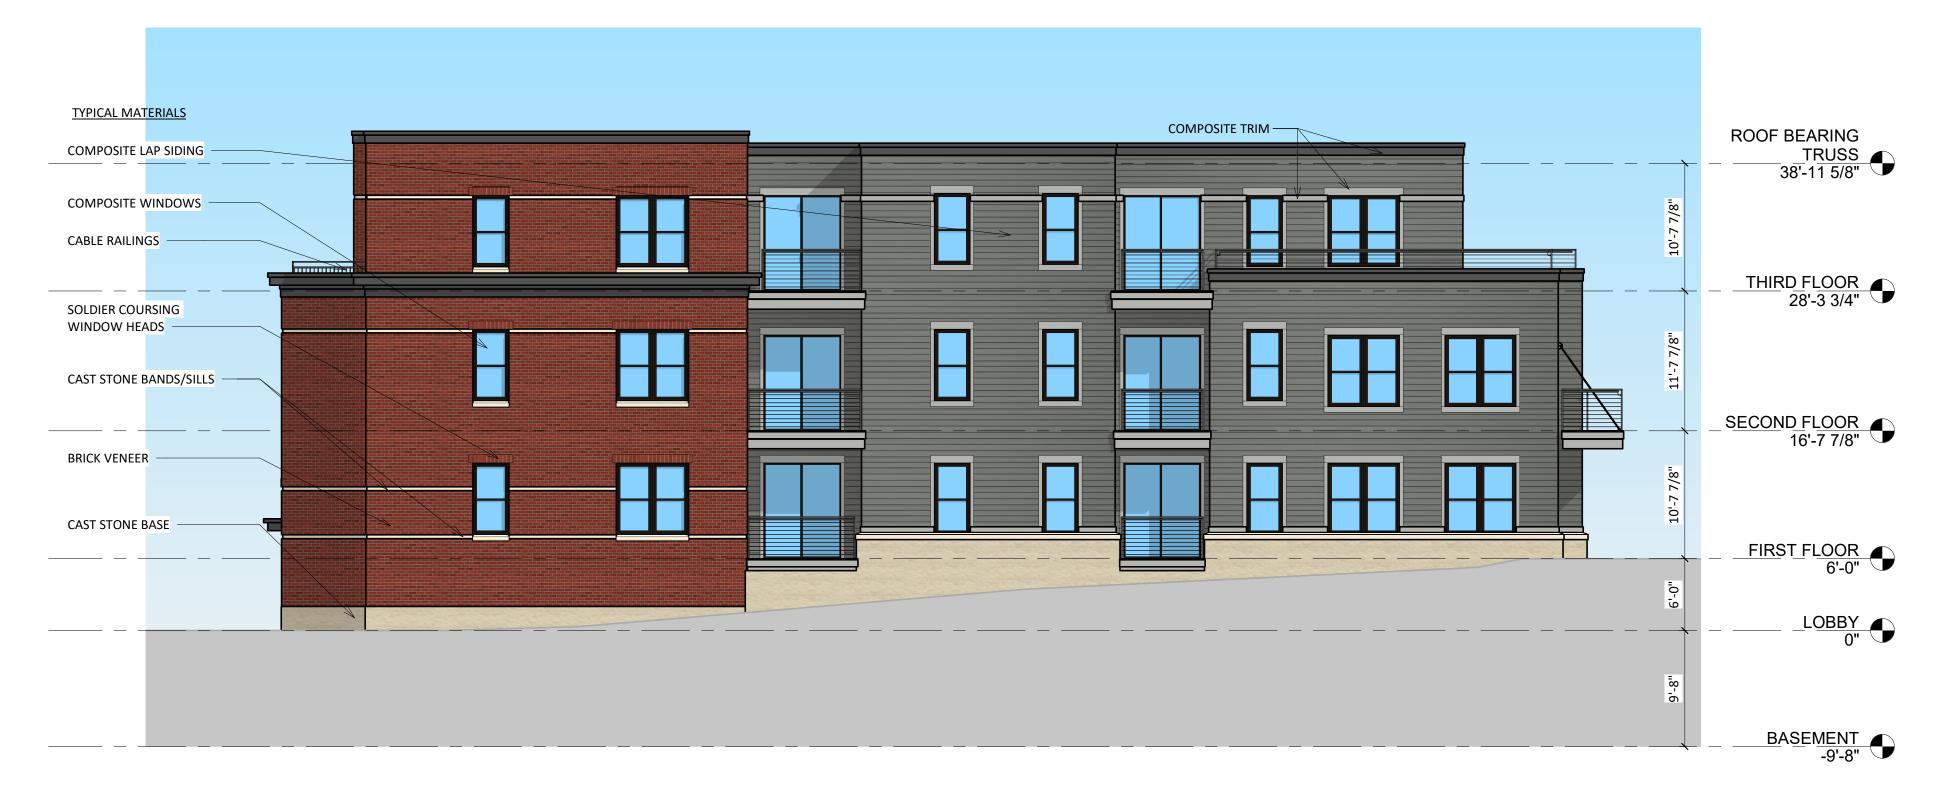

PROJECT TITLE

John Fontain Development

817-821 Williamson Street, Madison Wisconsin

SHEET TITLE

EXTERIOR
ELEVATIONS COLORED

SHEET NUMBER

A-2.3

ISSUED
Issued for Landmarks - August 04, 2020
Issued for Land Use - November 16, 2020

PROJECT TITLE

John Fontain Development

817-821 Williamson Street, Madison Wisconsin

EXTERIOR
ELEVATIONS COLORED

SHEET NUMBER

A-2.4