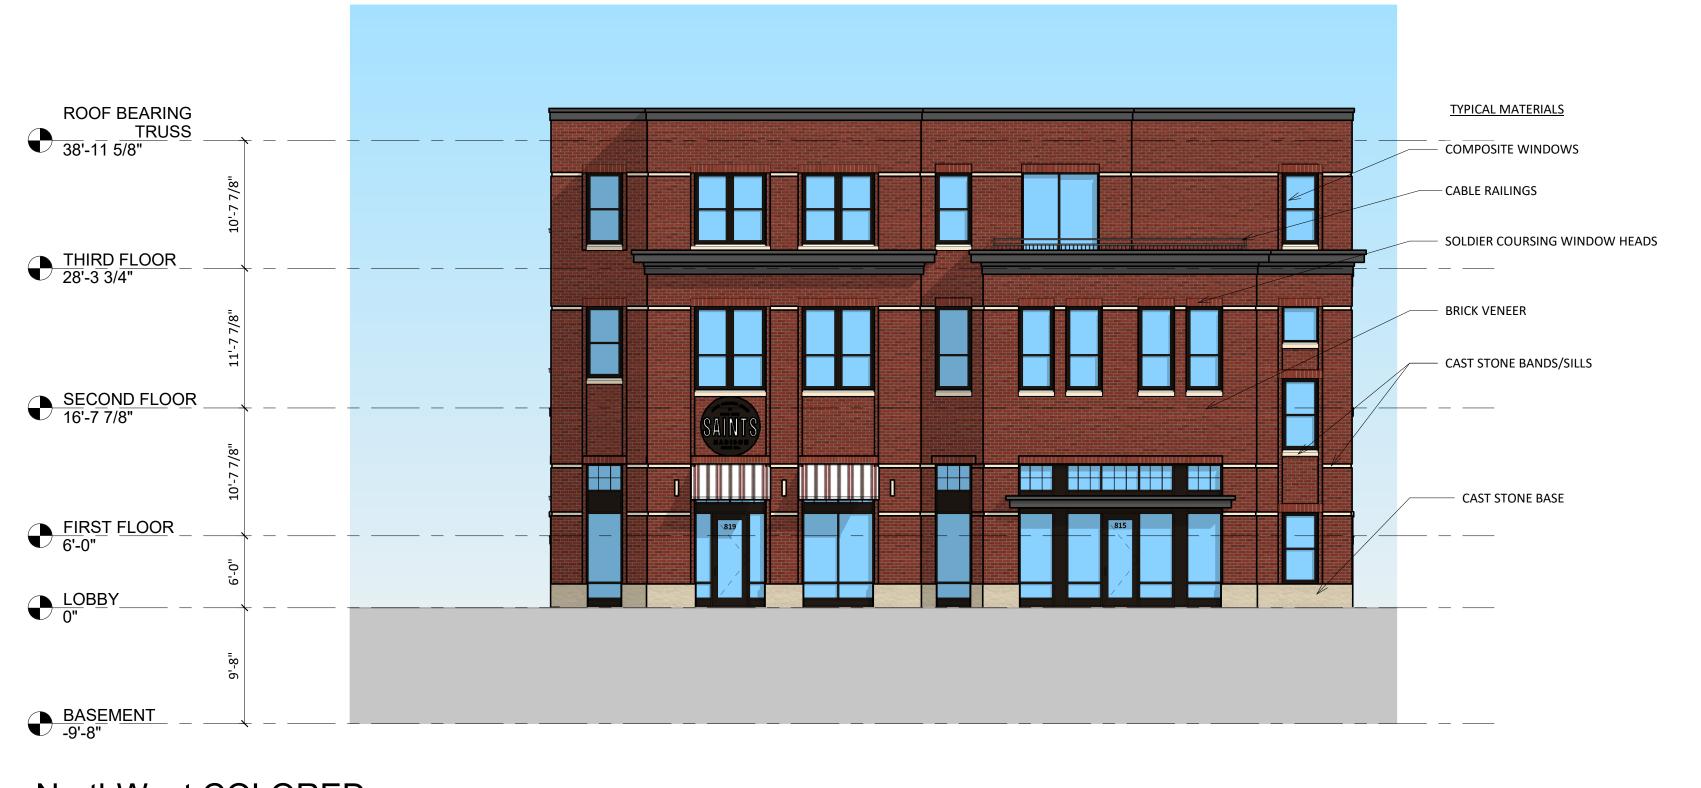

John Fontain
Development

817-821 Williamson
Street, Madison
Wisconsin

ELEVATIONS

SHEET NUMBER

A-2.2

NorthEast COLORED

A-2.3 1/8" = 1'-0"

NorthWest COLORED

A-2.3 1/8" = 1'-0"

Knothe • bruce

A R C H I T E C T S

knothebruce.com 608.836.3690
7601 University Ave. • Suite 201 • Middleton, WI 53562

ISSUED

**KEY PLAN** 

Issued for Landmarks - August 04, 2020 Issued for Land Use - November 16, 2020