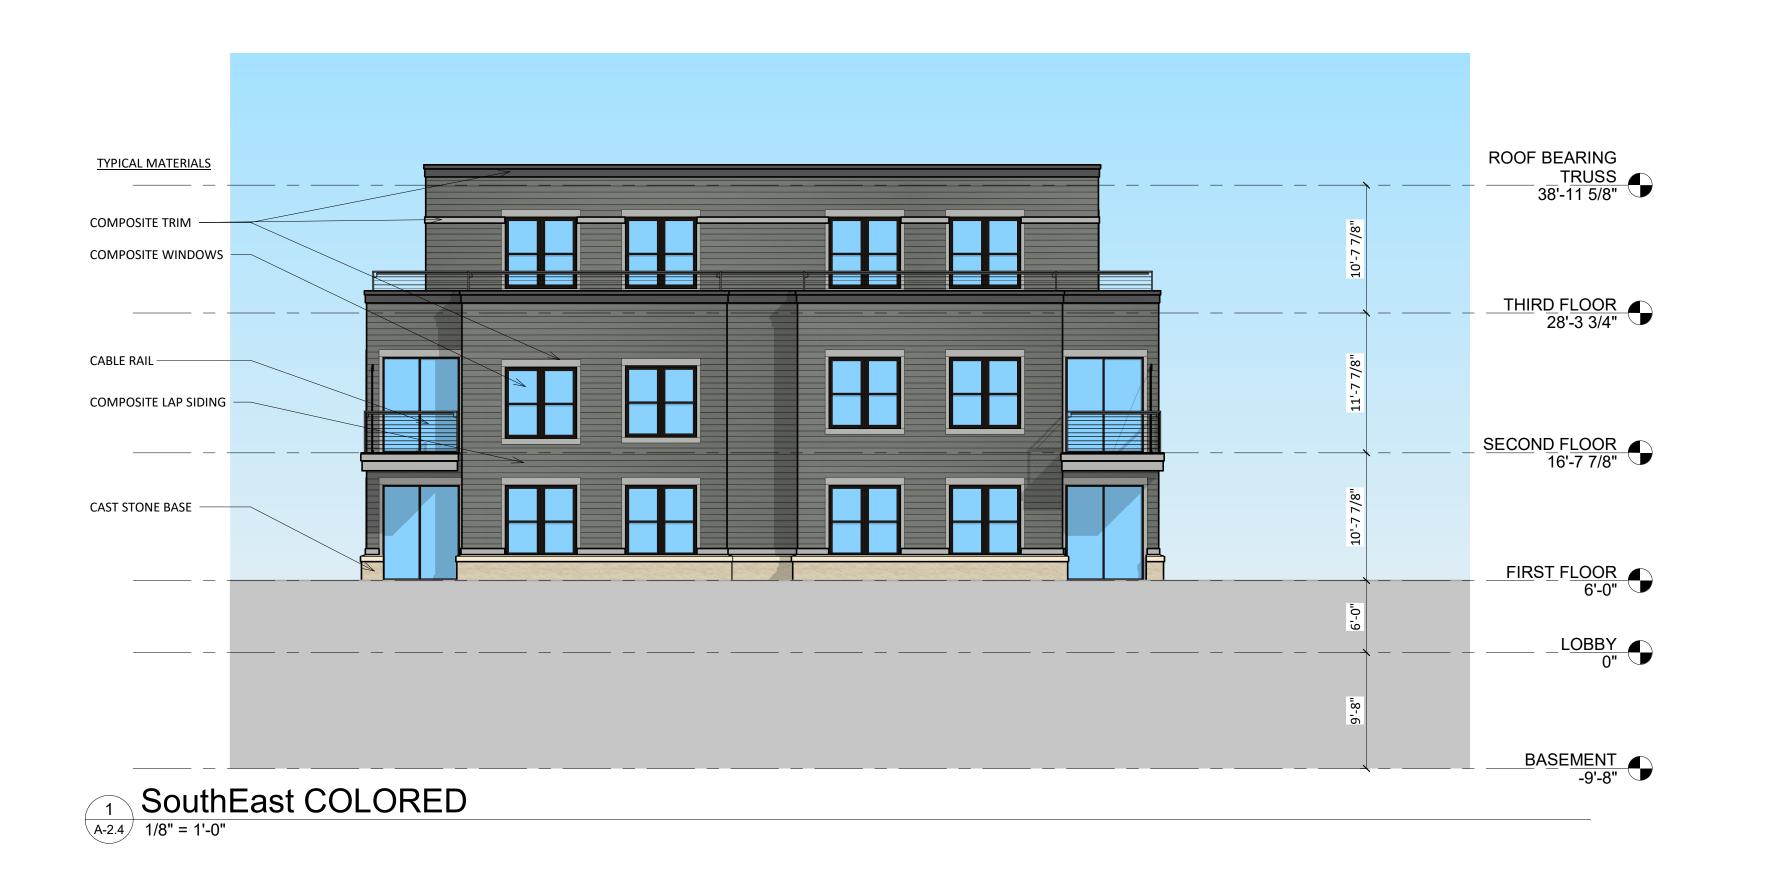

PROJECT TITLE

John Fontain Development

817-821 Williamson Street, Madison Wisconsin

SHEET TITLE

EXTERIOR
ELEVATIONS COLORED

SHEET NUMBER

A-2.3

ISSUED
Issued for Landmarks - August 04, 2020
Issued for Land Use - November 16, 2020

PROJECT TITLE

John Fontain Development

817-821 Williamson Street, Madison Wisconsin

EXTERIOR
ELEVATIONS COLORED

SHEET NUMBER

A-2.4