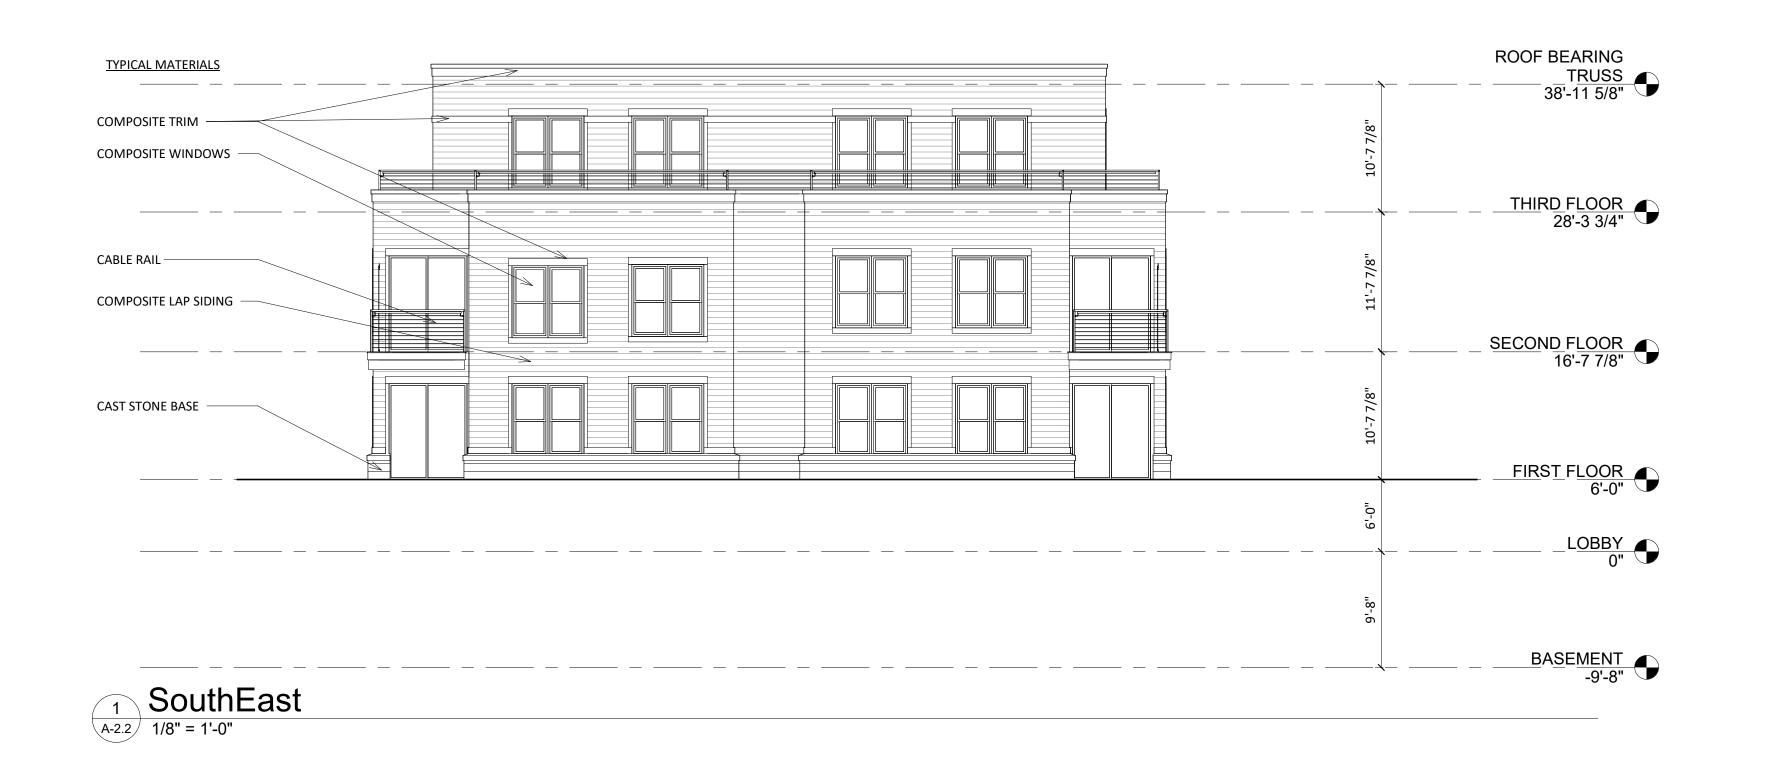

John Fontain
Development

817-821 Williamson
Street, Madison
Wisconsin

ELEVATIONS

SHEET NUMBER

A-2.2

NorthEast COLORED

A-2.3 1/8" = 1'-0"

NorthWest COLORED