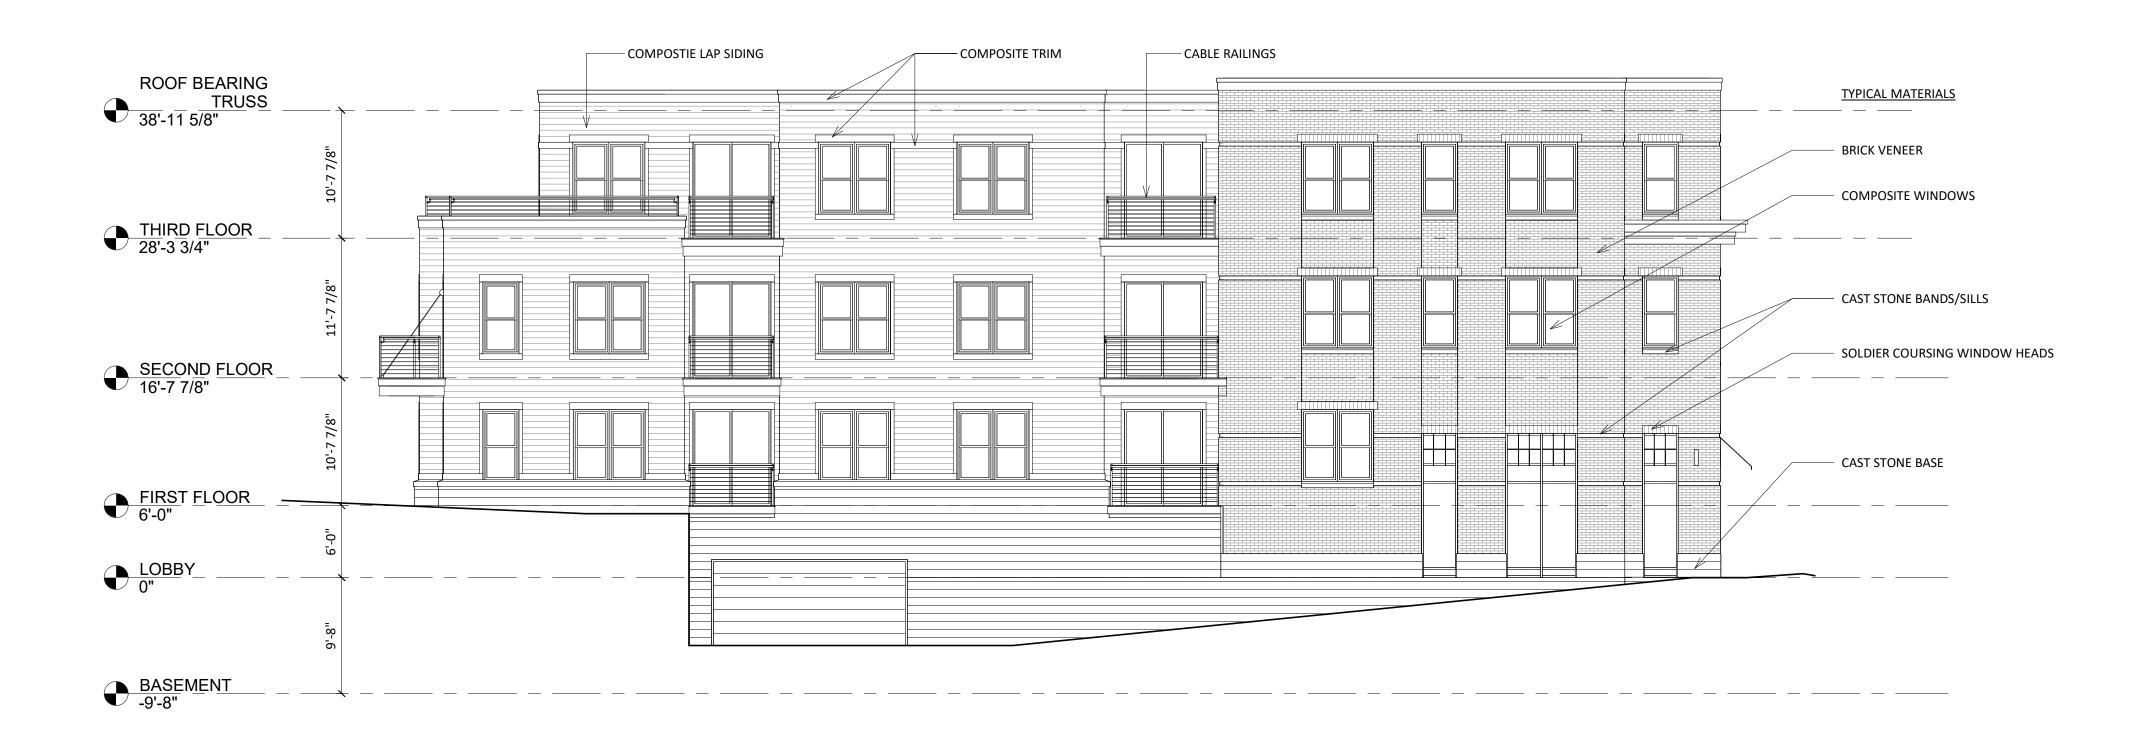

**KEY PLAN** 

ISSUED
Issued for Landmarks - August 04, 2020
Issued for Land Use - November 16, 2020

John Fontain
Development

817-821 Williamson Street, Madison Wisconsin

ELEVATIONS

SHEET NUMBER

A-2.1

ISSUED
Issued for Landmarks - August 04, 2020
Issued for Land Use - November 16, 2020