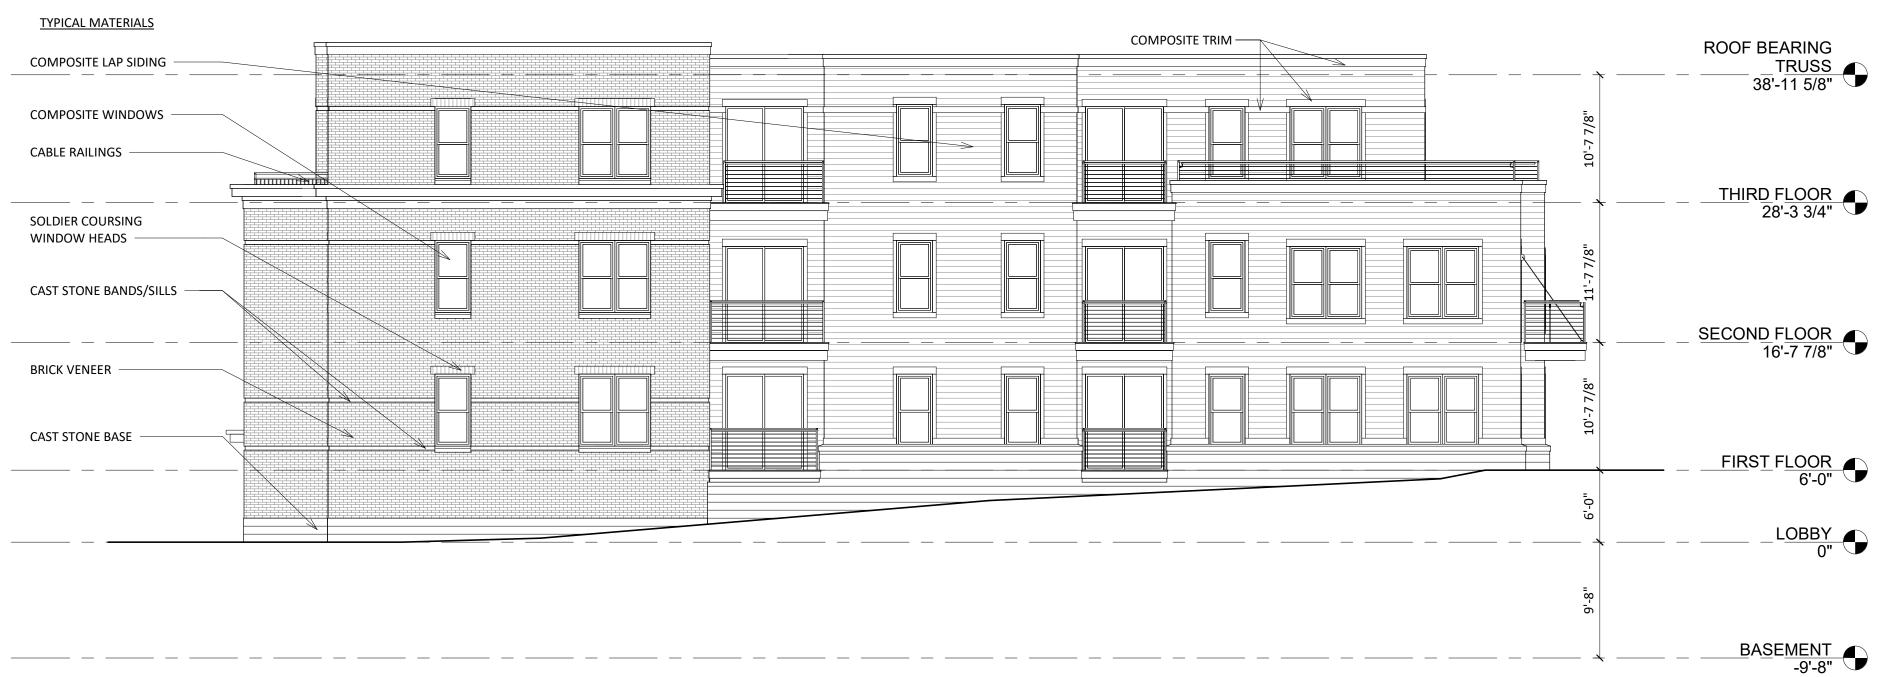

PROJECT TITLE

John Fontain Development

817-821 Williamson Street, Madison Wisconsin

SHEET TITLE

EXTERIOR
ELEVATIONS COLORED

SHEET NUMBER

A-2.3

ISSUED
Issued for Landmarks - August 04, 2020
Issued for Land Use - November 16, 2020

PROJECT TITLE

John Fontain Development

817-821 Williamson Street, Madison Wisconsin

EXTERIOR
ELEVATIONS COLORED

SHEET NUMBER

A-2.4