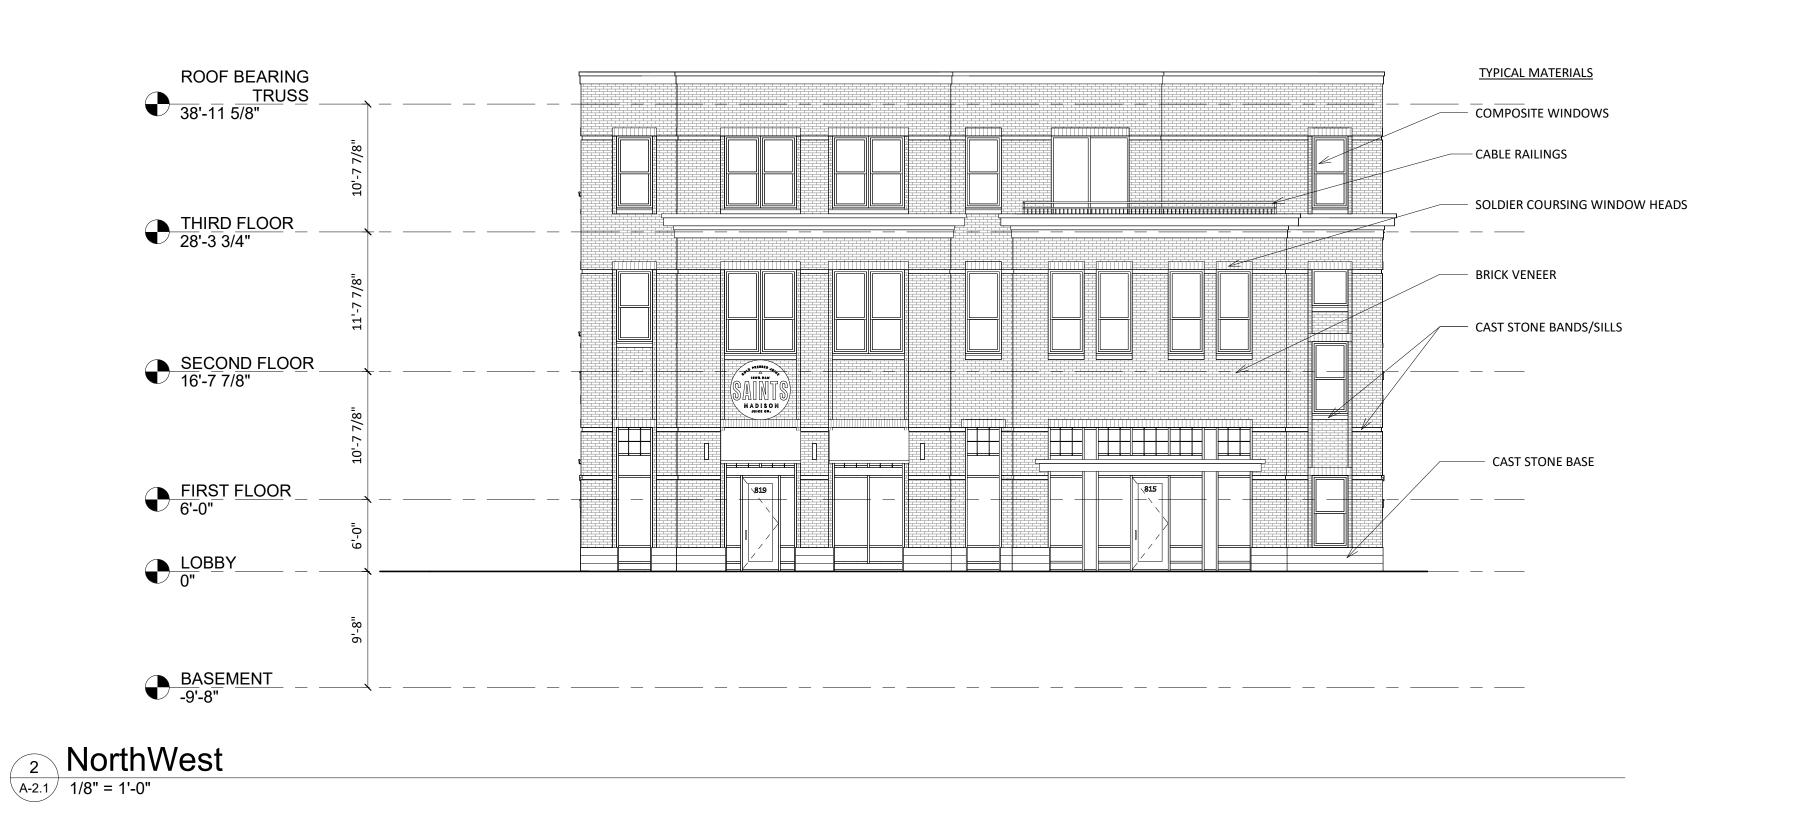

John Fontain
Development

817-821 Williamson
Street, Madison
Wisconsin

ELEVATIONS

SHEET NUMBER

A-2.2

NorthEast COLORED

A-2.3 1/8" = 1'-0"

NorthWest COLORED