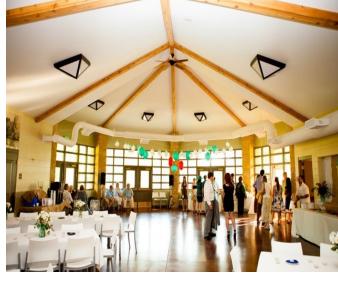

#### Picnic Shelters and Fees

- Picnic Shelters with fee of \$35/day (same fee today)
- Currently 60+ Reserveable Picnic Shelters
  - Some are basic "covered" shelters with a few picnic tables
  - Some offer restroom facilities
- Approximately 300 picnic shelter reservations each year
  - Small gatherings (birthday parties, family reunions, etc.)
  - Consecutive or Multi-Day reservations for:
    - Big Oak Child Care at Orton Park
    - Southside Raiders Youth Football at Penn Park
    - MSCR Day Camps and Art Cart
    - Neighborhood Associations and Neighborhood Resource Teams
    - Make Music Madison
    - Summer Meals Programming
    - Democracy in Parks in 2020 for elections