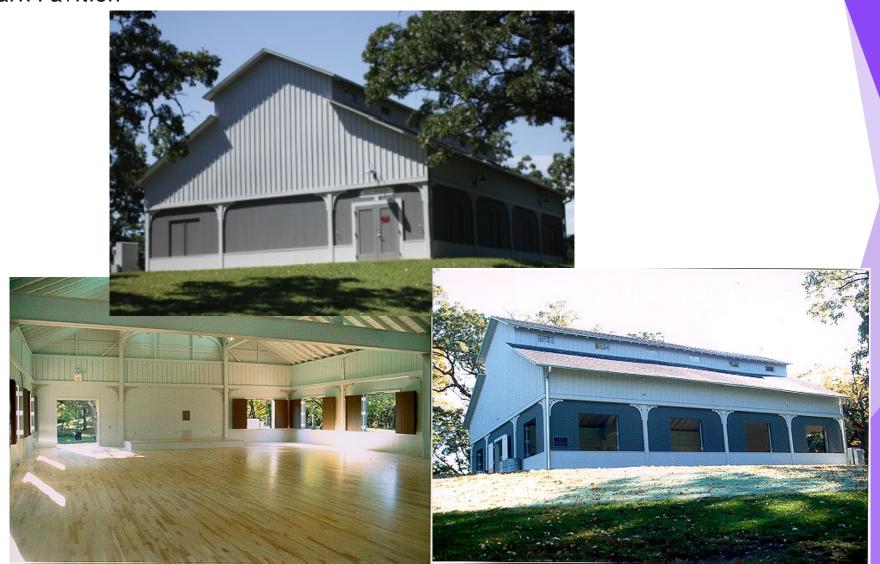

Olin Park Pavilion

Tenney Park - John Wall Pavilion (2013)

Elver Park (Newer Shelter)

Vilas Park