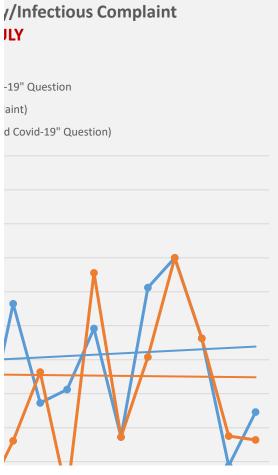

m 2019
in Calls from 2019
Calls from 2019
n Calls from 2019

| MFD Covid-19 October/                                                           |
|---------------------------------------------------------------------------------|
| Patient Care Reports With Medic "YES" Answer to "Suspected Covid-19" Question — |
| —— All Patient Care Reports 2020 —                                              |
|                                                                                 |
|                                                                                 |



## November Surveillance Patient Care Reports With Respiratory or Infectious Complaint

All Patient Care Reports 2019





## Percentage of Patient Care Reports with Respiratory or Medic-Suspected Covid in JU



































- Percentage of all Patient Care Reports having Respiratory or Infectious Complaint
- Percentage of all Patient Care Reports with Medic "YES" Answer to "Suspected Covid-19" Question
- Linear (Percentage of all Patient Care Reports having Respiratory or Infectious Complaint)
  - Linear (Percentage of all Patient Care Reports with Medic "YES" Answer to "Suspected Covid-19" Question)