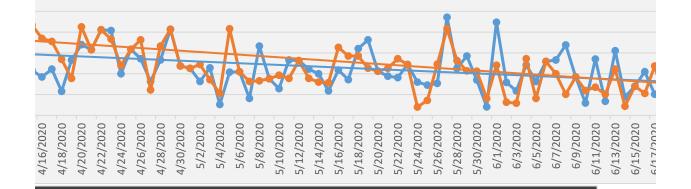

| Date      | Patient Care Reports With Medic "YES" Answer to "Suspected Covid- 19" Question | Patient Care<br>Reports With<br>Respiratory or<br>Infectious<br>Complaint | All Patient<br>Care<br>Reports<br>2020 | All Patient<br>Care<br>Reports<br>2019 | Percent<br>Change in<br>Patient Care<br>Reports<br>2019-2020 |
|-----------|--------------------------------------------------------------------------------|---------------------------------------------------------------------------|----------------------------------------|----------------------------------------|--------------------------------------------------------------|
| 3/9/2020  | 0                                                                              | 9                                                                         | 58                                     | 65                                     | -10.8%                                                       |
| 3/10/2020 | 0                                                                              | 11                                                                        | 48                                     | 62                                     | -22.6%                                                       |
| 3/11/2020 | 0                                                                              | 10                                                                        | 62                                     | 58                                     | 6.9%                                                         |
| 3/12/2020 | 0                                                                              | 11                                                                        | 63                                     | 68                                     | -7.4%                                                        |
| 3/13/2020 | 0                                                                              | 13                                                                        | 58                                     | 73                                     | -20.5%                                                       |
| 3/14/2020 | 0                                                                              | 7                                                                         | 39                                     | 44                                     | -11.4%                                                       |
| 3/15/2020 | 0                                                                              | 8                                                                         | 48                                     | 53                                     | -9.4%                                                        |
| 3/16/2020 | 0                                                                              | 11                                                                        | 60                                     | 56                                     | 7.1%                                                         |
| 3/17/2020 | 2                                                                              | 7                                                                         | 55                                     | 38                                     | 44.7%                                                        |
| 3/18/2020 | 9                                                                              | 2                                                                         | 44                                     | 59                                     | -25.4%                                                       |
| 3/19/2020 | 8                                                                              | 6                                                                         | 39                                     | 62                                     | -37.1%                                                       |
| 3/20/2020 | 13                                                                             | 11                                                                        | 48                                     | 55                                     | -12.7%                                                       |
| 3/21/2020 | 10                                                                             | 11                                                                        | 40                                     | 56                                     | -28.6%                                                       |
| 3/22/2020 | 6                                                                              | 8                                                                         | 47                                     | 48                                     | -2.1%                                                        |
| 3/23/2020 | 4                                                                              | 4                                                                         | 42                                     | 77                                     | -45.5%                                                       |
| 3/24/2020 | 22                                                                             | 15                                                                        | 59                                     | 56                                     | 5.4%                                                         |
| 3/25/2020 | 15                                                                             | 9                                                                         | 53                                     | 47                                     | 12.8%                                                        |
| 3/26/2020 | 20                                                                             | 9                                                                         | 43                                     | 61                                     | -29.5%                                                       |
| 3/27/2020 | 7                                                                              | 7                                                                         | 56                                     | 56                                     | 0.0%                                                         |
| 3/28/2020 | 8                                                                              | 9                                                                         | 42                                     | 58                                     | -27.6%                                                       |
| 3/29/2020 | 17                                                                             | 11                                                                        | 55                                     | 52                                     | 5.8%                                                         |
| 3/30/2020 | 14                                                                             | 13                                                                        | 46                                     | 58                                     | -20.7%                                                       |
| 3/31/2020 | 10                                                                             | 4                                                                         | 52                                     | 61                                     | -14.8%                                                       |
| 4/1/2020  | 11                                                                             | 9                                                                         | 53                                     | 54                                     | -1.9%                                                        |
| 4/2/2020  | 8                                                                              | 6                                                                         | 36                                     | 51                                     | -29.4%                                                       |
| 4/3/2020  | 9                                                                              | 5                                                                         | 38                                     | 53                                     | -28.3%                                                       |
| 4/4/2020  | 12                                                                             | 9                                                                         | 48                                     | 63                                     | -23.8%                                                       |
| 4/5/2020  | 9                                                                              | 10                                                                        | 52                                     | 53                                     | -1.9%                                                        |
| 4/6/2020  | 8                                                                              | 5                                                                         | 42                                     | 73                                     | -42.5%                                                       |
| 4/7/2020  | 14                                                                             | 5                                                                         | 55                                     | 59                                     | -6.8%                                                        |
| 4/8/2020  | 7                                                                              | 6                                                                         | 43                                     | 52                                     | -17.3%                                                       |
| 4/9/2020  | 9                                                                              | 4                                                                         | 37                                     | 54                                     | -31.5%                                                       |
| 4/10/2020 | 7                                                                              | 11                                                                        | 48                                     | 46                                     | 4.3%                                                         |
| 4/11/2020 | 4                                                                              | 5                                                                         | 39                                     | 53                                     | -26.4%                                                       |
| 4/12/2020 | 6                                                                              | 9                                                                         | 38                                     | 52                                     | -26.9%                                                       |
| 4/13/2020 | 12                                                                             | 8                                                                         | 41                                     | 62                                     | -33.9%                                                       |
| 4/14/2020 | 15                                                                             | 8                                                                         | 34                                     | 58                                     | -41.4%                                                       |
| 4/15/2020 | 10                                                                             | 5                                                                         | 46                                     | 64                                     | -28.1%                                                       |
| 4/16/2020 | 10                                                                             | 5                                                                         | 54                                     | 61                                     | -11.5%                                                       |

| 4/17/2020 | 8  | 5  | 45       | 51               | -11.8% |
|-----------|----|----|----------|------------------|--------|
| 4/18/2020 | 7  | 3  | 52       | 62               | -16.1% |
| 4/19/2020 | 4  | 6  | 45       | 57               | -21.1% |
| 4/20/2020 | 10 | 8  | 47       | 52               | -9.6%  |
| 4/21/2020 | 6  | 6  | 38       | 66               | -42.4% |
| 4/22/2020 | 7  | 7  | 34       | 71               | -52.1% |
|           |    |    |          |                  |        |
| 4/23/2020 | 9  | 10 | 49       | 55<br>6 <b>7</b> | -10.9% |
| 4/24/2020 | 6  | 5  | 50       | 67               | -25.4% |
| 4/25/2020 | 7  | 7  | 44       | 71               | -38.0% |
| 4/26/2020 | 8  | 6  | 44       | 43               | 2.3%   |
| 4/27/2020 | 3  | 4  | 49       | 66               | -25.8% |
| 4/28/2020 | 5  | 4  | 30       | 68               | -55.9% |
| 4/29/2020 | 6  | 6  | 29       | 71               | -59.2% |
| 4/30/2020 | 5  | 5  | 42       | 65               | -35.4% |
| 5/1/2020  | 6  | 6  | 53       | 65               | -18.5% |
| 5/2/2020  | 6  | 4  | 49       | 78               | -37.2% |
| 5/3/2020  | 3  | 4  | 35       | 61               | -42.6% |
| 5/4/2020  | 2  | 1  | 38       | 64               | -40.6% |
| 5/5/2020  | 10 | 5  | 48       | 60               | -20.0% |
| 5/6/2020  | 4  | 4  | 38       | 60               | -36.7% |
|           |    |    |          | 64               |        |
| 5/7/2020  | 4  | 2  | 49       |                  | -23.4% |
| 5/8/2020  | 3  | 6  | 36       | 58               | -37.9% |
| 5/9/2020  | 3  | 3  | 34       | 62               | -45.2% |
| 5/10/2020 | 3  | 2  | 31       | 49               | -36.7% |
| 5/11/2020 | 4  | 6  | 45       | 55               | -18.2% |
| 5/12/2020 | 5  | 5  | 38       | 56               | -32.1% |
| 5/13/2020 | 4  | 5  | 45       | 50               | -10.0% |
| 5/14/2020 | 4  | 5  | 50       | 64               | -21.9% |
| 5/15/2020 | 4  | 3  | 51       | 74               | -31.1% |
| 5/16/2020 | 9  | 6  | 55       | 62               | -11.3% |
| 5/17/2020 | 5  | 3  | 35       | 60               | -41.7% |
| 5/18/2020 | 8  | 9  | 56       | 49               | 14.3%  |
| 5/19/2020 | 5  | 8  | 44       | 65               | -32.3% |
| 5/20/2020 | 5  | 5  | 47       | 65               | -27.7% |
| 5/21/2020 | 6  | 5  | 53       | 62               | -14.5% |
| 5/22/2020 | 6  | 4  | 44       | 59               | -25.4% |
| 5/23/2020 | 6  | 6  | 49       | 62               | -21.0% |
| 5/24/2020 | 1  |    | 50       | 56               |        |
|           |    | 4  |          |                  | -10.7% |
| 5/25/2020 | 2  | 4  | 55<br>65 | 44               | 25.0%  |
| 5/26/2020 | 8  | 5  | 65       | 51               | 27.5%  |
| 5/27/2020 | 15 | 17 | 72       | 59               | 22.0%  |
| 5/28/2020 | 7  | 6  | 53       | 73               | -27.4% |
| 5/29/2020 | 6  | 8  | 56       | 63               | -11.1% |
| 5/30/2020 | 5  | 4  | 47       | 64               | -26.6% |
| 5/31/2020 | 2  | 1  | 49       | 59               | -16.9% |
| 6/1/2020  | 7  | 13 | 58       | 43               | 34.9%  |
| 6/2/2020  | 2  | 5  | 63       | 63               | 0.0%   |
|           |    |    |          |                  |        |