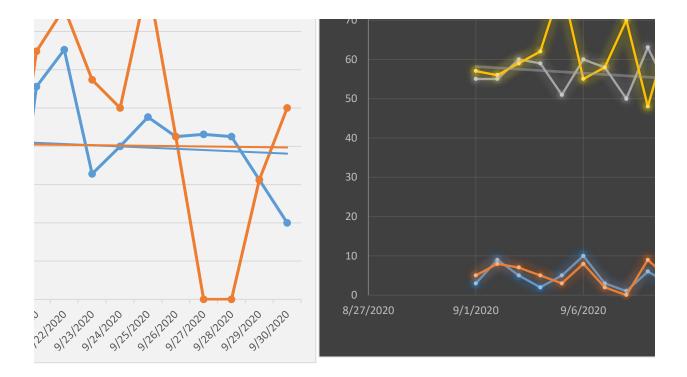

## Percentage of Patient Care Reports with Respiratory or Medic-Suspected Covid in JU

- Percentage of all Patient Care Reports having Respiratory or Infectious Complaint
- Percentage of all Patient Care Reports with Medic "YES" Answer to "Suspected Covid-19" Question
- Linear (Percentage of all Patient Care Reports having Respiratory or Infectious Complaint)
  - Linear (Percentage of all Patient Care Reports with Medic "YES" Answer to "Suspected Covid-19" Question)