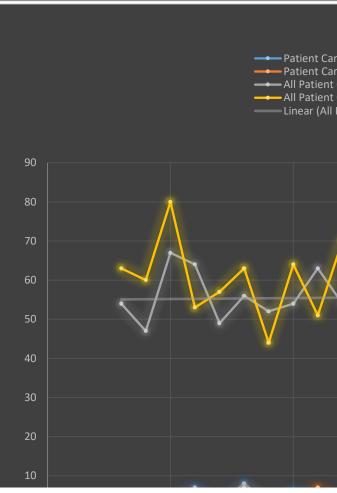

## Percentage of Patient Care Reports with Respiratory or Medic-Suspected Covid in JU

- Percentage of all Patient Care Reports having Respiratory or Infectious Complaint
- Percentage of all Patient Care Reports with Medic "YES" Answer to "Suspected Covid-19" Question
- Linear (Percentage of all Patient Care Reports having Respiratory or Infectious Complaint)
  - Linear (Percentage of all Patient Care Reports with Medic "YES" Answer to "Suspected Covid-19" Question)