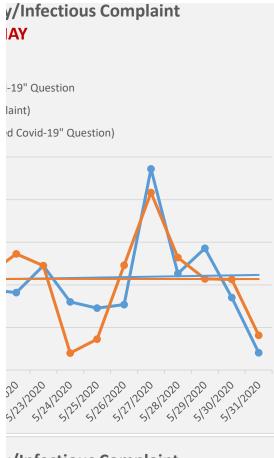

from 2019
in Calls from 2019
Calls from 2019
n Calls from 2019

| MFD Covid-19 October/                                                           |
|---------------------------------------------------------------------------------|
| Patient Care Reports With Medic "YES" Answer to "Suspected Covid-19" Question — |
| —— All Patient Care Reports 2020 —                                              |
|                                                                                 |
|                                                                                 |



## November Surveillance Patient Care Reports With Respiratory or Infectious Complaint

All Patient Care Reports 2019





## Percentage of Patient Care Reports with Respiratory or Medic-Suspected Covid in JU



































- Percentage of all Patient Care Reports having Respiratory or Infectious Complaint
- Percentage of all Patient Care Reports with Medic "YES" Answer to "Suspected Covid-19" Question
- Linear (Percentage of all Patient Care Reports having Respiratory or Infectious Complaint)
  - Linear (Percentage of all Patient Care Reports with Medic "YES" Answer to "Suspected Covid-19" Question)