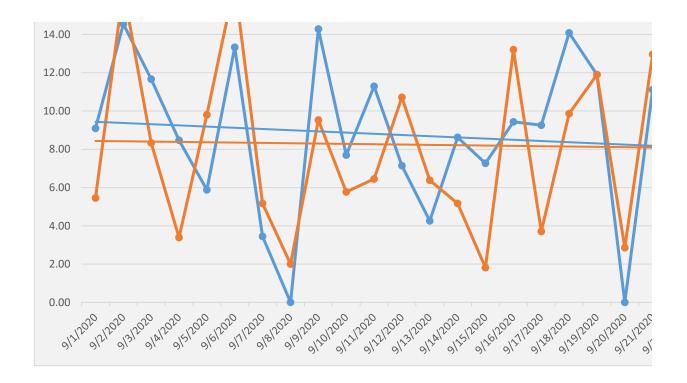

## Percentage of Patient Care Reports with Respiratory or Medic-Suspected Covid in JU

- Percentage of all Patient Care Reports having Respiratory or Infectious Complaint
- Percentage of all Patient Care Reports with Medic "YES" Answer to "Suspected Covid-19" Question
- Linear (Percentage of all Patient Care Reports having Respiratory or Infectious Complaint)
  - Linear (Percentage of all Patient Care Reports with Medic "YES" Answer to "Suspected Covid-19" Question)