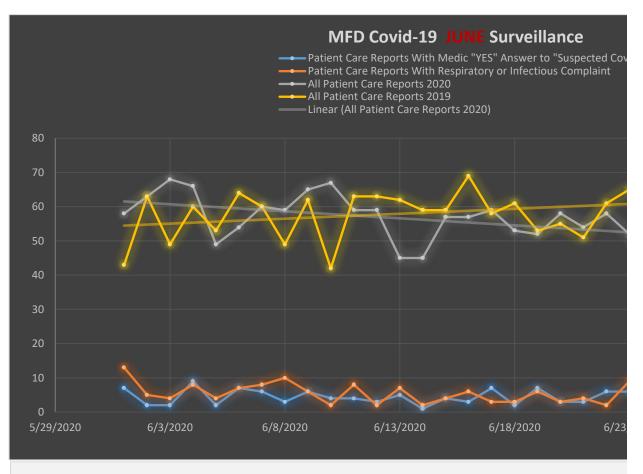

## Respiratory/Infectious Complaint

## Percentage of Patient Care Reports with Respiratory or Medic-Suspected Covid in JU

- Percentage of all Patient Care Reports having Respiratory or Infectious Complaint
- Percentage of all Patient Care Reports with Medic "YES" Answer to "Suspected Covid-19" Question
- Linear (Percentage of all Patient Care Reports having Respiratory or Infectious Complaint)
  - Linear (Percentage of all Patient Care Reports with Medic "YES" Answer to "Suspected Covid-19" Question)