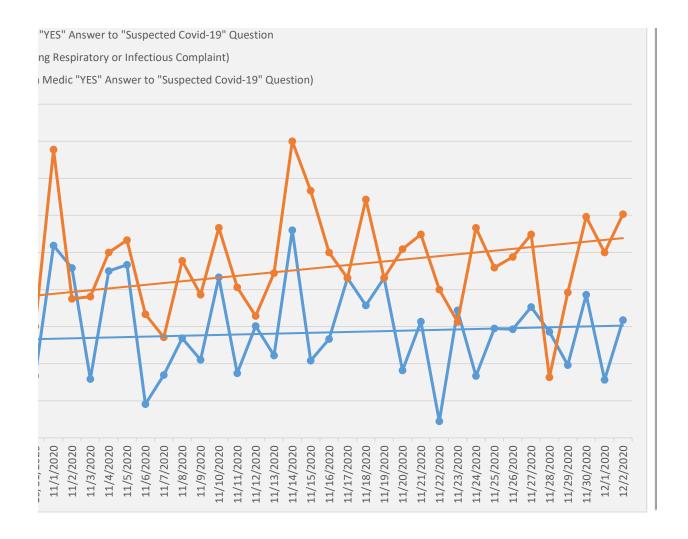

## November Surveillance Patient Care Reports With Respiratory or Infectious Complaint

All Patient Care Reports 2019

## Percentage of Patient Care Reports with Respiratory or Medic-Suspected Covid in JU

- Percentage of all Patient Care Reports having Respiratory or Infectious Complaint
- Percentage of all Patient Care Reports with Medic "YES" Answer to "Suspected Covid-19" Question
- Linear (Percentage of all Patient Care Reports having Respiratory or Infectious Complaint)
  - Linear (Percentage of all Patient Care Reports with Medic "YES" Answer to "Suspected Covid-19" Question)