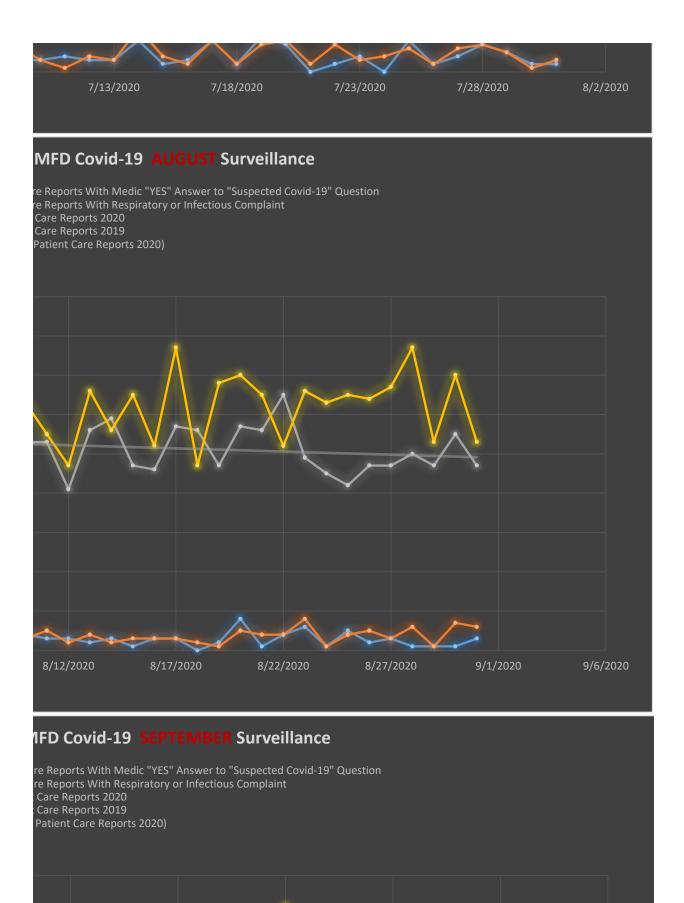

| 7/20/2020     | 7 | 8 | 61 | 65       | -6.2%  |
|---------------|---|---|----|----------|--------|
| <br>7/21/2020 | 0 | 2 | 52 | 65       | -20.0% |
|               | 2 | 7 |    |          |        |
| 7/22/2020     |   |   | 62 | 77<br>   | -19.5% |
| 7/23/2020     | 4 | 3 | 55 | 54       | 1.9%   |
| 7/24/2020     | 0 | 4 | 64 | 66       | -3.0%  |
| 7/25/2020     | 8 | 6 | 61 | 60       | 1.7%   |
| 7/26/2020     | 2 | 2 | 58 | 68       | -14.7% |
| 7/27/2020     | 4 | 6 | 49 | 53       | -7.5%  |
| 7/28/2020     | 7 | 7 | 50 | 63       | -20.6% |
|               |   |   |    |          |        |
| 7/29/2020     | 5 | 5 | 54 | 64       | -15.6% |
| 7/30/2020     | 2 | 1 | 57 | 59       | -3.4%  |
| 7/31/2020     | 2 | 3 | 61 | 50       | 22.0%  |
| 8/1/2020      | 3 | 3 | 62 | 52       | 19.2%  |
| 8/2/2020      | 5 | 4 | 44 | 55       | -20.0% |
| 8/3/2020      | 3 | 5 | 67 | 64       | 4.7%   |
| 8/4/2020      | 4 | 5 | 49 | 61       | -19.7% |
|               |   |   |    |          |        |
| 8/5/2020      | 5 | 4 | 52 | 58       | -10.3% |
| 8/6/2020      | 6 | 4 | 46 | 59       | -22.0% |
| 8/7/2020      | 2 | 6 | 49 | 77       | -36.4% |
| 8/8/2020      | 6 | 4 | 54 | 51       | 5.9%   |
| 8/9/2020      | 7 | 7 | 53 | 59       | -10.2% |
| 8/10/2020     | 4 | 3 | 53 | 63       | -15.9% |
| 8/11/2020     | 3 | 5 | 53 | 55       | -3.6%  |
|               |   |   |    |          |        |
| 8/12/2020     | 3 | 2 | 41 | 47       | -12.8% |
| 8/13/2020     | 2 | 4 | 56 | 66       | -15.2% |
| 8/14/2020     | 3 | 2 | 59 | 56       | 5.4%   |
| 8/15/2020     | 1 | 3 | 47 | 65       | -27.7% |
| 8/16/2020     | 3 | 3 | 46 | 52       | -11.5% |
| 8/17/2020     | 3 | 3 | 57 | 77       | -26.0% |
| 8/18/2020     | 0 | 2 | 56 | 47       | 19.1%  |
|               |   |   |    | 68       |        |
| 8/19/2020     | 2 | 1 | 47 |          | -30.9% |
| 8/20/2020     | 8 | 5 | 57 | 70       | -18.6% |
| 8/21/2020     | 1 | 4 | 56 | 65       | -13.8% |
| 8/22/2020     | 4 | 4 | 65 | 52       | 25.0%  |
| 8/23/2020     | 6 | 8 | 49 | 66       | -25.8% |
| 8/24/2020     | 1 | 1 | 45 | 63       | -28.6% |
| 8/25/2020     | 5 | 4 | 42 | 65       | -35.4% |
| 8/26/2020     | 2 | 5 | 47 | 64       | -26.6% |
|               |   |   |    |          |        |
| 8/27/2020     | 3 | 3 | 47 | 67       | -29.9% |
| 8/28/2020     | 1 | 6 | 50 | 77       | -35.1% |
| 8/29/2020     | 1 | 1 | 47 | 53       | -11.3% |
| 8/30/2020     | 1 | 7 | 55 | 70       | -21.4% |
| 8/31/2020     | 3 | 6 | 47 | 53       | -11.3% |
| 9/1/2020      | 3 | 5 | 55 | 57       | -3.5%  |
| 9/2/2020      | 9 | 8 | 55 | 56       | -1.8%  |
|               |   | 7 |    |          |        |
| 9/3/2020      | 5 |   | 60 | 59<br>63 | 1.7%   |
| 9/4/2020      | 2 | 5 | 59 | 62       | -4.8%  |
|               |   |   |    |          |        |

| 9/5/2020     | 5       | 3      | 51                   | 79       | -35.4%             |
|--------------|---------|--------|----------------------|----------|--------------------|
| 9/6/2020     | 10      | 8      | 60                   | 55       | 9.1%               |
| 9/7/2020     | 3       | 2      | 58                   | 58       | 0.0%               |
| 9/8/2020     | 1       | 0      | 50                   | 70       | -28.6%             |
| 9/9/2020     | 6       | 9      | 63                   | 48       | 31.3%              |
| 9/10/2020    | 3       | 4      | 52                   | 67       | -22.4%             |
| 9/11/2020    | 4       | 7      | 62                   | 64       | -3.1%              |
| 9/12/2020    | 6       | 4      | 56                   | 61       | -8.2%              |
| 9/13/2020    | 3       | 2      | 47                   | 62       | -24.2%             |
| 9/14/2020    | 3       | 5      | 58                   | 65       | -10.8%             |
| 9/15/2020    | 1       | 4      | 55                   | 80       | -31.3%             |
| 9/16/2020    | 7       | 5      | 53                   | 77       | -31.2%             |
| 9/17/2020    | 2       | 5      | 54                   | 53       | 1.9%               |
| 9/18/2020    | 7       | 10     | 71                   | 67       | 6.0%               |
| 9/19/2020    | 5       | 5      | 42                   | 61       | -31.1%             |
| 9/20/2020    | 1       | 0      | 35                   | 59       | -40.7%             |
| 9/21/2020    | 7       | 6      | 54                   | 82       | -34.1%             |
| 9/22/2020    | 7       | 6      | 46                   | 69       | -33.3%             |
| 9/23/2020    | 7       | 4      | 61                   | 63       | -3.2%              |
| 9/24/2020    | 5       | 4      | 50                   | 42       | 19.0%              |
| 9/25/2020    | 7       | 4      | 42                   | 61       | -31.1%             |
| 9/26/2020    | 4       | 4      | 47                   | 70       | -32.9%             |
| 9/27/2020    | 0       | 5      | 58                   | 64       | -9.4%              |
| 9/28/2020    | 0       | 4      | 47                   | 56       | -16.1%             |
| 9/29/2020    | 3       | 3      | 48                   | 45       | 6.7%               |
| 9/30/2020    | 5       | 2      | 50                   | 67       | -25.4%             |
| 10/1/2020    | 8       | 6      | 53                   | 68       | -22.1%             |
| 10/2/2020    | 9       | 5      | 55                   | 59       | -6.78%             |
| 10/3/2020    | 11      | 10     | 57                   | 53       | 7.55%              |
| 10/4/2020    | 7       | 9      | 45                   | 58       | -22.41%            |
| 10/5/2020    | 7       | 5      | 61                   | 63       | -3.17%             |
| 10/6/2020    | 9       | 8      | 54                   | 57       | -5.26%             |
| 10/7/2020    | 5       | 7      | 54                   | 61       | -11.48%            |
| 10/8/2020    | 8       | 4      | 48                   | 63       | -23.81%            |
| 10/9/2020    | 10      | 5      | 50                   | 60       | -16.67%            |
| 10/10/2020   | 2       | 4      | 49                   | 55       | -10.91%            |
| 10/11/2020   | 7       | 4      | 38                   | 54       | -29.63%            |
| 10/11/2020   | 2       | 3      | 52                   | 54       | -3.70%             |
| 10/12/2020   | 3       | 6      | 46                   | 61       | -24.59%            |
| 10/13/2020   | 8       | 6      | 50                   | 59       | -15.25%            |
| 10/15/2020   | 5       | 7      | 48                   | 52       | -13.23%<br>-7.69%  |
| 10/15/2020   | 9       | 8      | <del>4</del> 8<br>55 | 71       | -22.54%            |
| 10/16/2020   | 9<br>1  | 3      | 33<br>37             | 43       | -22.54%<br>-13.95% |
| 10/17/2020   | 10      | 9      | 61                   | 43<br>44 | -13.95%<br>38.64%  |
| 10/18/2020   | 10<br>7 | 3      | 60                   | 55       | 38.64%<br>9.09%    |
| 10/19/2020   | 4       | 3      | 58                   | 55<br>52 | 9.09%<br>11.54%    |
| 10/20/2020   | 6       | 5<br>6 | 53                   | 48       | 10.42%             |
| 10, 21, 2020 | U       | U      | <i>J J</i>           | 40       | 10.42/0            |
|              |         |        |                      |          |                    |