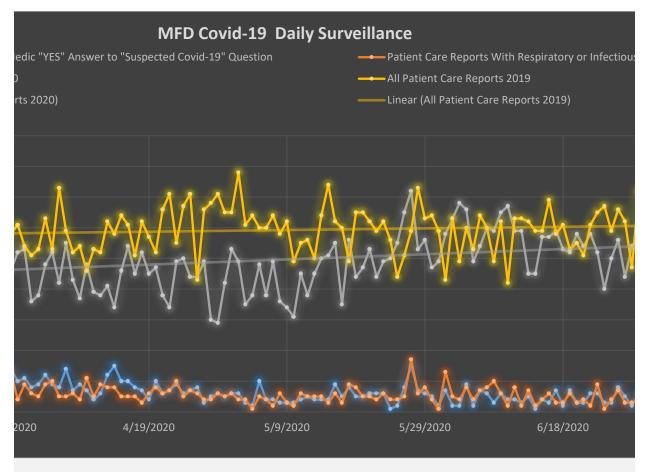

| Date      | Patient Care Reports With Medic "YES" Answer to "Suspected Covid- 19" Question | Patient Care<br>Reports With<br>Respiratory or<br>Infectious<br>Complaint | All Patient<br>Care<br>Reports<br>2020 | All Patient<br>Care<br>Reports<br>2019 | Percent<br>Change in<br>Patient Care<br>Reports<br>2019-2020 |
|-----------|--------------------------------------------------------------------------------|---------------------------------------------------------------------------|----------------------------------------|----------------------------------------|--------------------------------------------------------------|
| 3/9/2020  | 0                                                                              | 9                                                                         | 58                                     | 65                                     | -10.8%                                                       |
| 3/10/2020 | 0                                                                              | 11                                                                        | 48                                     | 62                                     | -22.6%                                                       |
| 3/11/2020 | 0                                                                              | 10                                                                        | 62                                     | 58                                     | 6.9%                                                         |
| 3/12/2020 | 0                                                                              | 11                                                                        | 63                                     | 68                                     | -7.4%                                                        |
| 3/13/2020 | 0                                                                              | 13                                                                        | 58                                     | 73                                     | -20.5%                                                       |
| 3/14/2020 | 0                                                                              | 7                                                                         | 39                                     | 44                                     | -11.4%                                                       |
| 3/15/2020 | 0                                                                              | 8                                                                         | 48                                     | 53                                     | -9.4%                                                        |
| 3/16/2020 | 0                                                                              | 11                                                                        | 60                                     | 56                                     | 7.1%                                                         |
| 3/17/2020 | 2                                                                              | 7                                                                         | 55                                     | 38                                     | 44.7%                                                        |
| 3/18/2020 | 9                                                                              | 2                                                                         | 44                                     | 59                                     | -25.4%                                                       |
| 3/19/2020 | 8                                                                              | 6                                                                         | 39                                     | 62                                     | -37.1%                                                       |
| 3/20/2020 | 13                                                                             | 11                                                                        | 48                                     | 55                                     | -12.7%                                                       |
| 3/21/2020 | 10                                                                             | 11                                                                        | 40                                     | 56                                     | -28.6%                                                       |
| 3/22/2020 | 6                                                                              | 8                                                                         | 47                                     | 48                                     | -2.1%                                                        |
| 3/23/2020 | 4                                                                              | 4                                                                         | 42                                     | 77                                     | -45.5%                                                       |
| 3/24/2020 | 22                                                                             | 15                                                                        | 59                                     | 56                                     | 5.4%                                                         |
| 3/25/2020 | 15                                                                             | 9                                                                         | 53                                     | 47                                     | 12.8%                                                        |
| 3/26/2020 | 20                                                                             | 9                                                                         | 43                                     | 61                                     | -29.5%                                                       |
| 3/27/2020 | 7                                                                              | 7                                                                         | 56                                     | 56                                     | 0.0%                                                         |
| 3/28/2020 | 8                                                                              | 9                                                                         | 42                                     | 58                                     | -27.6%                                                       |
| 3/29/2020 | 17                                                                             | 11                                                                        | 55                                     | 52                                     | 5.8%                                                         |
| 3/30/2020 | 14                                                                             | 13                                                                        | 46                                     | 58                                     | -20.7%                                                       |
| 3/31/2020 | 10                                                                             | 4                                                                         | 52                                     | 61                                     | -14.8%                                                       |
| 4/1/2020  | 11                                                                             | 9                                                                         | 53                                     | 54                                     | -1.9%                                                        |
| 4/2/2020  | 8                                                                              | 6                                                                         | 36                                     | 51                                     | -29.4%                                                       |
| 4/3/2020  | 9                                                                              | 5                                                                         | 38                                     | 53                                     | -28.3%                                                       |
| 4/4/2020  | 12                                                                             | 9                                                                         | 48                                     | 63                                     | -23.8%                                                       |
| 4/5/2020  | 9                                                                              | 10                                                                        | 52                                     | 53                                     | -1.9%                                                        |
| 4/6/2020  | 8                                                                              | 5                                                                         | 42                                     | 73                                     | -42.5%                                                       |
| 4/7/2020  | 14                                                                             | 5                                                                         | 55                                     | 59                                     | -6.8%                                                        |
| 4/8/2020  | 7                                                                              | 6                                                                         | 43                                     | 52                                     | -17.3%                                                       |
| 4/9/2020  | 9                                                                              | 4                                                                         | 37                                     | 54                                     | -31.5%                                                       |
| 4/10/2020 | 7                                                                              | 11                                                                        | 48                                     | 46                                     | 4.3%                                                         |
| 4/11/2020 | 4                                                                              | 5                                                                         | 39                                     | 53                                     | -26.4%                                                       |
| 4/12/2020 | 6                                                                              | 9                                                                         | 38                                     | 52                                     | -26.9%                                                       |
| 4/13/2020 | 12                                                                             | 8                                                                         | 41                                     | 62                                     | -33.9%                                                       |
| 4/14/2020 | 15                                                                             | 8                                                                         | 34                                     | 58                                     | -41.4%                                                       |
| 4/15/2020 | 10                                                                             | 5                                                                         | 46                                     | 64                                     | -28.1%                                                       |
| 4/16/2020 | 10                                                                             | 5                                                                         | 54                                     | 61                                     | -11.5%                                                       |

| 4/17/2020 | 8  | 5  | 45       | 51               | -11.8% |
|-----------|----|----|----------|------------------|--------|
| 4/18/2020 | 7  | 3  | 52       | 62               | -16.1% |
| 4/19/2020 | 4  | 6  | 45       | 57               | -21.1% |
| 4/20/2020 | 10 | 8  | 47       | 52               | -9.6%  |
| 4/21/2020 | 6  | 6  | 38       | 66               | -42.4% |
| 4/22/2020 | 7  | 7  | 34       | 71               | -52.1% |
|           |    |    |          |                  |        |
| 4/23/2020 | 9  | 10 | 49       | 55<br>6 <b>7</b> | -10.9% |
| 4/24/2020 | 6  | 5  | 50       | 67               | -25.4% |
| 4/25/2020 | 7  | 7  | 44       | 71               | -38.0% |
| 4/26/2020 | 8  | 6  | 44       | 43               | 2.3%   |
| 4/27/2020 | 3  | 4  | 49       | 66               | -25.8% |
| 4/28/2020 | 5  | 4  | 30       | 68               | -55.9% |
| 4/29/2020 | 6  | 6  | 29       | 71               | -59.2% |
| 4/30/2020 | 5  | 5  | 42       | 65               | -35.4% |
| 5/1/2020  | 6  | 6  | 53       | 65               | -18.5% |
| 5/2/2020  | 6  | 4  | 49       | 78               | -37.2% |
| 5/3/2020  | 3  | 4  | 35       | 61               | -42.6% |
| 5/4/2020  | 2  | 1  | 38       | 64               | -40.6% |
| 5/5/2020  | 10 | 5  | 48       | 60               | -20.0% |
| 5/6/2020  | 4  | 4  | 38       | 60               | -36.7% |
|           |    |    |          | 64               |        |
| 5/7/2020  | 4  | 2  | 49       |                  | -23.4% |
| 5/8/2020  | 3  | 6  | 36       | 58               | -37.9% |
| 5/9/2020  | 3  | 3  | 34       | 62               | -45.2% |
| 5/10/2020 | 3  | 2  | 31       | 49               | -36.7% |
| 5/11/2020 | 4  | 6  | 45       | 55               | -18.2% |
| 5/12/2020 | 5  | 5  | 38       | 56               | -32.1% |
| 5/13/2020 | 4  | 5  | 45       | 50               | -10.0% |
| 5/14/2020 | 4  | 5  | 50       | 64               | -21.9% |
| 5/15/2020 | 4  | 3  | 51       | 74               | -31.1% |
| 5/16/2020 | 9  | 6  | 55       | 62               | -11.3% |
| 5/17/2020 | 5  | 3  | 35       | 60               | -41.7% |
| 5/18/2020 | 8  | 9  | 56       | 49               | 14.3%  |
| 5/19/2020 | 5  | 8  | 44       | 65               | -32.3% |
| 5/20/2020 | 5  | 5  | 47       | 65               | -27.7% |
| 5/21/2020 | 6  | 5  | 53       | 62               | -14.5% |
| 5/22/2020 | 6  | 4  | 44       | 59               | -25.4% |
| 5/23/2020 | 6  | 6  | 49       | 62               | -21.0% |
| 5/24/2020 | 1  |    | 50       | 56               |        |
|           |    | 4  |          |                  | -10.7% |
| 5/25/2020 | 2  | 4  | 55<br>65 | 44               | 25.0%  |
| 5/26/2020 | 8  | 5  | 65       | 51               | 27.5%  |
| 5/27/2020 | 15 | 17 | 72       | 59               | 22.0%  |
| 5/28/2020 | 7  | 6  | 53       | 73               | -27.4% |
| 5/29/2020 | 6  | 8  | 56       | 63               | -11.1% |
| 5/30/2020 | 5  | 4  | 47       | 64               | -26.6% |
| 5/31/2020 | 2  | 1  | 49       | 59               | -16.9% |
| 6/1/2020  | 7  | 13 | 58       | 43               | 34.9%  |
| 6/2/2020  | 2  | 5  | 63       | 63               | 0.0%   |
|           |    |    |          |                  |        |

| 6/3/2020  | 2 | 4  | 68 | 49 | 38.8%  |
|-----------|---|----|----|----|--------|
| 6/4/2020  | 9 | 8  | 66 | 60 | 10.0%  |
|           |   |    |    |    |        |
| 6/5/2020  | 2 | 4  | 49 | 53 | -7.5%  |
| 6/6/2020  | 7 | 7  | 54 | 64 | -15.6% |
| 6/7/2020  | 6 | 8  | 60 | 60 | 0.0%   |
| 6/8/2020  | 3 | 10 | 59 | 49 | 20.4%  |
|           |   |    |    |    |        |
| 6/9/2020  | 6 | 6  | 65 | 62 | 4.8%   |
| 6/10/2020 | 4 | 2  | 67 | 42 | 59.5%  |
| 6/11/2020 | 4 | 8  | 59 | 63 | -6.3%  |
| 6/12/2020 | 3 | 2  | 59 | 63 | -6.3%  |
| 6/13/2020 | 5 | 7  | 45 | 62 | -27.4% |
|           |   |    |    |    |        |
| 6/14/2020 | 1 | 2  | 45 | 59 | -23.7% |
| 6/15/2020 | 4 | 4  | 57 | 59 | -3.4%  |
| 6/16/2020 | 3 | 6  | 57 | 69 | -17.4% |
| 6/17/2020 | 7 | 3  | 59 | 58 | 1.7%   |
| 6/18/2020 | 2 | 3  | 53 | 61 | -13.1% |
|           |   |    |    |    |        |
| 6/19/2020 | 7 | 6  | 52 | 53 | -1.9%  |
| 6/20/2020 | 3 | 3  | 58 | 55 | 5.5%   |
| 6/21/2020 | 3 | 4  | 54 | 51 | 5.9%   |
| 6/22/2020 | 6 | 2  | 58 | 61 | -4.9%  |
| 6/23/2020 | 6 | 9  | 52 | 65 | -20.0% |
|           |   |    |    |    |        |
| 6/24/2020 | 3 | 1  | 40 | 67 | -40.3% |
| 6/25/2020 | 3 | 4  | 50 | 59 | -15.3% |
| 6/26/2020 | 8 | 7  | 56 | 66 | -15.2% |
| 6/27/2020 | 5 | 3  | 44 | 62 | -29.0% |
| 6/28/2020 | 2 | 3  | 54 | 47 | 14.9%  |
|           |   |    |    |    |        |
| 6/29/2020 | 6 | 4  | 57 | 72 | -20.8% |
| 6/30/2020 | 2 | 2  | 72 | 63 | 14.3%  |
| 7/1/2020  | 2 | 1  | 54 | 63 | -14.3% |
| 7/2/2020  | 2 | 3  | 47 | 60 | -21.7% |
| 7/3/2020  | Δ | 2  | 67 | 80 | -16.3% |
|           | 7 |    |    |    |        |
| 7/4/2020  | 7 | 6  | 64 | 53 | 20.8%  |
| 7/5/2020  | 3 | 1  | 49 | 57 | -14.0% |
| 7/6/2020  | 8 | 7  | 56 | 63 | -11.1% |
| 7/7/2020  | 3 | 3  | 52 | 44 | 18.2%  |
| 7/8/2020  | 6 | 3  | 54 | 64 | -15.6% |
|           |   |    |    |    |        |
| 7/9/2020  | 3 | 7  | 63 | 51 | 23.5%  |
| 7/10/2020 | 3 | 3  | 54 | 70 | -22.9% |
| 7/11/2020 | 4 | 1  | 53 | 72 | -26.4% |
| 7/12/2020 | 3 | 4  | 42 | 64 | -34.4% |
| 7/13/2020 | 3 | 3  | 67 | 61 | 9.8%   |
|           |   |    |    |    |        |
| 7/14/2020 | 8 | 11 | 64 | 71 | -9.9%  |
| 7/15/2020 | 2 | 4  | 37 | 70 | -47.1% |
| 7/16/2020 | 3 | 2  | 55 | 62 | -11.3% |
| 7/17/2020 | 8 | 8  | 62 | 50 | 24.0%  |
| 7/18/2020 | 2 | 2  | 44 | 71 | -38.0% |
|           |   |    |    |    |        |
| 7/19/2020 | 9 | 7  | 62 | 54 | 14.8%  |
|           |   |    |    |    |        |

| 7/20/2020     | 7 | 8 | 61 | 65       | -6.2%  |
|---------------|---|---|----|----------|--------|
| <br>7/21/2020 | 0 | 2 | 52 | 65       | -20.0% |
|               | 2 | 7 |    |          |        |
| 7/22/2020     |   |   | 62 | 77<br>   | -19.5% |
| 7/23/2020     | 4 | 3 | 55 | 54       | 1.9%   |
| 7/24/2020     | 0 | 4 | 64 | 66       | -3.0%  |
| 7/25/2020     | 8 | 6 | 61 | 60       | 1.7%   |
| 7/26/2020     | 2 | 2 | 58 | 68       | -14.7% |
| 7/27/2020     | 4 | 6 | 49 | 53       | -7.5%  |
| 7/28/2020     | 7 | 7 | 50 | 63       | -20.6% |
|               |   |   |    |          |        |
| 7/29/2020     | 5 | 5 | 54 | 64       | -15.6% |
| 7/30/2020     | 2 | 1 | 57 | 59       | -3.4%  |
| 7/31/2020     | 2 | 3 | 61 | 50       | 22.0%  |
| 8/1/2020      | 3 | 3 | 62 | 52       | 19.2%  |
| 8/2/2020      | 5 | 4 | 44 | 55       | -20.0% |
| 8/3/2020      | 3 | 5 | 67 | 64       | 4.7%   |
| 8/4/2020      | 4 | 5 | 49 | 61       | -19.7% |
|               |   |   |    |          |        |
| 8/5/2020      | 5 | 4 | 52 | 58       | -10.3% |
| 8/6/2020      | 6 | 4 | 46 | 59       | -22.0% |
| 8/7/2020      | 2 | 6 | 49 | 77       | -36.4% |
| 8/8/2020      | 6 | 4 | 54 | 51       | 5.9%   |
| 8/9/2020      | 7 | 7 | 53 | 59       | -10.2% |
| 8/10/2020     | 4 | 3 | 53 | 63       | -15.9% |
| 8/11/2020     | 3 | 5 | 53 | 55       | -3.6%  |
|               |   |   |    |          |        |
| 8/12/2020     | 3 | 2 | 41 | 47       | -12.8% |
| 8/13/2020     | 2 | 4 | 56 | 66       | -15.2% |
| 8/14/2020     | 3 | 2 | 59 | 56       | 5.4%   |
| 8/15/2020     | 1 | 3 | 47 | 65       | -27.7% |
| 8/16/2020     | 3 | 3 | 46 | 52       | -11.5% |
| 8/17/2020     | 3 | 3 | 57 | 77       | -26.0% |
| 8/18/2020     | 0 | 2 | 56 | 47       | 19.1%  |
|               |   |   |    | 68       |        |
| 8/19/2020     | 2 | 1 | 47 |          | -30.9% |
| 8/20/2020     | 8 | 5 | 57 | 70       | -18.6% |
| 8/21/2020     | 1 | 4 | 56 | 65       | -13.8% |
| 8/22/2020     | 4 | 4 | 65 | 52       | 25.0%  |
| 8/23/2020     | 6 | 8 | 49 | 66       | -25.8% |
| 8/24/2020     | 1 | 1 | 45 | 63       | -28.6% |
| 8/25/2020     | 5 | 4 | 42 | 65       | -35.4% |
| 8/26/2020     | 2 | 5 | 47 | 64       | -26.6% |
|               |   |   |    |          |        |
| 8/27/2020     | 3 | 3 | 47 | 67       | -29.9% |
| 8/28/2020     | 1 | 6 | 50 | 77       | -35.1% |
| 8/29/2020     | 1 | 1 | 47 | 53       | -11.3% |
| 8/30/2020     | 1 | 7 | 55 | 70       | -21.4% |
| 8/31/2020     | 3 | 6 | 47 | 53       | -11.3% |
| 9/1/2020      | 3 | 5 | 55 | 57       | -3.5%  |
| 9/2/2020      | 9 | 8 | 55 | 56       | -1.8%  |
|               |   | 7 |    |          |        |
| 9/3/2020      | 5 |   | 60 | 59<br>63 | 1.7%   |
| 9/4/2020      | 2 | 5 | 59 | 62       | -4.8%  |
|               |   |   |    |          |        |