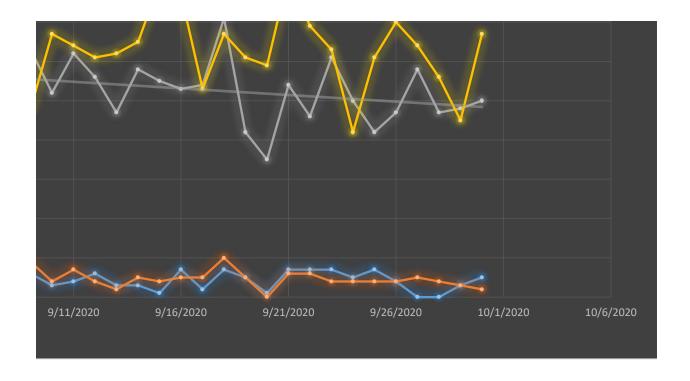

## Respiratory/Infectious Complaint

## Percentage of Patient Care Reports with Respiratory or Medic-Suspected Covid in JU

- Percentage of all Patient Care Reports having Respiratory or Infectious Complaint
- Percentage of all Patient Care Reports with Medic "YES" Answer to "Suspected Covid-19" Question
- Linear (Percentage of all Patient Care Reports having Respiratory or Infectious Complaint)
  - Linear (Percentage of all Patient Care Reports with Medic "YES" Answer to "Suspected Covid-19" Question)