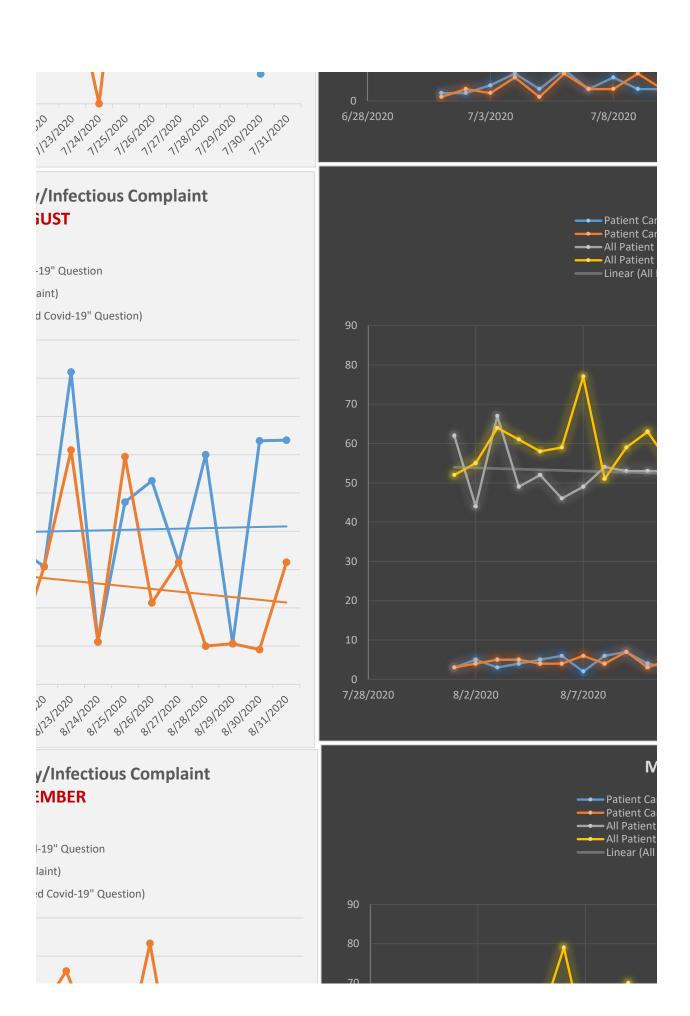

## Percentage of Patient Care Reports with Respiratory or Medic-Suspected Covid in JU

- Percentage of all Patient Care Reports having Respiratory or Infectious Complaint
- Percentage of all Patient Care Reports with Medic "YES" Answer to "Suspected Covid-19" Question
- Linear (Percentage of all Patient Care Reports having Respiratory or Infectious Complaint)
  - Linear (Percentage of all Patient Care Reports with Medic "YES" Answer to "Suspected Covid-19" Question)