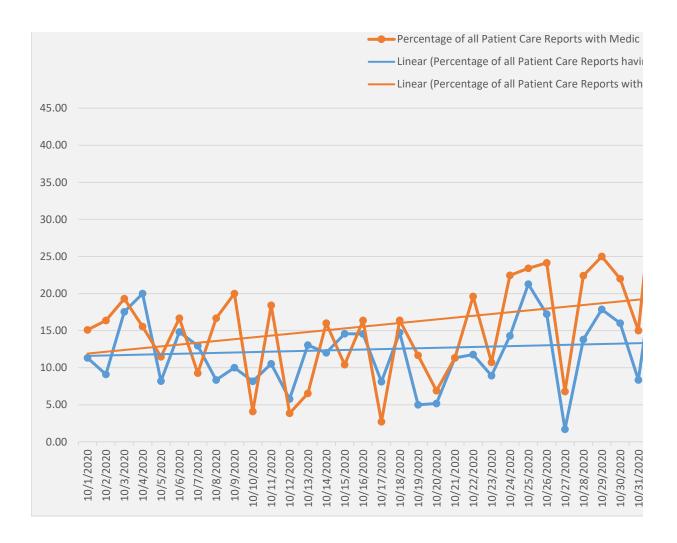

| MFD Covid-19 October/                                                           |
|---------------------------------------------------------------------------------|
| Patient Care Reports With Medic "YES" Answer to "Suspected Covid-19" Question — |
| —— All Patient Care Reports 2020 —                                              |
|                                                                                 |
|                                                                                 |

## Percentage of Patient Care Reports with Respiratory or Medic-Suspected Covid in JU

- Percentage of all Patient Care Reports having Respiratory or Infectious Complaint
- Percentage of all Patient Care Reports with Medic "YES" Answer to "Suspected Covid-19" Question
- Linear (Percentage of all Patient Care Reports having Respiratory or Infectious Complaint)
  - Linear (Percentage of all Patient Care Reports with Medic "YES" Answer to "Suspected Covid-19" Question)