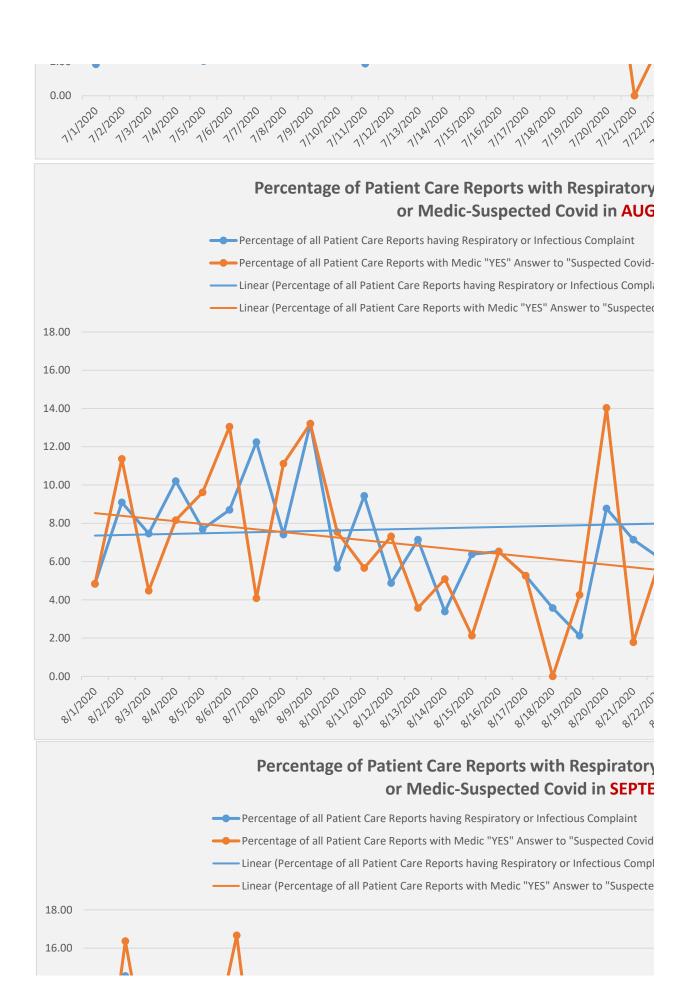

## Percentage of Patient Care Reports with Respiratory or Medic-Suspected Covid in JU

- Percentage of all Patient Care Reports having Respiratory or Infectious Complaint
- Percentage of all Patient Care Reports with Medic "YES" Answer to "Suspected Covid-19" Question
- Linear (Percentage of all Patient Care Reports having Respiratory or Infectious Complaint)
  - Linear (Percentage of all Patient Care Reports with Medic "YES" Answer to "Suspected Covid-19" Question)