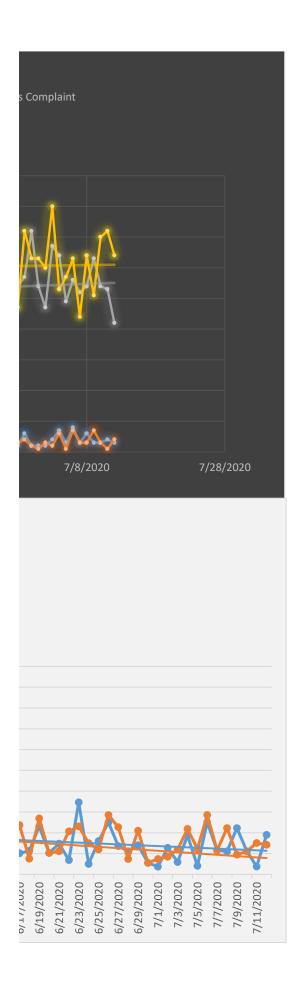

## Respiratory/Infectious Complaint

## Percentage of Patient Care Reports with Respiratory or Medic-Suspected Covid in JU

- Percentage of all Patient Care Reports having Respiratory or Infectious Complaint
- Percentage of all Patient Care Reports with Medic "YES" Answer to "Suspected Covid-19" Question
- Linear (Percentage of all Patient Care Reports having Respiratory or Infectious Complaint)
  - Linear (Percentage of all Patient Care Reports with Medic "YES" Answer to "Suspected Covid-19" Question)