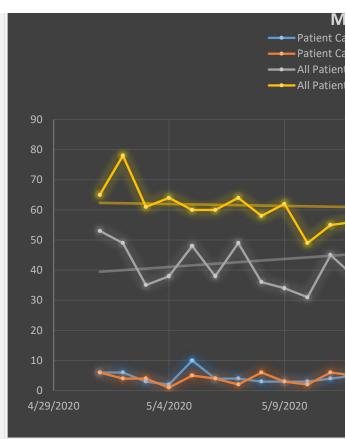

## November Surveillance Patient Care Reports With Respiratory or Infectious Complaint

All Patient Care Reports 2019