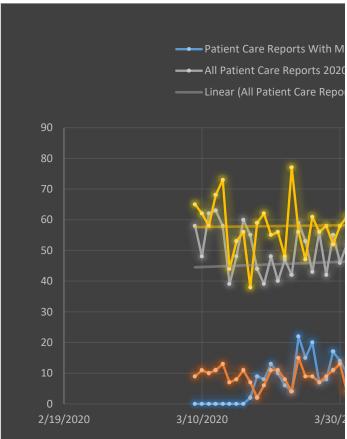

| MFD Covid-19 October/                                                           |
|---------------------------------------------------------------------------------|
| Patient Care Reports With Medic "YES" Answer to "Suspected Covid-19" Question — |
| —— All Patient Care Reports 2020 —                                              |
|                                                                                 |
|                                                                                 |