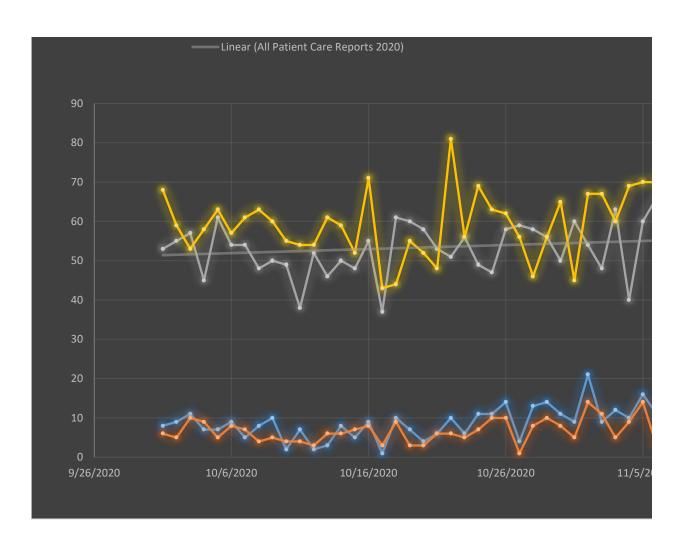

| MFD Covid-19 October/                                                           |
|---------------------------------------------------------------------------------|
| Patient Care Reports With Medic "YES" Answer to "Suspected Covid-19" Question — |
| —— All Patient Care Reports 2020 —                                              |
|                                                                                 |
|                                                                                 |

## November Surveillance Patient Care Reports With Respiratory or Infectious Complaint

All Patient Care Reports 2019