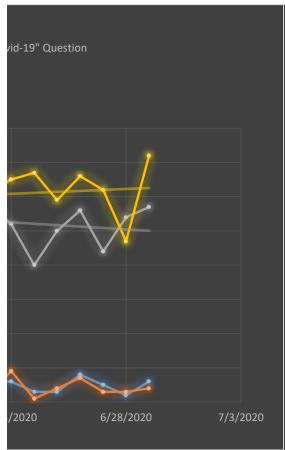

| MFD Covid-19 October/                                                           |
|---------------------------------------------------------------------------------|
| Patient Care Reports With Medic "YES" Answer to "Suspected Covid-19" Question — |
| —— All Patient Care Reports 2020 —                                              |
|                                                                                 |
|                                                                                 |