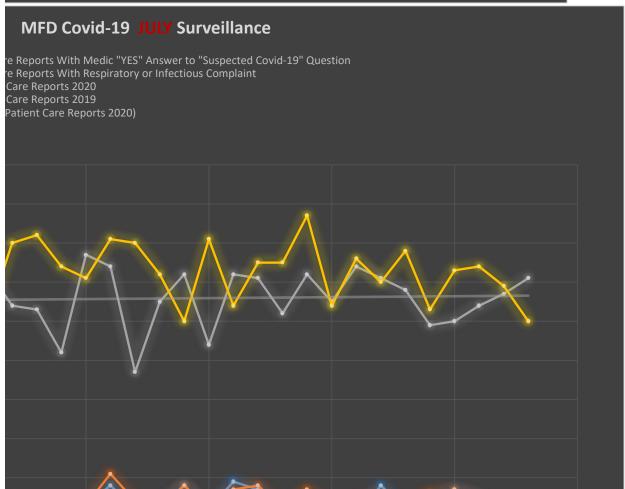

| 6/3/2020  | 2 | 4  | 68 | 49 | 38.8%  |
|-----------|---|----|----|----|--------|
| 6/4/2020  | 9 | 8  | 66 | 60 | 10.0%  |
|           |   |    |    |    |        |
| 6/5/2020  | 2 | 4  | 49 | 53 | -7.5%  |
| 6/6/2020  | 7 | 7  | 54 | 64 | -15.6% |
| 6/7/2020  | 6 | 8  | 60 | 60 | 0.0%   |
| 6/8/2020  | 3 | 10 | 59 | 49 | 20.4%  |
|           |   |    |    |    |        |
| 6/9/2020  | 6 | 6  | 65 | 62 | 4.8%   |
| 6/10/2020 | 4 | 2  | 67 | 42 | 59.5%  |
| 6/11/2020 | 4 | 8  | 59 | 63 | -6.3%  |
| 6/12/2020 | 3 | 2  | 59 | 63 | -6.3%  |
| 6/13/2020 | 5 | 7  | 45 | 62 | -27.4% |
|           |   |    |    |    |        |
| 6/14/2020 | 1 | 2  | 45 | 59 | -23.7% |
| 6/15/2020 | 4 | 4  | 57 | 59 | -3.4%  |
| 6/16/2020 | 3 | 6  | 57 | 69 | -17.4% |
| 6/17/2020 | 7 | 3  | 59 | 58 | 1.7%   |
| 6/18/2020 | 2 | 3  | 53 | 61 | -13.1% |
|           |   |    |    |    |        |
| 6/19/2020 | 7 | 6  | 52 | 53 | -1.9%  |
| 6/20/2020 | 3 | 3  | 58 | 55 | 5.5%   |
| 6/21/2020 | 3 | 4  | 54 | 51 | 5.9%   |
| 6/22/2020 | 6 | 2  | 58 | 61 | -4.9%  |
| 6/23/2020 | 6 | 9  | 52 | 65 | -20.0% |
|           |   |    |    |    |        |
| 6/24/2020 | 3 | 1  | 40 | 67 | -40.3% |
| 6/25/2020 | 3 | 4  | 50 | 59 | -15.3% |
| 6/26/2020 | 8 | 7  | 56 | 66 | -15.2% |
| 6/27/2020 | 5 | 3  | 44 | 62 | -29.0% |
| 6/28/2020 | 2 | 3  | 54 | 47 | 14.9%  |
|           |   |    |    |    |        |
| 6/29/2020 | 6 | 4  | 57 | 72 | -20.8% |
| 6/30/2020 | 2 | 2  | 72 | 63 | 14.3%  |
| 7/1/2020  | 2 | 1  | 54 | 63 | -14.3% |
| 7/2/2020  | 2 | 3  | 47 | 60 | -21.7% |
| 7/3/2020  | Δ | 2  | 67 | 80 | -16.3% |
|           | 7 |    |    |    |        |
| 7/4/2020  | 7 | 6  | 64 | 53 | 20.8%  |
| 7/5/2020  | 3 | 1  | 49 | 57 | -14.0% |
| 7/6/2020  | 8 | 7  | 56 | 63 | -11.1% |
| 7/7/2020  | 3 | 3  | 52 | 44 | 18.2%  |
| 7/8/2020  | 6 | 3  | 54 | 64 | -15.6% |
|           |   |    |    |    |        |
| 7/9/2020  | 3 | 7  | 63 | 51 | 23.5%  |
| 7/10/2020 | 3 | 3  | 54 | 70 | -22.9% |
| 7/11/2020 | 4 | 1  | 53 | 72 | -26.4% |
| 7/12/2020 | 3 | 4  | 42 | 64 | -34.4% |
| 7/13/2020 | 3 | 3  | 67 | 61 | 9.8%   |
|           |   |    |    |    |        |
| 7/14/2020 | 8 | 11 | 64 | 71 | -9.9%  |
| 7/15/2020 | 2 | 4  | 37 | 70 | -47.1% |
| 7/16/2020 | 3 | 2  | 55 | 62 | -11.3% |
| 7/17/2020 | 8 | 8  | 62 | 50 | 24.0%  |
| 7/18/2020 | 2 | 2  | 44 | 71 | -38.0% |
|           |   |    |    |    |        |
| 7/19/2020 | 9 | 7  | 62 | 54 | 14.8%  |
|           |   |    |    |    |        |

| 7/20/2020     | 7 | 8 | 61 | 65       | -6.2%  |
|---------------|---|---|----|----------|--------|
| <br>7/21/2020 | 0 | 2 | 52 | 65       | -20.0% |
|               | 2 | 7 |    |          |        |
| 7/22/2020     |   |   | 62 | 77<br>   | -19.5% |
| 7/23/2020     | 4 | 3 | 55 | 54       | 1.9%   |
| 7/24/2020     | 0 | 4 | 64 | 66       | -3.0%  |
| 7/25/2020     | 8 | 6 | 61 | 60       | 1.7%   |
| 7/26/2020     | 2 | 2 | 58 | 68       | -14.7% |
| 7/27/2020     | 4 | 6 | 49 | 53       | -7.5%  |
| 7/28/2020     | 7 | 7 | 50 | 63       | -20.6% |
|               |   |   |    |          |        |
| 7/29/2020     | 5 | 5 | 54 | 64       | -15.6% |
| 7/30/2020     | 2 | 1 | 57 | 59       | -3.4%  |
| 7/31/2020     | 2 | 3 | 61 | 50       | 22.0%  |
| 8/1/2020      | 3 | 3 | 62 | 52       | 19.2%  |
| 8/2/2020      | 5 | 4 | 44 | 55       | -20.0% |
| 8/3/2020      | 3 | 5 | 67 | 64       | 4.7%   |
| 8/4/2020      | 4 | 5 | 49 | 61       | -19.7% |
|               |   |   |    |          |        |
| 8/5/2020      | 5 | 4 | 52 | 58       | -10.3% |
| 8/6/2020      | 6 | 4 | 46 | 59       | -22.0% |
| 8/7/2020      | 2 | 6 | 49 | 77       | -36.4% |
| 8/8/2020      | 6 | 4 | 54 | 51       | 5.9%   |
| 8/9/2020      | 7 | 7 | 53 | 59       | -10.2% |
| 8/10/2020     | 4 | 3 | 53 | 63       | -15.9% |
| 8/11/2020     | 3 | 5 | 53 | 55       | -3.6%  |
|               |   |   |    |          |        |
| 8/12/2020     | 3 | 2 | 41 | 47       | -12.8% |
| 8/13/2020     | 2 | 4 | 56 | 66       | -15.2% |
| 8/14/2020     | 3 | 2 | 59 | 56       | 5.4%   |
| 8/15/2020     | 1 | 3 | 47 | 65       | -27.7% |
| 8/16/2020     | 3 | 3 | 46 | 52       | -11.5% |
| 8/17/2020     | 3 | 3 | 57 | 77       | -26.0% |
| 8/18/2020     | 0 | 2 | 56 | 47       | 19.1%  |
|               |   |   |    | 68       |        |
| 8/19/2020     | 2 | 1 | 47 |          | -30.9% |
| 8/20/2020     | 8 | 5 | 57 | 70       | -18.6% |
| 8/21/2020     | 1 | 4 | 56 | 65       | -13.8% |
| 8/22/2020     | 4 | 4 | 65 | 52       | 25.0%  |
| 8/23/2020     | 6 | 8 | 49 | 66       | -25.8% |
| 8/24/2020     | 1 | 1 | 45 | 63       | -28.6% |
| 8/25/2020     | 5 | 4 | 42 | 65       | -35.4% |
| 8/26/2020     | 2 | 5 | 47 | 64       | -26.6% |
|               |   |   |    |          |        |
| 8/27/2020     | 3 | 3 | 47 | 67       | -29.9% |
| 8/28/2020     | 1 | 6 | 50 | 77       | -35.1% |
| 8/29/2020     | 1 | 1 | 47 | 53       | -11.3% |
| 8/30/2020     | 1 | 7 | 55 | 70       | -21.4% |
| 8/31/2020     | 3 | 6 | 47 | 53       | -11.3% |
| 9/1/2020      | 3 | 5 | 55 | 57       | -3.5%  |
| 9/2/2020      | 9 | 8 | 55 | 56       | -1.8%  |
|               |   | 7 |    |          |        |
| 9/3/2020      | 5 |   | 60 | 59<br>63 | 1.7%   |
| 9/4/2020      | 2 | 5 | 59 | 62       | -4.8%  |
|               |   |   |    |          |        |