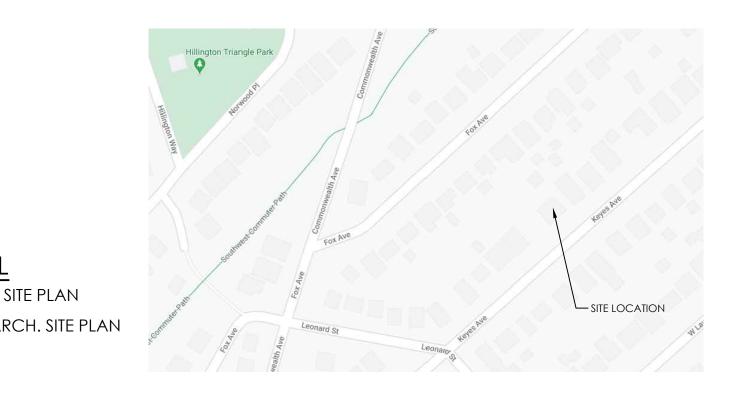

3 PH: 608.268.1499 WWW.DESTREEARCHITECTS.COM

**OWNER**: **SUZANNE & MICHAEL SWIFT** 2240 KEYES AVE MADISON WI 53711



| TITLE |                               |
|-------|-------------------------------|
| T000  | TITLE SHEET                   |
|       | ARCHITECTURAL                 |
| C100  | DEMO ARCHITECTURAL SITE PLAN  |
| C101  | NEW CONSTRUCTION ARCH. SITE F |
| A100  | BASEMENT PLAN                 |
| A101  | FIRST FLOOR PLAN              |
| A102  | SECOND FLOOR PLAN             |
| A103  | ROOF PLAN                     |
| A300  | EXTERIOR ELEVATIONS           |
| A301  | EXTERIOR ELEVATIONS           |
|       |                               |

SHEFT INDEX.

#### SQUARE FOOTAGES

= 1,770 SF FIRST FLOOR SECOND FLOOR = 824 SF

# SWIFT RESIDENCE 2240 KEYES AVE MADISON WI 53711









### KEYNOTES

DEMO EXISTING HOUSE DUE TO POOR CONDITION - SEE CONDITION ASSESSMENT

DEMO EXISTING SHED

EXISTING GARAGE TO REMAIN - REPLACE DETERIORATING ROOF WITH NEW ROOF

REMOVE EXISTING TREES @ LOCATION OF NEW RESIDENCE

EXISTING MATURE TREES TO BE RETAINED

REMOVE FAILING EXISTING FENCE

DEMO EXISTING WOOD DECK

REMOVE EXISTING CONCRETE DRIVEWAY; REPLACE WITH NEW DRIVEWAY @ SAME CURB CUT

REMOVE EXISTING CONCRETE FRONT WALK



 $\frac{1}{1/16''} = 1'-0''$ 



















## Plat of Survey

Legal Description of Record: Document No. 1967671

Lot Twenty (20) and the Northeast  $\frac{1}{2}$  of Lot Nineteen (19) Block Thirty-one (31) Second Addition to and Replat of part of West Lawn, in the City of Madison, Dane County, Wisconsin

1. Building dimensions and associated offset