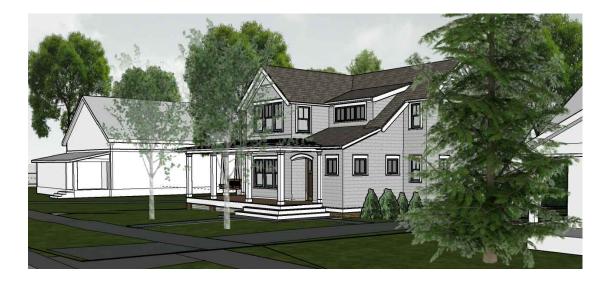

PH: 608.268.1499 WWW.DESTREEARCHITECTS.COM

**OWNER**: **SUZANNE & MICHAEL SWIFT** 2240 KEYES AVE MADISON WI 53711



| TITLE |                               |
|-------|-------------------------------|
| T000  | TITLE SHEET                   |
|       | ARCHITECTURAL                 |
| C100  | DEMO ARCHITECTURAL SITE PLAN  |
| C101  | NEW CONSTRUCTION ARCH. SITE F |
| A100  | BASEMENT PLAN                 |
| A101  | FIRST FLOOR PLAN              |
| A102  | SECOND FLOOR PLAN             |
| A103  | ROOF PLAN                     |
| A300  | EXTERIOR ELEVATIONS           |
| A301  | EXTERIOR ELEVATIONS           |
|       |                               |

SHEFT INDEX.

#### SQUARE FOOTAGES

= 1,770 SF FIRST FLOOR SECOND FLOOR = 824 SF

# SWIFT RESIDENCE 2240 KEYES AVE MADISON WI 53711









### KEYNOTES

DEMO EXISTING HOUSE DUE TO POOR CONDITION - SEE CONDITION ASSESSMENT

DEMO EXISTING SHED

EXISTING GARAGE TO REMAIN - REPLACE DETERIORATING ROOF WITH NEW ROOF

REMOVE EXISTING TREES @ LOCATION OF NEW RESIDENCE

EXISTING MATURE TREES TO BE RETAINED

REMOVE FAILING EXISTING FENCE

DEMO EXISTING WOOD DECK

REMOVE EXISTING CONCRETE DRIVEWAY; REPLACE WITH NEW DRIVEWAY @ SAME CURB CUT

REMOVE EXISTING CONCRETE FRONT WALK



 $\frac{1}{1/16''} = 1'-0''$ 



















## Plat of Survey

Legal Description of Record: Document No. 1967671

Lot Twenty (20) and the Northeast  $\frac{1}{2}$  of Lot Nineteen (19) Block Thirty-one (31) Second Addition to and Replat of part of West Lawn, in the City of Madison, Dane County, Wisconsin

1. Building dimensions and associated offset d