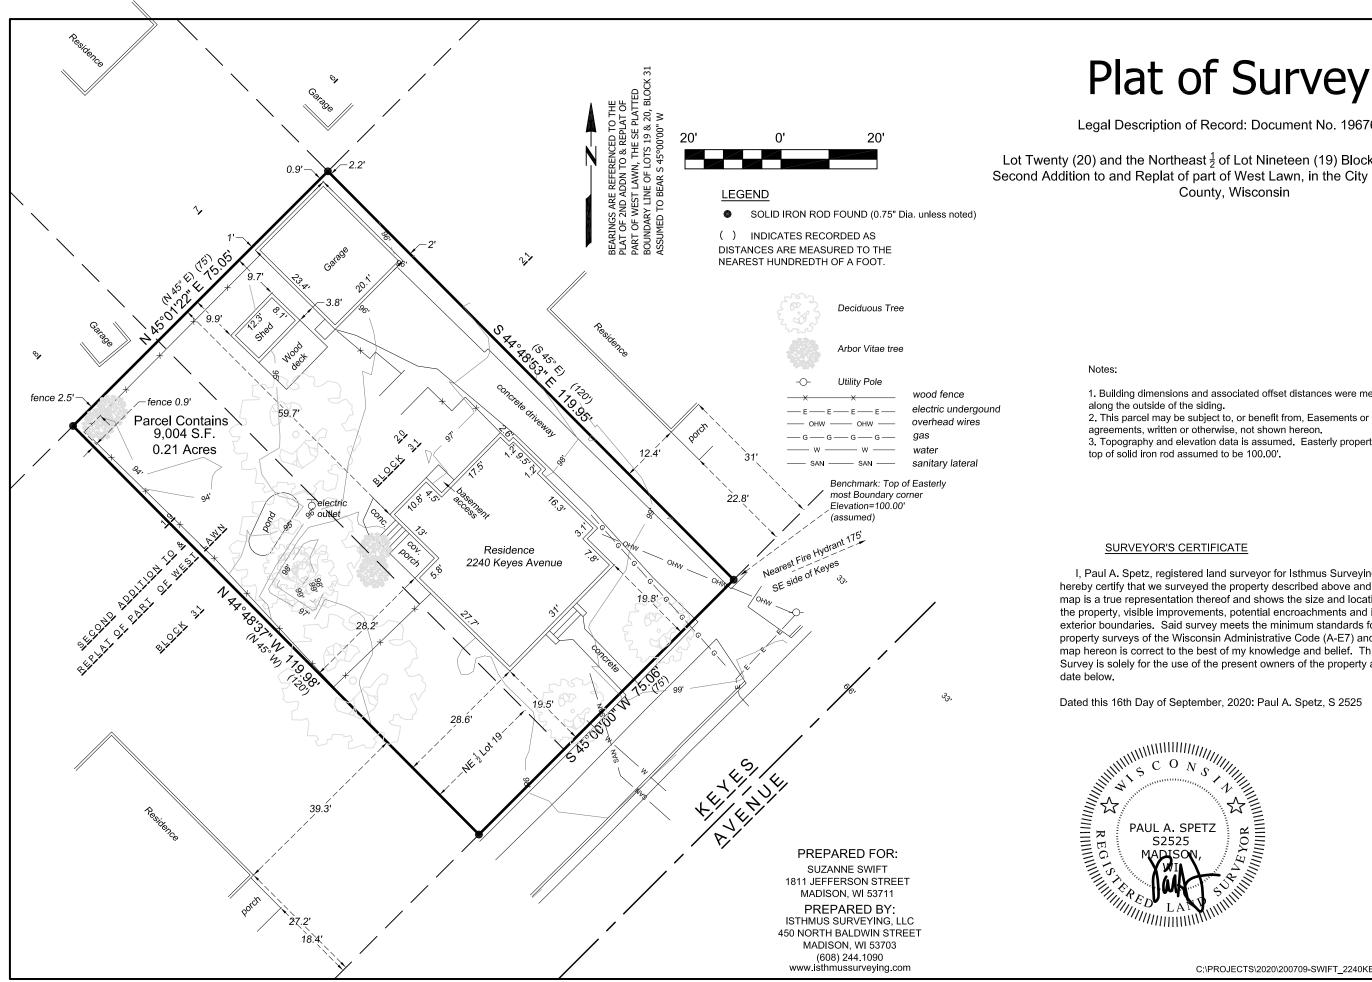

## Plat of Survey

Legal Description of Record: Document No. 1967671

Lot Twenty (20) and the Northeast  $\frac{1}{2}$  of Lot Nineteen (19) Block Thirty-one (31) Second Addition to and Replat of part of West Lawn, in the City of Madison, Dane County, Wisconsin

1. Building dimensions and associated offset distances were measured

3. Topography and elevation data is assumed. Easterly property corner

I, Paul A. Spetz, registered land surveyor for Isthmus Surveying LLC, hereby certify that we surveyed the property described above and that the map is a true representation thereof and shows the size and location of the property, visible improvements, potential encroachments and it's exterior boundaries. Said survey meets the minimum standards for property surveys of the Wisconsin Administrative Code (A-E7) and the map hereon is correct to the best of my knowledge and belief. This Survey is solely for the use of the present owners of the property at the