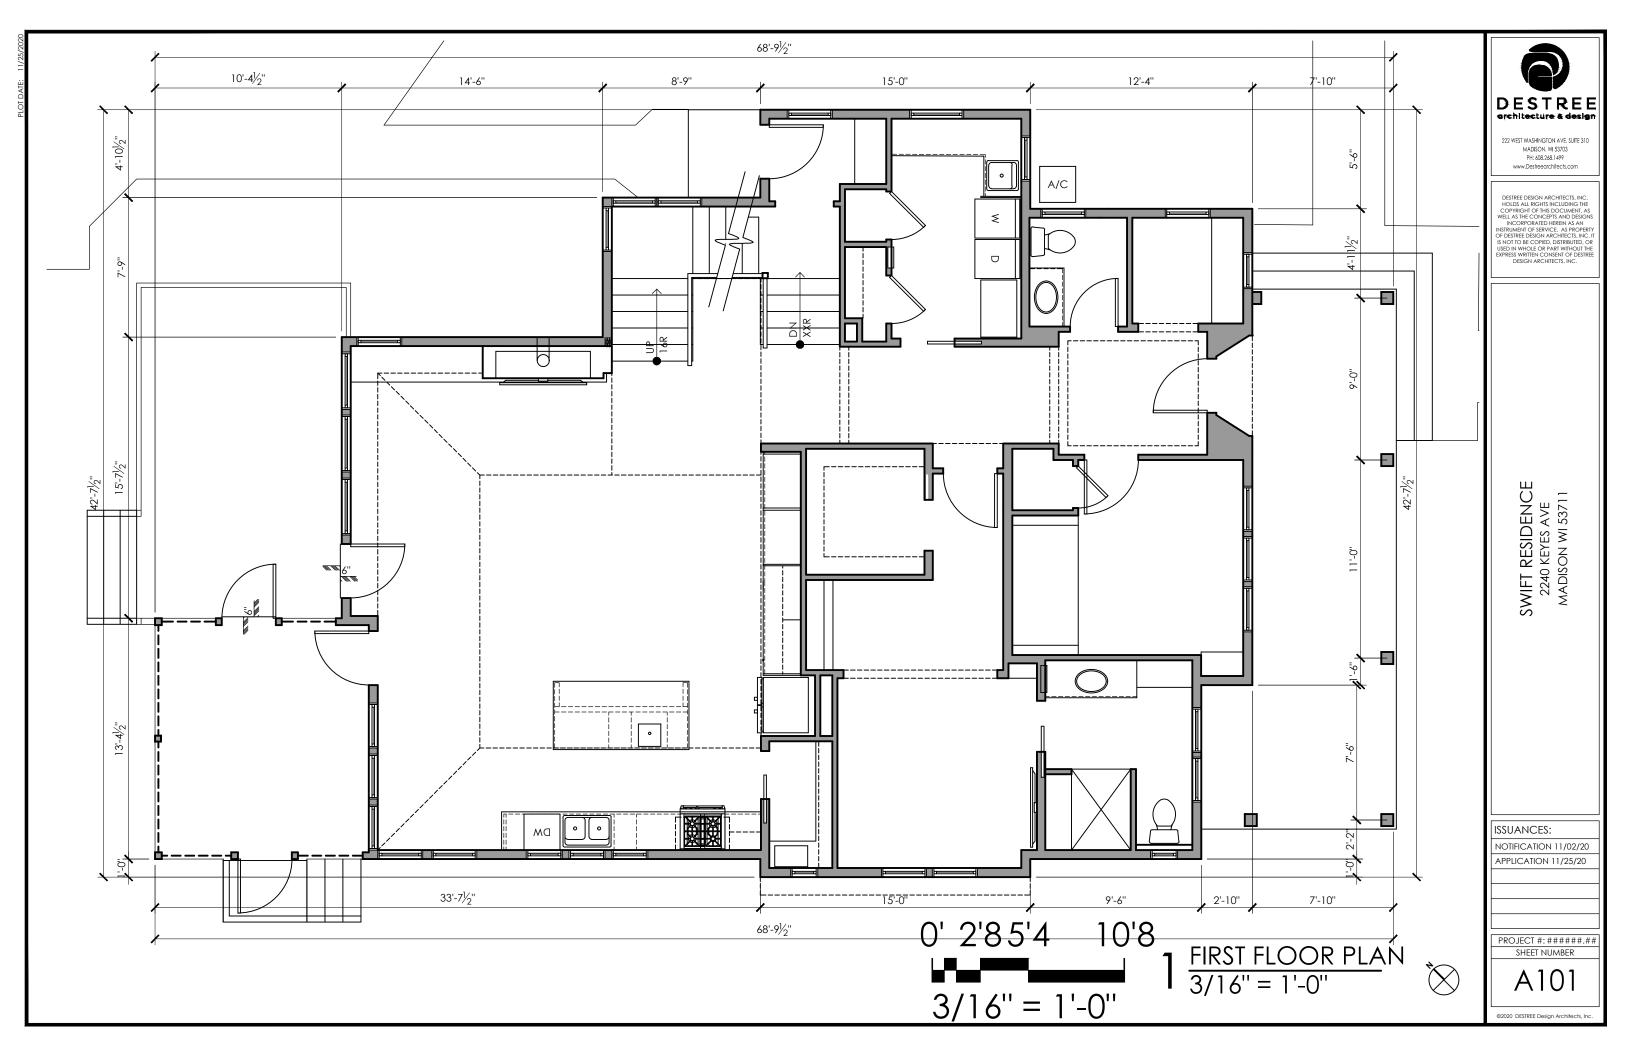

#### SQUARE FOOTAGES

= 1,770 SF FIRST FLOOR SECOND FLOOR = 824 SF

# SWIFT RESIDENCE 2240 KEYES AVE MADISON WI 53711