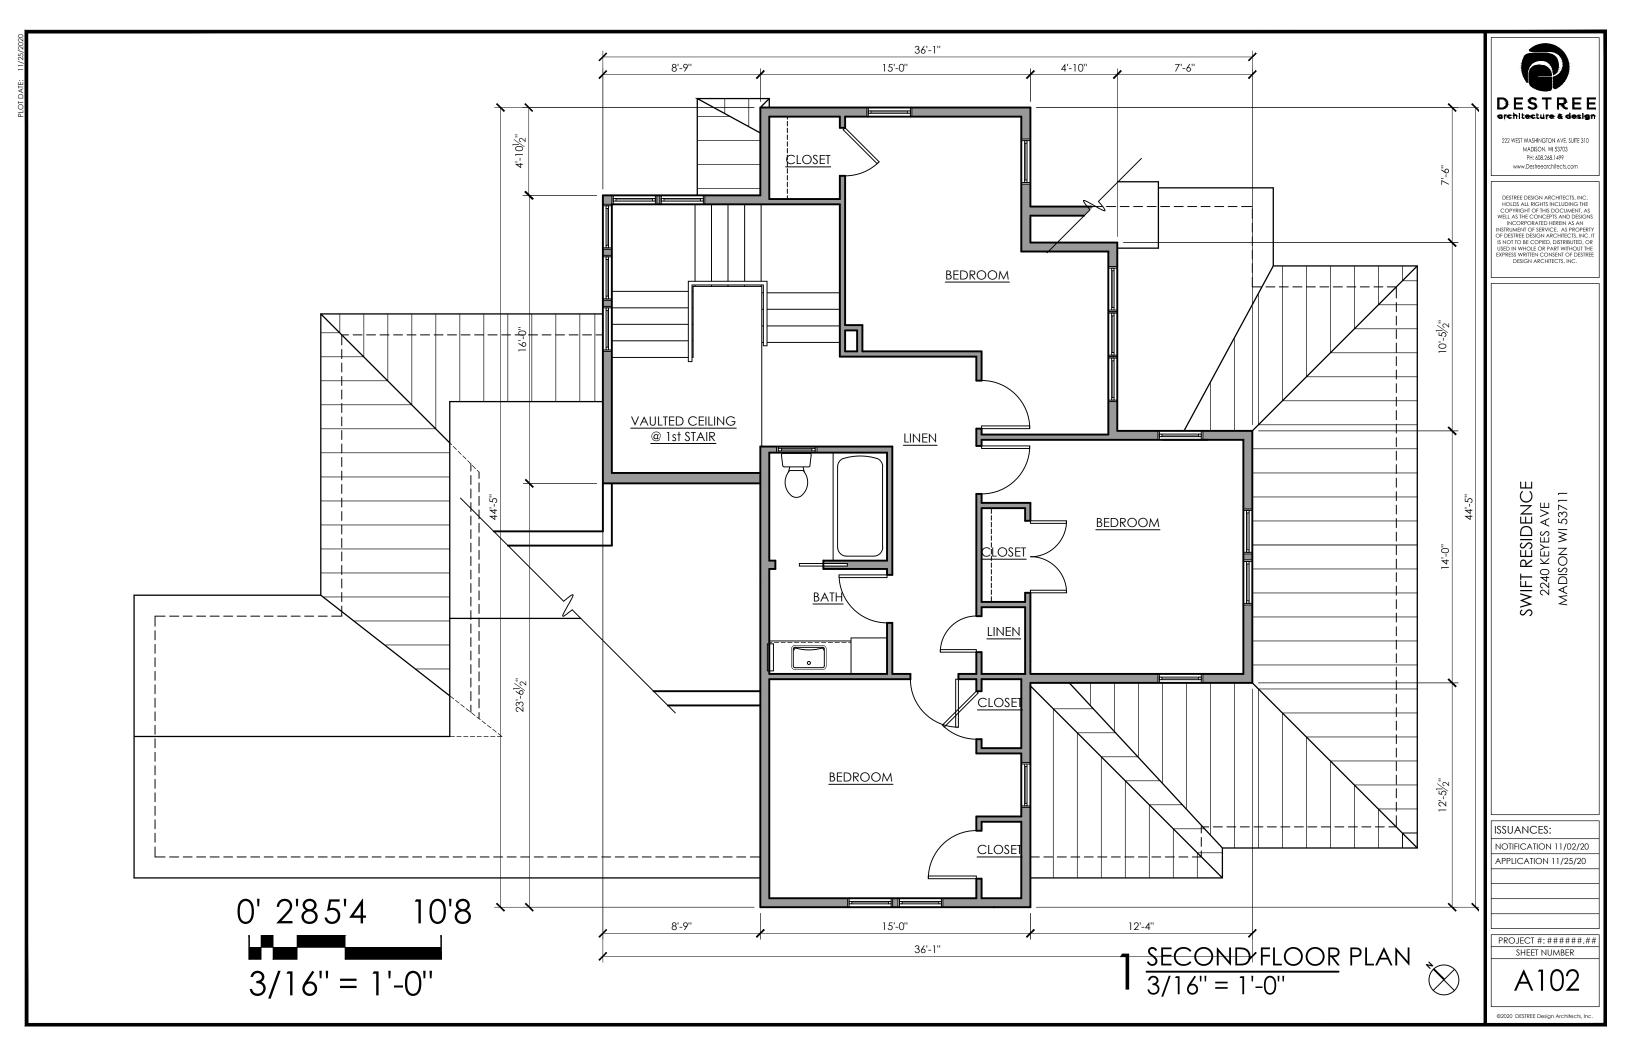

|
| A103  | ROOF PLAN                     |
| A300  | EXTERIOR ELEVATIONS           |
| A301  | EXTERIOR ELEVATIONS           |
|       |                               |

SHEFT INDEX.

#### SQUARE FOOTAGES

= 1,770 SF FIRST FLOOR SECOND FLOOR = 824 SF

# SWIFT RESIDENCE 2240 KEYES AVE MADISON WI 53711









### KEYNOTES

DEMO EXISTING HOUSE DUE TO POOR CONDITION - SEE CONDITION ASSESSMENT

DEMO EXISTING SHED

EXISTING GARAGE TO REMAIN - REPLACE DETERIORATING ROOF WITH NEW ROOF

REMOVE EXISTING TREES @ LOCATION OF NEW RESIDENCE

EXISTING MATURE TREES TO BE RETAINED

REMOVE FAILING EXISTING FENCE

DEMO EXISTING WOOD DECK

REMOVE EXISTING CONCRETE DRIVEWAY; REPLACE WITH NEW DRIVEWAY @ SAME CURB CUT

REMOVE EXISTING CONCRETE FRONT WALK



 $\frac{1}{1/16''} = 1'-0''$ 



















## Plat of Survey

Legal Description of Record: Document No. 1967671

Lot Twenty (20) and the Northeast  $\frac{1}{2}$  of Lot Nineteen (19) Block Thirty-one (31) Second Addition to and Replat of part of West Lawn, in the City of Madison, Dane County, Wisconsin

1. Building dimensions and associated offset distances were measured

3. Topography and elevation data is assumed. Easterly property corner

I, Paul A. Spetz, registered land surveyor for Isthmus Surveying LLC, hereby certify that we surveyed the property described above and that the map is a true representation thereof and shows the size and location of the property, visible improvements, potential encroachments and it's exterior boundaries. Said survey meets the minimum standards for property surveys of the Wisconsin Ad