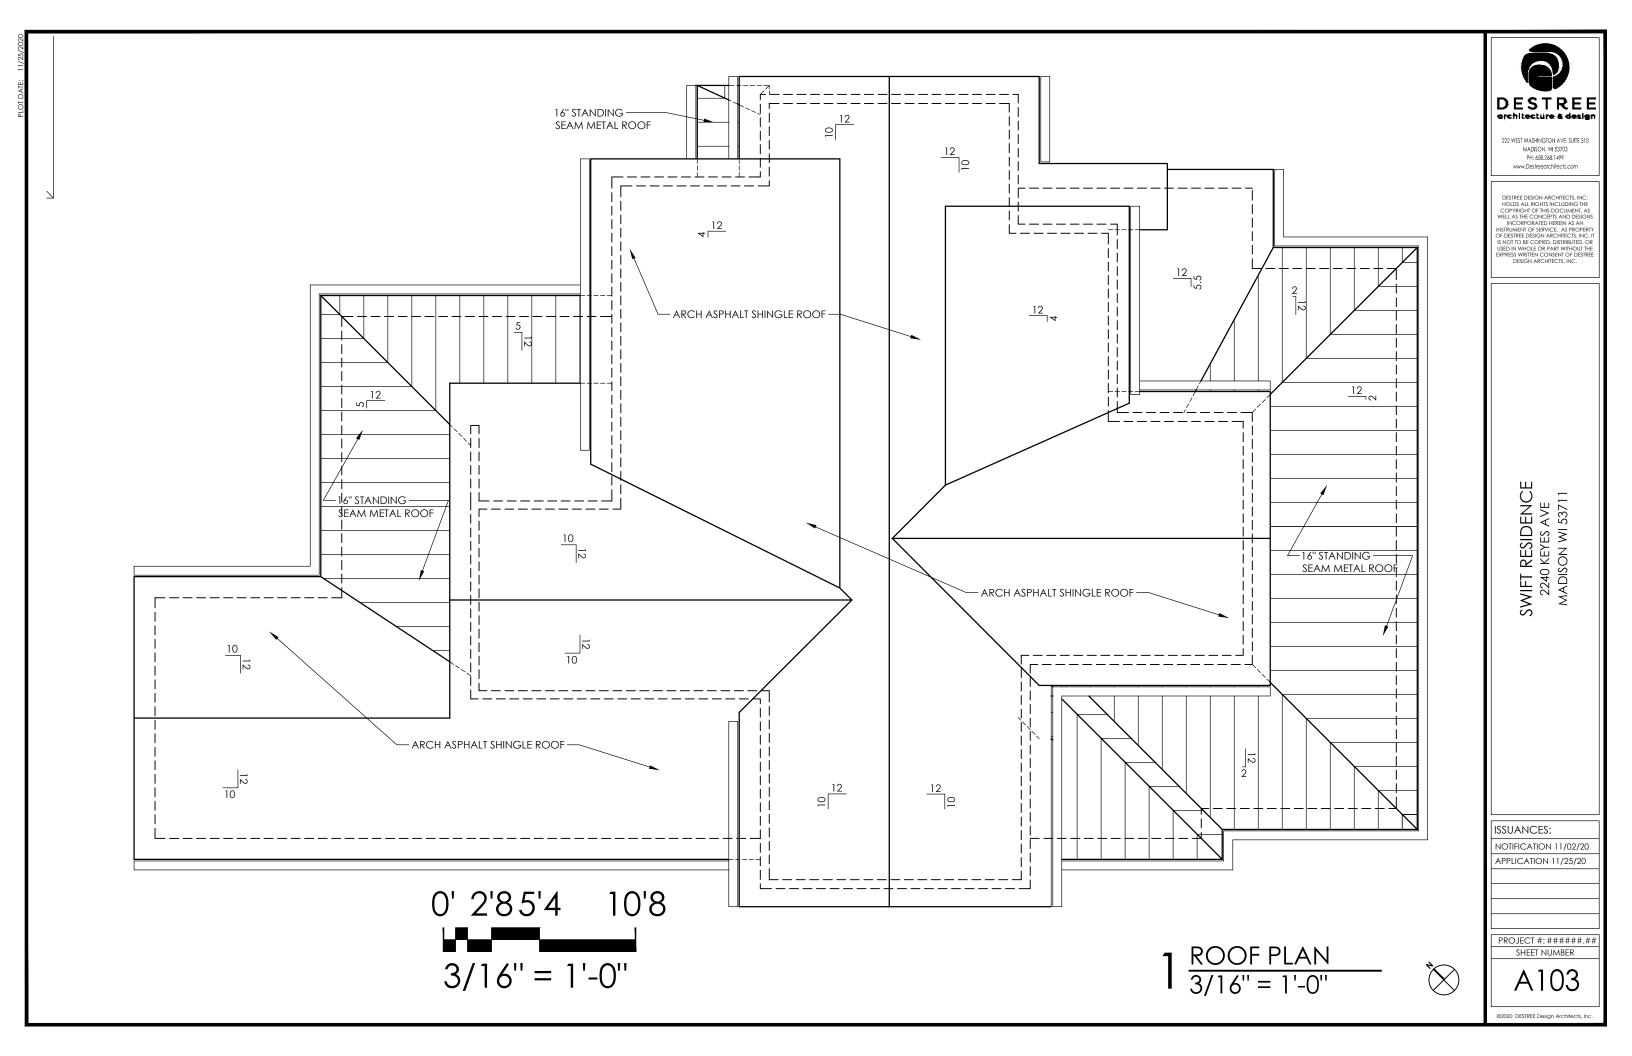

### KEYNOTES

DEMO EXISTING HOUSE DUE TO POOR CONDITION - SEE CONDITION ASSESSMENT

DEMO EXISTING SHED

EXISTING GARAGE TO REMAIN - REPLACE DETERIORATING ROOF WITH NEW ROOF

REMOVE EXISTING TREES @ LOCATION OF NEW RESIDENCE

EXISTING MATURE TREES TO BE RETAINED

REMOVE FAILING EXISTING FENCE

DEMO EXISTING WOOD DECK

REMOVE EXISTING CONCRETE DRIVEWAY; REPLACE WITH NEW DRIVEWAY @ SAME CURB CUT

REMOVE EXISTING CONCRETE FRONT WALK

 $\frac{1}{1/16''} = 1'-0''$ 