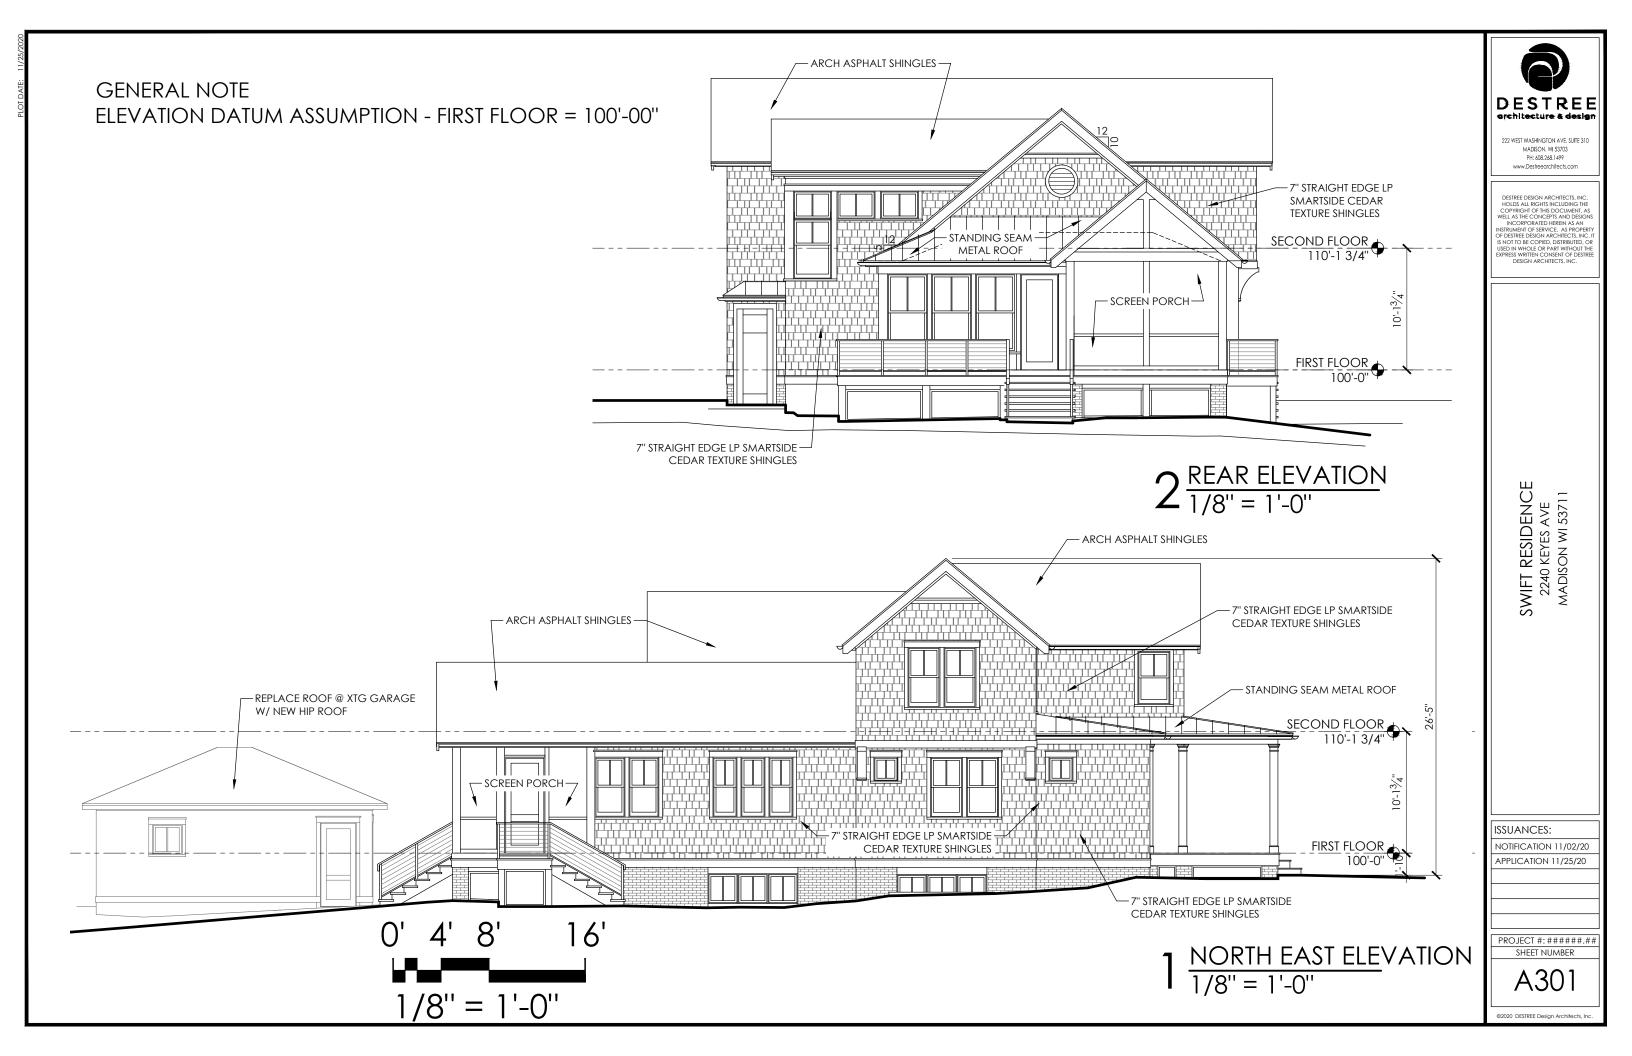

|
| A103  | ROOF PLAN                     |
| A300  | EXTERIOR ELEVATIONS           |
| A301  | EXTERIOR ELEVATIONS           |
|       |                               |

SHEFT INDEX.

#### SQUARE FOOTAGES

= 1,770 SF FIRST FLOOR SECOND FLOOR = 824 SF

# SWIFT RESIDENCE 2240 KEYES AVE MADISON WI 53711









### KEYNOTES

DEMO EXISTING HOUSE DUE TO POOR CONDITION - SEE CONDITION ASSESSMENT

DEMO EXISTING SHED

EXISTING GARAGE TO REMAIN - REPLACE DETERIORATING ROOF WITH NEW ROOF

REMOVE EXISTING TREES @ LOCATION OF NEW RESIDENCE

EXISTING MATURE TREES TO BE RETAINED

REMOVE FAILING EXISTING FENCE

DEMO EXISTING WOOD DECK

REMOVE EXISTING CONCRETE DRIVEWAY; REPLACE WITH NEW DRIVEWAY @ SAME CURB CUT

REMOVE EXISTING CONCRETE FRONT WALK



 $\frac{1}{1/16''} = 1'-0''$ 



















## Plat of Survey

Legal Description of Record: Document No. 1967671

Lot Twenty (20) and the Northeast  $\frac{1}{2}$  of Lot Nineteen (19) Block Thirty-one (31) Second Addition to and Replat of part of West Lawn, in the City of Madison, Dane County, Wisconsin

1. Building dimensions and associated offset distances were measured

3. Topography and elevation data is assumed. Easterly property corner

I, Paul A. Spetz, registered land surveyor for Isthmus Surveying LLC, hereby certify that we surveyed the property described above and that the map is a true representation thereof and shows the size and location of the property, visible improvements, potential encroachments and it's exterior boundaries. Said survey meets the minimum standards for property surveys of the Wisconsin Administ