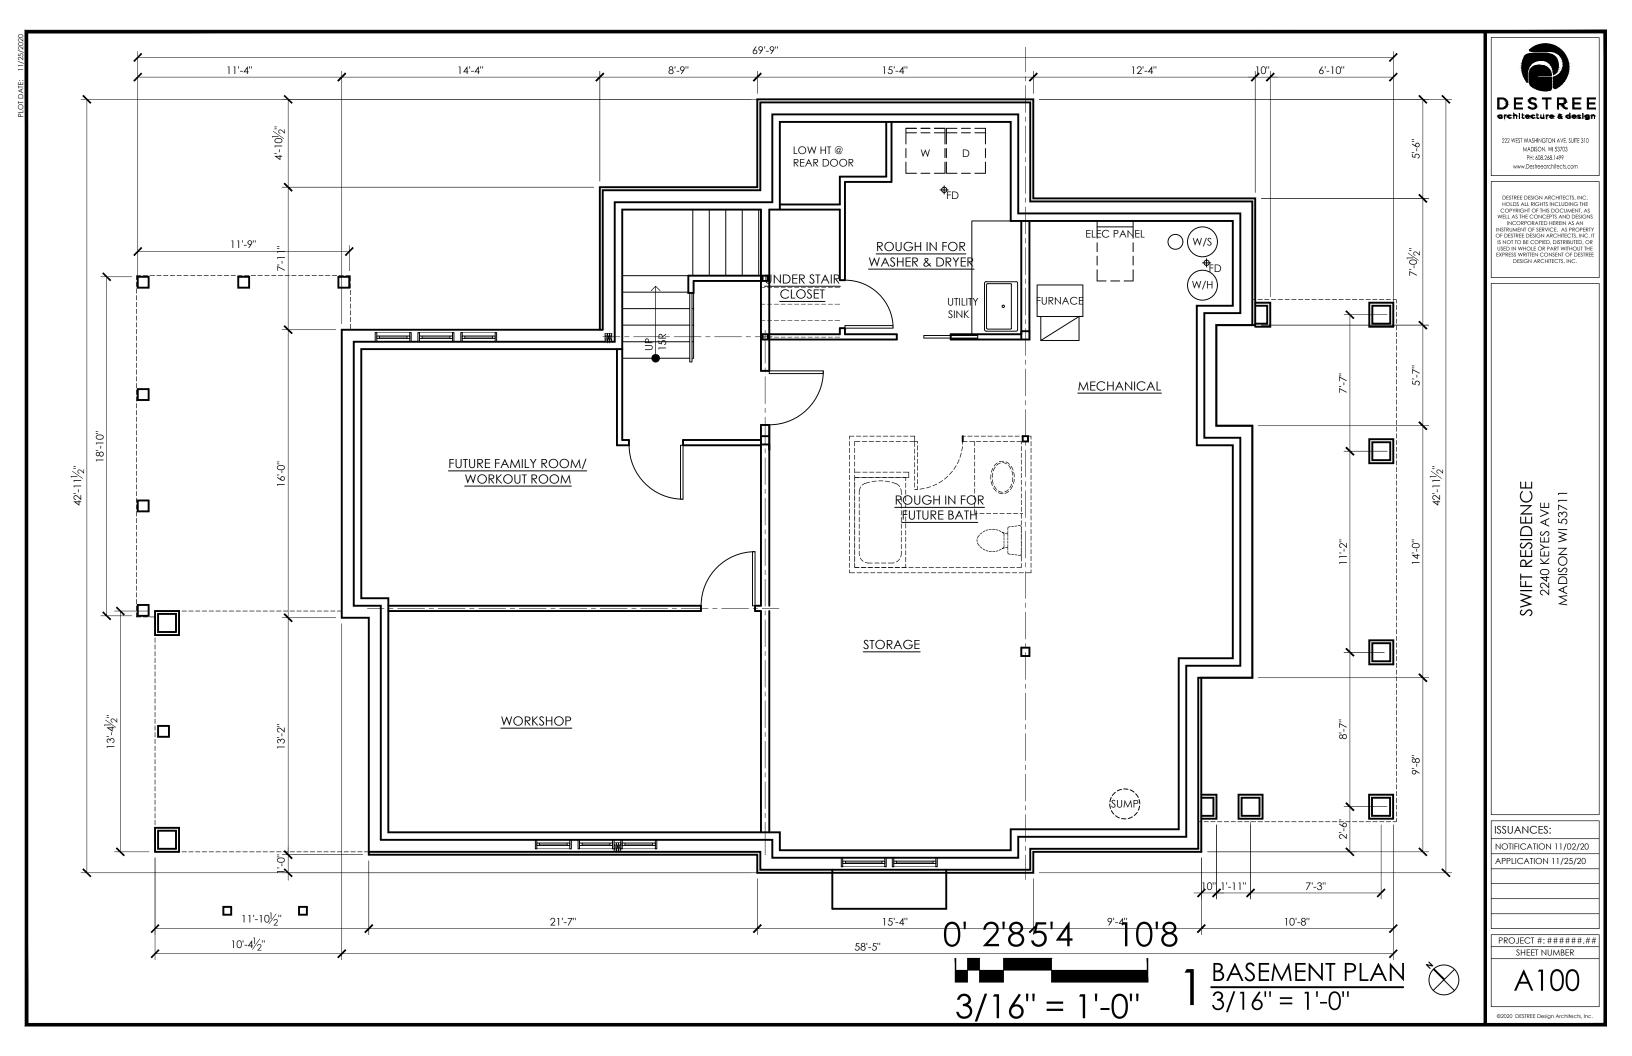

#### SQUARE FOOTAGES

= 1,770 SF FIRST FLOOR SECOND FLOOR = 824 SF

# SWIFT RESIDENCE 2240 KEYES AVE MADISON WI 53711