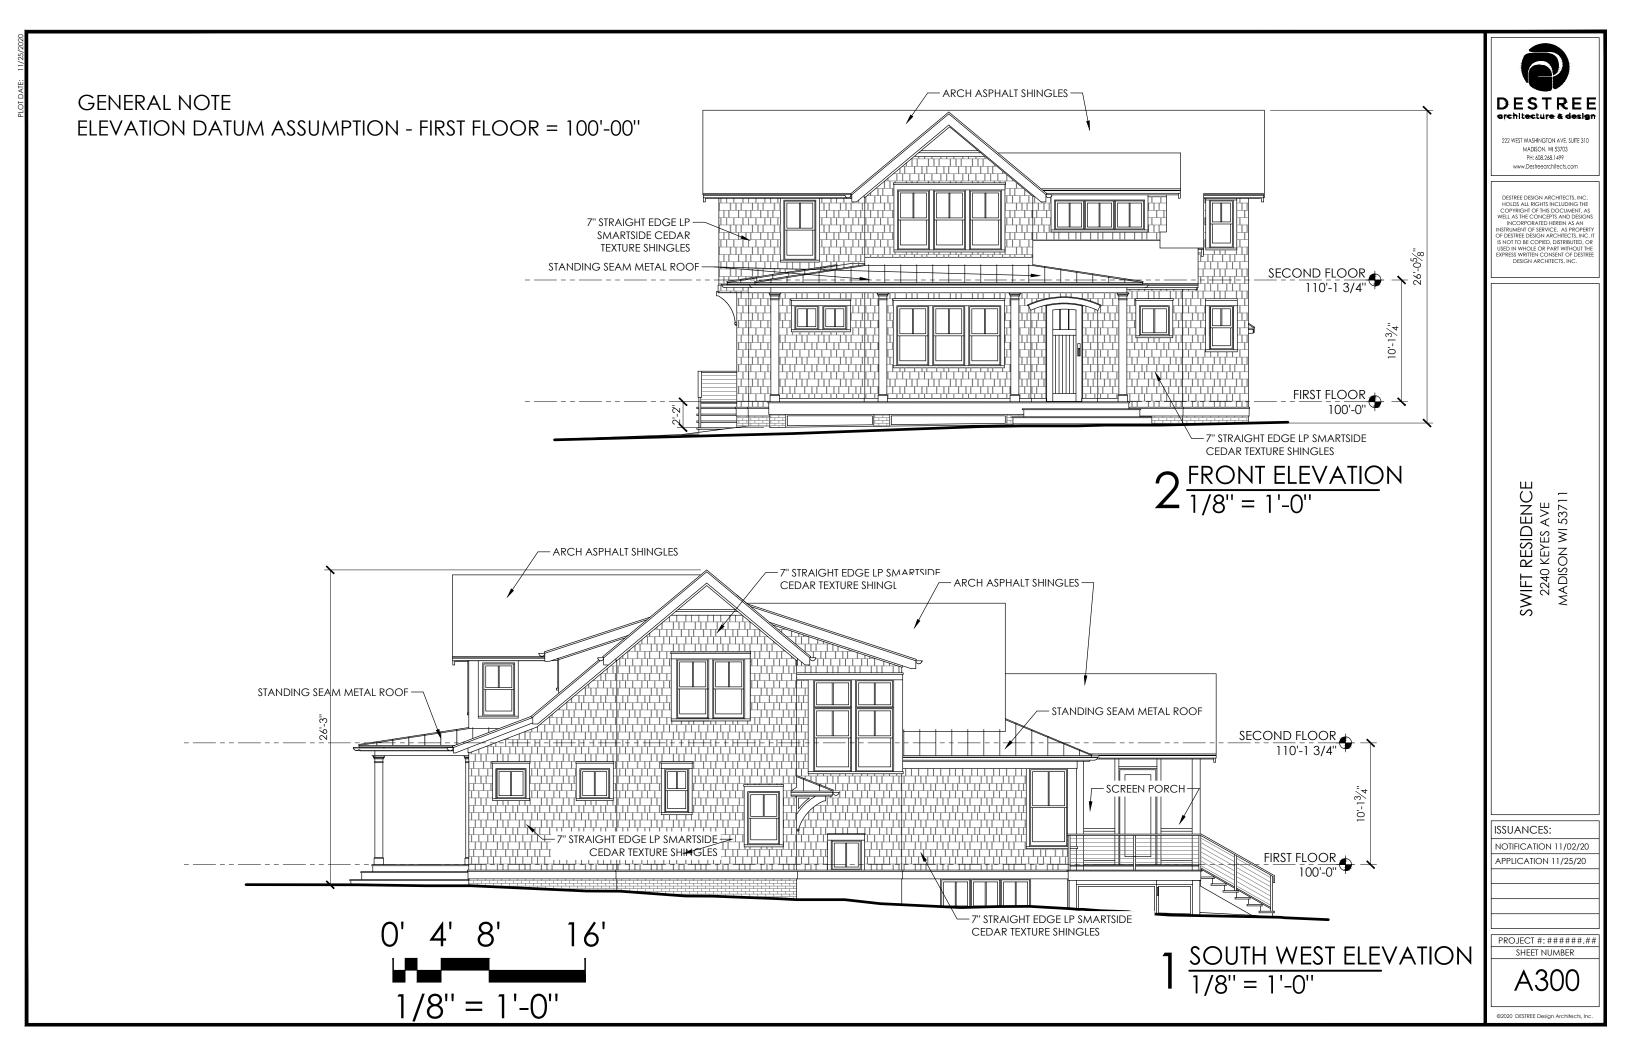

|
| A103  | ROOF PLAN                     |
| A300  | EXTERIOR ELEVATIONS           |
| A301  | EXTERIOR ELEVATIONS           |
|       |                               |

SHEFT INDEX.

#### SQUARE FOOTAGES

= 1,770 SF FIRST FLOOR SECOND FLOOR = 824 SF

# SWIFT RESIDENCE 2240 KEYES AVE MADISON WI 53711









### KEYNOTES

DEMO EXISTING HOUSE DUE TO POOR CONDITION - SEE CONDITION ASSESSMENT

DEMO EXISTING SHED

EXISTING GARAGE TO REMAIN - REPLACE DETERIORATING ROOF WITH NEW ROOF

REMOVE EXISTING TREES @ LOCATION OF NEW RESIDENCE

EXISTING MATURE TREES TO BE RETAINED

REMOVE FAILING EXISTING FENCE

DEMO EXISTING WOOD DECK

REMOVE EXISTING CONCRETE DRIVEWAY; REPLACE WITH NEW DRIVEWAY @ SAME CURB CUT

REMOVE EXISTING CONCRETE FRONT WALK



 $\frac{1}{1/16''} = 1'-0''$ 



















## Plat of Survey

Legal Description of Record: Document No. 1967671

Lot Twenty (20) and the Northeast  $\frac{1}{2}$  of Lot Nineteen (19) Block Thirty-one (31) Second Addition to and Replat of part of West Lawn, in the City of Madison, Dane County, Wisconsin

1. Building dimensions and associated offset distances were measured

3. Topography and elevation data is assumed. Easterly property corner

I, Paul A. Spetz, registered land surveyor for Isthmus Surveying LLC, hereby certify that we surveyed the property described above and that the map is a true representation thereof and shows the size and location of the property, visible improvements, potential encroachments and it's exterior boundaries. Said survey meets the minimum standards for property surveys of the Wisconsin Admini