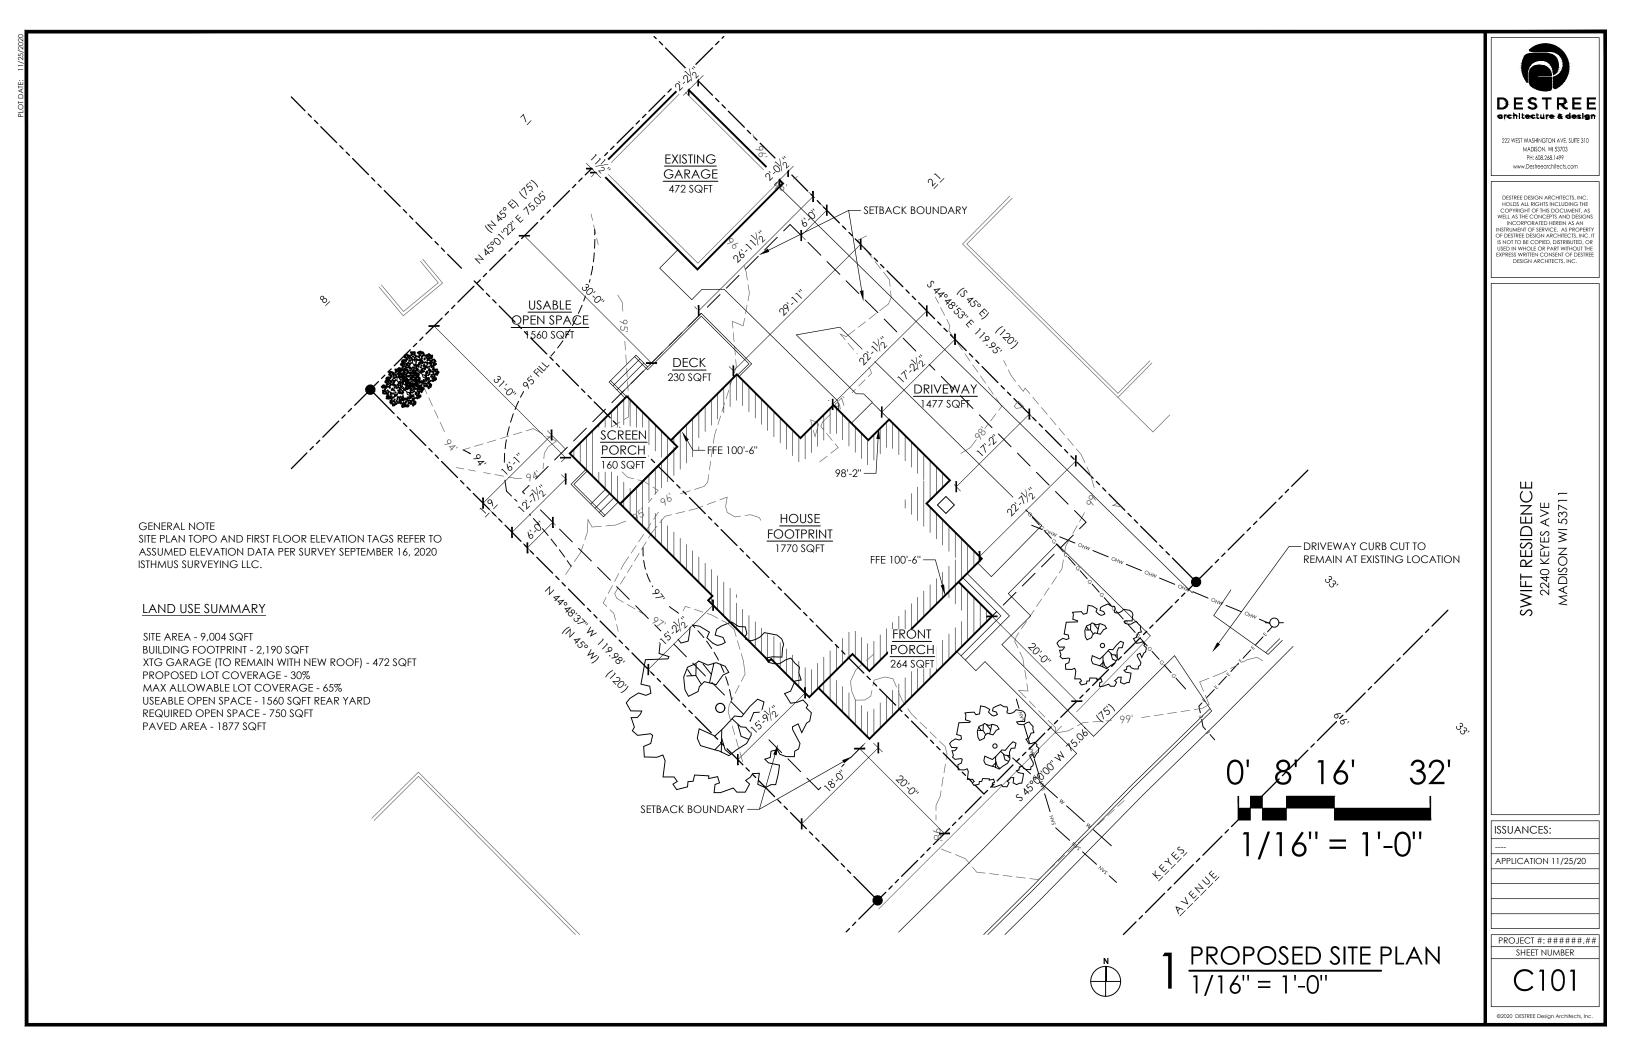

#### SQUARE FOOTAGES

= 1,770 SF FIRST FLOOR SECOND FLOOR = 824 SF

# SWIFT RESIDENCE 2240 KEYES AVE MADISON WI 53711

### KEYNOTES

DEMO EXISTING HOUSE DUE TO POOR CONDITION - SEE CONDITION ASSESSMENT

DEMO EXISTING SHED

EXISTING GARAGE TO REMAIN - REPLACE DETERIORATING ROOF WITH NEW ROOF

REMOVE EXISTING TREES @ LOCATION OF NEW RESIDENCE

EXISTING MATURE TREES TO BE RETAINED

REMOVE FAILING EXISTING FENCE

DEMO EXISTING WOOD DECK

REMOVE EXISTING CONCRETE DRIVEWAY; REPLACE WITH NEW DRIVEWAY @ SAME CURB CUT

REMOVE EXISTING CONCRETE FRONT WALK

 $\frac{1}{1/16''} = 1'-0''$ 