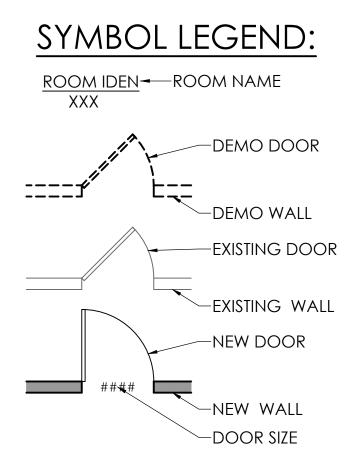

#### **ARCHITECT:** DESTREE DESIGN ARCHITECTS, INC.

222 WEST WASHINGTON AVE. SUITE 310 MADISON, WI 53703 PH: 608.268.1499 WWW.DESTREEARCHITECTS.COM

**OWNER**: **SUZANNE & MICHAEL SWIFT** 2240 KEYES AVE MADISON WI 53711



| TITLE |                               |
|-------|-------------------------------|
| T000  | TITLE SHEET                   |
|       | ARCHITECTURAL                 |
| C100  | DEMO ARCHITECTURAL SITE PLAN  |
| C101  | NEW CONSTRUCTION ARCH. SITE F |
| A100  | BASEMENT PLAN                 |
| A101  | FIRST FLOOR PLAN              |
| A102  | SECOND FLOOR PLAN             |
| A103  | ROOF PLAN                     |
| A300  | EXTERIOR ELEVATIONS           |
| A301  | EXTERIOR ELEVATIONS           |
|       |                               |

SHEFT INDEX.

#### SQUARE FOOTAGES

= 1,770 SF FIRST FLOOR SECOND FLOOR = 824 SF

# SWIFT RESIDENCE 2240 KEYES AVE MADISON WI 53711









### KEYNOTES

DEMO EXISTING HOUSE DUE TO POOR CONDITION - SEE CONDITION ASSESSMENT

DEMO EXISTING SHED

EXISTI