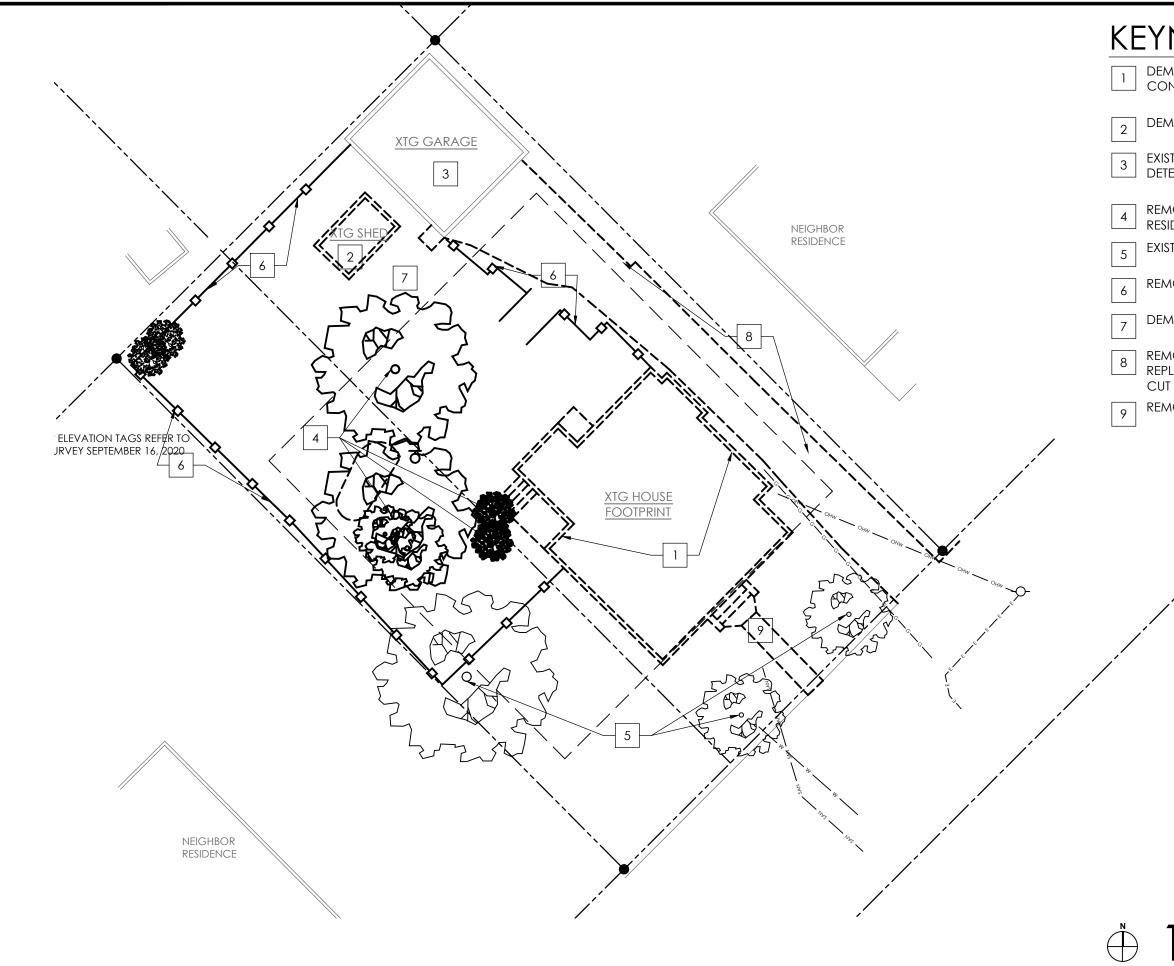

### KEYNOTES

DEMO EXISTING HOUSE DUE TO POOR CONDITION - SEE CONDITION ASSESSMENT

DEMO EXISTING SHED

EXISTING GARAGE TO REMAIN - REPLACE DETERIORATING ROOF WITH NEW ROOF

REMOVE EXISTING TREES @ LOCATION OF NEW RESIDENCE

EXISTING MATURE TREES TO BE RETAINED

REMOVE FAILING EXISTING FENCE

DEMO EXISTING WOOD DECK

REMOVE EXISTING CONCRETE DRIVEWAY; REPLACE WITH NEW DRIVEWAY @ SAME CURB CUT

REMOVE EXISTING CONCRETE FRONT WALK

 $\frac{1}{1/16''} = 1'-0''$ 