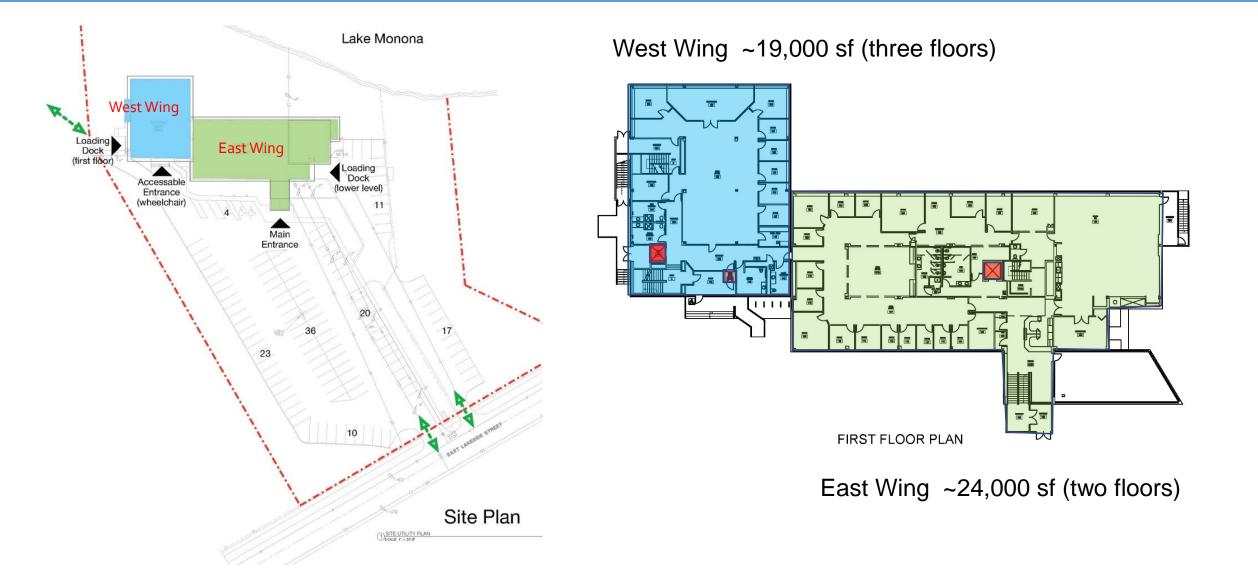

# **OLIN PARK FACILITY**

Renovation Project Update December 9, 2020





# UPDATE ITEMS

- **1. Project Overview**
- 2. Consultant team
- **3. Pre-Design Work**
- 4. Building Systems
- **5. Access Improvements**
- **6.** Space Programming
- 7. Project Schedule





























# CONSULTANT TEAM

Insite Consulting Architects – Team Lead and Architectural Design

- **IMEG MEP Engineering**
- Ken Saiki Design Site Design
- **Burse Surveying and Engineering Civil Engineering**
- **Performance Elevator Consulting**



#### **PRE-DESIGN WORK**





#### ORGANIZATION OF PARKS SECTIONS MOVING TO THE OLIN BUILDING



#### **BUILDING SYSTEMS**













## **ACCESS IMPROVEMENTS**







#### SPACE PROGRAMMING





### SPACE PROGRAMMING









# **PROJECT SCHEDULE**



CONNECT WITH G play MADISON PARKS F 200 Prinadison.com/parts