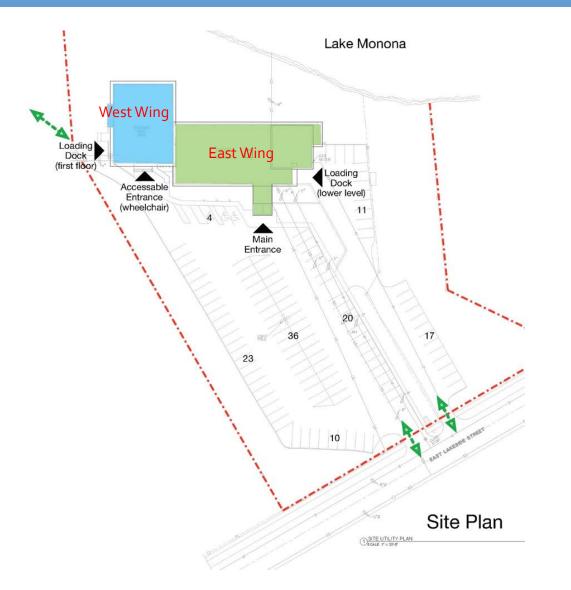

# **OLIN PARK FACILITY**

Renovation Project Update December 9, 2020





# UPDATE ITEMS

- **1. Project Overview**
- 2. Consultant team
- **3. Pre-Design Work**
- 4. Building Systems
- **5. Access Improvements**
- **6.** Space Programming
- 7. Project Schedule





























# CONSULTANT TEAM

Insite Consulting Architects – Team Lead and Architectural Design

- **IMEG MEP Engineering**
- Ken Saiki Design Site Design
- **Burse Surveying and Engineering Civil Engineering**
- **Performance Elevator Consulting**



#### **PRE-DESIGN WORK**





#### ORGANIZATION OF PARKS SECTIONS MOVING TO THE OLIN BUILDING



#### **BUILDING SYSTEMS**













## **ACCESS IMPROVEMENTS**







#### SPACE PROGRAMMING





### SPACE PROGRAMMING









# **PROJECT SCHEDULE**



CONNECT WITH G play MADISON PARKS F 200 Prinadison.com/parts