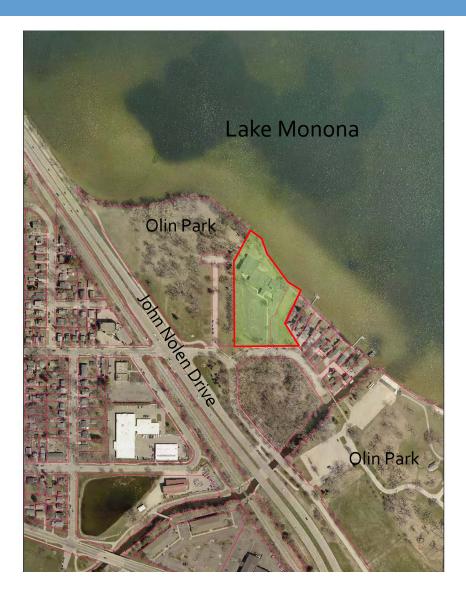

# **OLIN PARK FACILITY**

Renovation Project Update December 9, 2020





# UPDATE ITEMS

- **1. Project Overview**
- 2. Consultant team
- **3. Pre-Design Work**
- 4. Building Systems
- **5. Access Improvements**
- **6.** Space Programming
- 7. Project Schedule





























# CONSULTANT TEAM

Insite Consulting Architects – Team Lead and Architectural Design

- **IMEG MEP Engineering**
- Ken Saiki Design Site Design
- **Burse Surveying and Engineering Civil Engineering**
- **Performance Elevator Consulting**



#### **PRE-DESIGN WORK**





#### ORGANIZATION OF PARKS SECTIONS MOVING TO THE OLIN BUILDING



#### **BUILDING SYSTEMS**













## **ACCESS IMPROVEMENTS**







#### SPACE PROGRAMMING





### SPACE PROGRAMMING









# **PROJECT SCHEDULE**



CONNECT WITH G play MADISON PARKS F 200 Prinadison.com/parts