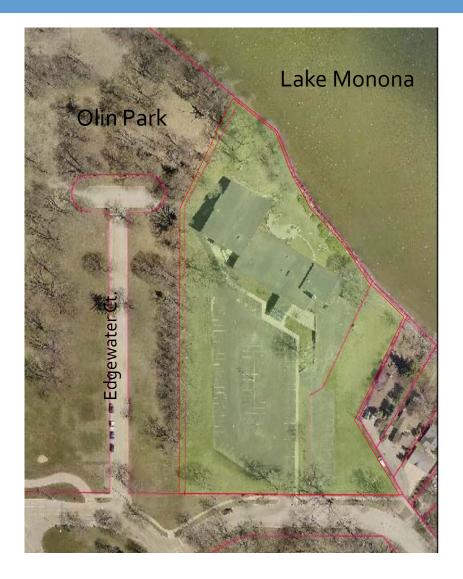

# **OLIN PARK FACILITY**

Renovation Project Update December 9, 2020





# UPDATE ITEMS

- **1. Project Overview**
- 2. Consultant team
- **3. Pre-Design Work**
- 4. Building Systems
- **5. Access Improvements**
- **6.** Space Programming
- 7. Project Schedule





























# CONSULTANT TEAM

Insite Consulting Architects – Team Lead and Architectural Design

- **IMEG MEP Engineering**
- Ken Saiki Design Site Design
- **Burse Surveying and Engineering Civil Engineering**
- **Performance Elevator Consulting**



#### **PRE-DESIGN WORK**





#### ORGANIZATION OF PARKS SECTIONS MOVING TO THE OLIN BUILDING



#### **BUILDING SYSTEMS**













## **ACCESS IMPROVEMENTS**







#### SPACE PROGRAMMING





### SPACE PROGRAMMING









# **PROJECT SCHEDULE**



CONNECT WITH G play MADISON PARKS F 200 Prinadison.com/parts