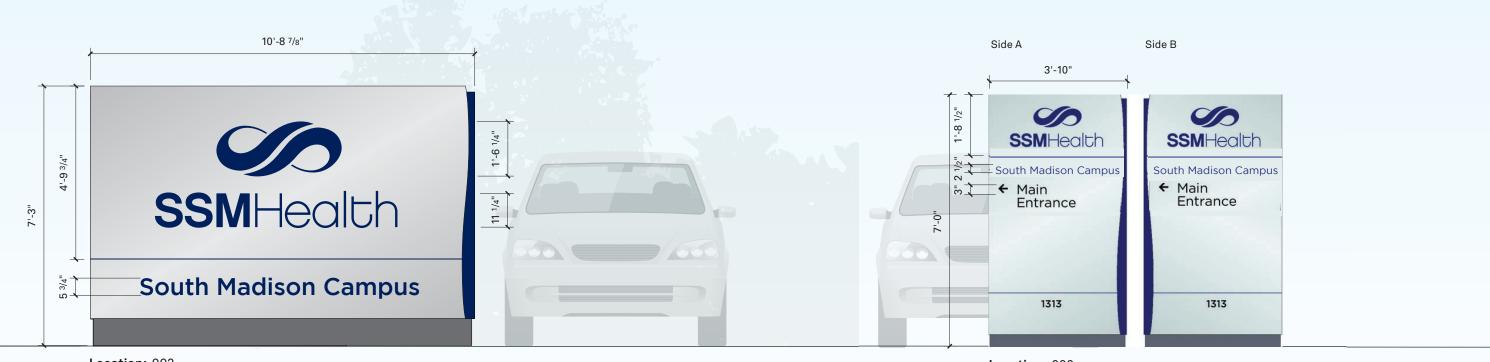

Client SSM Health Drawing Description Exterior Sign Location Plan

**Date** 11/05/20

Sheet No. 2

MO.2.77.S.I.S. Monument Sign

\*See Appendix for Design Details

**Location:** 002 Square Feet: 69

Location: 026 3" Cap Height Square Feet: 25

725 N 4th Street Philadelphia, PA 19123

e

123

**Client** SSM Health Drawing Description Monument Sign **Date** 11/05/20 Sheet No. 3

725 N 4th Street Philadelphia, PA 19123

**Client** SSM Health Drawing Description Illuminated Skyline Signs **Date** 11/05/20 Sheet No. 10