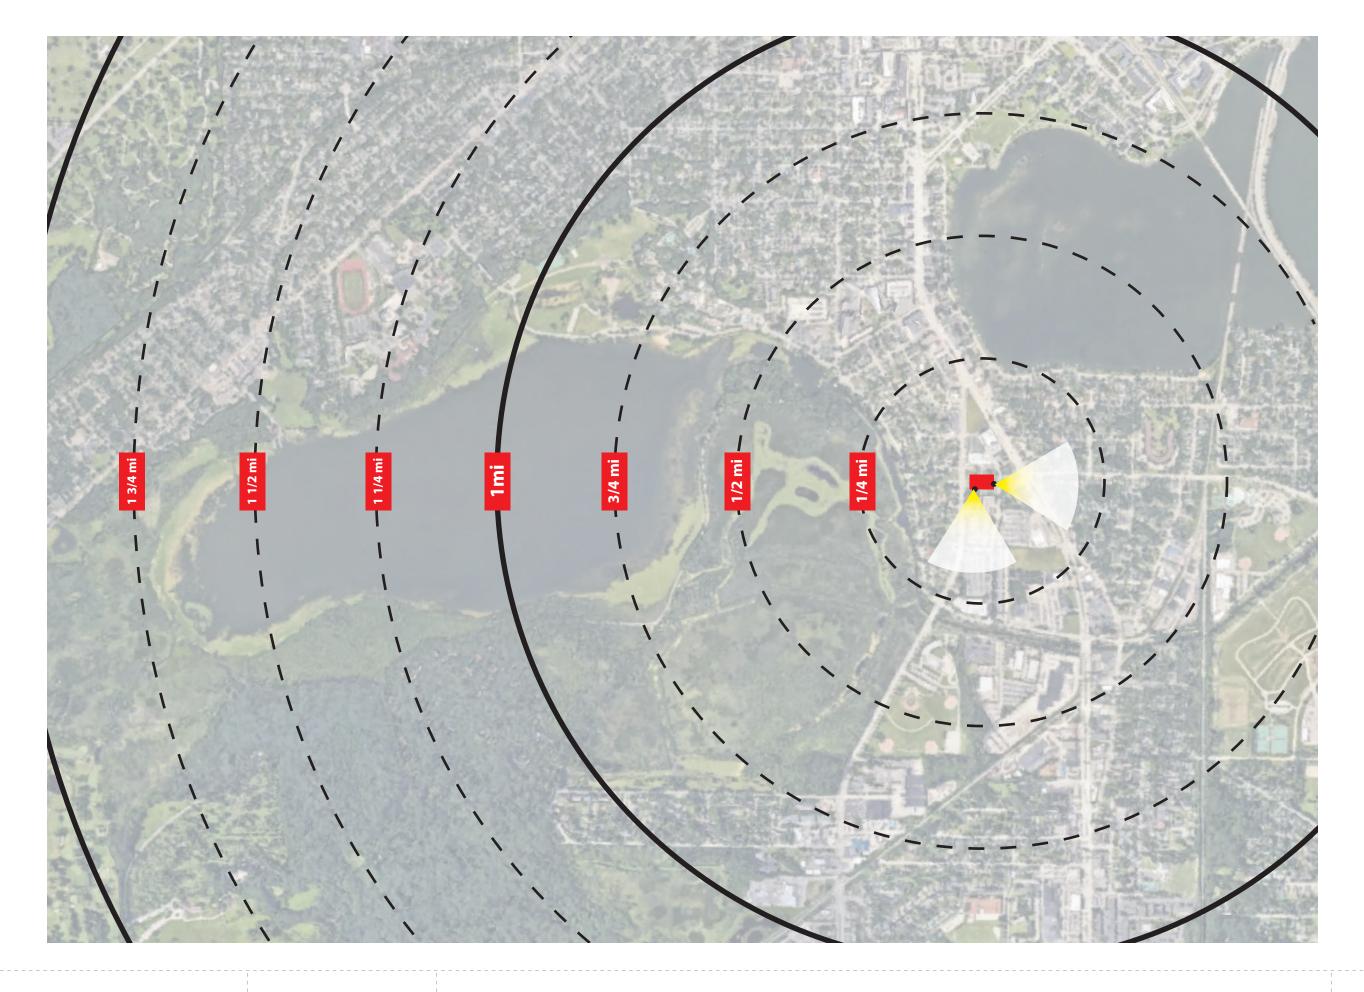

Client SSM Health Drawing Description Exterior Sign Location Plan

**Date** 11/05/20

Sheet No. 2

MO.2.77.S.I.S. Monument Sign

\*See Appendix for Design Details

**Location:** 002 Square Feet: 69

Location: 026 3" Cap Height Square Feet: 25