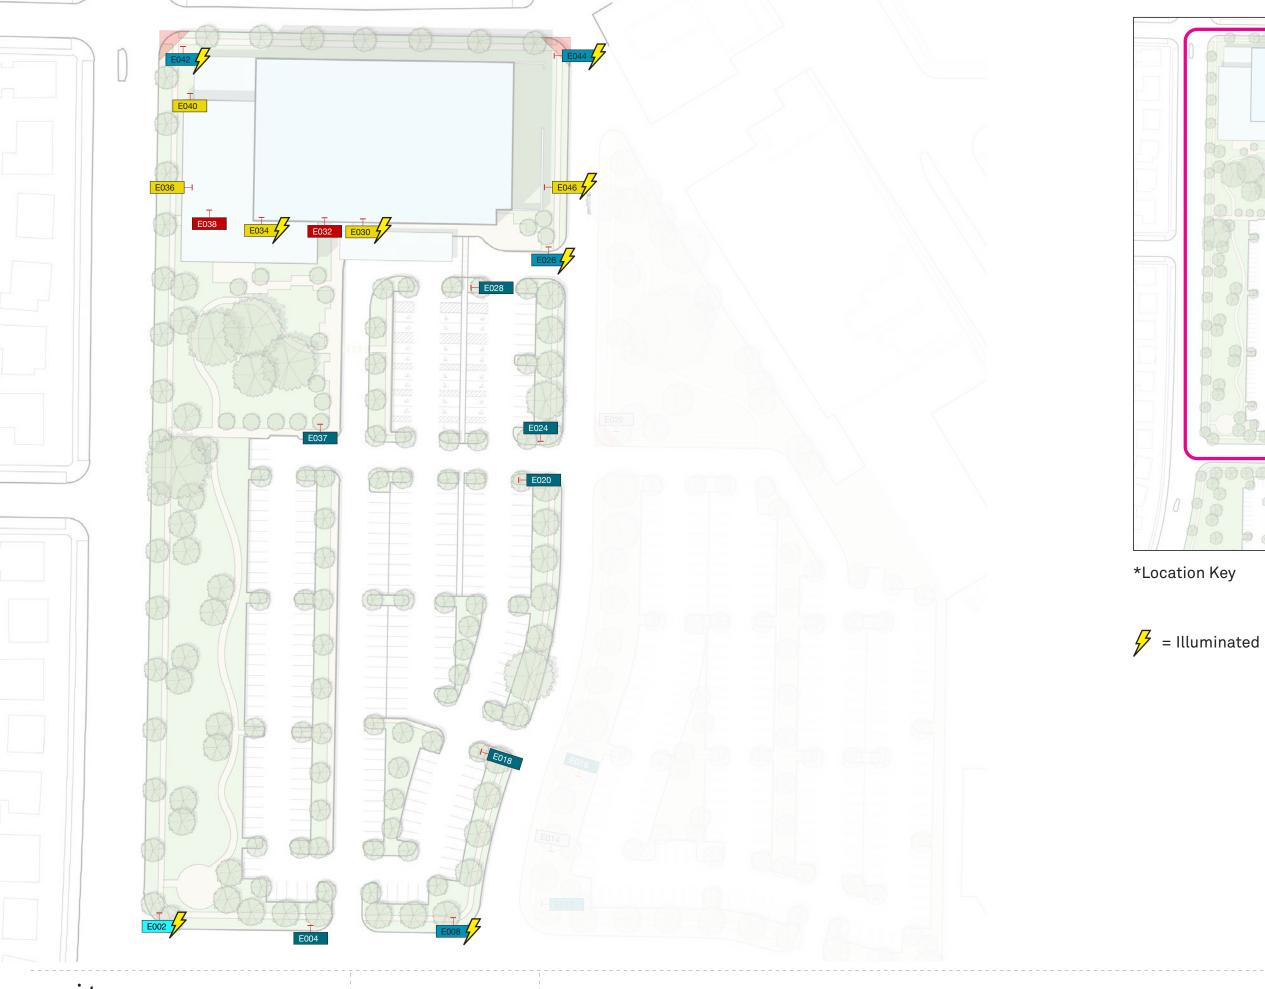

Client SSM Health Drawing Description Exterior Sign Location Plan

**Date** 11/05/20

Sheet No. 2

MO.2.77.S.I.S. Monument Sign

\*See Appendix for Design Details

**Location:** 002 Square Feet: 69

Location: 026 3" Cap Height Square Feet: 25