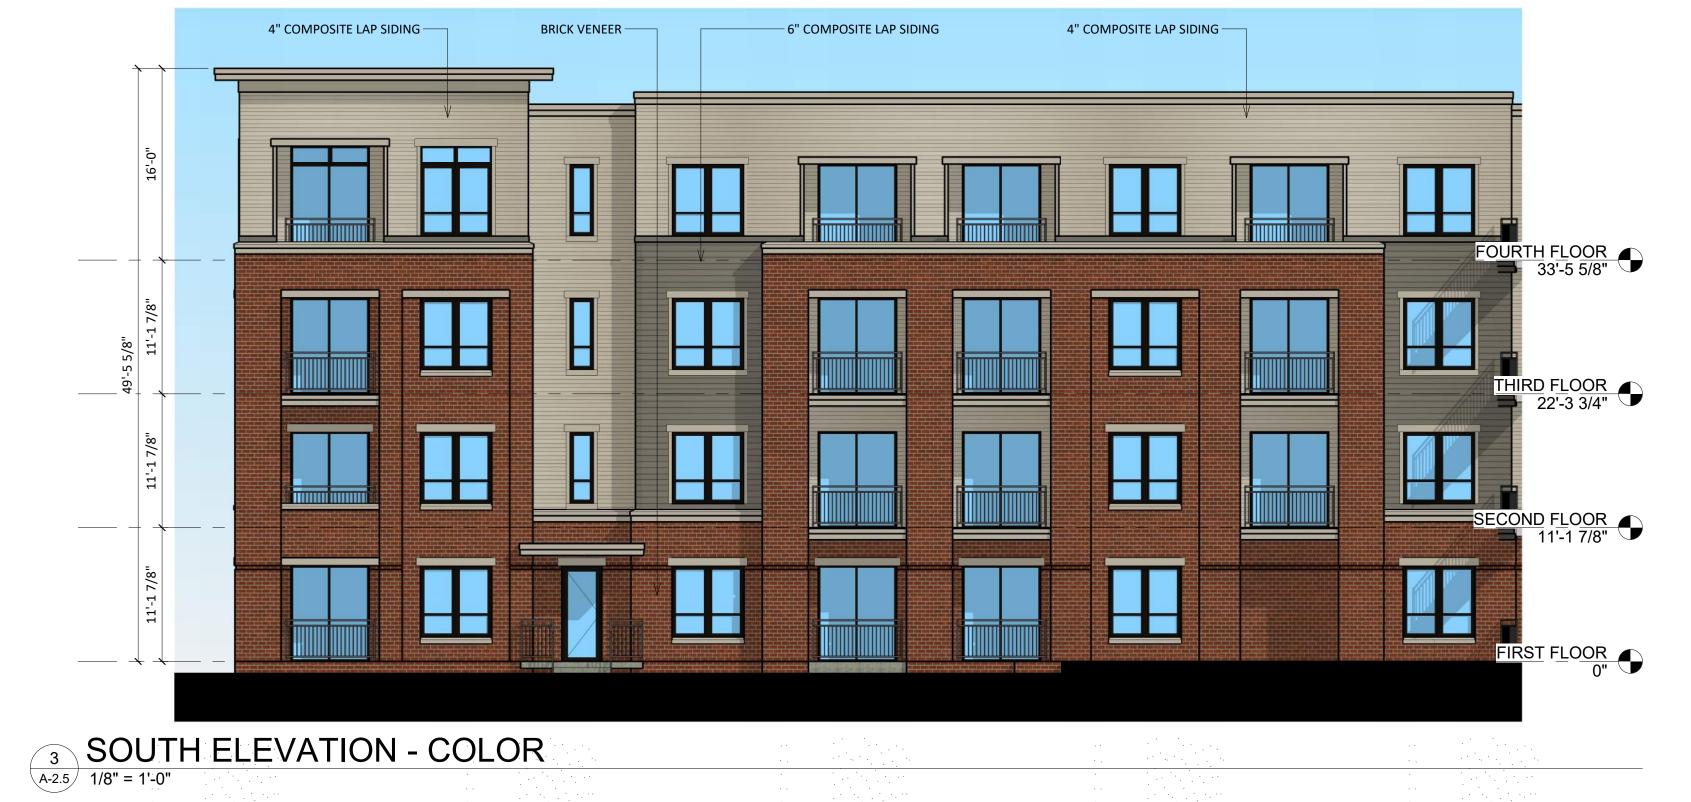

4" COMPOSITE LAP SIDING -

**ISSUED** 

Issued for Land Use - May 20, 2020

TYPICAL MATERIALS BRICK VENEER — 4" COMPOSITE LAP SIDING — SOFFITS AND FASCIA -COMPOSITE WINDOWS -STONE HEADS SILLS AND -FOURTH FLOOR 33'-5 5/8" THIRD FLOOR 22'-3 3/4" SECOND FLOOR 11'-1 7/8" FIRST FLOOR 0" SOUTH ELEVATION - COLOR