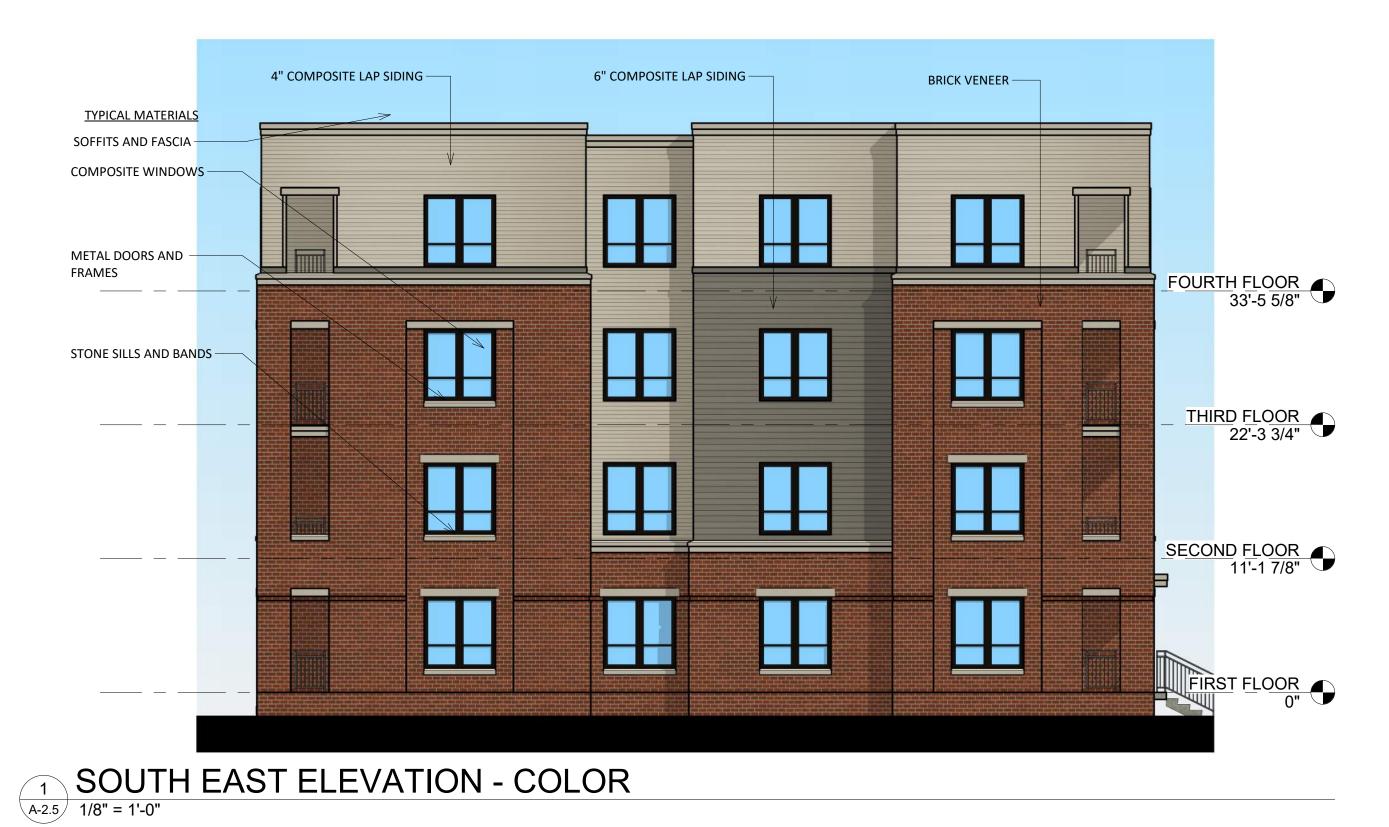

WEST ELEVATION - COLOR

A-2.5 1/8" = 1'-0"

| TH - EAST          | ELI | EVATION | - COLOR |
|--------------------|-----|---------|---------|
| A-2.6 1/8" = 1'-0" | · . |         | • .     |

|                                | •            | •                             |  |
|--------------------------------|--------------|-------------------------------|--|
| EXTERIOR MATERIAL SCHEDULE     |              |                               |  |
| BUILDING ELEMENT               | MANUFACTURER | COLOR                         |  |
| 4" COMPOSITE LAP SIDING - (#1) | JAMES HARDIE | NAVAJO BEIGE                  |  |
| 6" COMPOSITE LAP SIDING - (#2) | JAMES HARDIE | AGED PEWTER                   |  |
| COMPOSITE TRIM                 | JAMES HARDIE | NAVAJO BEIGE                  |  |
| BRICK VENEER                   | ACME BRICK   | GARNET - VELOUR TEXTURE       |  |
| COMPOSITE WINDOWS              | ANDERSON     | TAN                           |  |
| ALUM. STOREFRONT               | N/A          | BLACK                         |  |
| METAL DOORS/FRAMES             | N/A          | NAVAJO BIEGE                  |  |
| STONE SILLS & BANDS            | EDWARDS      | COLOR TO MATCH COMPOSITE TRIM |  |
| SOFFITS & FASCIA               | N/A          | NAVAJO BEIGE                  |  |
| RAILINGS                       | SUPERIOR     | BLACK                         |  |

SHEET TITLE
EXTERIOR
ELEVATIONS

SHEET NUMBER

COLOR

A-2.6

PROJECT NUMBER 1974
© Knothe & Bruce Architects, LLC

Original

Aberg Avenue Housing Development

Proposed