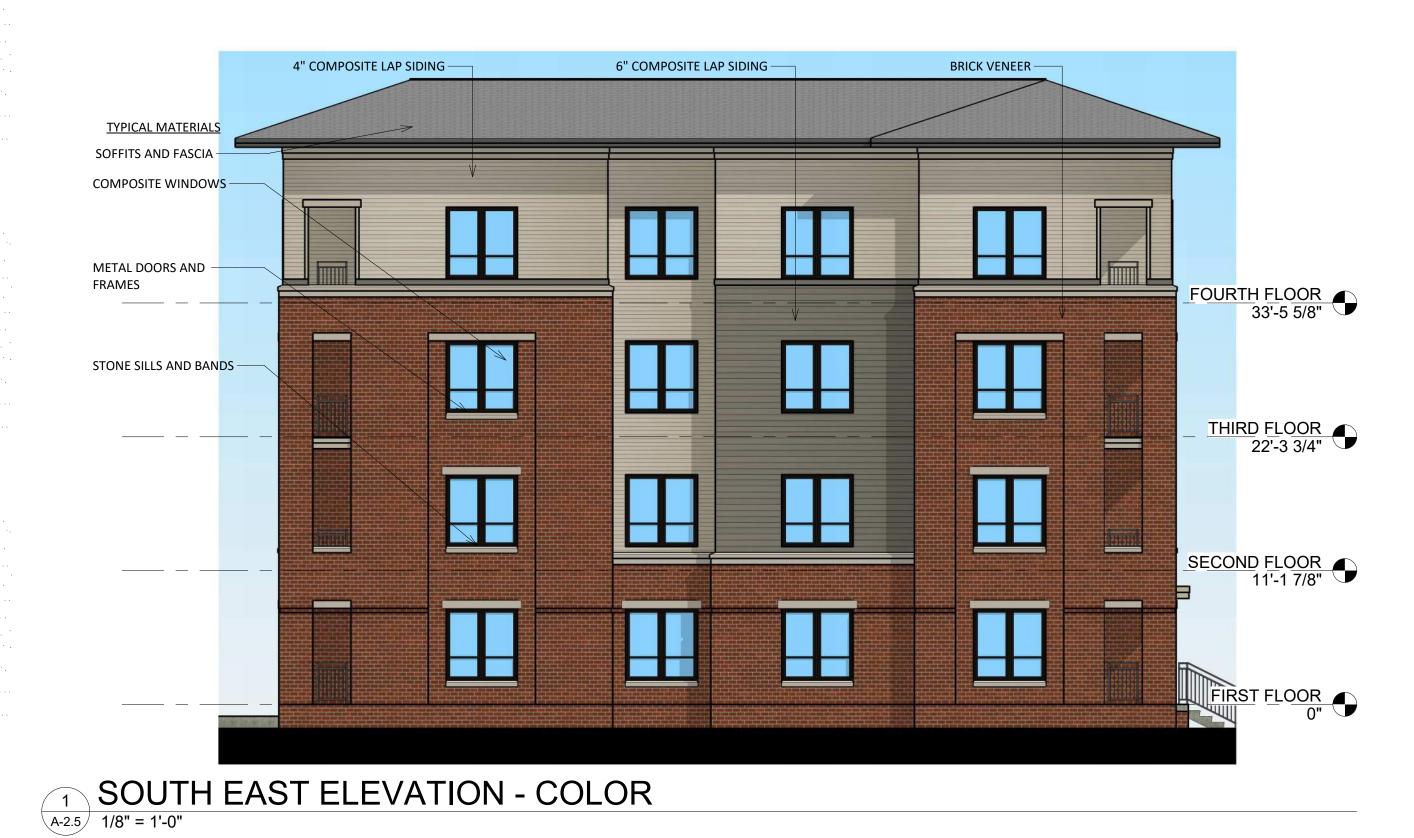

4" COMPOSITE LAP SIDING -

**ISSUED** 

Issued for Land Use - May 20, 2020

TYPICAL MATERIALS BRICK VENEER — 4" COMPOSITE LAP SIDING — SOFFITS AND FASCIA -COMPOSITE WINDOWS -STONE HEADS SILLS AND -FOURTH FLOOR 33'-5 5/8" THIRD FLOOR 22'-3 3/4" SECOND FLOOR 11'-1 7/8" FIRST FLOOR 0" SOUTH ELEVATION - COLOR

A-2.5 1/8" = 1'-0"

FOURTH FLOOR 33'-5 5/8" THIRD FLOOR 22'-3 3/4" SECOND FLOOR 11'-1 7/8" FIRST FLOOR 0"

- 6" COMPOSITE LAP SIDING

**ABERG AVENUE** HOUSING **DEVELOPMENT** 

PROJECT TITLE

1825 & 1837 ABERG AVE MADISON, WI

SHEET TITLE **EXTERIOR ELEVATIONS** COLOR

SHEET NUMBER

A-2.5

PROJECT NUMBER 1974 © Knothe & Bruce Architects, LLC

Proposed

4" COMPOSITE LAP SIDING —

BRICK VENEER —

| EXTERIOR MATERIAL SCHEDULE     |     |              |                               |  |
|--------------------------------|-----|--------------|-------------------------------|--|
| BUILDING ELEMENT               |     | MANUFACTURER | COLOR                         |  |
| 4" COMPOSITE LAP SIDING - (#1) |     | JAMES HARDIE | NAVAJO BEIGE                  |  |
| 6" COMPOSITE LAP SIDING - (#2) |     | JAMES HARDIE | AGED PEWTER                   |  |
| COMPOSITE TRIM                 |     | JAMES HARDIE | NAVAJO BEIGE                  |  |
| BRICK VENEER                   |     | ACME BRICK   | GARNET - VELOUR TEXTURE       |  |
| COMPOSITE WINDOWS              |     | ANDERSON     | TAN                           |  |
| ALUM. STOREFRONT               |     | N/A          | BLACK                         |  |
| METAL DOORS/FRAMES             |     | N/A          | NAVAJO BIEGE                  |  |
| STONE SILLS & BANDS            | • • | EDWARDS      | COLOR TO MATCH COMPOSITE TRIM |  |
| SOFFITS & FASCIA               | •   | N/A          | NAVAJO BEIGE                  |  |
| RAILINGS                       |     | SUPERIOR     | BLACK                         |  |