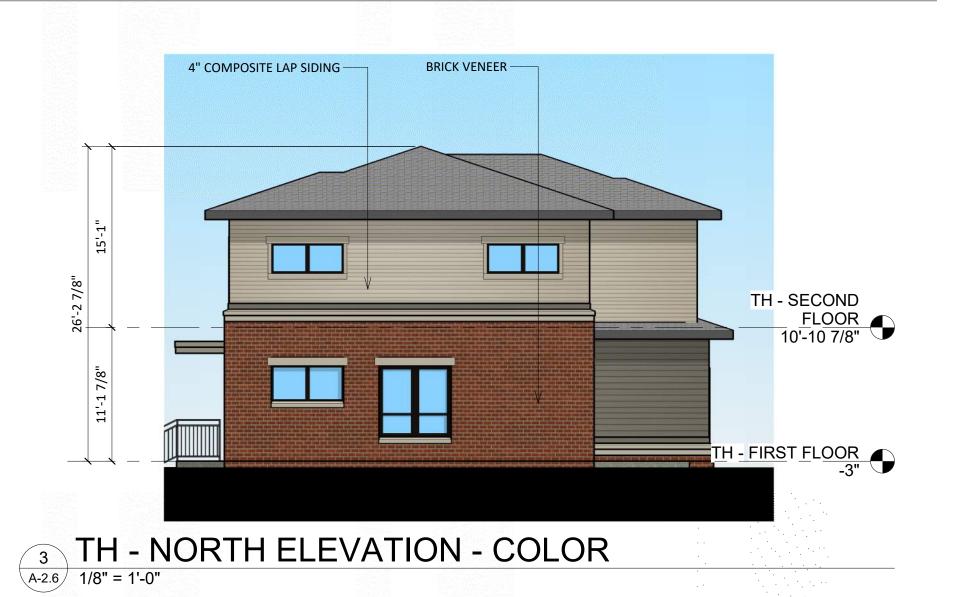

Site Location

Site Context

NORTH ELEVATION - COLOR

A-2.4 1/8" = 1'-0"

ISSUED
Issued for Land Use - May 20, 2020

7601 University Ave. Suite 201 Middleton, WI 53562

KEY PLAN

FORESILE NO SANS

ABERG
AVENUE
HOUSING
DEVELOPMENT

1825 & 1837 ABERG AVE MADISON, WI

EXTERIOR
ELEVATION
COLOR

SHEET NUMBER

A-2.4

PROJECT NUMBER 1974
© Knothe & Bruce Architects, LLC

NORTH ELEVATION - COLOR

1/8" = 1'-0"