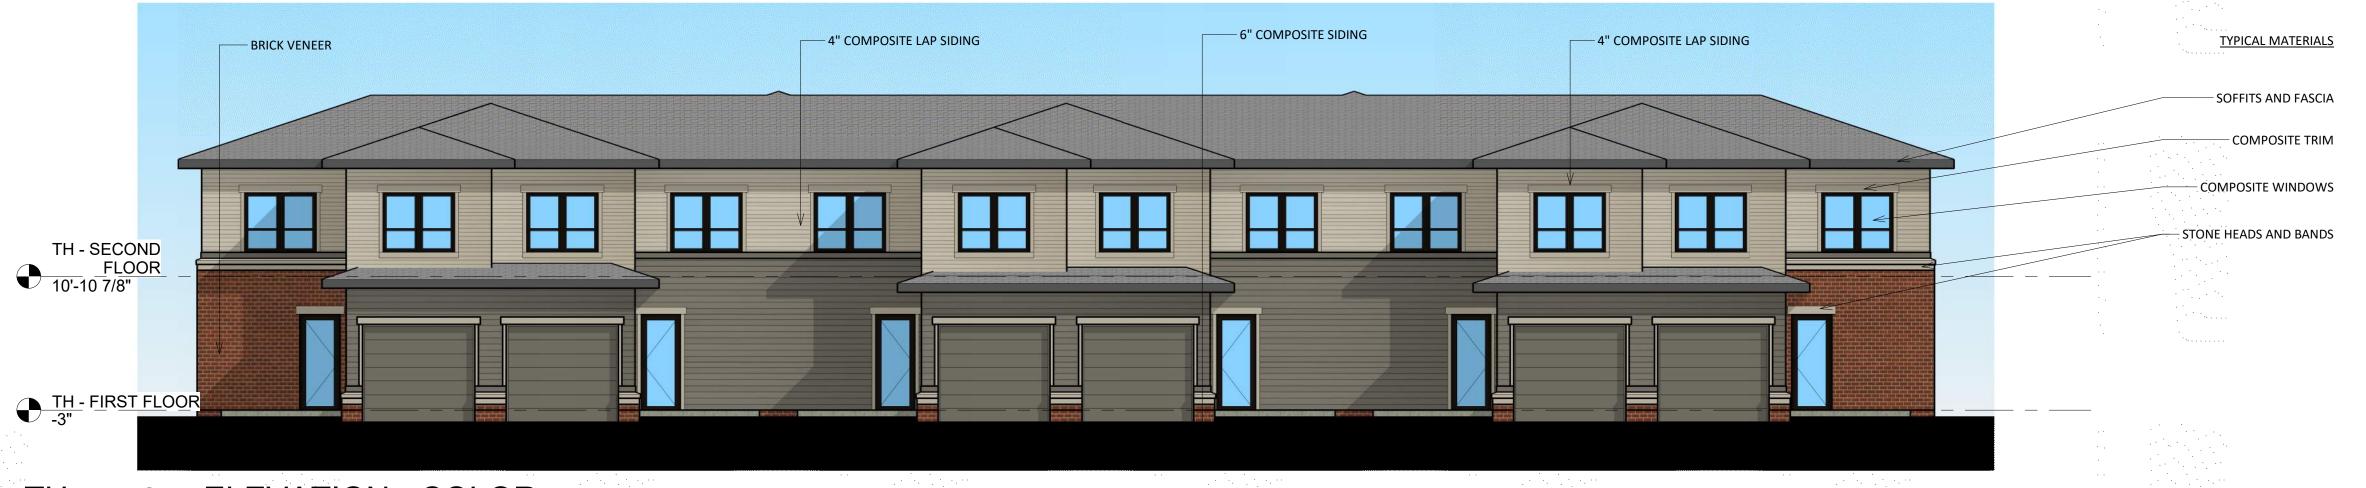

4" COMPOSITE LAP SIDING -

**ISSUED** 

Issued for Land Use - May 20, 2020

TYPICAL MATERIALS BRICK VENEER — 4" COMPOSITE LAP SIDING — SOFFITS AND FASCIA -COMPOSITE WINDOWS -STONE HEADS SILLS AND -FOURTH FLOOR 33'-5 5/8" THIRD FLOOR 22'-3 3/4" SECOND FLOOR 11'-1 7/8" FIRST FLOOR 0" SOUTH ELEVATION - COLOR

A-2.5 1/8" = 1'-0"

FOURTH FLOOR 33'-5 5/8" THIRD FLOOR 22'-3 3/4" SECOND FLOOR 11'-1 7/8" FIRST FLOOR 0"

- 6" COMPOSITE LAP SIDING

**ABERG AVENUE** HOUSING **DEVELOPMENT** 

PROJECT TITLE

1825 & 1837 ABERG AVE MADISON, WI

SHEET TITLE **EXTERIOR ELEVATIONS** COLOR

SHEET NUMBER

A-2.5

PROJECT NUMBER 1974 © Knothe & Bruce Architects, LLC

Proposed

4" COMPOSITE LAP SIDING —

BRICK VENEER —

| EXTERIOR MATERIAL SCHEDULE     |     |              |                               |  |
|--------------------------------|-----|--------------|-------------------------------|--|
| BUILDING ELEMENT               |     | MANUFACTURER | COLOR                         |  |
| 4" COMPOSITE LAP SIDING - (#1) |     | JAMES HARDIE | NAVAJO BEIGE                  |  |
| 6" COMPOSITE LAP SIDING - (#2) |     | JAMES HARDIE | AGED PEWTER                   |  |
| COMPOSITE TRIM                 |     | JAMES HARDIE | NAVAJO BEIGE                  |  |
| BRICK VENEER                   |     | ACME BRICK   | GARNET - VELOUR TEXTURE       |  |
| COMPOSITE WINDOWS              |     | ANDERSON     | TAN                           |  |
| ALUM. STOREFRONT               |     | N/A          | BLACK                         |  |
| METAL DOORS/FRAMES             |     | N/A          | NAVAJO BIEGE                  |  |
| STONE SILLS & BANDS            | • • | EDWARDS      | COLOR TO MATCH COMPOSITE TRIM |  |
| SOFFITS & FASCIA               | •   | N/A          | NAVAJO BEIGE                  |  |
| RAILINGS                       |     | SUPERIOR     | BLACK                         |  |