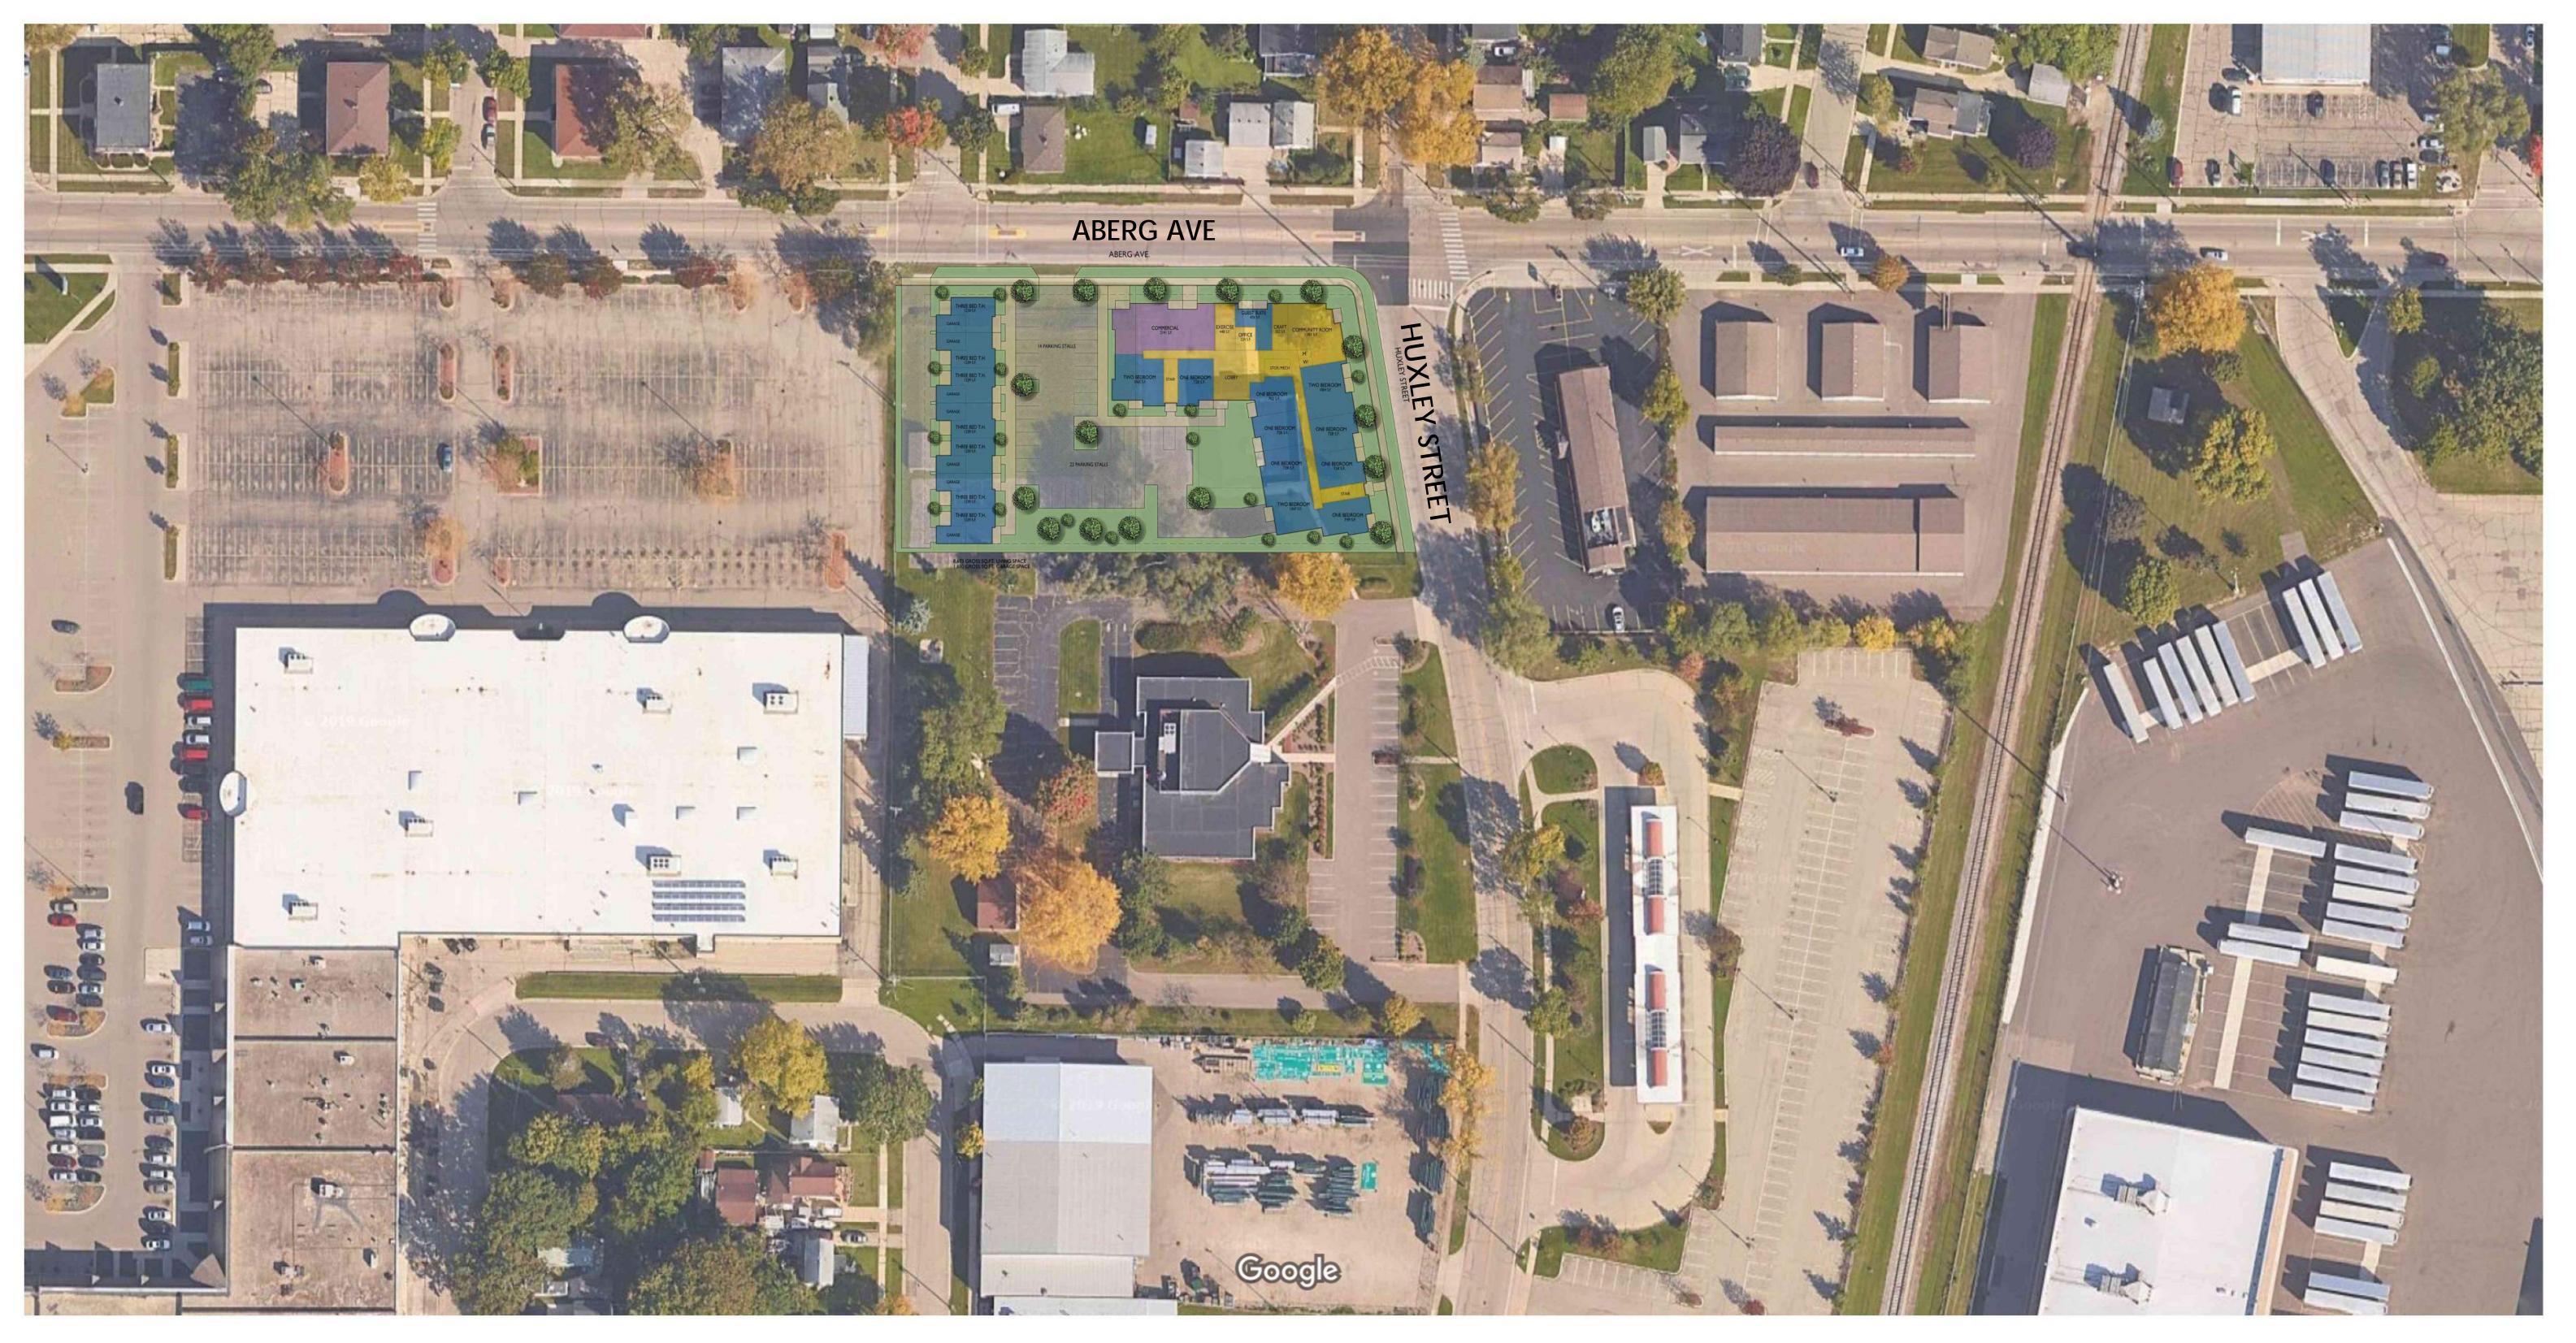

Site Location

Site Context

NORTH ELEVATION - COLOR

A-2.4 1/8" = 1'-0"

ISSUED
Issued for Land Use - May 20, 2020

7601 University Ave. Suite 201 Middleton, WI 53562

KEY PLAN

FORESILE NO SANS

ABERG
AVENUE
HOUSING
DEVELOPMENT

1825 & 1837 ABERG AVE MADISON, WI

EXTERIOR
ELEVATION
COLOR

SHEET NUMBER

A-2.4

PROJECT NUMBER 1974
© Knothe & Bruce Architects, LLC

NORTH ELEVATION - COLOR

1/8" = 1'-0"