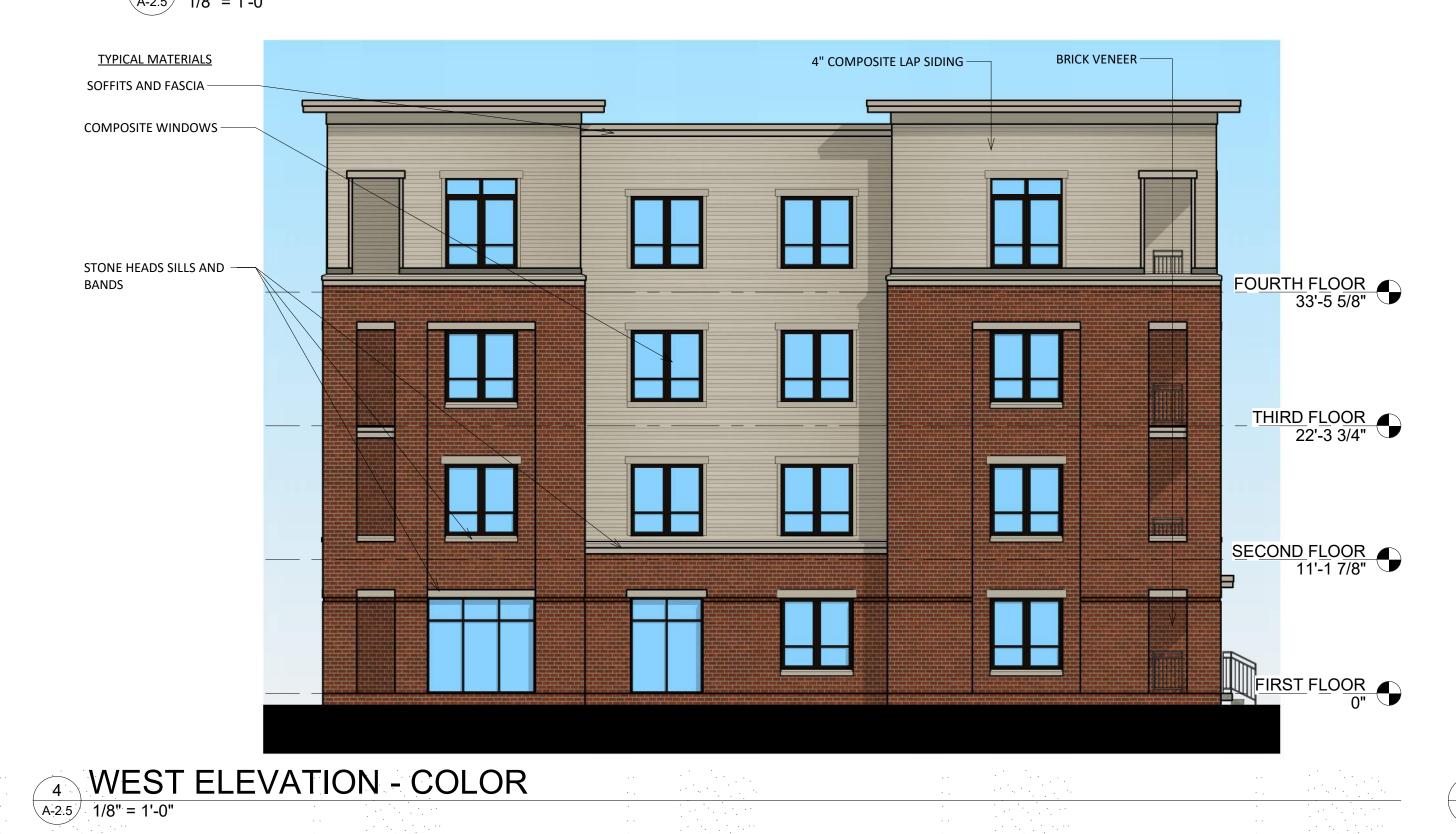

4" COMPOSITE LAP SIDING -

**ISSUED** 

Issued for Land Use - May 20, 2020

TYPICAL MATERIALS BRICK VENEER — 4" COMPOSITE LAP SIDING — SOFFITS AND FASCIA -COMPOSITE WINDOWS -STONE HEADS SILLS AND -FOURTH FLOOR 33'-5 5/8" THIRD FLOOR 22'-3 3/4" SECOND FLOOR 11'-1 7/8" FIRST FLOOR 0" SOUTH ELEVATION - COLOR