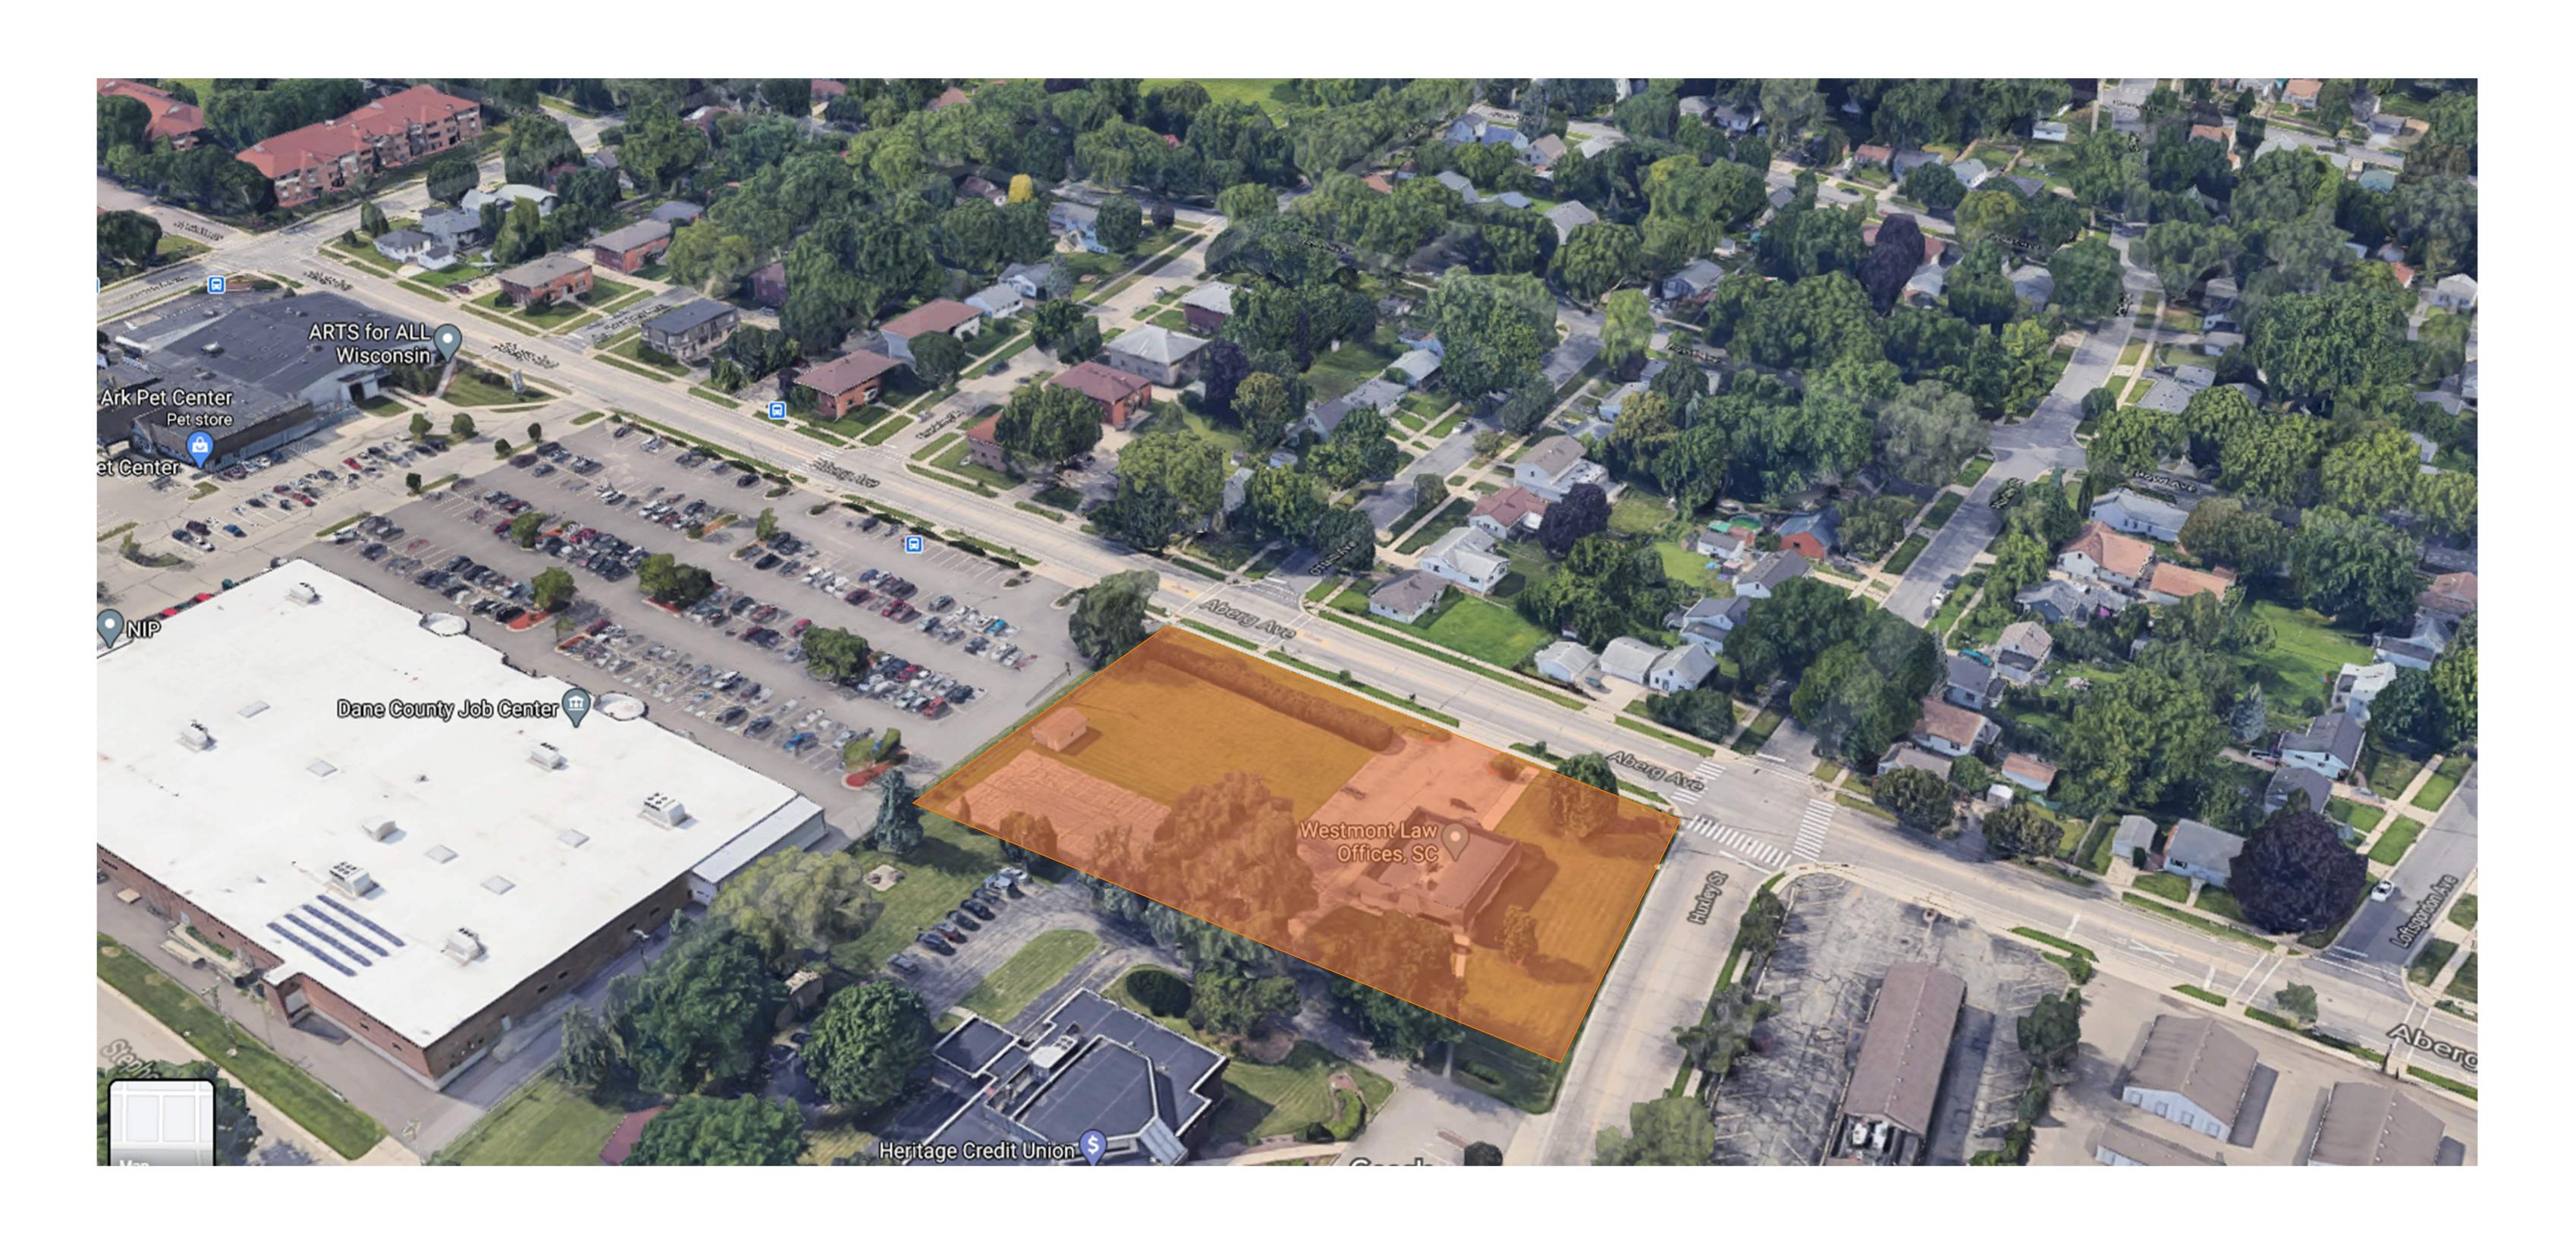

Site Location





Site Context





NORTH ELEVATION - COLOR

A-2.4 1/8" = 1'-0"

ISSUED
Issued for Land Use - May 20, 2020

7601 University Ave. Suite 201 Middleton, WI 53562

KEY PLAN

FORESILE NO SANS

FORESILE NO

Original

| EXTERIOR MATERIAL SCHEDULE     |     |              |                               |
|--------------------------------|-----|--------------|-------------------------------|
| BUILDING ELEMENT               |     | MANUFACTURER | COLOR                         |
| 4" COMPOSITE LAP SIDING - (#1) |     | JAMES HARDIE | NAVAJO BEIGE                  |
| 6" COMPOSITE LAP SIDING - (#2) | • • | JAMES HARDIE | AGED PEWTER                   |
| COMPOSITE TRIM                 |     | JAMES HARDIE | NAVAJO BEIGE                  |
| BRICK VENEER                   |     | ACME BRICK   | GARNE