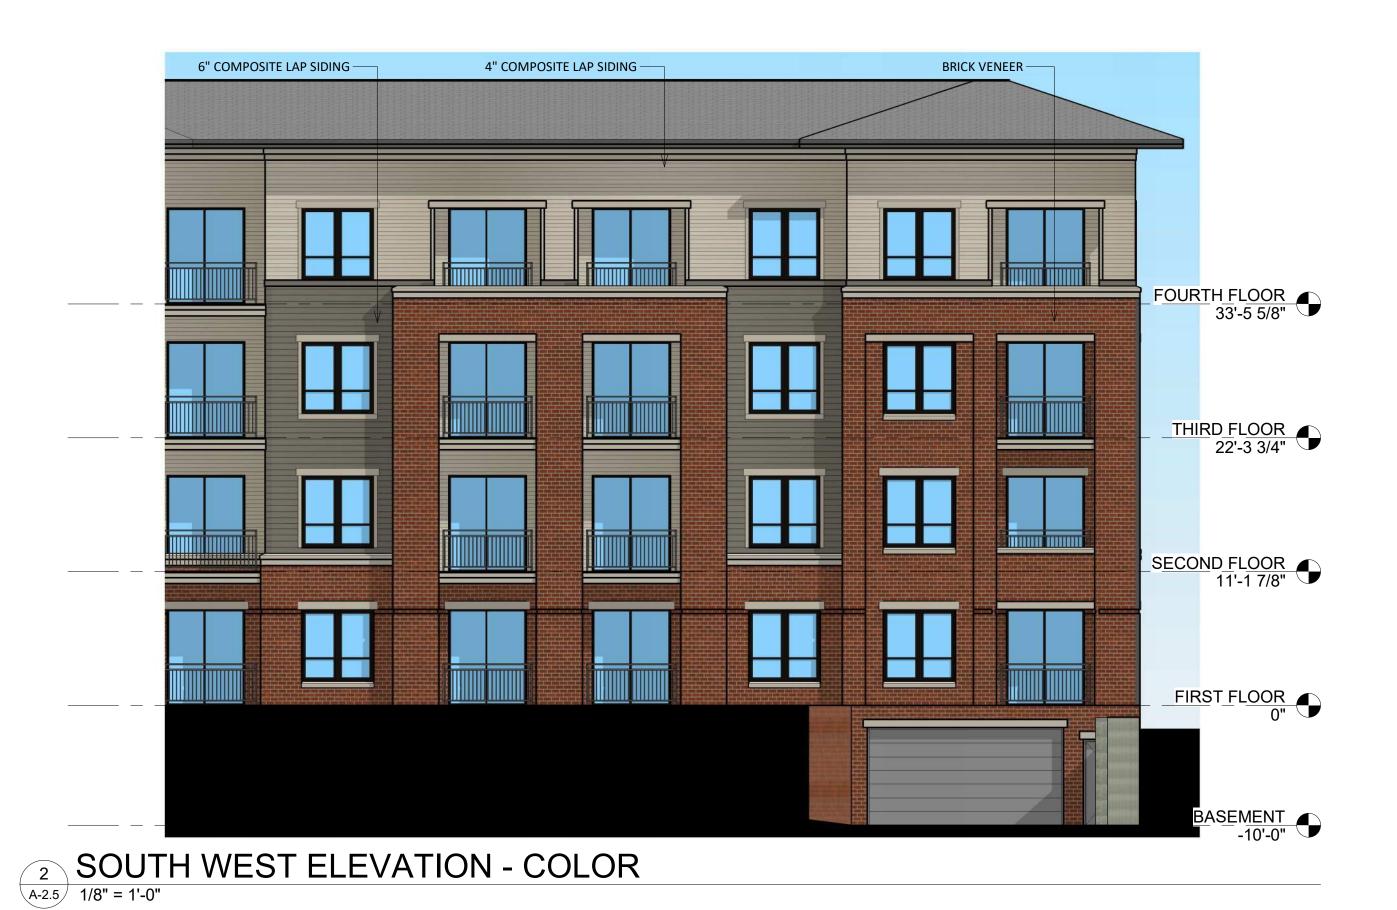

WEST ELEVATION - COLOR

A-2.5 1/8" = 1'-0"

| TH - EAST          | ELI | EVATION | - COLOR |
|--------------------|-----|---------|---------|
| A-2.6 1/8" = 1'-0" | · . |         | • .     |

|                                | •            | •                             |  |
|--------------------------------|--------------|-------------------------------|--|
| EXTERIOR MATERIAL SCHEDULE     |              |                               |  |
| BUILDING ELEMENT               | MANUFACTURER | COLOR                         |  |
| 4" COMPOSITE LAP SIDING - (#1) | JAMES HARDIE | NAVAJO BEIGE                  |  |
| 6" COMPOSITE LAP SIDING - (#2) | JAMES HARDIE | AGED PEWTER                   |  |
| COMPOSITE TRIM                 | JAMES HARDIE | NAVAJO BEIGE                  |  |
| BRICK VENEER                   | ACME BRICK   | GARNET - VELOUR TEXTURE       |  |
| COMPOSITE WINDOWS              | ANDERSON     | TAN                           |  |
| ALUM. STOREFRONT               | N/A          | BLACK                         |  |
| METAL DOORS/FRAMES             | N/A          | NAVAJO BIEGE                  |  |
| STONE SILLS & BANDS            | EDWARDS      | COLOR TO MATCH COMPOSITE TRIM |  |
| SOFFITS & FASCIA               | N/A          | NAVAJO BEIGE                  |  |
| RAILINGS                       | SUPERIOR     | BLACK                         |  |