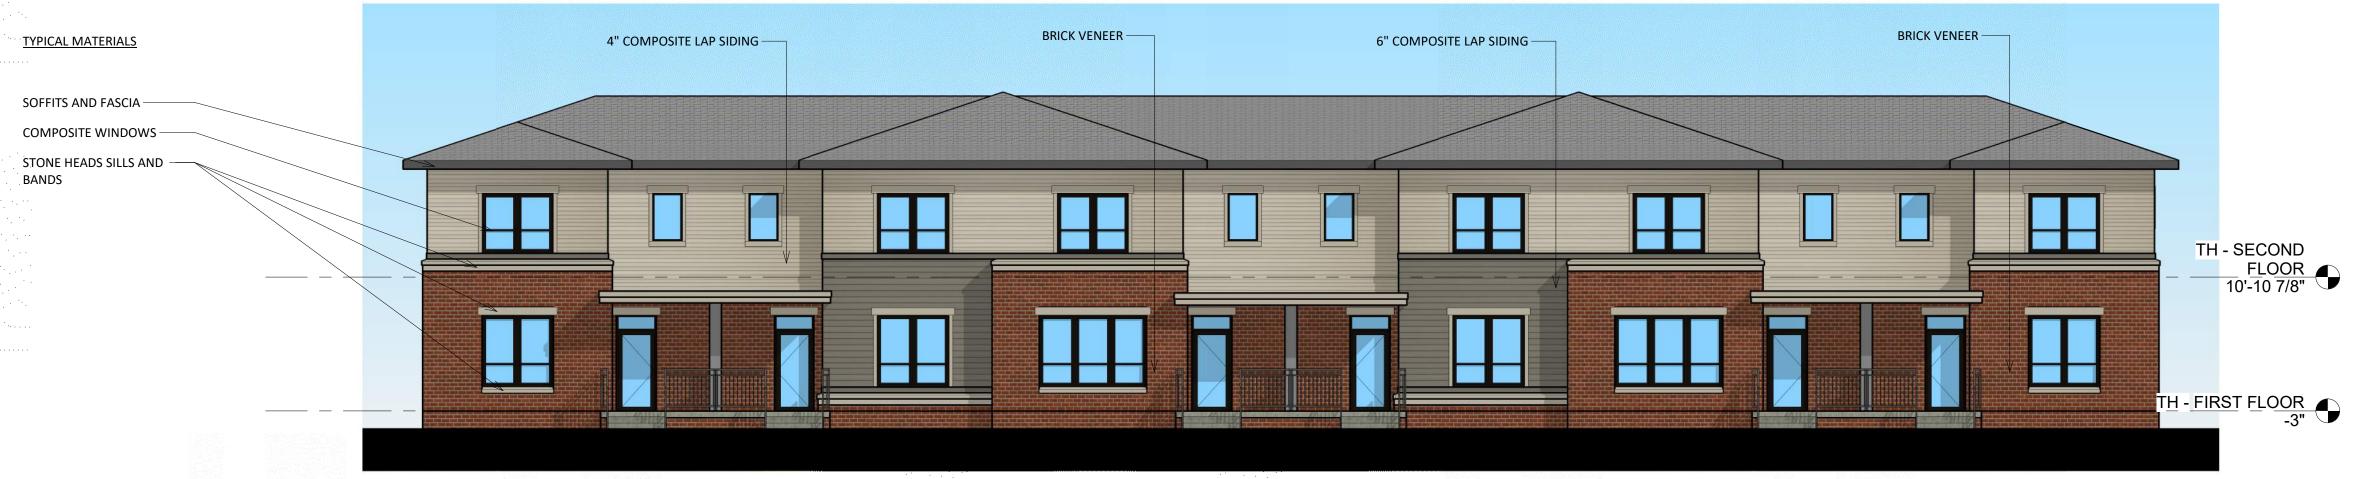

WEST ELEVATION - COLOR

A-2.5 1/8" = 1'-0"

| TH - EAST          | ELI | EVATION | - COLOR |
|--------------------|-----|---------|---------|
| A-2.6 1/8" = 1'-0" | · . |         | • .     |

|                                | •            | •                             |  |
|--------------------------------|--------------|-------------------------------|--|
| EXTERIOR MATERIAL SCHEDULE     |              |                               |  |
| BUILDING ELEMENT               | MANUFACTURER | COLOR                         |  |
| 4" COMPOSITE LAP SIDING - (#1) | JAMES HARDIE | NAVAJO BEIGE                  |  |
| 6" COMPOSITE LAP SIDING - (#2) | JAMES HARDIE | AGED PEWTER                   |  |
| COMPOSITE TRIM                 | JAMES HARDIE | NAVAJO BEIGE                  |  |
| BRICK VENEER                   | ACME BRICK   | GARNET - VELOUR TEXTURE       |  |
| COMPOSITE WINDOWS              | ANDERSON     | TAN                           |  |
| ALUM. STOREFRONT               | N/A          | BLACK                         |  |
| METAL DOORS/FRAMES             | N/A          | NAVAJO BIEGE                  |  |
| STONE SILLS & BANDS            | EDWARDS      | COLOR TO MATCH COMPOSITE TRIM |  |
| SOFFITS & FASCIA               | N/A          | NAVAJO BEIGE                  |  |
| RAILINGS                       | SUPERIOR     | BLACK                         |  |

SHEET TITLE
EXTERIOR
ELEVATIONS

SHEET NUMBER

COLOR

A-2.6

PROJECT NUMBER 1974
© Knothe & Bruce Architects, LLC

Original

Aberg Avenue Housing Development

Proposed