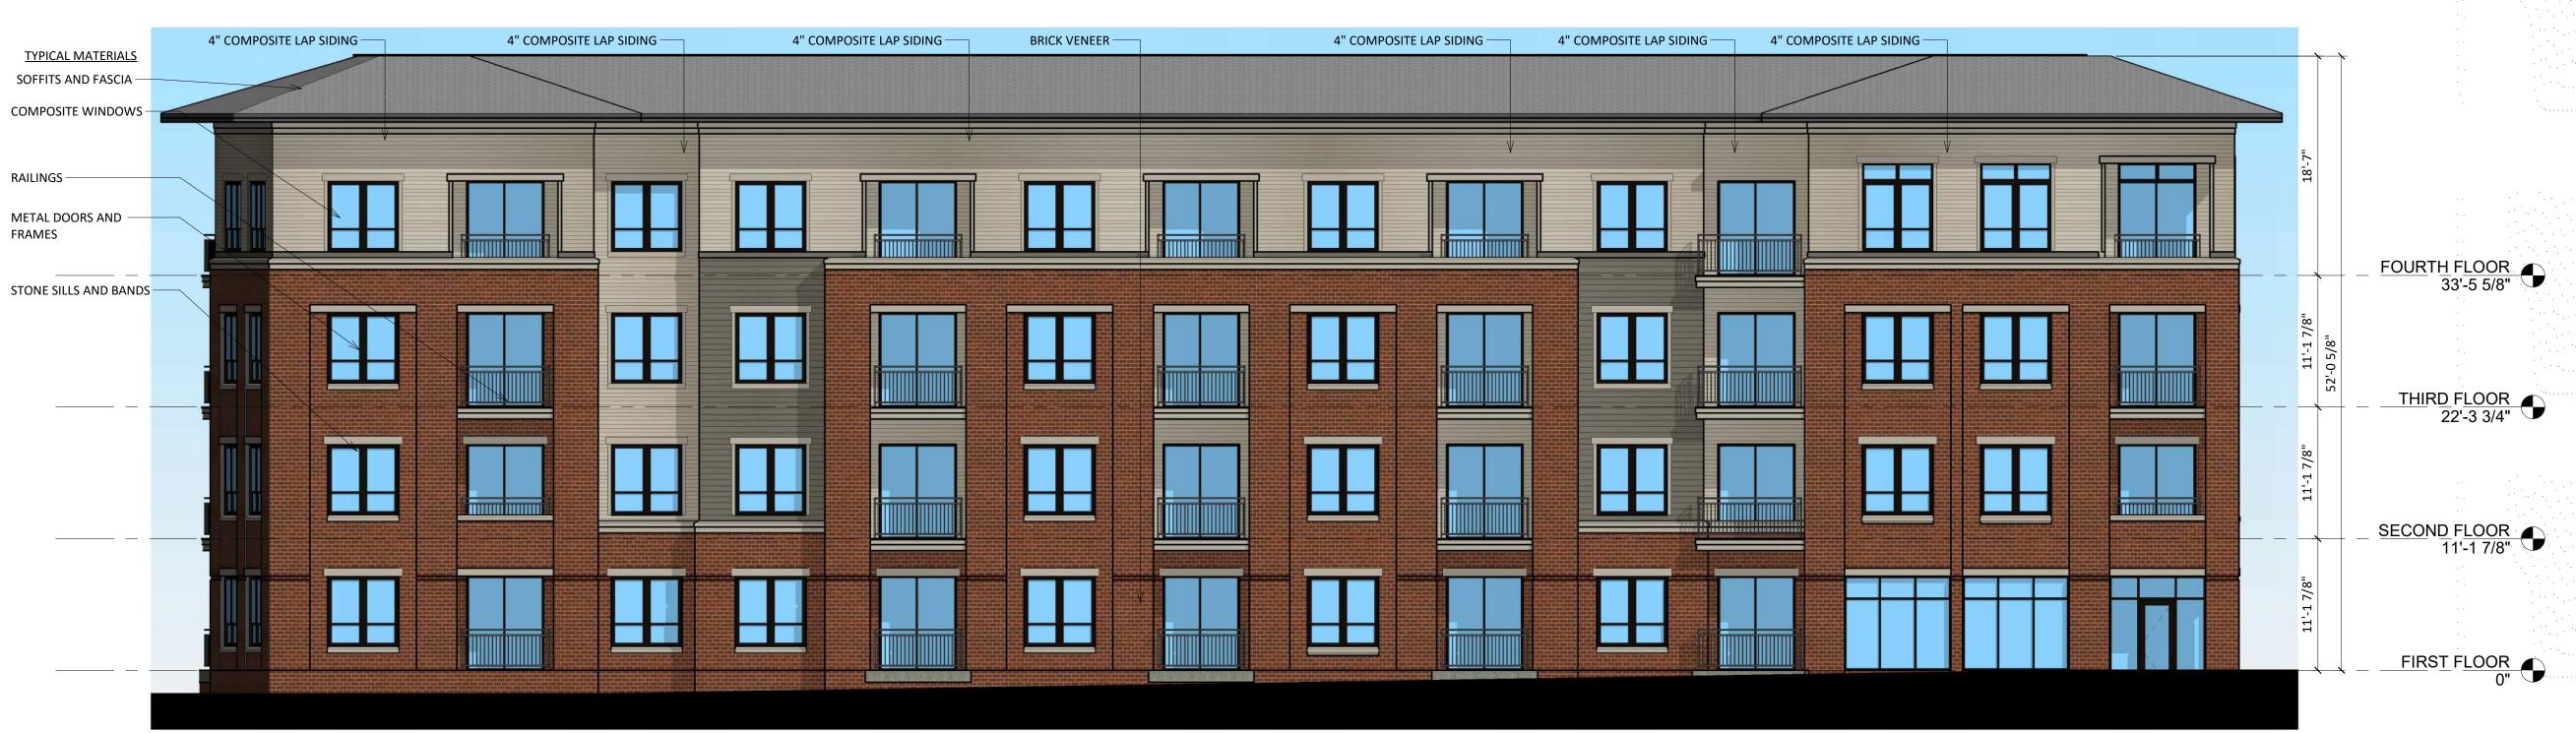

Site Location

Site Context

NORTH ELEVATION - COLOR

A-2.4 1/8" = 1'-0"

ISSUED
Issued for Land Use - May 20, 2020

7601 University Ave. Suite 201 Middleton, WI 53562

KEY PLAN

FORESILE NO SANS

ABERG
AVENUE
HOUSING
DEVELOPMENT

1825 & 1837 ABERG AVE MADISON, WI

EXTERIOR
ELEVATION
COLOR

SHEET NUMBER

A-2.4

PROJECT NUMBER 1974
© Knothe & Bruce Architects, LLC

NORTH ELEVATION - COLOR

1/8" = 1'-0"

FORESILE NO

Original

| EXTERIOR MATERIAL SCHEDULE     |     |              |                               |
|--------------------------------|-----|--------------|-------------------------------|
| BUILDING ELEMENT               |     | MANUFACTURER | COLOR                         |
| 4" COMPOSITE LAP SIDING - (#1) |     | JAMES HARDIE | NAVAJO BEIGE                  |
| 6" COMPOSITE LAP SIDING - (#2) | • • | JAMES HARDIE | AGED PEWTER                   |
| COMPOSITE TRIM                 |     | JAMES HARDIE | NAVAJO BEIGE                  |
| BRICK VENEER                   |     | ACME BRICK   | GARNET - VELOUR TEXTURE       |
| COMPOSITE WINDOWS              |     | ANDERSON     | TAN                           |
| ALUM. STOREFRONT               |     | N/A          | BLACK                         |
| METAL DOORS/FRAMES             | ,   | N/A          | NAVAJO BIEGE                  |
| STONE SILLS & BANDS            | • • | EDWARDS      | COLOR TO MATCH COMPOSITE TRIM |
| SOFFITS & FASCIA               | •   | N/A          | NAVAJO BEIGE                  |
| RAILINGS                       |     | SUPERIOR     | BLACK                         |