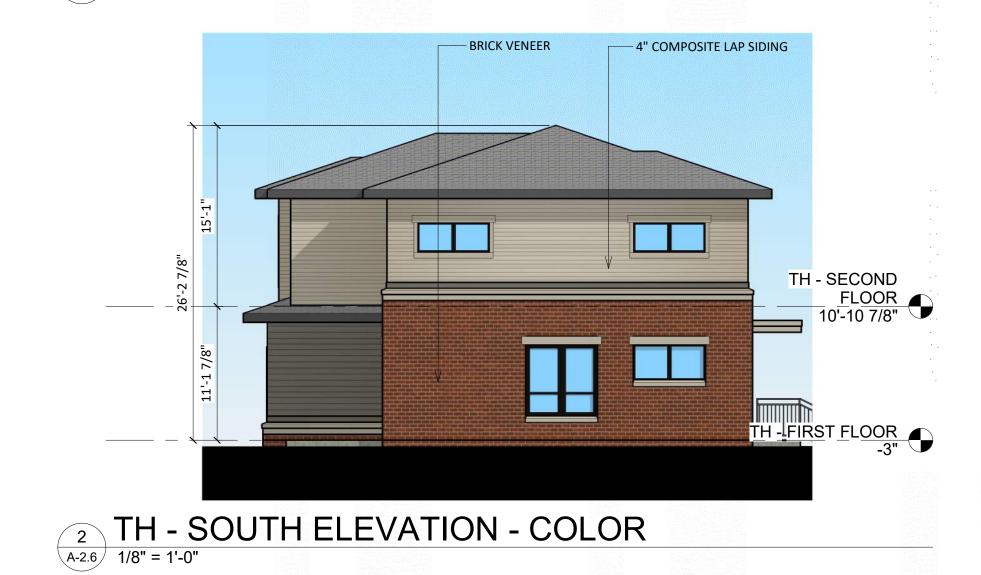

WEST ELEVATION - COLOR

A-2.5 1/8" = 1'-0"

| TH - EAST          | ELI | EVATION | - COLOR |
|--------------------|-----|---------|---------|
| A-2.6 1/8" = 1'-0" | · . |         | • .     |

|                                | •            | •                             |  |
|--------------------------------|--------------|-------------------------------|--|
| EXTERIOR MATERIAL SCHEDULE     |              |                               |  |
| BUILDING ELEMENT               | MANUFACTURER | COLOR                         |  |
| 4" COMPOSITE LAP SIDING - (#1) | JAMES HARDIE | NAVAJO BEIGE                  |  |
| 6" COMPOSITE LAP SIDING - (#2) | JAMES HARDIE | AGED PEWTER                   |  |
| COMPOSITE TRIM                 | JAMES HARDIE | NAVAJO BEIGE                  |  |
| BRICK VENEER                   | ACME BRICK   | GARNET - VELOUR TEXTURE       |  |
| COMPOSITE WINDOWS              | ANDERSON     | TAN                           |  |
| ALUM. STOREFRONT               | N/A          | BLACK                         |  |
| METAL DOORS/FRAMES             | N/A          | NAVAJO BIEGE                  |  |
| STONE SILLS & BANDS            | EDWARDS      | COLOR TO MATCH COMPOSITE TRIM |  |
| SOFFITS & FASCIA               | N/A          | NAVAJO BEIGE                  |  |
| RAILINGS                       | SUPERIOR     | BLACK                         |  |