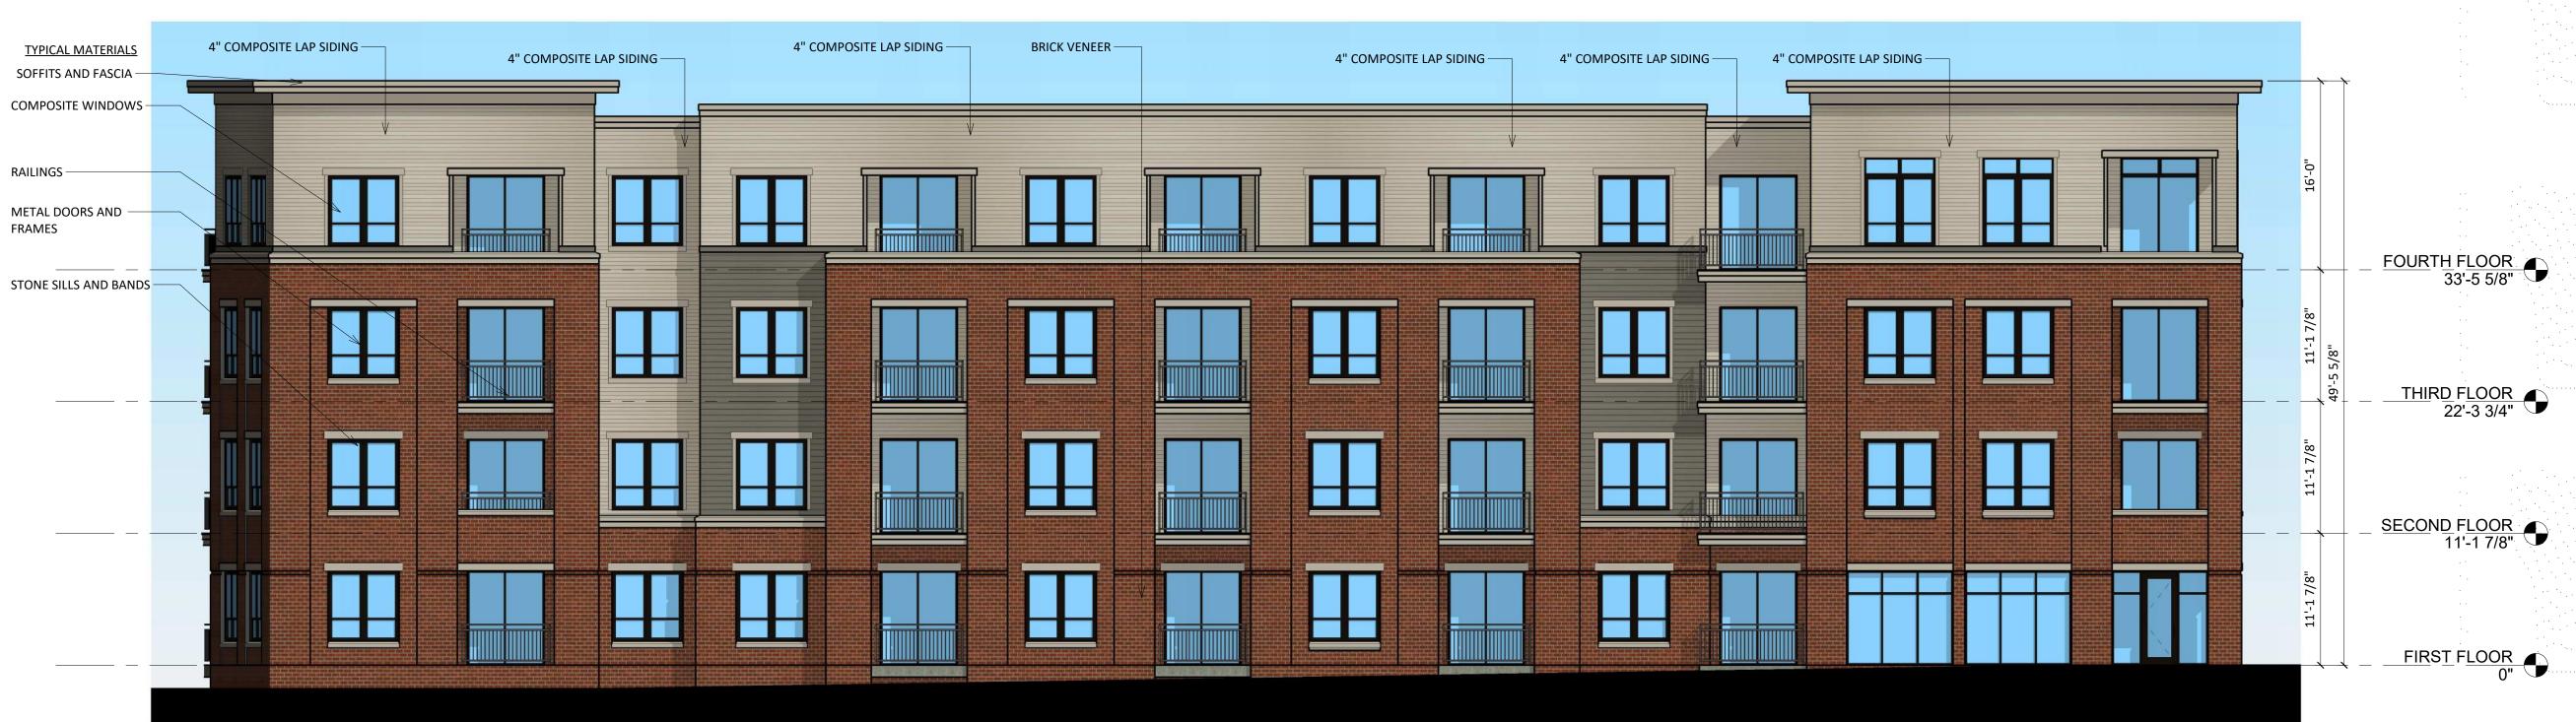

Site Location

Site Context

NORTH ELEVATION - COLOR

A-2.4 1/8" = 1'-0"

ISSUED
Issued for Land Use - May 20, 2020

7601 University Ave. Suite 201 Middleton, WI 53562

KEY PLAN

FORESILE NO SANS

ABERG
AVENUE
HOUSING
DEVELOPMENT

1825 & 1837 ABERG AVE MADISON, WI

EXTERIOR
ELEVATION
COLOR

SHEET NUMBER

A-2.4

PROJECT NUMBER 1974
© Knothe & Bruce Architects, LLC

NORTH ELEVATION - COLOR

1/8" = 1'-0"

FORESILE NO

Original

| EXTERIOR MATERIAL SCHEDULE     |     |              |                               |
|--------------------------------|-----|--------------|-------------------------------|
| BUILDING ELEMENT               |     | MANUFACTURER | COLOR                         |
| 4" COMPOSITE LAP SIDING - (#1) |     | JAMES HARDIE | NAVAJO BEIGE                  |
| 6" COMPOSITE LAP SIDING - (#2) | • • | JAMES HARDIE | AGED PEWTER                   |
| COMPOSITE TRIM                 |     | JAMES HARDIE | NAVAJO BEIGE                  |
| BRICK VENEER                   |     | ACME BRICK   | GARNET - VELOUR TEXTURE       |
| COMPOSITE WINDOWS              |     | ANDERSON     | TAN                           |
| ALUM. STOREFRONT               |     | N/A          | BLACK                         |
| METAL DOORS/FRAMES             | ,   | N/A          | NAVAJO BIEGE                  |
| STONE SILLS & BANDS            | • • | EDWARDS      | COLOR TO MATCH COMPOSITE TRIM |
| SOFFITS & FASCIA               | •   | N/A          | NAVAJO BEIGE                  |
| RAILINGS                       |     | SUPERIOR     | BLACK                         |