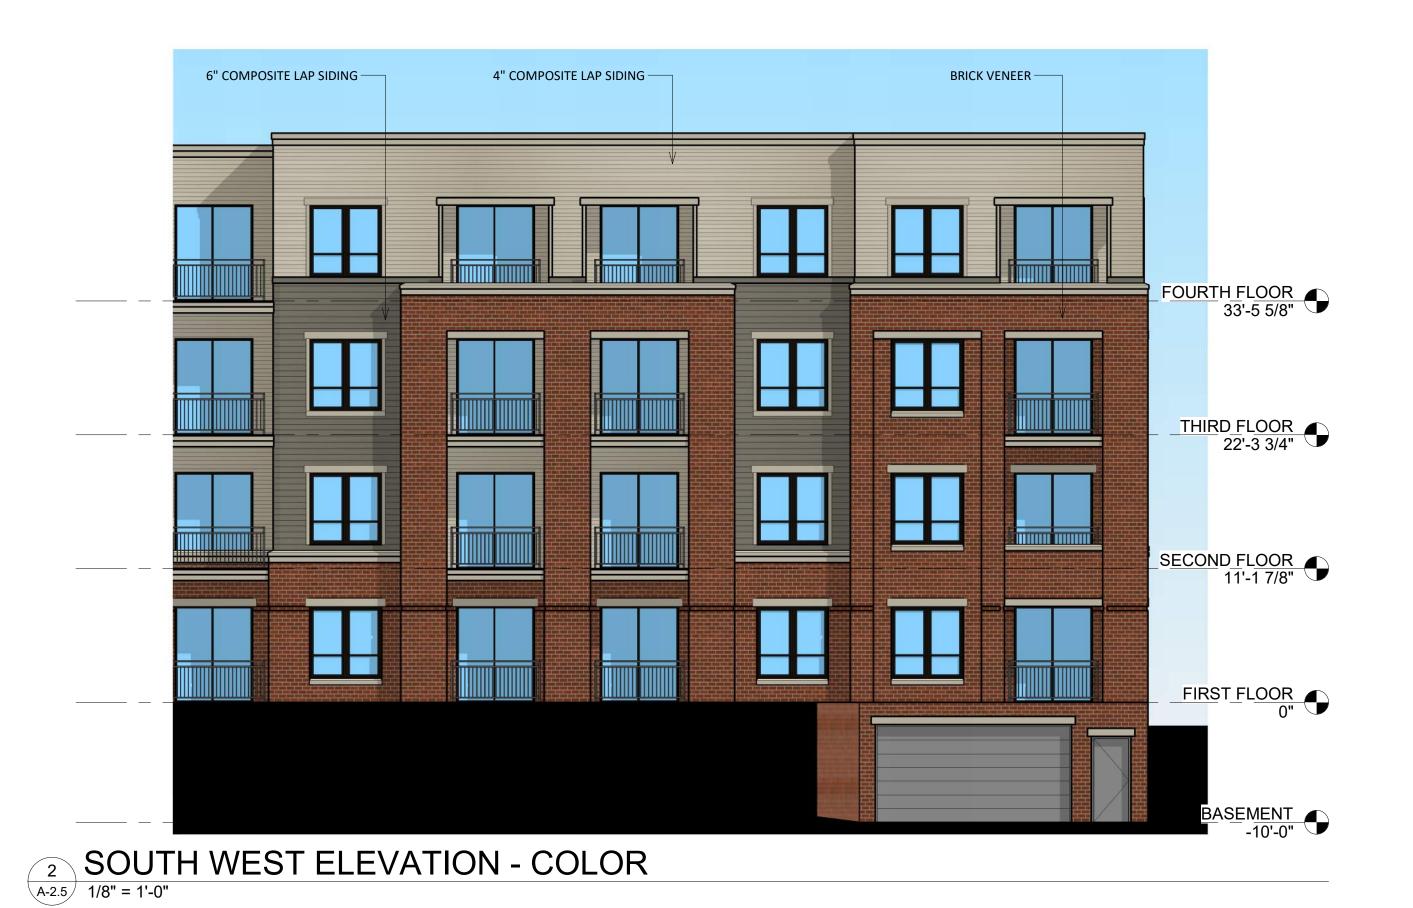

4" COMPOSITE LAP SIDING -

**ISSUED** 

Issued for Land Use - May 20, 2020

TYPICAL MATERIALS BRICK VENEER — 4" COMPOSITE LAP SIDING — SOFFITS AND FASCIA -COMPOSITE WINDOWS -STONE HEADS SILLS AND -FOURTH FLOOR 33'-5 5/8" THIRD FLOOR 22'-3 3/4" SECOND FLOOR 11'-1 7/8" FIRST FLOOR 0" SOUTH ELEVATION - COLOR

A-2.5 1/8" = 1'-0"

FOURTH FLOOR 33'-5 5/8" THIRD FLOOR 22'-3 3/4" SECOND FLOOR 11'-1 7/8" FIRST FLOOR 0"

- 6" COMPOSITE LAP SIDING

**ABERG AVENUE** HOUSING **DEVELOPMENT** 

PROJECT TITLE

1825 & 1837 ABERG AVE MADISON, WI

SHEET TITLE **EXTERIOR ELEVATIONS** COLOR

SHEET NUMBER

A-2.5

PROJECT NUMBER 1974 © Knothe & Bruce Architects, LLC

Proposed

4" COMPOSITE LAP SIDING —

BRICK VENEER —

| EXTERIOR MATERIAL SCHEDULE     |     |              |                               |  |
|--------------------------------|-----|--------------|-------------------------------|--|
| BUILDING ELEMENT               |     | MANUFACTURER | COLOR                         |  |
| 4" COMPOSITE LAP SIDING - (#1) |     | JAMES HARDIE | NAVAJO BEIGE                  |  |
| 6" COMPOSITE LAP SIDING - (#2) |     | JAMES HARDIE | AGED PEWTER                   |  |
| COMPOSITE TRIM                 |     | JAMES HARDIE | NAVAJO BEIGE                  |  |
| BRICK VENEER                   |     | ACME BRICK   | GARNET - VELOUR TEXTURE       |  |
| COMPOSITE WINDOWS              |     | ANDERSON     | TAN                           |  |
| ALUM. STOREFRONT               |     | N/A          | BLACK                         |  |
| METAL DOORS/FRAMES             |     | N/A          | NAVAJO BIEGE                  |  |
| STONE SILLS & BANDS            | • • | EDWARDS      | COLOR TO MATCH COMPOSITE TRIM |  |
| SOFFITS & FASCIA               | •   | N/A          | NAVAJO BEIGE                  |  |
| RAILINGS                       |     | SUPERIOR     | BLACK                         |  |