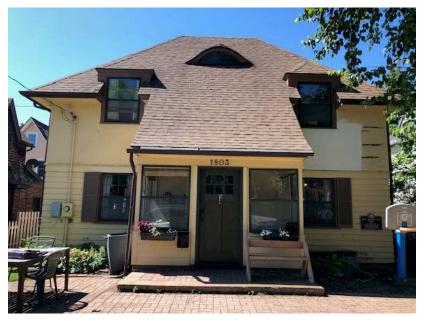

### FERGUSON - PROPOSED SCOPE OF WORK page one of three

1803 REGENT STREET MADISON, WI

FRONT ENTRY "BOX"

RIGHT SIDE VIEW OF ENTRY "BOX"

#### TO LANDMARKS COMMISSION:

The property listed above is known as the Henry + Bessie David House from 1927 and is listed in the State Register of Historic Places. The intent of the proposed scope of work by the current owners, Janice and Paul Ferguson, is to perform critical maintenance on the property while preserving its historical significance. The entry "box" has rotten beams and windows sills/frames, and single pane windows so these elements need to be replaced. The space will be transformed into an entry foyer and mudroom with heated tile floor and new energy efficient windows. The exterior elevations show the proposed look for the new entry which maintains windows flanking each side of the existing entry door as well as windows at each side corner. The solid infill walls closest to the house on each side will be used for hooks/cubbies and match existing siding.