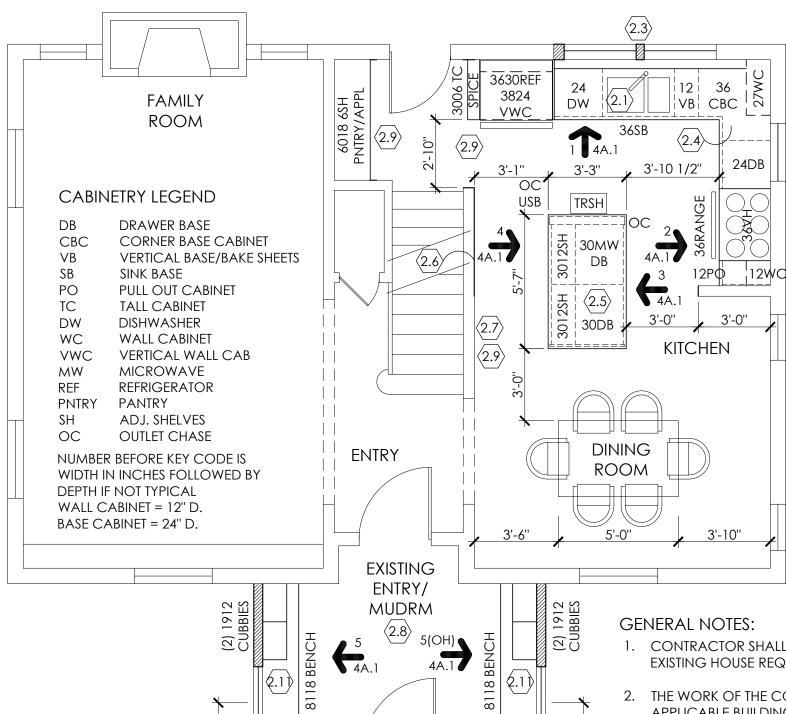

DATE:

3'-9"

2'-4"

3'-9"

FIRST FLOOR - PROPOSED

### FIRST FLOOR KEY NOTES:

- REWORK PLUMBING FOR NEW SINK AND DISHWASHER LOCATION.
- NEW WINDOW IN EXISTING OPENING. LOWER HEAD OF WINDOW TO ALIGN W/DINING ROOM WINDOWS. TRIM TO MATCH EXISTING.
- NEW WINDOWS IN EXISTING BAY WINDOW OPENING. REUSE EXIST. HEADER. TRIM TO MATCH EXISTING. PROVIDE WALL INFILL FLUSH W/ ADJACENT SURFACE.
- NEW GRANITE COUNTER AND CABINETS, STYLE TO BE DETERMINED.
- NEW GRANITE ISLAND W/CABINETS BELOW.
- REMOVE WALL SURFACE TO ALIGN SURFACE CONTINUOUS AND FLUSH W/ADJACENT WALL IN DINING ROOM.
- NEW ELECTRIC HEAT MAT AND THERMOSTAT IN MUDROOM. PROVIDE NEW TILE FLOOR, \$8.00/MATERIAL ALLOWANCE.

- REWORK DUCT TO SECOND FLOOR WITHIN STAIR WALL IF POSSIBLE.
- PATCH WD. FLOOR WHERE WALLS REMOVED AND REFINISH.
- NEW VENT HOOD TO EXTERIOR.
- NEW CUBBIES AND BENCH EACH SIDE OF MUDROOM.

1. CONTRACTOR SHALL BE RESPONSIBLE FOR ALL DEMOLITION OF EXISTING HOUSE REQUIRED TO COMPLETE THE SCOPE OF WORK.

 $\langle 2.2 \rangle$ 

2.10

- 2. THE WORK OF THE CONTRACTOR(S) SHALL MEET ALL APPLICABLE BUILDING CODE REGULATIONS, BOTH LOCAL AND STATE CODES HAVING JURISDICTION OVER THIS PROJECT.
- CONTRACTOR SHALL BE RESPONSIBLE FOR OBTAINING ALL NECESSARY PERMITS FOR THE WORK OF THIS CONTRACT, INCL. ELECTRICAL, HVAC AND PLUMBING.
- ANY UNDOCUMENTED DETAILING AND UNFORESEEN CONDITIONS TO BE HANDLED ON SITE W/OWNER, CONTRACTOR + ARCHITECT.
- 5. CONTRACTOR TO MATCH EXISTING DETAILING/TRIM PROFILES/ STAIN MATCHES UNLESS NOTED OTHERWISE.