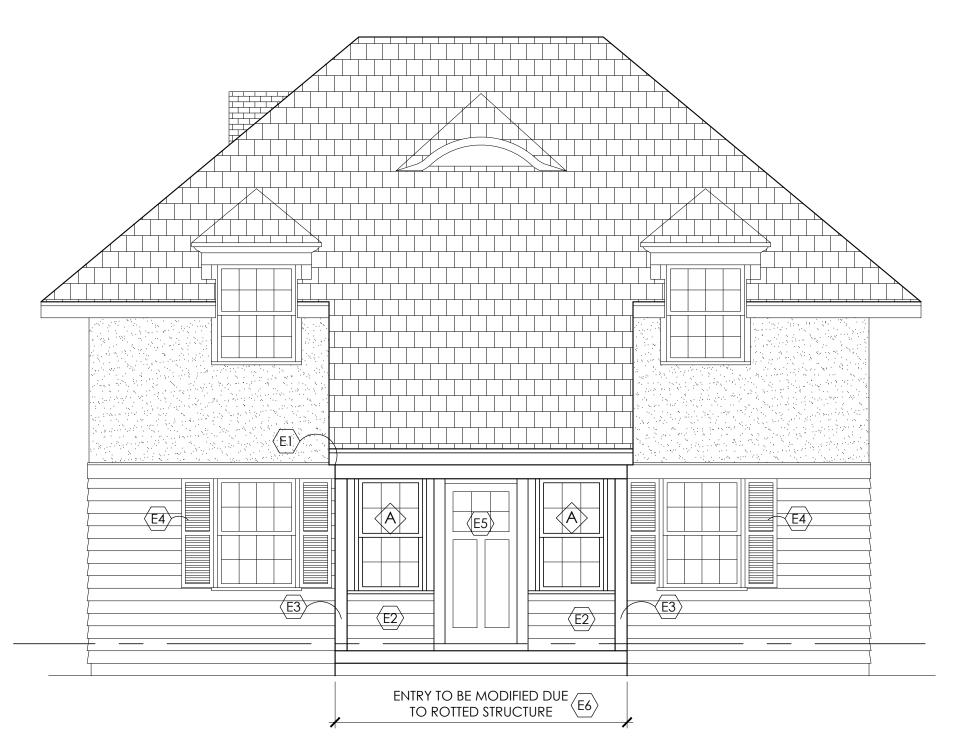

### FRONT ELEVATION - PROPOSED

| WIN | WINDOW SCHEDULE (A) |        |             |          |           |  |
|-----|---------------------|--------|-------------|----------|-----------|--|
| KEY | WINDOW              |        |             | ASSEMBLY | MODEL #   |  |
|     | W                   | Н      | TYPE        |          |           |  |
| Α   | 3'-0"               | 4'-6'' | DOUBLE HUNG | SINGLE   | ELDH3656  |  |
| В   | 2'-6''              | 3'-4'' | DOUBLE HUNG | SINGLE   | ELDH3040  |  |
| С   | 3'-0''              | 3'-4'' | DOUBLE HUNG | SINGLE   | ELDH3640  |  |
| D   | 2'-6"               | 4'-0'' | DOUBLE HUNG | SINGLE   | ELDH3048* |  |

<sup>\*</sup> FIELD VERIFY WIDTH OF DOOR OPENING FOR NEW WINDOW. MATCH ADJACENT WINDOWS ON EITHER SIDE.

### EXTERIOR GENERAL NOTES

- 1. ALL MODEL NUMBERS SPECIFIED REFER TO MARVIN ELEVATE DOUBLE HUNG. EXTERIOR: BRONZE, INTERIOR: UNFINISHED PINE TO BE STAINED TO MATCH EXISTING TRIM.
- 2. GLASS SHALL BE LOW E4 WITH ARGON INSULATING GLASS. PROVIDE TEMPERED GLASS WHERE REQ'D BY CODE.
- 3. MATCH EXISTING HORIZONTAL SIDING, TRIM DETAILS AT KITCHEN WINDOW INFILL.
- 4. EXISTING SIDING AND STUCCO TO BE PAINTED TO MATCH NEW GARAGE EXTERIOR.

### **EXTERIOR KEYNOTES**

- REPAIR EXISTING MUDROOM STRUCTURE AS REQ'D TO REPLACE ROTTED WOOD.
- (E2) PROVIDE SIDING INFILL TO MATCH EXISTING.
- $\langle E3 
  angle$  provide painted wd. Trim to match existing
- $\langle \overline{\text{E4}} \rangle$  Existing shutters to remain.
- (E5) EXISTING DOOR TO REMAIN.
- REMOVE EXISTING SINGLE PANE WINDOWS. REFRAME MUDROOM TO RECEIVE NEW WINDOWS.
- REMOVE EXISTING KITCHEN WINDOW TO LOWER HEAD OF NEW WINDOW AND ALIGN W/ADJACENT WINDOWS. INFILL STUCCO TO MATCH.
- REMOVE BAY WINDOW. REUSE EXISTING HEADER FOR NEW WINDOWS AS SHOWN. PROVIDE SIDING INFILL TO MATCH AND ALIGN W/ADJACENT SURFACE.
- REMOVE DOOR AS SECOND FLOOR. INFILL OPENING W/NEW WINDOW TO MATCH ADJACENT WINDOWS AT EACH SIDE. FIELD VERIFY. INFILL STUCCO TO MATCH.