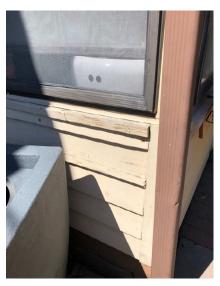

e proposed new work and the demo/floor plan are attached with this submission. Please contact me for any additional information required.

Denise Pine Clearwood

Pinise p. Clarwood

### FERGUSON - PROPOSED SCOPE OF WORK page one of three

1803 REGENT STREET MADISON, WI



FRONT ENTRY "BOX"



RIGHT SIDE VIEW OF ENTRY "BOX"

#### FRONT ENTRY BOX

Proposed work: New mudroom

- 1. Replace rotten beam on left side shown in photo below.
- 2. Remove unequal size windows on left side of entry box to provide wall for cubbies/hooks
- 3. Reduce size of windows at each side of front door to increase size of corner columns, replace with new insulated double hung windows.
- 4. Replace windows on sides of entry box with new insulated double hung windows/wall infill



ROTTEN BEAM AT LEFT SIDE OF "BOX"



ROTTEN SILLS LEFT SIDE OF "BOX"

# PROPOSED SCOPE OF WORK page two of three 1803 REGENT STREET MADISON, WI

### **GENERAL EXTERIOR WORK:**

- 1. repair stucco and wood siding where required
- 2. Repaint entire house to match paint scheme of garage.
- 3. Maintain shutters on two windows at front of house.



EXISTING GARAGE REPRESENTING NEW PAINT SCHEME FOR HOUSE

## PROPOSED SCOPE OF WORK page three of three 1803 REGENT STREET MADISON, WI



**BLOCKED UP KITCHEN WINDOW** 



BAY WINDOW TO BE REPLACED

### **SIDE/REAR ELEVATION**Proposed work:

- 1. Expose side window at interior, shift head of window down to align with two dining room windows below the existing trim. Based on exterior elevations, the head of existing window is located at interior ceiling with no interior trim. Lowering h