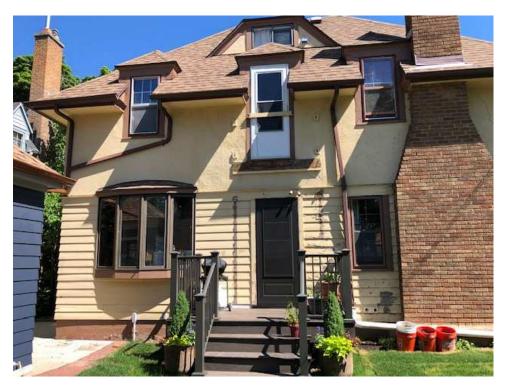

#### TO LANDMARKS COMMISSION:

The property listed above is known as the Henry + Bessie David House from 1927 and is listed in the State Register of Historic Places. The intent of the proposed scope of work by the current owners, Janice and Paul Ferguson, is to perform critical maintenance on the property while preserving its historical significance. The entry "box" has rotten beams and windows sills/frames, and single pane windows so these elements need to be replaced. The space will be transformed into an entry foyer and mudroom with heated tile floor and new energy efficient windows. The exterior elevations show the proposed look for the new entry which maintains windows flanking each side of the existing entry door as well as windows at each side corner. The solid infill walls closest to the house on each side will be used for hooks/cubbies and match existing siding.