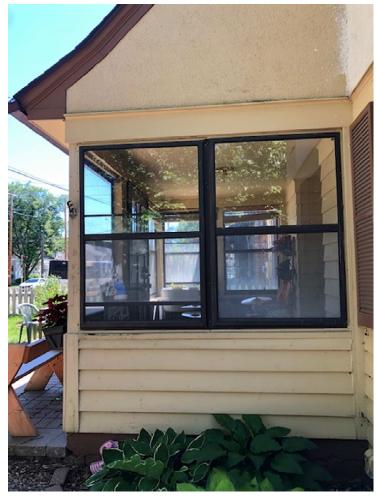

#### FRONT ENTRY BOX

Proposed work: New mudroom

- 1. Replace rotten beam on left side shown in photo below.
- 2. Remove unequal size windows on left side of entry box to provide wall for cubbies/hooks
- 3. Reduce size of windows at each side of front door to increase size of corner columns, replace with new insulated double hung windows.
- 4. Replace windows on sides of entry box with new insulated double hung windows/wall infill