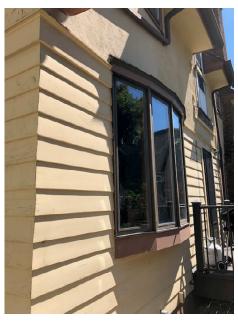

In the rear of the house, the bay window will be removed and replaced with two double hung windows to match the look of the existing windows. The bay window is not original to the house. The exterior wall will be filled in with siding to match. The door on the second floor is unsafe and will be replaced with a double hung window to match the windows on either side. The proposed windows for the areas listed are Marvin Elevate with simulated divided lights in a bronze exterior clad finish. The exterior stucco and trim will be repaired as required and the entire house will be painted to match existing garage.

## PROPOSED SCOPE OF WORK page three of three 1803 REGENT STREET MADISON, WI

**BLOCKED UP KITCHEN WINDOW** 

BAY WINDOW TO BE REPLACED