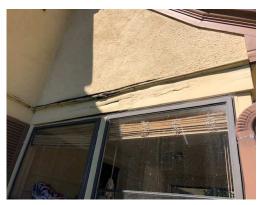

as well as exterior elevations of the proposed new work and the demo/floor plan are attached with this submission. Please contact me for any additional information required.

Denise Pine Clearwood

Pinise p. Clarwood

### FERGUSON - PROPOSED SCOPE OF WORK page one of three

1803 REGENT STREET MADISON, WI



FRONT ENTRY "BOX"



RIGHT SIDE VIEW OF ENTRY "BOX"

#### FRONT ENTRY BOX

Proposed work: New mudroom

- 1. Replace rotten beam on left side shown in photo below.
- 2. Remove unequal size windows on left side of entry box to provide wall for cubbies/hooks
- 3. Reduce size of windows at each side of front door to increase size of corner columns, replace with new insulated double hung windows.
- 4. Replace windows on sides of entry box with new insulated double hung windows/wall infill



ROTTEN BEAM AT LEFT SIDE OF "BOX"



ROTTEN SILLS LEFT SIDE OF "BOX"

# PROPOSED SCOPE OF WORK page two of three 1803 REGENT STREET MADISON, WI

### **GENERAL EXTERIOR WORK:**

- 1. repair stucco and wood siding where required
- 2. Repaint entire house to match paint scheme of garage.
- 3. Maintain shutters on two windows at front of house.



EXISTING GARAGE REPRESENTING NEW PAINT SCHEME FOR HOUSE

## PROPOSED SCOPE OF WORK page three of three 1803 REGENT STREET MADISON, WI



**BLOCKED UP KITCHEN WINDOW** 



BAY WINDOW TO BE REPLACED

### **SIDE/REAR ELEVATION**Proposed work:

- 1. Expose side window at interior, shift head of window down to align with two dining room windows below the existing trim. Based on exterior elevations, the head of existing window is located at interior ceil