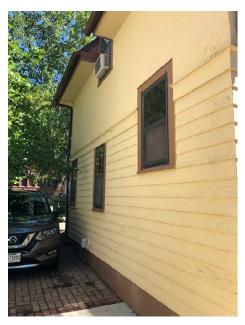

The kitchen window on the exterior side wall by the driveway does not show up on the interior of the house because it is covered with wall surface. As part of the project, the kitchen will be renovated, and the window opening will be utilized on the inside. We are proposing to lower the window to align with the heads of the rest of the windows on the first floor. According to field measurements taken from the outside, the head of that window is located at the ceiling on the inside, eliminating the possibility for any trim at the top of the window. The stucco/horizontal trim board will be repaired to match existing.

## PROPOSED SCOPE OF WORK page three of three 1803 REGENT STREET MADISON, WI

**BLOCKED UP KITCHEN WINDOW** 

BAY WINDOW TO BE REPLACED