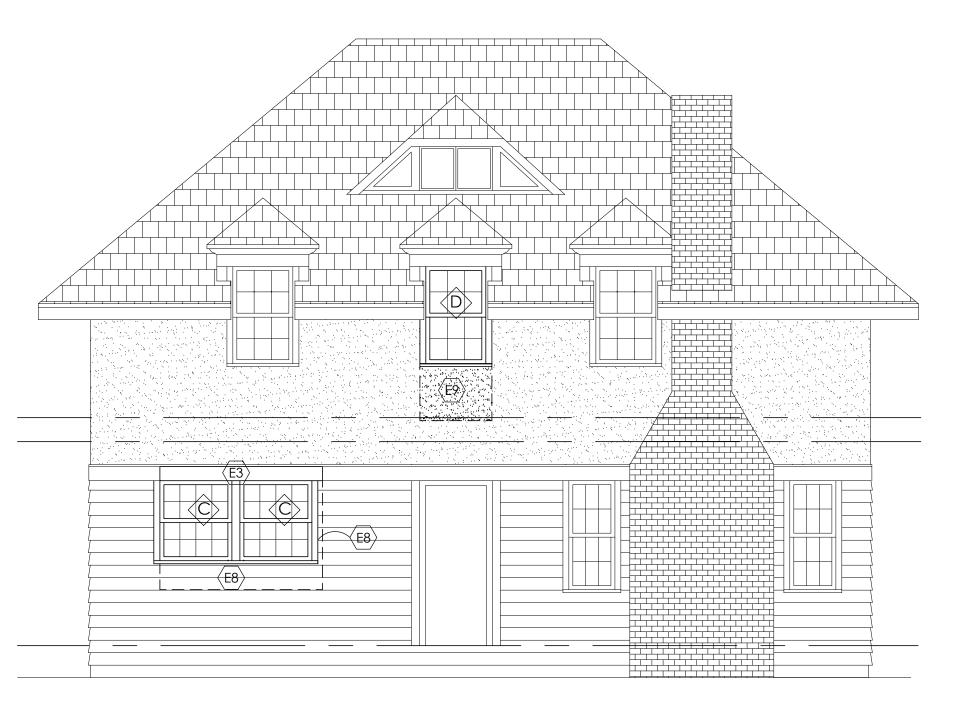

### FRONT ELEVATION - PROPOSED

| WIN | WINDOW SCHEDULE (A) |        |             |          |           |  |
|-----|---------------------|--------|-------------|----------|-----------|--|
| KEY | WINDOW              |        |             | ASSEMBLY | MODEL #   |  |
|     | W                   | Н      | TYPE        |          |           |  |
| Α   | 3'-0"               | 4'-6'' | DOUBLE HUNG | SINGLE   | ELDH3656  |  |
| В   | 2'-6''              | 3'-4'' | DOUBLE HUNG | SINGLE   | ELDH3040  |  |
| С   | 3'-0''              | 3'-4'' | DOUBLE HUNG | SINGLE   | ELDH3640  |  |
| D   | 2'-6"               | 4'-0'' | DOUBLE HUNG | SINGLE   | ELDH3048* |  |

<sup>\*</sup> FIELD VERIFY WIDTH OF DOOR OPENING FOR NEW WINDOW. MATCH ADJACENT WINDOWS ON EITHER SIDE.

### EXTERIOR GENERAL NOTES

- 1. ALL MODEL NUMBERS SPECIFIED REFER TO MARVIN ELEVATE DOUBLE HUNG. EXTERIOR: BRONZE, INTERIOR: UNFINISHED PINE TO BE STAINED TO MATCH EXISTING TRIM.
- 2. GLASS SHALL BE LOW E4 WITH ARGON INSULATING GLASS. PROVIDE TEMPERED GLASS WHERE REQ'D BY CODE.
- 3. MATCH EXISTING HORIZONTAL SIDING, TRIM DETAILS AT KITCHEN WINDOW INFILL.
- 4. EXISTING SIDING AND STUCCO TO BE PAINTED TO MATCH NEW GARAGE EXTERIOR.

### **EXTERIOR KEYNOTES**

- REPAIR EXISTING MUDROOM STRUCTURE AS REQ'D TO REPLACE ROTTED WOOD.
- (E2) PROVIDE SIDING INFILL TO MATCH EXISTING.
- $\langle E3 
  angle$  provide painted wd. Trim to match existing
- $\langle \overline{\text{E4}} \rangle$  Existing shutters to remain.
- (E5) EXISTING DOOR TO REMAIN.
- REMOVE EXISTING SINGLE PANE WINDOWS. REFRAME MUDROOM TO RECEIVE NEW WINDOWS.
- REMOVE EXISTING KITCHEN WINDOW TO LOWER HEAD OF NEW WINDOW AND ALIGN W/ADJACENT WINDOWS. INFILL STUCCO TO MATCH.
- REMOVE BAY WINDOW. REUSE EXISTING HEADER FOR NEW WINDOWS AS SHOWN. PROVIDE SIDING INFILL TO MATCH AND ALIGN W/ADJACENT SURFACE.
- REMOVE DOOR AS SECOND FLOOR. INFILL OPENING W/NEW WINDOW TO MATCH ADJACENT WINDOWS AT EACH SIDE. FIELD VERIFY. INFILL STUCCO TO MATCH.