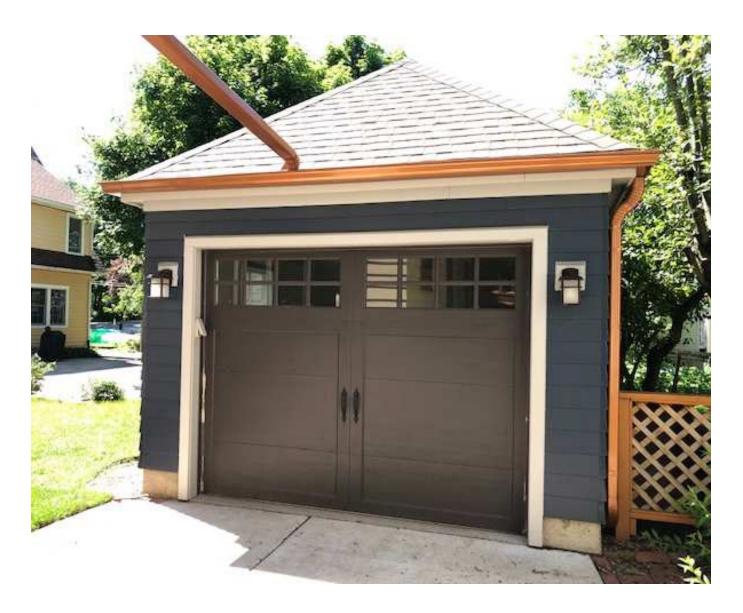

### **GENERAL EXTERIOR WORK:**

- 1. repair stucco and wood siding where required
- 2. Repaint entire house to match paint scheme of garage.
- 3. Maintain shutters on two windows at front of house.

EXISTING GARAGE REPRESENTING NEW PAINT SCHEME FOR HOUSE