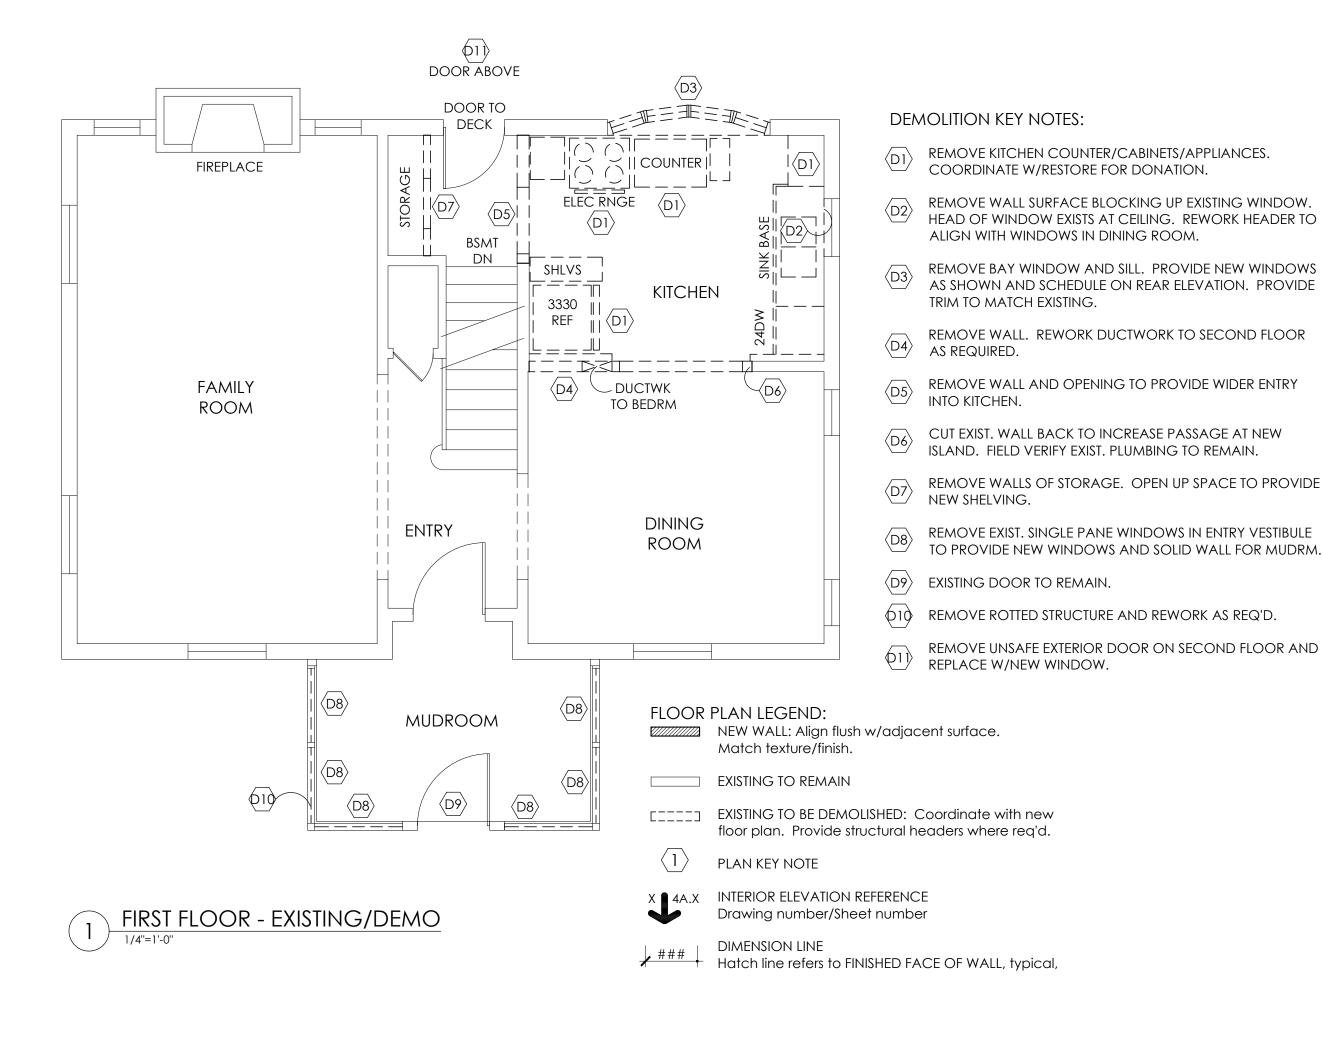

11 10 00

|              | 11.10.20                   |
|--------------|----------------------------|
| SCALE:       | as noted                   |
| PROJECT NO.: | FERG20                     |
| SHEET:       |                            |
|              | A.O<br>ST FLOOR<br>XISTING |

### FIRST FLOOR KEY NOTES:

- REWORK PLUMBING FOR NEW SINK AND DISHWASHER LOCATION.
- NEW WINDOW IN EXISTING OPENING. LOWER HEAD OF WINDOW TO ALIGN W/DINING ROOM WINDOWS. TRIM TO MATCH EXISTING.
- NEW WINDOWS IN EXISTING BAY WINDOW OPENING. REUSE EXIST. HEADER. TRIM TO MATCH EXISTING. PROVIDE WALL INFILL FLUSH W/ ADJACENT SURFACE.
- NEW GRANITE COUNTER AND CABINETS, STYLE TO BE DETERMINED.
- NEW GRANITE ISLAND W/CABINETS BELOW.
- REMOVE WALL SURFACE TO ALIGN SURFACE CONTINUOUS AND FLUSH W/ADJACENT WALL IN DINING ROOM.
- NEW ELECTRIC HEAT MAT AND THERMOSTAT IN MUDROOM. PROVIDE NEW TILE FLOOR, \$8.00/MATERIAL ALLOWANCE.

- REWORK DUCT TO SECOND FLOOR WITHIN STAIR WALL IF POSSIBLE.
- PATCH WD. FLOOR WHERE WALLS REMOVED AND REFINISH.
- NEW VENT HOOD TO EXTERIOR.
- NEW CUBBIES AND BENCH EACH SIDE OF MUDROOM.

1. CONTRACTOR SHALL BE RESPONSIBLE FOR ALL DEMOLITION OF EXISTING HOUSE REQUIRED TO COMPLETE THE SCOPE OF WORK.