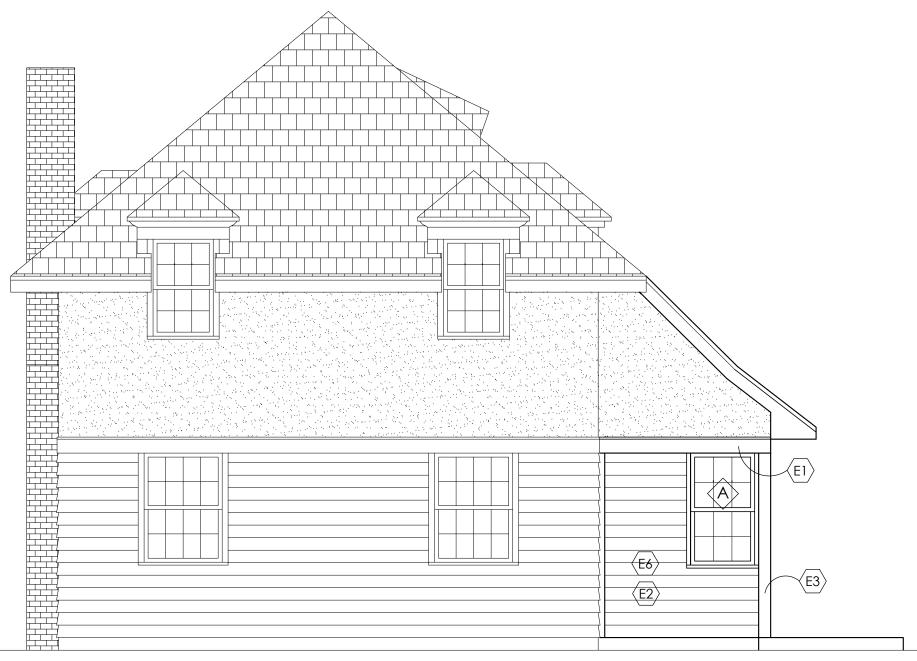

### **EXTERIOR KEYNOTES**

- (E1) REPAIR EXISTING MUDROOM STRUCTURE AS REQ'D TO REPLACE ROTTED WOOD.
- (E2) PROVIDE SIDING INFILL TO MATCH EXISTING.
- E3 PROVIDE PAINTED WD. TRIM TO MATCH EXISTING
- $\overline{\langle {\sf E4} \rangle}$  Existing shutters to remain.
- $\langle E5 \rangle$  Existing door to remain.
- REMOVE EXISTING SINGLE PANE WINDOWS. REFRAME MUDROOM TO RECEIVE NEW WINDOWS.
- REMOVE EXISTING KITCHEN WINDOW TO LOWER HEAD OF NEW WINDOW AND ALIGN W/ADJACENT WINDOWS. INFILL STUCCO TO MATCH.
- REMOVE BAY WINDOW. REUSE EXISTING HEADER FOR NEW WINDOWS AS SHOWN. PROVIDE SIDING INFILL TO MATCH AND ALIGN W/ADJACENT SURFACE.
- REMOVE DOOR AS SECOND FLOOR. INFILL OPENING W/NEW WINDOW TO MATCH ADJACENT WINDOWS AT EACH SIDE. FIELD VERIFY. INFILL STUCCO TO MATCH.

#### EXTERIOR KEYNOTES

- REPAIR EXISTING MUDROOM STRUCTURE AS REQ'D TO REPLACE ROTTED WOOD.
- $\langle E2 \rangle$  PROVIDE SIDING INFILL TO MATCH EXISTING.
- (E3) PROVIDE PAINTED WD. TRIM TO MATCH EXISTING
- $\langle E4 \rangle$  EXISTING SHUTTERS TO REMAIN.
- (E5) EXISTING DOOR TO REMAIN.
- REMOVE EXISTING SINGLE PANE WINDOWS. REFRAME MUDROOM TO RECEIVE NEW WINDOWS.
- REMOVE EXISTING KITCHEN WINDOW TO LOWER HEAD OF NEW WINDOW AND ALIGN W/ADJACENT WINDOWS. INFILL STUCCO TO MATCH.
- REMOVE BAY WINDOW. REUSE EXISTING HEADER FOR NEW WINDOWS AS SHOWN. PROVIDE SIDING INFILL TO MATCH AND ALIGN W/ADJACENT SURFACE.
- REMOVE DOOR AS SECOND FLOOR. INFILL OPENING W/NEW WINDOW TO MATCH ADJACENT WINDOWS AT EACH SIDE. FIELD VERIFY. INFILL STUCCO TO MATCH.

### **EXTERIOR KEYNOTES**

- REPAIR EXISTING MUDROOM STRUCTURE AS REQ'D TO REPLACE ROTTED WOOD.
- $\langle$ E2angle provide siding infill to match existing.
- $\langle {\sf E3} 
  angle$  provide painted wd. Trim to match existing
- (E4) EXISTING SHUTTERS TO REMAIN.
- $\langle E5 \rangle$  Existing door to remain.
- REMOVE EXISTING SINGLE PANE WINDOWS. REFRAME MUDROOM TO RECEIVE NEW WINDOWS.
- REMOVE EXISTING KITCHEN WINDOW TO LOWER HEAD OF NEW WINDOW AND ALIGN W/ADJACENT WINDOWS. INFILL STUCCO TO MATCH.
- REMOVE BAY WINDOW. REUSE EXISTING HEADER FOR NEW WINDOWS AS SHOWN. PROVIDE SIDING INFILL TO MATCH AND ALIGN W/ADJACENT SURFACE.
- REMOVE DOOR AS SECOND FLOOR. INFILL OPENING W/NEW WINDOW TO MATCH ADJACENT WINDOWS AT EACH SIDE. FIELD VERIFY. INFILL STUCCO TO MATCH.