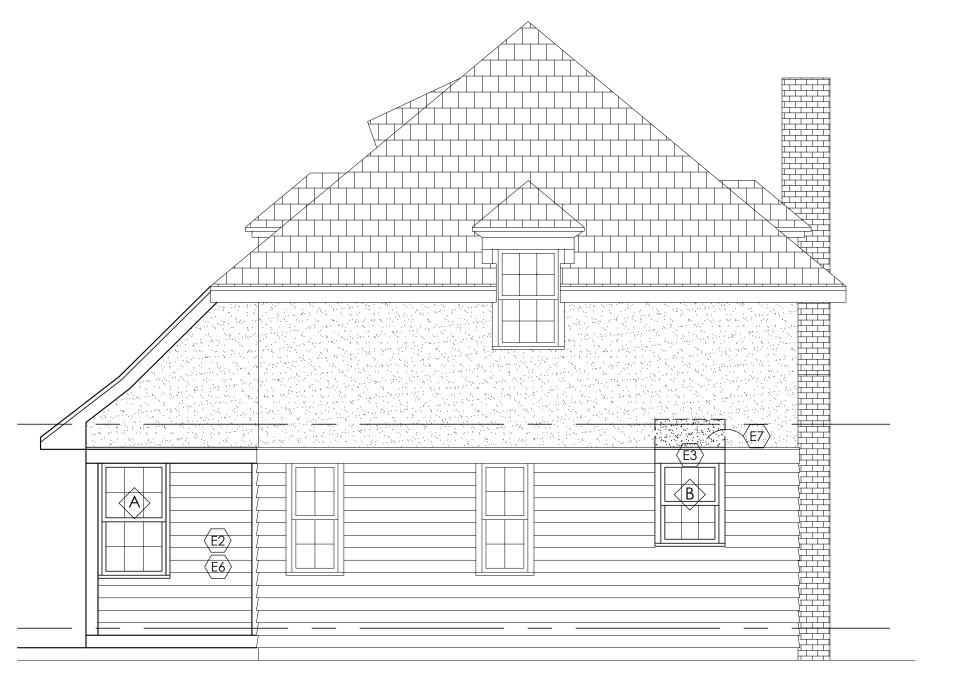

# WEST SIDE ELEVATION - PROPOSED

| WIN | WINDOW SCHEDULE (A) |        |             |          |           |  |  |
|-----|---------------------|--------|-------------|----------|-----------|--|--|
| KEY | WINE                | OOW    |             | ASSEMBLY | MODEL #   |  |  |
|     | W                   | Н      | TYPE        |          |           |  |  |
| Α   | 3'-0''              | 4'-6'' | DOUBLE HUNG | SINGLE   | ELDH3656  |  |  |
| В   | 2'-6''              | 3'-4"  | DOUBLE HUNG | SINGLE   | ELDH3040  |  |  |
| С   | 3'-0''              | 3'-4"  | DOUBLE HUNG | SINGLE   | ELDH3640  |  |  |
| D   | 2'-6''              | 4'-0'' | DOUBLE HUNG | SINGLE   | ELDH3048* |  |  |

\* FIELD VERIFY WIDTH OF DOOR OPENING FOR NEW WINDOW. MATCH ADJACENT WINDOWS ON EITHER SIDE.

### EXTERIOR GENERAL NOTES

- 1. ALL MODEL NUMBERS SPECIFIED REFER TO MARVIN ELEVATE DOUBLE HUNG. EXTERIOR: BRONZE, INTERIOR: UNFINISHED PINE TO BE STAINED TO MATCH EXISTING TRIM.
- 2. GLASS SHALL BE LOW E4 WITH ARGON INSULATING GLASS. PROVIDE TEMPERED GLASS WHERE REQ'D BY CODE.
- 3. MATCH EXISTING HORIZONTAL SIDING, TRIM DETAILS AT KITCHEN WINDOW INFILL.
- 4. EXISTING SIDING AND STUCCO TO BE PAINTED TO MATCH NEW GARAGE EXTERIOR.

### **EXTERIOR KEYNOTES**

- (E1) REPAIR EXISTING MUDROOM STRUCTURE AS REQ'D TO REPLACE ROTTED WOOD.
- (E2) PROVIDE SIDING INFILL TO MATCH EXISTING.
- E3 PROVIDE PAINTED WD. TRIM TO MATCH EXISTING
- $\overline{\langle {\sf E4} \rangle}$  Existing shutters to remain.
- $\langle E5 \rangle$  Existing door to remain.
- REMOVE EXISTING SINGLE PANE WINDOWS. REFRAME MUDROOM TO RECEIVE NEW WINDOWS.
- REMOVE EXISTING KITCHEN WINDOW TO LOWER HEAD OF NEW WINDOW AND ALIGN W/ADJACENT WINDOWS. INFILL STUCCO TO MATCH.
- REMOVE BAY WINDOW. REUSE EXISTING HEADER FOR NEW WINDOWS AS SHOWN. PROVIDE SIDING INFILL TO MATCH AND ALIGN W/ADJACENT SURFACE.
- REMOVE DOOR AS SECOND FLOOR. INFILL OPENING W/NEW WINDOW TO MATCH ADJACENT WINDOWS AT EACH SIDE. FIELD VERIFY. INFILL STUCCO TO MATCH.