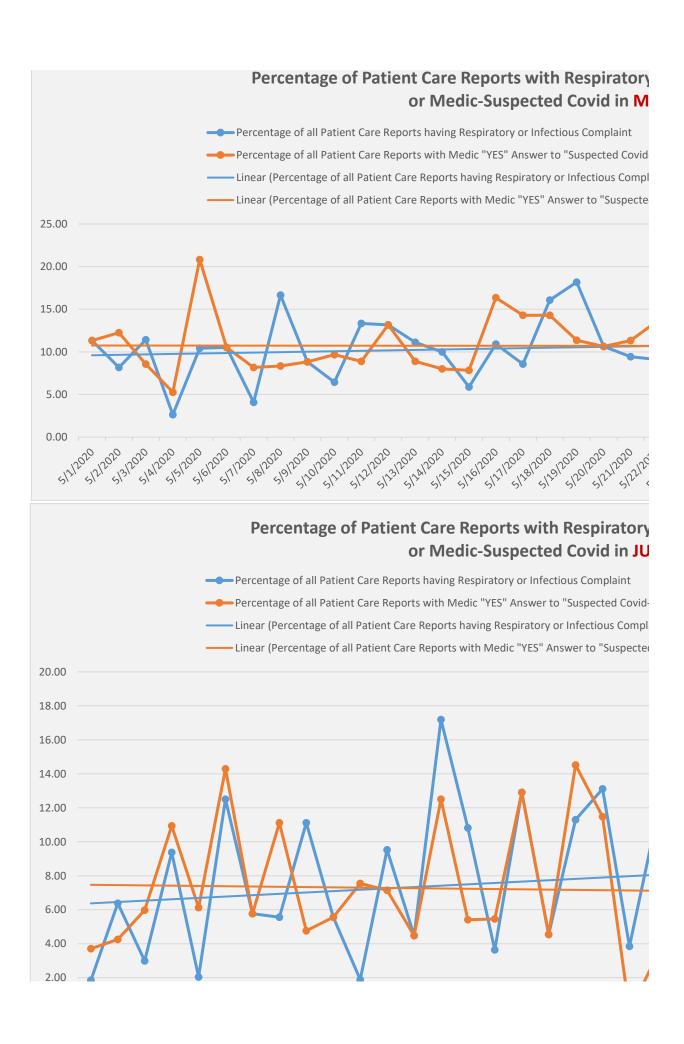

## Respiratory/Infectious Complaint n October/November

piratory or Infectious Complaint

"YES" Answer to "Suspected Covid-19" Question

ing Respiratory or Infectious Complaint)

n Medic "YES" Answer to "Suspected Covid-19" Question)

## Percentage of Patient Care Reports with Respiratory or Medic-Suspected Covid in JU

- Percentage of all Patient Care Reports having Respiratory or Infectious Complaint
- Percentage of all Patient Care Reports with Medic "YES" Answer to "Suspected Covid-19" Question
- Linear (Percentage of all Patient Care Reports having Respiratory or Infectious Complaint)
  - Linear (Percentage of all Patient Care Reports with Medic "YES" Answer to "Suspected Covid-19" Question)