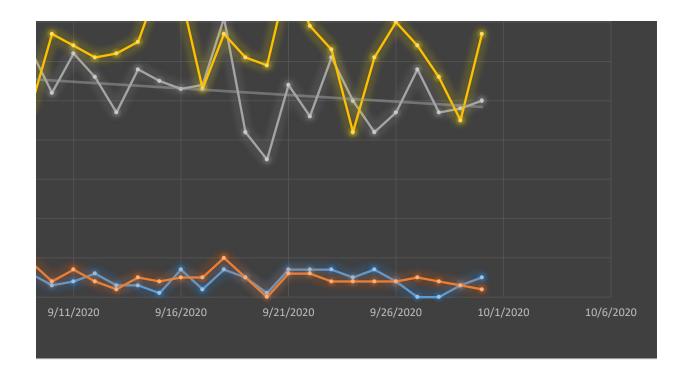

| 9/5/2020     | 5       | 3      | 51                   | 79       | -35.4%             |
|--------------|---------|--------|----------------------|----------|--------------------|
| 9/6/2020     | 10      | 8      | 60                   | 55       | 9.1%               |
| 9/7/2020     | 3       | 2      | 58                   | 58       | 0.0%               |
| 9/8/2020     | 1       | 0      | 50                   | 70       | -28.6%             |
| 9/9/2020     | 6       | 9      | 63                   | 48       | 31.3%              |
| 9/10/2020    | 3       | 4      | 52                   | 67       | -22.4%             |
| 9/11/2020    | 4       | 7      | 62                   | 64       | -3.1%              |
| 9/12/2020    | 6       | 4      | 56                   | 61       | -8.2%              |
| 9/13/2020    | 3       | 2      | 47                   | 62       | -24.2%             |
| 9/14/2020    | 3       | 5      | 58                   | 65       | -10.8%             |
| 9/15/2020    | 1       | 4      | 55                   | 80       | -31.3%             |
| 9/16/2020    | 7       | 5      | 53                   | 77       | -31.2%             |
| 9/17/2020    | 2       | 5      | 54                   | 53       | 1.9%               |
| 9/18/2020    | 7       | 10     | 71                   | 67       | 6.0%               |
| 9/19/2020    | 5       | 5      | 42                   | 61       | -31.1%             |
| 9/20/2020    | 1       | 0      | 35                   | 59       | -40.7%             |
| 9/21/2020    | 7       | 6      | 54                   | 82       | -34.1%             |
| 9/22/2020    | 7       | 6      | 46                   | 69       | -33.3%             |
| 9/23/2020    | 7       | 4      | 61                   | 63       | -3.2%              |
| 9/24/2020    | 5       | 4      | 50                   | 42       | 19.0%              |
| 9/25/2020    | 7       | 4      | 42                   | 61       | -31.1%             |
| 9/26/2020    | 4       | 4      | 47                   | 70       | -32.9%             |
| 9/27/2020    | 0       | 5      | 58                   | 64       | -9.4%              |
| 9/28/2020    | 0       | 4      | 47                   | 56       | -16.1%             |
| 9/29/2020    | 3       | 3      | 48                   | 45       | 6.7%               |
| 9/30/2020    | 5       | 2      | 50                   | 67       | -25.4%             |
| 10/1/2020    | 8       | 6      | 53                   | 68       | -22.1%             |
| 10/2/2020    | 9       | 5      | 55                   | 59       | -6.78%             |
| 10/3/2020    | 11      | 10     | 57                   | 53       | 7.55%              |
| 10/4/2020    | 7       | 9      | 45                   | 58       | -22.41%            |
| 10/5/2020    | 7       | 5      | 61                   | 63       | -3.17%             |
| 10/6/2020    | 9       | 8      | 54                   | 57       | -5.26%             |
| 10/7/2020    | 5       | 7      | 54                   | 61       | -11.48%            |
| 10/8/2020    | 8       | 4      | 48                   | 63       | -23.81%            |
| 10/9/2020    | 10      | 5      | 50                   | 60       | -16.67%            |
| 10/10/2020   | 2       | 4      | 49                   | 55       | -10.91%            |
| 10/11/2020   | 7       | 4      | 38                   | 54       | -29.63%            |
| 10/11/2020   | 2       | 3      | 52                   | 54       | -3.70%             |
| 10/12/2020   | 3       | 6      | 46                   | 61       | -24.59%            |
| 10/13/2020   | 8       | 6      | 50                   | 59       | -15.25%            |
| 10/15/2020   | 5       | 7      | 48                   | 52       | -13.23%<br>-7.69%  |
| 10/15/2020   | 9       | 8      | <del>4</del> 8<br>55 | 71       | -22.54%            |
| 10/16/2020   | 9<br>1  | 3      | 33<br>37             | 43       | -22.54%<br>-13.95% |
| 10/17/2020   | 10      | 9      | 61                   | 43<br>44 | -13.95%<br>38.64%  |
| 10/18/2020   | 10<br>7 | 3      | 60                   | 55       | 38.64%<br>9.09%    |
| 10/19/2020   | 4       | 3      | 58                   | 55<br>52 | 9.09%<br>11.54%    |
| 10/20/2020   | 6       | 5<br>6 | 53                   | 48       | 10.42%             |
| 10, 21, 2020 | U       | U      | <i>J J</i>           | 40       | 10.42/0            |
|              |         |        |                      |          |                    |

## Respiratory/Infectious Complaint n October/November

piratory or Infectious Complaint

"YES" Answer to "Suspected Covid-19" Question

ing Respiratory or Infectious Complaint)

n Medic "YES" Answer to "Suspected Covid-19" Question)