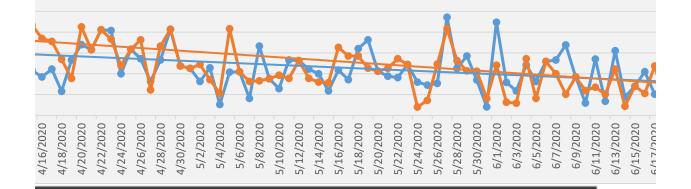

-12.1% Average Overall Daily Decrease in
-10.6% Average March Daily Decrease in C
-24.9% Average April Daily Decrease in Ca
-20.3% Average May Daily Decrease in Cal
-1.9% Average June Daily Change in Calls
-8.3% Average July Daily Change in Calls
-14.2% Average August Daily Change in Ca
-12.9% Average September Daily Change in Ca
-7.1% Average October Daily Change in C
-3.0% Average November Daily Change i

Calls from 2019
Calls from 2019
Ills from 2019
Ills from 2019
From 2019
from 2019
alls from 2019
in Calls from 2019
Calls from 2019
n Calls from 2019