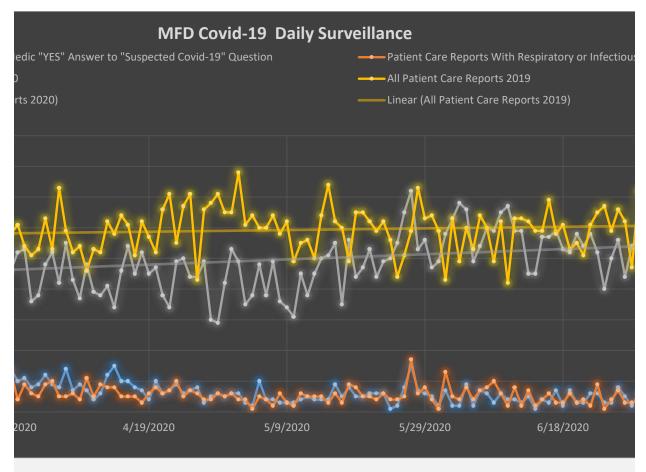

-12.1% Average Overall Daily Decrease in
-10.6% Average March Daily Decrease in C
-24.9% Average April Daily Decrease in Ca
-20.3% Average May Daily Decrease in Cal
-1.9% Average June Daily Change in Calls
-8.3% Average July Daily Change in Calls
-14.2% Average August Daily Change in Ca
-12.9% Average September Daily Change in Ca
-7.1% Average October Daily Change in C
-3.0% Average November Daily Change i

Calls from 2019
Calls from 2019
Ills from 2019
Ills from 2019
From 2019
from 2019
alls from 2019
in Calls from 2019
Calls from 2019
n Calls from 2019