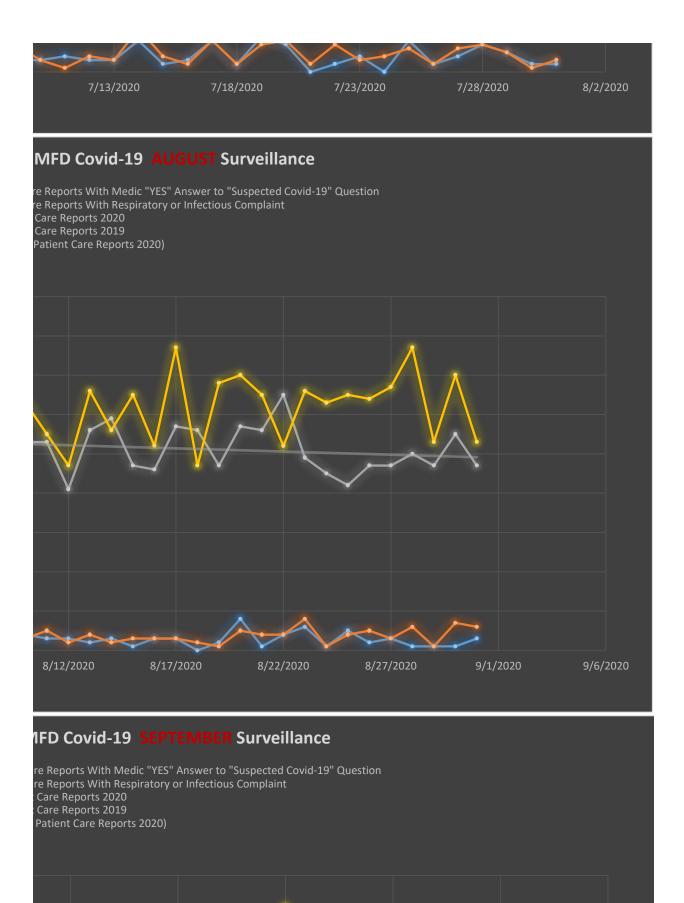

| 7/20/2020     | 7 | 8 | 61 | 65     | -6.2%  |
|---------------|---|---|----|--------|--------|
| <br>7/21/2020 | 0 | 2 | 52 | 65     | -20.0% |
|               | 2 | 7 |    |        |        |
| 7/22/2020     |   |   | 62 | 77<br> | -19.5% |
| 7/23/2020     | 4 | 3 | 55 | 54     | 1.9%   |
| 7/24/2020     | 0 | 4 | 64 | 66     | -3.0%  |
| 7/25/2020     | 8 | 6 | 61 | 60     | 1.7%   |
| 7/26/2020     | 2 | 2 | 58 | 68     | -14.7% |
| 7/27/2020     | 4 | 6 | 49 | 53     | -7.5%  |
| 7/28/2020     | 7 | 7 | 50 | 63     | -20.6% |
|               |   |   |    |        |        |
| 7/29/2020     | 5 | 5 | 54 | 64     | -15.6% |
| 7/30/2020     | 2 | 1 | 57 | 59     | -3.4%  |
| 7/31/2020     | 2 | 3 | 61 | 50     | 22.0%  |
| 8/1/2020      | 3 | 3 | 62 | 52     | 19.2%  |
| 8/2/2020      | 5 | 4 | 44 | 55     | -20.0% |
| 8/3/2020      | 3 | 5 | 67 | 64     | 4.7%   |
| 8/4/2020      | 4 | 5 | 49 | 61     | -19.7% |
|               |   |   |    |        |        |
| 8/5/2020      | 5 | 4 | 52 | 58     | -10.3% |
| 8/6/2020      | 6 | 4 | 46 | 59     | -22.0% |
| 8/7/2020      | 2 | 6 | 49 | 77     | -36.4% |
| 8/8/2020      | 6 | 4 | 54 | 51     | 5.9%   |
| 8/9/2020      | 7 | 7 | 53 | 59     | -10.2% |
| 8/10/2020     | 4 | 3 | 53 | 63     | -15.9% |
| 8/11/2020     | 3 | 5 | 53 | 55     | -3.6%  |
|               |   |   |    |        |        |
| 8/12/2020     | 3 | 2 | 41 | 47     | -12.8% |
| 8/13/2020     | 2 | 4 | 56 | 66     | -15.2% |
| 8/14/2020     | 3 | 2 | 59 | 56     | 5.4%   |
| 8/15/2020     | 1 | 3 | 47 | 65     | -27.7% |
| 8/16/2020     | 3 | 3 | 46 | 52     | -11.5% |
| 8/17/2020     | 3 | 3 | 57 | 77     | -26.0% |
| 8/18/2020     | 0 | 2 | 56 | 47     | 19.1%  |
|               |   |   |    | 68     |        |
| 8/19/2020     | 2 | 1 | 47 |        | -30.9% |
| 8/20/2020     | 8 | 5 | 57 | 70     | -18.6% |
| 8/21/2020     | 1 | 4 | 56 | 65     | -13.8% |
| 8/22/2020     | 4 | 4 | 65 | 52     | 25.0%  |
| 8/23/2020     | 6 | 8 | 49 | 66     | -25.8% |
| 8/24/2020     | 1 | 1 | 45 | 63     | -28.6% |
| 8/25/2020     | 5 | 4 | 42 | 65     | -35.4% |
| 8/26/2020     | 2 | 5 | 47 | 64     | -26.6% |
|               |   |   |    |        |        |
| 8/27/2020     | 3 | 3 | 47 | 67     | -29.9% |
| 8/28/2020     | 1 | 6 | 50 | 77     | -35.1% |
| 8/29/2020     | 1 | 1 | 47 | 53     | -11.3% |
| 8/30/2020     | 1 | 7 | 55 | 70     | -21.4% |
| 8/31/2020     | 3 | 6 | 47 | 53     | -11.3% |
| 9/1/2020      | 3 | 5 | 55 | 57     | -3.5%  |
| 9/2/2020      | 9 | 8 | 55 | 56     | -1.8%  |
|               |   | 7 |    |        |        |
| 9/3/2020      | 5 |   | 60 | 59     | 1.7%   |
| 9/4/2020      | 2 | 5 | 59 | 62     | -4.8%  |
|               |   |   |    |        |        |

| 9/5/2020     | 5       | 3      | 51                   | 79       | -35.4%             |
|--------------|---------|--------|----------------------|----------|--------------------|
| 9/6/2020     | 10      | 8      | 60                   | 55       | 9.1%               |
| 9/7/2020     | 3       | 2      | 58                   | 58       | 0.0%               |
| 9/8/2020     | 1       | 0      | 50                   | 70       | -28.6%             |
| 9/9/2020     | 6       | 9      | 63                   | 48       | 31.3%              |
| 9/10/2020    | 3       | 4      | 52                   | 67       | -22.4%             |
| 9/11/2020    | 4       | 7      | 62                   | 64       | -3.1%              |
| 9/12/2020    | 6       | 4      | 56                   | 61       | -8.2%              |
| 9/13/2020    | 3       | 2      | 47                   | 62       | -24.2%             |
| 9/14/2020    | 3       | 5      | 58                   | 65       | -10.8%             |
| 9/15/2020    | 1       | 4      | 55                   | 80       | -31.3%             |
| 9/16/2020    | 7       | 5      | 53                   | 77       | -31.2%             |
| 9/17/2020    | 2       | 5      | 54                   | 53       | 1.9%               |
| 9/18/2020    | 7       | 10     | 71                   | 67       | 6.0%               |
| 9/19/2020    | 5       | 5      | 42                   | 61       | -31.1%             |
| 9/20/2020    | 1       | 0      | 35                   | 59       | -40.7%             |
| 9/21/2020    | 7       | 6      | 54                   | 82       | -34.1%             |
| 9/22/2020    | 7       | 6      | 46                   | 69       | -33.3%             |
| 9/23/2020    | 7       | 4      | 61                   | 63       | -3.2%              |
| 9/24/2020    | 5       | 4      | 50                   | 42       | 19.0%              |
| 9/25/2020    | 7       | 4      | 42                   | 61       | -31.1%             |
| 9/26/2020    | 4       | 4      | 47                   | 70       | -32.9%             |
| 9/27/2020    | 0       | 5      | 58                   | 64       | -9.4%              |
| 9/28/2020    | 0       | 4      | 47                   | 56       | -16.1%             |
| 9/29/2020    | 3       | 3      | 48                   | 45       | 6.7%               |
| 9/30/2020    | 5       | 2      | 50                   | 67       | -25.4%             |
| 10/1/2020    | 8       | 6      | 53                   | 68       | -22.1%             |
| 10/2/2020    | 9       | 5      | 55                   | 59       | -6.78%             |
| 10/3/2020    | 11      | 10     | 57                   | 53       | 7.55%              |
| 10/4/2020    | 7       | 9      | 45                   | 58       | -22.41%            |
| 10/5/2020    | 7       | 5      | 61                   | 63       | -3.17%             |
| 10/6/2020    | 9       | 8      | 54                   | 57       | -5.26%             |
| 10/7/2020    | 5       | 7      | 54                   | 61       | -11.48%            |
| 10/8/2020    | 8       | 4      | 48                   | 63       | -23.81%            |
| 10/9/2020    | 10      | 5      | 50                   | 60       | -16.67%            |
| 10/10/2020   | 2       | 4      | 49                   | 55       | -10.91%            |
| 10/11/2020   | 7       | 4      | 38                   | 54       | -29.63%            |
| 10/11/2020   | 2       | 3      | 52                   | 54       | -3.70%             |
| 10/12/2020   | 3       | 6      | 46                   | 61       | -24.59%            |
| 10/13/2020   | 8       | 6      | 50                   | 59       | -15.25%            |
| 10/15/2020   | 5       | 7      | 48                   | 52       | -13.23%<br>-7.69%  |
| 10/15/2020   | 9       | 8      | <del>4</del> 8<br>55 | 71       | -22.54%            |
| 10/16/2020   | 9<br>1  | 3      | 33<br>37             | 43       | -22.54%<br>-13.95% |
| 10/17/2020   | 10      | 9      | 61                   | 43<br>44 | -13.95%<br>38.64%  |
| 10/18/2020   | 10<br>7 | 3      | 60                   | 55       | 38.64%<br>9.09%    |
| 10/19/2020   | 4       | 3      | 58                   | 55<br>52 | 9.09%<br>11.54%    |
| 10/20/2020   | 6       | 5<br>6 | 53                   | 48       | 10.42%             |
| 10, 21, 2020 | U       | U      | <i>J J</i>           | 40       | 10.42/0            |
|              |         |        |                      |          |                    |