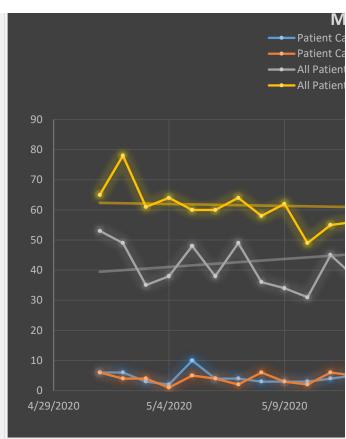

-12.1% Average Overall Daily Decrease in
-10.6% Average March Daily Decrease in C
-24.9% Average April Daily Decrease in Ca
-20.3% Average May Daily Decrease in Cal
-1.9% Average June Daily Change in Calls
-8.3% Average July Daily Change in Calls
-14.2% Average August Daily Change in Ca
-12.9% Average September Daily Change in Ca
-7.1% Average October Daily Change in C
-3.0% Average November Daily Change i

Calls from 2019
Calls from 2019
Ills from 2019
Ills from 2019
From 2019
from 2019
alls from 2019
in Calls from 2019
Calls from 2019
n Calls from 2019