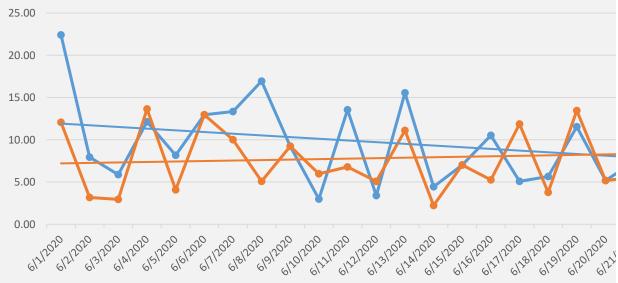

## Percentage of Patient Care Reports with Respiratory or Medic-Suspected Covid in JU

- Percentage of all Patient Care Reports having Respiratory or Infectious Complaint
- Percentage of all Patient Care Reports with Medic "YES" Answer to "Suspected Covid-19" Question
- Linear (Percentage of all Patient Care Reports having Respiratory or Infectious Complaint)
  - Linear (Percentage of all Patient Care Reports with Medic "YES" Answer to "Suspected Covid-19" Question)