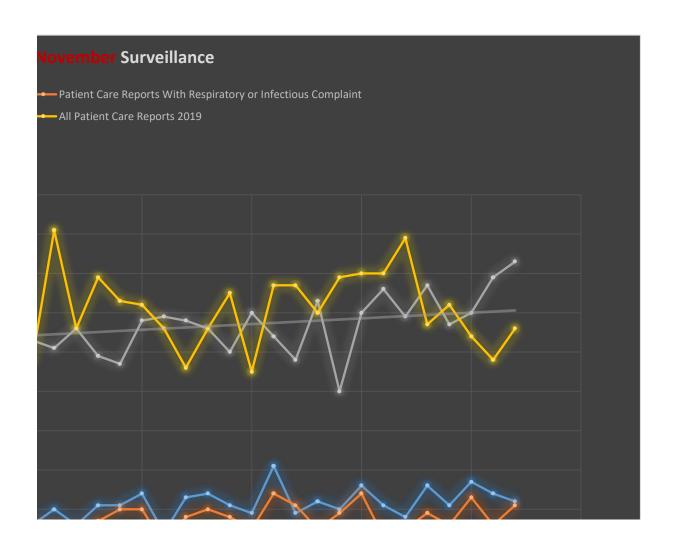

## Respiratory/Infectious Complaint n October/November

piratory or Infectious Complaint

"YES" Answer to "Suspected Covid-19" Question

ing Respiratory or Infectious Complaint)

n Medic "YES" Answer to "Suspected Covid-19" Question)