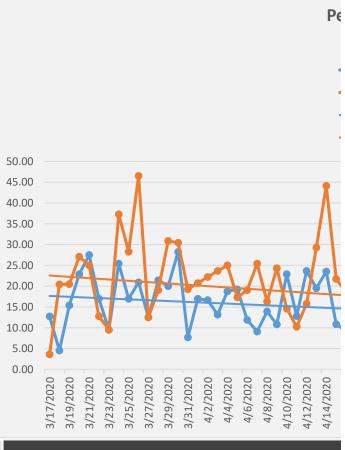

## Percentage of Patient Care Reports with Respiratory or Medic-Suspected Covid in JU

- Percentage of all Patient Care Reports having Respiratory or Infectious Complaint
- Percentage of all Patient Care Reports with Medic "YES" Answer to "Suspected Covid-19" Question
- Linear (Percentage of all Patient Care Reports having Respiratory or Infectious Complaint)
  - Linear (Percentage of all Patient Care Reports with Medic "YES" Answer to "Suspected Covid-19" Question)