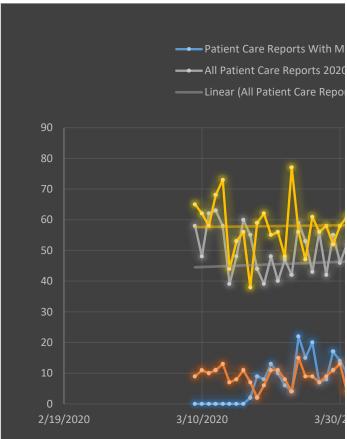

## Respiratory/Infectious Complaint n October/November

piratory or Infectious Complaint

"YES" Answer to "Suspected Covid-19" Question

ing Respiratory or Infectious Complaint)

n Medic "YES" Answer to "Suspected Covid-19" Question)