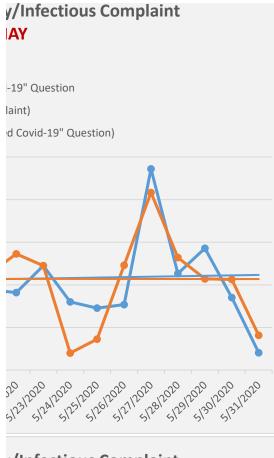

## Respiratory/Infectious Complaint n October/November

piratory or Infectious Complaint

"YES" Answer to "Suspected Covid-19" Question

ing Respiratory or Infectious Complaint)

n Medic "YES" Answer to "Suspected Covid-19" Question)