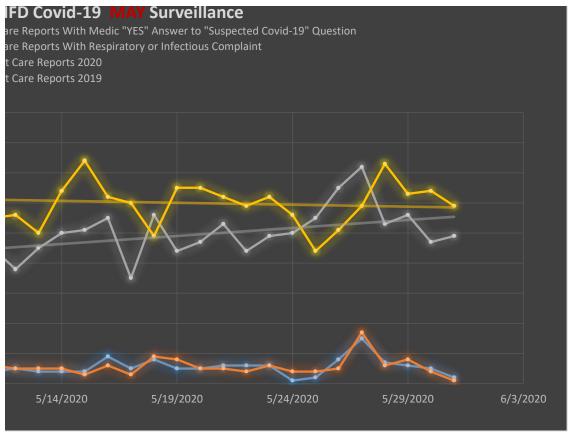

| 4/17/2020 | 8  | 5  | 45       | 51               | -11.8% |
|-----------|----|----|----------|------------------|--------|
| 4/18/2020 | 7  | 3  | 52       | 62               | -16.1% |
| 4/19/2020 | 4  | 6  | 45       | 57               | -21.1% |
| 4/20/2020 | 10 | 8  | 47       | 52               | -9.6%  |
| 4/21/2020 | 6  | 6  | 38       | 66               | -42.4% |
| 4/22/2020 | 7  | 7  | 34       | 71               | -52.1% |
|           |    |    |          |                  |        |
| 4/23/2020 | 9  | 10 | 49       | 55<br>6 <b>7</b> | -10.9% |
| 4/24/2020 | 6  | 5  | 50       | 67               | -25.4% |
| 4/25/2020 | 7  | 7  | 44       | 71               | -38.0% |
| 4/26/2020 | 8  | 6  | 44       | 43               | 2.3%   |
| 4/27/2020 | 3  | 4  | 49       | 66               | -25.8% |
| 4/28/2020 | 5  | 4  | 30       | 68               | -55.9% |
| 4/29/2020 | 6  | 6  | 29       | 71               | -59.2% |
| 4/30/2020 | 5  | 5  | 42       | 65               | -35.4% |
| 5/1/2020  | 6  | 6  | 53       | 65               | -18.5% |
| 5/2/2020  | 6  | 4  | 49       | 78               | -37.2% |
| 5/3/2020  | 3  | 4  | 35       | 61               | -42.6% |
| 5/4/2020  | 2  | 1  | 38       | 64               | -40.6% |
| 5/5/2020  | 10 | 5  | 48       | 60               | -20.0% |
| 5/6/2020  | 4  | 4  | 38       | 60               | -36.7% |
|           |    |    |          | 64               |        |
| 5/7/2020  | 4  | 2  | 49       |                  | -23.4% |
| 5/8/2020  | 3  | 6  | 36       | 58               | -37.9% |
| 5/9/2020  | 3  | 3  | 34       | 62               | -45.2% |
| 5/10/2020 | 3  | 2  | 31       | 49               | -36.7% |
| 5/11/2020 | 4  | 6  | 45       | 55               | -18.2% |
| 5/12/2020 | 5  | 5  | 38       | 56               | -32.1% |
| 5/13/2020 | 4  | 5  | 45       | 50               | -10.0% |
| 5/14/2020 | 4  | 5  | 50       | 64               | -21.9% |
| 5/15/2020 | 4  | 3  | 51       | 74               | -31.1% |
| 5/16/2020 | 9  | 6  | 55       | 62               | -11.3% |
| 5/17/2020 | 5  | 3  | 35       | 60               | -41.7% |
| 5/18/2020 | 8  | 9  | 56       | 49               | 14.3%  |
| 5/19/2020 | 5  | 8  | 44       | 65               | -32.3% |
| 5/20/2020 | 5  | 5  | 47       | 65               | -27.7% |
| 5/21/2020 | 6  | 5  | 53       | 62               | -14.5% |
| 5/22/2020 | 6  | 4  | 44       | 59               | -25.4% |
| 5/23/2020 | 6  | 6  | 49       | 62               | -21.0% |
| 5/24/2020 | 1  |    | 50       | 56               |        |
|           |    | 4  |          |                  | -10.7% |
| 5/25/2020 | 2  | 4  | 55<br>65 | 44               | 25.0%  |
| 5/26/2020 | 8  | 5  | 65       | 51               | 27.5%  |
| 5/27/2020 | 15 | 17 | 72       | 59               | 22.0%  |
| 5/28/2020 | 7  | 6  | 53       | 73               | -27.4% |
| 5/29/2020 | 6  | 8  | 56       | 63               | -11.1% |
| 5/30/2020 | 5  | 4  | 47       | 64               | -26.6% |
| 5/31/2020 | 2  | 1  | 49       | 59               | -16.9% |
| 6/1/2020  | 7  | 13 | 58       | 43               | 34.9%  |
| 6/2/2020  | 2  | 5  | 63       | 63               | 0.0%   |
|           |    |    |          |                  |        |

| 6/3/2020  | 2 | 4  | 68 | 49 | 38.8%  |
|-----------|---|----|----|----|--------|
| 6/4/2020  | 9 | 8  | 66 | 60 | 10.0%  |
|           |   |    |    |    |        |
| 6/5/2020  | 2 | 4  | 49 | 53 | -7.5%  |
| 6/6/2020  | 7 | 7  | 54 | 64 | -15.6% |
| 6/7/2020  | 6 | 8  | 60 | 60 | 0.0%   |
| 6/8/2020  | 3 | 10 | 59 | 49 | 20.4%  |
|           |   |    |    |    |        |
| 6/9/2020  | 6 | 6  | 65 | 62 | 4.8%   |
| 6/10/2020 | 4 | 2  | 67 | 42 | 59.5%  |
| 6/11/2020 | 4 | 8  | 59 | 63 | -6.3%  |
| 6/12/2020 | 3 | 2  | 59 | 63 | -6.3%  |
| 6/13/2020 | 5 | 7  | 45 | 62 | -27.4% |
|           |   |    |    |    |        |
| 6/14/2020 | 1 | 2  | 45 | 59 | -23.7% |
| 6/15/2020 | 4 | 4  | 57 | 59 | -3.4%  |
| 6/16/2020 | 3 | 6  | 57 | 69 | -17.4% |
| 6/17/2020 | 7 | 3  | 59 | 58 | 1.7%   |
| 6/18/2020 | 2 | 3  | 53 | 61 | -13.1% |
|           |   |    |    |    |        |
| 6/19/2020 | 7 | 6  | 52 | 53 | -1.9%  |
| 6/20/2020 | 3 | 3  | 58 | 55 | 5.5%   |
| 6/21/2020 | 3 | 4  | 54 | 51 | 5.9%   |
| 6/22/2020 | 6 | 2  | 58 | 61 | -4.9%  |
| 6/23/2020 | 6 | 9  | 52 | 65 | -20.0% |
|           |   |    |    |    |        |
| 6/24/2020 | 3 | 1  | 40 | 67 | -40.3% |
| 6/25/2020 | 3 | 4  | 50 | 59 | -15.3% |
| 6/26/2020 | 8 | 7  | 56 | 66 | -15.2% |
| 6/27/2020 | 5 | 3  | 44 | 62 | -29.0% |
| 6/28/2020 | 2 | 3  | 54 | 47 | 14.9%  |
|           |   |    |    |    |        |
| 6/29/2020 | 6 | 4  | 57 | 72 | -20.8% |
| 6/30/2020 | 2 | 2  | 72 | 63 | 14.3%  |
| 7/1/2020  | 2 | 1  | 54 | 63 | -14.3% |
| 7/2/2020  | 2 | 3  | 47 | 60 | -21.7% |
| 7/3/2020  | Δ | 2  | 67 | 80 | -16.3% |
|           | 7 |    |    |    |        |
| 7/4/2020  | 7 | 6  | 64 | 53 | 20.8%  |
| 7/5/2020  | 3 | 1  | 49 | 57 | -14.0% |
| 7/6/2020  | 8 | 7  | 56 | 63 | -11.1% |
| 7/7/2020  | 3 | 3  | 52 | 44 | 18.2%  |
| 7/8/2020  | 6 | 3  | 54 | 64 | -15.6% |
|           |   |    |    |    |        |
| 7/9/2020  | 3 | 7  | 63 | 51 | 23.5%  |
| 7/10/2020 | 3 | 3  | 54 | 70 | -22.9% |
| 7/11/2020 | 4 | 1  | 53 | 72 | -26.4% |
| 7/12/2020 | 3 | 4  | 42 | 64 | -34.4% |
| 7/13/2020 | 3 | 3  | 67 | 61 | 9.8%   |
|           |   |    |    |    |        |
| 7/14/2020 | 8 | 11 | 64 | 71 | -9.9%  |
| 7/15/2020 | 2 | 4  | 37 | 70 | -47.1% |
| 7/16/2020 | 3 | 2  | 55 | 62 | -11.3% |
| 7/17/2020 | 8 | 8  | 62 | 50 | 24.0%  |
| 7/18/2020 | 2 | 2  | 44 | 71 | -38.0% |
|           |   |    |    |    |        |
| 7/19/2020 | 9 | 7  | 62 | 54 | 14.8%  |
|           |   |    |    |    |        |