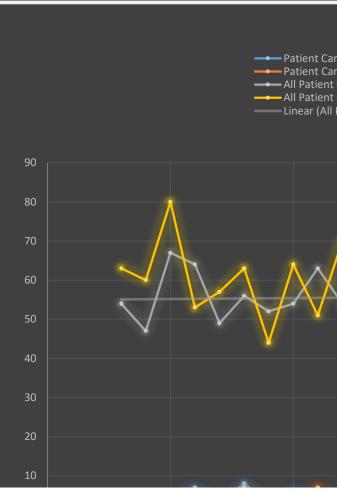

-12.1% Average Overall Daily Decrease in
-10.6% Average March Daily Decrease in C
-24.9% Average April Daily Decrease in Ca
-20.3% Average May Daily Decrease in Cal
-1.9% Average June Daily Change in Calls
-8.3% Average July Daily Change in Calls
-14.2% Average August Daily Change in Ca
-12.9% Average September Daily Change in Ca
-7.1% Average October Daily Change in C
-3.0% Average November Daily Change i

Calls from 2019
Calls from 2019
Ills from 2019
Ills from 2019
From 2019
from 2019
alls from 2019
in Calls from 2019
Calls from 2019
n Calls from 2019