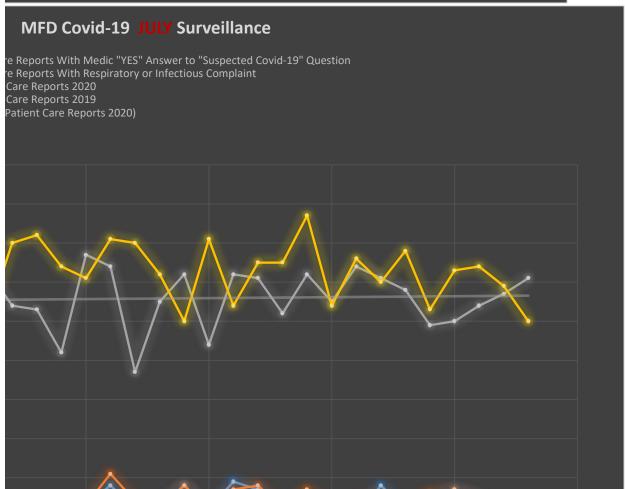

| 6/3/2020  | 2 | 4  | 68 | 49 | 38.8%  |
|-----------|---|----|----|----|--------|
| 6/4/2020  | 9 | 8  | 66 | 60 | 10.0%  |
|           |   |    |    |    |        |
| 6/5/2020  | 2 | 4  | 49 | 53 | -7.5%  |
| 6/6/2020  | 7 | 7  | 54 | 64 | -15.6% |
| 6/7/2020  | 6 | 8  | 60 | 60 | 0.0%   |
| 6/8/2020  | 3 | 10 | 59 | 49 | 20.4%  |
|           |   |    |    |    |        |
| 6/9/2020  | 6 | 6  | 65 | 62 | 4.8%   |
| 6/10/2020 | 4 | 2  | 67 | 42 | 59.5%  |
| 6/11/2020 | 4 | 8  | 59 | 63 | -6.3%  |
| 6/12/2020 | 3 | 2  | 59 | 63 | -6.3%  |
| 6/13/2020 | 5 | 7  | 45 | 62 | -27.4% |
|           |   |    |    |    |        |
| 6/14/2020 | 1 | 2  | 45 | 59 | -23.7% |
| 6/15/2020 | 4 | 4  | 57 | 59 | -3.4%  |
| 6/16/2020 | 3 | 6  | 57 | 69 | -17.4% |
| 6/17/2020 | 7 | 3  | 59 | 58 | 1.7%   |
| 6/18/2020 | 2 | 3  | 53 | 61 | -13.1% |
|           |   |    |    |    |        |
| 6/19/2020 | 7 | 6  | 52 | 53 | -1.9%  |
| 6/20/2020 | 3 | 3  | 58 | 55 | 5.5%   |
| 6/21/2020 | 3 | 4  | 54 | 51 | 5.9%   |
| 6/22/2020 | 6 | 2  | 58 | 61 | -4.9%  |
| 6/23/2020 | 6 | 9  | 52 | 65 | -20.0% |
|           |   |    |    |    |        |
| 6/24/2020 | 3 | 1  | 40 | 67 | -40.3% |
| 6/25/2020 | 3 | 4  | 50 | 59 | -15.3% |
| 6/26/2020 | 8 | 7  | 56 | 66 | -15.2% |
| 6/27/2020 | 5 | 3  | 44 | 62 | -29.0% |
| 6/28/2020 | 2 | 3  | 54 | 47 | 14.9%  |
|           |   |    |    |    |        |
| 6/29/2020 | 6 | 4  | 57 | 72 | -20.8% |
| 6/30/2020 | 2 | 2  | 72 | 63 | 14.3%  |
| 7/1/2020  | 2 | 1  | 54 | 63 | -14.3% |
| 7/2/2020  | 2 | 3  | 47 | 60 | -21.7% |
| 7/3/2020  | Δ | 2  | 67 | 80 | -16.3% |
|           | 7 |    |    |    |        |
| 7/4/2020  | 7 | 6  | 64 | 53 | 20.8%  |
| 7/5/2020  | 3 | 1  | 49 | 57 | -14.0% |
| 7/6/2020  | 8 | 7  | 56 | 63 | -11.1% |
| 7/7/2020  | 3 | 3  | 52 | 44 | 18.2%  |
| 7/8/2020  | 6 | 3  | 54 | 64 | -15.6% |
|           |   |    |    |    |        |
| 7/9/2020  | 3 | 7  | 63 | 51 | 23.5%  |
| 7/10/2020 | 3 | 3  | 54 | 70 | -22.9% |
| 7/11/2020 | 4 | 1  | 53 | 72 | -26.4% |
| 7/12/2020 | 3 | 4  | 42 | 64 | -34.4% |
| 7/13/2020 | 3 | 3  | 67 | 61 | 9.8%   |
|           |   |    |    |    |        |
| 7/14/2020 | 8 | 11 | 64 | 71 | -9.9%  |
| 7/15/2020 | 2 | 4  | 37 | 70 | -47.1% |
| 7/16/2020 | 3 | 2  | 55 | 62 | -11.3% |
| 7/17/2020 | 8 | 8  | 62 | 50 | 24.0%  |
| 7/18/2020 | 2 | 2  | 44 | 71 | -38.0% |
|           |   |    |    |    |        |
| 7/19/2020 | 9 | 7  | 62 | 54 | 14.8%  |
|           |   |    |    |    |        |

| 7/20/2020     | 7 | 8 | 61 | 65     | -6.2%  |
|---------------|---|---|----|--------|--------|
| <br>7/21/2020 | 0 | 2 | 52 | 65     | -20.0% |
|               | 2 | 7 |    |        |        |
| 7/22/2020     |   |   | 62 | 77<br> | -19.5% |
| 7/23/2020     | 4 | 3 | 55 | 54     | 1.9%   |
| 7/24/2020     | 0 | 4 | 64 | 66     | -3.0%  |
| 7/25/2020     | 8 | 6 | 61 | 60     | 1.7%   |
| 7/26/2020     | 2 | 2 | 58 | 68     | -14.7% |
| 7/27/2020     | 4 | 6 | 49 | 53     | -7.5%  |
| 7/28/2020     | 7 | 7 | 50 | 63     | -20.6% |
|               |   |   |    |        |        |
| 7/29/2020     | 5 | 5 | 54 | 64     | -15.6% |
| 7/30/2020     | 2 | 1 | 57 | 59     | -3.4%  |
| 7/31/2020     | 2 | 3 | 61 | 50     | 22.0%  |
| 8/1/2020      | 3 | 3 | 62 | 52     | 19.2%  |
| 8/2/2020      | 5 | 4 | 44 | 55     | -20.0% |
| 8/3/2020      | 3 | 5 | 67 | 64     | 4.7%   |
| 8/4/2020      | 4 | 5 | 49 | 61     | -19.7% |
|               |   |   |    |        |        |
| 8/5/2020      | 5 | 4 | 52 | 58     | -10.3% |
| 8/6/2020      | 6 | 4 | 46 | 59     | -22.0% |
| 8/7/2020      | 2 | 6 | 49 | 77     | -36.4% |
| 8/8/2020      | 6 | 4 | 54 | 51     | 5.9%   |
| 8/9/2020      | 7 | 7 | 53 | 59     | -10.2% |
| 8/10/2020     | 4 | 3 | 53 | 63     | -15.9% |
| 8/11/2020     | 3 | 5 | 53 | 55     | -3.6%  |
|               |   |   |    |        |        |
| 8/12/2020     | 3 | 2 | 41 | 47     | -12.8% |
| 8/13/2020     | 2 | 4 | 56 | 66     | -15.2% |
| 8/14/2020     | 3 | 2 | 59 | 56     | 5.4%   |
| 8/15/2020     | 1 | 3 | 47 | 65     | -27.7% |
| 8/16/2020     | 3 | 3 | 46 | 52     | -11.5% |
| 8/17/2020     | 3 | 3 | 57 | 77     | -26.0% |
| 8/18/2020     | 0 | 2 | 56 | 47     | 19.1%  |
|               |   |   |    | 68     |        |
| 8/19/2020     | 2 | 1 | 47 |        | -30.9% |
| 8/20/2020     | 8 | 5 | 57 | 70     | -18.6% |
| 8/21/2020     | 1 | 4 | 56 | 65     | -13.8% |
| 8/22/2020     | 4 | 4 | 65 | 52     | 25.0%  |
| 8/23/2020     | 6 | 8 | 49 | 66     | -25.8% |
| 8/24/2020     | 1 | 1 | 45 | 63     | -28.6% |
| 8/25/2020     | 5 | 4 | 42 | 65     | -35.4% |
| 8/26/2020     | 2 | 5 | 47 | 64     | -26.6% |
|               |   |   |    |        |        |
| 8/27/2020     | 3 | 3 | 47 | 67     | -29.9% |
| 8/28/2020     | 1 | 6 | 50 | 77     | -35.1% |
| 8/29/2020     | 1 | 1 | 47 | 53     | -11.3% |
| 8/30/2020     | 1 | 7 | 55 | 70     | -21.4% |
| 8/31/2020     | 3 | 6 | 47 | 53     | -11.3% |
| 9/1/2020      | 3 | 5 | 55 | 57     | -3.5%  |
| 9/2/2020      | 9 | 8 | 55 | 56     | -1.8%  |
|               |   | 7 |    |        |        |
| 9/3/2020      | 5 |   | 60 | 59     | 1.7%   |
| 9/4/2020      | 2 | 5 | 59 | 62     | -4.8%  |
|               |   |   |    |        |        |

## Percentage of Patient Care Reports with Respiratory or Medic-Suspected Covid in JU

- Percentage of all Patient Care Reports having Respiratory or Infectious Complaint
- Percentage of all Patient Care Reports with Medic "YES" Answer to "Suspected Covid-19" Question
- Linear (Percentage of all Patient Care Reports having Respiratory or Infectious Complaint)
  - Linear (Percentage of all Patient Care Reports with Medic "YES" Answer to "Suspected Covid-19" Question)