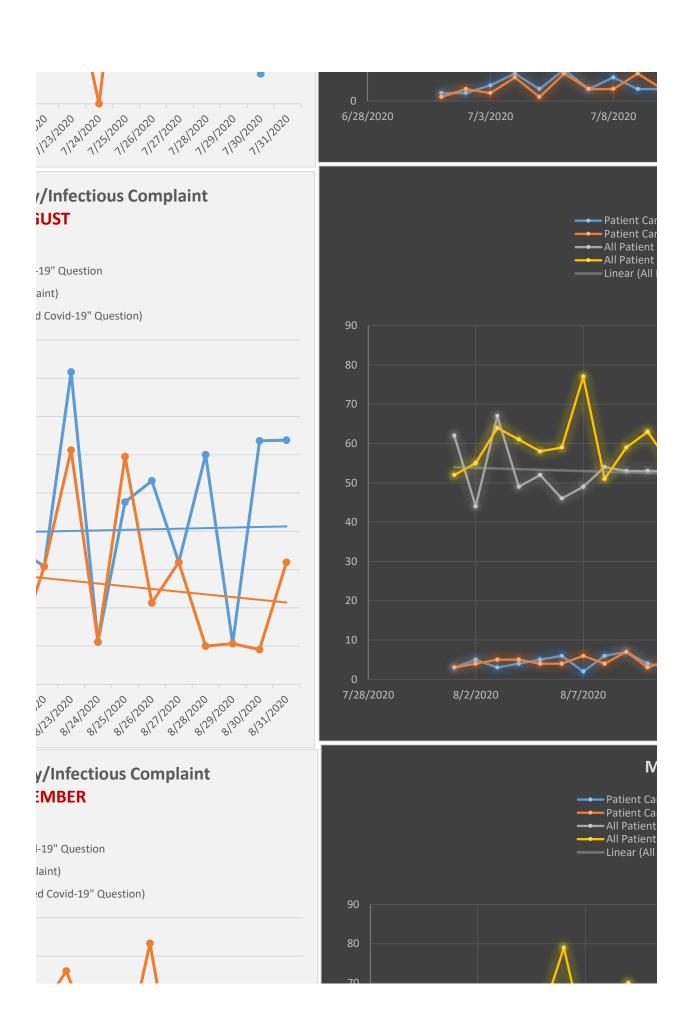

## Respiratory/Infectious Complaint n October/November

piratory or Infectious Complaint

"YES" Answer to "Suspected Covid-19" Question

ing Respiratory or Infectious Complaint)

n Medic "YES" Answer to "Suspected Covid-19" Question)

## Percentage of Patient Care Reports with Respiratory or Medic-Suspected Covid in JU

- Percentage of all Patient Care Reports having Respiratory or Infectious Complaint
- Percentage of all Patient Care Reports with Medic "YES" Answer to "Suspected Covid-19" Question
- Linear (Percentage of all Patient Care Reports having Respiratory or Infectious Complaint)
  - Linear (Percentage of all Patient Care Reports with Medic "YES" Answer to "Suspected Covid-19" Question)