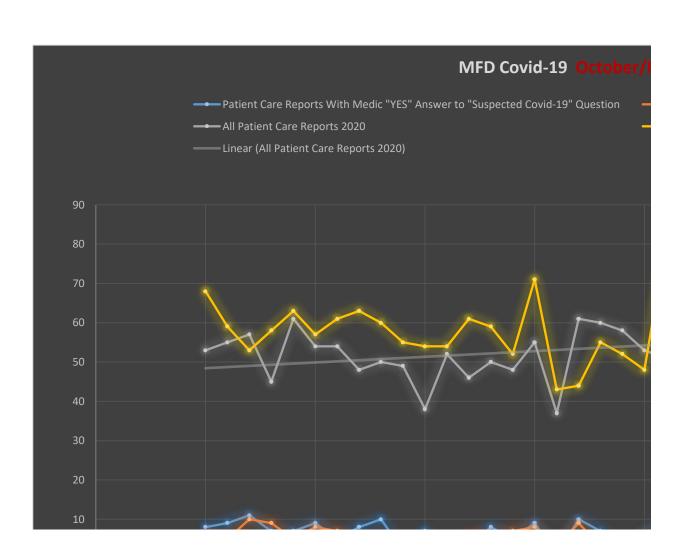

## Respiratory/Infectious Complaint n October/November

piratory or Infectious Complaint

"YES" Answer to "Suspected Covid-19" Question

ing Respiratory or Infectious Complaint)

n Medic "YES" Answer to "Suspected Covid-19" Question)