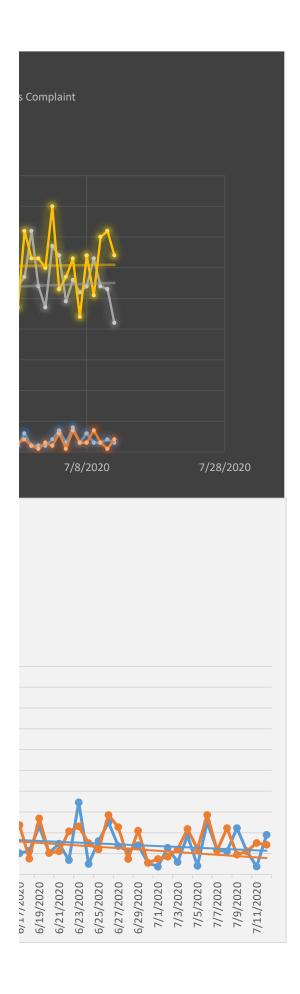

## Respiratory/Infectious Complaint n October/November

piratory or Infectious Complaint

"YES" Answer to "Suspected Covid-19" Question

ing Respiratory or Infectious Complaint)

n Medic "YES" Answer to "Suspected Covid-19" Question)

## Percentage of Patient Care Reports with Respiratory or Medic-Suspected Covid in JU

- Percentage of all Patient Care Reports having Respiratory or Infectious Complaint
- Percentage of all Patient Care Reports with Medic "YES" Answer to "Suspected Covid-19" Question
- Linear (Percentage of all Patient Care Reports having Respiratory or Infectious Complaint)
  - Linear (Percentage of all Patient Care Reports with Medic "YES" Answer to "Suspected Covid-19" Question)