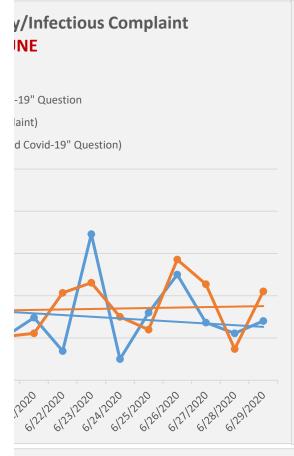

## Respiratory/Infectious Complaint n October/November

piratory or Infectious Complaint

"YES" Answer to "Suspected Covid-19" Question

ing Respiratory or Infectious Complaint)

n Medic "YES" Answer to "Suspected Covid-19" Question)