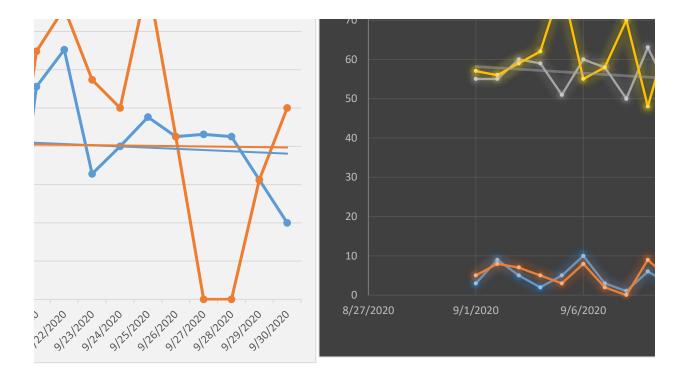

## Respiratory/Infectious Complaint n October/November

piratory or Infectious Complaint

"YES" Answer to "Suspected Covid-19" Question

ing Respiratory or Infectious Complaint)

n Medic "YES" Answer to "Suspected Covid-19" Question)

## Percentage of Patient Care Reports with Respiratory or Medic-Suspected Covid in JU

- Percentage of all Patient Care Reports having Respiratory or Infectious Complaint
- Percentage of all Patient Care Reports with Medic "YES" Answer to "Suspected Covid-19" Question
- Linear (Percentage of all Patient Care Reports having Respiratory or Infectious Complaint)
  - Linear (Percentage of all Patient Care Reports with Medic "YES" Answer to "Suspected Covid-19" Question)