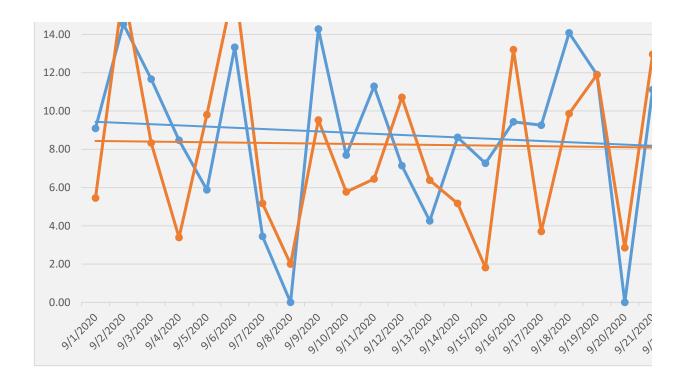

## Respiratory/Infectious Complaint n October/November

piratory or Infectious Complaint

"YES" Answer to "Suspected Covid-19" Question

ing Respiratory or Infectious Complaint)

n Medic "YES" Answer to "Suspected Covid-19" Question)