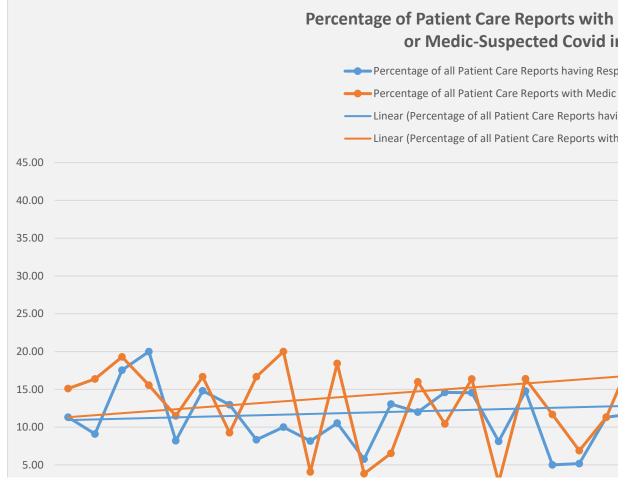

## Respiratory/Infectious Complaint n October/November

piratory or Infectious Complaint

"YES" Answer to "Suspected Covid-19" Question

ing Respiratory or Infectious Complaint)

n Medic "YES" Answer to "Suspected Covid-19" Question)

## Percentage of Patient Care Reports with Respiratory or Medic-Suspected Covid in JU

- Percentage of all Patient Care Reports having Respiratory or Infectious Complaint
- Percentage of all Patient Care Reports with Medic "YES" Answer to "Suspected Covid-19" Question
- Linear (Percentage of all Patient Care Reports having Respiratory or Infectious Complaint)
  - Linear (Percentage of all Patient Care Reports with Medic "YES" Answer to "Suspected Covid-19" Question)