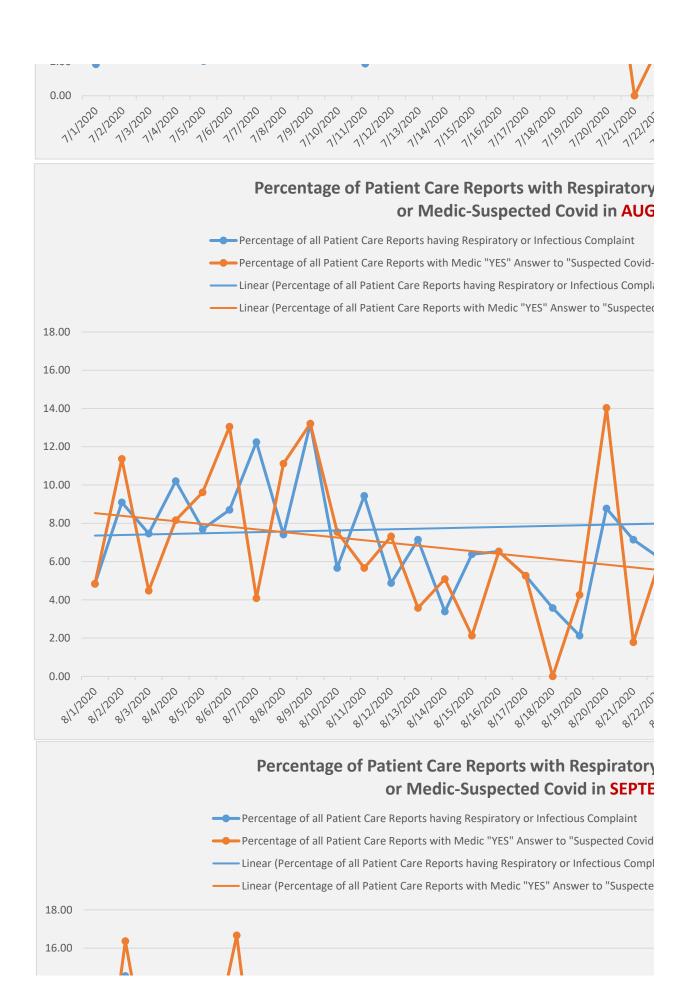

## Respiratory/Infectious Complaint n October/November

piratory or Infectious Complaint

"YES" Answer to "Suspected Covid-19" Question

ing Respiratory or Infectious Complaint)

n Medic "YES" Answer to "Suspected Covid-19" Question)