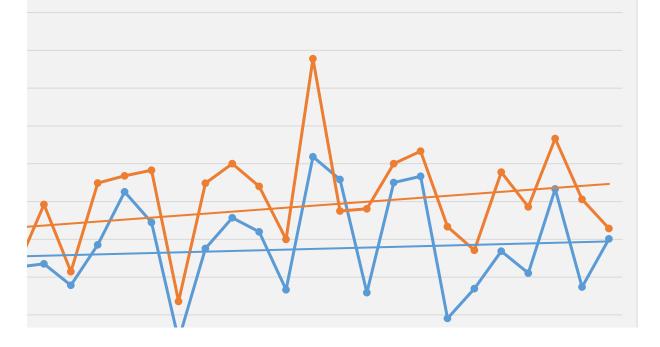

## Respiratory/Infectious Complaint n October/November

piratory or Infectious Complaint

"YES" Answer to "Suspected Covid-19" Question

ing Respiratory or Infectious Complaint)

n Medic "YES" Answer to "Suspected Covid-19" Question)

## Percentage of Patient Care Reports with Respiratory or Medic-Suspected Covid in JU

- Percentage of all Patient Care Reports having Respiratory or Infectious Complaint
- Percentage of all Patient Care Reports with Medic "YES" Answer to "Suspected Covid-19" Question
- Linear (Percentage of all Patient Care Reports having Respiratory or Infectious Complaint)
  - Linear (Percentage of all Patient Care Reports with Medic "YES" Answer to "Suspected Covid-19" Question)