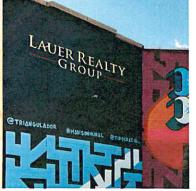

Along the Monroe Street corridor there are several examples of businesses that have signage on the side of their buildings of similar scale and not meeting the initial City approvals that are quite tasteful and help an area of small businesses be seen and have a presence in the neighborhoods they serve. This signage is paramount for small businesses survival in today's fast paced marketplace. Include are examples of the neighboring businesses exteriors & signs.

Respectfully,

Liz(Lauer

Owner of Lauer Realty Group, Inc.

#1 Sign

Building Front signable space/area = 121 Sq. Ft. Sign Sq. Ft. = 160" x 33" 36.5 Sq. Ft.

\* White LED aluminum extruded light fixture assembly; LED: Lumens = 280, painted to match brick exterior color.