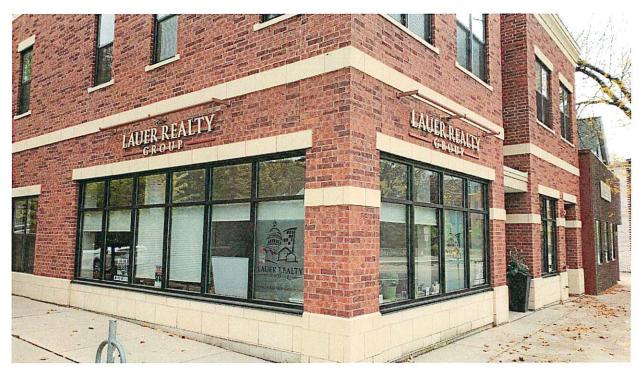

Re: Letter of Intent, UDC Final Approval of Side Signage at 2526 Monroe Street

To whom it may concern,

My firm is in the process of opening a 2<sup>nd</sup> office in the Madison area on Monroe Street and are asking the UDC for final approval of a "side wall" sign on our building. The front sign in the packet meets the City requirements and has approval, we would like to keep the consistency with our brand and have our clients easily find our Monroe Street location by have a similar sign on the side that faces east along the Monroe Street corridor.

The signs will be tight to the building envelope and backlight to eliminate illuminating the sky or causing excessive refraction. Included are evening pictures of current backlight signs and daytime photos of our Atwood Avenue location that have the same sign and lighting detail in daytime and in evening.

Respectfully,

Liz(Lauer

Owner of Lauer Realty Group, Inc.

#1 Sign

Building Front signable space/area = 121 Sq. Ft. Sign Sq. Ft. = 160" x 33" 36.5 Sq. Ft.

\* White LED aluminum extruded light fixture assembly; LED: Lumens = 280, painted to match brick exterior color.