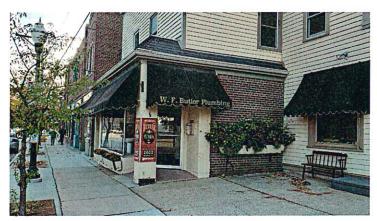

Along the Monroe Street corridor there are several examples of businesses that have signage on the side of their buildings of similar scale and not meeting the initial City approvals that are quite tasteful and help an area of small businesses be seen and have a presence in the neighborhoods they serve. This signage is paramount for small businesses survival in today's fast paced marketplace. Include are examples of the neighboring businesses exteriors & signs.