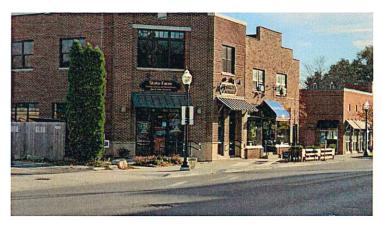

Along the Monroe Street corridor there are several examples of businesses that have signage on the side of their buildings of similar scale and not meeting the initial City approvals that are quite tasteful and help an area of small businesses be seen and have a presence in the neighborhoods they serve. This signage is paramount for small businesses survival in today's fast paced marketplace. Include are examples of the neighboring businesses exteriors & signs.