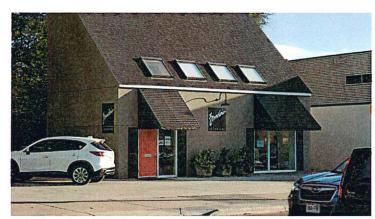

Re: Letter of Intent, UDC Final Approval of Side Signage at 2526 Monroe Street

To whom it may concern,

My firm is in the process of opening a 2<sup>nd</sup> office in the Madison area on Monroe Street and are asking the UDC for final approval of a "side wall" sign on our building. The front sign in the packet meets the City requirements and has approval, we would like to keep the consistency with our brand and have our clients easily find our Monroe Street location by have a similar sign on the side that faces east along the Monroe Street corridor.

Currently there is conduit and abandoned electrical wires on both the front and side of the building. We are remodeling the interior of the building and all exterior conduit and old electrical will be removed prior to installing the new signs.

The signs will be tight to the building envelope and backlight to eliminate illuminating the sky or causing excessive refraction. Included are evening pictures of current backlight signs and daytime photos of our Atwood Avenue location that have the same sign and lighting detail in daytime and in evening.