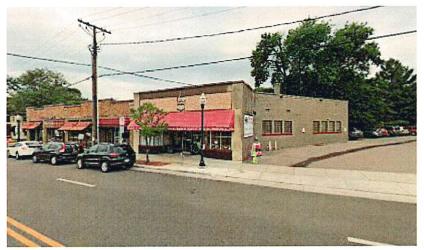

Along the Monroe Street corridor there are several examples of businesses that have signage on the side of their buildings of similar scale and not meeting the initial City approvals that are quite tasteful and help an area of small businesses be seen and have a presence in the neighborhoods they serve. This signage is paramount for small businesses survival in today's fast paced marketplace. Include are examples of the neighboring businesses exteriors & signs.