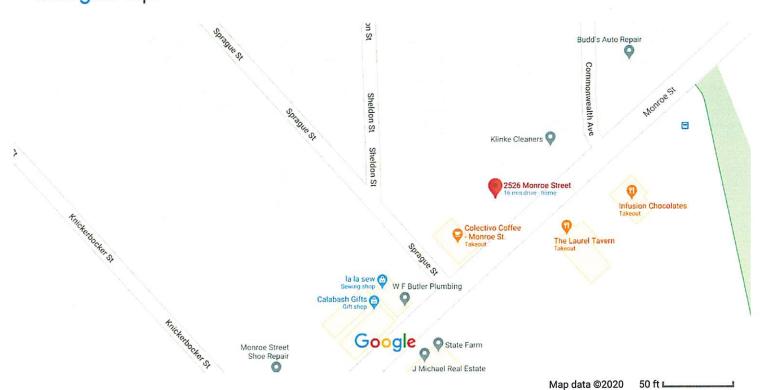

# Google Maps 2526 Monroe St

# 2526 Monroe St

Madison, WI 53711 Building

Nearby

Send to your phone

Share

You visited yesterday