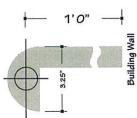

\*Light Fixture Side Detail: 13' x 3.25", aluminum extruded fixture assembly.

Date: 7/13/20

Acct. Rep. Greg

Designer: Greg Drawing No. Revision Scale:

**Client Approval** Signature: Print: Date:

**Landlord Approval** Signature: Print: Date:

Pantone #1795 Pantone #3524

28"

22"

Scale: 1/2" = 1'

\*Light Fixture Side Detail: 13' x 3.25", aluminum extruded fixture assembly. Approx. placement 1' above top letter row.

Building side dimensions are 17' high by 13' 9" wide.