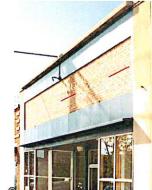

Re: Letter of Intent, UDC Final Approval of Side Signage at 2526 Monroe Street

To whom it may concern,

My firm is in the process of opening a 2<sup>nd</sup> office in the Madison area on Monroe Street and are asking the UDC for final approval of a "side wall" sign on our building. The front sign in the packet meets the City requirements and has approval, we would like to keep the consistency with our brand and have our clients easily find our Monroe Street location by have a similar sign on the side that faces east along the Monroe Street corridor.

Currently there is conduit and abandoned electrical wires on both the front and side of the building. We are remodeling the interior of the building and all exterior conduit and old electrical will be removed prior to installing the new signs.

The signs will be tight to the building envelope and backlight to eliminate illuminating the sky or causing excessive refraction. Included are evening pictures of current backlight signs and daytime photos of our Atwood Avenue location that have the same sign and lighting detail in daytime and in evening.