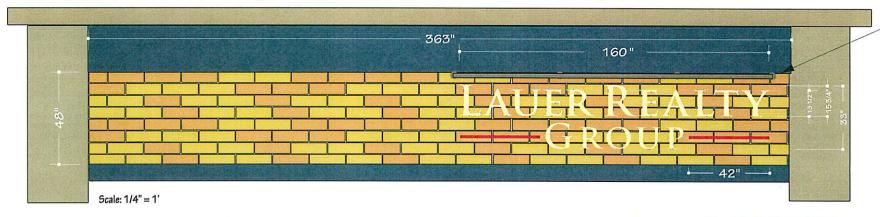

Respectfully,

Liz(Lauer

Owner of Lauer Realty Group, Inc.

#1 Sign

Building Front signable space/area = 121 Sq. Ft. Sign Sq. Ft. = 160" x 33" 36.5 Sq. Ft.

\* White LED aluminum extruded light fixture assembly; LED: Lumens = 280, painted to match brick exterior color.

\*\* light fixture size TBD by Mike

Job Detail: 15.75 high x 106" wide, 1/2" thick, non-illuminated dimensional letters mounted to aluminum rails. Rails are painted to match approx. brick background color. Letters to be painted beige color and flanking lines to be painted red color.

\*Light Fixture Side Detail: 13' x 3.25", aluminum extruded fixture assembly.

Date: 7/13/20

Acct. Rep. Greg

Designer: Greg Drawing No. Revision Scale:

**Client Approval** Signature: Print: Date:

**Landlord Approval** Signature: Print: Date: