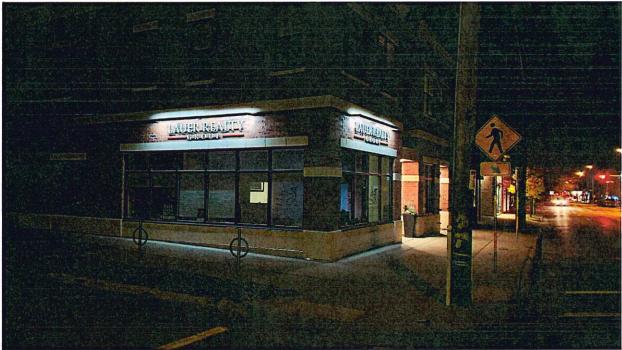

The signs will be tight to the building envelope and backlight to eliminate illuminating the sky or causing excessive refraction. Included are evening pictures of current backlight signs and daytime photos of our Atwood Avenue location that have the same sign and lighting detail in daytime and in evening.