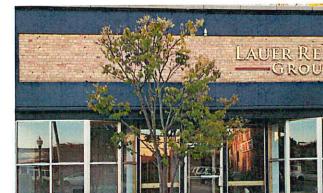

Re: Letter of Intent, UDC Final Approval of Side Signage at 2526 Monroe Street

To whom it may concern,

My firm is in the process of opening a 2<sup>nd</sup> office in the Madison area on Monroe Street and are asking the UDC for final approval of a "side wall" sign on our building. The front sign in the packet meets the City requirements and has approval, we would like to keep the consistency with our brand and have our clients easily find our Monroe Street location by have a similar sign on the side that faces east along the Monroe Street corridor.

The signs will be tight to the building envelope and backlight to eliminate illuminating the sky or causing excessive refraction. Included are evening pictures of current backlight signs and daytime photos of our Atwood Avenue location that have the same sign and lighting detail in daytime and in evening.

Along the Monroe Street corridor there are several examples of businesses that have signage on the side of their buildings of similar scale and not meeting the initial City approvals that are quite tasteful and help an area of small businesses be seen and have a presence in the neighborhoods they serve. This signage is paramount for small businesses survival in today's fast paced marketplace. Include are examples of the neighboring businesses exteriors & signs.