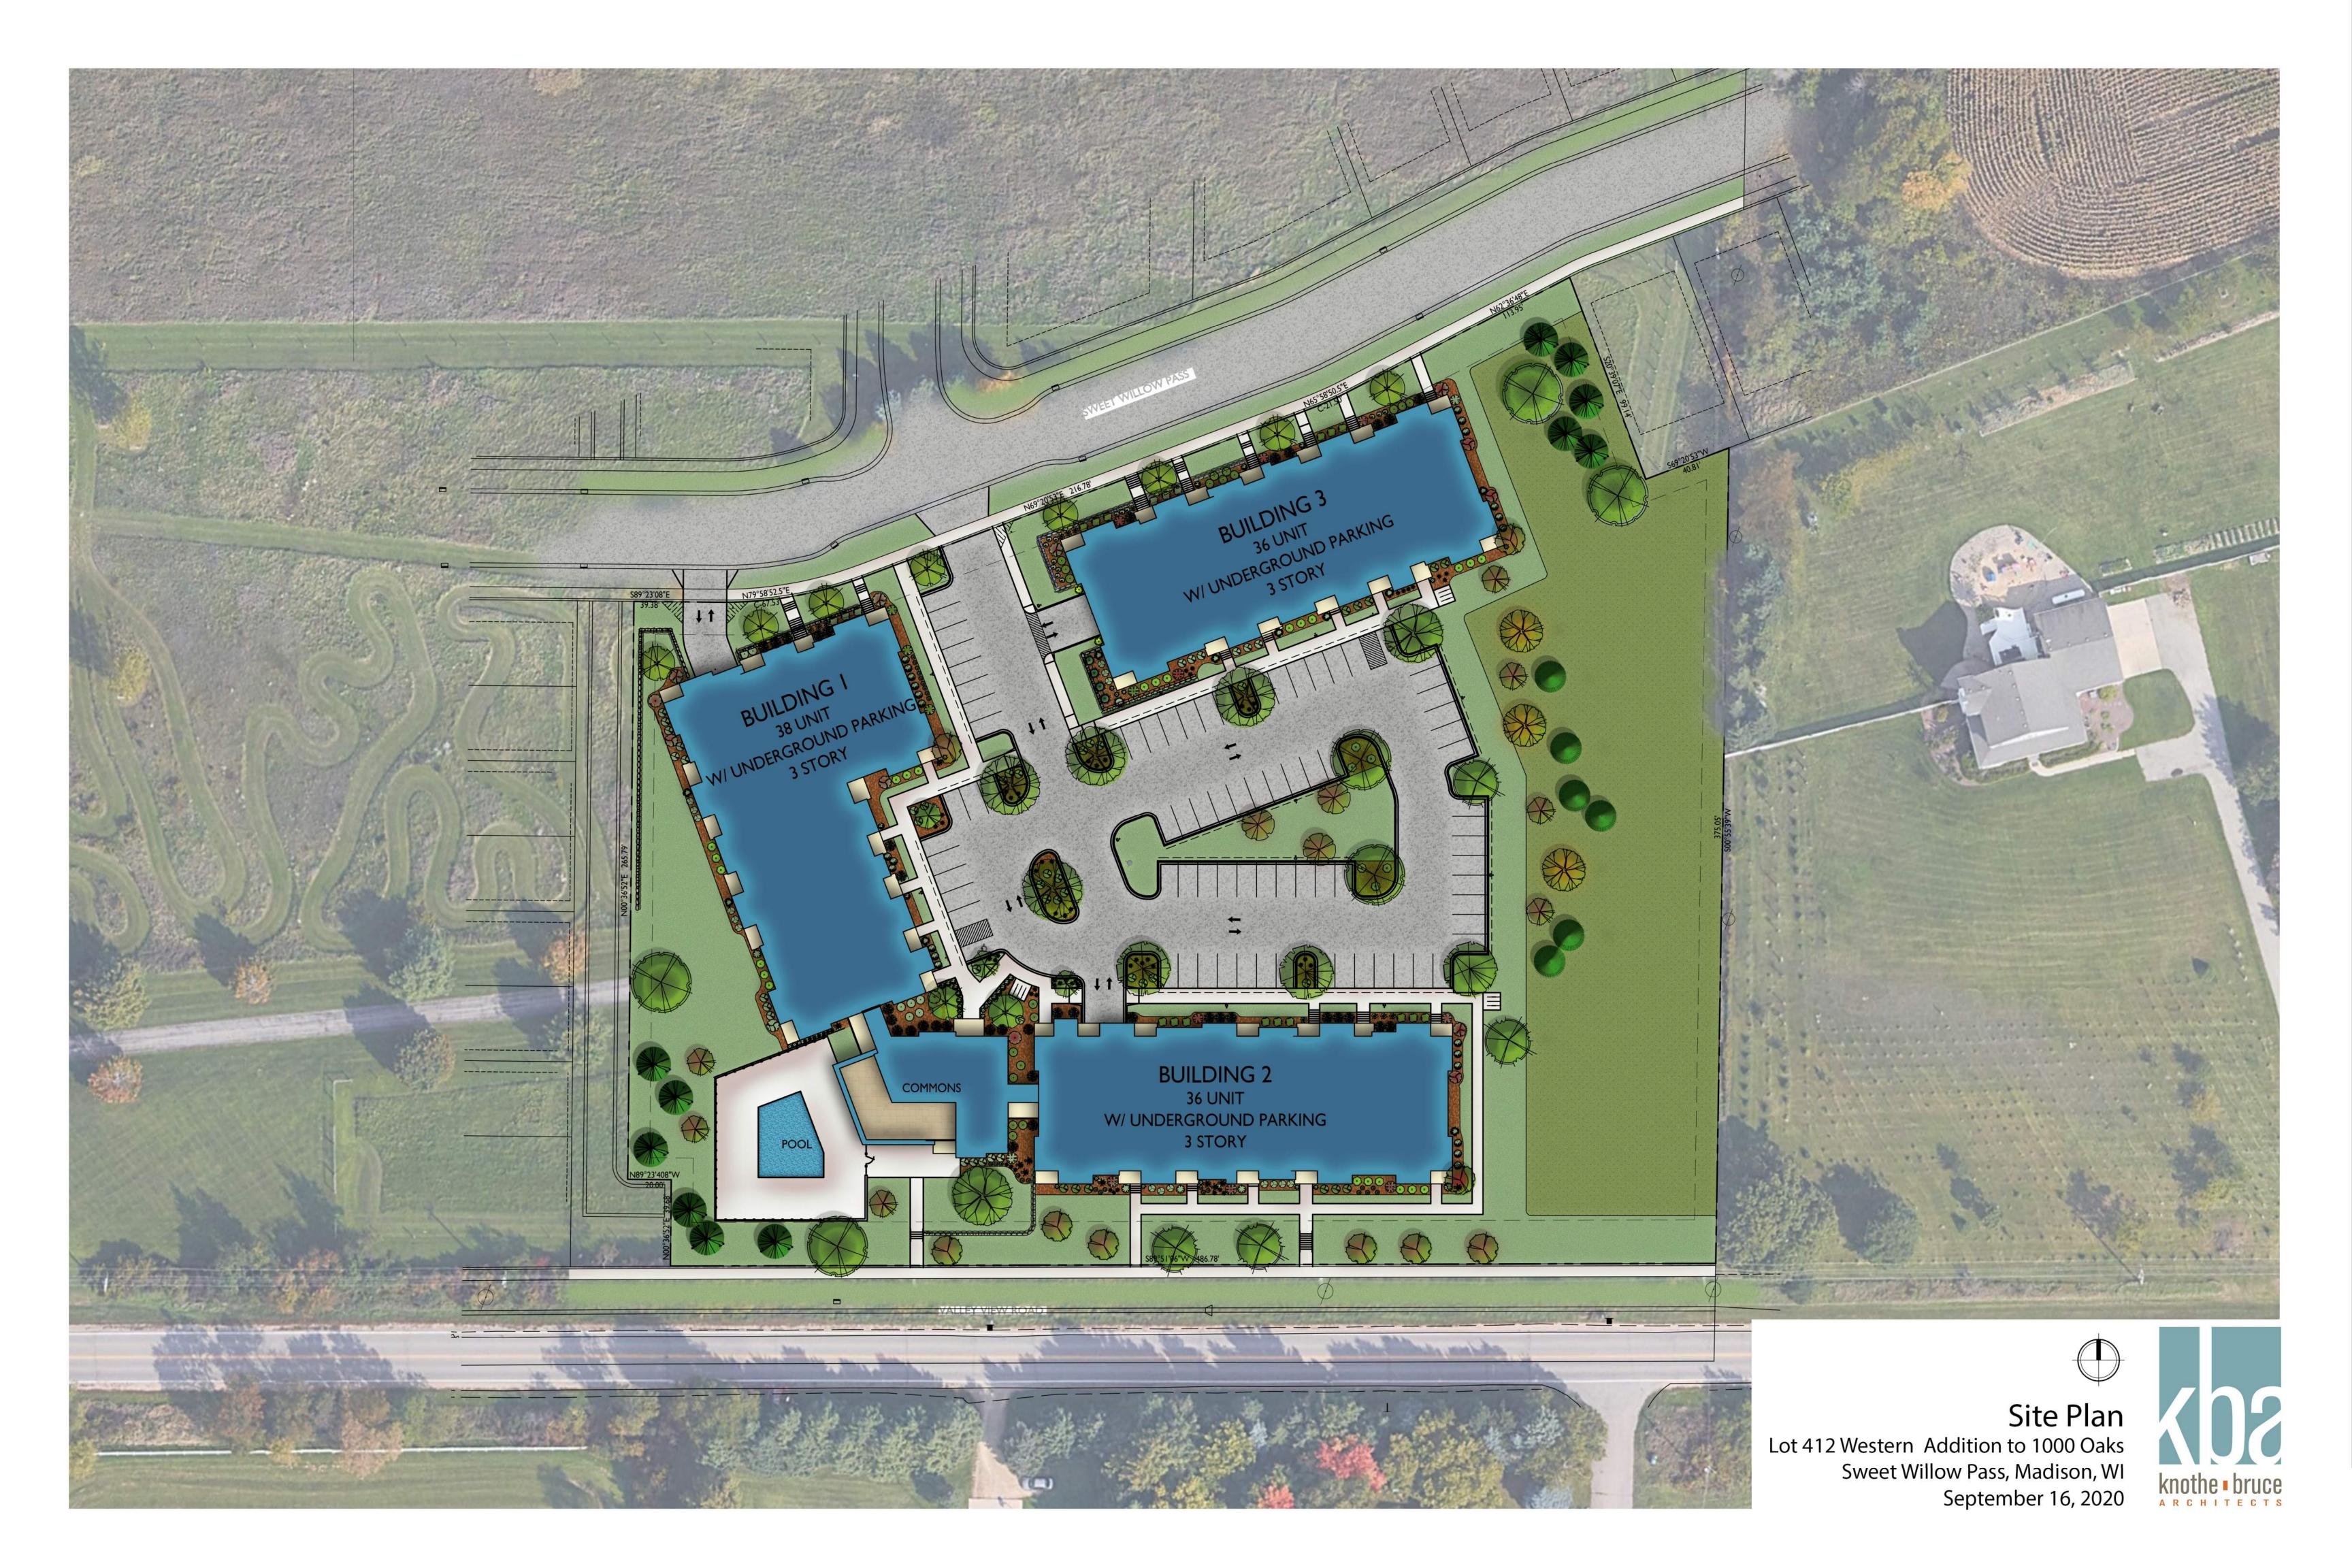

3570 Pioneer Road Verona, WI 53593 PH: (608) 827-9401 FAX: (608) 827-9402 WEB: www.olsontoon.com

LANDSCAPE POINTS REQ. 182,419 (lot) - 47,110 (building footprint) 145,434 Upright Evergreen Shrub (i.e. arborvitae Ornamental/Decorative Fencing or Wall Existing Significant Specimen Tree Landscape Furniture for public seating POINTS PROVIDED

• Please refer to Grading & Erosion Control Plan for final contour information.

• Individual tree and shrub groupings in lawn areas to receive wood mulch rings with shovel cut edge.

Date: July 27, 2020 Scale: 1" = 30'-0" Designer: kms Job #

Revisions: 8.20.2020 9.11.2020

Reference Name: Cascade Development