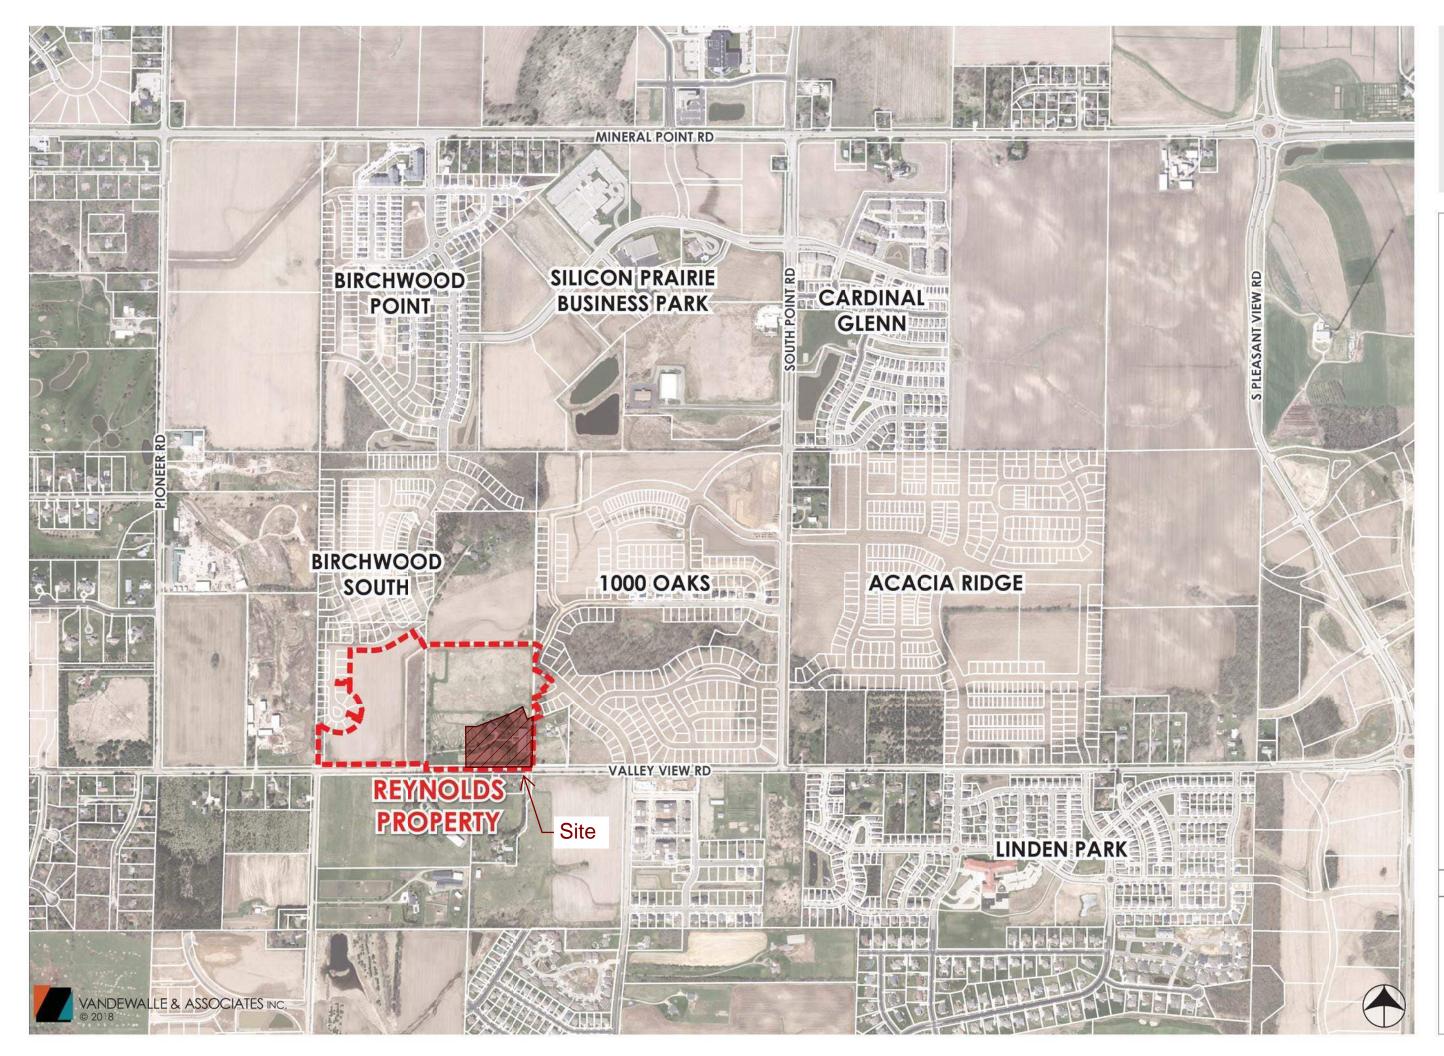

## WESTERN ADDITION TO 1000 OAKS MADISON, WISCONSIN

Revised: 11.27.18

EXHIBIT D: LOCATION MAP

**COMPOSITE SIDING** & TRIM

**COMPOSITE PANEL SIDING** & WINDOWS

**STONE SILLS** & BANDS

**VERTICAL** STEEL

**ALUM. RAILINGS** & DECK