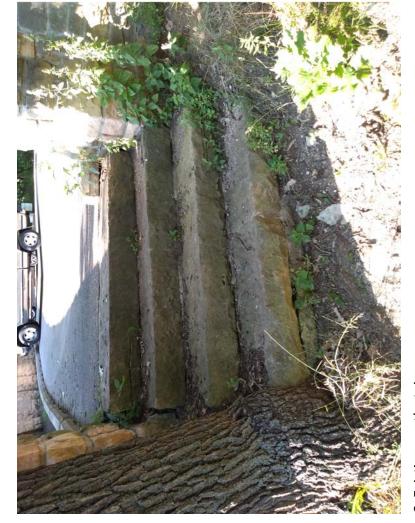

The park was designated a City of Madison Landmark on October 2, 1995.

The overlook at Hoyt Park is a popular spot for sightseeing, picnicking, and hiking. Located on the north and south ends of the overlook parking area are stone stairs leading down to natural surface hiking trails. Over the years, the surface of the hiking trails has worn down, resulting in a large drop from the last steps to the trail surface. This presents an unexpected hazard to trail users. The City of Madison Parks Division proposes adding additional steps (2 on the north side, 1 on the south side) in order to decrease the height between the last steps and hiking trail surface. These steps will be natural stone, and of a type to match, as closely as possible, the existing steps. In this way we can create a descent from the overlook which will be safer and more accessible.

Thank you, Sarah Close Project Manager City of Madison Parks Division

2. Existing north stairs

3. Existing north stairs

4. Existing north stairs

5. Existing south stairs

6. Existing south stairs