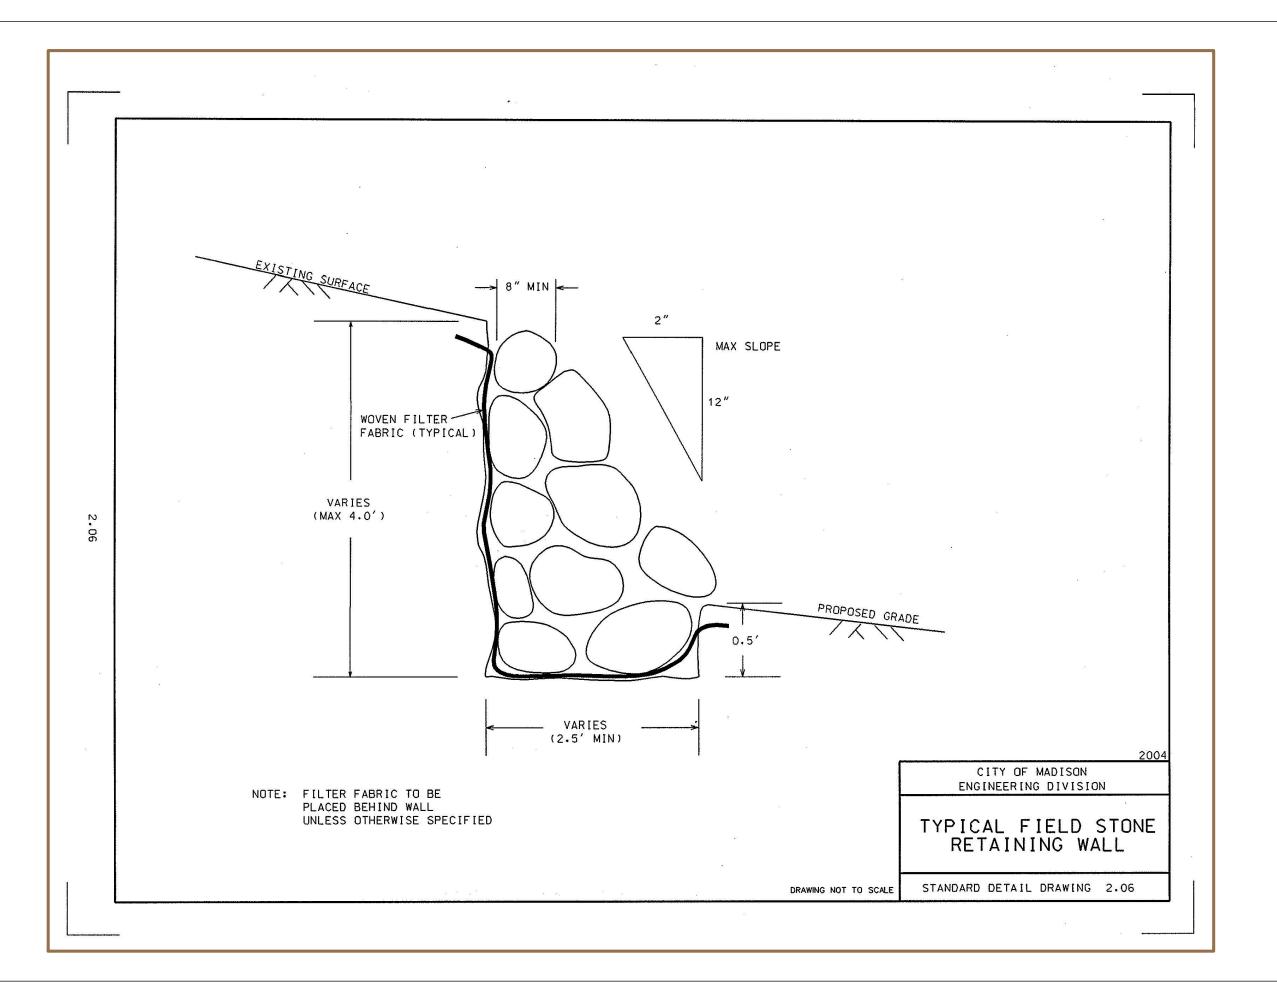

All stone installed with reasonably match the texture and color of the existing stone steps, and be firmly set on a bed of compacted, crushed gravel. The stone blocks for the steps will either be sourced from Prairie du Chien dolomite from Homburg Construction Company or from Fox Valley dolomitic limestone from Madison Block and Stone. Parks staff will be on site to approve all materials and each step of construction.

Small retaining walls, constructed of native fieldstone, will be necessary in two spots in order to adjust the steep topography and mitigate further erosion. These walls be measure an average of one foot in height, with a maximum length of seven feet.

PUBLIC WORKS PROJECT #:

N/A

SHEET TITLE:

**DETAILS** 

SHEET NUMBER:

1.3