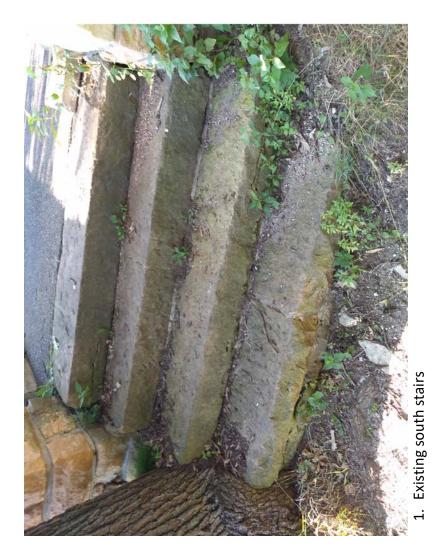

The park was designated a City of Madison Landmark on October 2, 1995.

The overlook at Hoyt Park is a popular spot for sightseeing, picnicking, and hiking. Located on the north and south ends of the overlook parking area are stone stairs leading down to natural surface hiking trails. Over the years, the surface of the hiking trails has worn down, resulting in a large drop from the last steps to the trail surface. This presents an unexpected hazard to trail users. The City of Madison Parks Division proposes adding additional steps (2 on the north side, 1 on the south side) in order to decrease the height between the last steps and hiking trail surface. These steps will be natural stone, and of a type to match, as closely as possible, the existing steps. In this way we can create a descent from the overlook which will be safer and more accessible.

Thank you, Sarah Close Project Manager City of Madison Parks Division

2. Existing north stairs

3. Existing north stairs

4. Existing north stairs

5. Existing south stairs

6. Existing south stairs