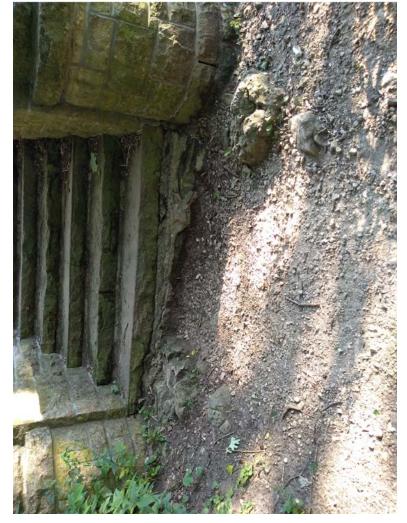

The park was designated a City of Madison Landmark on October 2, 1995.

The overlook at Hoyt Park is a popular spot for sightseeing, picnicking, and hiking. Located on the north and south ends of the overlook parking area are stone stairs leading down to natural surface hiking trails. Over the years, the surface of the hiking trails has worn down, resulting in a large drop from the last steps to the trail surface. This presents an unexpected hazard to trail users. The City of Madison Parks Division proposes adding additional steps (2 on the north side, 1 on the south side) in order to decrease the height between the last steps and hiking trail surface. These steps will be natural stone, and of a type to match, as closely as possible, the existing steps. In this way we can create a descent from the overlook which will be safer and more accessible.

Thank you, Sarah Close Project Manager City of Madison Parks Division

2. Existing north stairs

3. Existing north stairs

4. Existing north stairs

5. Existing south stairs

6. Existing south stairs