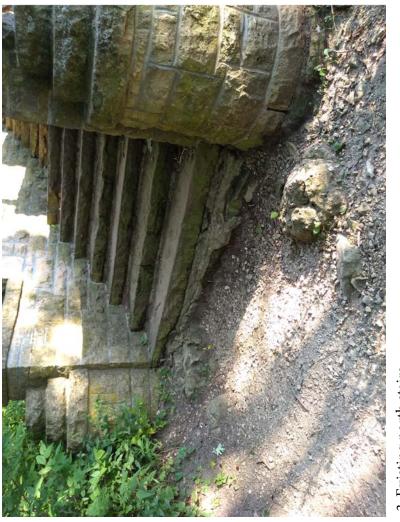

The park was designated a City of Madison Landmark on October 2, 1995.

The overlook at Hoyt Park is a popular spot for sightseeing, picnicking, and hiking. Located on the north and south ends of the overlook parking area are stone stairs leading down to natural surface hiking trails. Over the years, the surface of the hiking trails has worn down, resulting in a large drop from the last steps to the trail surface. This presents an unexpected hazard to trail users. The City of Madison Parks Division proposes adding additional steps (2 on the north side, 1 on the south side) in order to decrease the height between the last steps and hiking trail surface. These steps will be natural stone, and of a type to match, as closely as possible, the existing steps. In this way we can create a descent from the overlook which will be safer and more accessible.

Thank you, Sarah Close Project Manager City of Madison Parks Division

2. Existing north stairs

3. Existing north stairs

4. Existing north stairs

5. Existing south stairs

6. Existing south stairs