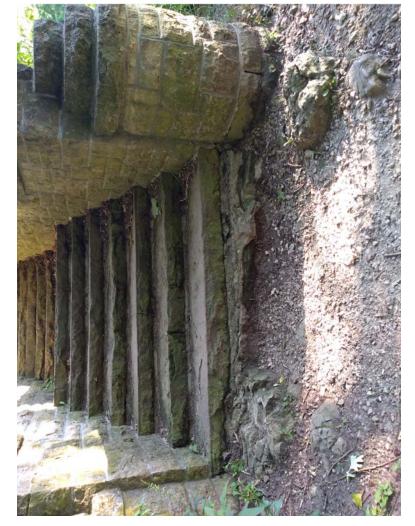

The park was designated a City of Madison Landmark on October 2, 1995.

The overlook at Hoyt Park is a popular spot for sightseeing, picnicking, and hiking. Located on the north and south ends of the overlook parking area are stone stairs leading down to natural surface hiking trails. Over the years, the surface of the hiking trails has worn down, resulting in a large drop from the last steps to the trail surface. This presents an unexpected hazard to trail users. The City of Madison Parks Division proposes adding additional steps (2 on the north side, 1 on the south side) in order to decrease the height between the last steps and hiking trail surface. These steps will be natural stone, and of a type to match, as closely as possible, the existing steps. In this way we can create a descent from the overlook which will be safer and more accessible.

Thank you, Sarah Close Project Manager City of Madison Parks Division

2. Existing north stairs

3. Existing north stairs

4. Existing north stairs

5. Existing south stairs

6. Existing south stairs