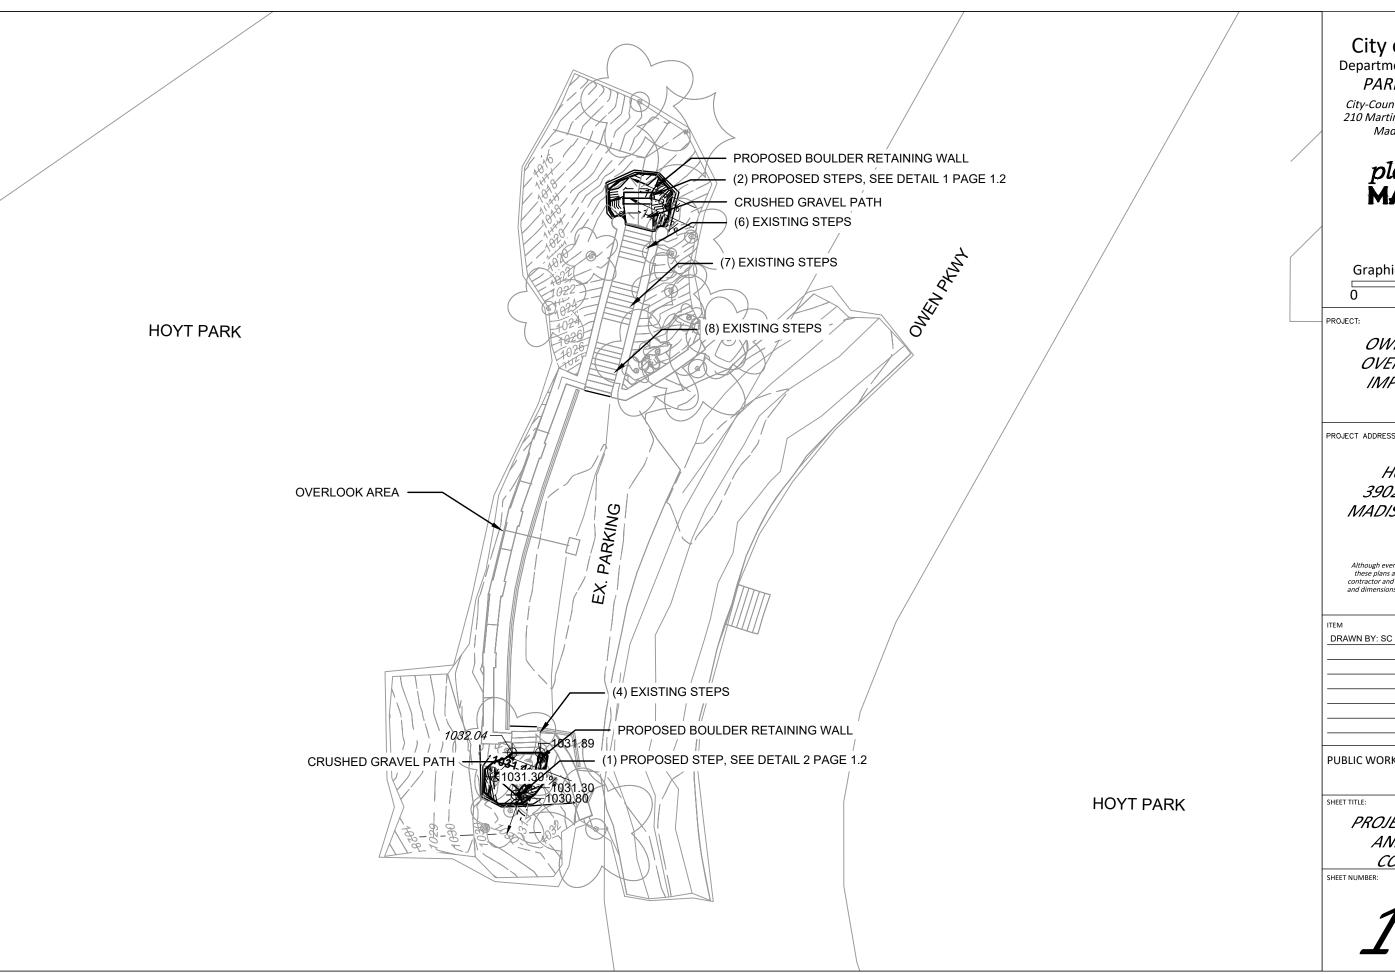

The park was designated a City of Madison Landmark on October 2, 1995.

The overlook at Hoyt Park is a popular spot for sightseeing, picnicking, and hiking. Located on the north and south ends of the overlook parking area are stone stairs leading down to natural surface hiking trails. Over the years, the surface of the hiking trails has worn down, resulting in a large drop from the last steps to the trail surface. This presents an unexpected hazard to trail users. The City of Madison Parks Division proposes adding additional steps (2 on the north side, 1 on the south side) in order to decrease the height between the last steps and hiking trail surface. These steps will be natural stone, and of a type to match, as closely as possible, the existing steps. In this way we can create a descent from the overlook which will be safer and more accessible.

Small retaining walls, constructed of native fieldstone, will be necessary in two spots in order to adjust the steep topography and mitigate further erosion. These walls be measure an average of one foot in height, with a maximum length of seven feet.

#### SHEET SCHEDULE

- 1.1 Project Location and Existing Conditions
- 1.2 Details- Stairs
- 1.3 Details- Boulder Retaining Wall

PROJECT:

OWEN PARKWAY OVERLOOK STAIR IMPROVEMENTS

Although every effort has been made in preparing these plans and checking them for accuracy, the contractor and subcontractors must check all details and dimensions of their trade and be responsible for the same.

### City of Madison Department of Public Works **PARKS DIVISION**

City-County Building, Suite 104 210 Martin Luther King, Jr. Blvd. Madison, WI 53703

**Graphical Scale** 

PROJECT:

OWEN PARKWAY **OVERLOOK STAIRS** *IMPROVEMENTS* 

PROJECT ADDRESS:

HOYT PARK 3902 REGENT ST MADISON, WI 53705

Although every effort has been made in preparing these plans and checking them for accuracy, the contractor and subcontractors must check all details and dimensions of their trade and be responsible for

07/24/2020

PUBLIC WORKS PROJECT #:

N/A

SHEET TITLE:

PROJECT LOCATION AND EXISTING CONDITIONS

SHEET NUMBER:

DETAIL 1: NORTH PROPOSED STEPS

**DETAIL 2: SOUTH PROPOSED STEP** 