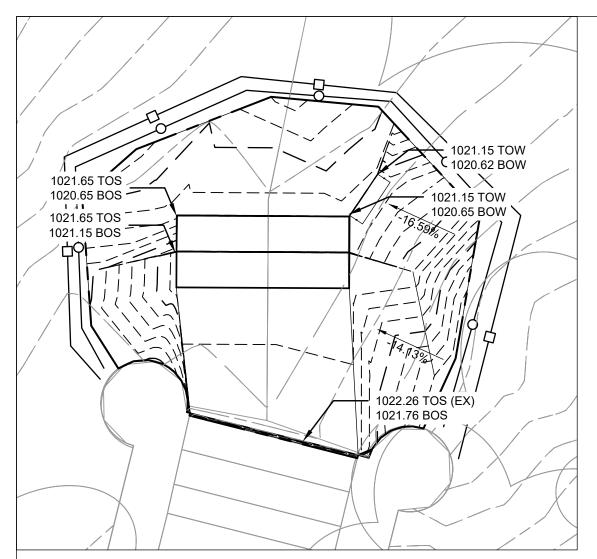

Small retaining walls, constructed of native fieldstone, will be necessary in two spots in order to adjust the steep topography and mitigate further erosion. These walls be measure an average of one foot in height, with a maximum length of seven feet.

07/24/2020

PUBLIC WORKS PROJECT #:

N/A

SHEET TITLE:

PROJECT LOCATION AND EXISTING CONDITIONS

SHEET NUMBER:

DETAIL 1: NORTH PROPOSED STEPS

**DETAIL 2: SOUTH PROPOSED STEP** 

SHEET TITLE:

**DETAILS** 

SHEET NUMBER:

*1.2* 