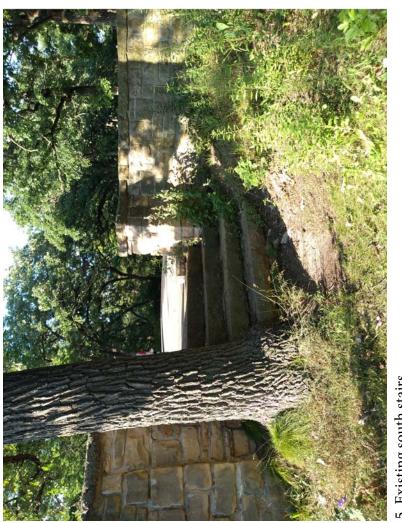

The park was designated a City of Madison Landmark on October 2, 1995.

The overlook at Hoyt Park is a popular spot for sightseeing, picnicking, and hiking. Located on the north and south ends of the overlook parking area are stone stairs leading down to natural surface hiking trails. Over the years, the surface of the hiking trails has worn down, resulting in a large drop from the last steps to the trail surface. This presents an unexpected hazard to trail users. The City of Madison Parks Division proposes adding additional steps (2 on the north side, 1 on the south side) in order to decrease the height between the last steps and hiking trail surface. These steps will be natural stone, and of a type to match, as closely as possible, the existing steps. In this way we can create a descent from the overlook which will be safer and more accessible.

Thank you, Sarah Close Project Manager City of Madison Parks Division

2. Existing north stairs

3. Existing north stairs

4. Existing north stairs

5. Existing south stairs

6. Existing south stairs