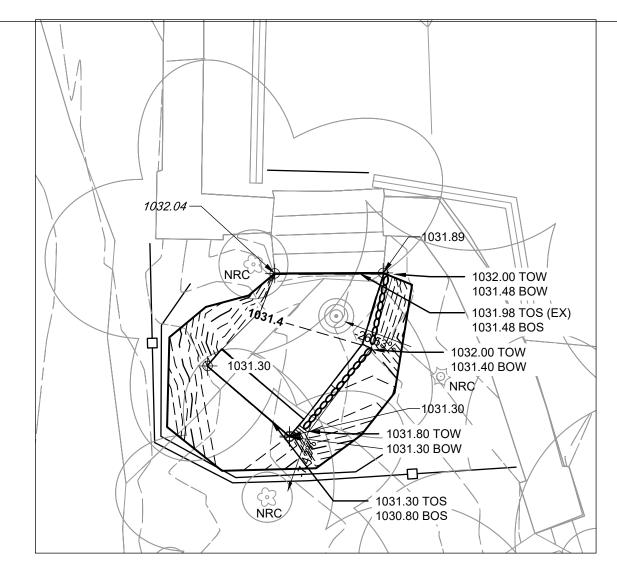

Small retaining walls, constructed of native fieldstone, will be necessary in two spots in order to adjust the steep topography and mitigate further erosion. These walls be measure an average of one foot in height, with a maximum length of seven feet.

07/24/2020

PUBLIC WORKS PROJECT #:

N/A

SHEET TITLE:

PROJECT LOCATION AND EXISTING CONDITIONS

SHEET NUMBER:

DETAIL 1: NORTH PROPOSED STEPS

**DETAIL 2: SOUTH PROPOSED STEP** 

SHEET TITLE:

**DETAILS** 

SHEET NUMBER:

*1.2* 