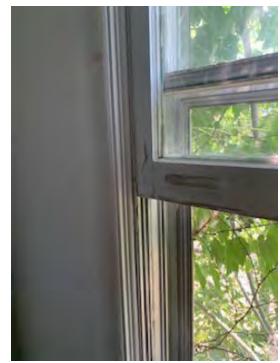

The current windows are in need of replacement for safety and energy efficiency reasons. The following is an individual description of the state of each window which correlates to the number on the spec sheet and pictures provided.

#8-17: These windows are on the second floor and all have been painted shut. As a result, the paint is chipping off of them. The frames are all deteriorating. They are unsafe to operate and are difficult to open and close. The weight systems are all broken.