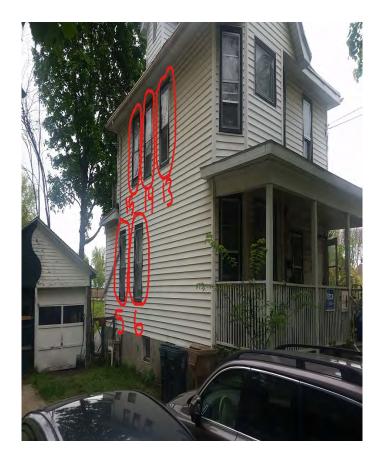

Best Regards,

Home Depot USA, Inc.

505 S. Dickinson St. – Exterior Views of the Home

Reason for Replacement: Visible rot, deterioration of window sashes, drafty.

| 0 |  |
|---|--|
|   |  |
|   |  |