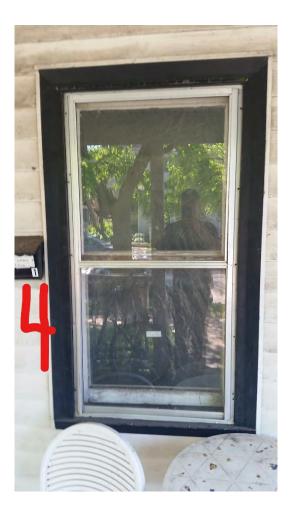

#3: This window does not meet energy efficiency standards (drafty).

#4: This window has deterioration on the interior and was previously painted shut. It does not open or close safely.

#5, 6, and 7: This window has deterioration of the frame on the interior. It does not open and close safely and the weight system is broken.