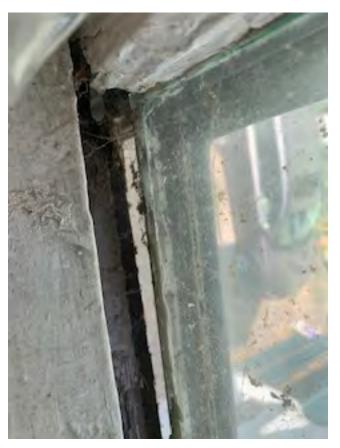

The current windows are in need of replacement for safety and energy efficiency reasons. The following is an individual description of the state of each window which correlates to the number on the spec sheet and pictures provided.

#1: This window has deterioration from moisture and wear over the years. It does not open and close safely and the weight system is broken.

#2: This window does not open or close safely and the weight system is broken.