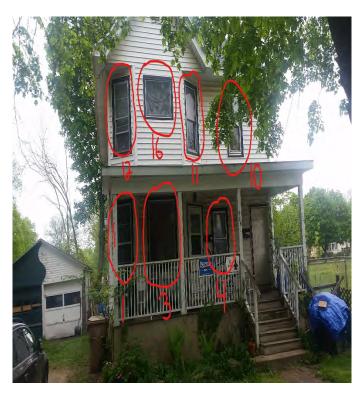

The current windows are in need of replacement for safety and energy efficiency reasons. The following is an individual description of the state of each window which correlates to the number on the spec sheet and pictures provided.

#1: This window has deterioration from moisture and wear over the years. It does not open and close safely and the weight system is broken.

#2: This window does not open or close safely and the weight system is broken.

#3: This window does not meet energy efficiency standards (drafty).

#4: This window has deterioration on the interior and was previously painted shut. It does not open or close safely.

#5, 6, and 7: This window has deterioration of the frame on the interior. It does not open and close safely and the weight system is broken.

#8-17: These windows are on the second floor and all have been painted shut. As a result, the paint is chipping off of them. The frames are all deteriorating. They are unsafe to operate and are difficult to open and close. The weight systems are all broken.