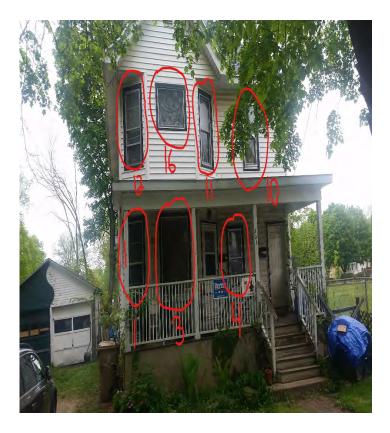

The current windows are in need of replacement for safety and energy efficiency reasons. The following is an individual description of the state of each window which correlates to the number on the spec sheet and pictures provided.

#1: This window has deterioration from moisture and wear over the years. It does not open and close safely and the weight system is broken.

#2: This window does not open or close safely and the weight system is broken.

#3: This window does not meet energy efficiency standards (drafty).

#4: This window has deterioration on the interior and was previously painted shut. It does not open or close safely.

#5, 6, and 7: This window has deterioration of the frame on the interior. It does not open and close safely and the weight system is broken.

#8-17: These windows are on the second floor and all have been painted shut. As a result, the paint is chipping off of them. The frames are all deteriorating. They are unsafe to operate and are difficult to open and close. The weight systems are all broken.