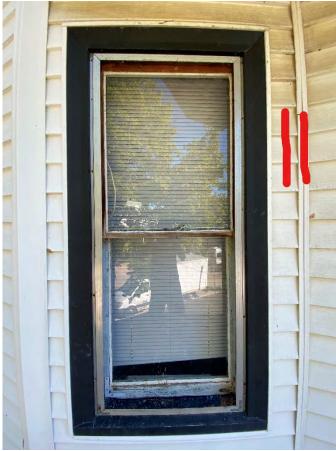

The current windows are in need of replacement for safety and energy efficiency reasons. The following is an individual description of the state of each window which correlates to the number on the spec sheet and pictures provided.

#8-17: These windows are on the second floor and all have been painted shut. As a result, the paint is chipping off of them. The frames are all deteriorating. They are unsafe to operate and are difficult to open and close. The weight systems are all broken.