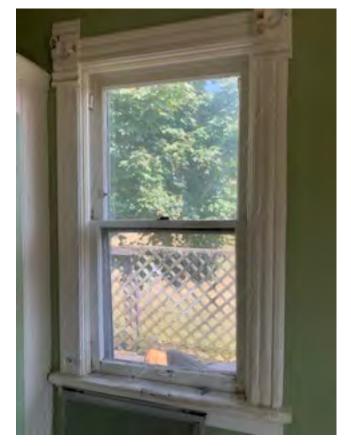

#8-17: These windows are on the second floor and all have been painted shut. As a result, the paint is chipping off of them. The frames are all deteriorating. They are unsafe to operate and are difficult to open and close. The weight systems are all broken.