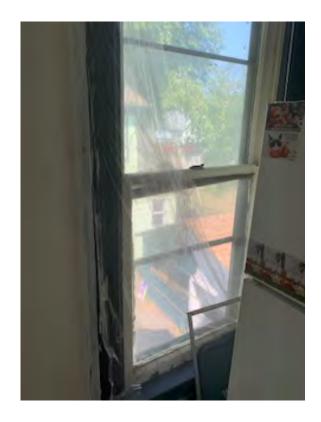

The current windows are in need of replacement for safety and energy efficiency reasons. The following is an individual description of the state of each window which correlates to the number on the spec sheet and pictures provided.

#3: This window does not meet energy efficiency standards (drafty).

#4: This window has deterioration on the interior and was previously painted shut. It does not open or close safely.

#5, 6, and 7: This window has deterioration of the frame on the interior. It does not open and close safely and the weight system is broken.