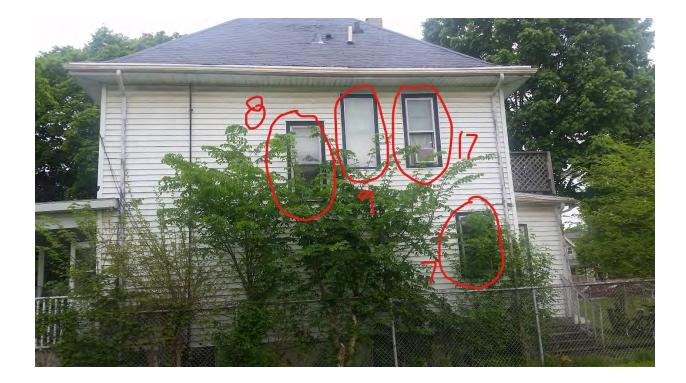

#8-17: These windows are on the second floor and all have been painted shut. As a result, the paint is chipping off of them. The frames are all deteriorating. They are unsafe to operate and are difficult to open and close. The weight systems are all broken.

#### 505 S. Dickinson St. - Window #17

**Reason for Replacement**: Drafty, storm window is falling apart, no screen.

● 1/10 ● Simonton 6100 Double Hung Window