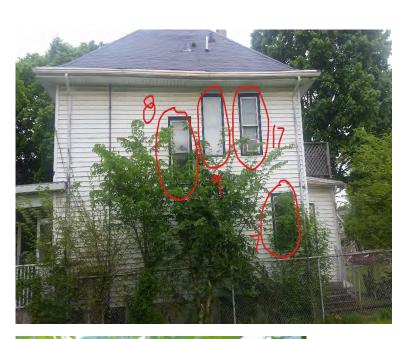

#8-17: These windows are on the second floor and all have been painted shut. As a result, the paint is chipping off of them. The frames are all deteriorating. They are unsafe to operate and are difficult to open and close. The weight systems are all broken.