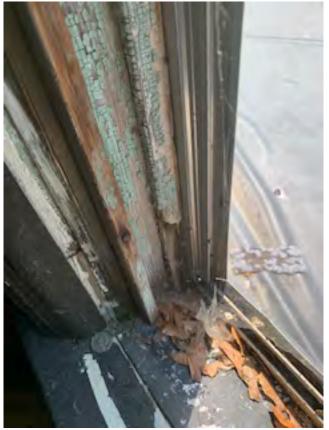

The current windows are in need of replacement for safety and energy efficiency reasons. The following is an individual description of the state of each window which correlates to the number on the spec sheet and pictures provided.

#8-17: These windows are on the second floor and all have been painted shut. As a result, the paint is chipping off of them. The frames are all deteriorating. They are unsafe to operate and are difficult to open and close. The weight systems are all broken.