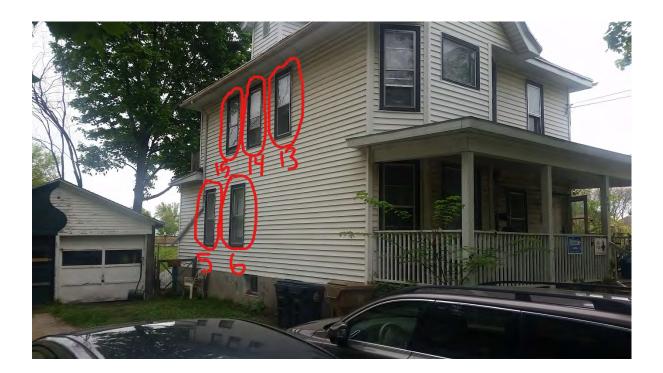

#3: This window does not meet energy efficiency standards (drafty).

#4: This window has deterioration on the interior and was previously painted shut. It does not open or close safely.

#5, 6, and 7: This window has deterioration of the frame on the interior. It does not open and close safely and the weight system is broken.

#8-17: These windows are on the second floor and all have been painted shut. As a result, the paint is chipping off of them. The frames are all deteriorating. They are unsafe to operate and are difficult to open and close. The weight systems are all broken.