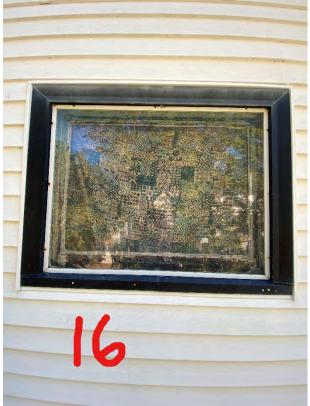

#8-17: These windows are on the second floor and all have been painted shut. As a result, the paint is chipping off of them. The frames are all deteriorating. They are unsafe to operate and are difficult to open and close. The weight systems are all broken.

#### 505 S. Dickinson St. - Window #17

**Reason for Replacement**: Drafty, storm window is falling apart, no screen.

● 1/10 ● Simonton 6100 Double Hung Window