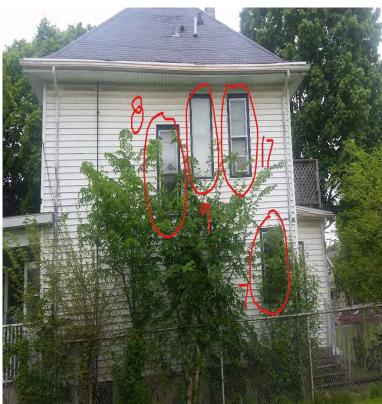

The current windows are in need of replacement for safety and energy efficiency reasons. The following is an individual description of the state of each window which correlates to the number on the spec sheet and pictures provided.

#1: This window has deterioration from moisture and wear over the years. It does not open and close safely and the weight system is broken.

#2: This window does not open or close safely and the weight system is broken.

#3: This window does not meet energy efficiency standards (drafty).

#4: This window has deterioration on the interior and was previously painted shut. It does not open or close safely.

#5, 6, and 7: This window has deterioration of the frame on the interior. It does not open and close safely and the weight system is broken.

#8-17: These windows are on the second floor and all have been painted shut. As a result, the paint is chipping off of them. The frames are all deteriorating. They are unsafe to operate and are difficult to open and close. The weight systems are all broken.