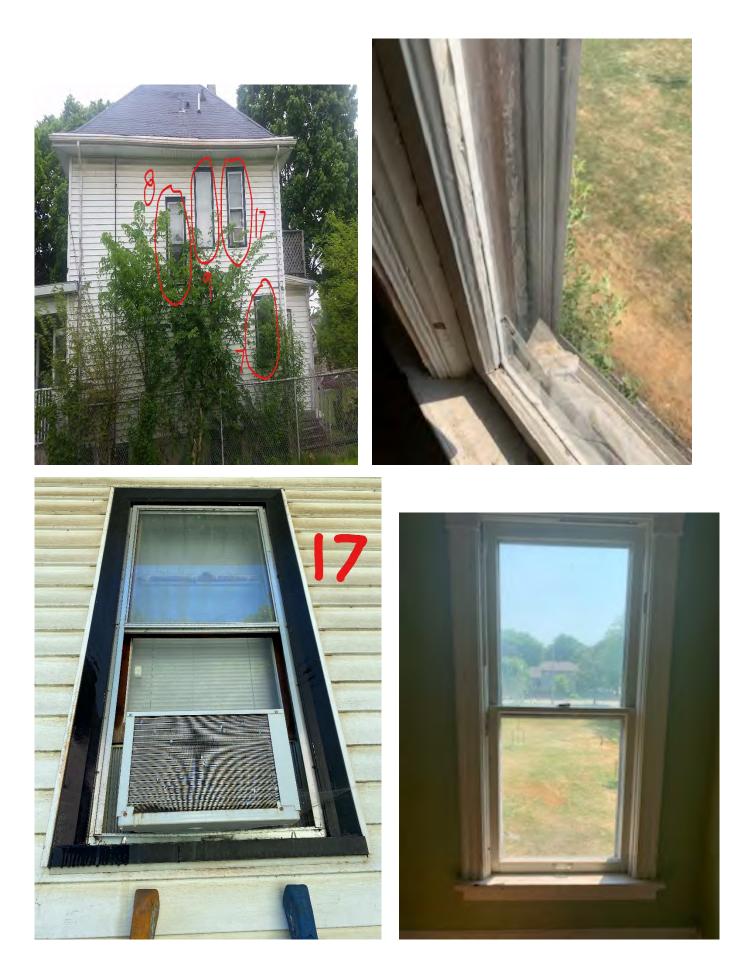

#8-17: These windows are on the second floor and all have been painted shut. As a result, the paint is chipping off of them. The frames are all deteriorating. They are unsafe to operate and are difficult to open and close. The weight systems are all broken.

#### 505 S. Dickinson St. - Window #17

**Reason for Replacement**: Drafty, storm window is falling apart, no screen.

● 1/10 ● Simonton 6100 Double Hung Window