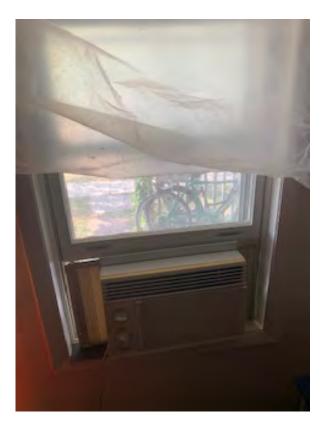

#1: This window has deterioration from moisture and wear over the years. It does not open and close safely and the weight system is broken.

#2: This window does not open or close safely and the weight system is broken.

#3: This window does not meet energy efficiency standards (drafty).

#4: This window has deterioration on the interior and was previously painted shut. It does not open or close safely.

#5, 6, and 7: This window has deterioration of the frame on the interior. It does not open and close safely and the weight system is broken.

#8-17: These windows are on the second floor and all have been painted shut. As a result, the paint is chipping off of them. The frames are all deteriorating. They are unsafe to operate and are difficult to open and close. The weight systems are all broken.