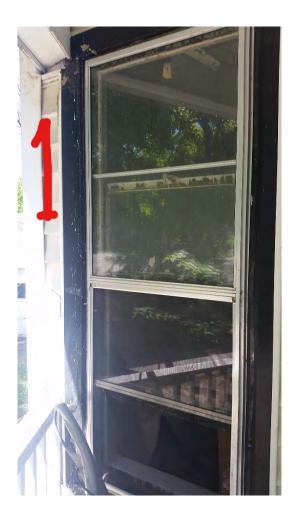

#1: This window has deterioration from moisture and wear over the years. It does not open and close safely and the weight system is broken.

#2: This window does not open or close safely and the weight system is broken.