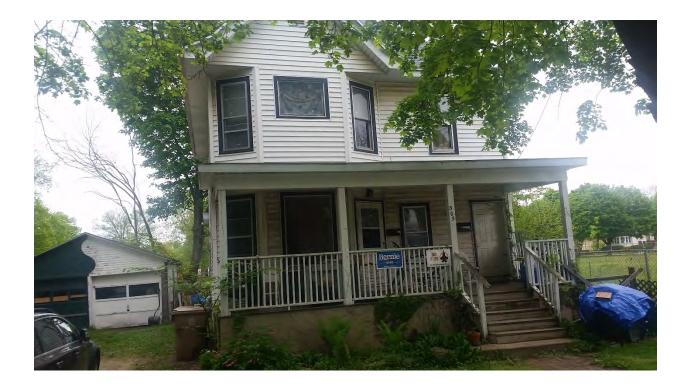

# **RE: Letter of Intent – Window Replacement**

505 S. Dickinson St. Madison, WI 53703 Third Lake Ridge Historic District

Dear Landmarks Commission,

This is a proposal for the replacement of all windows at 505 Dickinson St. in the Third Lake Historic District. Home Depot USA will be removing (17) white, wood windows (with non-operating aluminum storm windows) and replacing them with Simonton 6100 series vinyl windows in the color white. The replacement windows will closely match the existing windows and will be installed in the same openings. All existing brick mold will be wrapped in white aluminum coil.

Best Regards,

Home Depot USA, Inc.

505 S. Dickinson St. – Exterior Views of the Home

Reason for Replacement: Visible rot, deterioration of window sashes, drafty.

| 0 |  |
|---|--|
|   |  |
|   |  |