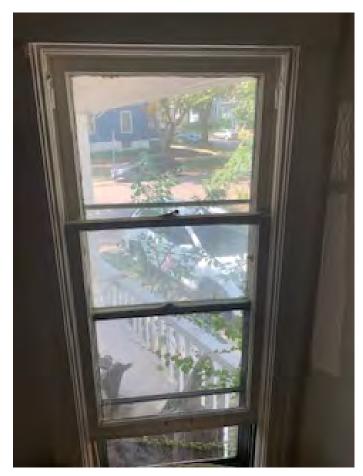

#1: This window has deterioration from moisture and wear over the years. It does not open and close safely and the weight system is broken.

#2: This window does not open or close safely and the weight system is broken.

#8-17: These windows are on the second floor and all have been painted shut. As a result, the paint is chipping off of them. The frames are all deteriorating. They are unsafe to operate and are difficult to open and close. The weight systems are all broken.