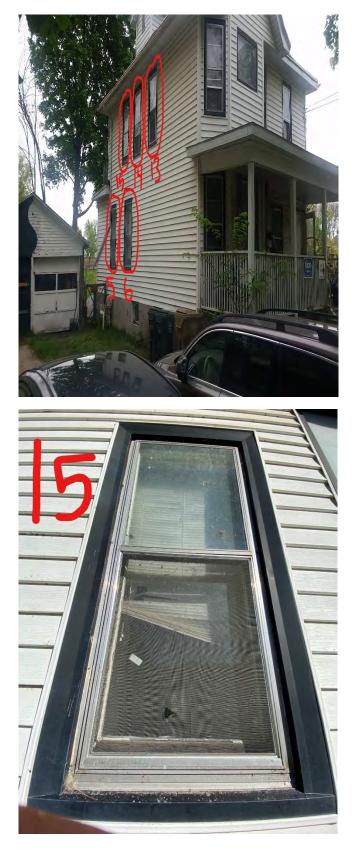

#8-17: These windows are on the second floor and all have been painted shut. As a result, the paint is chipping off of them. The frames are all deteriorating. They are unsafe to operate and are difficult to open and close. The weight systems are all broken.