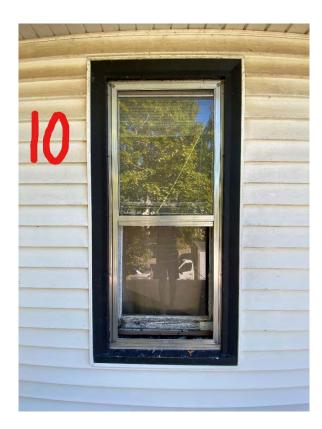

#### 505 S. Dickinson St. - Window #17

**Reason for Replacement**: Drafty, storm window is falling apart, no screen.

● 1/10 ● Simonton 6100 Double Hung Window