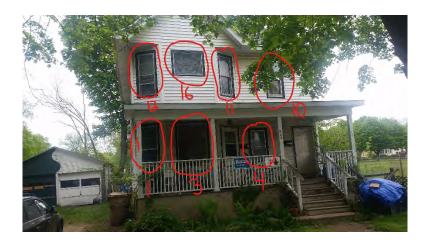

Best Regards,

Home Depot USA, Inc.

505 S. Dickinson St. – Exterior Views of the Home

Reason for Replacement: Visible rot, deterioration of window sashes, drafty.

| 0 |  |
|---|--|
|   |  |
|   |  |