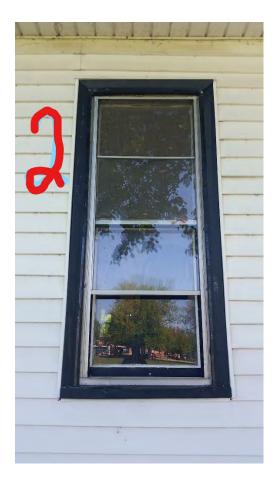

#1: This window has deterioration from moisture and wear over the years. It does not open and close safely and the weight system is broken.

#2: This window does not open or close safely and the weight system is broken.