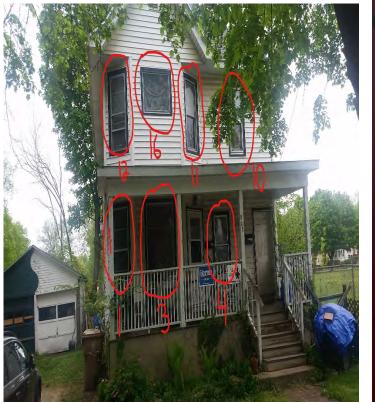

The current windows are in need of replacement for safety and energy efficiency reasons. The following is an individual description of the state of each window which correlates to the number on the spec sheet and pictures provided.

#1: This window has deterioration from moisture and wear over the years. It does not open and close safely and the weight system is broken.

#2: This window does not open or close safely and the weight system is broken.

#3: This window does not meet energy efficiency standards (drafty).

#4: This window has deterioration on the interior and was previously painted shut. It does not open or close safely.

#5, 6, and 7: This window has deterioration of the frame on the interior. It does not open and close safely and the weight system is broken.

#8-17: These windows are on the second floor and all have been painted shut. As a result, the paint is chipping off of them. The frames are all deteriorating. They are unsafe to operate and are difficult to open and close. The weight systems are all broken.