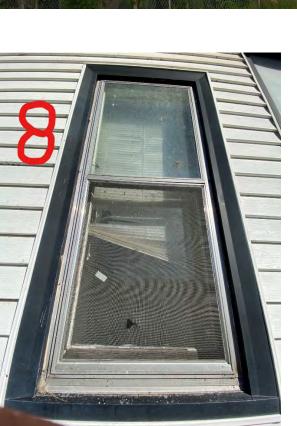

#8-17: These windows are on the second floor and all have been painted shut. As a result, the paint is chipping off of them. The frames are all deteriorating. They are unsafe to operate and are difficult to open and close. The weight systems are all broken.