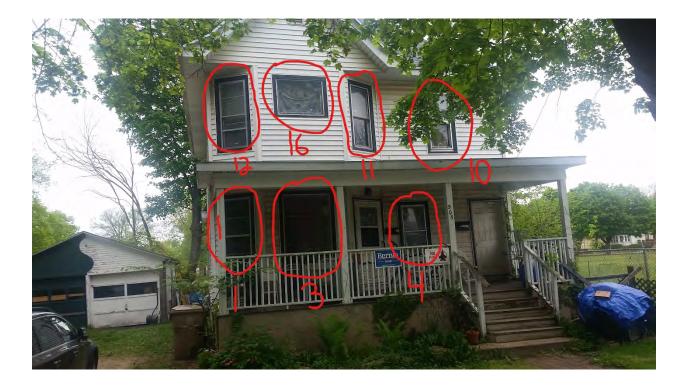

The current windows are in need of replacement for safety and energy efficiency reasons. The following is an individual description of the state of each window which correlates to the number on the spec sheet and pictures provided.

#1: This window has deterioration from moisture and wear over the years. It does not open and close safely and the weight system is broken.

#2: This window does not open or close safely and the weight system is broken.

#3: This window does not meet energy efficiency standards (drafty).

#4: This window has deterioration on the interior and was previously painted shut. It does not open or close safely.

#5, 6, and 7: This window has deterioration of the frame on the interior. It does not open and close safely and the weight system is broken.

#8-17: These windows are on the second floor and all have been painted shut. As a result, the paint is chipping off of them. The frames are all deteriorating. They are unsafe to operate and are difficult to open and close. The weight systems are all broken.