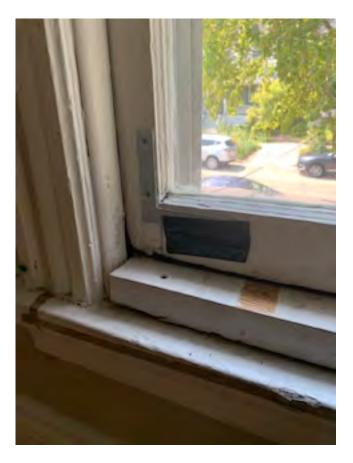

The current windows are in need of replacement for safety and energy efficiency reasons. The following is an individual description of the state of each window which correlates to the number on the spec sheet and pictures provided.