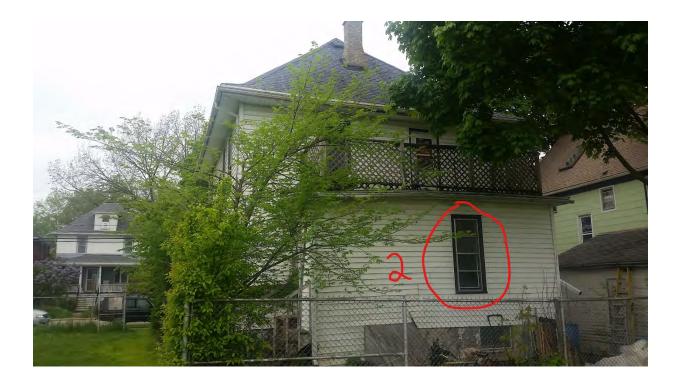

#1: This window has deterioration from moisture and wear over the years. It does not open and close safely and the weight system is broken.

#2: This window does not open or close safely and the weight system is broken.