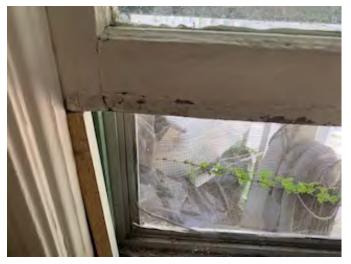

The current windows are in need of replacement for safety and energy efficiency reasons. The following is an individual description of the state of each window which correlates to the number on the spec sheet and pictures provided.