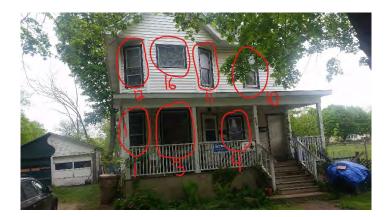

The current windows are in need of replacement for safety and energy efficiency reasons. The following is an individual description of the state of each window which correlates to the number on the spec sheet and pictures provided.

#1: This window has deterioration from moisture and wear over the years. It does not open and close safely and the weight system is broken.

#2: This window does not open or close safely and the weight system is broken.

#3: This window does not meet energy efficiency standards (drafty).

#4: This window has deterioration on the interior and was previously painted shut. It does not open or close safely.

#5, 6, and 7: This window has deterioration of the frame on the interior. It does not open and close safely and the weight system is broken.

#8-17: These windows are on the second floor and all have been painted shut. As a result, the paint is chipping off of them. The frames are all deteriorating. They are unsafe to operate and are difficult to open and close. The weight systems are all broken.