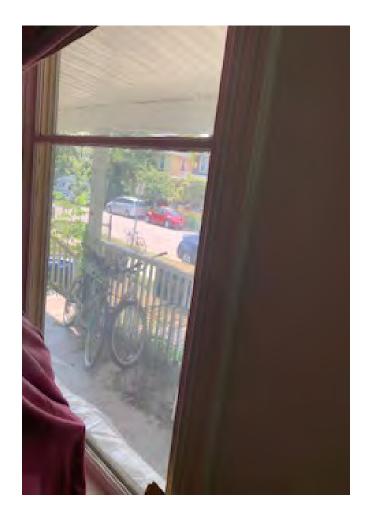

#1: This window has deterioration from moisture and wear over the years. It does not open and close safely and the weight system is broken.

#2: This window does not open or close safely and the weight system is broken.

#3: This window does not meet energy efficiency standards (drafty).

#4: This window has deterioration on the interior and was previously painted shut. It does not open or close safely.

#5, 6, and 7: This window has deterioration of the frame on the interior. It does not open and close safely and the weight system is broken.

#8-17: These windows are on the second floor and all have been painted shut. As a result, the paint is chipping off of them. The frames are all deteriorating. They are unsafe to operate and are difficult to open and close. The weight systems are all broken.