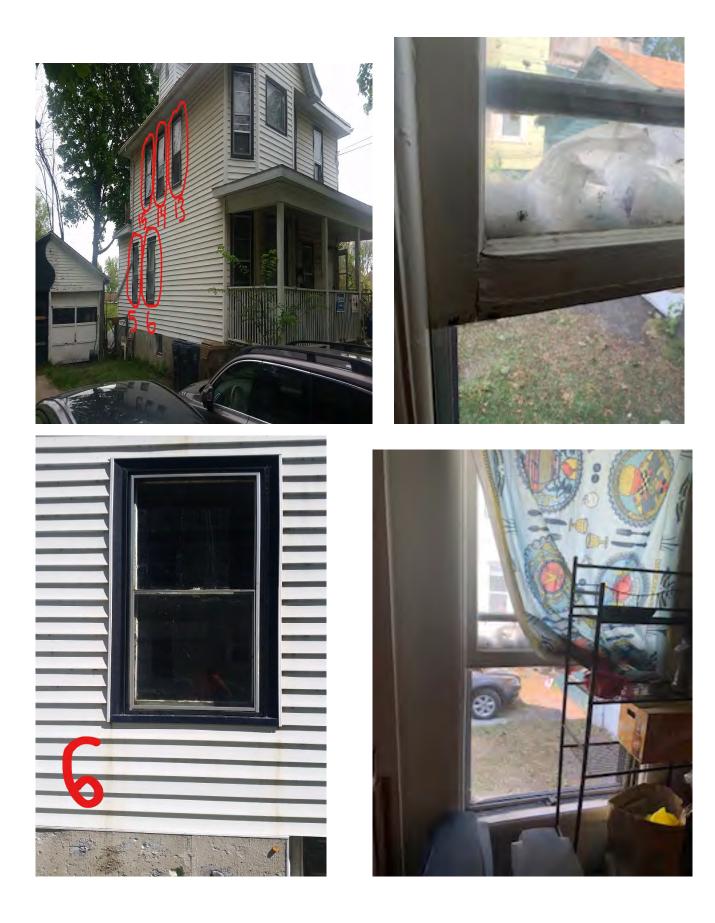

#3: This window does not meet energy efficiency standards (drafty).

#4: This window has deterioration on the interior and was previously painted shut. It does not open or close safely.

#5, 6, and 7: This window has deterioration of the frame on the interior. It does not open and close safely and the weight system is broken.