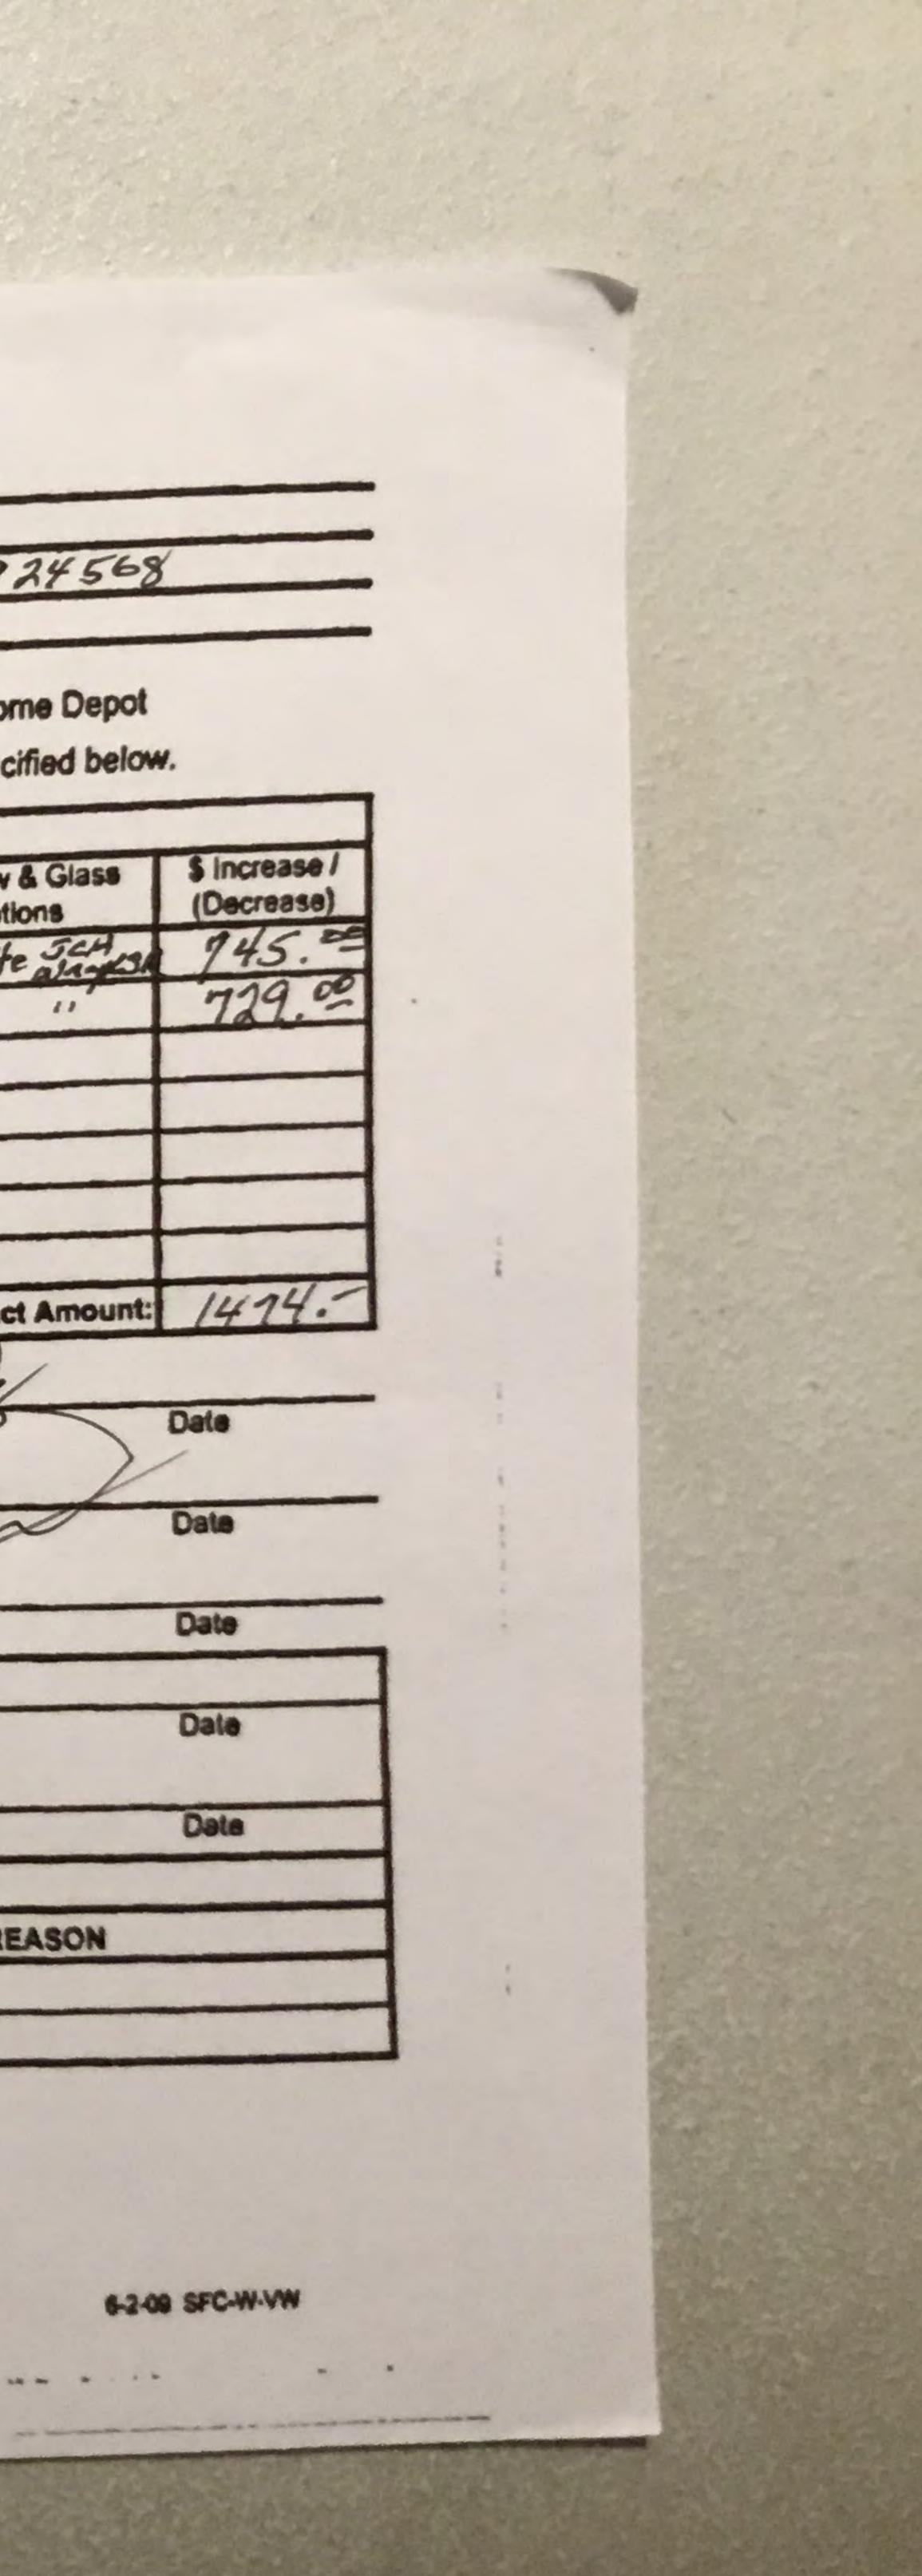

#### Proposed Window:

Overall: 27.5 x 65.5

Stiles: 2-1/8

Rails: 2-1/8

2W hibili 10/20/20

| Line#Replace V/nDescription1YESEVERY MINIOUN INSPE2YESCONDITION DRY ROT,3YESON EACH WINDOW RRE4YESAND INOPERABLE, LE5YESAIR LEAKAGE AS WE6YESREPLACEMENT, STORM9YESMISSING PARTS AND IN10YESIN SSING PARTS AND IN11YESIN SSING PARTS AND IN12YESIN SSING PARTS AND IND14YESIN SSING PARTS AND IND16YESIN SSING17YESIN SSING | Customer Name<br>Customer Address<br>Job Number | ame<br>ddress | Benjamin Altschul<br>505 Dickinson Street Madison WI 53703<br>10924568 | Company Name<br>Inspector Name<br>Inspection Date | ne<br>ite             |
|-----------------------------------------------------------------------------------------------------------------------------------------------------------------------------------------------------------------------------------------------------------------------------------------------------------------------------|-------------------------------------------------|---------------|------------------------------------------------------------------------|---------------------------------------------------|-----------------------|
| YES EVERY WINDOW INSPECTI<br>YES CONDITION, DRY ROT, WE<br>YES AND INOPERABLE, LEAD I<br>YES AND INOPERABLE, LEAD I<br>YES REPLACEMENT, STORM W<br>YES MISSING PARTS AND INOF<br>YES<br>YES<br>YES<br>YES<br>YES<br>YES                                                                                                     |                                                 | lace y/n      |                                                                        |                                                   |                       |
| YES CONDITION, DRY ROT, WE<br>YES ON EACH WINDOW ARE RO<br>YES AND INDORVARIE AS WELL<br>YES REPLACEMENT, STORM W<br>YES<br>YES<br>YES<br>YES<br>YES<br>YES<br>YES                                                                                                                                                          | -                                               | 65            |                                                                        | J INSPECT                                         | +                     |
| YES ON EACH WINDOW ARE RO<br>YES AND INOPERABLE, LEAD J<br>YES AIR LEAKAGE AS WELL<br>YES REPLACEMENT, STORM W<br>YES MISSING PARTS AND INOF<br>YES YES<br>YES YES                                                                                                                                                          | ~                                               | S.            | CONDITION, DR.                                                         | 1ROT, WE                                          | Γ.                    |
| YES AND INOPERABLE, LEAD<br>YES AIR LEAKAGE AS WELL<br>YES DEPLACEMENT, STORM W<br>YES<br>YES<br>YES<br>YES<br>YES<br>YES<br>YES<br>YES                                                                                                                                                                                     | 1                                               | 5             | ON EACH WINDO                                                          | WARERO                                            | TTED, OUT OF          |
| YES AIR LEAKAGE AS WELL<br>YES REPLACEMENT, STORM W<br>YES MISSING PARTS AND INOF<br>YES<br>YES<br>YES<br>YES<br>YES                                                                                                                                                                                                        | X                                               | ES            | AND INOPERAG                                                           | LE, LEAD                                          | PAINT PRESENT. SEVERE |
| YES REPLACEMENT,<br>YES MISSING PARTS<br>YES<br>YES<br>YES<br>YES<br>YES<br>YES<br>YES<br>YES                                                                                                                                                                                                                               | 4                                               | and s         | AIR LEAKAGE                                                            | AS WELL                                           | ABSOLUTELY RECOMEN    |
| YES MISSING PARTS<br>YES<br>YES<br>YES<br>YES<br>YES<br>YES<br>YES<br>YES<br>YES                                                                                                                                                                                                                                            | 1 -                                             | 125           |                                                                        | STORIM W                                          | INDOWS ARE A          |
|                                                                                                                                                                                                                                                                                                                             | X 7                                             | 53            | MISSING PARTS                                                          |                                                   | PERABLE,              |
|                                                                                                                                                                                                                                                                                                                             | K 8                                             | ES            |                                                                        |                                                   |                       |
|                                                                                                                                                                                                                                                                                                                             | X                                               | ES            |                                                                        |                                                   |                       |
|                                                                                                                                                                                                                                                                                                                             |                                                 | 'ES           |                                                                        |                                                   |                       |
|                                                                                                                                                                                                                                                                                                                             |                                                 | IES           |                                                                        |                                                   |                       |
|                                                                                                                                                                                                                                                                                                                             |                                                 | 1ES           |                                                                        |                                                   |                       |
|                                                                                                                                                                                                                                                                                                                             |                                                 | YES           |                                                                        |                                                   |                       |
|                                                                                                                                                                                                                                                                                                                             | 14                                              | 公人            |                                                                        |                                                   |                       |
|                                                                                                                                                                                                                                                                                                                             | 15                                              | YES           |                                                                        |                                                   |                       |
| 1                                                                                                                                                                                                                                                                                                                           | 16                                              | YES           |                                                                        |                                                   | ~                     |
|                                                                                                                                                                                                                                                                                                                             | 17                                              | YES           |                                                                        |                                                   |                       |