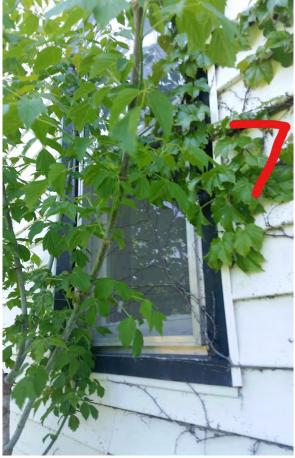

#8-17: These windows are on the second floor and all have been painted shut. As a result, the paint is chipping off of them. The frames are all deteriorating. They are unsafe to operate and are difficult to open and close. The weight systems are all broken.

Best Regards,

Home Depot USA, Inc.

505 S. Dickinson St. – Exterior Views of the Home

Reason for Replacement: Visible rot, deterioration of window sashes, drafty.

| 0 |  |
|---|--|
|   |  |
|   |  |