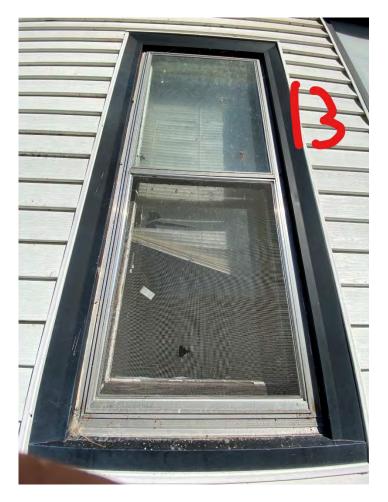

#8-17: These windows are on the second floor and all have been painted shut. As a result, the paint is chipping off of them. The frames are all deteriorating. They are unsafe to operate and are difficult to open and close. The weight systems are all broken.

#### 505 S. Dickinson St. - Window #17

**Reason for Replacement**: Drafty, storm window is falling apart, no screen.

● 1/10 ● Simonton 6100 Double Hung Window