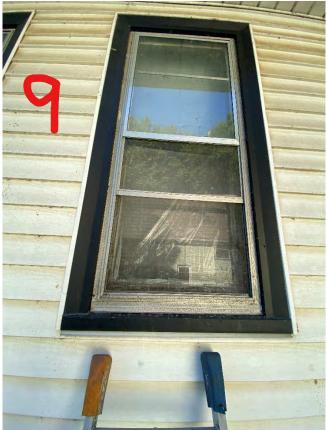

#8-17: These windows are on the second floor and all have been painted shut. As a result, the paint is chipping off of them. The frames are all deteriorating. They are unsafe to operate and are difficult to open and close. The weight systems are all broken.