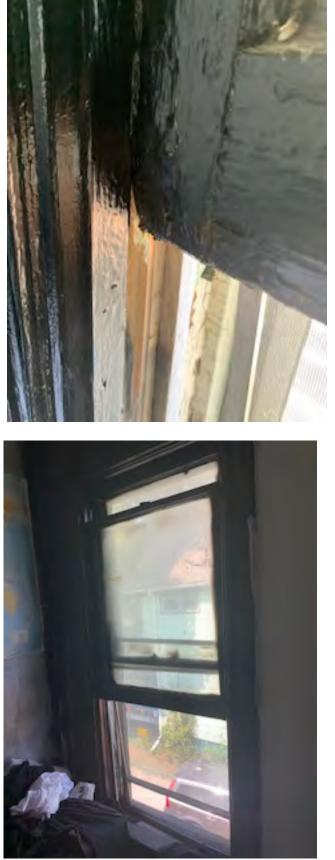

The current windows are in need of replacement for safety and energy efficiency reasons. The following is an individual description of the state of each window which correlates to the number on the spec sheet and pictures provided.

#8-17: These windows are on the second floor and all have been painted shut. As a result, the paint is chipping off of them. The frames are all deteriorating. They are unsafe to operate and are difficult to open and close. The weight systems are all broken.