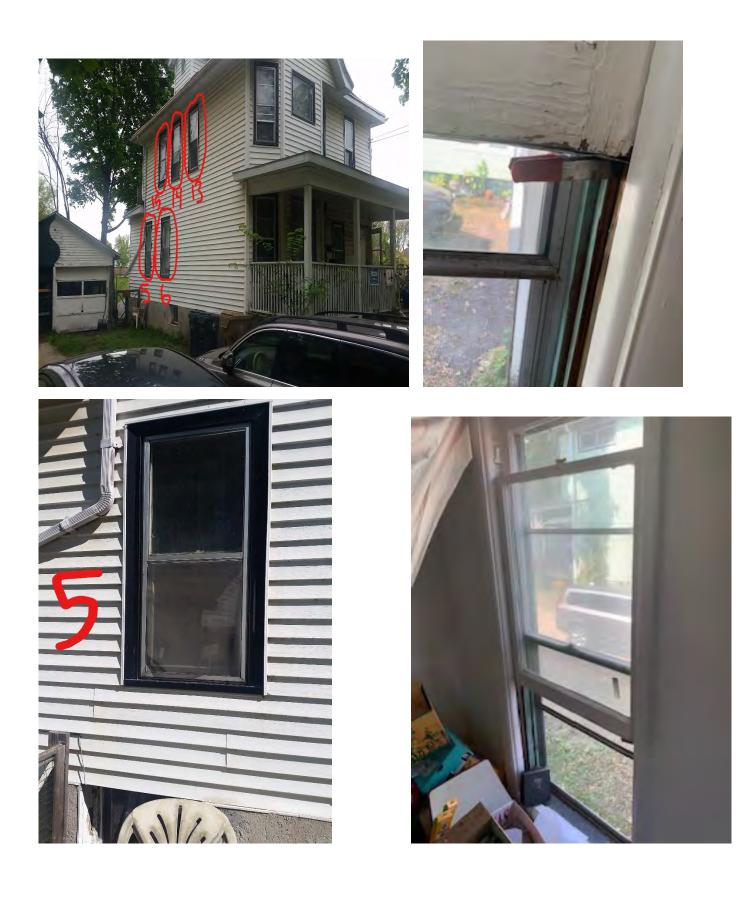

#3: This window does not meet energy efficiency standards (drafty).

#4: This window has deterioration on the interior and was previously painted shut. It does not open or close safely.

#5, 6, and 7: This window has deterioration of the frame on the interior. It does not open and close safely and the weight system is broken.