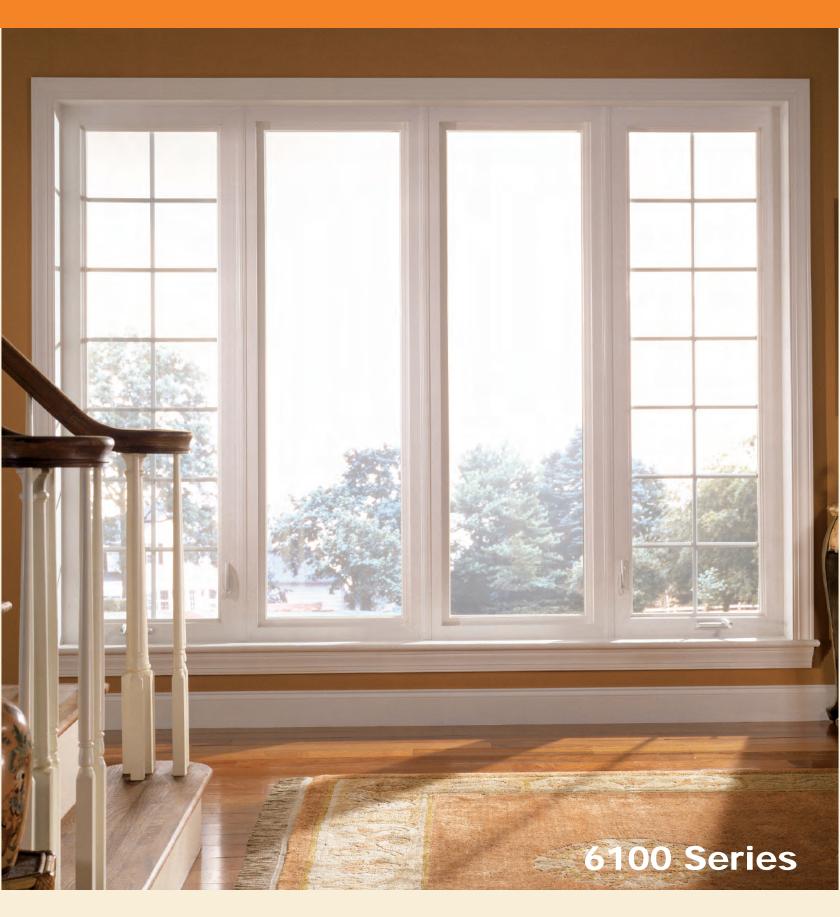

#### Simonton 6100 Series Overview

The Simonton 6100 Series offers a modern look with complementary styles, colors and energy-efficient options that take any home remodel to the next level.

A narrow frame design that provides exceptional viewing space and daylight

#### 6100 Series Windows

- Contoured window frame blends with any style of home
- Double Step Sloped sill drives water away from the window
- Low gloss white or tan finish always looks like freshly painted wood
- Dual panes of single strength glass create a strong thermal barrier