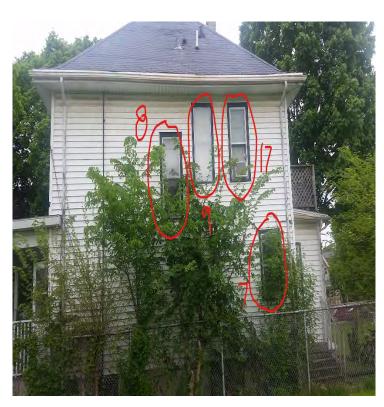

#8-17: These windows are on the second floor and all have been painted shut. As a result, the paint is chipping off of them. The frames are all deteriorating. They are unsafe to operate and are difficult to open and close. The weight systems are all broken.