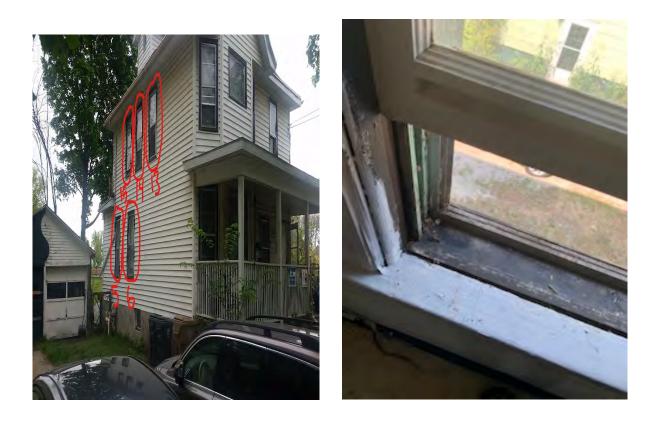

The current windows are in need of replacement for safety and energy efficiency reasons. The following is an individual description of the state of each window which correlates to the number on the spec sheet and pictures provided.

#8-17: These windows are on the second floor and all have been painted shut. As a result, the paint is chipping off of them. The frames are all deteriorating. They are unsafe to operate and are difficult to open and close. The weight systems are all broken.