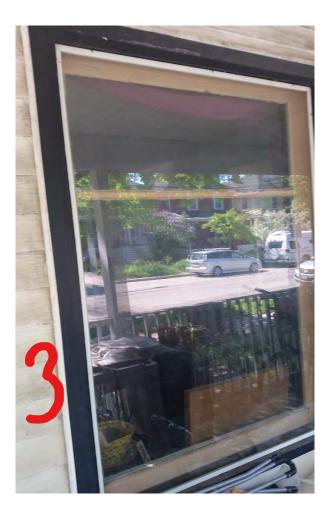

#3: This window does not meet energy efficiency standards (drafty).

#4: This window has deterioration on the interior and was previously painted shut. It does not open or close safely.

#5, 6, and 7: This window has deterioration of the frame on the interior. It does not open and close safely and the weight system is broken.