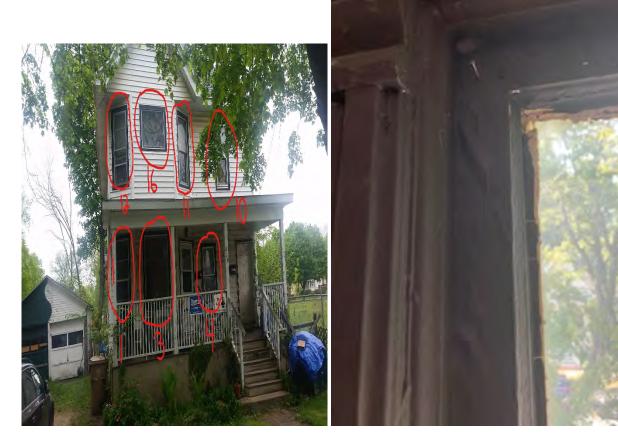

The current windows are in need of replacement for safety and energy efficiency reasons. The following is an individual description of the state of each window which correlates to the number on the spec sheet and pictures provided.

#8-17: These windows are on the second floor and all have been painted shut. As a result, the paint is chipping off of them. The frames are all deteriorating. They are unsafe to operate and are difficult to open and close. The weight systems are all broken.