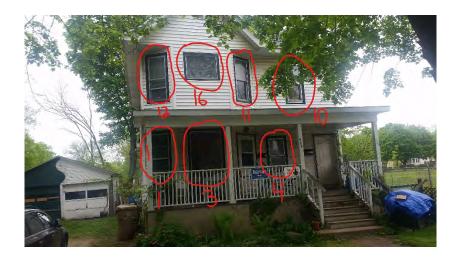

The current windows are in need of replacement for safety and energy efficiency reasons. The following is an individual description of the state of each window which correlates to the number on the spec sheet and pictures provided.

#1: This window has deterioration from moisture and wear over the years. It does not open and close safely and the weight system is broken.

#2: This window does not open or close safely and the weight system is broken.

#3: This window does not meet energy efficiency standards (drafty).

#4: This window has deterioration on the interior and was previously painted shut. It does not open or close safely.

#5, 6, and 7: This window has deterioration of the frame on the interior. It does not open and close safely and the weight system is broken.

#8-17: These windows are on the second floor and all have been painted shut. As a result, the paint is chipping off of them. The frames are all deteriorating. They are unsafe to operate and are difficult to open and close. The weight systems are all broken.