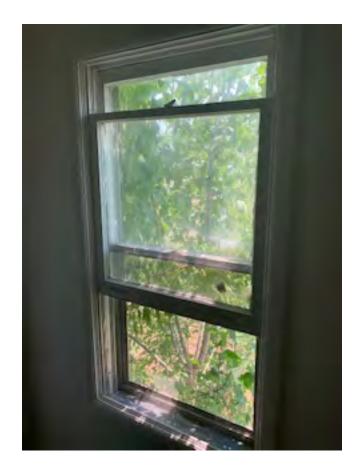

The current windows are in need of replacement for safety and energy efficiency reasons. The following is an individual description of the state of each window which correlates to the number on the spec sheet and pictures provided.

#8-17: These windows are on the second floor and all have been painted shut. As a result, the paint is chipping off of them. The frames are all deteriorating. They are unsafe to operate and are difficult to open and close. The weight systems are all broken.