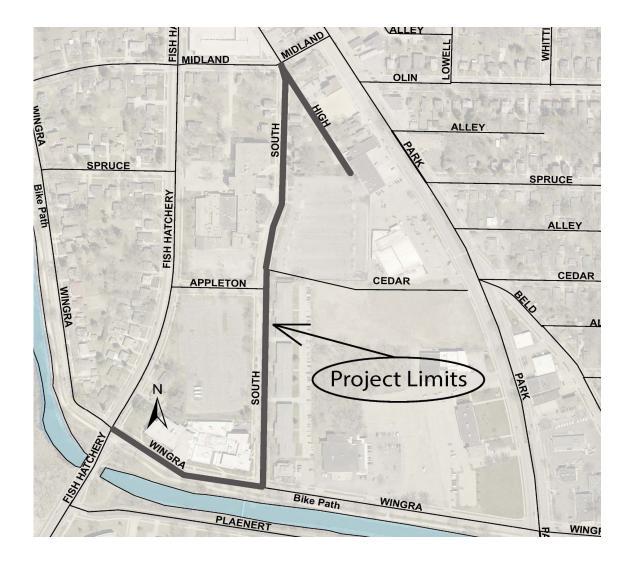

| Project Limits     W. Wingra Dr to Midland St, Cui-De-Sac to Midland St, Fish Hatchery Rd to South St (see map on reverse)       Cedar Street     Existing     Proposed       Project Type: Reconstruction     2021       Last Surfaced     1989     2021       Pawement Rating     3     New Pavement       Curb Rating     South-6; Wingra-7; High-None     New Cub & Gutter       Width     Wingra-44; South-32'-34; High-28'     Wingra-44; South-32'-34; High-28'       Surface Type     Asphalt     Asphalt       Sidewalk & Terraces       Terraces       South & Wingra 7'-8'; High N/A     South & Wingra 7'-8'; High 5'       Sidewalks     South & Wingra Both Sides     South & Wingra Both Sides; High East Side       Storm Sewer     Existing     Proposed       Work Required: Install new storm sewer.     Size     New Pipes South & High; Wingra-No Improvements       Size     Varies 12'-24"     New Pipes South & High; Wingra-No Improvements       Material     Reinforced Concrete     Reinforced Concrete       Year     South-1920s; Wingra-2000s     2021       Size     8" Pipes     New 8" Pipes       Material     Clay     PVC       Year     1920s & 1960s     2021       Work Required: None     Size     8" Pipes     New 8"                                                                                                                                                                                                                                                                                                                                                                                                                                                                                                                                                                                                                                                                                                                                                                                                                                                                | Project Engineer                        |                                      |                                           |
|--------------------------------------------------------------------------------------------------------------------------------------------------------------------------------------------------------------------------------------------------------------------------------------------------------------------------------------------------------------------------------------------------------------------------------------------------------------------------------------------------------------------------------------------------------------------------------------------------------------------------------------------------------------------------------------------------------------------------------------------------------------------------------------------------------------------------------------------------------------------------------------------------------------------------------------------------------------------------------------------------------------------------------------------------------------------------------------------------------------------------------------------------------------------------------------------------------------------------------------------------------------------------------------------------------------------------------------------------------------------------------------------------------------------------------------------------------------------------------------------------------------------------------------------------------------------------------------------------------------------------------------------------------------------------------------------------------------------------------------------------------------------------------------------------------------------------------------------------------------------------------------------------------------------------------------------------------------------------------------------------------------------------------------------------------------------------------------------------------------------------------|-----------------------------------------|--------------------------------------|-------------------------------------------|
| Project Type: Reconstruction Last Surfaced 1989 2021 Pavement Rating 3 New Pavement Rating 1989 2021 Pavement Rating 3 New Pavement Rating 1989 2021 Pavement Rating 2021 Pavement Rating 2021 Parking 2021 Pavement Rating 2021 Pave Pavement Rating 2021 Pave Pavement Rating 2021 Pave Pavement New Pavement 2021 Pave Pavement New Pavement New Pavement New Curb & Gutter Wingra 44'; South & Wingra Pa'; High Pa's Asphalt Pavement Paveme |                                         |                                      |                                           |
| Last Surfaced Pavement Rating Ourb Rating Width Surface Type South-6; Wingra-7; High-None Wingra-44'; South-32'-34'; High-28' Surface Type Sidewalk & Terraces Terraces South & Wingra 7-8'; High N/A South & Wingra 7-8'; High N/A South & Wingra 7-8'; High 5' Sidewalks South & Wingra Both Sides South & Win | Cedar Street                            | Existing                             | Proposed                                  |
| Pavement Rating Curb Rating South-6; Wingra-7; High-None Width Wingra-44; South-32'-34'; High-28' Sufface Type Asphalt  Sidewalk & Terraces Sidewalks Sidewalks South & Wingra Pres; High N/A South & Wingra Pres; High Si Sidewalks South & Wingra Both Sides South & Wingra Both Sides; High East Side  Work Required: Install new storm sewer. Size Varies 12'-24" New Pipes South & High; Wingra-No Improvements Reinforced Concrete Reinforced Concrete Reinforced Concrete South-1920s; Wingra-2000s Proposed  Work Required: Install New Sanitary Sewer Size Material Clay Year 1920s & 1960s Proposed  Work Required: None Size Mork Required: None Size Mork Required: None Size Size Si Pipes Material Cast Iron Ductitle Iron Year 1960s Proposed  Proposed  Proposed  Proposed  Existing Proposed  Existing Proposed  Mork Required: None Size Size Si Pipes Material Cast Iron Ductitle Iron Year 1960s Parking  Existing Parking Conditions: NA Proposed Parking: Parking On the South Side of the Street along Truman/Olson Site.  Street Lighting All Streets Street Lighting All Streets South St (Wingra to Appleton) No Changes                                                                                                                                                                                                                                                                                                                                                                                                                                                                                                                                                                                                                                                                                                                                                                                                                                                                     | Project Type: Reconstruction            |                                      |                                           |
| Curb Rating Width Wingra-41; South-6; Wingra-7; High-None Wingra-44; South-32-34; High-28' Surface Type Asphalt  Sidewalk & Terraces Sidewalk & Terraces Ferraces South & Wingra 7'-8'; High N/A South & Wingra Pr-9; High 5' South & Wingra Both Sides  South & Wingra Both Sides South & Wingra Both Sides South & Wingra Both Sides South & Wingra Both Sides South & Wingra Both Sides South & Wingra Both Sides South & Wingra Both Sides South & Wingra Both Sides South & Wingra Both Sides South & Wingra Both Sides South & Wingra Both Sides South & Wingra Both Sides South & Wingra Both Sides South & Wingra Both Sides South & Wingra Both Sides South & Wingra Both Sides South & Wingra Both Sides South & Wingra Both Sides South & Wingra Both Sides South & Wingra Proposed  Work Required: Install new storm sewer. Size 8' Pipes Material Clay PvC Year 1920s & 1960s Poposed  Work Required: None Size Material Clay Proposed  Work Required: None Size Material Cast Iron 1960s Ductile Iron Year 1960s Ductile Iron Year Proposed  Proposed  Arsa Street Lighting All Streets New on South St North of Appleton Rd, New on High St, Wingra Lighting to Remain Pedestrian Lighting South St (Wingra to Appleton) No Changes                                                                                                                                                                                                                                                                                                                                                                                                                                                                                                                                                                                                                                                                                                                                                                                                                                                                             | Last Surfaced                           | 1989                                 | 2021                                      |
| Windra Vindra Vi | Pavement Rating                         | 3                                    | New Pavement                              |
| Surface Type Asphalt Asphalt Asphalt Asphalt Sidewalk & Terraces  Terraces South & Wingra 7'-8'; High N/A South & Wingra 7'-8'; High 5' South & Wingra Both Sides South & Wingra Both Sides; High East Side Storm Sewer Existing Proposed  Work Required: Install new storm sewer. Size Near South 1920s; Wingra-2000s 2021  Sanitary Sewer Existing Proposed  Work Required: Install New Sanitary Sewer Size 8" Pipes New 8" Pipes New 8" Pipes Material Clay PVC Clay Year 1920s & 1960s 2021  Work Required: Install New Sanitary Sewer Size 8" Pipes New 9" Pipes N | Curb Rating                             | South-6; Wingra-7; High-None         | New Curb & Gutter                         |
| Sidewalk & Terraces Terraces Sidewalks South & Wingra 7'-8'; High N/A South & Wingra 7'-8'; High N/A South & Wingra Both Sides South & Wingra Both Sides; High East Side  Work Required: Install new storm sewer. Size Material Reinforced Concrete Year South-1920s; Wingra-2000s Sonitary Sewer Existing Proposed  Work Required: Install New Sanitary Sewer Size Material Clay Year 1920s & 1960s PVC Year 1920s & 1960s Proposed  Work Required: None Size Material Clay PVC Year 1920s & 1960s Proposed  Work Required: None Size 8" Pipes Material Cast Iron Ductile Iron Year 1960s  Existing Proposed  Existing Proposed  Existing Proposed  Existing Proposed  Area Street Lighting All Streets New on South St North of Appleton Rd, New on High St, Wingra Lighting to Remain No Changes                                                                                                                                                                                                                                                                                                                                                                                                                                                                                                                                                                                                                                                                                                                                                                                                                                                                                                                                                                                                                                                                                                                                                                                                                                              | Width                                   | Wingra-44'; South-32'-34'; High-28'  | Wingra-44'; South-32'-34'; High-28'       |
| Terraces Sidewalks South & Wingra 7'-8'; High N/A South & Wingra Both Sides South & Wingra Both Sides South & Wingra Both Sides South & Wingra Both Sides; High East Side  Work Required: Install new storm sewer. Size Waterial Reinforced Concrete Year South-1920s; Wingra-2000s Sanitary Sewer Existing Proposed  Work Required: Install New Sanitary Sewer Size Material Clay Year 1920s & 1960s New 8" Pipes Material Clay Year 1920s & 1960s Proposed  Work Required: None Size 8" Pipes Material Cast Iron 1960s Proposed  Work Required: None Size Material Cast Iron 1960s Proposed  Existing Proposed  Existing Proposed  New 8" Pipes New 9" Pipes New | Surface Type                            | Asphalt                              | Asphalt                                   |
| Sidewalks South & Wingra Both Sides South & Wingra Both Sides; High East Side  Storm Sewer Existing Proposed  Work Required: Install new storm sewer.  Size Varies 12'-24" New Pipes South & High; Wingra-No Improvements Reinforced Concrete Reinforced Concrete Year South-1920s; Wingra-2000s 2021  Sanitary Sewer Existing Proposed  Work Required: Install New Sanitary Sewer  Size 8" Pipes New 8" Pipes Material Clay PVC Year 1920s & 1960s 2021  Water Main Existing Proposed  Work Required: None Size 8" Pipes New 8" Pipes Material Cast Iron Ductile Iron Year 1960s 2021  Parking  Existing Proposed  Existing Proposed  Street Lighting Conditions: NA Proposed Parking: Parking On the South Side of the Street along Truman/Olson Site.  Street Lighting All Streets New on South St North of Appleton Rd, New on High St, Wingra Lighting to Remain Pedestrian Lighting to Remain No Changes                                                                                                                                                                                                                                                                                                                                                                                                                                                                                                                                                                                                                                                                                                                                                                                                                                                                                                                                                                                                                                                                                                                                                                                                                 | Sidewalk & Terraces                     |                                      |                                           |
| Storm Sewer     Existing     Proposed       Work Required: Install new storm sewer.     Varies 12*-24"     New Pipes South & High; Wingra-No Improvements Reinforced Concrete       Material     Reinforced Concrete     Reinforced Concrete       Year     South-1920s; Wingra-2000s     2021       Sanitary Sewer     Existing     Proposed       Work Required: Install New Sanitary Sewer     8" Pipes     New 8" Pipes       Size     8" Pipes     New 8" Pipes       Material     Clay     PVC       Year     1920s & 1960s     2021       Work Required: None     Size     8" Pipes     New 8" Pipes       Material     Cast tron     Ductile Iron       Year     1960s     2021       Parking       Existing Parking Conditions: NA       Proposed Parking: Parking On the South Side of the Street along Truman/Olson Site.       Street Lighting     Existing     Proposed       Area Street Lighting     All Streets     New on South St North of Appleton Rd, New on High St, Wingra Lighting to Remain       Pedestrian Lighting     South St (Wingra to Appleton)     No Changes                                                                                                                                                                                                                                                                                                                                                                                                                                                                                                                                                                                                                                                                                                                                                                                                                                                                                                                                                                                                                                 | Terraces                                | South & Wingra 7'-8'; High N/A       | South & Wingra 7'-8'; High 5'             |
| Work Required: Install new storm sewer. Size Varies 12'-24" New Pipes South & High; Wingra-No Improvements Material Reinforced Concrete Reinforced Concrete Year South-1920s; Wingra-2000s 2021  Sanitary Sewer Existing Proposed  Work Required: Install New Sanitary Sewer Size 8" Pipes New 8" Pipes New 8" Pipes PVC Year 1920s & 1960s 2021  Water Main Existing Proposed  Work Required: None Size 8" Pipes New 8" | Sidewalks                               | South & Wingra Both Sides            | South & Wingra Both Sides; High East Side |
| Size New Pipes South & High; Wingra-No Improvements Reinforced Concrete Reinforced Concrete Year South-1920s; Wingra-2000s 2021  Sanitary Sewer Existing Proposed  Work Required: Install New Sanitary Sewer Size 8" Pipes New 8" Pipes New 8" Pipes New 8" Pipes Material Clay PVC Year 1920s & 1960s 2021  Water Main Existing Proposed  Work Required: None Size 8" Pipes New 9" Pipes 9" New  | Storm Sewer                             | Existing                             | Proposed                                  |
| Material Year South-1920s; Wingra-2000s 2021  Sanitary Sewer Existing Proposed  Work Required: Install New Sanitary Sewer Size Material Year 1920s & 1960s Year  Work Required: None Size Work Required: None Size Work Required: None Size Material Year 1920s & 1960s Proposed  Work Required: None Size Material Year 1960s New 8" Pipes Material Year Proposed  Existing Parking Conditions: NA Proposed Parking: Parking On the South Side of the Street along Truman/Olson Site.  Street Lighting Area Street Lighting All Streets New on South St North of Appleton Rd, New on High St, Wingra Lighting to Remain No Changes                                                                                                                                                                                                                                                                                                                                                                                                                                                                                                                                                                                                                                                                                                                                                                                                                                                                                                                                                                                                                                                                                                                                                                                                                                                                                                                                                          | Work Required: Install new storm sewer. |                                      | •                                         |
| Year     South-1920s; Wingra-2000s     2021       Sanitary Sewer     Existing     Proposed       Work Required: Install New Sanitary Sewer     8" Pipes     New 8" Pipes       Size     8" Pipes     PVC       Material     1920s & 1960s     2021       Water Main     Existing     Proposed       Work Required: None     Size     8" Pipes     New 8" Pipes       Material     Cast Iron     Ductile Iron       Year     1960s     2021       Parking       Existing Parking Conditions: NA       Proposed Parking: Parking On the South Side of the Street along Truman/Olson Site.       Street Lighting     Existing     Proposed       Area Street Lighting     All Streets     New on South St North of Appleton Rd, New on High St, Wingra Lighting to Remain       Pedestrian Lighting     South St (Wingra to Appleton)     No Changes                                                                                                                                                                                                                                                                                                                                                                                                                                                                                                                                                                                                                                                                                                                                                                                                                                                                                                                                                                                                                                                                                                                                                                                                                                                                              | Size                                    | Varies 12'-24"                       |                                           |
| Sanitary Sewer     Existing     Proposed       Work Required: Install New Sanitary Sewer     8" Pipes     New 8" Pipes       Size     8" Pipes     New 8" Pipes       Material     Clay     PVC       Year     1920s & 1960s     2021       Water Main     Existing     Proposed       Work Required: None     Size     8" Pipes       Size     8" Pipes     New 8" Pipes       Material     Cast Iron     Ductile Iron       Year     1960s     2021       Parking       Existing Parking Conditions: NA       Proposed Parking: Parking On the South Side of the Street along Truman/Olson Site.       Street Lighting     Proposed       Area Street Lighting     All Streets     New on South St North of Appleton Rd, New on High St, Wingra Lighting to Remain       Pedestrian Lighting     South St (Wingra to Appleton)     No Changes                                                                                                                                                                                                                                                                                                                                                                                                                                                                                                                                                                                                                                                                                                                                                                                                                                                                                                                                                                                                                                                                                                                                                                                                                                                                                | Material                                | Reinforced Concrete                  | Reinforced Concrete                       |
| Work Required: Install New Sanitary Sewer Size 8" Pipes PVC Year 1920s & 1960s 2021  Water Main Existing Proposed  Work Required: None Size 8" Pipes New 8" Pipes Material Cast Iron Ductile Iron Year 1960s 2021  Parking  Existing Parking Conditions: NA Proposed Parking: Parking On the South Side of the Street along Truman/Olson Site.  Street Lighting All Streets New on South St North of Appleton Rd, New on High St, Wingra Lighting to Remain Pedestrian Lighting South St (Wingra to Appleton)  No Changes                                                                                                                                                                                                                                                                                                                                                                                                                                                                                                                                                                                                                                                                                                                                                                                                                                                                                                                                                                                                                                                                                                                                                                                                                                                                                                                                                                                                                                                                                                                                                                                                      | Year                                    | South-1920s; Wingra-2000s            | 2021                                      |
| Size 8" Pipes New 8" Pipes PVC                                                                                                                                                                                                                                                                                                                                                                                                                                                                                                                                                                                                                                                                                                                                                                                                                                                                                                                                                                                                                                                                                                                                                                                                                                                                                                                                                                                                                                                                                                                                                                                                                                                                                                                                                                                                                                                                                                                                                                                                                                                             |                                         | Existing                             | Proposed                                  |
| Material Year 1920s & 1960s 2021  Water Main Existing Proposed  Work Required: None Size 8" Pipes New 8" Pipes Material Cast Iron Ductile Iron Year 1960s 2021  Parking  Existing Parking Conditions: NA Proposed Parking: Parking On the South Side of the Street along Truman/Olson Site.  Street Lighting Area Street Lighting All Streets New on South St North of Appleton Rd, New on High St, Wingra Lighting to Remain Pedestrian Lighting South St (Wingra to Appleton) No Changes                                                                                                                                                                                                                                                                                                                                                                                                                                                                                                                                                                                                                                                                                                                                                                                                                                                                                                                                                                                                                                                                                                                                                                                                                                                                                                                                                                                                                                                                                                                                                                                                                                     |                                         |                                      |                                           |
| Year 1920s & 1960s 2021  Water Main Existing Proposed  Work Required: None Size 8" Pipes New 8" Pipes Material Cast Iron Ductile Iron Year 1960s 2021  Parking  Existing Parking Conditions: NA Proposed Parking: Parking On the South Side of the Street along Truman/Olson Site.  Street Lighting Existing Parking On South St North of Appleton Rd, New on High St, Wingra Lighting to Remain Pedestrian Lighting South St (Wingra to Appleton) No Changes                                                                                                                                                                                                                                                                                                                                                                                                                                                                                                                                                                                                                                                                                                                                                                                                                                                                                                                                                                                                                                                                                                                                                                                                                                                                                                                                                                                                                                                                                                                                                                                                                                                                  |                                         | •                                    | •                                         |
| Water Main     Existing     Proposed       Work Required: None     8" Pipes     New 8" Pipes       Size     8" Pipes     Ductile Iron       Material     Cast Iron     Ductile Iron       Year     1960s     2021       Parking       Existing Parking Conditions: NA       Proposed Parking: Parking On the South Side of the Street along Truman/Olson Site.       Street Lighting     Existing     Proposed       Area Street Lighting     All Streets     New on South St North of Appleton Rd, New on High St, Wingra Lighting to Remain       Pedestrian Lighting     South St (Wingra to Appleton)     No Changes                                                                                                                                                                                                                                                                                                                                                                                                                                                                                                                                                                                                                                                                                                                                                                                                                                                                                                                                                                                                                                                                                                                                                                                                                                                                                                                                                                                                                                                                                                       |                                         |                                      |                                           |
| Work Required: None Size Size Material Cast Iron Ductile Iron Year 1960s 2021  Parking Existing Parking Conditions: NA Proposed Parking: Parking On the South Side of the Street along Truman/Olson Site.  Street Lighting Area Street Lighting All Streets Proposed All Streets New on South St North of Appleton Rd, New on High St, Wingra Lighting to Remain Pedestrian Lighting South St (Wingra to Appleton) No Changes                                                                                                                                                                                                                                                                                                                                                                                                                                                                                                                                                                                                                                                                                                                                                                                                                                                                                                                                                                                                                                                                                                                                                                                                                                                                                                                                                                                                                                                                                                                                                                                                                                                                                                  | Year                                    | 1920s & 1960s                        | 2021                                      |
| Size 8" Pipes New 8" Pipes Ductile Iron 2021  Parking  Existing Parking Conditions: NA Proposed Parking: Parking On the South Side of the Street along Truman/Olson Site.  Street Lighting Area Street Lighting All Streets New on South St North of Appleton Rd, New on High St, Wingra Lighting to Remain Pedestrian Lighting South St (Wingra to Appleton) No Changes                                                                                                                                                                                                                                                                                                                                                                                                                                                                                                                                                                                                                                                                                                                                                                                                                                                                                                                                                                                                                                                                                                                                                                                                                                                                                                                                                                                                                                                                                                                                                                                                                                                                                                                                                       |                                         | Existing                             | Proposed                                  |
| Material Year 1960s Ductile Iron 2021  Parking  Existing Parking Conditions: NA Proposed Parking: Parking On the South Side of the Street along Truman/Olson Site.  Street Lighting Area Street Lighting All Streets Proposed All Streets St, Wingra Lighting to Remain Pedestrian Lighting South St (Wingra to Appleton) No Changes                                                                                                                                                                                                                                                                                                                                                                                                                                                                                                                                                                                                                                                                                                                                                                                                                                                                                                                                                                                                                                                                                                                                                                                                                                                                                                                                                                                                                                                                                                                                                                                                                                                                                                                                                                                           | •                                       |                                      |                                           |
| Year 1960s 2021  Parking  Existing Parking Conditions: NA Proposed Parking: Parking On the South Side of the Street along Truman/Olson Site.  Street Lighting Parking Parking On the South Side of the Street along Truman/Olson Site.  Street Lighting Proposed Propose |                                         |                                      |                                           |
| Parking  Existing Parking Conditions: NA Proposed Parking: Parking On the South Side of the Street along Truman/Olson Site.  Street Lighting  Area Street Lighting  All Streets  Pedestrian Lighting  South St (Wingra to Appleton)  No Changes                                                                                                                                                                                                                                                                                                                                                                                                                                                                                                                                                                                                                                                                                                                                                                                                                                                                                                                                                                                                                                                                                                                                                                                                                                                                                                                                                                                                                                                                                                                                                                                                                                                                                                                                                                                                                                                                                |                                         |                                      |                                           |
| Existing Parking Conditions: NA Proposed Parking: Parking On the South Side of the Street along Truman/Olson Site.  Street Lighting  Area Street Lighting  All Streets  New on South St North of Appleton Rd, New on High St, Wingra Lighting to Remain  Pedestrian Lighting  South St (Wingra to Appleton)  No Changes                                                                                                                                                                                                                                                                                                                                                                                                                                                                                                                                                                                                                                                                                                                                                                                                                                                                                                                                                                                                                                                                                                                                                                                                                                                                                                                                                                                                                                                                                                                                                                                                                                                                                                                                                                                                        | Year                                    | 1960s                                | 2021                                      |
| Proposed Parking: Parking On the South Side of the Street along Truman/Olson Site.  Street Lighting  Area Street Lighting  All Streets  Proposed  New on South St North of Appleton Rd, New on High St, Wingra Lighting to Remain  Pedestrian Lighting  South St (Wingra to Appleton)  No Changes                                                                                                                                                                                                                                                                                                                                                                                                                                                                                                                                                                                                                                                                                                                                                                                                                                                                                                                                                                                                                                                                                                                                                                                                                                                                                                                                                                                                                                                                                                                                                                                                                                                                                                                                                                                                                              |                                         |                                      |                                           |
| Street Lighting     Existing     Proposed       Area Street Lighting     All Streets     New on South St North of Appleton Rd, New on High St, Wingra Lighting to Remain       Pedestrian Lighting     South St (Wingra to Appleton)     No Changes                                                                                                                                                                                                                                                                                                                                                                                                                                                                                                                                                                                                                                                                                                                                                                                                                                                                                                                                                                                                                                                                                                                                                                                                                                                                                                                                                                                                                                                                                                                                                                                                                                                                                                                                                                                                                                                                            |                                         | f the Street along Truman/Olson Site |                                           |
| Area Street Lighting  All Streets  New on South St North of Appleton Rd, New on High St, Wingra Lighting to Remain  Pedestrian Lighting  South St (Wingra to Appleton)  No Changes                                                                                                                                                                                                                                                                                                                                                                                                                                                                                                                                                                                                                                                                                                                                                                                                                                                                                                                                                                                                                                                                                                                                                                                                                                                                                                                                                                                                                                                                                                                                                                                                                                                                                                                                                                                                                                                                                                                                             | , , ,                                   | •                                    | Pronocod                                  |
| St, Wingra Lighting to Remain  Pedestrian Lighting South St (Wingra to Appleton)  No Changes                                                                                                                                                                                                                                                                                                                                                                                                                                                                                                                                                                                                                                                                                                                                                                                                                                                                                                                                                                                                                                                                                                                                                                                                                                                                                                                                                                                                                                                                                                                                                                                                                                                                                                                                                                                                                                                                                                                                                                                                                                   |                                         |                                      |                                           |
| Pedestrian Lighting South St (Wingra to Appleton) No Changes                                                                                                                                                                                                                                                                                                                                                                                                                                                                                                                                                                                                                                                                                                                                                                                                                                                                                                                                                                                                                                                                                                                                                                                                                                                                                                                                                                                                                                                                                                                                                                                                                                                                                                                                                                                                                                                                                                                                                                                                                                                                   | Area ouest Lighting                     | All Oliceis                          | 11 ,                                      |
|                                                                                                                                                                                                                                                                                                                                                                                                                                                                                                                                                                                                                                                                                                                                                                                                                                                                                                                                                                                                                                                                                                                                                                                                                                                                                                                                                                                                                                                                                                                                                                                                                                                                                                                                                                                                                                                                                                                                                                                                                                                                                                                                | Pedestrian Lighting                     | South St (Wingra to Appleton)        |                                           |
|                                                                                                                                                                                                                                                                                                                                                                                                                                                                                                                                                                                                                                                                                                                                                                                                                                                                                                                                                                                                                                                                                                                                                                                                                                                                                                                                                                                                                                                                                                                                                                                                                                                                                                                                                                                                                                                                                                                                                                                                                                                                                                                                |                                         | Obdati Ot (Willigia to Appletoli)    | 110 Changes                               |
|                                                                                                                                                                                                                                                                                                                                                                                                                                                                                                                                                                                                                                                                                                                                                                                                                                                                                                                                                                                                                                                                                                                                                                                                                                                                                                                                                                                                                                                                                                                                                                                                                                                                                                                                                                                                                                                                                                                                                                                                                                                                                                                                | N10                                     |                                      |                                           |