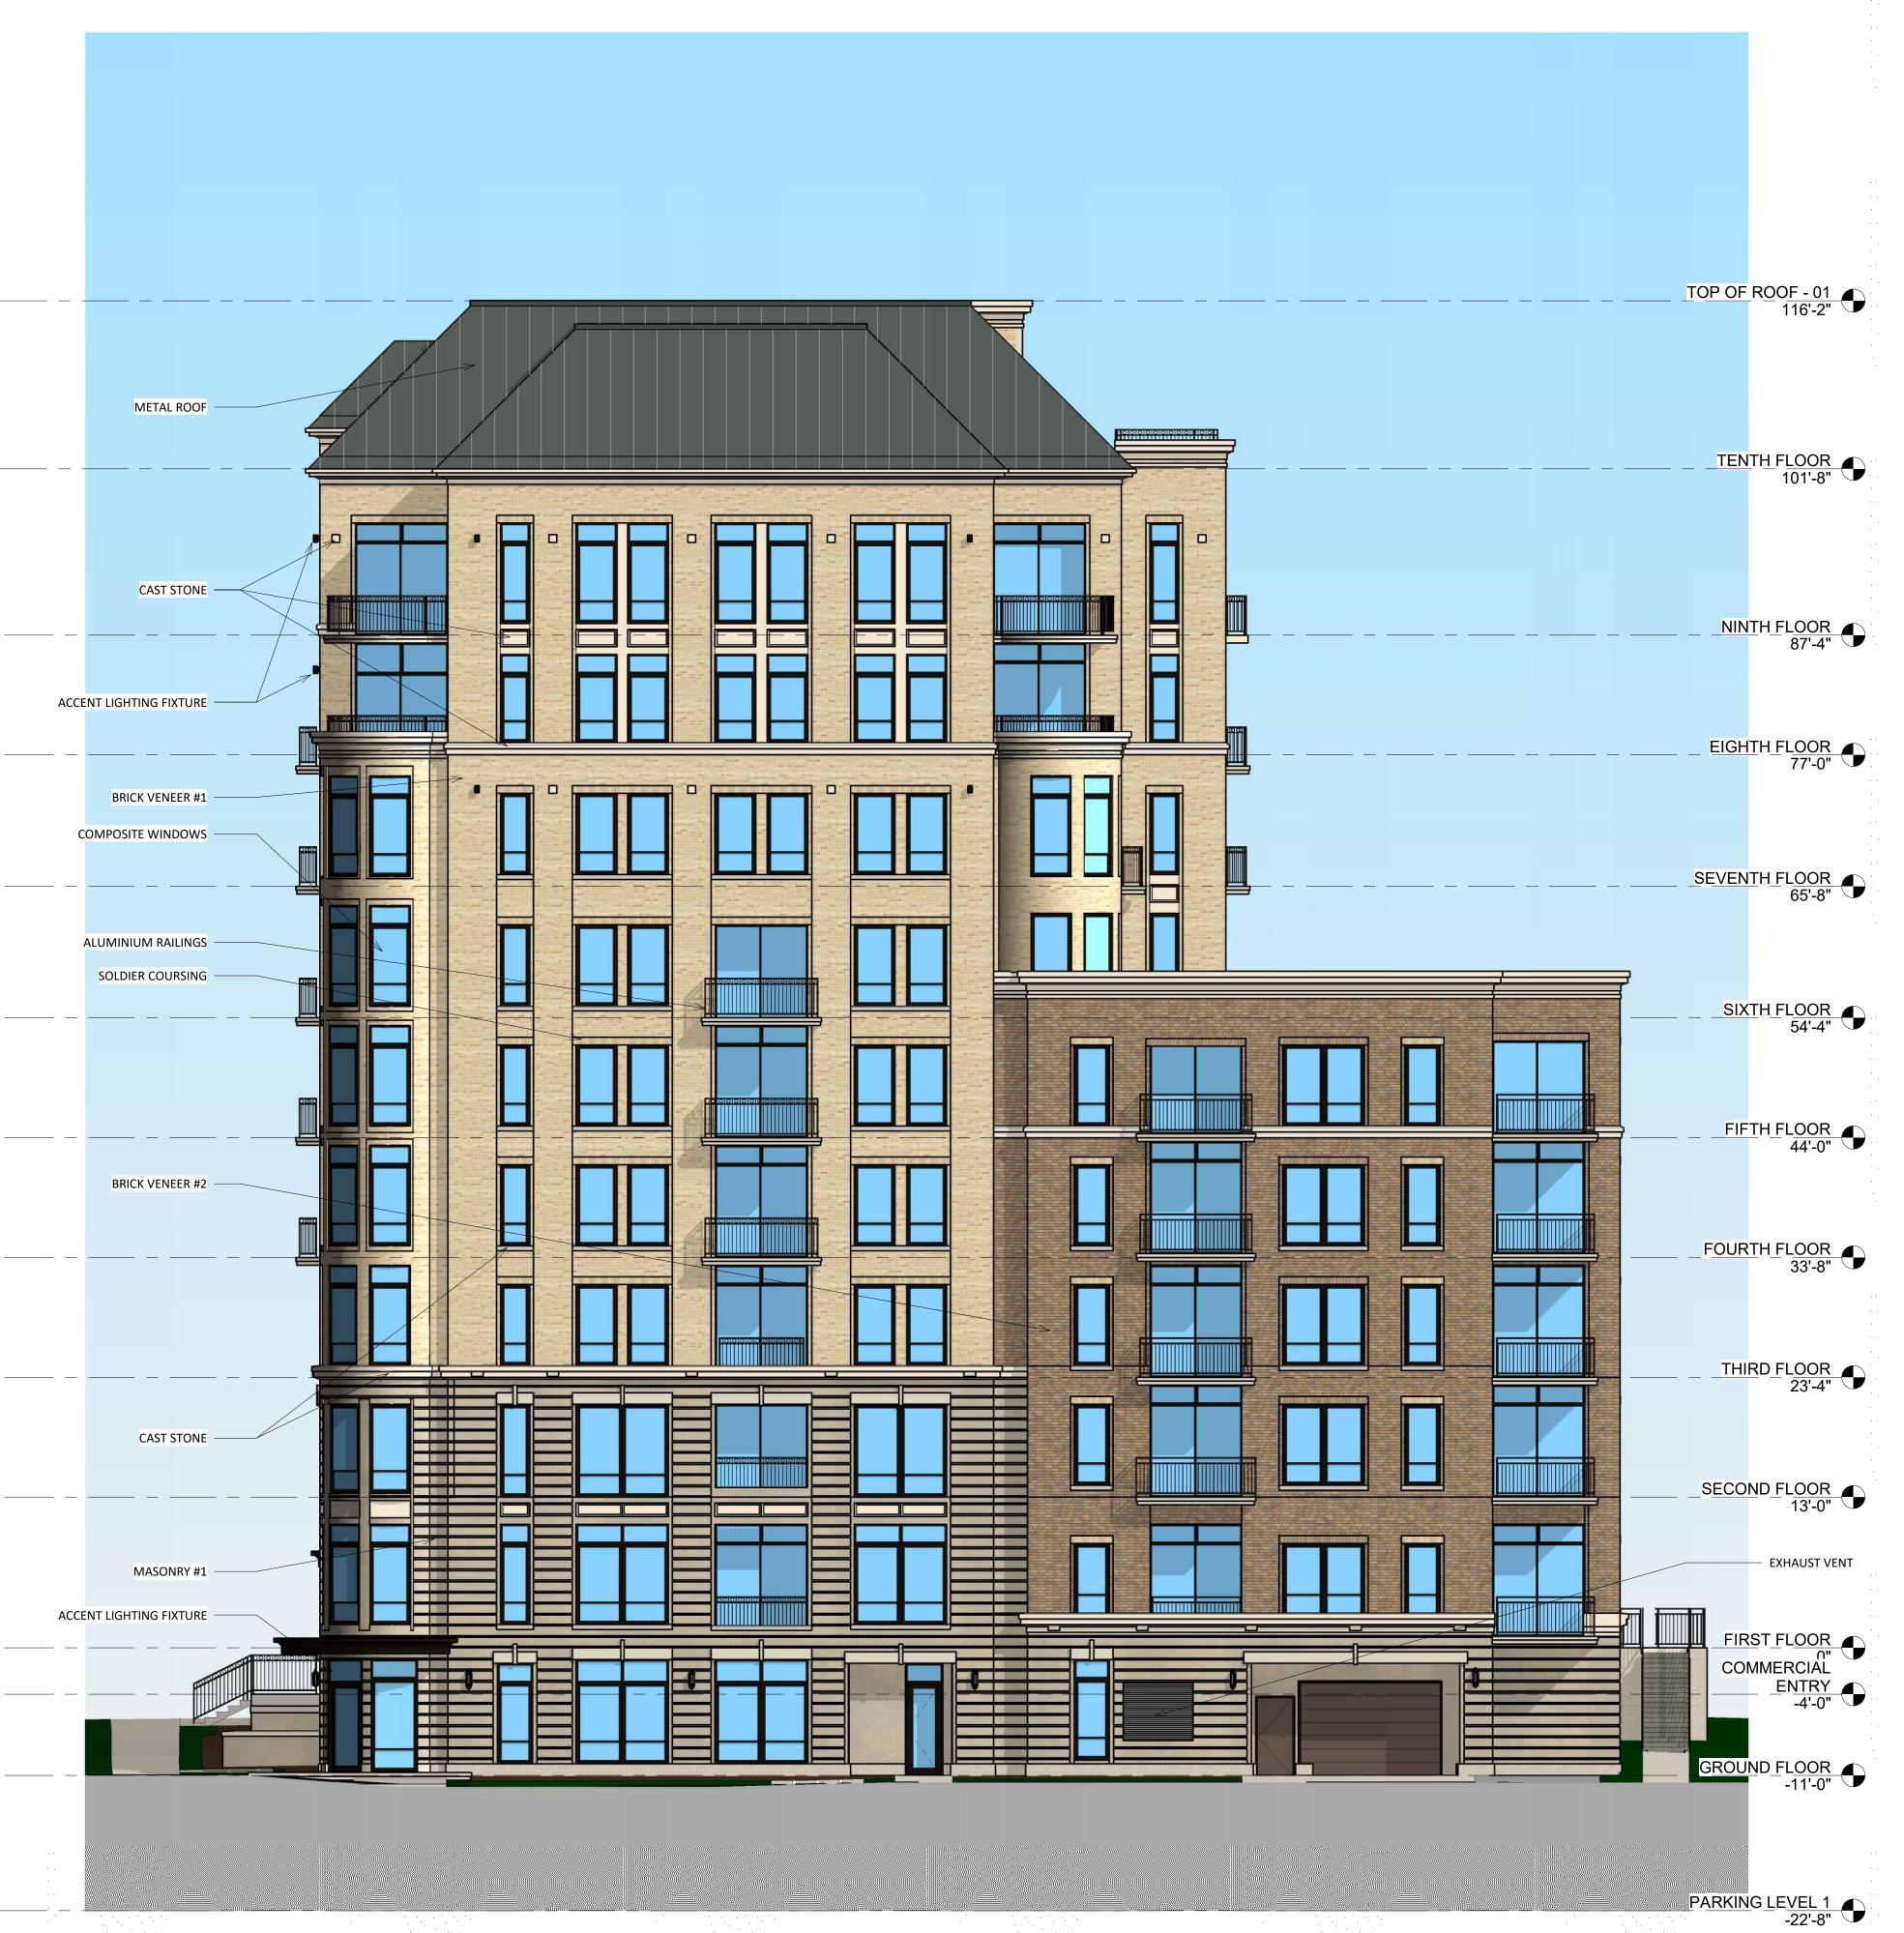

ISSUED
Issued for Land Use April 1, 2020
Issued for Land Use September 2, 2020

THE CONTINENTAL

414 E Washington

EXTERIOR MATERIAL SCHEDULE

SUMMIT

CLOUD CERAMICS

ARRISCRAFT

**EDWARDS** 

MANUFACTURER

FIBERGLASS OR ALUMINIUM

COLOR

COLOR TO MATCH STONE VENEER

**FAWN SMOOTH** 

KANSAS GOLD

SANDRIFT

SLATE

CAMEO BLACK

BUILDING ELEMENT

- ARRISCRAFT RENAISSANCE STONE

OR CORDOVA STONE BUFF

STANDING SEAM METAL ROOF

BRICK VENEER - (#1)

BRICK VENEER - (#2)

MASONRY - (#1)

WINDOWS

STOREFRONT

METAL DOORS/FRAMES
STONE SILLS & BANDS

SOFFITS & FASCIA

RAILINGS

Ave

SHEET TITLE

EXTERIOR

ELEVATIONS -

ELEVATIONS COLORED

SHEET NUMBER

A-2.5

PROJECT NUMBER 1972
© Knothe & Bruce Architects, LLC

Colored - North East

| Colored - North East |
| 1/8" = 1'-0" |
| Colored - North East |
| 1/8" = 1'-0" |