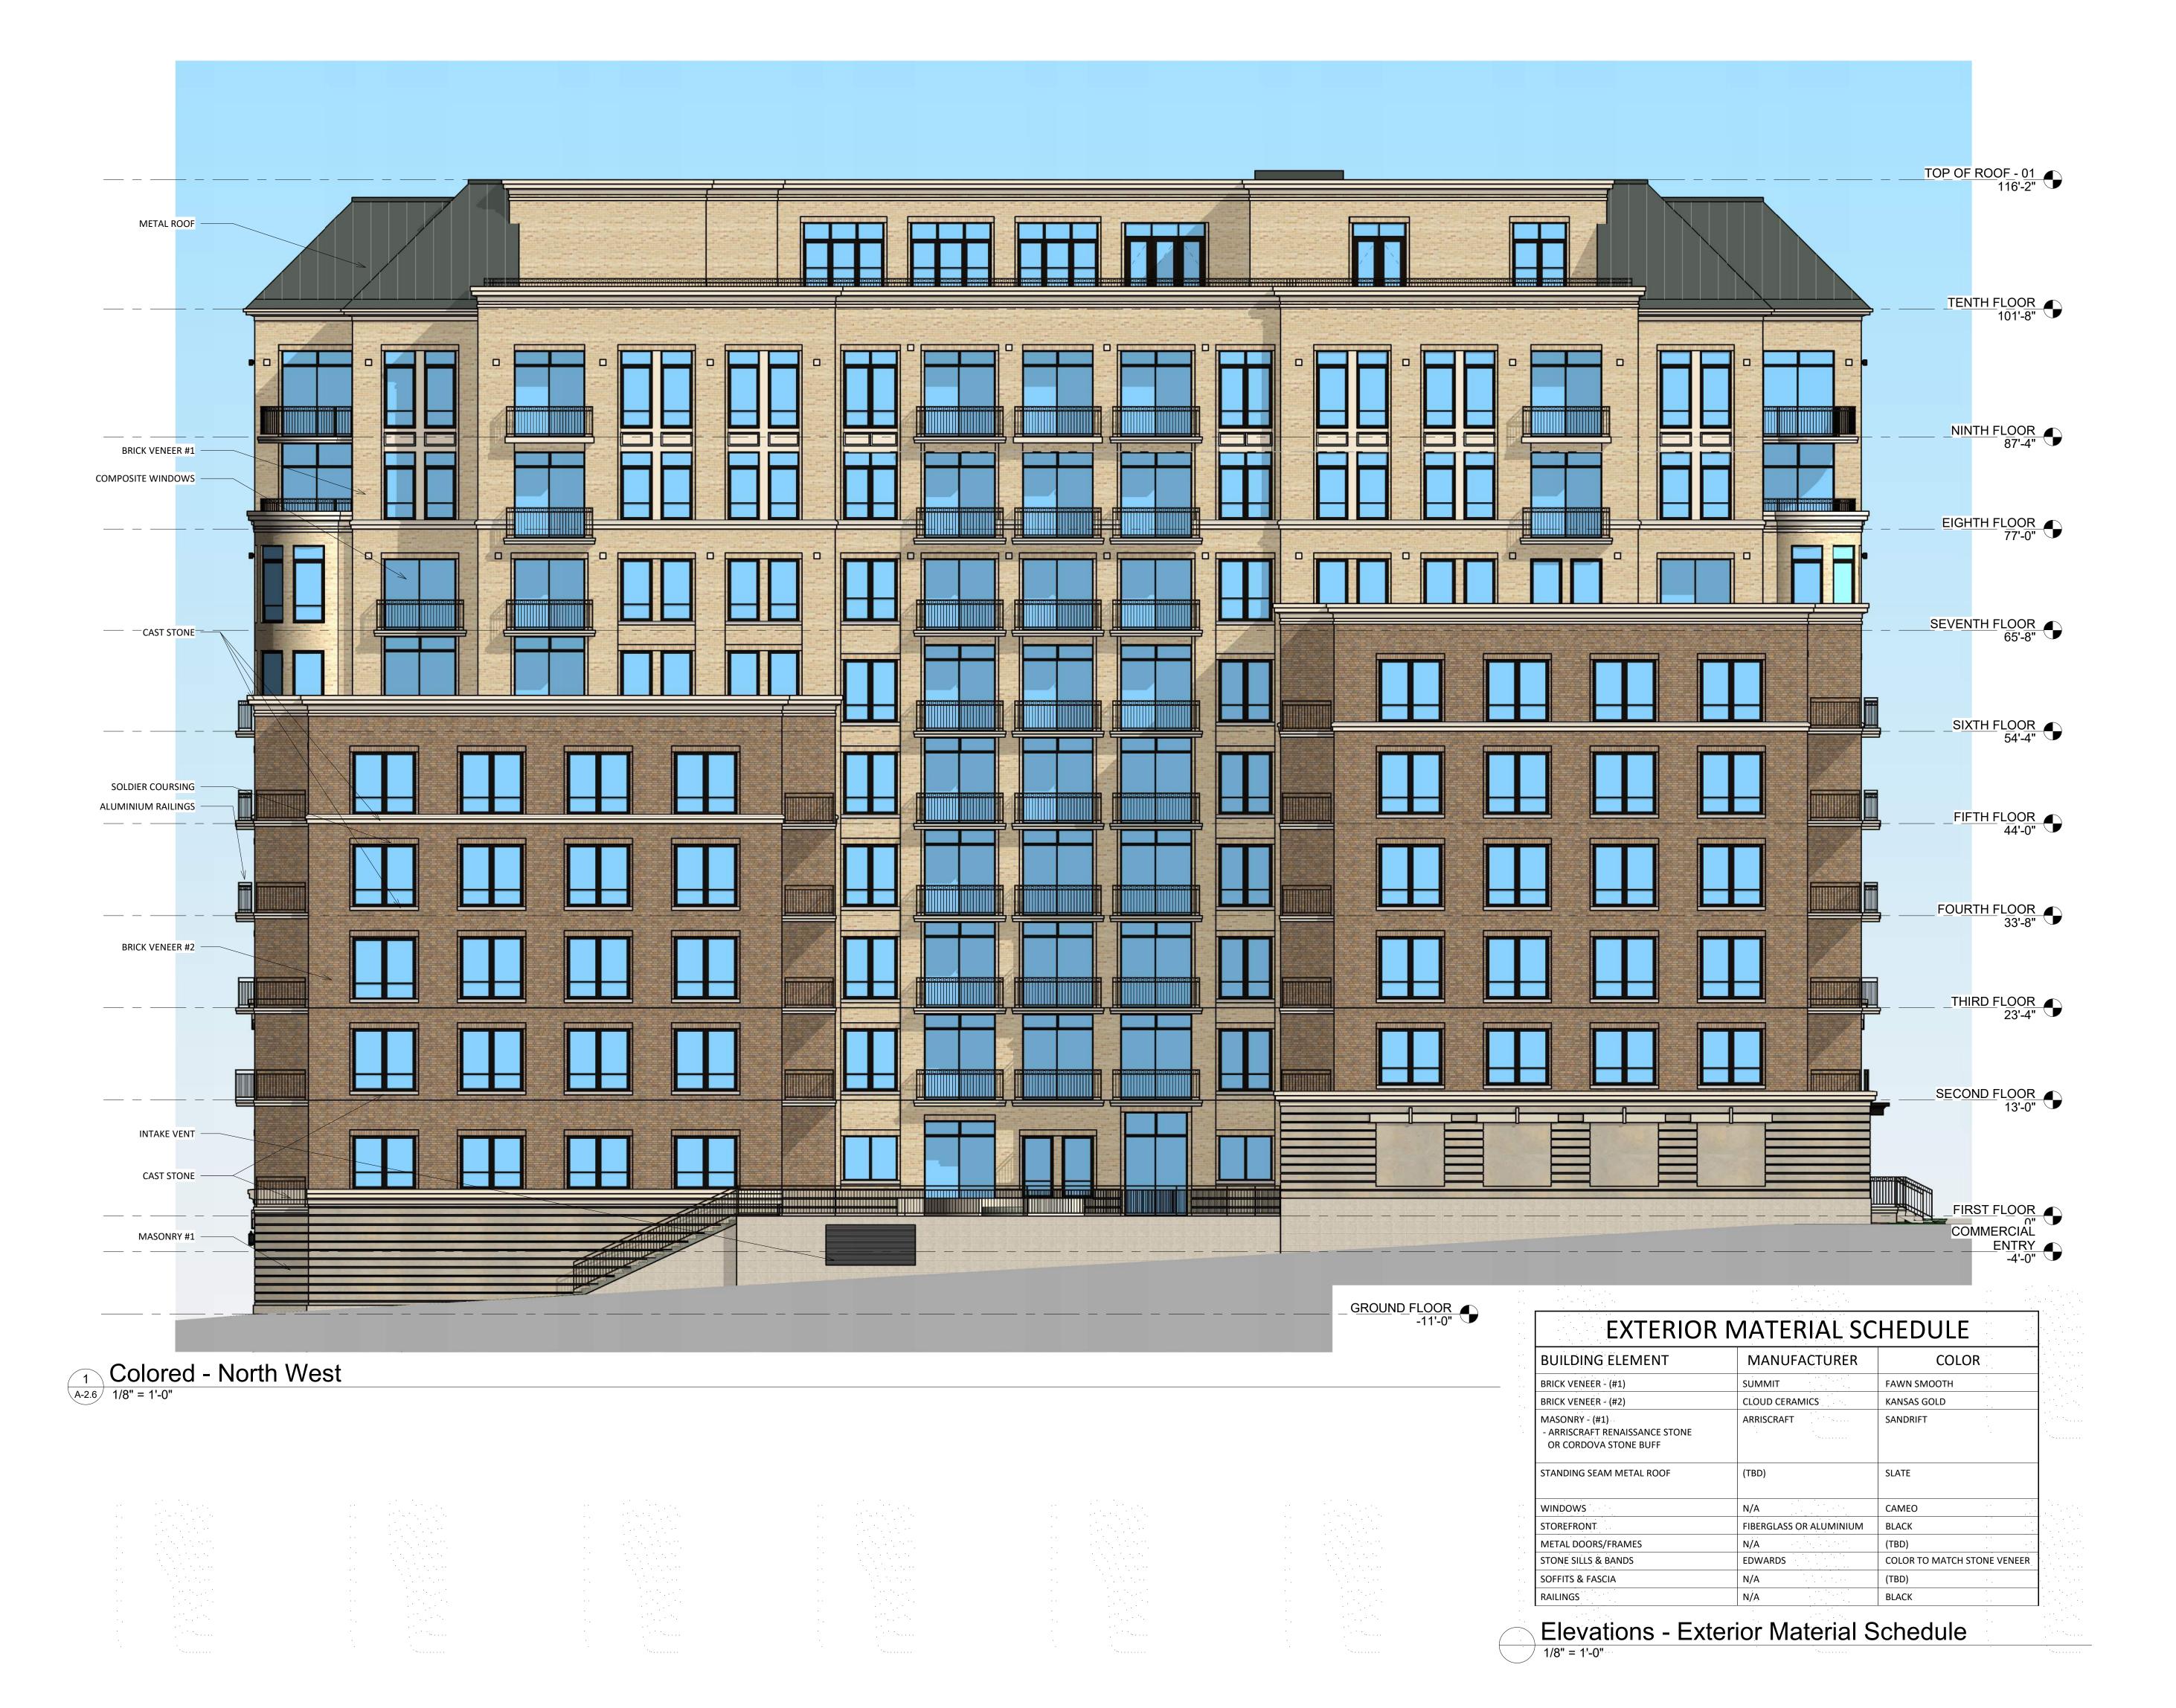

Reissued for Land Use - June 10, 2020

PROJECT TITLE THE CONTINENTAL

414 E Washington Ave

SHEET TITLE **EXTERIOR ELEVATIONS -**

COLORED PREVIOUS DESIGN

SHEET NUMBER

Elevations - Exterior Material Schedule 1/8" = 1'-0"

**EDWARDS** 

EXTERIOR MATERIAL SCHEDULE

CLOUD CERAMICS

ARRISCRAFT

BRICK VENEER - (#1)

BRICK VENEER - (#2)

- ARRISCRAFT RENAISSANCE STONE

OR CORDOVA STONE BUFF

STANDING SEAM METAL ROOF

MASONRY - (#1)

WINDOWS

STOREFRONT

METAL DOORS/FRAMES STONE SILLS & BANDS

SOFFITS & FASCIA

RAILINGS

MANUFACTURER

FIBERGLASS OR ALUMINIUM

COLOR

COLOR TO MATCH STONE VENEER

**FAWN SMOOTH** 

KANSAS GOLD

**SANDRIFT** 

SLATE

CAMEO

BLACK

ISSUED
Reissued for Land Use - June 10, 2020

THE CONTINENTAL

414 E Washington Ave

EXTERIOR
ELEVATIONS COLORED

PREVIOUS DESIGN

SHEET NUMBER

A-2.6