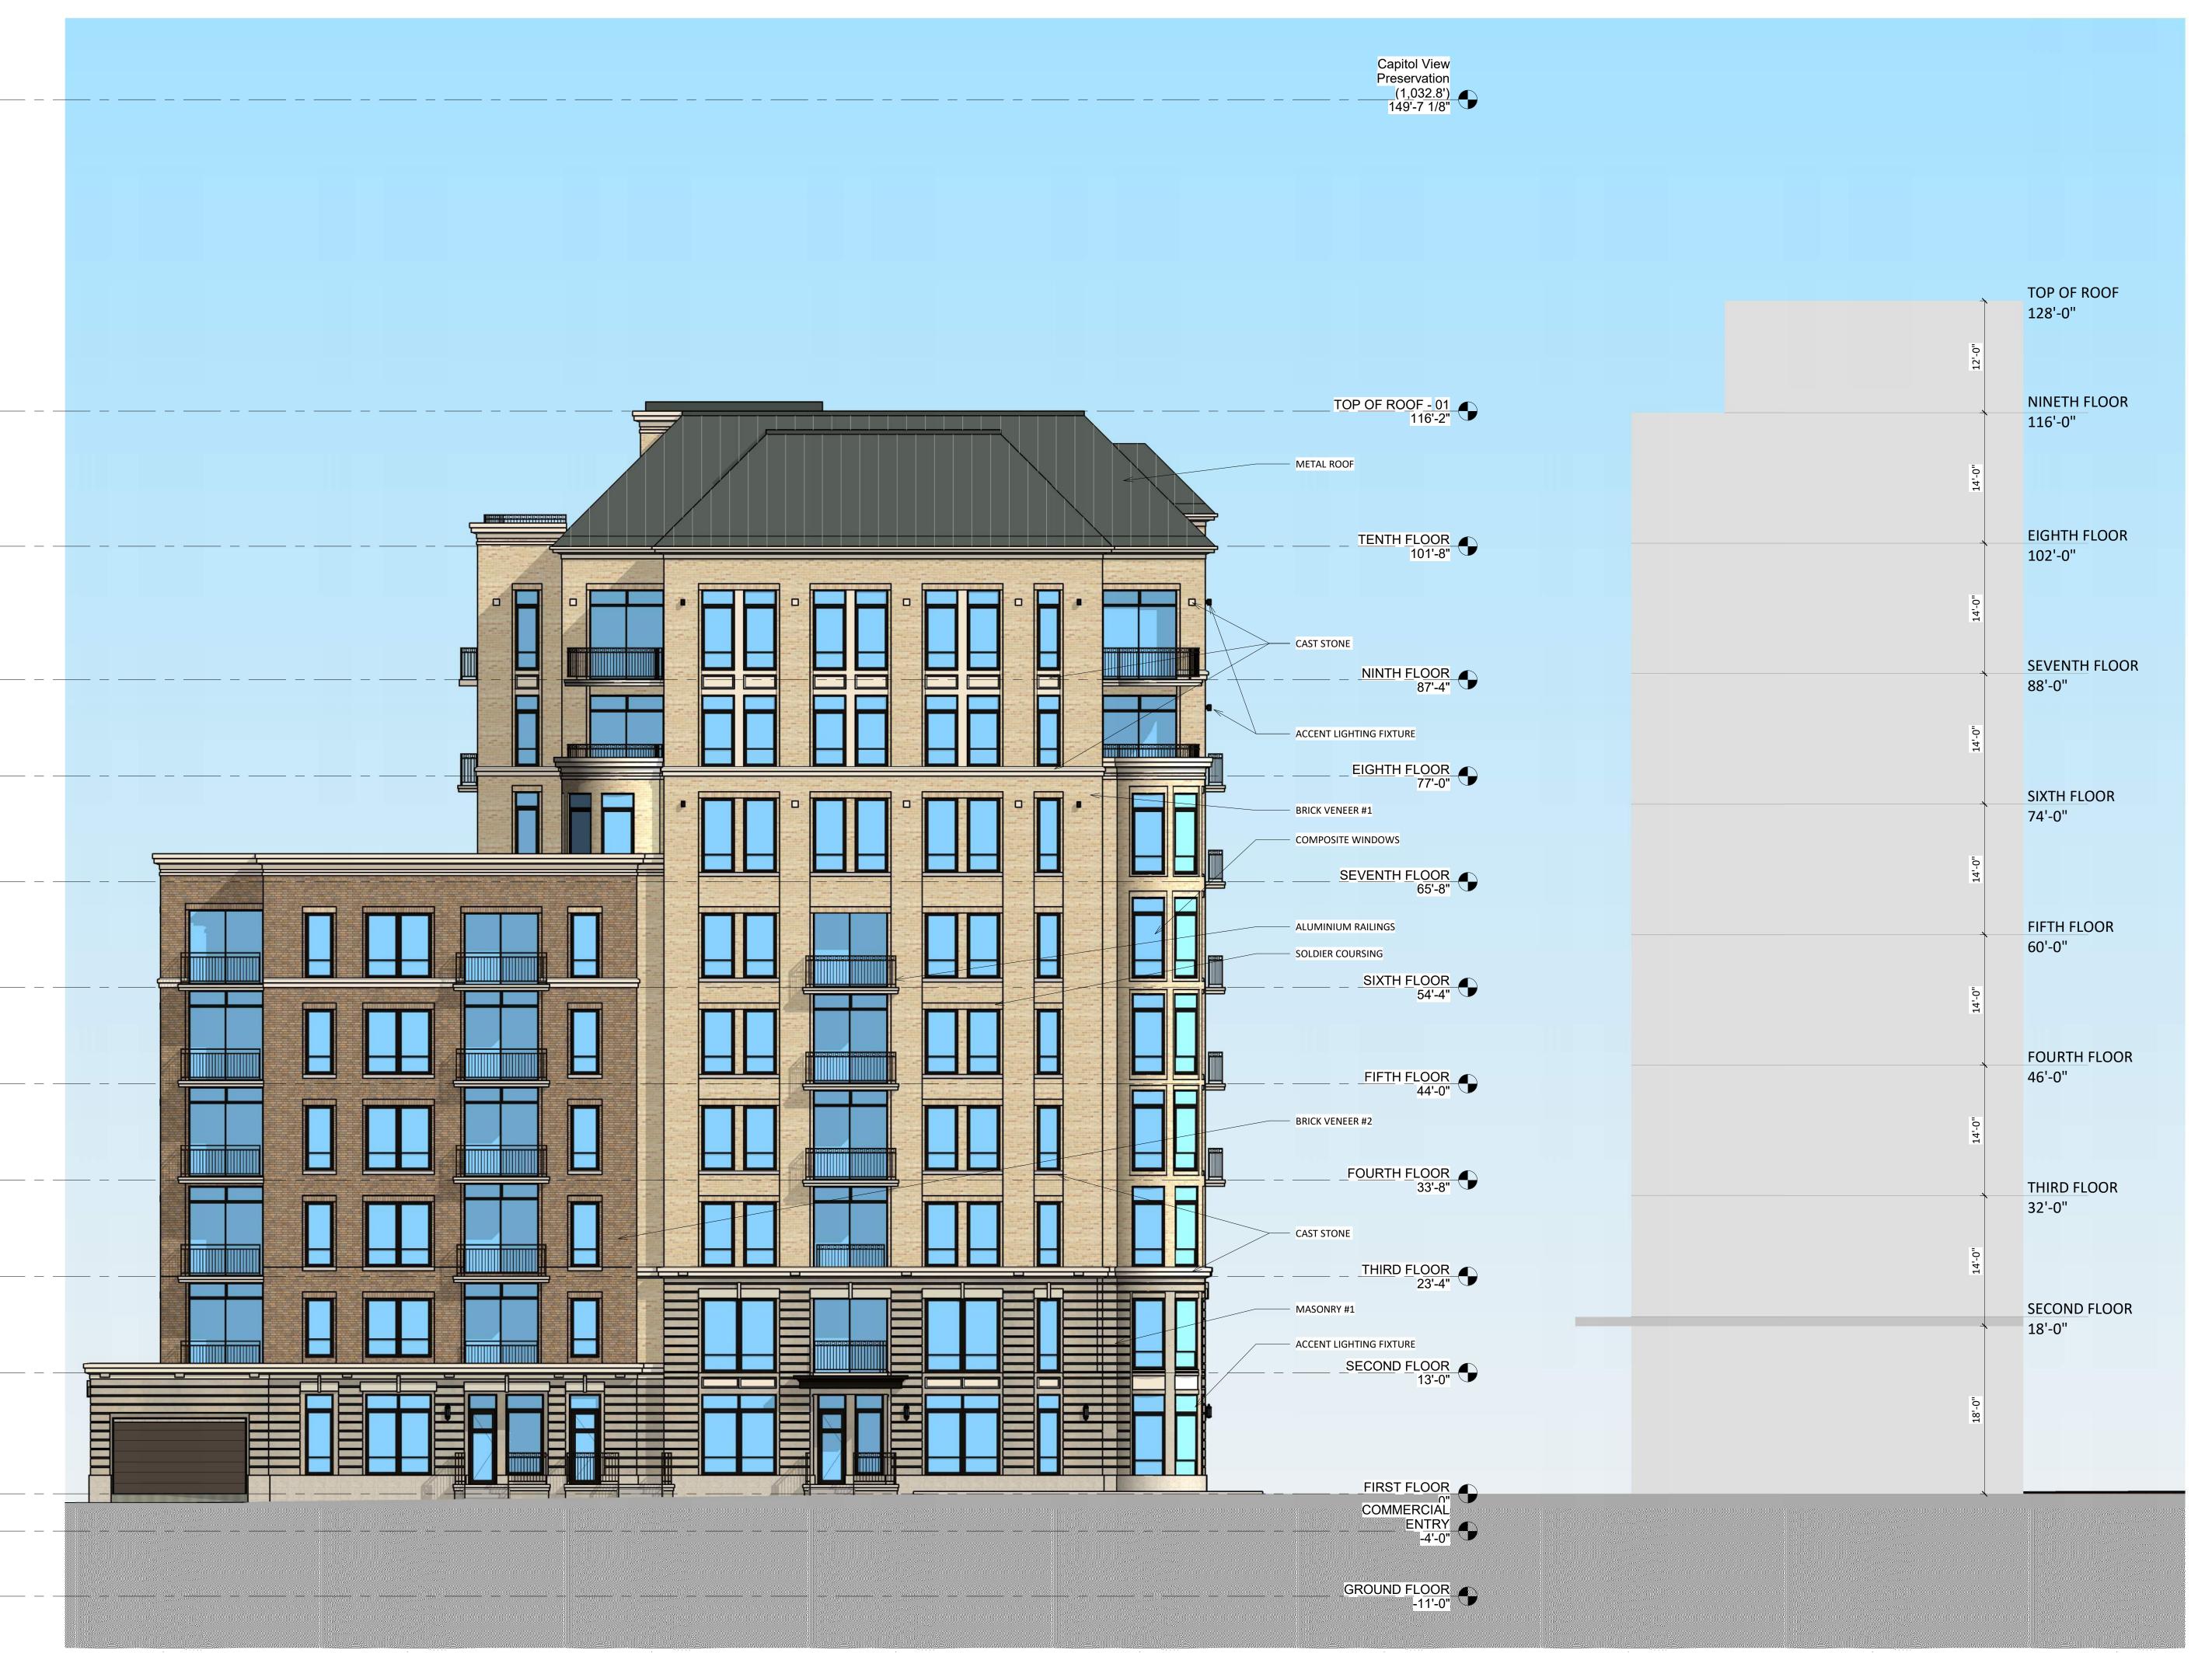

Reissued for Land Use - June 10, 2020

PROJECT TITLE THE CONTINENTAL

414 E Washington Ave

SHEET TITLE **EXTERIOR ELEVATIONS -**

COLORED PREVIOUS DESIGN

SHEET NUMBER

Elevations - Exterior Material Schedule 1/8" = 1'-0"

ELEVATIONS -

ELEVATIONS COLORED

SHEET NUMBER

A-2.5

PROJECT NUMBER 1972
© Knothe & Bruce Architects, LLC

Colored - North East

| Colored - North East |
| 1/8" = 1'-0" |
| Colored - North East |
| 1/8" = 1'-0" |