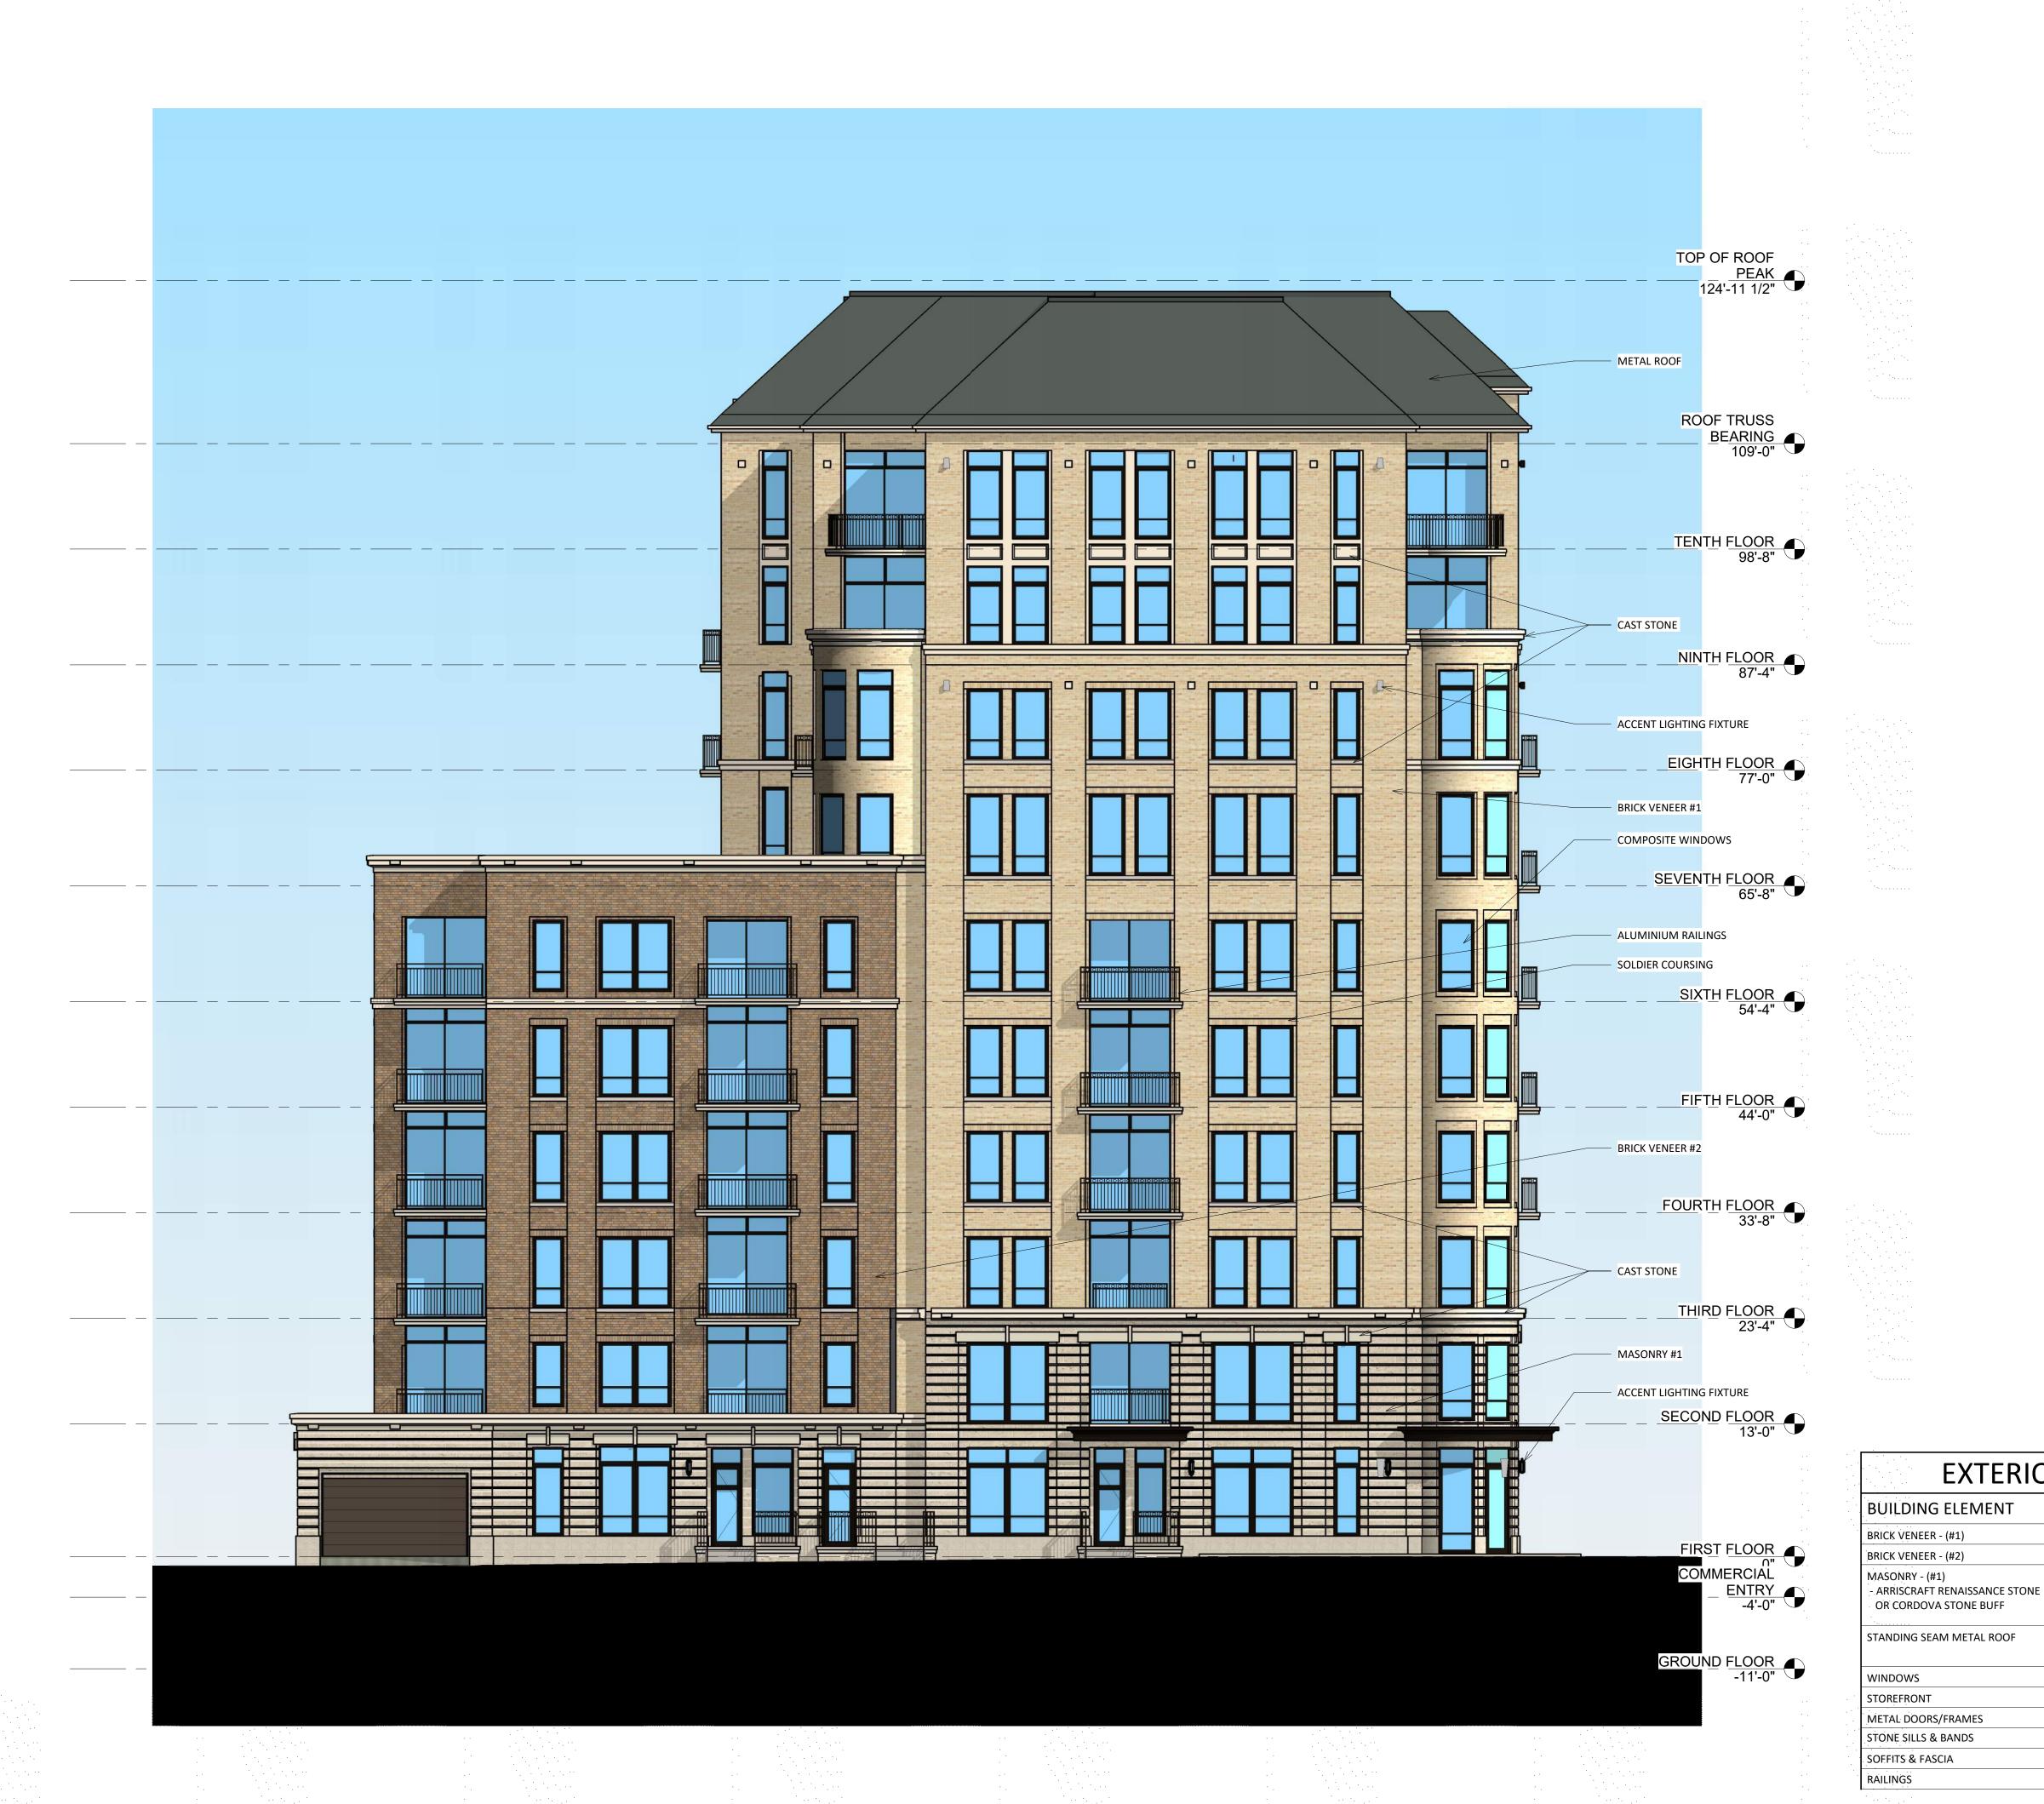

PROJECT TITLE THE CONTINENTAL

414 E Washington

SHEET TITLE

**EXTERIOR ELEVATIONS -**COLORED

PREVIOUS DESIGN

SHEET NUMBER

ISSUED
Reissued for Land Use - June 10, 2020

THE CONTINENTAL

414 E Washington Ave

EXTERIOR
ELEVATIONS COLORED

PREVIOUS DESIGN

SHEET NUMBER

A-2.8

Elevations - Exterior Material Schedule

**EDWARDS** 

N/A

EXTERIOR MATERIAL SCHEDULE

SUMMIT

(TBD)

CLOUD CERAMICS

ARRISCRAFT

MANUFACTURER

FIBERGLASS OR ALUMINIUM

COLOR

COLOR TO MATCH STONE VENEER

FAWN SMOOTH

KANSAS GOLD

SLATE

CAMEO

BLACK

(TBD) BLACK

1/8" = 1'-0"