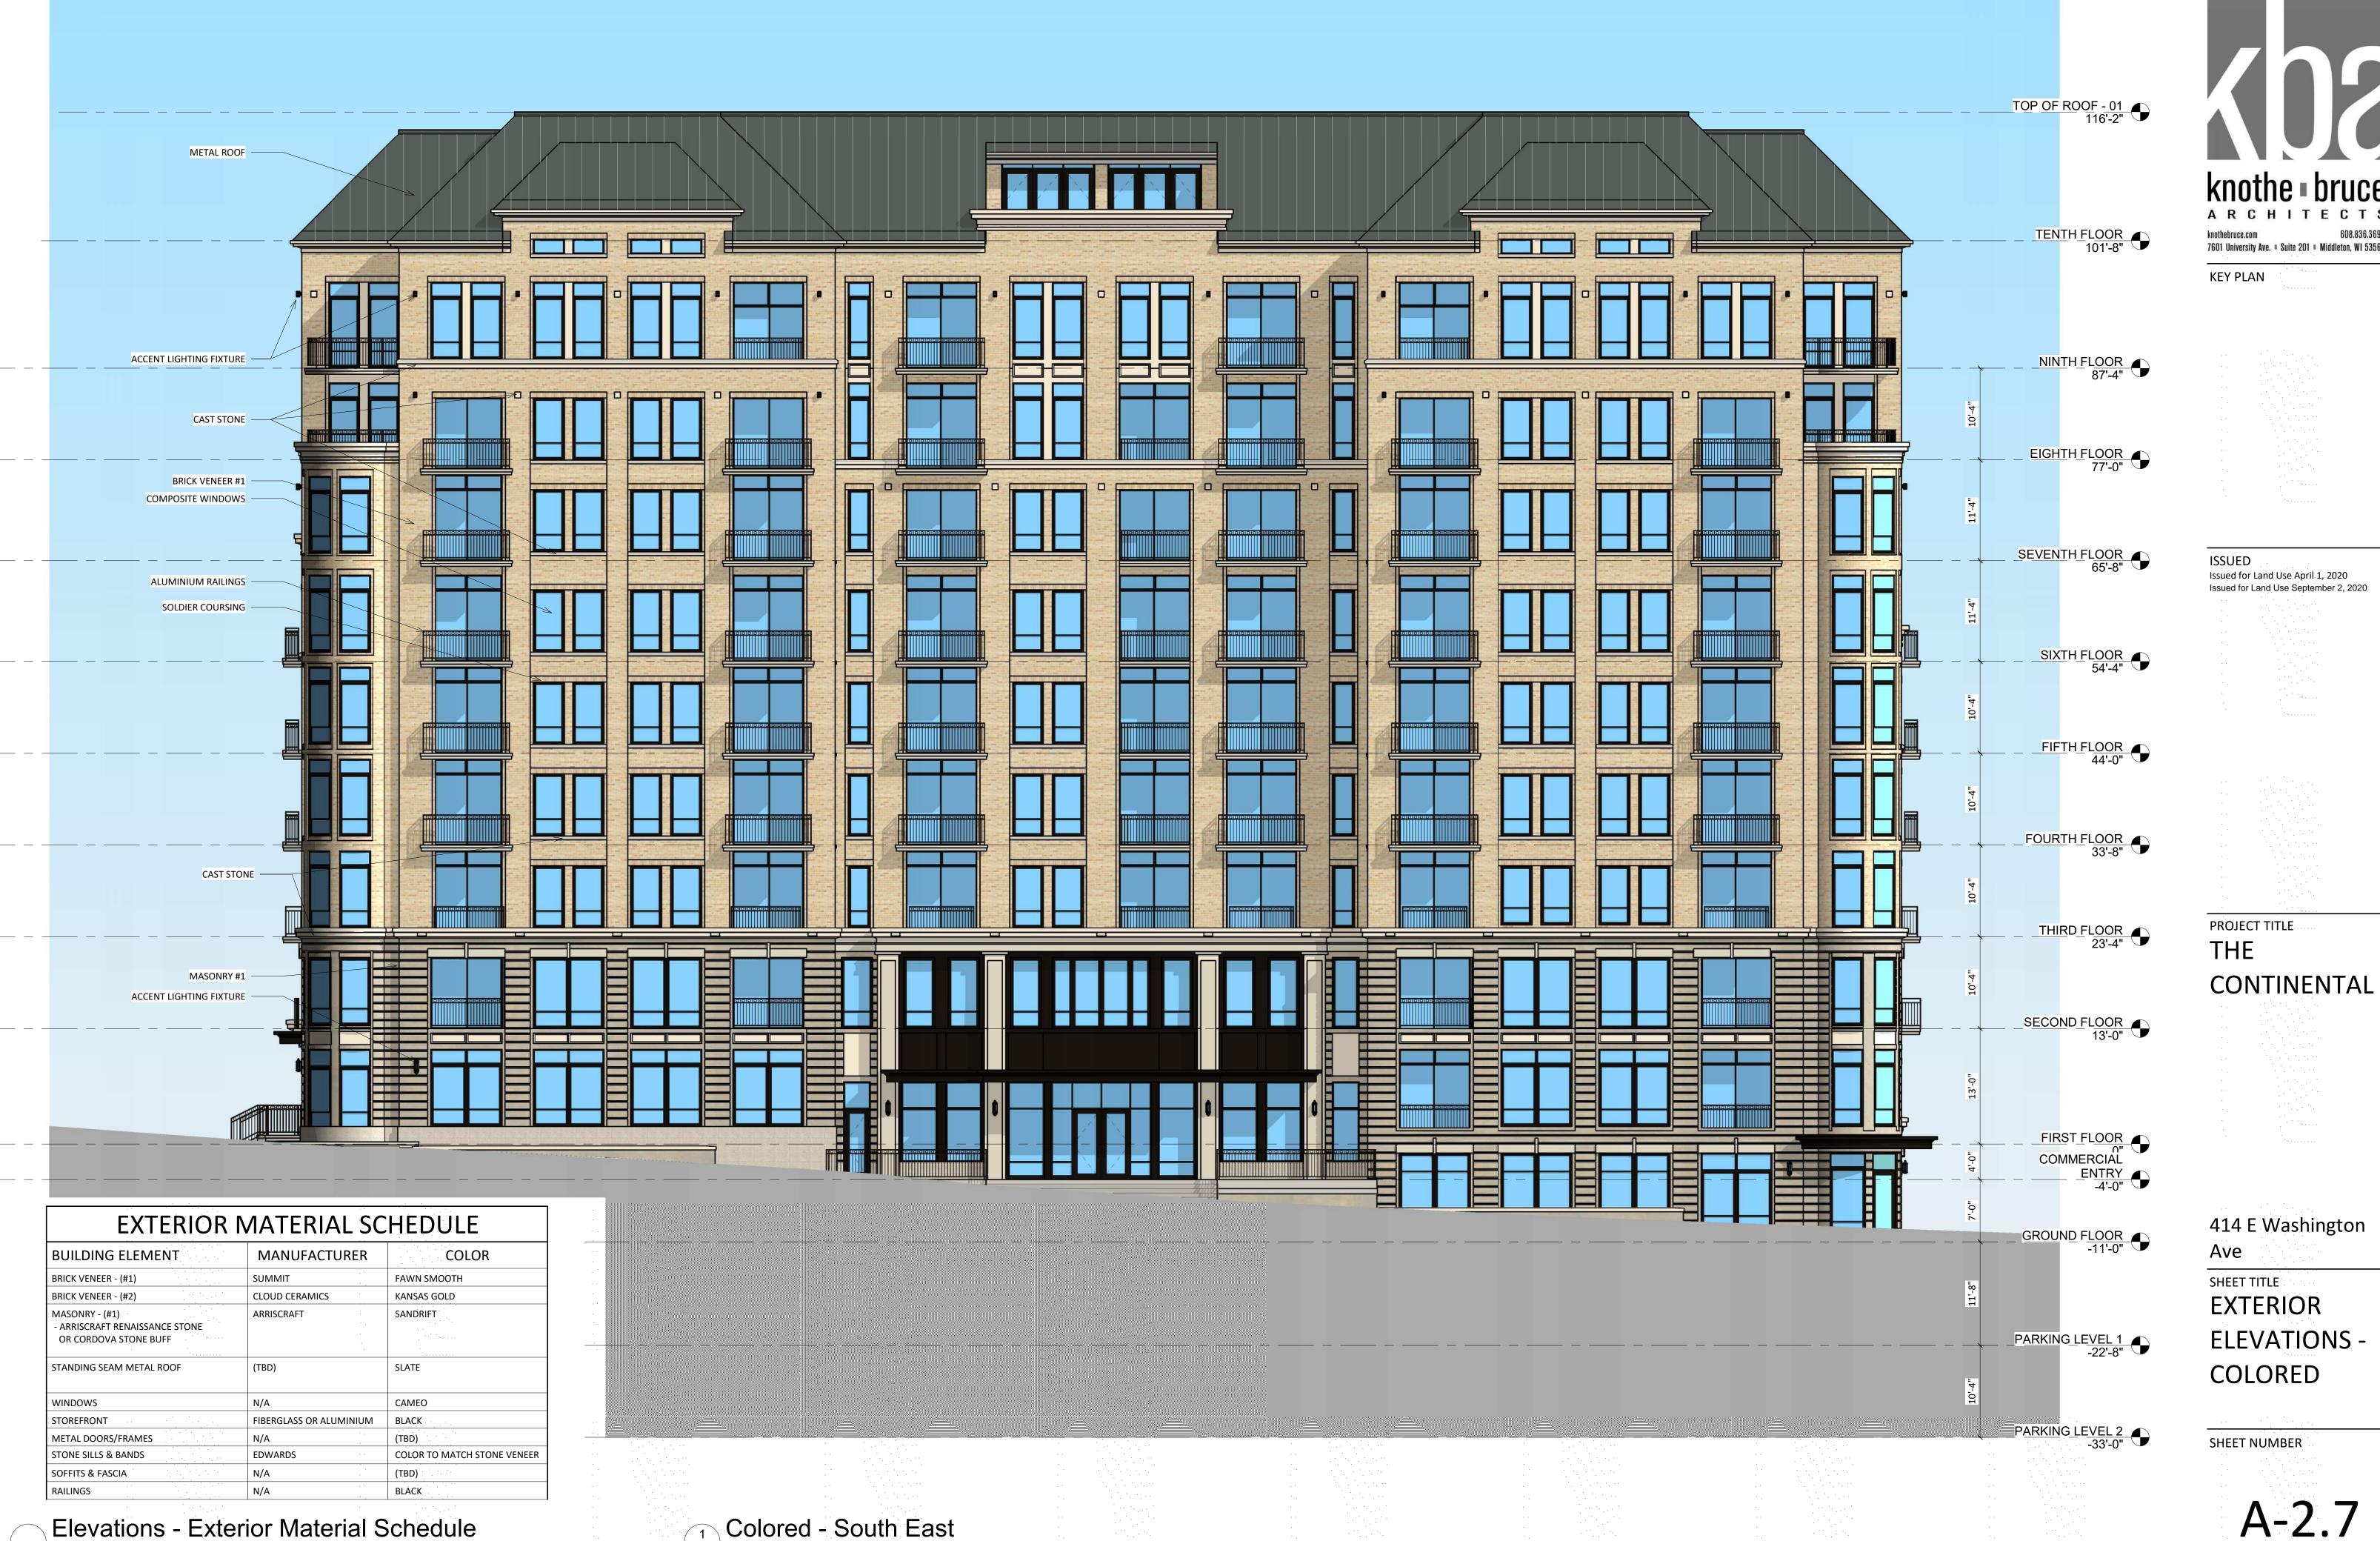

ISSUED
Issued for Land Use April 1, 2020
Issued for Land Use September 2, 2020

THE CONTINENTAL

414 E Washington

EXTERIOR MATERIAL SCHEDULE

SUMMIT

CLOUD CERAMICS

ARRISCRAFT

**EDWARDS** 

MANUFACTURER

FIBERGLASS OR ALUMINIUM

COLOR

COLOR TO MATCH STONE VENEER

**FAWN SMOOTH** 

KANSAS GOLD

SANDRIFT

SLATE

CAMEO BLACK

BUILDING ELEMENT

- ARRISCRAFT RENAISSANCE STONE

OR CORDOVA STONE BUFF

STANDING SEAM METAL ROOF

BRICK VENEER - (#1)

BRICK VENEER - (#2)

MASONRY - (#1)

WINDOWS

STOREFRONT

METAL DOORS/FRAMES
STONE SILLS & BANDS

SOFFITS & FASCIA

RAILINGS

Ave

SHEET TITLE

EXTERIOR

ISSUED
Issued for Land Use April 1, 2020
Issued for Land Use September 2, 2020

THE CONTINENTAL

414 E Washington Ave

EXTERIOR
ELEVATIONS COLORED

SHEET NUMBER

A-2.6

1/8" = 1'-0"

knothe bruce
ARCHITECTS
knothebruce.com
608.836.3690
7601 University Ave. Suite 201 Middleton, WI 53562