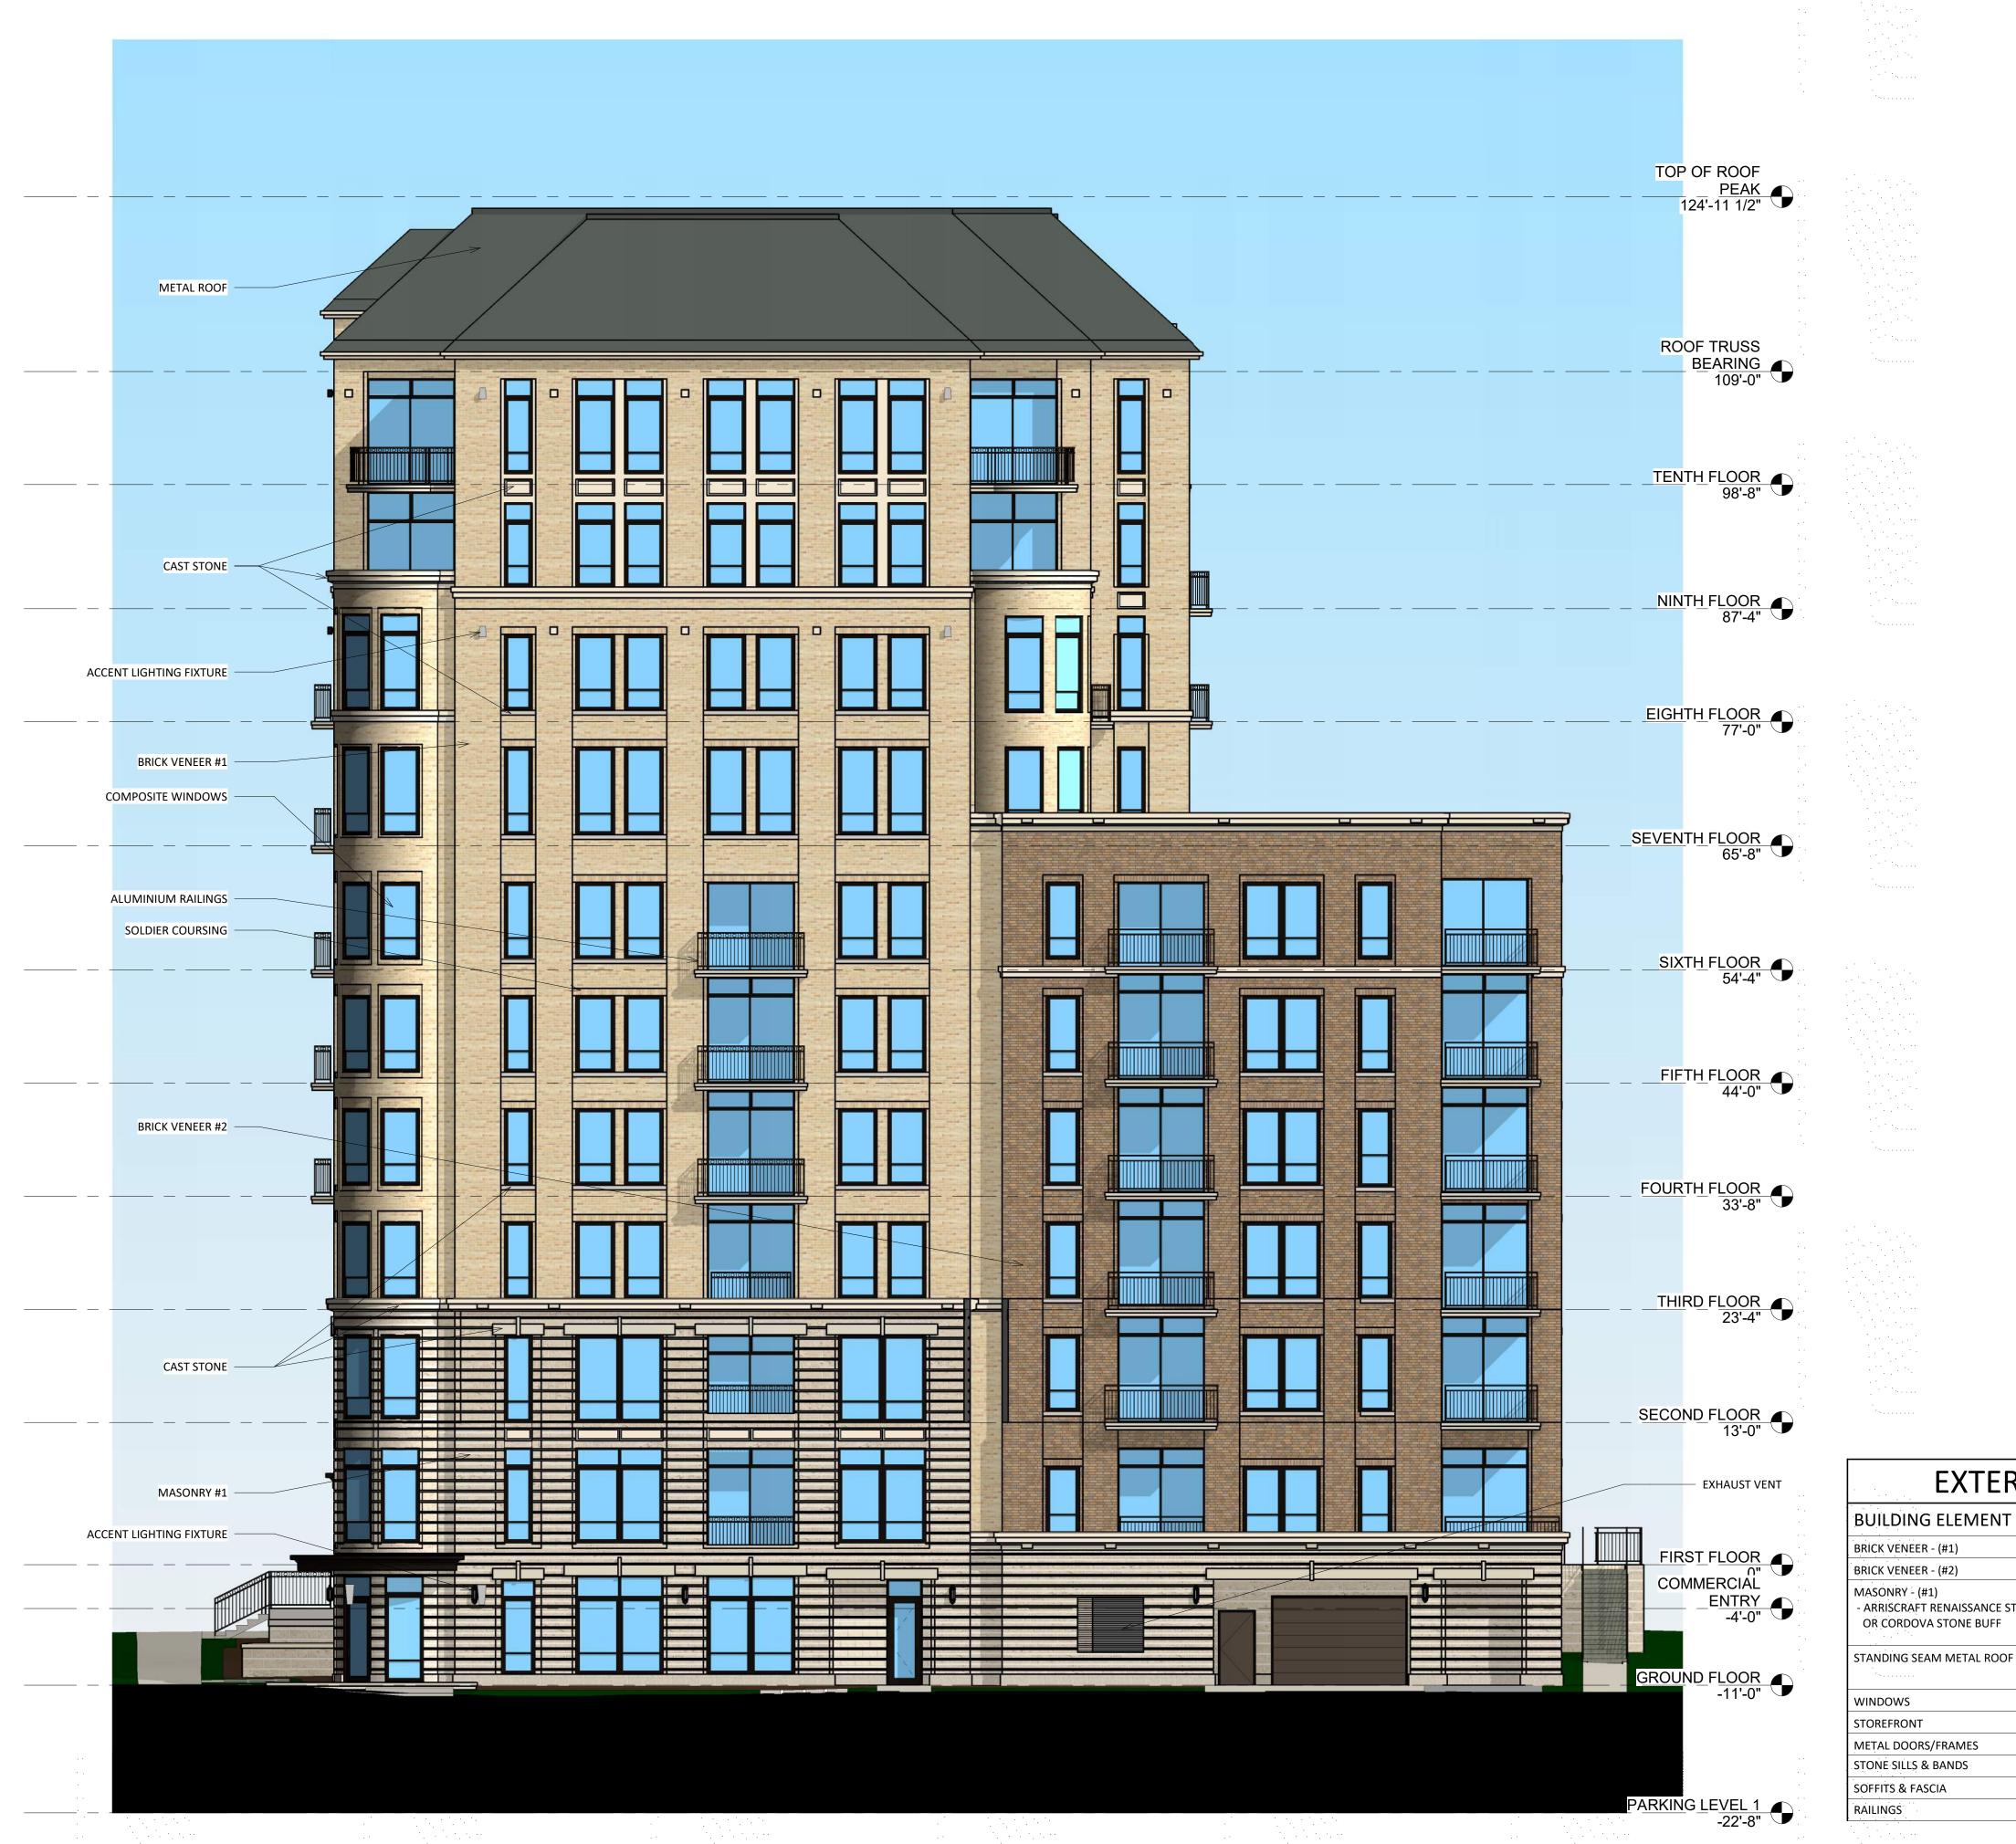

ISSUED
Issued for Land Use April 1, 2020
Issued for Land Use September 2, 2020

THE CONTINENTAL

414 E Washington

EXTERIOR MATERIAL SCHEDULE

SUMMIT

CLOUD CERAMICS

ARRISCRAFT

**EDWARDS** 

MANUFACTURER

FIBERGLASS OR ALUMINIUM

COLOR

COLOR TO MATCH STONE VENEER

**FAWN SMOOTH** 

KANSAS GOLD

SANDRIFT

SLATE

CAMEO BLACK

BUILDING ELEMENT

- ARRISCRAFT RENAISSANCE STONE

OR CORDOVA STONE BUFF

STANDING SEAM METAL ROOF

BRICK VENEER - (#1)

BRICK VENEER - (#2)

MASONRY - (#1)

WINDOWS

STOREFRONT

METAL DOORS/FRAMES
STONE SILLS & BANDS

SOFFITS & FASCIA

RAILINGS

Ave

SHEET TITLE

EXTERIOR

ELEVATIONS -

ELEVATIONS COLORED

SHEET NUMBER

A-2.5

PROJECT NUMBER 1972
© Knothe & Bruce Architects, LLC

Colored - North East

| Colored - North East |
| 1/8" = 1'-0" |
| Colored - North East |
| 1/8" = 1'-0" |