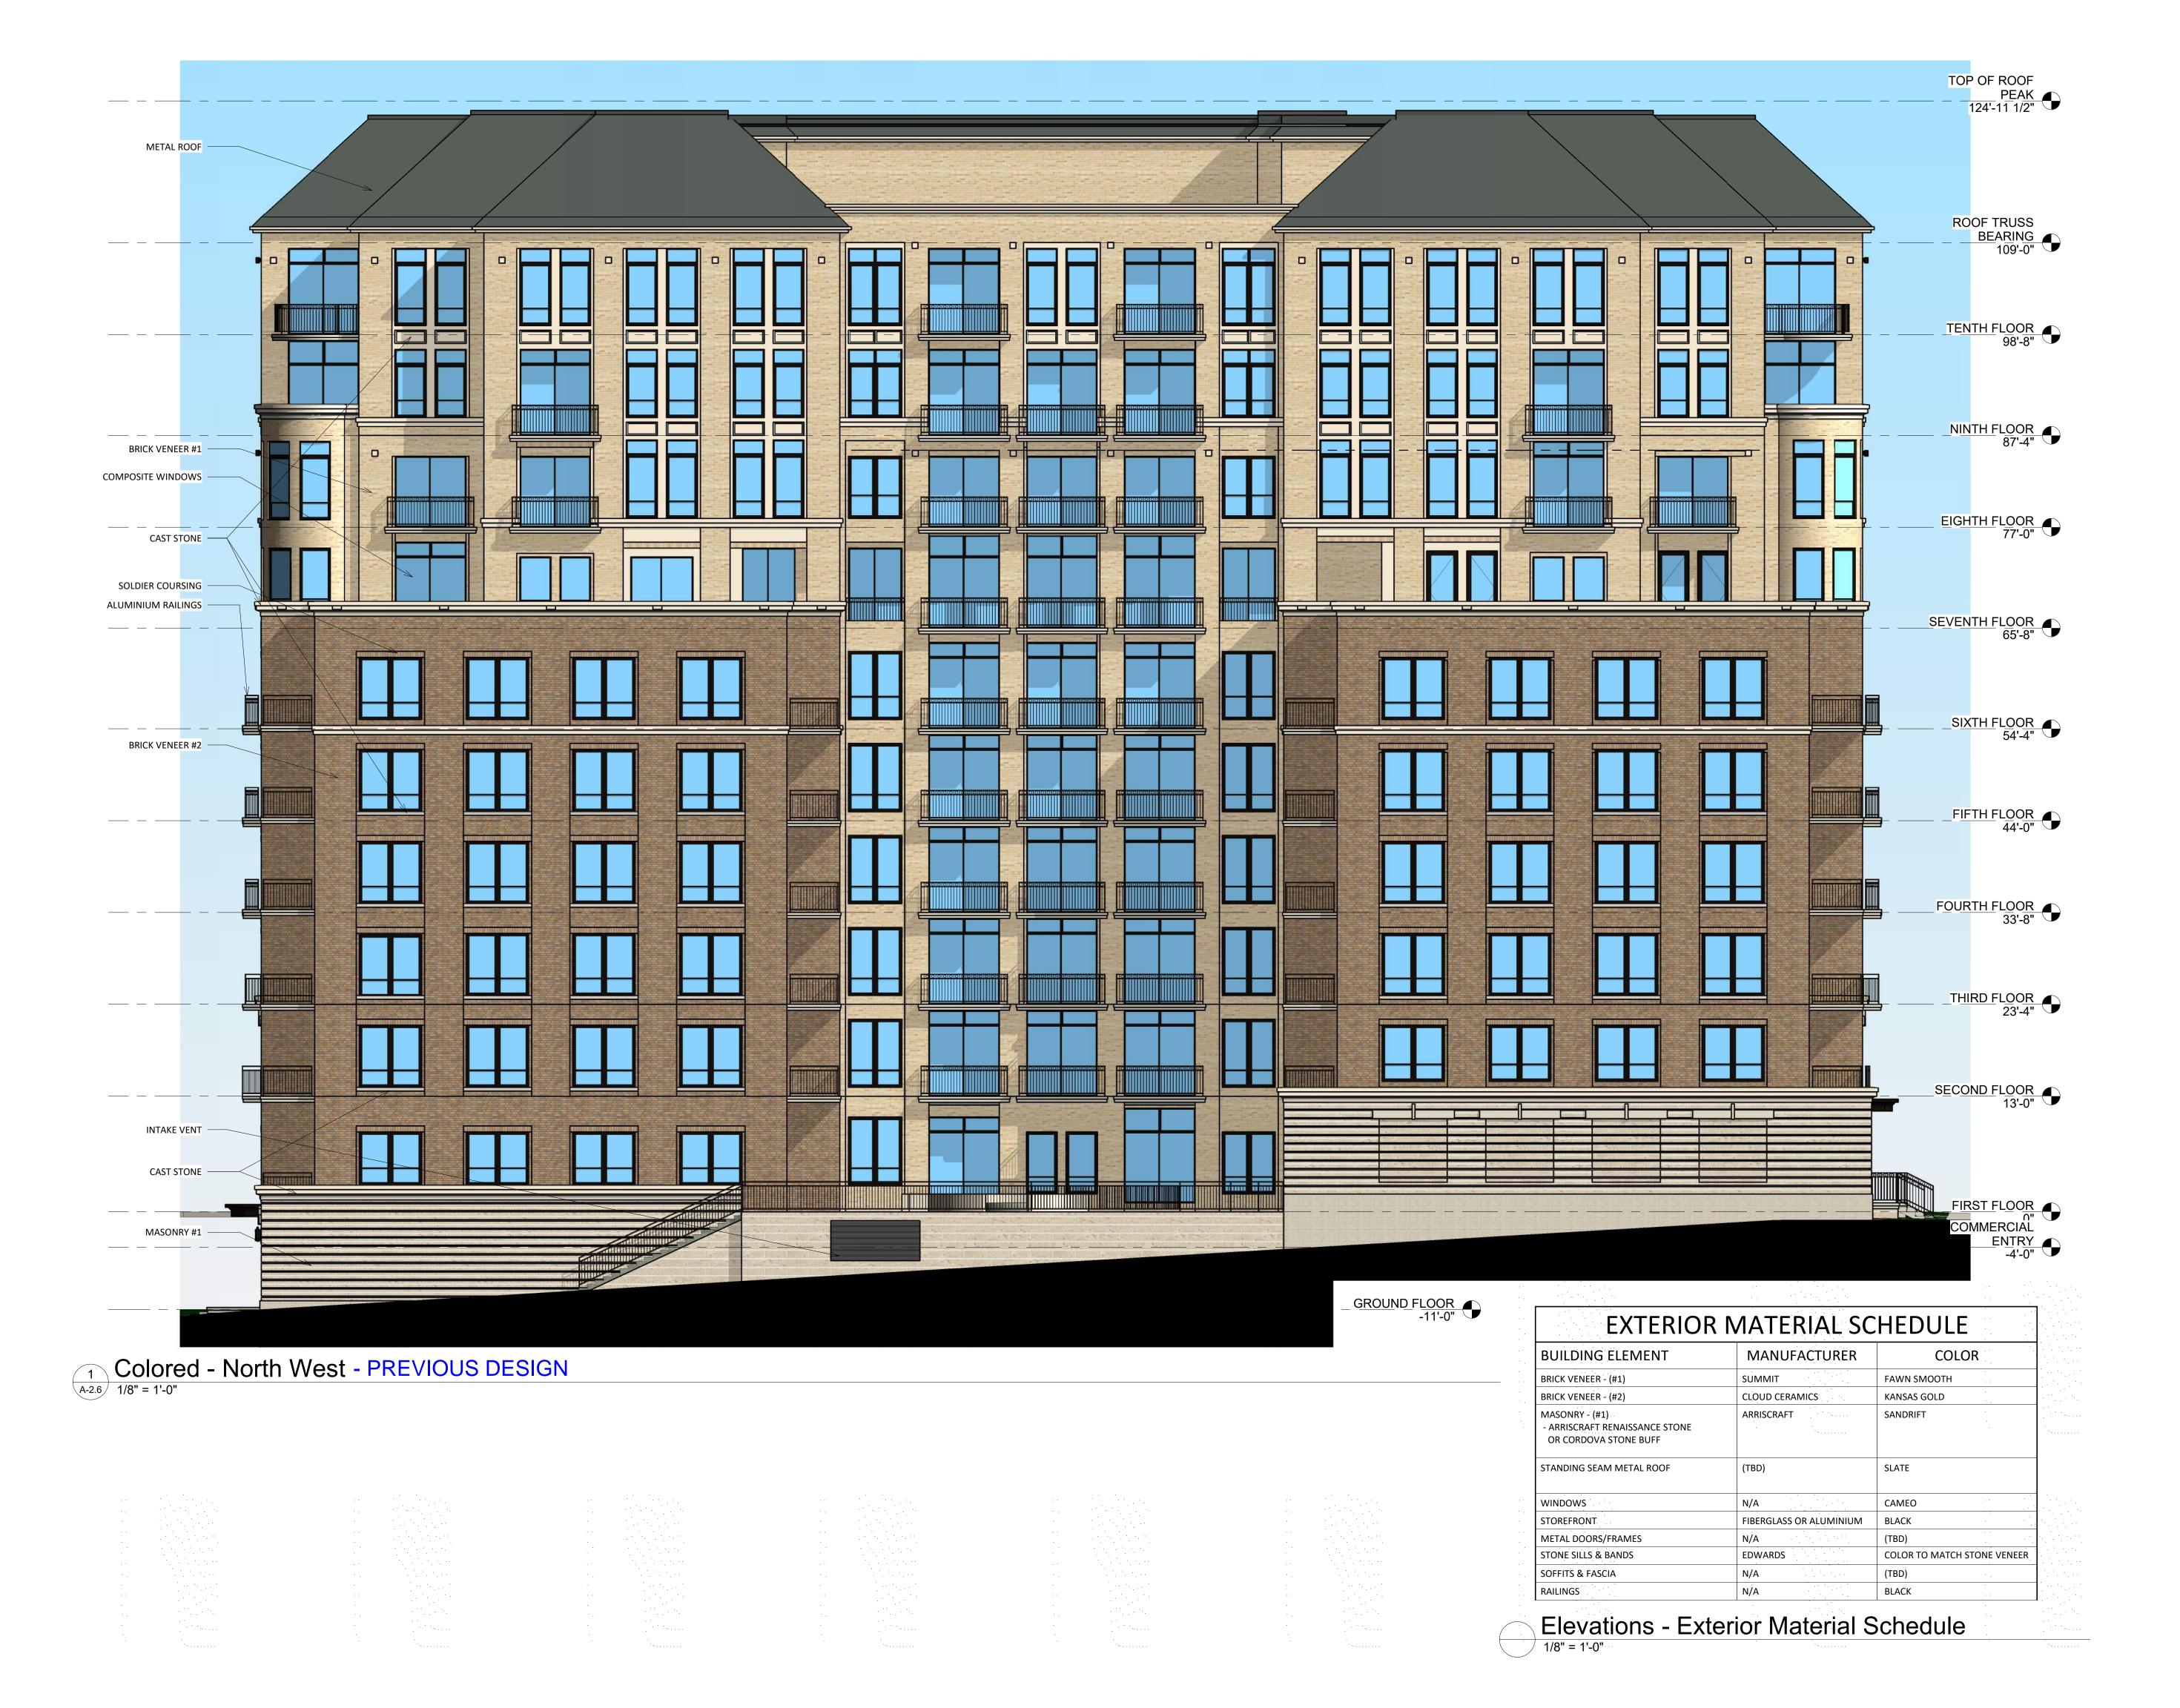

Reissued for Land Use - June 10, 2020

PROJECT TITLE THE CONTINENTAL

414 E Washington Ave

SHEET TITLE **EXTERIOR ELEVATIONS -**

COLORED PREVIOUS DESIGN

SHEET NUMBER

Elevations - Exterior Material Schedule 1/8" = 1'-0"

**EDWARDS** 

EXTERIOR MATERIAL SCHEDULE

CLOUD CERAMICS

ARRISCRAFT

BRICK VENEER - (#1)

BRICK VENEER - (#2)

- ARRISCRAFT RENAISSANCE STONE

OR CORDOVA STONE BUFF

STANDING SEAM METAL ROOF

MASONRY - (#1)

WINDOWS

STOREFRONT

METAL DOORS/FRAMES STONE SILLS & BANDS

SOFFITS & FASCIA

RAILINGS

MANUFACTURER

FIBERGLASS OR ALUMINIUM

COLOR

COLOR TO MATCH STONE VENEER

**FAWN SMOOTH** 

KANSAS GOLD

**SANDRIFT** 

SLATE

CAMEO

BLACK

ISSUED
Reissued for Land Use - June 10, 2020

THE CONTINENTAL

414 E Washington Ave

EXTERIOR
ELEVATIONS COLORED

PREVIOUS DESIGN

SHEET NUMBER

A-2.6