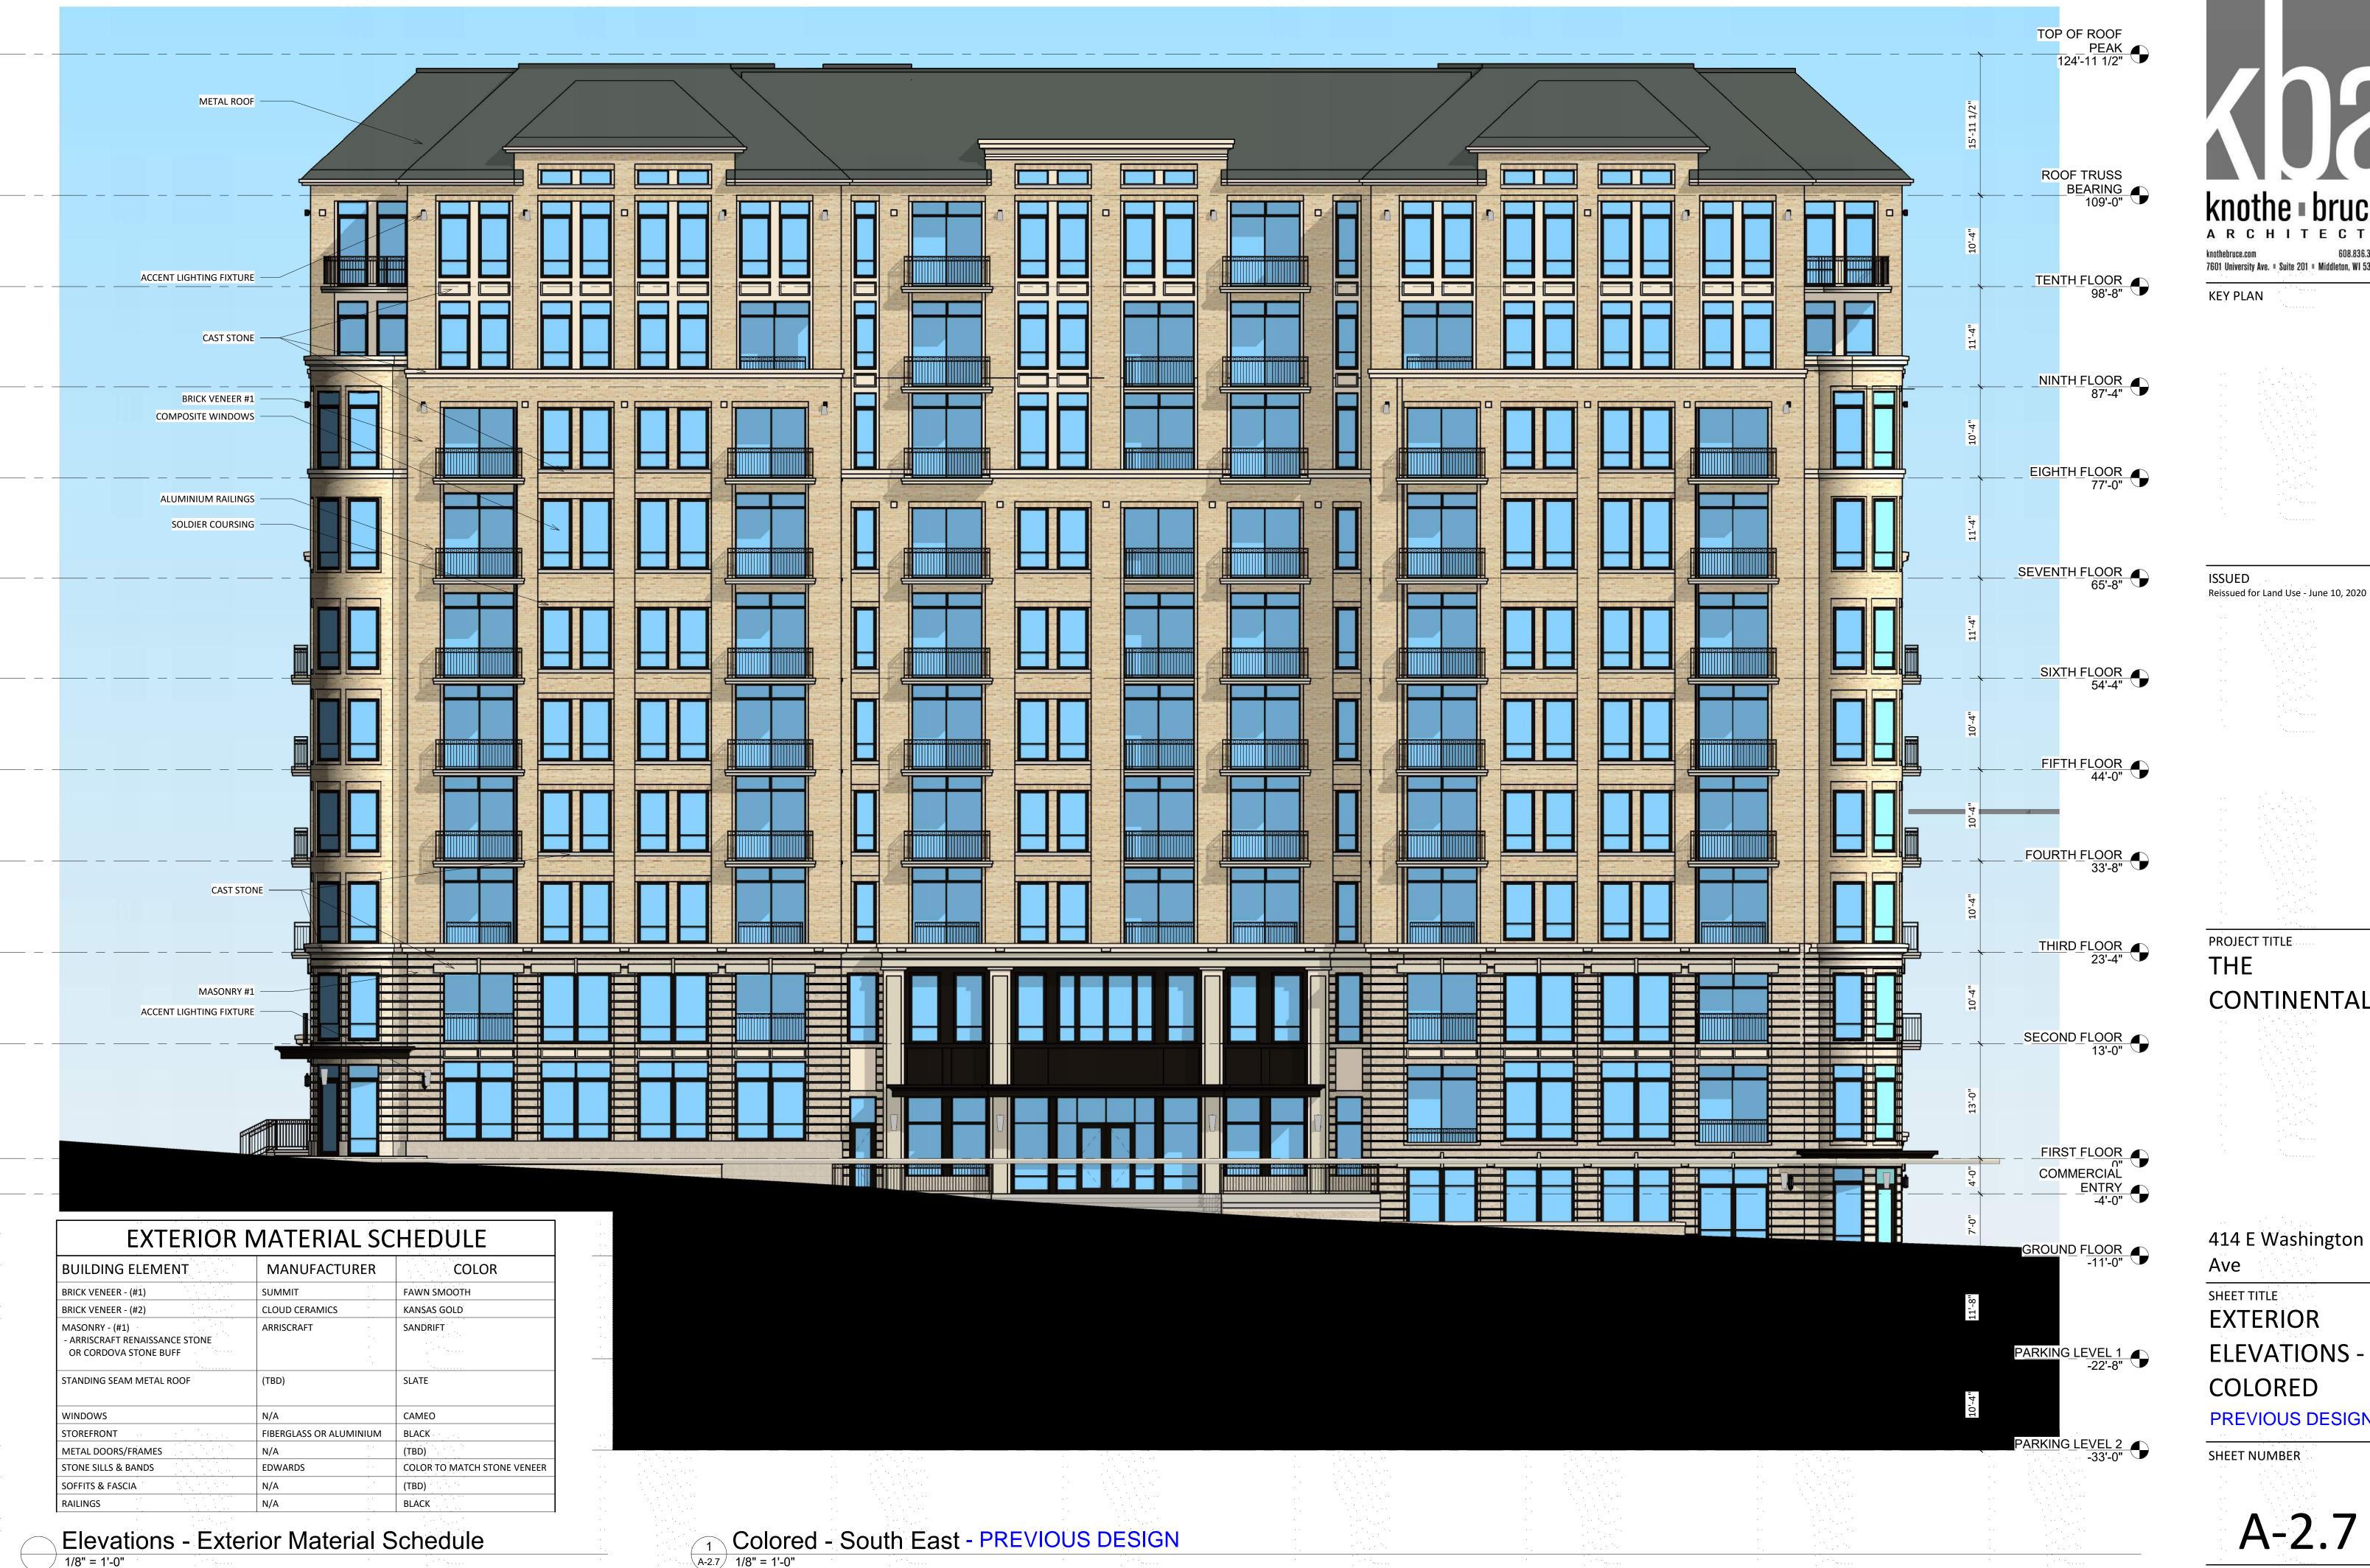

Reissued for Land Use - June 10, 2020

PROJECT TITLE THE CONTINENTAL

414 E Washington Ave

SHEET TITLE **EXTERIOR ELEVATIONS -**

COLORED PREVIOUS DESIGN

SHEET NUMBER

Elevations - Exterior Material Schedule 1/8" = 1'-0"

**EDWARDS** 

EXTERIOR MATERIAL SCHEDULE

CLOUD CERAMICS

ARRISCRAFT

BRICK VENEER - (#1)

BRICK VENEER - (#2)

- ARRISCRAFT RENAISSANCE STONE

OR CORDOVA STONE BUFF

STANDING SEAM METAL ROOF

MASONRY - (#1)

WINDOWS

STOREFRONT

METAL DOORS/FRAMES STONE SILLS & BANDS

SOFFITS & FASCIA

RAILINGS

MANUFACTURER

FIBERGLASS OR ALUMINIUM

COLOR

COLOR TO MATCH STONE VENEER

**FAWN SMOOTH** 

KANSAS GOLD

**SANDRIFT** 

SLATE

CAMEO

BLACK

ISSUED
Reissued for Land Use - June 10, 2020

THE CONTINENTAL

414 E Washington Ave

EXTERIOR
ELEVATIONS COLORED

PREVIOUS DESIGN

SHEET NUMBER

A-2.6