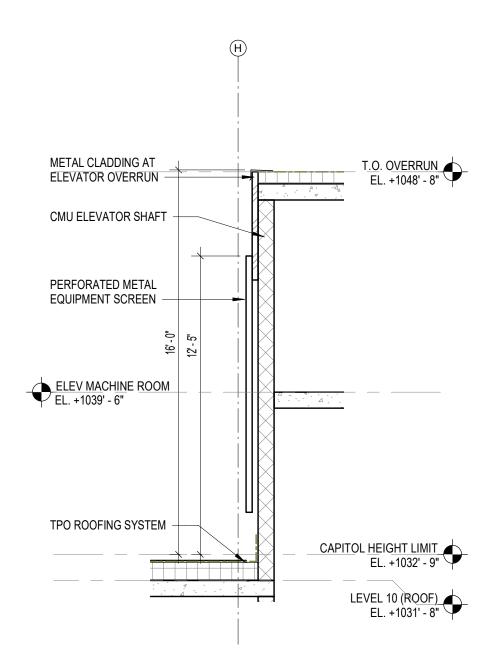

#### N. WEBSTER STREET - ELEVATION





### VALERIO DEWALT TRAIN

500 North Dearborn Street Suite 900 Chicago, Illinois 60654

312.260.7300

Developer



Project Name

#### AMERICAN EXCHANGE DEVELOPMENT

Project Address

A Portion of Block 101 in the City of Madison, Wisconsin

Project Number

18038.00

Date

09/16/20

Sheet Name

WEBSTER ELEVATION

Sheet Number

#### **NORTH FACADE - ELEVATION**









500 North Dearborn Street Suite 900 Chicago, Illinois 60654

312.260.7300

Developer



Project Name

#### AMERICAN EXCHANGE DEVELOPMENT

Project Address

A Portion of Block 101 in the City of Madison, Wisconsin

Project Number

18038.00

Date 09/16/20

Sheet Name

NORTH ELEVATION

Sheet Number

#### MECHANICAL SCREEN DETAILS

SCALE: 1/4" = 1'-0"





**SECTION AT MECHANICAL SCREEN** 



**SECTION AT ELEVATOR OVERRUN** 



500 North Dearborn Street Suite 900 Chicago, Illinois 60654

312.260.7300

Developer



Project Name

## AMERICAN EXCHANGE DEVELOPMENT

Project Address

A Portion of Block 101 in the City of Madison, Wisconsin

Project Number

18038.00

Date

09/16/20

Sheet Name

MECHANICAL SCREEN DETAILS

Sheet Number

#### ENLARGED PLAN - MECHANICAL SCREEN

SCALE: 1/16" = 1'-0"





### VALERIO DEWALT TRAIN

500 North Dearborn Street Suite 900 Chicago, Illinois 60654

312.260.7300

Developer



Project Name

#### AMERICAN EXCHANGE DEVELOPMENT

Project Address

A Portion of Block 101 in the City of Madison, Wisconsin

Project Number

18038.00

Date

09/16/20

Sheet Name

ENLARGED PLAN -MECHANICAL SCREEN

Sheet Number

#### **ROOFTOP MECHANICAL - DOAS**







#### **