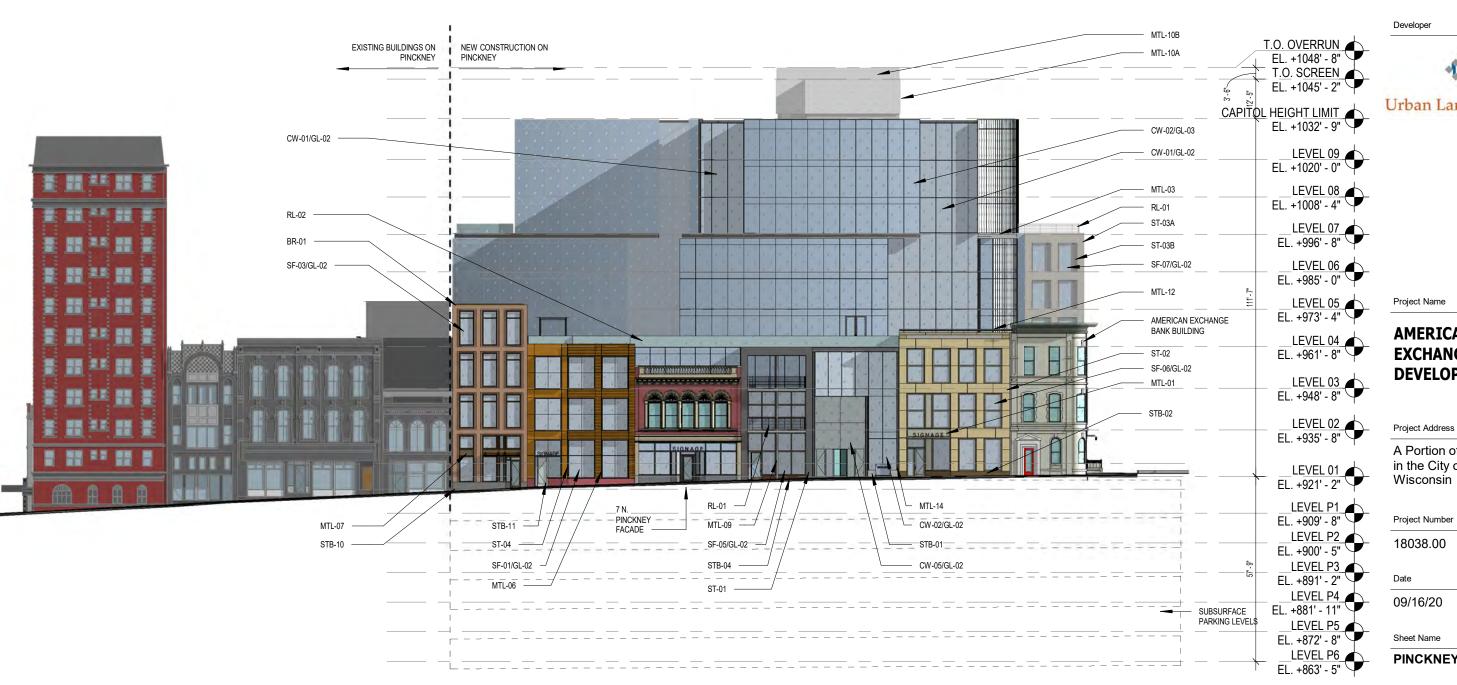

#### VALERIO DEWALT TRAIN

500 North Dearborn Street Suite 900 Chicago, Illinois 60654

312.260.7300

Developer

Project Name

#### AMERICAN EXCHANGE DEVELOPMENT

Project Address

A Portion of Block 101 in the City of Madison, Wisconsin

Project Number

18038.00

Date

09/16/20

Sheet Name