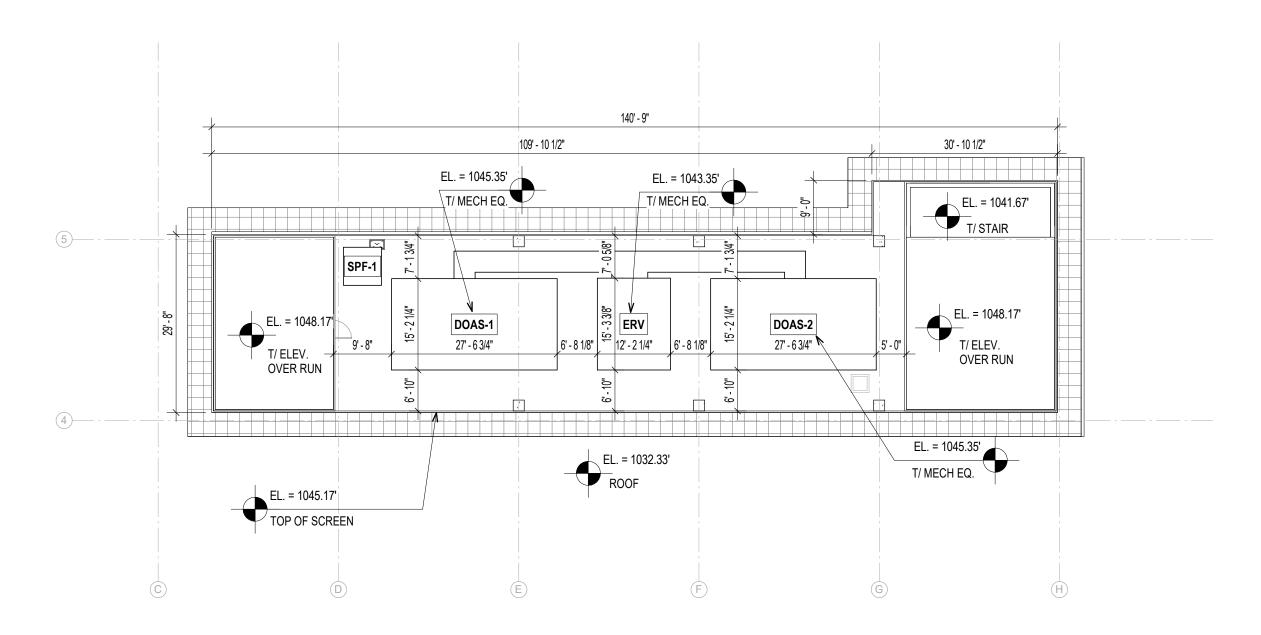

#### **ROOF PLAN** SCALE: 1/32" = 1'-0" 117 E MIFFLIN 113 E MIFFLIN 123 E MIFFLIN 23 N PINCKNEY (10)64' 0' 16' 32' SCREENED MECHANICAL 21 N PINCKNEY YARD BELOW 9 **GREEN ROOF BELOW GREEN ROOF** TERRACE BELOW AND BELOW **GREEN ROOF BELOW TOWER ROOF** 7 STAIR ACCESS TO ROOF N. PINCKNEY ST $\operatorname{ST}$ 140' - 7" ż **ELEVATOR OVERRUN** 5 (HATCHED AREA) **GREEN ROOF** BELOW **ELEVATOR OVERRUN** (HATCHED AREA) 4 SCREENED MECHANICAL YARD ROOFTOP MECHANICAL TERRACE BELOW AND EQUIPMENT GREEN ROOF BELOW THE REPORT OF THE RESIDENCE OF THE RESID MECHANICAL SCREEN 3 TERRACE BELOW 2.3 PROPERTY LINE 1)-