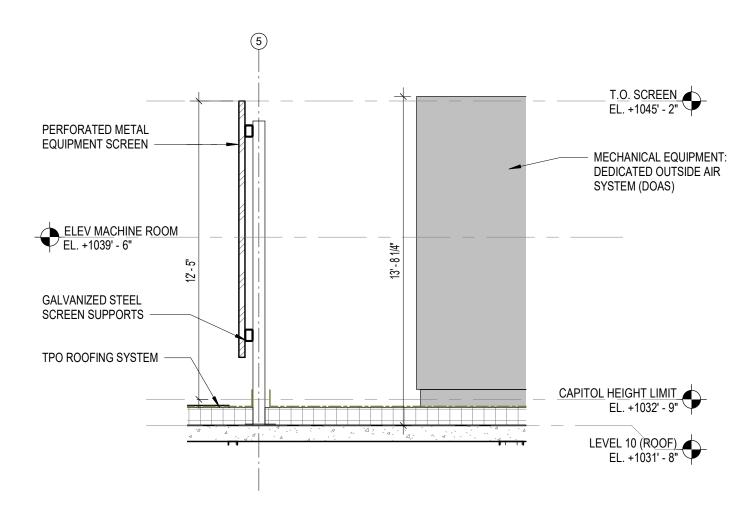

e

WASHINGTON ELEVATION

Sheet Number

#### N. WEBSTER STREET - ELEVATION





### VALERIO DEWALT TRAIN

500 North Dearborn Street Suite 900 Chicago, Illinois 60654

312.260.7300

Developer



Project Name

#### AMERICAN EXCHANGE DEVELOPMENT

Project Address

A Portion of Block 101 in the City of Madison, Wisconsin

Project Number

18038.00

Date

09/16/20

Sheet Name

WEBSTER ELEVATION

Sheet Number

#### **NORTH FACADE - ELEVATION**









500 North Dearborn Street Suite 900 Chicago, Illinois 60654

312.260.7300

Developer



Project Name

#### AMERICAN EXCHANGE DEVELOPMENT

Project Address

A Portion of Block 101 in the City of Madison, Wisconsin

Project Number

18038.00

Date 09/16/20

Sheet Name

NORTH ELEVATION

Sheet Number

#### MECHANICAL SCREEN DETAILS

SCALE: 1/4" = 1'-0"





**SECTION AT MECHANICAL SCREEN** 



**SECTION AT ELEVATOR OVERRUN** 



500 North Dearborn Street Suite 900 Chicago, Illinois 60654

312.260.7300

Developer



Project Name

## AMERICAN EXCHANGE DEVELOPMENT

Project Address

A Portion of Block 101 in the City of Madison, Wisconsin

Project Number

18038.00

Date

09/16/20

Sheet Name

MECHANICAL SCREEN DETAILS

Sheet Number

#### ENLARGED PLAN - MECHANICAL SCREEN

SCALE: 1/16" = 1'-0"





### VALERIO DEWALT TRAIN

500 North Dearborn Street Suite 900 Chicago, Illinois 60654

312.260.7300

Developer



Project Name

#### AMERICAN EXCHANGE DEVELOPMENT

Project Address

A Portion of Block 101 in the City of Madison, Wisconsin

Project Number

18038.00

Date

09/16/20

Sheet Name

ENLARGED PLAN -MECHANICAL SCREEN

Sheet Number

#### **ROOFT