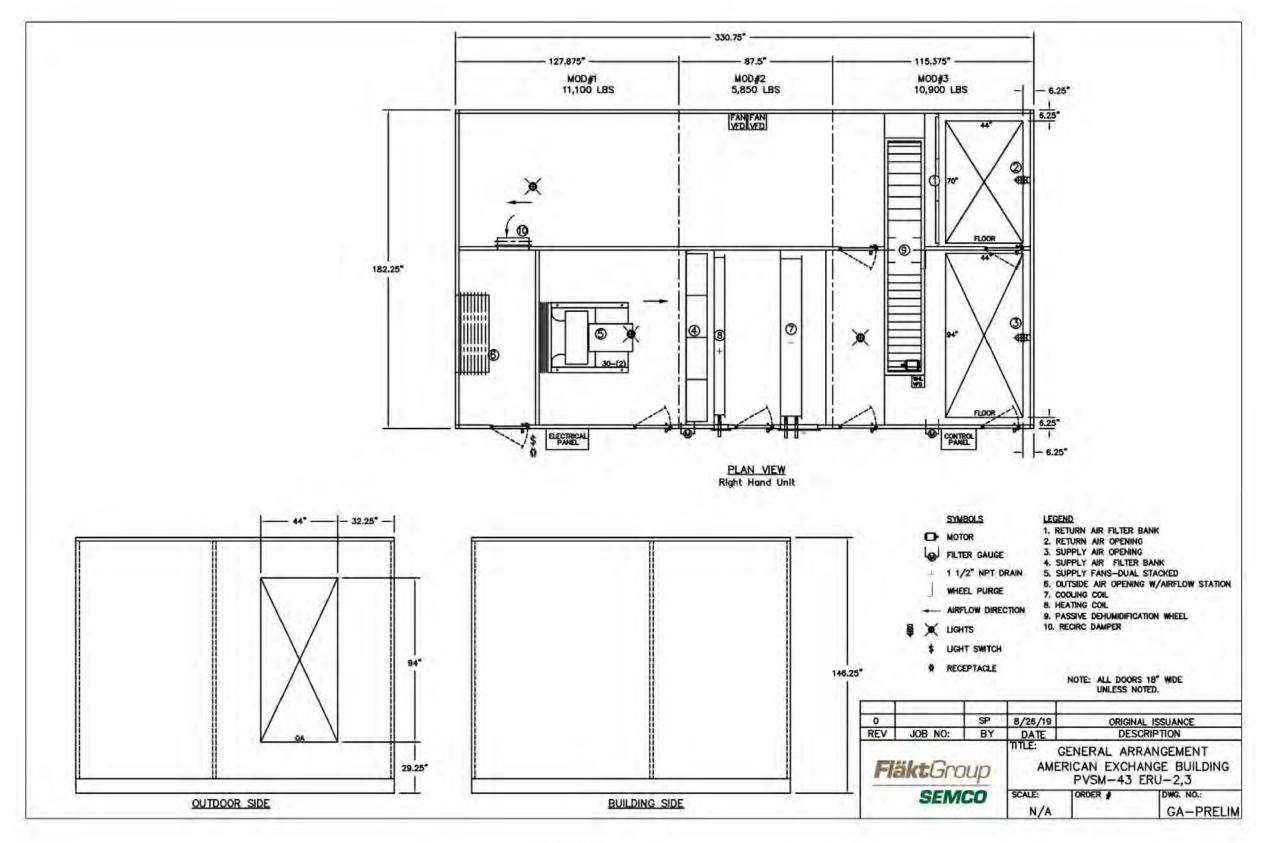

L SCREEN** 



**SECTION AT ELEVATOR OVERRUN** 



500 North Dearborn Street Suite 900 Chicago, Illinois 60654

312.260.7300

Developer



Project Name

## AMERICAN EXCHANGE DEVELOPMENT

Project Address

A Portion of Block 101 in the City of Madison, Wisconsin

Project Number

18038.00

Date

09/16/20

Sheet Name

MECHANICAL SCREEN DETAILS

Sheet Number

#### ENLARGED PLAN - MECHANICAL SCREEN

SCALE: 1/16" = 1'-0"





### VALERIO DEWALT TRAIN

500 North Dearborn Street Suite 900 Chicago, Illinois 60654

312.260.7300

Developer



Project Name

#### AMERICAN EXCHANGE DEVELOPMENT

Project Address

A Portion of Block 101 in the City of Madison, Wisconsin

Project Number

18038.00

Date

09/16/20

Sheet Name

ENLARGED PLAN -MECHANICAL SCREEN

Sheet Number

#### **ROOFTOP MECHANICAL - DOAS**







#### **ROOFTOP MECHANICAL - ERV**







### **LONG VIEW - E. WASHINGTON AND S. FIRST**



### **LONG VIEW - E. WASHINGTON AND BALDWIN**









### **LONG VIEW - E. WASHINGTON AND PATERSON**





© 2020 Valerio Dewalt Train Associates, Inc.



### **LONG VIEW - E. WASHINGTON AND BLOUNT**







### **LONG VIEW - E. WASHINGTON AND HANCOCK**



### **LONG VIEW - MAIN AND MLK**









#### **LONG VIEW - CARROLL AND MIFFLIN**