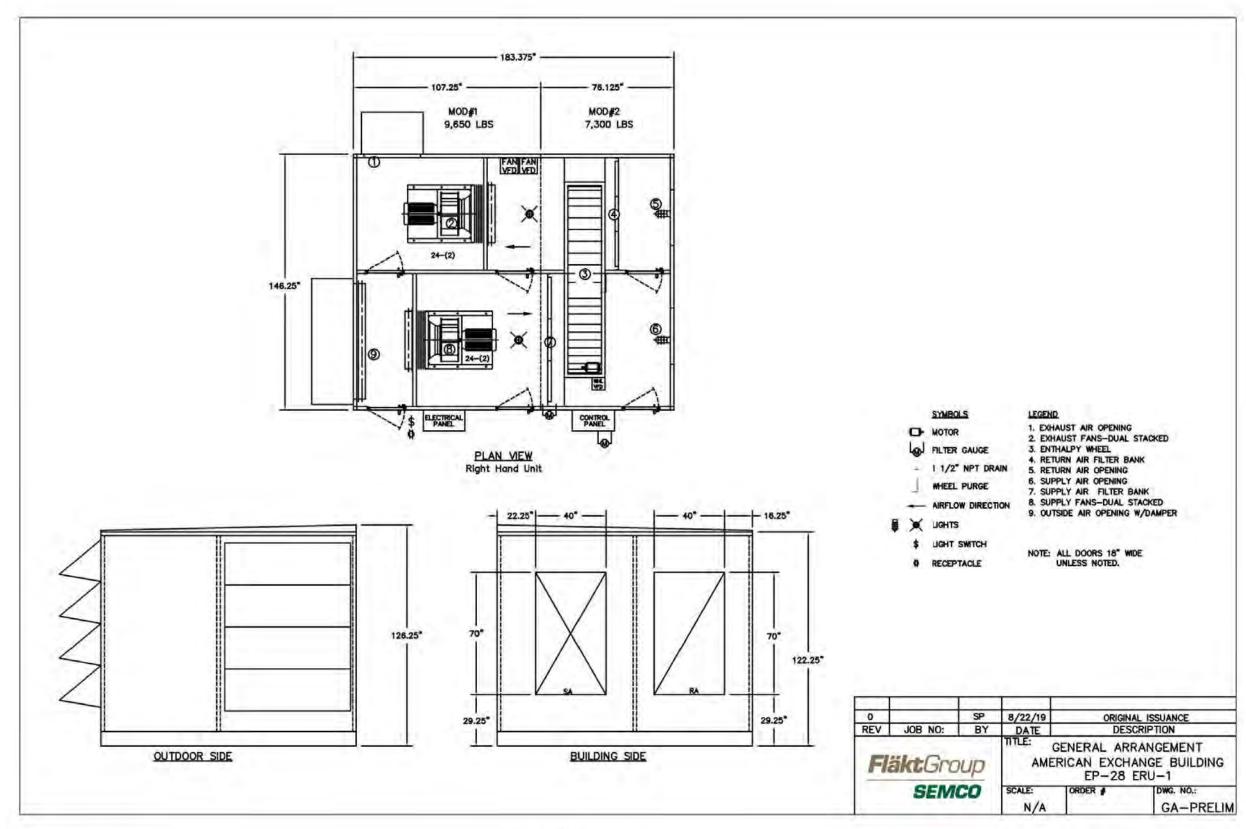

RUN** 



500 North Dearborn Street Suite 900 Chicago, Illinois 60654

312.260.7300

Developer



Project Name

## AMERICAN EXCHANGE DEVELOPMENT

Project Address

A Portion of Block 101 in the City of Madison, Wisconsin

Project Number

18038.00

Date

09/16/20

Sheet Name

MECHANICAL SCREEN DETAILS

Sheet Number

#### ENLARGED PLAN - MECHANICAL SCREEN

SCALE: 1/16" = 1'-0"





### VALERIO DEWALT TRAIN

500 North Dearborn Street Suite 900 Chicago, Illinois 60654

312.260.7300

Developer



Project Name

#### AMERICAN EXCHANGE DEVELOPMENT

Project Address

A Portion of Block 101 in the City of Madison, Wisconsin

Project Number

18038.00

Date

09/16/20

Sheet Name

ENLARGED PLAN -MECHANICAL SCREEN

Sheet Number

#### **ROOFTOP MECHANICAL - DOAS**







#### **ROOFTOP MECHANICAL - ERV**







### **LONG VIEW - E. WASHINGTON AND S. FIRST**



### **LONG VIEW - E. WASHINGTON AND BALDWIN**









### **LONG VIEW - E. WASHINGTON AND PATERSON**





© 2020 Valerio Dewalt Train Associates, Inc.



### **LONG VIEW - E. WASHINGTON AND BLOUNT**







### **LONG VIEW - E. WASHINGTON AND HANCOCK**



### **LONG VIEW - MAIN AND MLK**









#### **LONG VIEW - CARROLL AND MIFFLIN**