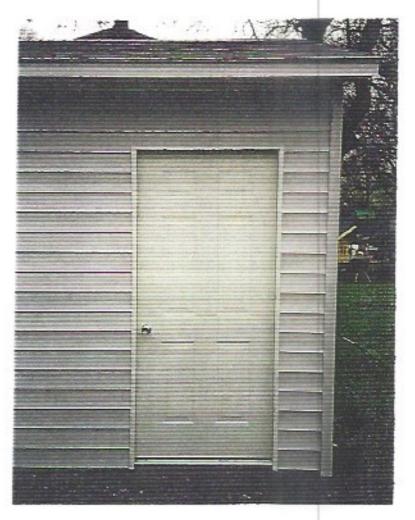

We plan to build a two car garage in the back corner of our lot, as described in the plans attached, that mirrors the trim and woodwork of our historic home. We plan to create a raingarden behind the garage to prevent run off, and landscape to prevent water from entering and damaging our home, while creating gardening space.