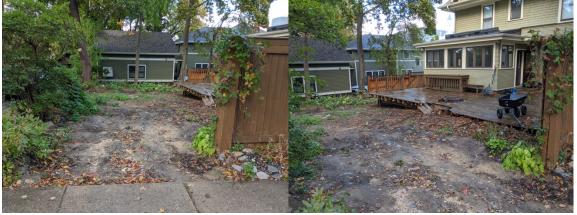

Dear Landmarks Commission,

I am Will Bothfeld, the homeowner at 302 Lathrop St, applying for a permit to build a garage in northwest corner of our reverse-corner lot. We moved to this property in April 2019, and with the wet spring, began getting water in our basement. We decided to replace an outbuilding in order to remove a hazardous tree, and remove the existing deck to create more greenspace for our two small children to play safely as many community spaces are closed.

We plan to build a two car garage in the back corner of our lot, as described in the plans attached, that mirrors the trim and woodwork of our historic home. We plan to create a raingarden behind the garage to prevent run off, and landscape to prevent water from entering and damaging our home, while creating gardening space.

(The rest of the deck has since been removed)

I am very much looking forward to a place to safely park off street, especially with the upcoming winter, as there is very limited parking near our home. The garage will be a bike and tool workshop for myself and the kids, with storage above for camping and boating equipment. I very excited for a driveway for our sons Augie and Sidney to learn to play basketball and to rollerblade.