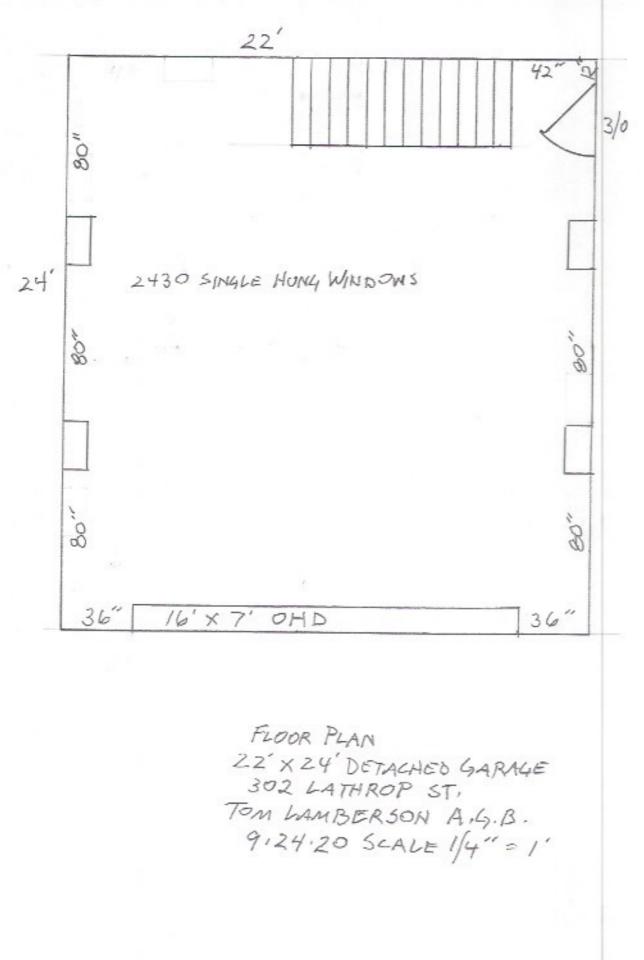

We plan to build a two car garage in the back corner of our lot, as described in the plans attached, that mirrors the trim and woodwork of our historic home. We plan to create a raingarden behind the garage to prevent run off, and landscape to prevent water from entering and damaging our home, while creating gardening space.