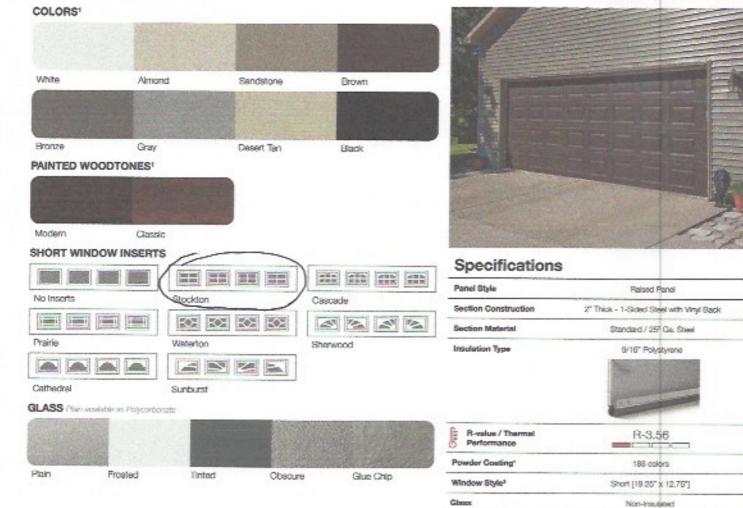

We plan to build a two car garage in the back corner of our lot, as described in the plans attached, that mirrors the trim and woodwork of our historic home. We plan to create a raingarden behind the garage to prevent run off, and landscape to prevent water from entering and damaging our home, while creating gardening space.