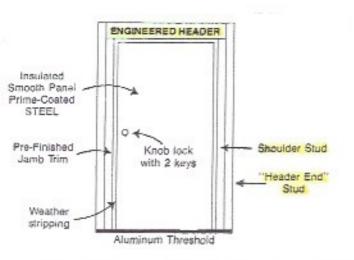

We plan to build a two car garage in the back corner of our lot, as described in the plans attached, that mirrors the trim and woodwork of our historic home. We plan to create a raingarden behind the garage to prevent run off, and landscape to prevent water from entering and damaging our home, while creating gardening space.