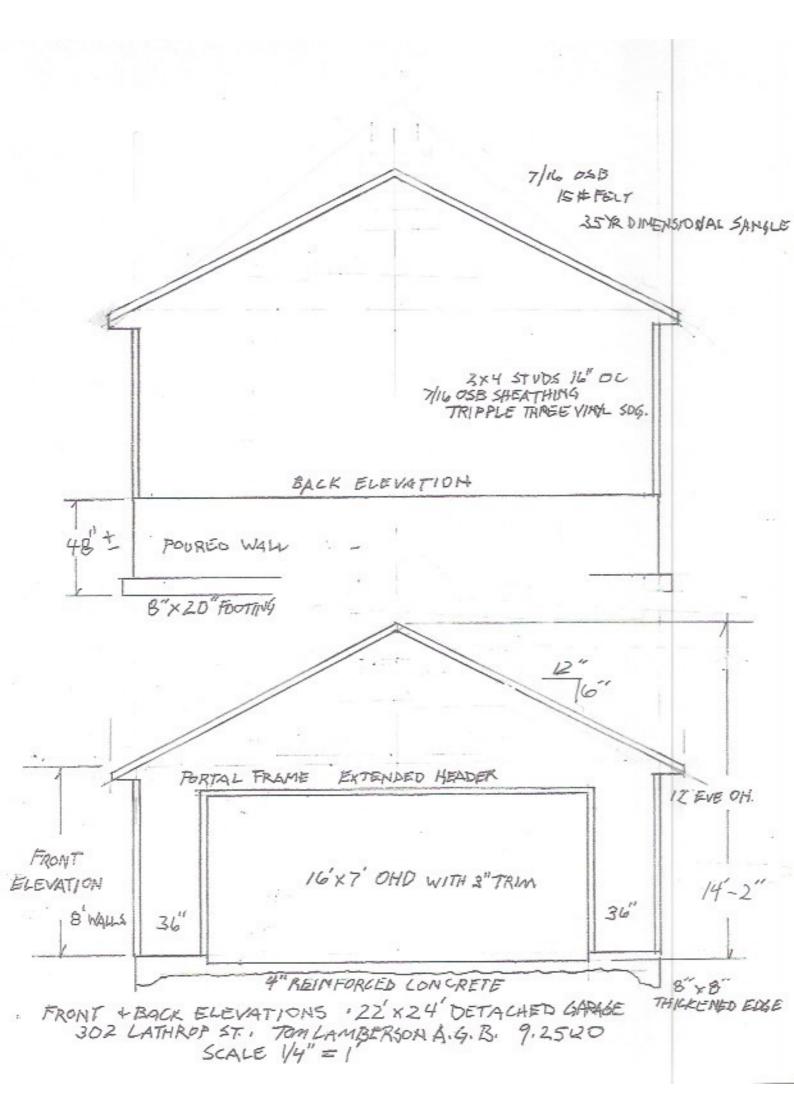

We plan to build a two car garage in the back corner of our lot, as described in the plans attached, that mirrors the trim and woodwork of our historic home. We plan to create a raingarden behind the garage to prevent run off, and landscape to prevent water from entering and damaging our home, while creating gardening space.