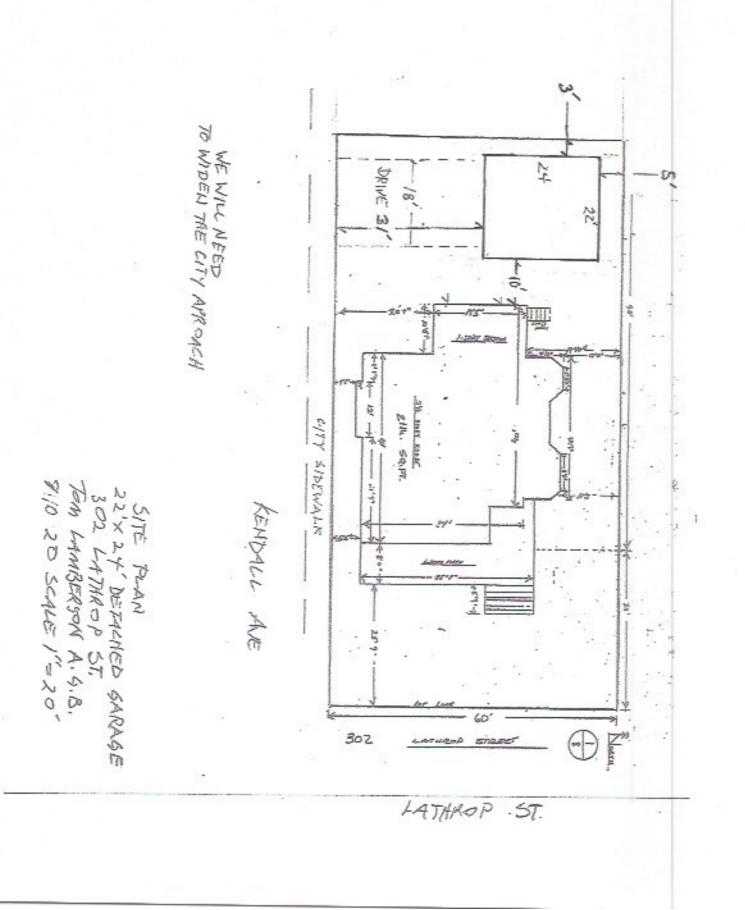

We plan to build a two car garage in the back corner of our lot, as described in the plans attached, that mirrors the trim and woodwork of our historic home. We plan to create a raingarden behind the garage to prevent run off, and landscape to prevent water from entering and damaging our home, while creating gardening space.