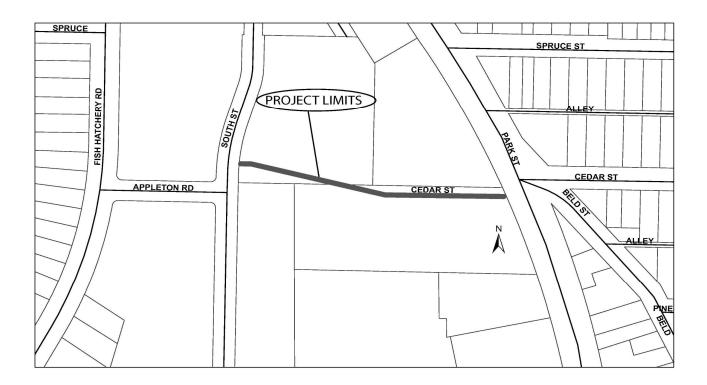

| Project Engineer                                                                                                                                                                                                                                                                                                                                                                                                                                                                                                                                                                                                                       | Andrew Zwieg ph: 266-9219 email: azwie                                                                                                                                                                                                                                                                                                                                       | eg@cityofmadison.com                                                                |
|----------------------------------------------------------------------------------------------------------------------------------------------------------------------------------------------------------------------------------------------------------------------------------------------------------------------------------------------------------------------------------------------------------------------------------------------------------------------------------------------------------------------------------------------------------------------------------------------------------------------------------------|------------------------------------------------------------------------------------------------------------------------------------------------------------------------------------------------------------------------------------------------------------------------------------------------------------------------------------------------------------------------------|-------------------------------------------------------------------------------------|
| Project Limits                                                                                                                                                                                                                                                                                                                                                                                                                                                                                                                                                                                                                         | South Street to South Park Street                                                                                                                                                                                                                                                                                                                                            |                                                                                     |
| Álder: 13 Evers                                                                                                                                                                                                                                                                                                                                                                                                                                                                                                                                                                                                                        | (see map on reverse)                                                                                                                                                                                                                                                                                                                                                         |                                                                                     |
| Cedar Street                                                                                                                                                                                                                                                                                                                                                                                                                                                                                                                                                                                                                           | Existing                                                                                                                                                                                                                                                                                                                                                                     | Proposed                                                                            |
| Project Type: New street construction.                                                                                                                                                                                                                                                                                                                                                                                                                                                                                                                                                                                                 |                                                                                                                                                                                                                                                                                                                                                                              |                                                                                     |
| Last Surfaced                                                                                                                                                                                                                                                                                                                                                                                                                                                                                                                                                                                                                          | NA                                                                                                                                                                                                                                                                                                                                                                           | NA                                                                                  |
| Pavement Rating                                                                                                                                                                                                                                                                                                                                                                                                                                                                                                                                                                                                                        | NA                                                                                                                                                                                                                                                                                                                                                                           | New Pavement                                                                        |
| Curb Rating                                                                                                                                                                                                                                                                                                                                                                                                                                                                                                                                                                                                                            | NA                                                                                                                                                                                                                                                                                                                                                                           | New Curb & Gutter                                                                   |
| Width                                                                                                                                                                                                                                                                                                                                                                                                                                                                                                                                                                                                                                  | NA                                                                                                                                                                                                                                                                                                                                                                           | Varies 40'-46'                                                                      |
| Surface Type                                                                                                                                                                                                                                                                                                                                                                                                                                                                                                                                                                                                                           | NA                                                                                                                                                                                                                                                                                                                                                                           | Asphalt                                                                             |
| Sidewalk & Terraces                                                                                                                                                                                                                                                                                                                                                                                                                                                                                                                                                                                                                    |                                                                                                                                                                                                                                                                                                                                                                              |                                                                                     |
| Sidewalks                                                                                                                                                                                                                                                                                                                                                                                                                                                                                                                                                                                                                              | NA<br>NA                                                                                                                                                                                                                                                                                                                                                                     | Varies 7' Typical, Grass & Swales<br>New 5' Sidewalk (south side of street, partial |
|                                                                                                                                                                                                                                                                                                                                                                                                                                                                                                                                                                                                                                        |                                                                                                                                                                                                                                                                                                                                                                              | north side of the street)                                                           |
| Storm Sewer                                                                                                                                                                                                                                                                                                                                                                                                                                                                                                                                                                                                                            | Existing                                                                                                                                                                                                                                                                                                                                                                     | Proposed                                                                            |
| Work Required: Install new storm sewer.                                                                                                                                                                                                                                                                                                                                                                                                                                                                                                                                                                                                |                                                                                                                                                                                                                                                                                                                                                                              |                                                                                     |
| Size                                                                                                                                                                                                                                                                                                                                                                                                                                                                                                                                                                                                                                   | NA                                                                                                                                                                                                                                                                                                                                                                           | New 12"-15" Pipes                                                                   |
| Material<br>Year                                                                                                                                                                                                                                                                                                                                                                                                                                                                                                                                                                                                                       | NA<br>NA                                                                                                                                                                                                                                                                                                                                                                     | Concrete<br>2021                                                                    |
|                                                                                                                                                                                                                                                                                                                                                                                                                                                                                                                                                                                                                                        |                                                                                                                                                                                                                                                                                                                                                                              |                                                                                     |
| storm Water                                                                                                                                                                                                                                                                                                                                                                                                                                                                                                                                                                                                                            | Existing                                                                                                                                                                                                                                                                                                                                                                     | Proposed                                                                            |
| Work Required: Install new swales in the ter<br>Swales                                                                                                                                                                                                                                                                                                                                                                                                                                                                                                                                                                                 | NA                                                                                                                                                                                                                                                                                                                                                                           | Located in the terraces along the street. Storm                                     |
| Swales                                                                                                                                                                                                                                                                                                                                                                                                                                                                                                                                                                                                                                 | NA                                                                                                                                                                                                                                                                                                                                                                           | inlets will be used for swale overflows and tie into                                |
|                                                                                                                                                                                                                                                                                                                                                                                                                                                                                                                                                                                                                                        |                                                                                                                                                                                                                                                                                                                                                                              | proposed storm sewer.                                                               |
| Year                                                                                                                                                                                                                                                                                                                                                                                                                                                                                                                                                                                                                                   | NA                                                                                                                                                                                                                                                                                                                                                                           | 2021                                                                                |
| Sanitary Sowar                                                                                                                                                                                                                                                                                                                                                                                                                                                                                                                                                                                                                         | Evicting                                                                                                                                                                                                                                                                                                                                                                     | Proposed                                                                            |
| Sanitary Sewer<br>Work Required: Install New Sanitary Sewer                                                                                                                                                                                                                                                                                                                                                                                                                                                                                                                                                                            | Existing                                                                                                                                                                                                                                                                                                                                                                     | Proposed                                                                            |
| Size                                                                                                                                                                                                                                                                                                                                                                                                                                                                                                                                                                                                                                   | NA                                                                                                                                                                                                                                                                                                                                                                           | New 8" Pipes                                                                        |
| Material                                                                                                                                                                                                                                                                                                                                                                                                                                                                                                                                                                                                                               | NA                                                                                                                                                                                                                                                                                                                                                                           | PVC                                                                                 |
| Year                                                                                                                                                                                                                                                                                                                                                                                                                                                                                                                                                                                                                                   | NA                                                                                                                                                                                                                                                                                                                                                                           | 2021                                                                                |
| Vater Main                                                                                                                                                                                                                                                                                                                                                                                                                                                                                                                                                                                                                             | Existing                                                                                                                                                                                                                                                                                                                                                                     | Proposed                                                                            |
| Work Required: None                                                                                                                                                                                                                                                                                                                                                                                                                                                                                                                                                                                                                    | Existing                                                                                                                                                                                                                                                                                                                                                                     | Floposed                                                                            |
| Size                                                                                                                                                                                                                                                                                                                                                                                                                                                                                                                                                                                                                                   | NA                                                                                                                                                                                                                                                                                                                                                                           | NA                                                                                  |
| Material                                                                                                                                                                                                                                                                                                                                                                                                                                                                                                                                                                                                                               | NA                                                                                                                                                                                                                                                                                                                                                                           | NA                                                                                  |
| Year                                                                                                                                                                                                                                                                                                                                                                                                                                                                                                                                                                                                                                   | NA                                                                                                                                                                                                                                                                                                                                                                           | NA                                                                                  |
| Parking                                                                                                                                                                                                                                                                                                                                                                                                                                                                                                                                                                                                                                |                                                                                                                                                                                                                                                                                                                                                                              |                                                                                     |
| Existing Parking Conditions: NA                                                                                                                                                                                                                                                                                                                                                                                                                                                                                                                                                                                                        |                                                                                                                                                                                                                                                                                                                                                                              |                                                                                     |
| Proposed Parking: Parking On the South Sid                                                                                                                                                                                                                                                                                                                                                                                                                                                                                                                                                                                             | le of the Street along Truman/Olson Site.                                                                                                                                                                                                                                                                                                                                    |                                                                                     |
| Street Lighting                                                                                                                                                                                                                                                                                                                                                                                                                                                                                                                                                                                                                        | Existing                                                                                                                                                                                                                                                                                                                                                                     | Proposed                                                                            |
|                                                                                                                                                                                                                                                                                                                                                                                                                                                                                                                                                                                                                                        | NA                                                                                                                                                                                                                                                                                                                                                                           | New Street Lights (City Owned)                                                      |
| Area Street Lighting                                                                                                                                                                                                                                                                                                                                                                                                                                                                                                                                                                                                                   |                                                                                                                                                                                                                                                                                                                                                                              | NA                                                                                  |
| Pedestrian Lighting                                                                                                                                                                                                                                                                                                                                                                                                                                                                                                                                                                                                                    | NA                                                                                                                                                                                                                                                                                                                                                                           |                                                                                     |
| Pedestrian Lighting                                                                                                                                                                                                                                                                                                                                                                                                                                                                                                                                                                                                                    | NA                                                                                                                                                                                                                                                                                                                                                                           |                                                                                     |
|                                                                                                                                                                                                                                                                                                                                                                                                                                                                                                                                                                                                                                        |                                                                                                                                                                                                                                                                                                                                                                              |                                                                                     |
| Pedestrian Lighting<br>Land Purchases<br>Street Right-of-Way Acquistion is in Progres                                                                                                                                                                                                                                                                                                                                                                                                                                                                                                                                                  |                                                                                                                                                                                                                                                                                                                                                                              |                                                                                     |
| Pedestrian Lighting<br><u>and Purchases</u><br>Street Right-of-Way Acquistion is in Progres<br>Irrees                                                                                                                                                                                                                                                                                                                                                                                                                                                                                                                                  | S.                                                                                                                                                                                                                                                                                                                                                                           | ngs planned. Trees will be planted once the lots are                                |
| Pedestrian Lighting<br><u>and Purchases</u><br>Street Right-of-Way Acquistion is in Progres<br>Frees                                                                                                                                                                                                                                                                                                                                                                                                                                                                                                                                   | s.<br>vill be removed. There is no proposed tree planti                                                                                                                                                                                                                                                                                                                      | ngs planned. Trees will be planted once the lots are                                |
| Pedestrian Lighting<br>and Purchases<br>Street Right-of-Way Acquistion is in Progres<br>Frees<br>Existing trees in conflict with the new street of<br>developed and driveway entrances are estal                                                                                                                                                                                                                                                                                                                                                                                                                                       | s.<br>vill be removed. There is no proposed tree planti                                                                                                                                                                                                                                                                                                                      | ngs planned. Trees will be planted once the lots are                                |
| Pedestrian Lighting<br>and Purchases<br>Street Right-of-Way Acquistion is in Progres<br>Frees<br>Existing trees in conflict with the new street v<br>developed and driveway entrances are estal<br>Assessment Policy                                                                                                                                                                                                                                                                                                                                                                                                                   | s.<br>vill be removed. There is no proposed tree planti<br>plished.                                                                                                                                                                                                                                                                                                          | ngs planned. Trees will be planted once the lots are                                |
| Pedestrian Lighting<br>and Purchases<br>Street Right-of-Way Acquistion is in Progres<br>rees<br>Existing trees in conflict with the new street of<br>developed and driveway entrances are estal                                                                                                                                                                                                                                                                                                                                                                                                                                        | s.<br>vill be removed. There is no proposed tree planti                                                                                                                                                                                                                                                                                                                      | ngs planned. Trees will be planted once the lots are                                |
| Pedestrian Lighting<br>and Purchases<br>Street Right-of-Way Acquistion is in Progres<br>Frees<br>Existing trees in conflict with the new street v<br>developed and driveway entrances are estal<br>Assessment Policy<br>Asphalt Pavement/Gravel Base                                                                                                                                                                                                                                                                                                                                                                                   | s.<br>will be removed. There is no proposed tree planti<br>blished.<br>Owner 87% / City 13%*<br>Owner 87% / City 13%*                                                                                                                                                                                                                                                        | ngs planned. Trees will be planted once the lots are                                |
| Pedestrian Lighting<br>and Purchases<br>Street Right-of-Way Acquistion is in Progres<br>rees<br>Existing trees in conflict with the new street v<br>developed and driveway entrances are estal<br>Assessment Policy<br>Asphalt Pavement/Gravel Base<br>Curb & Gutter                                                                                                                                                                                                                                                                                                                                                                   | s.<br>will be removed. There is no proposed tree planti<br>blished.<br>Owner 87% / City 13%*                                                                                                                                                                                                                                                                                 | ngs planned. Trees will be planted once the lots are                                |
| Pedestrian Lighting<br>and Purchases<br>Street Right-of-Way Acquistion is in Progres<br>Frees<br>Existing trees in conflict with the new street w<br>developed and driveway entrances are estal<br>Assessment Policy<br>Asphalt Pavement/Gravel Base<br>Curb & Gutter<br>New Sidewalk                                                                                                                                                                                                                                                                                                                                                  | s.<br>vill be removed. There is no proposed tree planti<br>Jished.<br>Owner 87% / City 13%*<br>Owner 87% / City 13%*<br>Owner 100% / City 0%*                                                                                                                                                                                                                                | ngs planned. Trees will be planted once the lots are                                |
| Pedestrian Lighting<br>and Purchases<br>Street Right-of-Way Acquistion is in Progres<br>Frees<br>Existing trees in conflict with the new street of<br>developed and driveway entrances are estal<br>Assessment Policy<br>Asphalt Pavement/Gravel Base<br>Curb & Gutter<br>New Sidewalk<br>Remove & Replace Sidewalk<br>Driveway Aprons<br>Street Lighting                                                                                                                                                                                                                                                                              | s.<br>will be removed. There is no proposed tree planti<br>plished.<br>Owner 87% / City 13%*<br>Owner 87% / City 13%*<br>Owner 100% / City 13%*<br>Owner 100% / City 50%*<br>Owner 50% / City 50%*<br>Owner 100% / City 0%*<br>Owner 70% / City 30%*                                                                                                                         | ngs planned. Trees will be planted once the lots are                                |
| Pedestrian Lighting<br>Street Right-of-Way Acquistion is in Progres<br>Frees<br>Existing trees in conflict with the new street of<br>developed and driveway entrances are estal<br>Assessment Policy<br>Asphalt Pavement/Gravel Base<br>Curb & Gutter<br>New Sidewalk<br>Remove & Replace Sidewalk<br>Driveway Aprons<br>Street Lighting<br>Sanitary Sewer                                                                                                                                                                                                                                                                             | s.<br>will be removed. There is no proposed tree planti<br>plished.<br>Owner 87% / City 13%*<br>Owner 87% / City 13%*<br>Owner 100% / City 13%*<br>Owner 50% / City 0%*<br>Owner 50% / City 0%*<br>Owner 70% / City 30%*<br>Owner 100% / City 0%*                                                                                                                            | ngs planned. Trees will be planted once the lots are                                |
| Pedestrian Lighting<br>and Purchases<br>Street Right-of-Way Acquistion is in Progres<br>Frees<br>Existing trees in conflict with the new street of<br>developed and driveway entrances are estal<br>Assessment Policy<br>Asphalt Pavement/Gravel Base<br>Curb & Gutter<br>New Sidewalk<br>Remove & Replace Sidewalk<br>Driveway Aprons<br>Street Lighting<br>Sanitary Sewer<br>Water Main                                                                                                                                                                                                                                              | S.<br>will be removed. There is no proposed tree planti<br>plished.<br>Owner 87% / City 13%*<br>Owner 87% / City 13%*<br>Owner 100% / City 0%*<br>Owner 50% / City 50%*<br>Owner 100% / City 30%*<br>Owner 70% / City 30%*<br>Owner 100% / City 0%*<br>NA                                                                                                                    | ngs planned. Trees will be planted once the lots are                                |
| Pedestrian Lighting<br>and Purchases<br>Street Right-of-Way Acquistion is in Progres<br>Trees<br>Existing trees in conflict with the new street will<br>developed and driveway entrances are estal<br>Assessment Policy<br>Asphalt Pavement/Gravel Base<br>Curb & Gutter<br>New Sidewalk<br>Remove & Replace Sidewalk<br>Driveway Aprons<br>Street Lighting<br>Sanitary Sewer<br>Water Main<br>Water Main Laterals                                                                                                                                                                                                                     | s.<br>vill be removed. There is no proposed tree planti<br>blished.<br>Owner 87% / City 13%*<br>Owner 87% / City 13%*<br>Owner 100% / City 0%*<br>Owner 100% / City 0%*<br>Owner 100% / City 0%*<br>Owner 100% / City 0%*<br>Owner 100% / City 0%*<br>NA<br>NA<br>NA                                                                                                         | ngs planned. Trees will be planted once the lots are                                |
| Pedestrian Lighting<br>and Purchases<br>Street Right-of-Way Acquistion is in Progres<br>Frees<br>Existing trees in conflict with the new street will<br>developed and driveway entrances are estal<br>Assessment Policy<br>Asphalt Pavement/Gravel Base<br>Curb & Gutter<br>New Sidewalk<br>Remove & Replace Sidewalk<br>Driveway Aprons<br>Street Lighting<br>Sanitary Sewer<br>Water Main<br>Water Main Laterals<br>Storm Sewer/Storm Water Management                                                                                                                                                                               | s.<br>will be removed. There is no proposed tree planti<br>plished.<br>Owner 87% / City 13%*<br>Owner 87% / City 13%*<br>Owner 100% / City 0%*<br>Owner 100% / City 0%*<br>Owner 100% / City 30%*<br>Owner 100% / City 30%*<br>Owner 100% / City 0%*<br>NA<br>NA<br>NA<br>Owner 43% / City 57%*                                                                              |                                                                                     |
| Pedestrian Lighting<br>and Purchases<br>Street Right-of-Way Acquistion is in Progres<br>Frees<br>Existing trees in conflict with the new street of<br>developed and driveway entrances are estal<br>Assessment Policy<br>Asphalt Pavement/Gravel Base<br>Curb & Gutter<br>New Sidewalk<br>Remove & Replace Sidewalk<br>Driveway Aprons<br>Street Lighting<br>Sanitary Sewer<br>Water Main<br>Water Main<br>Water Main Laterals<br>Storm Sewer/Storm Water Management<br>Assessments payable in one lump sum or or                                                                                                                      | s.<br>vill be removed. There is no proposed tree planti<br>blished.<br>Owner 87% / City 13%*<br>Owner 87% / City 13%*<br>Owner 100% / City 0%*<br>Owner 100% / City 0%*<br>Owner 100% / City 0%*<br>Owner 100% / City 0%*<br>Owner 100% / City 0%*<br>NA<br>NA<br>NA                                                                                                         |                                                                                     |
| Pedestrian Lighting<br>and Purchases<br>Street Right-of-Way Acquistion is in Progres<br>Frees<br>Existing trees in conflict with the new street of<br>developed and driveway entrances are estal<br>Assessment Policy<br>Asphalt Pavement/Gravel Base<br>Curb & Gutter<br>New Sidewalk<br>Remove & Replace Sidewalk<br>Driveway Aprons<br>Street Lighting<br>Sanitary Sewer<br>Water Main<br>Water Main Laterals<br>Storm Sewer/Storm Water Management<br>Assessments payable in one lump sum or or                                                                                                                                    | s.<br>will be removed. There is no proposed tree planti<br>plished.<br>Owner 87% / City 13%*<br>Owner 87% / City 13%*<br>Owner 100% / City 0%*<br>Owner 100% / City 0%*<br>Owner 100% / City 30%*<br>Owner 100% / City 30%*<br>Owner 100% / City 0%*<br>NA<br>NA<br>NA<br>Owner 43% / City 57%*                                                                              |                                                                                     |
| Pedestrian Lighting<br>and Purchases<br>Street Right-of-Way Acquistion is in Progres<br>Frees<br>Existing trees in conflict with the new street of<br>developed and driveway entrances are estal<br>Assessment Policy<br>Asphalt Pavement/Gravel Base<br>Curb & Gutter<br>New Sidewalk<br>Remove & Replace Sidewalk<br>Driveway Aprons<br>Street Lighting<br>Sanitary Sewer<br>Water Main<br>Water Main Laterals<br>Storm Sewer/Storm Water Management<br>Assessments payable in one lump sum or or<br>Schedule                                                                                                                        | s.<br>will be removed. There is no proposed tree planti<br>plished.<br>Owner 87% / City 13%*<br>Owner 87% / City 13%*<br>Owner 100% / City 0%*<br>Owner 50% / City 0%*<br>Owner 100% / City 0%*<br>Owner 100% / City 30%*<br>Owner 100% / City 30%*<br>Owner 100% / City 0%*<br>NA<br>NA<br>NA<br>Owner 43% / City 57%*<br>/er a period of 8 years, with 3% interest charged |                                                                                     |
| Pedestrian Lighting  and Purchases  Street Right-of-Way Acquistion is in Progres  Existing trees in conflict with the new street v developed and driveway entrances are estal  Assessment Policy  Asphalt Pavement/Gravel Base Curb & Gutter New Sidewalk Remove & Replace Sidewalk Driveway Aprons Street Lighting Sanitary Sewer Water Main Water Main Water Main Laterals Storm Sewer/Storm Water Management Assessments payable in one lump sum or or  Chedule Advertise for bids                                                                                                                                                  | s.<br>will be removed. There is no proposed tree planti<br>plished.<br>Owner 87% / City 13%*<br>Owner 87% / City 13%*<br>Owner 100% / City 0%*<br>Owner 50% / City 50%*<br>Owner 100% / City 0%*<br>Owner 100% / City 0%*<br>Owner 100% / City 0%*<br>NA<br>NA<br>NA<br>Owner 43% / City 57%*<br>/er a period of 8 years, with 3% interest charged<br>Fall 2020              |                                                                                     |
| Pedestrian Lighting  And Purchases  Street Right-of-Way Acquistion is in Progres  Frees  Existing trees in conflict with the new street of developed and driveway entrances are estal  Assessment Policy  Asphalt Pavement/Gravel Base Curb & Gutter New Sidewalk Remove & Replace Sidewalk Driveway Aprons Street Lighting Sanitary Sewer Water Main Water Main Water Main Water Main Water Main Water Main Laterals Storm Sewer/Storm Water Management Assessments payable in one lump sum or or Schedule  Advertise for bids Anticipated Construction Start Approximate Duration                                                    | s.<br>will be removed. There is no proposed tree planti-<br>plished.<br>Owner 87% / City 13%*<br>Owner 70% / City 13%*<br>Owner 100% / City 0%*<br>Owner 50% / City 0%*<br>Owner 100% / City 0%*<br>Owner 100% / City 0%*<br>NA<br>NA<br>NA<br>Owner 43% / City 57%*<br>/er a period of 8 years, with 3% interest charged<br>Fall 2020<br>April 2021                         |                                                                                     |
| Pedestrian Lighting  and Purchases  Street Right-of-Way Acquistion is in Progres  Frees  Existing trees in conflict with the new street v developed and driveway entrances are estal  Assessment Policy  Asphalt Pavement/Gravel Base Curb & Gutter New Sidewalk Remove & Replace Sidewalk Driveway Aprons Street Lighting Sanitary Sewer Water Main Water Main Laterals Storm Sewer/Storm Water Management Assessments payable in one lump sum or or Schedule Advertise for bids Anticipated Construction Start                                                                                                                       | s.<br>will be removed. There is no proposed tree planti-<br>plished.<br>Owner 87% / City 13%*<br>Owner 70% / City 13%*<br>Owner 100% / City 0%*<br>Owner 50% / City 0%*<br>Owner 100% / City 0%*<br>Owner 100% / City 0%*<br>NA<br>NA<br>NA<br>Owner 43% / City 57%*<br>/er a period of 8 years, with 3% interest charged<br>Fall 2020<br>April 2021                         |                                                                                     |
| Pedestrian Lighting<br>And Purchases<br>Street Right-of-Way Acquistion is in Progres<br>Frees<br>Existing trees in conflict with the new street of<br>developed and driveway entrances are estal<br>Assessment Policy<br>Asphalt Pavement/Gravel Base<br>Curb & Gutter<br>New Sidewalk<br>Remove & Replace Sidewalk<br>Driveway Aprons<br>Street Lighting<br>Sanitary Sewer<br>Water Main<br>Water Main Laterals<br>Storm Sewer/Storm Water Management<br>Assessments payable in one lump sum or or<br>Schedule<br>Advertise for bids<br>Anticipated Construction Start<br>Approximate Duration<br>Costs                               | s.<br>will be removed. There is no proposed tree planti-<br>plished.<br>Owner 87% / City 13%*<br>Owner 70% / City 13%*<br>Owner 100% / City 0%*<br>Owner 50% / City 0%*<br>Owner 100% / City 0%*<br>Owner 100% / City 0%*<br>NA<br>NA<br>NA<br>Owner 43% / City 57%*<br>/er a period of 8 years, with 3% interest charged<br>Fall 2020<br>April 2021                         |                                                                                     |
| Pedestrian Lighting<br>and Purchases<br>Street Right-of-Way Acquistion is in Progres<br>Trees<br>Existing trees in conflict with the new street of<br>developed and driveway entrances are estal<br>Assessment Policy<br>Asphalt Pavement/Gravel Base<br>Curb & Gutter<br>New Sidewalk<br>Remove & Replace Sidewalk<br>Driveway Aprons<br>Street Lighting<br>Sanitary Sewer<br>Water Main<br>Water Main Laterals<br>Storm Sewer/Storm Water Management<br>Assessments payable in one lump sum or of<br>Schedule<br>Advertise for bids<br>Anticipated Construction Start<br>Approximate Duration<br>Costs<br>Total Cost: \$1,990,000.00 | s.<br>will be removed. There is no proposed tree planti-<br>plished.<br>Owner 87% / City 13%*<br>Owner 70% / City 13%*<br>Owner 100% / City 0%*<br>Owner 50% / City 0%*<br>Owner 100% / City 0%*<br>Owner 100% / City 0%*<br>NA<br>NA<br>NA<br>Owner 43% / City 57%*<br>/er a period of 8 years, with 3% interest charged<br>Fall 2020<br>April 2021                         |                                                                                     |

Development, SSM Health, and Truman-Olson Developer see Map on reverse