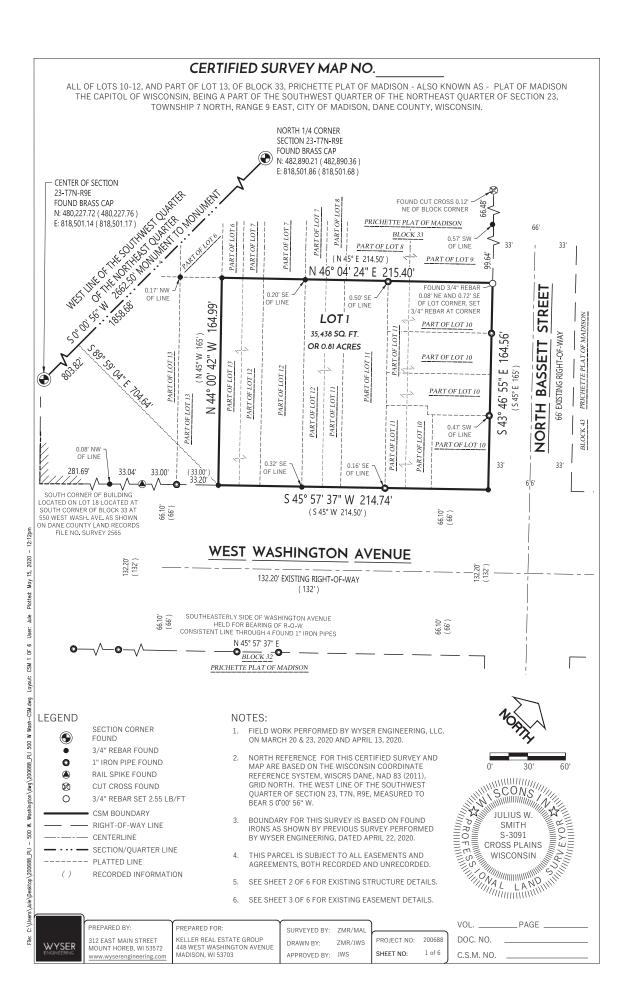

## CERTIFIED SURVEY MAP NO. ALL OF LOTS 10-12, AND PART OF LOT 13, OF BLOCK 33, PRICHETTE PLAT OF MADISON - ALSO KNOWN AS - PLAT OF MADISON THE CAPITOL OF WISCONSIN, BEING A PART OF THE SOUTHWEST QUARTER OF THE NORTHEAST QUARTER OF SECTION 23, TOWNSHIP 7 NORTH, RANGE 9 EAST, CITY OF MADISON, DANE COUNTY, WISCONSIN. EXISTING STRUCTURE DETAIL EXISTING SHED GRAVEL LANDSCAPE EXISTING GRAVEL NOTE: ALL EXISTING STRUCTURES TO BE GRAVEL REMOVED FOR FUTURE DEVELOPMENT GRAVEL REET LOT 1 EXISTING HOUSE GRAVEL ST LANDSCAPE GRAVEL **BASSET** LANDSCAPE HOUSE GRAVEI CONC EXISTING LANDSCAPE NORTH GRAVEL HOUSE BUILDING ON-LOT LINE **EXISTING** EXISTING EXISTING HOUSE EXISTING HOUSE HOUSE FXISTING HOUSE HOUSE HOUSE 12:13pm 2020 CONC. CONC. May 15, CONC Jule WEST WASHINGTON AVENUE SSM -CSM.dwg LEGEND NOTES: THIS PARCEL IS SUBJECT TO ALL EASEMENTS AND CSM BOUNDARY AGREEMENTS, BOTH RECORDED AND UNRECORDED. RIGHT-OF-WAY LINE - CENTERLINE SEE SHEET 3 OF 6 FOR EXISTING EASEMENT DETAILS - EDGE OF CONCRETE 3. ALL EXISTING BUILDINGS TO BE REMOVED - - EDGE OF GRAVEL CROSS I WISCONSII. WISCONSII. A L L A NO. ---- PLATTED LINE ---- BUILDING FOOTPRINT PREPARED BY: PREPARED FOR: SURVEYED BY: ZMR/MAL

KELLER REAL ESTATE GROUP

448 WEST WASHINGTON AVENUE MADISON, WI 53703 DRAWN BY:

APPROVED BY: JWS

ZMR/JWS

PROJECT NO: 200688

2 of 6

SHEET NO:

DOC. NO.

C.S.M. NO.

312 EAST MAIN STREET MOUNT HOREB, WI 53572

ww.wyserengineering.com

Success by **Design** 

Notes:

PRELIMINARY NOT FOR CONSTRUCTION

500 West Washington Development Keller Real Estate Group

502 West Washington Avenue Madison, WI