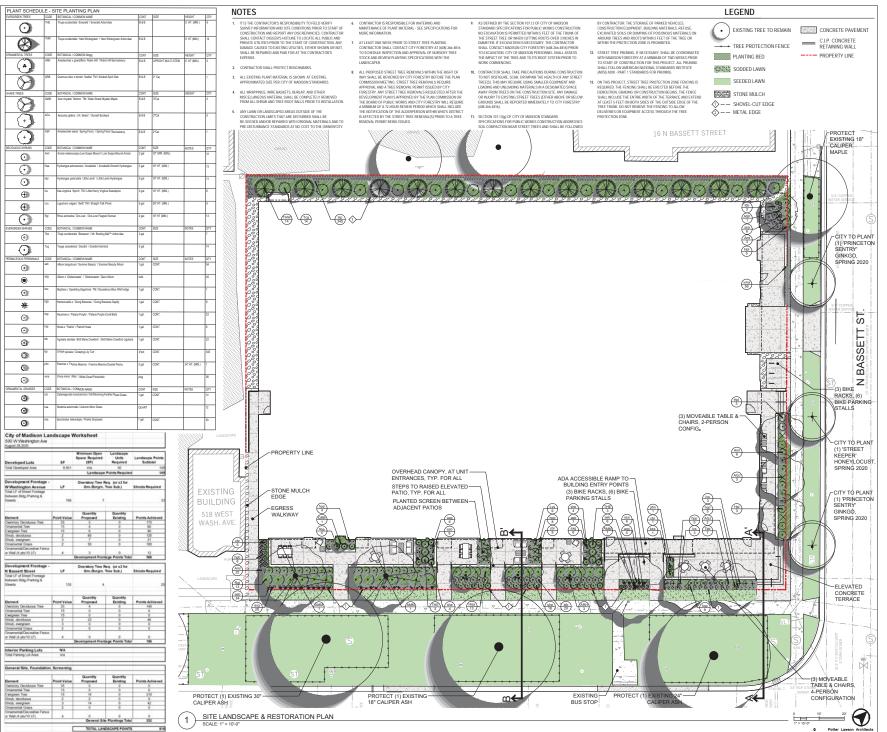

F CONCRETE 3. ALL EXISTING BUILDINGS TO BE REMOVED - - EDGE OF GRAVEL CROSS I WISCONSII. WISCONSII. A L L A NO. ---- PLATTED LINE ---- BUILDING FOOTPRINT PREPARED BY: PREPARED FOR: SURVEYED BY: ZMR/MAL

KELLER REAL ESTATE GROUP

448 WEST WASHINGTON AVENUE MADISON, WI 53703 DRAWN BY:

APPROVED BY: JWS

ZMR/JWS

PROJECT NO: 200688

2 of 6

SHEET NO:

DOC. NO.

C.S.M. NO.

312 EAST MAIN STREET MOUNT HOREB, WI 53572

ww.wyserengineering.com





Success by **Design** 



Notes:

PRELIMINARY NOT FOR CONSTRUCTION

500 West Washington Development Keller Real Estate Group

502 West Washington Avenue Madison, WI

2019.25.00



SITE Plan

C100





Notes:

PRELIMINARY

500 West Washington Development Keller Real Estate Group

502 West Washington Avenue Madison, WI

2019.25.00



UTILITY PLAN

C300









PRELIMINARY NOT FOR CONSTRUCTION

500 West Washington Development Keller Real Estate Group

502 West Washington Avenue Madison, WI

|          | ISSUANCE/RE |        |      |             | $\Delta$ |
|----------|-------------|--------|------|-------------|----------|
| 05/11/20 | MADISON     | LAND   | USE  | APPLICATION |          |
| 09/18/20 | CONDITIONS  | OF APP | ROVA | SUBMITTAL   |          |
|          |             |        |      |             |          |
|          |             |        |      |             |          |
|          |             |        |      |             |          |
|          |             |        |      |             |          |
|          |             |        |      |             |          |
|          |             |        |      |