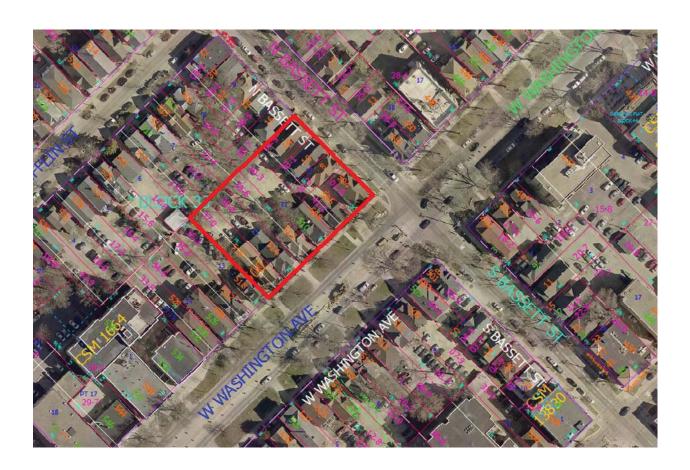

## **502 W Washington Avenue**

Contract No. 8978

**MUNIS No. 13273** 

## **Improvements Summary**

- Public sidewalk remove & replace as needed to facilitate construction.
- Remove abandoned driveway apron(s) and close curb cuts with curb and gutter.
- Private utility service lateral connections to public utilities.
- Off-site sanitary sewer improvements if existing sanitary capacity is exceeded by the redevelopment.
- City street tree protection and replacement.
- Bus stop expansion.
- Construction staging and access due to limited access from W Washington Ave and N Bassett St.
- Coordinate project with City's W Washington St Resurfacing project.