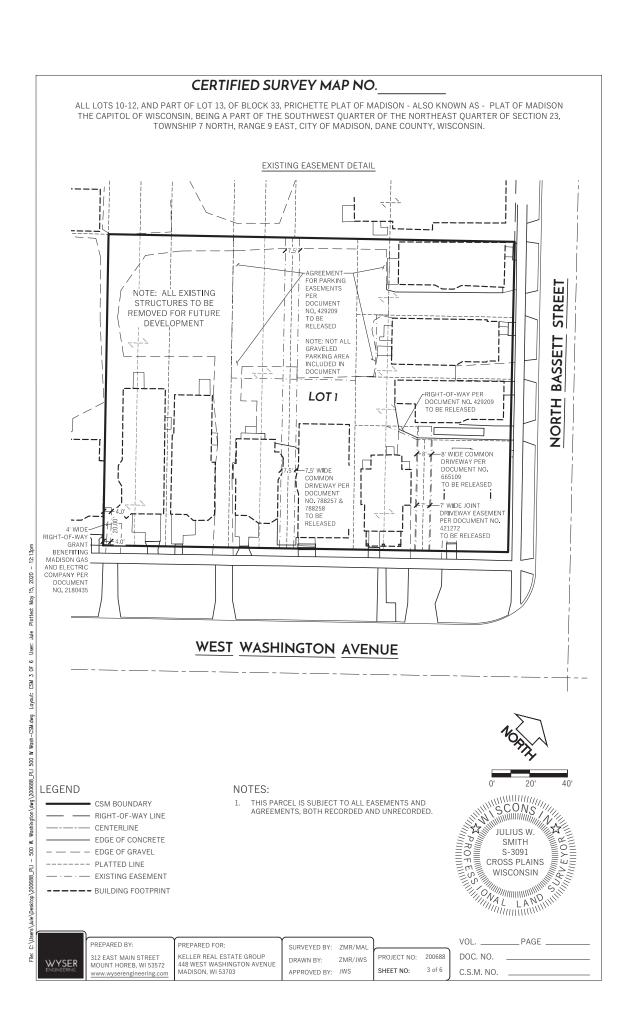

## CERTIFIED SURVEY MAP NO. ALL OF LOTS 10-12, AND PART OF LOT 13, OF BLOCK 33, PRICHETTE PLAT OF MADISON - ALSO KNOWN AS - PLAT OF MADISON THE CAPITOL OF WISCONSIN, BEING A PART OF THE SOUTHWEST QUARTER OF THE NORTHEAST QUARTER OF SECTION 23, TOWNSHIP 7 NORTH, RANGE 9 EAST, CITY OF MADISON, DANE COUNTY, WISCONSIN. EXISTING STRUCTURE DETAIL EXISTING SHED GRAVEL LANDSCAPE EXISTING GRAVEL NOTE: ALL EXISTING STRUCTURES TO BE GRAVEL REMOVED FOR FUTURE DEVELOPMENT GRAVEL REET LOT 1 EXISTING HOUSE GRAVEL ST LANDSCAPE GRAVEL **BASSET** LANDSCAPE HOUSE GRAVEI CONC EXISTING LANDSCAPE NORTH GRAVEL HOUSE BUILDING ON-LOT LINE **EXISTING** EXISTING EXISTING HOUSE EXISTING HOUSE HOUSE FXISTING HOUSE HOUSE HOUSE 12:13pm 2020 CONC. CONC. May 15, CONC Jule WEST WASHINGTON AVENUE SSM -CSM.dwg LEGEND NOTES: THIS PARCEL IS SUBJECT TO ALL EASEMENTS AND CSM BOUNDARY AGREEMENTS, BOTH RECORDED AND UNRECORDED. RIGHT-OF-WAY LINE - CENTERLINE SEE SHEET 3 OF 6 FOR EXISTING EASEMENT DETAILS - EDGE OF CONCRETE 3. ALL EXISTING BUILDINGS TO BE REMOVED - - EDGE OF GRAVEL CROSS I WISCONSII. WISCONSII. A L L A NO. ---- PLATTED LINE ---- BUILDING FOOTPRINT PREPARED BY: PREPARED FOR: SURVEYED BY: ZMR/MAL

KELLER REAL ESTATE GROUP

448 WEST WASHINGTON AVENUE MADISON, WI 53703 DRAWN BY:

APPROVED BY: JWS

ZMR/JWS

PROJECT NO: 200688

2 of 6

SHEET NO:

DOC. NO.

C.S.M. NO.

312 EAST MAIN STREET MOUNT HOREB, WI 53572

ww.wyserengineering.com

Success by **Design** 

Notes:

PRELIMINARY NOT FOR CONSTRUCTION

500 West Washington Development Keller Real Estate Group

502 West Washington Avenue Madison, WI