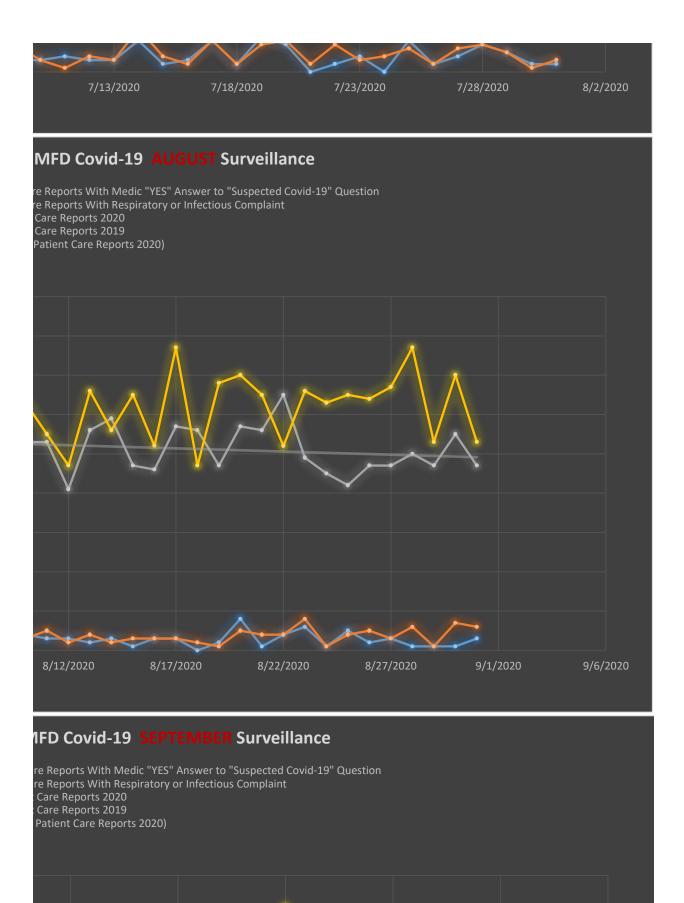

## Respiratory/Infectious Complaint ovid in October

iratory or Infectious Complaint

"YES" Answer to "Suspected Covid-19" Question

ng Respiratory or Infectious Complaint)

Medic "YES" Answer to "Suspected Covid-19" Question)