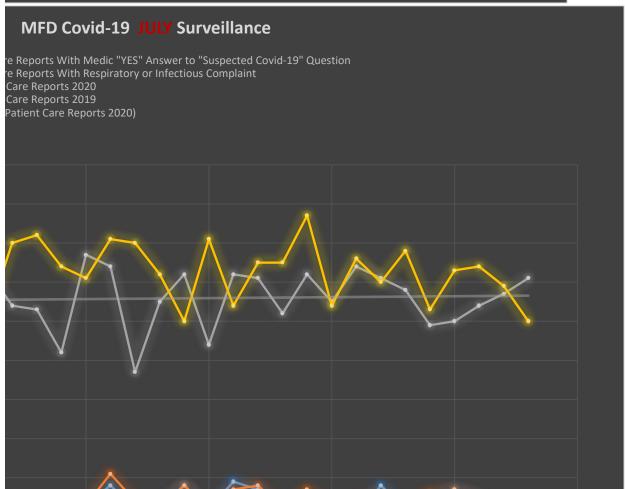

## Percentage of Patient Care Reports with Respiratory or Medic-Suspected Covid in JU

- Percentage of all Patient Care Reports having Respiratory or Infectious Complaint
- Percentage of all Patient Care Reports with Medic "YES" Answer to "Suspected Covid-19" Question
- Linear (Percentage of all Patient Care Reports having Respiratory or Infectious Complaint)
  - Linear (Percentage of all Patient Care Reports with Medic "YES" Answer to "Suspected Covid-19" Question)