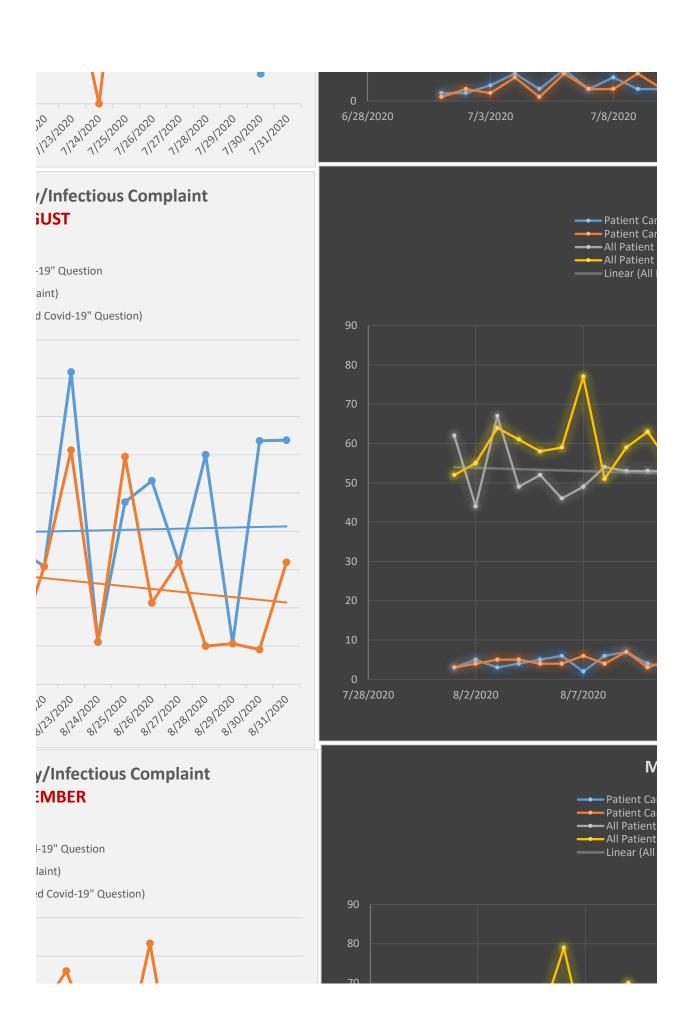

| 7/20/2020     | 7 | 8 | 61 | 65       | -6.2%  |
|---------------|---|---|----|----------|--------|
| <br>7/21/2020 | 0 | 2 | 52 | 65       | -20.0% |
|               | 2 | 7 |    |          |        |
| 7/22/2020     |   |   | 62 | 77<br>   | -19.5% |
| 7/23/2020     | 4 | 3 | 55 | 54       | 1.9%   |
| 7/24/2020     | 0 | 4 | 64 | 66       | -3.0%  |
| 7/25/2020     | 8 | 6 | 61 | 60       | 1.7%   |
| 7/26/2020     | 2 | 2 | 58 | 68       | -14.7% |
| 7/27/2020     | 4 | 6 | 49 | 53       | -7.5%  |
| 7/28/2020     | 7 | 7 | 50 | 63       | -20.6% |
|               |   |   |    |          |        |
| 7/29/2020     | 5 | 5 | 54 | 64       | -15.6% |
| 7/30/2020     | 2 | 1 | 57 | 59       | -3.4%  |
| 7/31/2020     | 2 | 3 | 61 | 50       | 22.0%  |
| 8/1/2020      | 3 | 3 | 62 | 52       | 19.2%  |
| 8/2/2020      | 5 | 4 | 44 | 55       | -20.0% |
| 8/3/2020      | 3 | 5 | 67 | 64       | 4.7%   |
| 8/4/2020      | 4 | 5 | 49 | 61       | -19.7% |
|               |   |   |    |          |        |
| 8/5/2020      | 5 | 4 | 52 | 58       | -10.3% |
| 8/6/2020      | 6 | 4 | 46 | 59       | -22.0% |
| 8/7/2020      | 2 | 6 | 49 | 77       | -36.4% |
| 8/8/2020      | 6 | 4 | 54 | 51       | 5.9%   |
| 8/9/2020      | 7 | 7 | 53 | 59       | -10.2% |
| 8/10/2020     | 4 | 3 | 53 | 63       | -15.9% |
| 8/11/2020     | 3 | 5 | 53 | 55       | -3.6%  |
|               |   |   |    |          |        |
| 8/12/2020     | 3 | 2 | 41 | 47       | -12.8% |
| 8/13/2020     | 2 | 4 | 56 | 66       | -15.2% |
| 8/14/2020     | 3 | 2 | 59 | 56       | 5.4%   |
| 8/15/2020     | 1 | 3 | 47 | 65       | -27.7% |
| 8/16/2020     | 3 | 3 | 46 | 52       | -11.5% |
| 8/17/2020     | 3 | 3 | 57 | 77       | -26.0% |
| 8/18/2020     | 0 | 2 | 56 | 47       | 19.1%  |
|               |   |   |    | 68       |        |
| 8/19/2020     | 2 | 1 | 47 |          | -30.9% |
| 8/20/2020     | 8 | 5 | 57 | 70       | -18.6% |
| 8/21/2020     | 1 | 4 | 56 | 65       | -13.8% |
| 8/22/2020     | 4 | 4 | 65 | 52       | 25.0%  |
| 8/23/2020     | 6 | 8 | 49 | 66       | -25.8% |
| 8/24/2020     | 1 | 1 | 45 | 63       | -28.6% |
| 8/25/2020     | 5 | 4 | 42 | 65       | -35.4% |
| 8/26/2020     | 2 | 5 | 47 | 64       | -26.6% |
|               |   |   |    |          |        |
| 8/27/2020     | 3 | 3 | 47 | 67       | -29.9% |
| 8/28/2020     | 1 | 6 | 50 | 77       | -35.1% |
| 8/29/2020     | 1 | 1 | 47 | 53       | -11.3% |
| 8/30/2020     | 1 | 7 | 55 | 70       | -21.4% |
| 8/31/2020     | 3 | 6 | 47 | 53       | -11.3% |
| 9/1/2020      | 3 | 5 | 55 | 57       | -3.5%  |
| 9/2/2020      | 9 | 8 | 55 | 56       | -1.8%  |
|               |   | 7 |    |          |        |
| 9/3/2020      | 5 |   | 60 | 59<br>63 | 1.7%   |
| 9/4/2020      | 2 | 5 | 59 | 62       | -4.8%  |
|               |   |   |    |          |        |

| 9/5/2020  | 5  | 3  | 51 | 79 | -35.4% |
|-----------|----|----|----|----|--------|
| 9/6/2020  | 10 | 8  | 60 | 55 | 9.1%   |
| 9/7/2020  | 3  | 2  | 58 | 58 | 0.0%   |
| 9/8/2020  | 1  | 0  | 50 | 70 | -28.6% |
| 9/9/2020  | 6  | 9  | 63 | 48 | 31.3%  |
| 9/10/2020 | 3  | 4  | 52 | 67 | -22.4% |
| 9/11/2020 | 4  | 7  | 62 | 64 | -3.1%  |
| 9/12/2020 | 6  | 4  | 56 | 61 | -8.2%  |
| 9/13/2020 | 3  | 2  | 47 | 62 | -24.2% |
| 9/14/2020 | 3  | 5  | 58 | 65 | -10.8% |
| 9/15/2020 | 1  | 4  | 55 | 80 | -31.3% |
| 9/16/2020 | 7  | 5  | 53 | 77 | -31.2% |
| 9/17/2020 | 2  | 5  | 54 | 53 | 1.9%   |
| 9/18/2020 | 7  | 10 | 71 | 67 | 6.0%   |
| 9/19/2020 | 5  | 5  | 42 | 61 | -31.1% |
| 9/20/2020 | 1  | 0  | 35 | 59 | -40.7% |
| 9/21/2020 | 7  | 6  | 54 | 82 | -34.1% |
| 9/22/2020 | 7  | 6  | 46 | 69 | -33.3% |
| 9/23/2020 | 7  | 4  | 61 | 63 | -3.2%  |
| 9/24/2020 | 5  | 4  | 50 | 42 | 19.0%  |
| 9/25/2020 | 7  | 4  | 42 | 61 | -31.1% |
| 9/26/2020 | 4  | 4  | 47 | 70 | -32.9% |
| 9/27/2020 | 0  | 5  | 58 | 64 | -9.4%  |
| 9/28/2020 | 0  | 4  | 47 | 56 | -16.1% |
| 9/29/2020 | 3  | 3  | 48 | 45 | 6.7%   |
| 9/30/2020 | 5  | 2  | 50 | 67 | -25.4% |
| 10/1/2020 | 8  | 6  | 53 | 68 | -22.1% |
| 10/2/2020 | 9  | 5  | 55 | 59 | -6.78% |
| 10/3/2020 | 11 | 10 | 57 | 53 | 7.55%  |
|           |    |    |    |    |        |