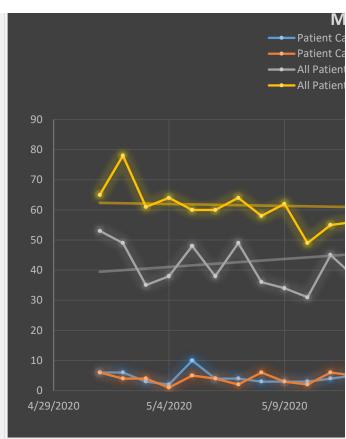

| Date      | Patient Care Reports With Medic "YES" Answer to "Suspected Covid- 19" Question | Patient Care<br>Reports With<br>Respiratory or<br>Infectious<br>Complaint | All Patient<br>Care<br>Reports<br>2020 | All Patient<br>Care<br>Reports<br>2019 | Percent<br>Change in<br>Patient Care<br>Reports<br>2019-2020 |
|-----------|--------------------------------------------------------------------------------|---------------------------------------------------------------------------|----------------------------------------|----------------------------------------|--------------------------------------------------------------|
| 3/9/2020  | 0                                                                              | 9                                                                         | 58                                     | 65                                     | -10.8%                                                       |
| 3/10/2020 | 0                                                                              | 11                                                                        | 48                                     | 62                                     | -22.6%                                                       |
| 3/11/2020 | 0                                                                              | 10                                                                        | 62                                     | 58                                     | 6.9%                                                         |
| 3/12/2020 | 0                                                                              | 11                                                                        | 63                                     | 68                                     | -7.4%                                                        |
| 3/13/2020 | 0                                                                              | 13                                                                        | 58                                     | 73                                     | -20.5%                                                       |
| 3/14/2020 | 0                                                                              | 7                                                                         | 39                                     | 44                                     | -11.4%                                                       |
| 3/15/2020 | 0                                                                              | 8                                                                         | 48                                     | 53                                     | -9.4%                                                        |
| 3/16/2020 | 0                                                                              | 11                                                                        | 60                                     | 56                                     | 7.1%                                                         |
| 3/17/2020 | 2                                                                              | 7                                                                         | 55                                     | 38                                     | 44.7%                                                        |
| 3/18/2020 | 9                                                                              | 2                                                                         | 44                                     | 59                                     | -25.4%                                                       |
| 3/19/2020 | 8                                                                              | 6                                                                         | 39                                     | 62                                     | -37.1%                                                       |
| 3/20/2020 | 13                                                                             | 11                                                                        | 48                                     | 55                                     | -12.7%                                                       |
| 3/21/2020 | 10                                                                             | 11                                                                        | 40                                     | 56                                     | -28.6%                                                       |
| 3/22/2020 | 6                                                                              | 8                                                                         | 47                                     | 48                                     | -2.1%                                                        |
| 3/23/2020 | 4                                                                              | 4                                                                         | 42                                     | 77                                     | -45.5%                                                       |
| 3/24/2020 | 22                                                                             | 15                                                                        | 59                                     | 56                                     | 5.4%                                                         |
| 3/25/2020 | 15                                                                             | 9                                                                         | 53                                     | 47                                     | 12.8%                                                        |
| 3/26/2020 | 20                                                                             | 9                                                                         | 43                                     | 61                                     | -29.5%                                                       |
| 3/27/2020 | 7                                                                              | 7                                                                         | 56                                     | 56                                     | 0.0%                                                         |
| 3/28/2020 | 8                                                                              | 9                                                                         | 42                                     | 58                                     | -27.6%                                                       |
| 3/29/2020 | 17                                                                             | 11                                                                        | 55                                     | 52                                     | 5.8%                                                         |
| 3/30/2020 | 14                                                                             | 13                                                                        | 46                                     | 58                                     | -20.7%                                                       |
| 3/31/2020 | 10                                                                             | 4                                                                         | 52                                     | 61                                     | -14.8%                                                       |
| 4/1/2020  | 11                                                                             | 9                                                                         | 53                                     | 54                                     | -1.9%                                                        |
| 4/2/2020  | 8                                                                              | 6                                                                         | 36                                     | 51                                     | -29.4%                                                       |
| 4/3/2020  | 9                                                                              | 5                                                                         | 38                                     | 53                                     | -28.3%                                                       |
| 4/4/2020  | 12                                                                             | 9                                                                         | 48                                     | 63                                     | -23.8%                                                       |
| 4/5/2020  | 9                                                                              | 10                                                                        | 52                                     | 53                                     | -1.9%                                                        |
| 4/6/2020  | 8                                                                              | 5                                                                         | 42                                     | 73                                     | -42.5%                                                       |
| 4/7/2020  | 14                                                                             | 5                                                                         | 55                                     | 59                                     | -6.8%                                                        |
| 4/8/2020  | 7                                                                              | 6                                                                         | 43                                     | 52                                     | -17.3%                                                       |
| 4/9/2020  | 9                                                                              | 4                                                                         | 37                                     | 54                                     | -31.5%                                                       |
| 4/10/2020 | 7                                                                              | 11                                                                        | 48                                     | 46                                     | 4.3%                                                         |
| 4/11/2020 | 4                                                                              | 5                                                                         | 39                                     | 53                                     | -26.4%                                                       |
| 4/12/2020 | 6                                                                              | 9                                                                         | 38                                     | 52                                     | -26.9%                                                       |
| 4/13/2020 | 12                                                                             | 8                                                                         | 41                                     | 62                                     | -33.9%                                                       |
| 4/14/2020 | 15                                                                             | 8                                                                         | 34                                     | 58                                     | -41.4%                                                       |
| 4/15/2020 | 10                                                                             | 5                                                                         | 46                                     | 64                                     | -28.1%                                                       |
| 4/16/2020 | 10                                                                             | 5                                                                         | 54                                     | 61                                     | -11.5%                                                       |

| 4/17/2020 | 8  | 5  | 45       | 51               | -11.8% |
|-----------|----|----|----------|------------------|--------|
| 4/18/2020 | 7  | 3  | 52       | 62               | -16.1% |
| 4/19/2020 | 4  | 6  | 45       | 57               | -21.1% |
| 4/20/2020 | 10 | 8  | 47       | 52               | -9.6%  |
| 4/21/2020 | 6  | 6  | 38       | 66               | -42.4% |
| 4/22/2020 | 7  | 7  | 34       | 71               | -52.1% |
|           |    |    |          |                  |        |
| 4/23/2020 | 9  | 10 | 49       | 55<br>6 <b>7</b> | -10.9% |
| 4/24/2020 | 6  | 5  | 50       | 67               | -25.4% |
| 4/25/2020 | 7  | 7  | 44       | 71               | -38.0% |
| 4/26/2020 | 8  | 6  | 44       | 43               | 2.3%   |
| 4/27/2020 | 3  | 4  | 49       | 66               | -25.8% |
| 4/28/2020 | 5  | 4  | 30       | 68               | -55.9% |
| 4/29/2020 | 6  | 6  | 29       | 71               | -59.2% |
| 4/30/2020 | 5  | 5  | 42       | 65               | -35.4% |
| 5/1/2020  | 6  | 6  | 53       | 65               | -18.5% |
| 5/2/2020  | 6  | 4  | 49       | 78               | -37.2% |
| 5/3/2020  | 3  | 4  | 35       | 61               | -42.6% |
| 5/4/2020  | 2  | 1  | 38       | 64               | -40.6% |
| 5/5/2020  | 10 | 5  | 48       | 60               | -20.0% |
| 5/6/2020  | 4  | 4  | 38       | 60               | -36.7% |
|           |    |    |          | 64               |        |
| 5/7/2020  | 4  | 2  | 49       |                  | -23.4% |
| 5/8/2020  | 3  | 6  | 36       | 58               | -37.9% |
| 5/9/2020  | 3  | 3  | 34       | 62               | -45.2% |
| 5/10/2020 | 3  | 2  | 31       | 49               | -36.7% |
| 5/11/2020 | 4  | 6  | 45       | 55               | -18.2% |
| 5/12/2020 | 5  | 5  | 38       | 56               | -32.1% |
| 5/13/2020 | 4  | 5  | 45       | 50               | -10.0% |
| 5/14/2020 | 4  | 5  | 50       | 64               | -21.9% |
| 5/15/2020 | 4  | 3  | 51       | 74               | -31.1% |
| 5/16/2020 | 9  | 6  | 55       | 62               | -11.3% |
| 5/17/2020 | 5  | 3  | 35       | 60               | -41.7% |
| 5/18/2020 | 8  | 9  | 56       | 49               | 14.3%  |
| 5/19/2020 | 5  | 8  | 44       | 65               | -32.3% |
| 5/20/2020 | 5  | 5  | 47       | 65               | -27.7% |
| 5/21/2020 | 6  | 5  | 53       | 62               | -14.5% |
| 5/22/2020 | 6  | 4  | 44       | 59               | -25.4% |
| 5/23/2020 | 6  | 6  | 49       | 62               | -21.0% |
| 5/24/2020 | 1  |    | 50       | 56               |        |
|           |    | 4  |          |                  | -10.7% |
| 5/25/2020 | 2  | 4  | 55<br>65 | 44               | 25.0%  |
| 5/26/2020 | 8  | 5  | 65       | 51               | 27.5%  |
| 5/27/2020 | 15 | 17 | 72       | 59               | 22.0%  |
| 5/28/2020 | 7  | 6  | 53       | 73               | -27.4% |
| 5/29/2020 | 6  | 8  | 56       | 63               | -11.1% |
| 5/30/2020 | 5  | 4  | 47       | 64               | -26.6% |
| 5/31/2020 | 2  | 1  | 49       | 59               | -16.9% |
| 6/1/2020  | 7  | 13 | 58       | 43               | 34.9%  |
| 6/2/2020  | 2  | 5  | 63       | 63               | 0.0%   |
|           |    |    |          |                  |        |