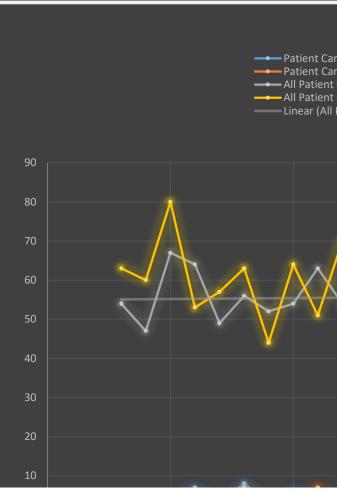

| 6/3/2020  | 2 | 4  | 68 | 49 | 38.8%  |
|-----------|---|----|----|----|--------|
| 6/4/2020  | 9 | 8  | 66 | 60 | 10.0%  |
|           |   |    |    |    |        |
| 6/5/2020  | 2 | 4  | 49 | 53 | -7.5%  |
| 6/6/2020  | 7 | 7  | 54 | 64 | -15.6% |
| 6/7/2020  | 6 | 8  | 60 | 60 | 0.0%   |
| 6/8/2020  | 3 | 10 | 59 | 49 | 20.4%  |
|           |   |    |    |    |        |
| 6/9/2020  | 6 | 6  | 65 | 62 | 4.8%   |
| 6/10/2020 | 4 | 2  | 67 | 42 | 59.5%  |
| 6/11/2020 | 4 | 8  | 59 | 63 | -6.3%  |
| 6/12/2020 | 3 | 2  | 59 | 63 | -6.3%  |
| 6/13/2020 | 5 | 7  | 45 | 62 | -27.4% |
|           |   |    |    |    |        |
| 6/14/2020 | 1 | 2  | 45 | 59 | -23.7% |
| 6/15/2020 | 4 | 4  | 57 | 59 | -3.4%  |
| 6/16/2020 | 3 | 6  | 57 | 69 | -17.4% |
| 6/17/2020 | 7 | 3  | 59 | 58 | 1.7%   |
| 6/18/2020 | 2 | 3  | 53 | 61 | -13.1% |
|           |   |    |    |    |        |
| 6/19/2020 | 7 | 6  | 52 | 53 | -1.9%  |
| 6/20/2020 | 3 | 3  | 58 | 55 | 5.5%   |
| 6/21/2020 | 3 | 4  | 54 | 51 | 5.9%   |
| 6/22/2020 | 6 | 2  | 58 | 61 | -4.9%  |
| 6/23/2020 | 6 | 9  | 52 | 65 | -20.0% |
|           |   |    |    |    |        |
| 6/24/2020 | 3 | 1  | 40 | 67 | -40.3% |
| 6/25/2020 | 3 | 4  | 50 | 59 | -15.3% |
| 6/26/2020 | 8 | 7  | 56 | 66 | -15.2% |
| 6/27/2020 | 5 | 3  | 44 | 62 | -29.0% |
| 6/28/2020 | 2 | 3  | 54 | 47 | 14.9%  |
|           |   |    |    |    |        |
| 6/29/2020 | 6 | 4  | 57 | 72 | -20.8% |
| 6/30/2020 | 2 | 2  | 72 | 63 | 14.3%  |
| 7/1/2020  | 2 | 1  | 54 | 63 | -14.3% |
| 7/2/2020  | 2 | 3  | 47 | 60 | -21.7% |
| 7/3/2020  | Δ | 2  | 67 | 80 | -16.3% |
|           | 7 |    |    |    |        |
| 7/4/2020  | 7 | 6  | 64 | 53 | 20.8%  |
| 7/5/2020  | 3 | 1  | 49 | 57 | -14.0% |
| 7/6/2020  | 8 | 7  | 56 | 63 | -11.1% |
| 7/7/2020  | 3 | 3  | 52 | 44 | 18.2%  |
| 7/8/2020  | 6 | 3  | 54 | 64 | -15.6% |
|           |   |    |    |    |        |
| 7/9/2020  | 3 | 7  | 63 | 51 | 23.5%  |
| 7/10/2020 | 3 | 3  | 54 | 70 | -22.9% |
| 7/11/2020 | 4 | 1  | 53 | 72 | -26.4% |
| 7/12/2020 | 3 | 4  | 42 | 64 | -34.4% |
| 7/13/2020 | 3 | 3  | 67 | 61 | 9.8%   |
|           |   |    |    |    |        |
| 7/14/2020 | 8 | 11 | 64 | 71 | -9.9%  |
| 7/15/2020 | 2 | 4  | 37 | 70 | -47.1% |
| 7/16/2020 | 3 | 2  | 55 | 62 | -11.3% |
| 7/17/2020 | 8 | 8  | 62 | 50 | 24.0%  |
| 7/18/2020 | 2 | 2  | 44 | 71 | -38.0% |
|           |   |    |    |    |        |
| 7/19/2020 | 9 | 7  | 62 | 54 | 14.8%  |
|           |   |    |    |    |        |

| 7/20/2020     | 7 | 8 | 61 | 65       | -6.2%  |
|---------------|---|---|----|----------|--------|
| <br>7/21/2020 | 0 | 2 | 52 | 65       | -20.0% |
|               | 2 | 7 |    |          |        |
| 7/22/2020     |   |   | 62 | 77<br>   | -19.5% |
| 7/23/2020     | 4 | 3 | 55 | 54       | 1.9%   |
| 7/24/2020     | 0 | 4 | 64 | 66       | -3.0%  |
| 7/25/2020     | 8 | 6 | 61 | 60       | 1.7%   |
| 7/26/2020     | 2 | 2 | 58 | 68       | -14.7% |
| 7/27/2020     | 4 | 6 | 49 | 53       | -7.5%  |
| 7/28/2020     | 7 | 7 | 50 | 63       | -20.6% |
|               |   |   |    |          |        |
| 7/29/2020     | 5 | 5 | 54 | 64       | -15.6% |
| 7/30/2020     | 2 | 1 | 57 | 59       | -3.4%  |
| 7/31/2020     | 2 | 3 | 61 | 50       | 22.0%  |
| 8/1/2020      | 3 | 3 | 62 | 52       | 19.2%  |
| 8/2/2020      | 5 | 4 | 44 | 55       | -20.0% |
| 8/3/2020      | 3 | 5 | 67 | 64       | 4.7%   |
| 8/4/2020      | 4 | 5 | 49 | 61       | -19.7% |
|               |   |   |    |          |        |
| 8/5/2020      | 5 | 4 | 52 | 58       | -10.3% |
| 8/6/2020      | 6 | 4 | 46 | 59       | -22.0% |
| 8/7/2020      | 2 | 6 | 49 | 77       | -36.4% |
| 8/8/2020      | 6 | 4 | 54 | 51       | 5.9%   |
| 8/9/2020      | 7 | 7 | 53 | 59       | -10.2% |
| 8/10/2020     | 4 | 3 | 53 | 63       | -15.9% |
| 8/11/2020     | 3 | 5 | 53 | 55       | -3.6%  |
|               |   |   |    |          |        |
| 8/12/2020     | 3 | 2 | 41 | 47       | -12.8% |
| 8/13/2020     | 2 | 4 | 56 | 66       | -15.2% |
| 8/14/2020     | 3 | 2 | 59 | 56       | 5.4%   |
| 8/15/2020     | 1 | 3 | 47 | 65       | -27.7% |
| 8/16/2020     | 3 | 3 | 46 | 52       | -11.5% |
| 8/17/2020     | 3 | 3 | 57 | 77       | -26.0% |
| 8/18/2020     | 0 | 2 | 56 | 47       | 19.1%  |
|               |   |   |    | 68       |        |
| 8/19/2020     | 2 | 1 | 47 |          | -30.9% |
| 8/20/2020     | 8 | 5 | 57 | 70       | -18.6% |
| 8/21/2020     | 1 | 4 | 56 | 65       | -13.8% |
| 8/22/2020     | 4 | 4 | 65 | 52       | 25.0%  |
| 8/23/2020     | 6 | 8 | 49 | 66       | -25.8% |
| 8/24/2020     | 1 | 1 | 45 | 63       | -28.6% |
| 8/25/2020     | 5 | 4 | 42 | 65       | -35.4% |
| 8/26/2020     | 2 | 5 | 47 | 64       | -26.6% |
|               |   |   |    |          |        |
| 8/27/2020     | 3 | 3 | 47 | 67       | -29.9% |
| 8/28/2020     | 1 | 6 | 50 | 77       | -35.1% |
| 8/29/2020     | 1 | 1 | 47 | 53       | -11.3% |
| 8/30/2020     | 1 | 7 | 55 | 70       | -21.4% |
| 8/31/2020     | 3 | 6 | 47 | 53       | -11.3% |
| 9/1/2020      | 3 | 5 | 55 | 57       | -3.5%  |
| 9/2/2020      | 9 | 8 | 55 | 56       | -1.8%  |
|               |   | 7 |    |          |        |
| 9/3/2020      | 5 |   | 60 | 59<br>63 | 1.7%   |
| 9/4/2020      | 2 | 5 | 59 | 62       | -4.8%  |
|               |   |   |    |          |        |