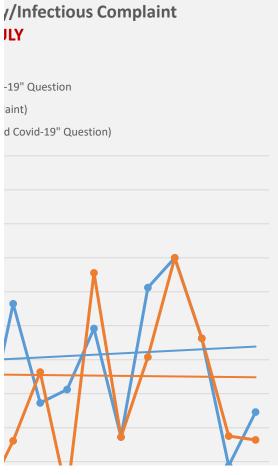

## Percentage of Patient Care Reports with Respiratory or Medic-Suspected Covid in JU

- Percentage of all Patient Care Reports having Respiratory or Infectious Complaint
- Percentage of all Patient Care Reports with Medic "YES" Answer to "Suspected Covid-19" Question
- Linear (Percentage of all Patient Care Reports having Respiratory or Infectious Complaint)
  - Linear (Percentage of all Patient Care Reports with Medic "YES" Answer to "Suspected Covid-19" Question)