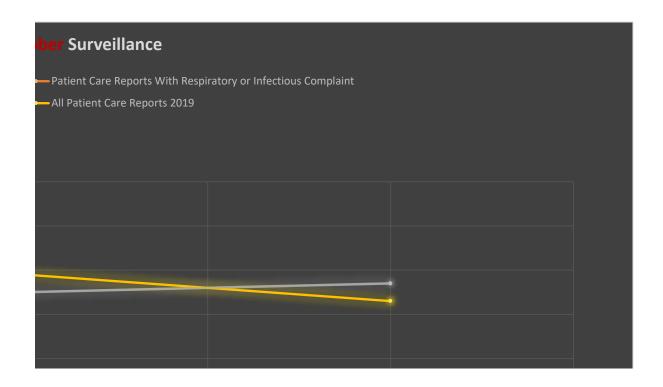

## Respiratory/Infectious Complaint ovid in October

iratory or Infectious Complaint

"YES" Answer to "Suspected Covid-19" Question

ng Respiratory or Infectious Complaint)

Medic "YES" Answer to "Suspected Covid-19" Question)

| 1/2/2020 | 10/3/2020 |  |
|----------|-----------|--|

Calls from 2019
Calls from 2019
Ills from 2019
Ils from 2019
From 2019
From 2019
Ils from 2019
Calls from 2019
Calls from 2019