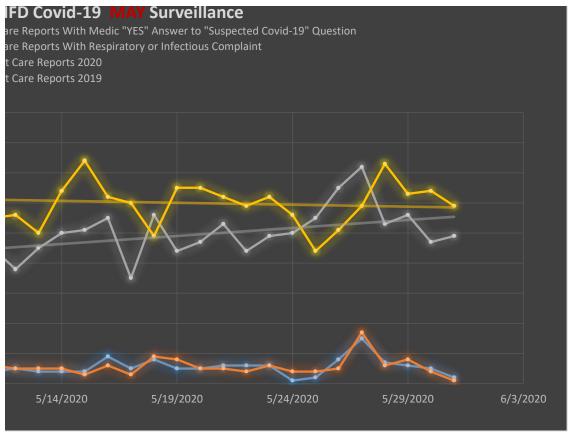

## Percentage of Patient Care Reports with Respiratory or Medic-Suspected Covid in JU

- Percentage of all Patient Care Reports having Respiratory or Infectious Complaint
- Percentage of all Patient Care Reports with Medic "YES" Answer to "Suspected Covid-19" Question
- Linear (Percentage of all Patient Care Reports having Respiratory or Infectious Complaint)
  - Linear (Percentage of all Patient Care Reports with Medic "YES" Answer to "Suspected Covid-19" Question)