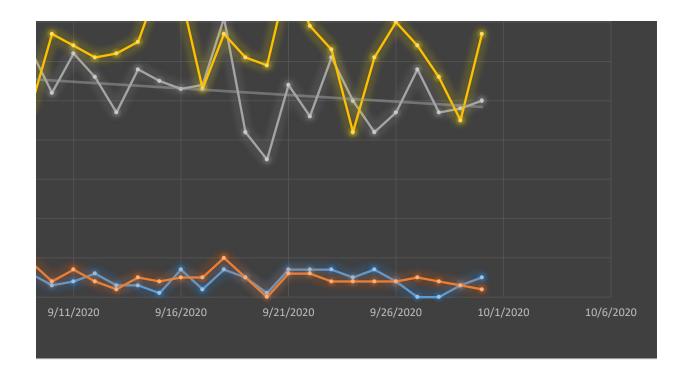

## Respiratory/Infectious Complaint ovid in October

iratory or Infectious Complaint

"YES" Answer to "Suspected Covid-19" Question

ng Respiratory or Infectious Complaint)

Medic "YES" Answer to "Suspected Covid-19" Question)