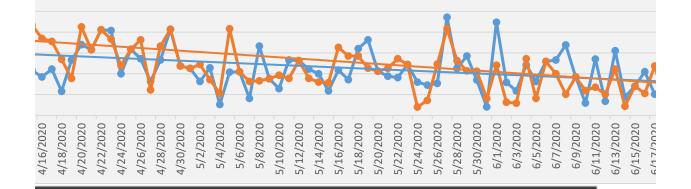

## Respiratory/Infectious Complaint ovid in October

iratory or Infectious Complaint

"YES" Answer to "Suspected Covid-19" Question

ng Respiratory or Infectious Complaint)

Medic "YES" Answer to "Suspected Covid-19" Question)

| 1/2/2020 | 10/3/2020 |  |
|----------|-----------|--|

Calls from 2019
Calls from 2019
Ills from 2019
Ils from 2019
From 2019
From 2019
Ils from 2019
Calls from 2019
Calls from 2019