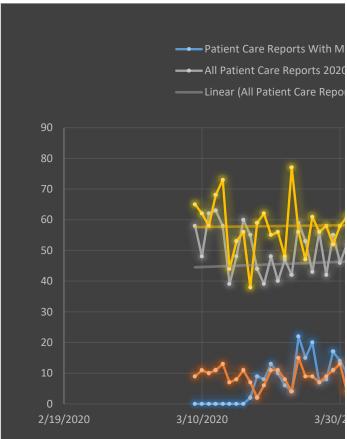

| Date      | Patient Care Reports With Medic "YES" Answer to "Suspected Covid- 19" Question | Patient Care<br>Reports With<br>Respiratory or<br>Infectious<br>Complaint | All Patient<br>Care<br>Reports<br>2020 | All Patient<br>Care<br>Reports<br>2019 | Percent<br>Change in<br>Patient Care<br>Reports<br>2019-2020 |
|-----------|--------------------------------------------------------------------------------|---------------------------------------------------------------------------|----------------------------------------|----------------------------------------|--------------------------------------------------------------|
| 3/9/2020  | 0                                                                              | 9                                                                         | 58                                     | 65                                     | -10.8%                                                       |
| 3/10/2020 | 0                                                                              | 11                                                                        | 48                                     | 62                                     | -22.6%                                                       |
| 3/11/2020 | 0                                                                              | 10                                                                        | 62                                     | 58                                     | 6.9%                                                         |
| 3/12/2020 | 0                                                                              | 11                                                                        | 63                                     | 68                                     | -7.4%                                                        |
| 3/13/2020 | 0                                                                              | 13                                                                        | 58                                     | 73                                     | -20.5%                                                       |
| 3/14/2020 | 0                                                                              | 7                                                                         | 39                                     | 44                                     | -11.4%                                                       |
| 3/15/2020 | 0                                                                              | 8                                                                         | 48                                     | 53                                     | -9.4%                                                        |
| 3/16/2020 | 0                                                                              | 11                                                                        | 60                                     | 56                                     | 7.1%                                                         |
| 3/17/2020 | 2                                                                              | 7                                                                         | 55                                     | 38                                     | 44.7%                                                        |
| 3/18/2020 | 9                                                                              | 2                                                                         | 44                                     | 59                                     | -25.4%                                                       |
| 3/19/2020 | 8                                                                              | 6                                                                         | 39                                     | 62                                     | -37.1%                                                       |
| 3/20/2020 | 13                                                                             | 11                                                                        | 48                                     | 55                                     | -12.7%                                                       |
| 3/21/2020 | 10                                                                             | 11                                                                        | 40                                     | 56                                     | -28.6%                                                       |
| 3/22/2020 | 6                                                                              | 8                                                                         | 47                                     | 48                                     | -2.1%                                                        |
| 3/23/2020 | 4                                                                              | 4                                                                         | 42                                     | 77                                     | -45.5%                                                       |
| 3/24/2020 | 22                                                                             | 15                                                                        | 59                                     | 56                                     | 5.4%                                                         |
| 3/25/2020 | 15                                                                             | 9                                                                         | 53                                     | 47                                     | 12.8%                                                        |
| 3/26/2020 | 20                                                                             | 9                                                                         | 43                                     | 61                                     | -29.5%                                                       |
| 3/27/2020 | 7                                                                              | 7                                                                         | 56                                     | 56                                     | 0.0%                                                         |
| 3/28/2020 | 8                                                                              | 9                                                                         | 42                                     | 58                                     | -27.6%                                                       |
| 3/29/2020 | 17                                                                             | 11                                                                        | 55                                     | 52                                     | 5.8%                                                         |
| 3/30/2020 | 14                                                                             | 13                                                                        | 46                                     | 58                                     | -20.7%                                                       |
| 3/31/2020 | 10                                                                             | 4                                                                         | 52                                     | 61                                     | -14.8%                                                       |
| 4/1/2020  | 11                                                                             | 9                                                                         | 53                                     | 54                                     | -1.9%                                                        |
| 4/2/2020  | 8                                                                              | 6                                                                         | 36                                     | 51                                     | -29.4%                                                       |
| 4/3/2020  | 9                                                                              | 5                                                                         | 38                                     | 53                                     | -28.3%                                                       |
| 4/4/2020  | 12                                                                             | 9                                                                         | 48                                     | 63                                     | -23.8%                                                       |
| 4/5/2020  | 9                                                                              | 10                                                                        | 52                                     | 53                                     | -1.9%                                                        |
| 4/6/2020  | 8                                                                              | 5                                                                         | 42                                     | 73                                     | -42.5%                                                       |
| 4/7/2020  | 14                                                                             | 5                                                                         | 55                                     | 59                                     | -6.8%                                                        |
| 4/8/2020  | 7                                                                              | 6                                                                         | 43                                     | 52                                     | -17.3%                                                       |
| 4/9/2020  | 9                                                                              | 4                                                                         | 37                                     | 54                                     | -31.5%                                                       |
| 4/10/2020 | 7                                                                              | 11                                                                        | 48                                     | 46                                     | 4.3%                                                         |
| 4/11/2020 | 4                                                                              | 5                                                                         | 39                                     | 53                                     | -26.4%                                                       |
| 4/12/2020 | 6                                                                              | 9                                                                         | 38                                     | 52                                     | -26.9%                                                       |
| 4/13/2020 | 12                                                                             | 8                                                                         | 41                                     | 62                                     | -33.9%                                                       |
| 4/14/2020 | 15                                                                             | 8                                                                         | 34                                     | 58                                     | -41.4%                                                       |
| 4/15/2020 | 10                                                                             | 5                                                                         | 46                                     | 64                                     | -28.1%                                                       |
| 4/16/2020 | 10                                                                             | 5                                                                         | 54                                     | 61                                     | -11.5%                                                       |

| 4/17/2020 | 8  | 5  | 45       | 51               | -11.8% |
|-----------|----|----|----------|------------------|--------|
| 4/18/2020 | 7  | 3  | 52       | 62               | -16.1% |
| 4/19/2020 | 4  | 6  | 45       | 57               | -21.1% |
| 4/20/2020 | 10 | 8  | 47       | 52               | -9.6%  |
| 4/21/2020 | 6  | 6  | 38       | 66               | -42.4% |
| 4/22/2020 | 7  | 7  | 34       | 71               | -52.1% |
|           |    |    |          |                  |        |
| 4/23/2020 | 9  | 10 | 49       | 55<br>6 <b>7</b> | -10.9% |
| 4/24/2020 | 6  | 5  | 50       | 67               | -25.4% |
| 4/25/2020 | 7  | 7  | 44       | 71               | -38.0% |
| 4/26/2020 | 8  | 6  | 44       | 43               | 2.3%   |
| 4/27/2020 | 3  | 4  | 49       | 66               | -25.8% |
| 4/28/2020 | 5  | 4  | 30       | 68               | -55.9% |
| 4/29/2020 | 6  | 6  | 29       | 71               | -59.2% |
| 4/30/2020 | 5  | 5  | 42       | 65               | -35.4% |
| 5/1/2020  | 6  | 6  | 53       | 65               | -18.5% |
| 5/2/2020  | 6  | 4  | 49       | 78               | -37.2% |
| 5/3/2020  | 3  | 4  | 35       | 61               | -42.6% |
| 5/4/2020  | 2  | 1  | 38       | 64               | -40.6% |
| 5/5/2020  | 10 | 5  | 48       | 60               | -20.0% |
| 5/6/2020  | 4  | 4  | 38       | 60               | -36.7% |
|           |    |    |          | 64               |        |
| 5/7/2020  | 4  | 2  | 49       |                  | -23.4% |
| 5/8/2020  | 3  | 6  | 36       | 58               | -37.9% |
| 5/9/2020  | 3  | 3  | 34       | 62               | -45.2% |
| 5/10/2020 | 3  | 2  | 31       | 49               | -36.7% |
| 5/11/2020 | 4  | 6  | 45       | 55               | -18.2% |
| 5/12/2020 | 5  | 5  | 38       | 56               | -32.1% |
| 5/13/2020 | 4  | 5  | 45       | 50               | -10.0% |
| 5/14/2020 | 4  | 5  | 50       | 64               | -21.9% |
| 5/15/2020 | 4  | 3  | 51       | 74               | -31.1% |
| 5/16/2020 | 9  | 6  | 55       | 62               | -11.3% |
| 5/17/2020 | 5  | 3  | 35       | 60               | -41.7% |
| 5/18/2020 | 8  | 9  | 56       | 49               | 14.3%  |
| 5/19/2020 | 5  | 8  | 44       | 65               | -32.3% |
| 5/20/2020 | 5  | 5  | 47       | 65               | -27.7% |
| 5/21/2020 | 6  | 5  | 53       | 62               | -14.5% |
| 5/22/2020 | 6  | 4  | 44       | 59               | -25.4% |
| 5/23/2020 | 6  | 6  | 49       | 62               | -21.0% |
| 5/24/2020 | 1  |    | 50       | 56               |        |
|           |    | 4  |          |                  | -10.7% |
| 5/25/2020 | 2  | 4  | 55<br>65 | 44               | 25.0%  |
| 5/26/2020 | 8  | 5  | 65       | 51               | 27.5%  |
| 5/27/2020 | 15 | 17 | 72       | 59               | 22.0%  |
| 5/28/2020 | 7  | 6  | 53       | 73               | -27.4% |
| 5/29/2020 | 6  | 8  | 56       | 63               | -11.1% |
| 5/30/2020 | 5  | 4  | 47       | 64               | -26.6% |
| 5/31/2020 | 2  | 1  | 49       | 59               | -16.9% |
| 6/1/2020  | 7  | 13 | 58       | 43               | 34.9%  |
| 6/2/2020  | 2  | 5  | 63       | 63               | 0.0%   |
|           |    |    |          |                  |        |