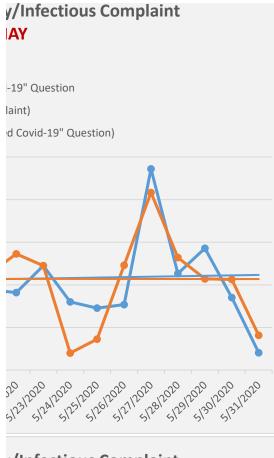

## Percentage of Patient Care Reports with Respiratory or Medic-Suspected Covid in JU

- Percentage of all Patient Care Reports having Respiratory or Infectious Complaint
- Percentage of all Patient Care Reports with Medic "YES" Answer to "Suspected Covid-19" Question
- Linear (Percentage of all Patient Care Reports having Respiratory or Infectious Complaint)
  - Linear (Percentage of all Patient Care Reports with Medic "YES" Answer to "Suspected Covid-19" Question)