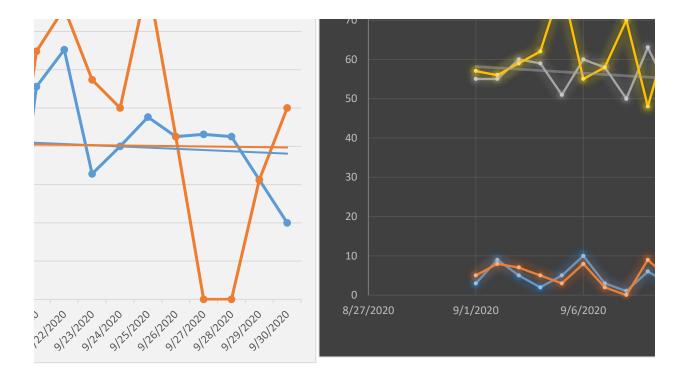

| 9/5/2020  | 5  | 3  | 51 | 79 | -35.4% |
|-----------|----|----|----|----|--------|
| 9/6/2020  | 10 | 8  | 60 | 55 | 9.1%   |
| 9/7/2020  | 3  | 2  | 58 | 58 | 0.0%   |
| 9/8/2020  | 1  | 0  | 50 | 70 | -28.6% |
| 9/9/2020  | 6  | 9  | 63 | 48 | 31.3%  |
| 9/10/2020 | 3  | 4  | 52 | 67 | -22.4% |
| 9/11/2020 | 4  | 7  | 62 | 64 | -3.1%  |
| 9/12/2020 | 6  | 4  | 56 | 61 | -8.2%  |
| 9/13/2020 | 3  | 2  | 47 | 62 | -24.2% |
| 9/14/2020 | 3  | 5  | 58 | 65 | -10.8% |
| 9/15/2020 | 1  | 4  | 55 | 80 | -31.3% |
| 9/16/2020 | 7  | 5  | 53 | 77 | -31.2% |
| 9/17/2020 | 2  | 5  | 54 | 53 | 1.9%   |
| 9/18/2020 | 7  | 10 | 71 | 67 | 6.0%   |
| 9/19/2020 | 5  | 5  | 42 | 61 | -31.1% |
| 9/20/2020 | 1  | 0  | 35 | 59 | -40.7% |
| 9/21/2020 | 7  | 6  | 54 | 82 | -34.1% |
| 9/22/2020 | 7  | 6  | 46 | 69 | -33.3% |
| 9/23/2020 | 7  | 4  | 61 | 63 | -3.2%  |
| 9/24/2020 | 5  | 4  | 50 | 42 | 19.0%  |
| 9/25/2020 | 7  | 4  | 42 | 61 | -31.1% |
| 9/26/2020 | 4  | 4  | 47 | 70 | -32.9% |
| 9/27/2020 | 0  | 5  | 58 | 64 | -9.4%  |
| 9/28/2020 | 0  | 4  | 47 | 56 | -16.1% |
| 9/29/2020 | 3  | 3  | 48 | 45 | 6.7%   |
| 9/30/2020 | 5  | 2  | 50 | 67 | -25.4% |
| 10/1/2020 | 8  | 6  | 53 | 68 | -22.1% |
| 10/2/2020 | 9  | 5  | 55 | 59 | -6.78% |
| 10/3/2020 | 11 | 10 | 57 | 53 | 7.55%  |
|           |    |    |    |    |        |