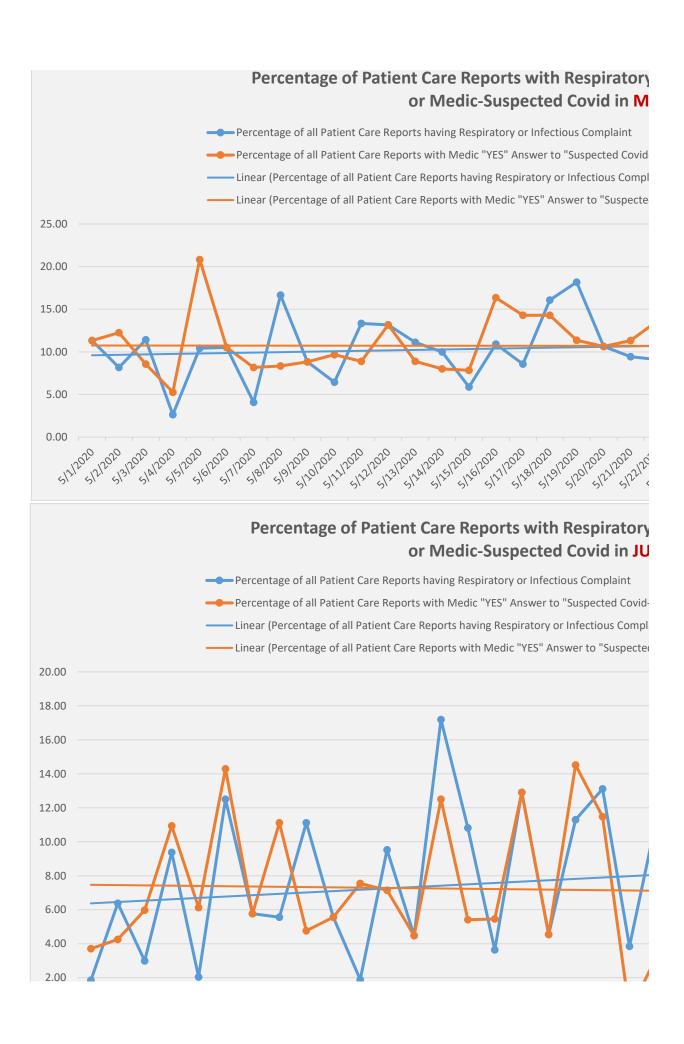

## Percentage of Patient Care Reports with Respiratory or Medic-Suspected Covid in JU

- Percentage of all Patient Care Reports having Respiratory or Infectious Complaint
- Percentage of all Patient Care Reports with Medic "YES" Answer to "Suspected Covid-19" Question
- Linear (Percentage of all Patient Care Reports having Respiratory or Infectious Complaint)
  - Linear (Percentage of all Patient Care Reports with Medic "YES" Answer to "Suspected Covid-19" Question)