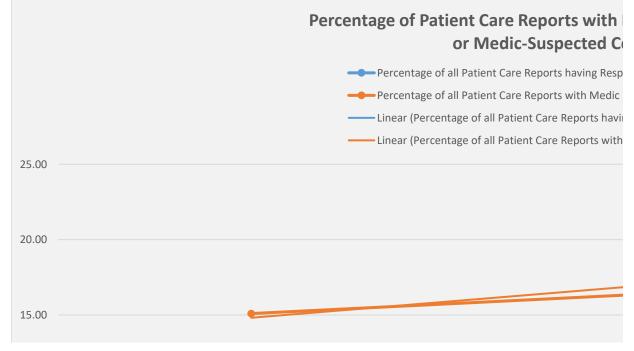

## Respiratory/Infectious Complaint ovid in October

iratory or Infectious Complaint

"YES" Answer to "Suspected Covid-19" Question

ng Respiratory or Infectious Complaint)

Medic "YES" Answer to "Suspected Covid-19" Question)

## Percentage of Patient Care Reports with Respiratory or Medic-Suspected Covid in JU

- Percentage of all Patient Care Reports having Respiratory or Infectious Complaint
- Percentage of all Patient Care Reports with Medic "YES" Answer to "Suspected Covid-19" Question
- Linear (Percentage of all Patient Care Reports having Respiratory or Infectious Complaint)
  - Linear (Percentage of all Patient Care Reports with Medic "YES" Answer to "Suspected Covid-19" Question)