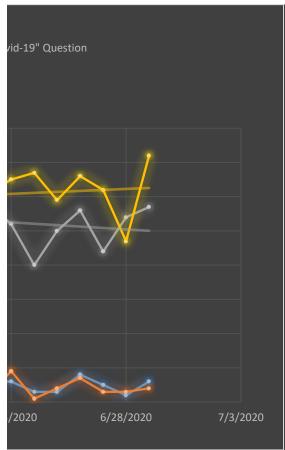

## Percentage of Patient Care Reports with Respiratory or Medic-Suspected Covid in JU

- Percentage of all Patient Care Reports having Respiratory or Infectious Complaint
- Percentage of all Patient Care Reports with Medic "YES" Answer to "Suspected Covid-19" Question
- Linear (Percentage of all Patient Care Reports having Respiratory or Infectious Complaint)
  - Linear (Percentage of all Patient Care Reports with Medic "YES" Answer to "Suspected Covid-19" Question)