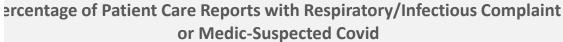

| Percentage of all<br>Patient Care Reports<br>having Respiratory or<br>Infectious Complaint | Percentage of all Patient Care Reports with Medic "YES" Answer to "Suspected Covid- 19" Question |
|--------------------------------------------------------------------------------------------|--------------------------------------------------------------------------------------------------|
| 15.52                                                                                      | 0.00                                                                                             |
| 22.92                                                                                      | 0.00                                                                                             |
| 16.13                                                                                      | 0.00                                                                                             |
| 17.46                                                                                      | 0.00                                                                                             |
| 22.41                                                                                      | 0.00                                                                                             |
| 17.95                                                                                      | 0.00                                                                                             |
| 16.67                                                                                      | 0.00                                                                                             |
| 18.33                                                                                      | 0.00                                                                                             |
| 12.73                                                                                      | 3.64                                                                                             |
| 4.55                                                                                       | 20.45                                                                                            |
| 15.38                                                                                      | 20.51                                                                                            |
| 22.92                                                                                      | 27.08                                                                                            |
| 27.50                                                                                      | 25.00                                                                                            |
| 17.02                                                                                      | 12.77                                                                                            |
| 9.52                                                                                       | 9.52                                                                                             |
| 25.42                                                                                      | 37.29                                                                                            |
| 16.98                                                                                      | 28.30                                                                                            |
| 20.93                                                                                      | 46.51                                                                                            |
| 12.50                                                                                      | 12.50                                                                                            |
| 21.43                                                                                      | 19.05                                                                                            |
| 20.00                                                                                      | 30.91                                                                                            |
| 28.26                                                                                      | 30.43                                                                                            |
| 7.69                                                                                       | 19.23                                                                                            |
| 16.98                                                                                      | 20.75                                                                                            |
| 16.67                                                                                      | 22.22                                                                                            |
| 13.16                                                                                      | 23.68                                                                                            |
| 18.75                                                                                      | 25.00                                                                                            |
| 19.23                                                                                      | 17.31                                                                                            |
| 11.90                                                                                      | 19.05                                                                                            |
| 9.09                                                                                       | 25.45                                                                                            |
| 13.95                                                                                      | 16.28                                                                                            |
| 10.81                                                                                      | 24.32                                                                                            |
| 22.92                                                                                      | 14.58                                                                                            |
| 12.82                                                                                      | 10.26                                                                                            |
| 23.68                                                                                      | 15.79                                                                                            |
| 19.51                                                                                      | 29.27                                                                                            |
| 23.53                                                                                      | 44.12                                                                                            |
| 10.87                                                                                      | 21.74                                                                                            |
| 9.26                                                                                       | 18.52                                                                                            |