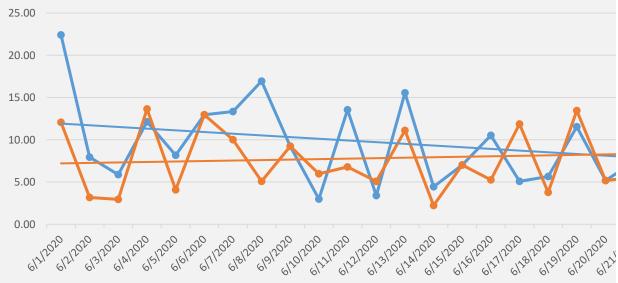

| Percentage of all<br>Patient Care Reports<br>having Respiratory or<br>Infectious Complaint | Percentage of all Patient Care Reports with Medic "YES" Answer to "Suspected Covid- 19" Question |
|--------------------------------------------------------------------------------------------|--------------------------------------------------------------------------------------------------|
| 15.52                                                                                      | 0.00                                                                                             |
| 22.92                                                                                      | 0.00                                                                                             |
| 16.13                                                                                      | 0.00                                                                                             |
| 17.46                                                                                      | 0.00                                                                                             |
| 22.41                                                                                      | 0.00                                                                                             |
| 17.95                                                                                      | 0.00                                                                                             |
| 16.67                                                                                      | 0.00                                                                                             |
| 18.33                                                                                      | 0.00                                                                                             |
| 12.73                                                                                      | 3.64                                                                                             |
| 4.55                                                                                       | 20.45                                                                                            |
| 15.38                                                                                      | 20.51                                                                                            |
| 22.92                                                                                      | 27.08                                                                                            |
| 27.50                                                                                      | 25.00                                                                                            |
| 17.02                                                                                      | 12.77                                                                                            |
| 9.52                                                                                       | 9.52                                                                                             |
| 25.42                                                                                      | 37.29                                                                                            |
| 16.98                                                                                      | 28.30                                                                                            |
| 20.93                                                                                      | 46.51                                                                                            |
| 12.50                                                                                      | 12.50                                                                                            |
| 21.43                                                                                      | 19.05                                                                                            |
| 20.00                                                                                      | 30.91                                                                                            |
| 28.26                                                                                      | 30.43                                                                                            |
| 7.69                                                                                       | 19.23                                                                                            |
| 16.98                                                                                      | 20.75                                                                                            |
| 16.67                                                                                      | 22.22                                                                                            |
| 13.16                                                                                      | 23.68                                                                                            |
| 18.75                                                                                      | 25.00                                                                                            |
| 19.23                                                                                      | 17.31                                                                                            |
| 11.90                                                                                      | 19.05                                                                                            |
| 9.09                                                                                       | 25.45                                                                                            |
| 13.95                                                                                      | 16.28                                                                                            |
| 10.81                                                                                      | 24.32                                                                                            |
| 22.92                                                                                      | 14.58                                                                                            |
| 12.82                                                                                      | 10.26                                                                                            |
| 23.68                                                                                      | 15.79                                                                                            |
| 19.51                                                                                      | 29.27                                                                                            |
| 23.53                                                                                      | 44.12                                                                                            |
| 10.87                                                                                      | 21.74                                                                                            |
| 9.26                                                                                       | 18.52                                                                                            |