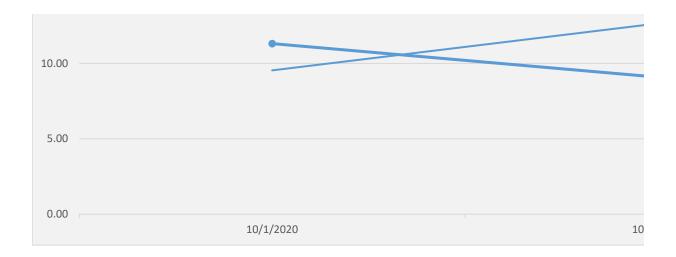

## Respiratory/Infectious Complaint ovid in October

iratory or Infectious Complaint

"YES" Answer to "Suspected Covid-19" Question

ng Respiratory or Infectious Complaint)

Medic "YES" Answer to "Suspected Covid-19" Question)

## Percentage of Patient Care Reports with Respiratory or Medic-Suspected Covid in JU

- Percentage of all Patient Care Reports having Respiratory or Infectious Complaint
- Percentage of all Patient Care Reports with Medic "YES" Answer to "Suspected Covid-19" Question
- Linear (Percentage of all Patient Care Reports having Respiratory or Infectious Complaint)
  - Linear (Percentage of all Patient Care Reports with Medic "YES" Answer to "Suspected Covid-19" Question)