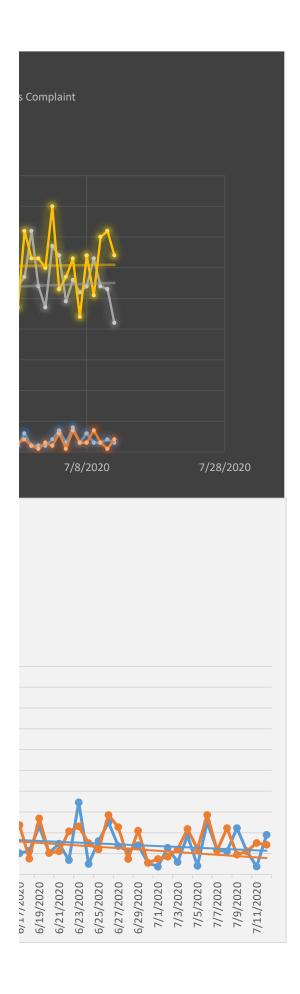

## Percentage of Patient Care Reports with Respiratory or Medic-Suspected Covid in JU

- Percentage of all Patient Care Reports having Respiratory or Infectious Complaint
- Percentage of all Patient Care Reports with Medic "YES" Answer to "Suspected Covid-19" Question
- Linear (Percentage of all Patient Care Reports having Respiratory or Infectious Complaint)
  - Linear (Percentage of all Patient Care Reports with Medic "YES" Answer to "Suspected Covid-19" Question)