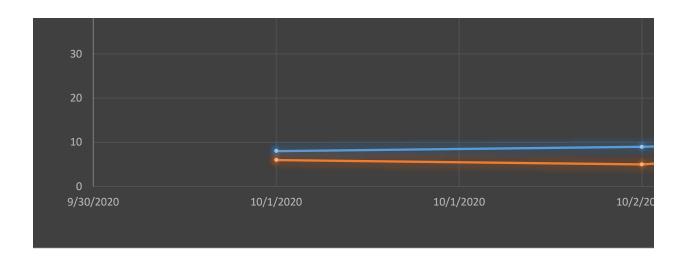

| 9/5/2020  | 5  | 3  | 51 | 79 | -35.4% |
|-----------|----|----|----|----|--------|
| 9/6/2020  | 10 | 8  | 60 | 55 | 9.1%   |
| 9/7/2020  | 3  | 2  | 58 | 58 | 0.0%   |
| 9/8/2020  | 1  | 0  | 50 | 70 | -28.6% |
| 9/9/2020  | 6  | 9  | 63 | 48 | 31.3%  |
| 9/10/2020 | 3  | 4  | 52 | 67 | -22.4% |
| 9/11/2020 | 4  | 7  | 62 | 64 | -3.1%  |
| 9/12/2020 | 6  | 4  | 56 | 61 | -8.2%  |
| 9/13/2020 | 3  | 2  | 47 | 62 | -24.2% |
| 9/14/2020 | 3  | 5  | 58 | 65 | -10.8% |
| 9/15/2020 | 1  | 4  | 55 | 80 | -31.3% |
| 9/16/2020 | 7  | 5  | 53 | 77 | -31.2% |
| 9/17/2020 | 2  | 5  | 54 | 53 | 1.9%   |
| 9/18/2020 | 7  | 10 | 71 | 67 | 6.0%   |
| 9/19/2020 | 5  | 5  | 42 | 61 | -31.1% |
| 9/20/2020 | 1  | 0  | 35 | 59 | -40.7% |
| 9/21/2020 | 7  | 6  | 54 | 82 | -34.1% |
| 9/22/2020 | 7  | 6  | 46 | 69 | -33.3% |
| 9/23/2020 | 7  | 4  | 61 | 63 | -3.2%  |
| 9/24/2020 | 5  | 4  | 50 | 42 | 19.0%  |
| 9/25/2020 | 7  | 4  | 42 | 61 | -31.1% |
| 9/26/2020 | 4  | 4  | 47 | 70 | -32.9% |
| 9/27/2020 | 0  | 5  | 58 | 64 | -9.4%  |
| 9/28/2020 | 0  | 4  | 47 | 56 | -16.1% |
| 9/29/2020 | 3  | 3  | 48 | 45 | 6.7%   |
| 9/30/2020 | 5  | 2  | 50 | 67 | -25.4% |
| 10/1/2020 | 8  | 6  | 53 | 68 | -22.1% |
| 10/2/2020 | 9  | 5  | 55 | 59 | -6.78% |
| 10/3/2020 | 11 | 10 | 57 | 53 | 7.55%  |
|           |    |    |    |    |        |

## Respiratory/Infectious Complaint ovid in October

iratory or Infectious Complaint

"YES" Answer to "Suspected Covid-19" Question

ng Respiratory or Infectious Complaint)

Medic "YES" Answer to "Suspected Covid-19" Question)