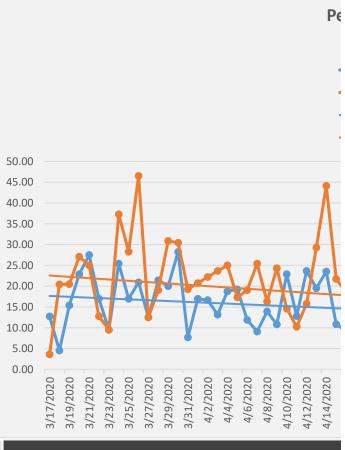

| Percentage of all<br>Patient Care Reports<br>having Respiratory or<br>Infectious Complaint | Percentage of all Patient Care Reports with Medic "YES" Answer to "Suspected Covid- 19" Question |
|--------------------------------------------------------------------------------------------|--------------------------------------------------------------------------------------------------|
| 15.52                                                                                      | 0.00                                                                                             |
| 22.92                                                                                      | 0.00                                                                                             |
| 16.13                                                                                      | 0.00                                                                                             |
| 17.46                                                                                      | 0.00                                                                                             |
| 22.41                                                                                      | 0.00                                                                                             |
| 17.95                                                                                      | 0.00                                                                                             |
| 16.67                                                                                      | 0.00                                                                                             |
| 18.33                                                                                      | 0.00                                                                                             |
| 12.73                                                                                      | 3.64                                                                                             |
| 4.55                                                                                       | 20.45                                                                                            |
| 15.38                                                                                      | 20.51                                                                                            |
| 22.92                                                                                      | 27.08                                                                                            |
| 27.50                                                                                      | 25.00                                                                                            |
| 17.02                                                                                      | 12.77                                                                                            |
| 9.52                                                                                       | 9.52                                                                                             |
| 25.42                                                                                      | 37.29                                                                                            |
| 16.98                                                                                      | 28.30                                                                                            |
| 20.93                                                                                      | 46.51                                                                                            |
| 12.50                                                                                      | 12.50                                                                                            |
| 21.43                                                                                      | 19.05                                                                                            |
| 20.00                                                                                      | 30.91                                                                                            |
| 28.26                                                                                      | 30.43                                                                                            |
| 7.69                                                                                       | 19.23                                                                                            |
| 16.98                                                                                      | 20.75                                                                                            |
| 16.67                                                                                      | 22.22                                                                                            |
| 13.16                                                                                      | 23.68                                                                                            |
| 18.75                                                                                      | 25.00                                                                                            |
| 19.23                                                                                      | 17.31                                                                                            |
| 11.90                                                                                      | 19.05                                                                                            |
| 9.09                                                                                       | 25.45                                                                                            |
| 13.95                                                                                      | 16.28                                                                                            |
| 10.81                                                                                      | 24.32                                                                                            |
| 22.92                                                                                      | 14.58                                                                                            |
| 12.82                                                                                      | 10.26                                                                                            |
| 23.68                                                                                      | 15.79                                                                                            |
| 19.51                                                                                      | 29.27                                                                                            |
| 23.53                                                                                      | 44.12                                                                                            |
| 10.87                                                                                      | 21.74                                                                                            |
| 9.26                                                                                       | 18.52                                                                                            |

## Percentage of Patient Care Reports with Respiratory or Medic-Suspected Covid in JU

- Percentage of all Patient Care Reports having Respiratory or Infectious Complaint
- Percentage of all Patient Care Reports with Medic "YES" Answer to "Suspected Covid-19" Question
- Linear (Percentage of all Patient Care Reports having Respiratory or Infectious Complaint)
  - Linear (Percentage of all Patient Care Reports with Medic "YES" Answer to "Suspected Covid-19" Question)