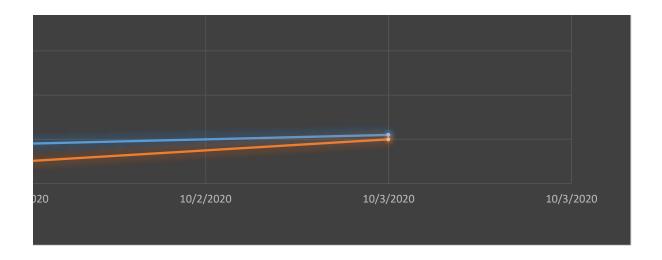

| 9/5/2020  | 5  | 3  | 51 | 79 | -35.4% |
|-----------|----|----|----|----|--------|
| 9/6/2020  | 10 | 8  | 60 | 55 | 9.1%   |
| 9/7/2020  | 3  | 2  | 58 | 58 | 0.0%   |
| 9/8/2020  | 1  | 0  | 50 | 70 | -28.6% |
| 9/9/2020  | 6  | 9  | 63 | 48 | 31.3%  |
| 9/10/2020 | 3  | 4  | 52 | 67 | -22.4% |
| 9/11/2020 | 4  | 7  | 62 | 64 | -3.1%  |
| 9/12/2020 | 6  | 4  | 56 | 61 | -8.2%  |
| 9/13/2020 | 3  | 2  | 47 | 62 | -24.2% |
| 9/14/2020 | 3  | 5  | 58 | 65 | -10.8% |
| 9/15/2020 | 1  | 4  | 55 | 80 | -31.3% |
| 9/16/2020 | 7  | 5  | 53 | 77 | -31.2% |
| 9/17/2020 | 2  | 5  | 54 | 53 | 1.9%   |
| 9/18/2020 | 7  | 10 | 71 | 67 | 6.0%   |
| 9/19/2020 | 5  | 5  | 42 | 61 | -31.1% |
| 9/20/2020 | 1  | 0  | 35 | 59 | -40.7% |
| 9/21/2020 | 7  | 6  | 54 | 82 | -34.1% |
| 9/22/2020 | 7  | 6  | 46 | 69 | -33.3% |
| 9/23/2020 | 7  | 4  | 61 | 63 | -3.2%  |
| 9/24/2020 | 5  | 4  | 50 | 42 | 19.0%  |
| 9/25/2020 | 7  | 4  | 42 | 61 | -31.1% |
| 9/26/2020 | 4  | 4  | 47 | 70 | -32.9% |
| 9/27/2020 | 0  | 5  | 58 | 64 | -9.4%  |
| 9/28/2020 | 0  | 4  | 47 | 56 | -16.1% |
| 9/29/2020 | 3  | 3  | 48 | 45 | 6.7%   |
| 9/30/2020 | 5  | 2  | 50 | 67 | -25.4% |
| 10/1/2020 | 8  | 6  | 53 | 68 | -22.1% |
| 10/2/2020 | 9  | 5  | 55 | 59 | -6.78% |
| 10/3/2020 | 11 | 10 | 57 | 53 | 7.55%  |
|           |    |    |    |    |        |

## Respiratory/Infectious Complaint ovid in October

iratory or Infectious Complaint

"YES" Answer to "Suspected Covid-19" Question

ng Respiratory or Infectious Complaint)

Medic "YES" Answer to "Suspected Covid-19" Question)