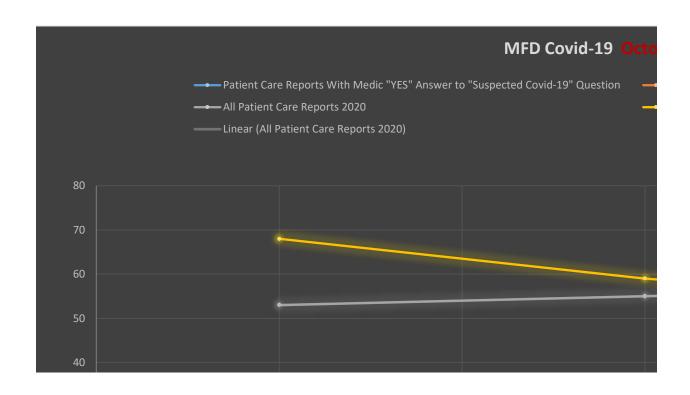

## Respiratory/Infectious Complaint ovid in October

iratory or Infectious Complaint

"YES" Answer to "Suspected Covid-19" Question

ng Respiratory or Infectious Complaint)

Medic "YES" Answer to "Suspected Covid-19" Question)