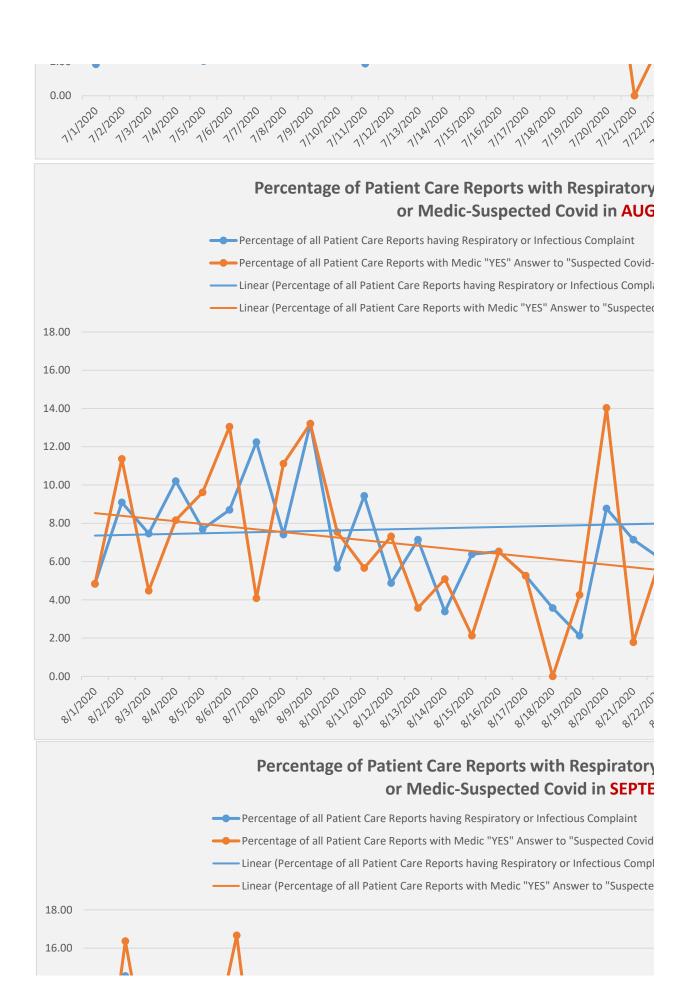

## Respiratory/Infectious Complaint ovid in October

iratory or Infectious Complaint

"YES" Answer to "Suspected Covid-19" Question

ng Respiratory or Infectious Complaint)

Medic "YES" Answer to "Suspected Covid-19" Question)