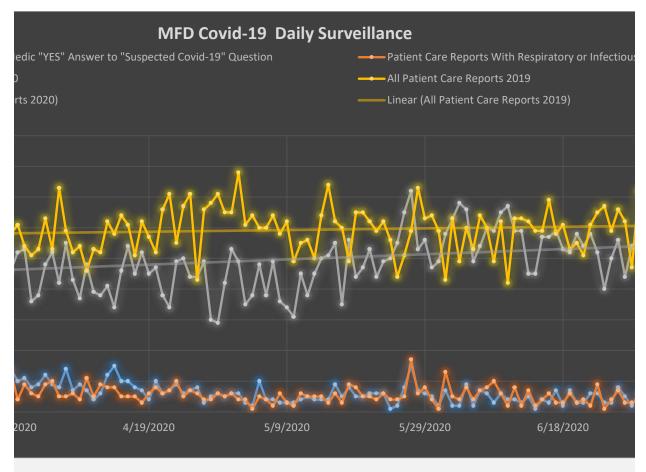

| Date      | Patient Care Reports With Medic "YES" Answer to "Suspected Covid- 19" Question | Patient Care<br>Reports With<br>Respiratory or<br>Infectious<br>Complaint | All Patient<br>Care<br>Reports<br>2020 | All Patient<br>Care<br>Reports<br>2019 | Percent<br>Change in<br>Patient Care<br>Reports<br>2019-2020 |
|-----------|--------------------------------------------------------------------------------|---------------------------------------------------------------------------|----------------------------------------|----------------------------------------|--------------------------------------------------------------|
| 3/9/2020  | 0                                                                              | 9                                                                         | 58                                     | 65                                     | -10.8%                                                       |
| 3/10/2020 | 0                                                                              | 11                                                                        | 48                                     | 62                                     | -22.6%                                                       |
| 3/11/2020 | 0                                                                              | 10                                                                        | 62                                     | 58                                     | 6.9%                                                         |
| 3/12/2020 | 0                                                                              | 11                                                                        | 63                                     | 68                                     | -7.4%                                                        |
| 3/13/2020 | 0                                                                              | 13                                                                        | 58                                     | 73                                     | -20.5%                                                       |
| 3/14/2020 | 0                                                                              | 7                                                                         | 39                                     | 44                                     | -11.4%                                                       |
| 3/15/2020 | 0                                                                              | 8                                                                         | 48                                     | 53                                     | -9.4%                                                        |
| 3/16/2020 | 0                                                                              | 11                                                                        | 60                                     | 56                                     | 7.1%                                                         |
| 3/17/2020 | 2                                                                              | 7                                                                         | 55                                     | 38                                     | 44.7%                                                        |
| 3/18/2020 | 9                                                                              | 2                                                                         | 44                                     | 59                                     | -25.4%                                                       |
| 3/19/2020 | 8                                                                              | 6                                                                         | 39                                     | 62                                     | -37.1%                                                       |
| 3/20/2020 | 13                                                                             | 11                                                                        | 48                                     | 55                                     | -12.7%                                                       |
| 3/21/2020 | 10                                                                             | 11                                                                        | 40                                     | 56                                     | -28.6%                                                       |
| 3/22/2020 | 6                                                                              | 8                                                                         | 47                                     | 48                                     | -2.1%                                                        |
| 3/23/2020 | 4                                                                              | 4                                                                         | 42                                     | 77                                     | -45.5%                                                       |
| 3/24/2020 | 22                                                                             | 15                                                                        | 59                                     | 56                                     | 5.4%                                                         |
| 3/25/2020 | 15                                                                             | 9                                                                         | 53                                     | 47                                     | 12.8%                                                        |
| 3/26/2020 | 20                                                                             | 9                                                                         | 43                                     | 61                                     | -29.5%                                                       |
| 3/27/2020 | 7                                                                              | 7                                                                         | 56                                     | 56                                     | 0.0%                                                         |
| 3/28/2020 | 8                                                                              | 9                                                                         | 42                                     | 58                                     | -27.6%                                                       |
| 3/29/2020 | 17                                                                             | 11                                                                        | 55                                     | 52                                     | 5.8%                                                         |
| 3/30/2020 | 14                                                                             | 13                                                                        | 46                                     | 58                                     | -20.7%                                                       |
| 3/31/2020 | 10                                                                             | 4                                                                         | 52                                     | 61                                     | -14.8%                                                       |
| 4/1/2020  | 11                                                                             | 9                                                                         | 53                                     | 54                                     | -1.9%                                                        |
| 4/2/2020  | 8                                                                              | 6                                                                         | 36                                     | 51                                     | -29.4%                                                       |
| 4/3/2020  | 9                                                                              | 5                                                                         | 38                                     | 53                                     | -28.3%                                                       |
| 4/4/2020  | 12                                                                             | 9                                                                         | 48                                     | 63                                     | -23.8%                                                       |
| 4/5/2020  | 9                                                                              | 10                                                                        | 52                                     | 53                                     | -1.9%                                                        |
| 4/6/2020  | 8                                                                              | 5                                                                         | 42                                     | 73                                     | -42.5%                                                       |
| 4/7/2020  | 14                                                                             | 5                                                                         | 55                                     | 59                                     | -6.8%                                                        |
| 4/8/2020  | 7                                                                              | 6                                                                         | 43                                     | 52                                     | -17.3%                                                       |
| 4/9/2020  | 9                                                                              | 4                                                                         | 37                                     | 54                                     | -31.5%                                                       |
| 4/10/2020 | 7                                                                              | 11                                                                        | 48                                     | 46                                     | 4.3%                                                         |
| 4/11/2020 | 4                                                                              | 5                                                                         | 39                                     | 53                                     | -26.4%                                                       |
| 4/12/2020 | 6                                                                              | 9                                                                         | 38                                     | 52                                     | -26.9%                                                       |
| 4/13/2020 | 12                                                                             | 8                                                                         | 41                                     | 62                                     | -33.9%                                                       |
| 4/14/2020 | 15                                                                             | 8                                                                         | 34                                     | 58                                     | -41.4%                                                       |
| 4/15/2020 | 10                                                                             | 5                                                                         | 46                                     | 64                                     | -28.1%                                                       |
| 4/16/2020 | 10                                                                             | 5                                                                         | 54                                     | 61                                     | -11.5%                                                       |

| 4/17/2020 | 8  | 5  | 45       | 51               | -11.8% |
|-----------|----|----|----------|------------------|--------|
| 4/18/2020 | 7  | 3  | 52       | 62               | -16.1% |
| 4/19/2020 | 4  | 6  | 45       | 57               | -21.1% |
| 4/20/2020 | 10 | 8  | 47       | 52               | -9.6%  |
| 4/21/2020 | 6  | 6  | 38       | 66               | -42.4% |
| 4/22/2020 | 7  | 7  | 34       | 71               | -52.1% |
|           |    |    |          |                  |        |
| 4/23/2020 | 9  | 10 | 49       | 55<br>6 <b>7</b> | -10.9% |
| 4/24/2020 | 6  | 5  | 50       | 67               | -25.4% |
| 4/25/2020 | 7  | 7  | 44       | 71               | -38.0% |
| 4/26/2020 | 8  | 6  | 44       | 43               | 2.3%   |
| 4/27/2020 | 3  | 4  | 49       | 66               | -25.8% |
| 4/28/2020 | 5  | 4  | 30       | 68               | -55.9% |
| 4/29/2020 | 6  | 6  | 29       | 71               | -59.2% |
| 4/30/2020 | 5  | 5  | 42       | 65               | -35.4% |
| 5/1/2020  | 6  | 6  | 53       | 65               | -18.5% |
| 5/2/2020  | 6  | 4  | 49       | 78               | -37.2% |
| 5/3/2020  | 3  | 4  | 35       | 61               | -42.6% |
| 5/4/2020  | 2  | 1  | 38       | 64               | -40.6% |
| 5/5/2020  | 10 | 5  | 48       | 60               | -20.0% |
| 5/6/2020  | 4  | 4  | 38       | 60               | -36.7% |
|           |    |    |          | 64               |        |
| 5/7/2020  | 4  | 2  | 49       |                  | -23.4% |
| 5/8/2020  | 3  | 6  | 36       | 58               | -37.9% |
| 5/9/2020  | 3  | 3  | 34       | 62               | -45.2% |
| 5/10/2020 | 3  | 2  | 31       | 49               | -36.7% |
| 5/11/2020 | 4  | 6  | 45       | 55               | -18.2% |
| 5/12/2020 | 5  | 5  | 38       | 56               | -32.1% |
| 5/13/2020 | 4  | 5  | 45       | 50               | -10.0% |
| 5/14/2020 | 4  | 5  | 50       | 64               | -21.9% |
| 5/15/2020 | 4  | 3  | 51       | 74               | -31.1% |
| 5/16/2020 | 9  | 6  | 55       | 62               | -11.3% |
| 5/17/2020 | 5  | 3  | 35       | 60               | -41.7% |
| 5/18/2020 | 8  | 9  | 56       | 49               | 14.3%  |
| 5/19/2020 | 5  | 8  | 44       | 65               | -32.3% |
| 5/20/2020 | 5  | 5  | 47       | 65               | -27.7% |
| 5/21/2020 | 6  | 5  | 53       | 62               | -14.5% |
| 5/22/2020 | 6  | 4  | 44       | 59               | -25.4% |
| 5/23/2020 | 6  | 6  | 49       | 62               | -21.0% |
| 5/24/2020 | 1  |    | 50       | 56               |        |
|           |    | 4  |          |                  | -10.7% |
| 5/25/2020 | 2  | 4  | 55<br>65 | 44               | 25.0%  |
| 5/26/2020 | 8  | 5  | 65       | 51               | 27.5%  |
| 5/27/2020 | 15 | 17 | 72       | 59               | 22.0%  |
| 5/28/2020 | 7  | 6  | 53       | 73               | -27.4% |
| 5/29/2020 | 6  | 8  | 56       | 63               | -11.1% |
| 5/30/2020 | 5  | 4  | 47       | 64               | -26.6% |
| 5/31/2020 | 2  | 1  | 49       | 59               | -16.9% |
| 6/1/2020  | 7  | 13 | 58       | 43               | 34.9%  |
| 6/2/2020  | 2  | 5  | 63       | 63               | 0.0%   |
|           |    |    |          |                  |        |

| 6/3/2020  | 2 | 4  | 68 | 49 | 38.8%  |
|-----------|---|----|----|----|--------|
| 6/4/2020  | 9 | 8  | 66 | 60 | 10.0%  |
|           |   |    |    |    |        |
| 6/5/2020  | 2 | 4  | 49 | 53 | -7.5%  |
| 6/6/2020  | 7 | 7  | 54 | 64 | -15.6% |
| 6/7/2020  | 6 | 8  | 60 | 60 | 0.0%   |
| 6/8/2020  | 3 | 10 | 59 | 49 | 20.4%  |
|           |   |    |    |    |        |
| 6/9/2020  | 6 | 6  | 65 | 62 | 4.8%   |
| 6/10/2020 | 4 | 2  | 67 | 42 | 59.5%  |
| 6/11/2020 | 4 | 8  | 59 | 63 | -6.3%  |
| 6/12/2020 | 3 | 2  | 59 | 63 | -6.3%  |
| 6/13/2020 | 5 | 7  | 45 | 62 | -27.4% |
|           |   |    |    |    |        |
| 6/14/2020 | 1 | 2  | 45 | 59 | -23.7% |
| 6/15/2020 | 4 | 4  | 57 | 59 | -3.4%  |
| 6/16/2020 | 3 | 6  | 57 | 69 | -17.4% |
| 6/17/2020 | 7 | 3  | 59 | 58 | 1.7%   |
| 6/18/2020 | 2 | 3  | 53 | 61 | -13.1% |
|           |   |    |    |    |        |
| 6/19/2020 | 7 | 6  | 52 | 53 | -1.9%  |
| 6/20/2020 | 3 | 3  | 58 | 55 | 5.5%   |
| 6/21/2020 | 3 | 4  | 54 | 51 | 5.9%   |
| 6/22/2020 | 6 | 2  | 58 | 61 | -4.9%  |
| 6/23/2020 | 6 | 9  | 52 | 65 | -20.0% |
|           |   |    |    |    |        |
| 6/24/2020 | 3 | 1  | 40 | 67 | -40.3% |
| 6/25/2020 | 3 | 4  | 50 | 59 | -15.3% |
| 6/26/2020 | 8 | 7  | 56 | 66 | -15.2% |
| 6/27/2020 | 5 | 3  | 44 | 62 | -29.0% |
| 6/28/2020 | 2 | 3  | 54 | 47 | 14.9%  |
|           |   |    |    |    |        |
| 6/29/2020 | 6 | 4  | 57 | 72 | -20.8% |
| 6/30/2020 | 2 | 2  | 72 | 63 | 14.3%  |
| 7/1/2020  | 2 | 1  | 54 | 63 | -14.3% |
| 7/2/2020  | 2 | 3  | 47 | 60 | -21.7% |
| 7/3/2020  | Δ | 2  | 67 | 80 | -16.3% |
|           | 7 |    |    |    |        |
| 7/4/2020  | 7 | 6  | 64 | 53 | 20.8%  |
| 7/5/2020  | 3 | 1  | 49 | 57 | -14.0% |
| 7/6/2020  | 8 | 7  | 56 | 63 | -11.1% |
| 7/7/2020  | 3 | 3  | 52 | 44 | 18.2%  |
| 7/8/2020  | 6 | 3  | 54 | 64 | -15.6% |
|           |   |    |    |    |        |
| 7/9/2020  | 3 | 7  | 63 | 51 | 23.5%  |
| 7/10/2020 | 3 | 3  | 54 | 70 | -22.9% |
| 7/11/2020 | 4 | 1  | 53 | 72 | -26.4% |
| 7/12/2020 | 3 | 4  | 42 | 64 | -34.4% |
| 7/13/2020 | 3 | 3  | 67 | 61 | 9.8%   |
|           |   |    |    |    |        |
| 7/14/2020 | 8 | 11 | 64 | 71 | -9.9%  |
| 7/15/2020 | 2 | 4  | 37 | 70 | -47.1% |
| 7/16/2020 | 3 | 2  | 55 | 62 | -11.3% |
| 7/17/2020 | 8 | 8  | 62 | 50 | 24.0%  |
| 7/18/2020 | 2 | 2  | 44 | 71 | -38.0% |
|           |   |    |    |    |        |
| 7/19/2020 | 9 | 7  | 62 | 54 | 14.8%  |
|           |   |    |    |    |        |

-13.3% Average Overall Daily Decrease in -10.6% Average March Daily Decrease in C-24.9% Average April Daily Decrease in Ca-20.3% Average May Daily Decrease in Cal-1.9% Average June Daily Change in Calls-8.3% Average July Daily Change in Calls-14.2% Average August Daily Change in Ca-12.9% Average September Daily Change in Calls-7.1% Average October Daily Change in Calls-