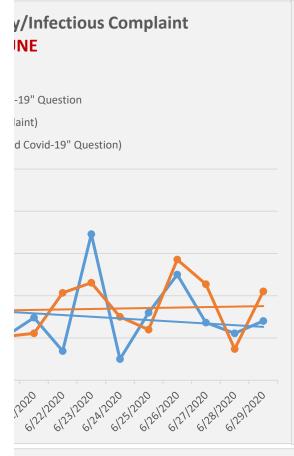

## Respiratory/Infectious Complaint ovid in October

iratory or Infectious Complaint

"YES" Answer to "Suspected Covid-19" Question

ng Respiratory or Infectious Complaint)

Medic "YES" Answer to "Suspected Covid-19" Question)