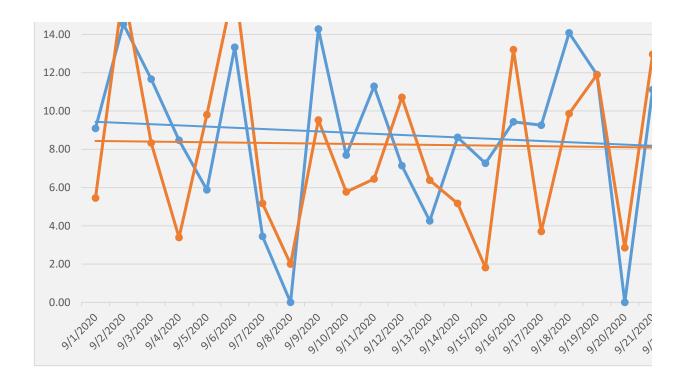

## Respiratory/Infectious Complaint ovid in October

iratory or Infectious Complaint

"YES" Answer to "Suspected Covid-19" Question

ng Respiratory or Infectious Complaint)

Medic "YES" Answer to "Suspected Covid-19" Question)

| 9/5/2020  | 5  | 3  | 51 | 79 | -35.4% |
|-----------|----|----|----|----|--------|
| 9/6/2020  | 10 | 8  | 60 | 55 | 9.1%   |
| 9/7/2020  | 3  | 2  | 58 | 58 | 0.0%   |
| 9/8/2020  | 1  | 0  | 50 | 70 | -28.6% |
| 9/9/2020  | 6  | 9  | 63 | 48 | 31.3%  |
| 9/10/2020 | 3  | 4  | 52 | 67 | -22.4% |
| 9/11/2020 | 4  | 7  | 62 | 64 | -3.1%  |
| 9/12/2020 | 6  | 4  | 56 | 61 | -8.2%  |
| 9/13/2020 | 3  | 2  | 47 | 62 | -24.2% |
| 9/14/2020 | 3  | 5  | 58 | 65 | -10.8% |
| 9/15/2020 | 1  | 4  | 55 | 80 | -31.3% |
| 9/16/2020 | 7  | 5  | 53 | 77 | -31.2% |
| 9/17/2020 | 2  | 5  | 54 | 53 | 1.9%   |
| 9/18/2020 | 7  | 10 | 71 | 67 | 6.0%   |
| 9/19/2020 | 5  | 5  | 42 | 61 | -31.1% |
| 9/20/2020 | 1  | 0  | 35 | 59 | -40.7% |
| 9/21/2020 | 7  | 6  | 54 | 82 | -34.1% |
| 9/22/2020 | 7  | 6  | 46 | 69 | -33.3% |
| 9/23/2020 | 7  | 4  | 61 | 63 | -3.2%  |
| 9/24/2020 | 5  | 4  | 50 | 42 | 19.0%  |
| 9/25/2020 | 7  | 4  | 42 | 61 | -31.1% |
| 9/26/2020 | 4  | 4  | 47 | 70 | -32.9% |
| 9/27/2020 | 0  | 5  | 58 | 64 | -9.4%  |
| 9/28/2020 | 0  | 4  | 47 | 56 | -16.1% |
| 9/29/2020 | 3  | 3  | 48 | 45 | 6.7%   |
| 9/30/2020 | 5  | 2  | 50 | 67 | -25.4% |
| 10/1/2020 | 8  | 6  | 53 | 68 | -22.1% |
| 10/2/2020 | 9  | 5  | 55 | 59 | -6.78% |
| 10/3/2020 | 11 | 10 | 57 | 53 | 7.55%  |
|           |    |    |    |    |        |