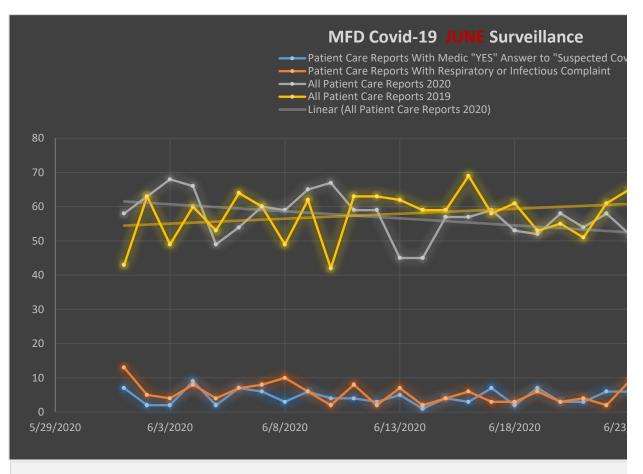

## Percentage of Patient Care Reports with Respiratory or Medic-Suspected Covid in JU

- Percentage of all Patient Care Reports having Respiratory or Infectious Complaint
- Percentage of all Patient Care Reports with Medic "YES" Answer to "Suspected Covid-19" Question
- Linear (Percentage of all Patient Care Reports having Respiratory or Infectious Complaint)
  - Linear (Percentage of all Patient Care Reports with Medic "YES" Answer to "Suspected Covid-19" Question)