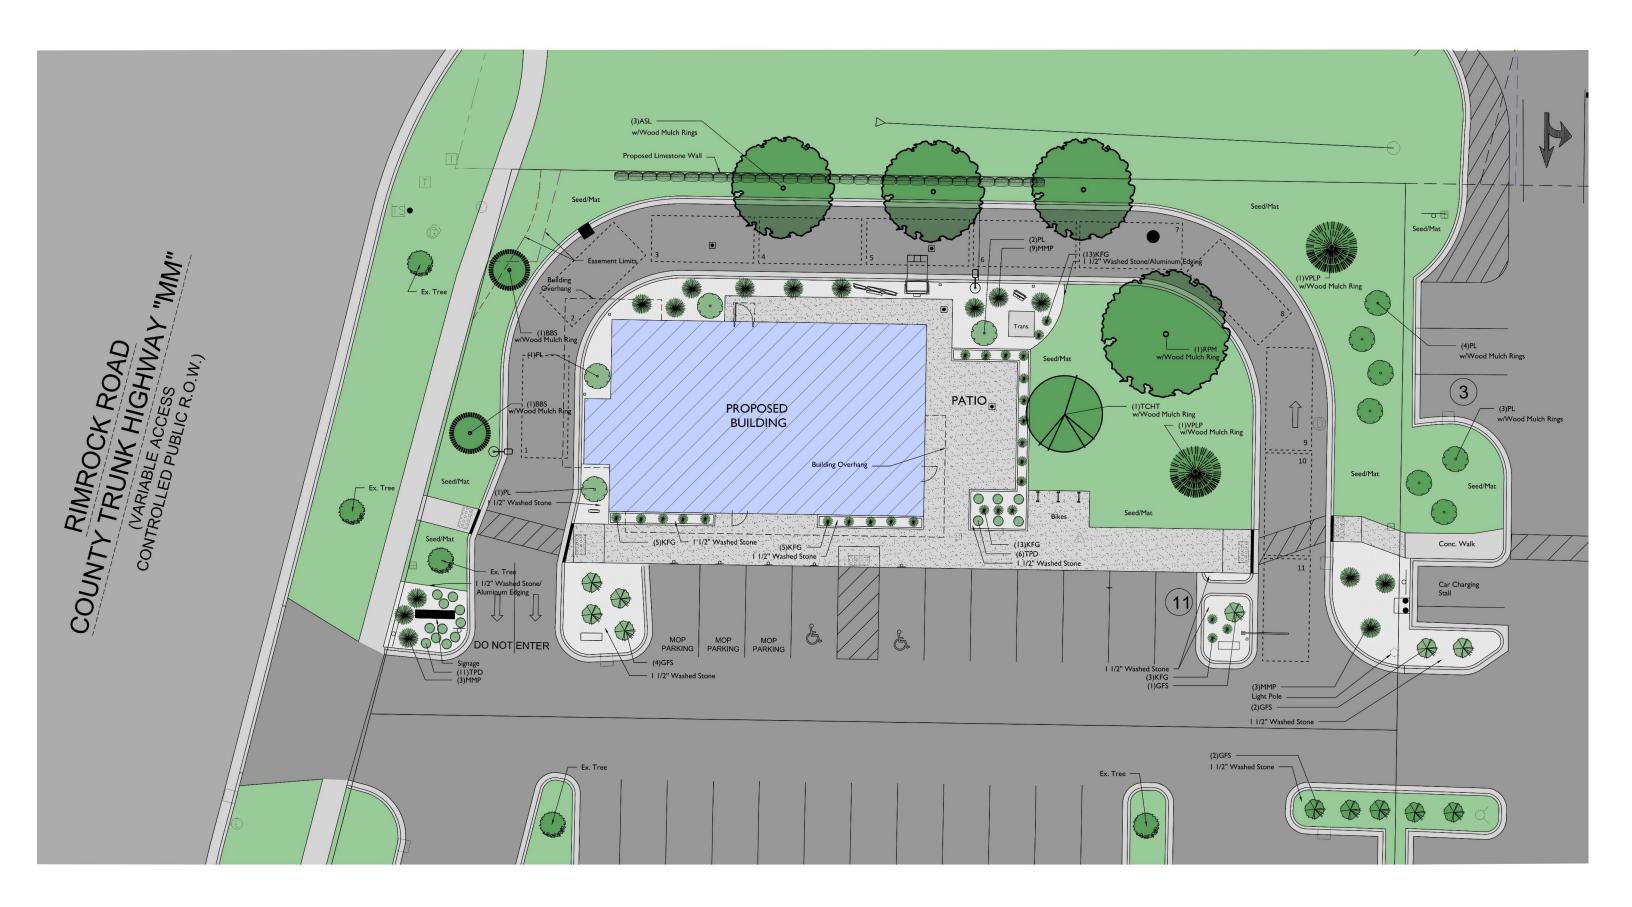

Image No. 2 Looking Northwest

Image No. 4 Looking Southeast

Site Photos

<u>Site Plan</u>

**Building Plans** 

STARBUCKS®

| No.  | Material                                                  | Manufacturer                              | Color / Description                                               | Finish / Style                                                                |
|------|-----------------------------------------------------------|-------------------------------------------|-------------------------------------------------------------------|-------------------------------------------------------------------------------|
| 1    | Brick Veneer<br>(BR-1)                                    | Yankee Hill                               | Dark Iron Spot                                                    | Smooth                                                                        |
| 2    | Accoya Wood<br>Siding @ facade<br>(WD-1)                  | reSAWN Timber<br>Co.<br>215–709–2003      | Monte, T&G                                                        | Sealed face and<br>back<br>3/4" thick x<br>5" wide x 6'–16'<br>random lengths |
| 3    | EIFS<br>(EF-1)                                            | Dryvit<br>734-276-0404                    | 634A – Granite Gray                                               |                                                                               |
| 4    | Identity Wood<br>Cladding @<br>Canopy Underside<br>(WD-2) | Identity Wood<br>Products<br>215-709-2003 | 1000 - Light brown/<br>beige with dark<br>lowlights, 1/16" reveal | Sealed face and<br>back<br>5/8" thick x<br>7–1/4" wide                        |
| MT-1 | Metal Coping                                              | Locally Sourced                           | To match RAL#7O21<br>Matte<br>MTOO28 – Flat Black                 | Pre-finished                                                                  |
|      | Aluminum Store-<br>front System                           |                                           |                                                                   | Anodized                                                                      |
|      | Metal Canopy                                              |                                           |                                                                   | Powdercoat                                                                    |
|      | Hollow Metal Door<br>Frame                                |                                           |                                                                   | Painted                                                                       |