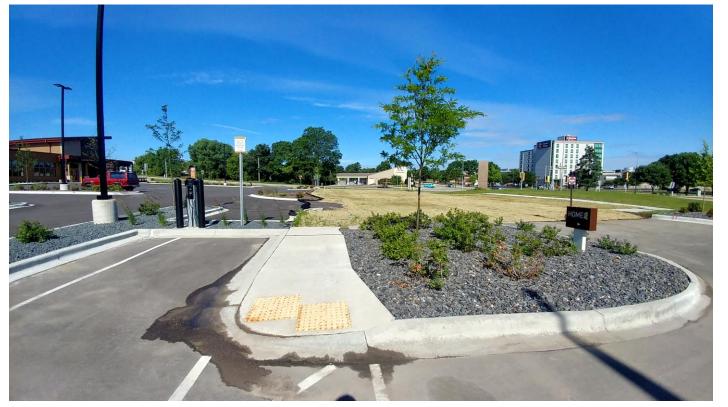

Image No. 2 Looking Northwest

Image No. 4 Looking Southeast

Site Photos

<u>Site Plan</u>

**Building Plans** 

STARBUCKS®

| No.  | Material                                                  | Manufacturer                              | Color / Description                                               | Finish / Style                                                                |
|------|-----------------------------------------------------------|-------------------------------------------|-------------------------------------------------------------------|-------------------------------------------------------------------------------|
| 1    | Brick Veneer<br>(BR-1)                                    | Yankee Hill                               | Dark Iron Spot                                                    | Smooth                                                                        |
| 2    | Accoya Wood<br>Siding @ facade<br>(WD-1)                  | reSAWN Timber<br>Co.<br>215–709–2003      | Monte, T&G                                                        | Sealed face and<br>back<br>3/4" thick x<br>5" wide x 6'–16'<br>random lengths |
| 3    | EIFS<br>(EF-1)                                            | Dryvit<br>734-276-0404                    | 634A – Granite Gray                                               |                                                                               |
| 4    | Identity Wood<br>Cladding @<br>Canopy Underside<br>(WD-2) | Identity Wood<br>Products<br>215-709-2003 | 1000 - Light brown/<br>beige with dark<br>lowlights, 1/16" reveal | Sealed face and<br>back<br>5/8" thick x<br>7–1/4" wide                        |
| MT-1 | Metal Coping                                              | Locally Sourced                           | To match RAL#7O21<br>Matte<br>MTOO28 – Flat Black                 | Pre-finished                                                                  |
|      | Aluminum Store-<br>front System                           |                                           |                                                                   | Anodized                                                                      |
|      | Metal Canopy                                              |                                           |                                                                   | Powdercoat                                                                    |
|      | Hollow Metal Door<br>Frame                                |                                           |                                                                   | Painted                                                                       |