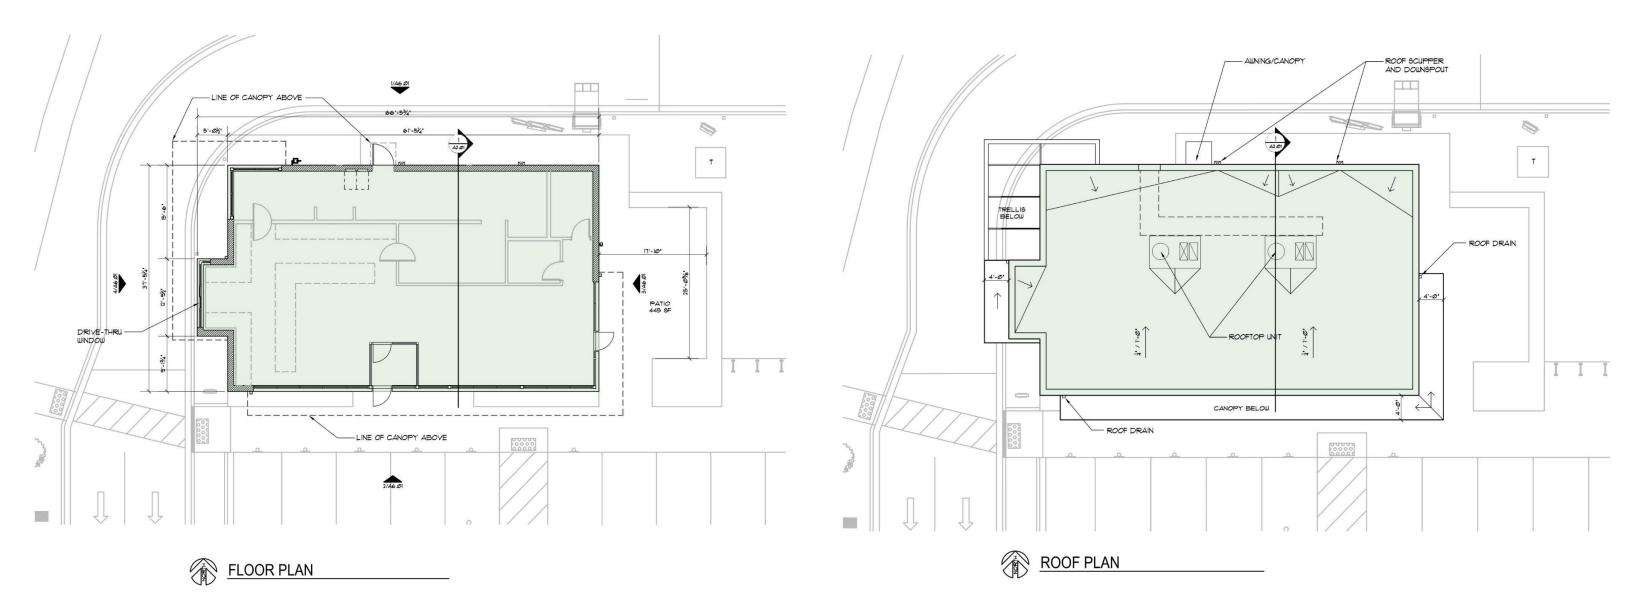

Image No. 2 Looking Northwest

Image No. 4 Looking Southeast

Site Photos

<u>Site Plan</u>

**Building Plans** 

STARBUCKS®

| No.  | Material                                                  | Manufacturer                              | Color / Description                                               | Finish / Style                                                                |
|------|-----------------------------------------------------------|-------------------------------------------|-------------------------------------------------------------------|-------------------------------------------------------------------------------|
| 1    | Brick Veneer<br>(BR-1)                                    | Yankee Hill                               | Dark Iron Spot                                                    | Smooth                                                                        |
| 2    | Accoya Wood<br>Siding @ facade<br>(WD-1)                  | reSAWN Timber<br>Co.<br>215–709–2003      | Monte, T&G                                                        | Sealed face and<br>back<br>3/4" thick x<br>5" wide x 6'–16'<br>random lengths |
| 3    | EIFS<br>(EF-1)                                            | Dryvit<br>734-276-0404                    | 634A – Granite Gray                                               |                                                                               |
| 4    | Identity Wood<br>Cladding @<br>Canopy Underside<br>(WD-2) | Identity Wood<br>Products<br>215-709-2003 | 1000 - Light brown/<br>beige with dark<br>lowlights, 1/16" reveal | Sealed face and<br>back<br>5/8" thick x<br>7–1/4" wide                        |
| MT-1 | Metal Coping                                              | Locally Sourced                           | To match RAL#7O21<br>Matte<br>MTOO28 – Flat Black                 | Pre-finished                                                                  |
|      | Aluminum Store-<br>front System                           |                                           |                                                                   | Anodized                                                                      |
|      | Metal Canopy                                              |                                           |                                                                   | Powdercoat                                                                    |
|      | Hollow Metal Door<br>Frame                                |                                           |                                                                   | Painted                                                                       |