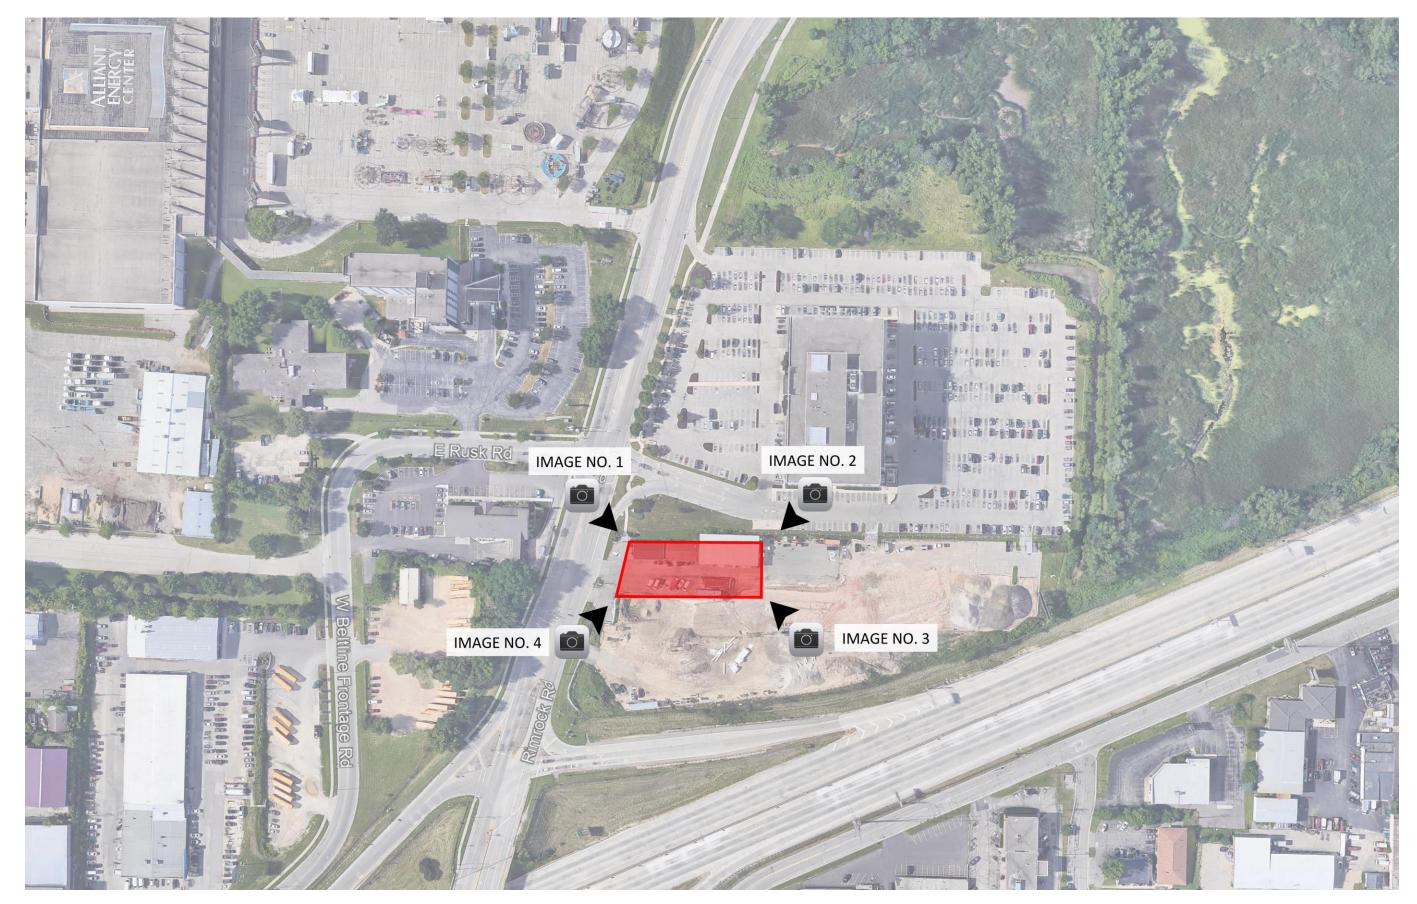

**Rimrock** Road Madison, WI

Urban Design Commission Initial/Final Approval Application

10-07-2020

See next sheet for photos

**Project Information – Location Map** 

Image No. 1 Looking Northeast

Image No. 3 Looking Southwest