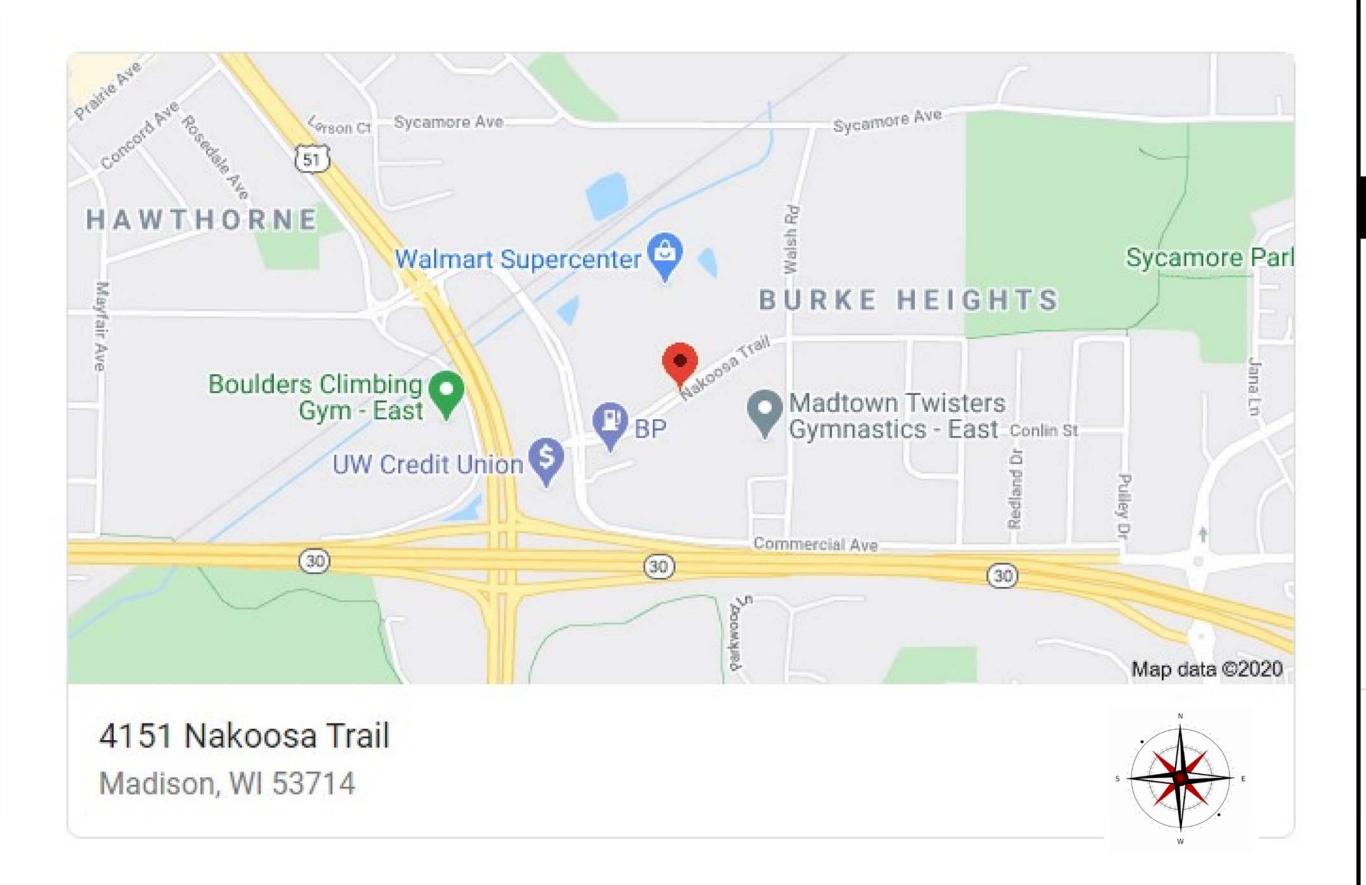

- A 4151 Nakoosa Trail
- B CP Mart
- © Walmart
- Open Green Space

212805 Connor Ave. | PO Box 134 | Stratford, WI 54484 **Tel** 715.687.3250 | **Free** 888.264.4459 **Fax** 715.687.4657 | www.stratfordsign.com