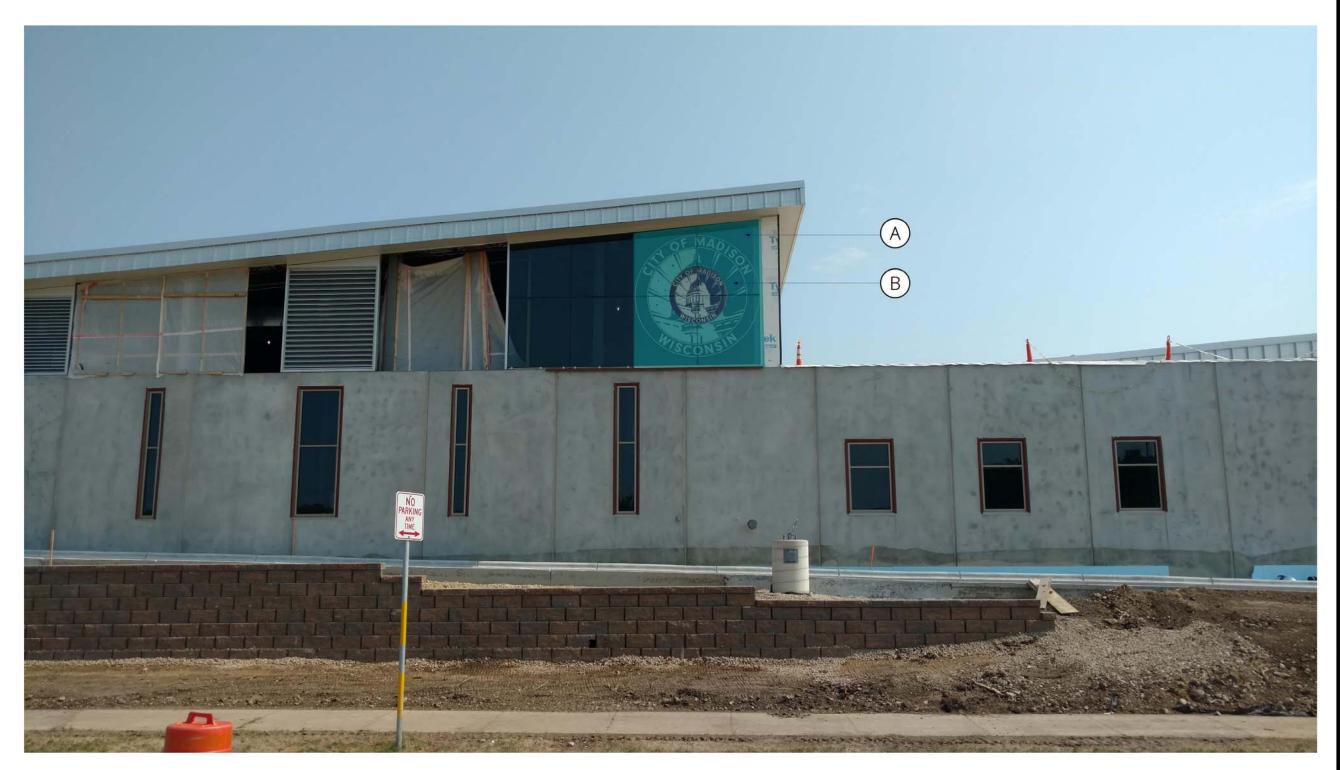

- A 4151 Nakoosa Trail
- B CP Mart
- © Walmart
- Open Green Space

212805 Connor Ave. | PO Box 134 | Stratford, WI 54484 **Tel** 715.687.3250 | **Free** 888.264.4459 **Fax** 715.687.4657 | www.stratfordsign.com

#### **Locator Map**

A Current Sign @ 50%

® Code @ 20%

Open green space from logo location