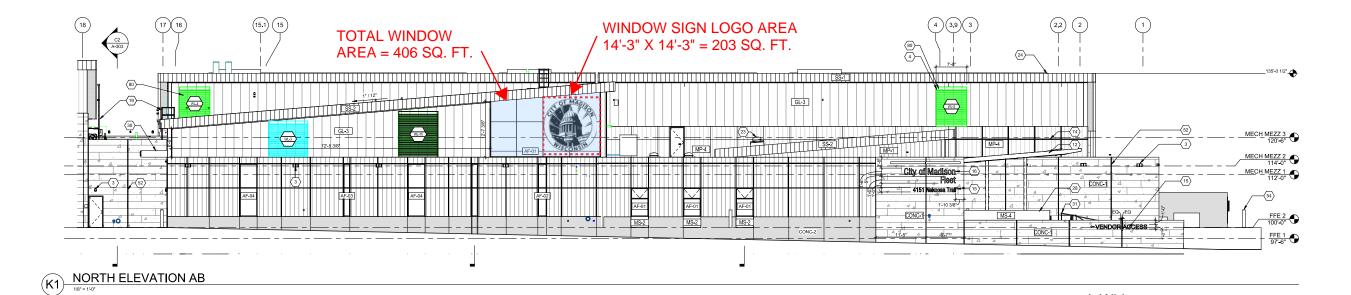

#### North Elevation

Fabricated Aluminum Letters
Painted Copper Canyaon

212805 Connor Ave. | PO Box 134 | Stratford, WI 54484 **Tel** 715.687.3250 | **Free** 888.264.4459 **Fax** 715.687.4657 | www.stratfordsign.com

#### **Fabricated Aluminum Dimensional Letters**

Single Sided | Non Lit 18"Hx1.5"D

Font: Arial Narrow QTY: 1 Set Each

North Elevation East Elevation

Radio Communications

204.18 in

Parts Delivery.