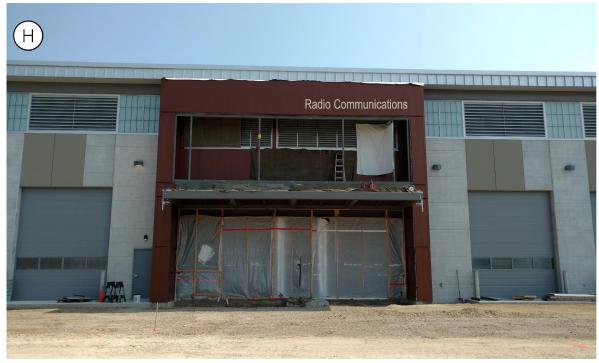

#### **Fabricated Aluminum Dimensional Letters**

Single Sided | Non Lit 18"Hx1.5"D

Font: Arial Narrow QTY: 1 Set Each

North Elevation East Elevation

Radio Communications

204.18 in

Parts Delivery.

#### **Locator Map**

- G Parts Delivery
- (H) Radio Communications

212805 Connor Ave. | PO Box 134 | Stratford, WI 54484

**Tel** 715.687.3250 | **Free** 888.264.4459 **Fax** 715.687.4657 | www.stratfordsign.com