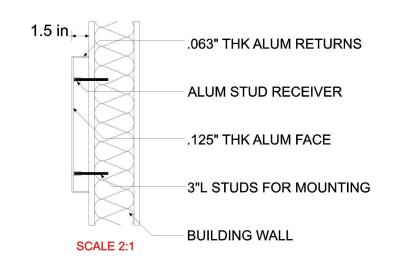

**Fabricated Aluminum Dimensional Letters** 

Single Sided | Non Lit 12"Hx1.5"D

Font: Arial Narrow
OTY: 1 Set Each

#### **Fabricated Aluminum Dimensional Letters**

Single Sided | Non Lit 18"Hx1.5"D

Font: Arial Narrow QTY: 1 Set Each

North Elevation East Elevation

Radio Communications

204.18 in

Parts Delivery.