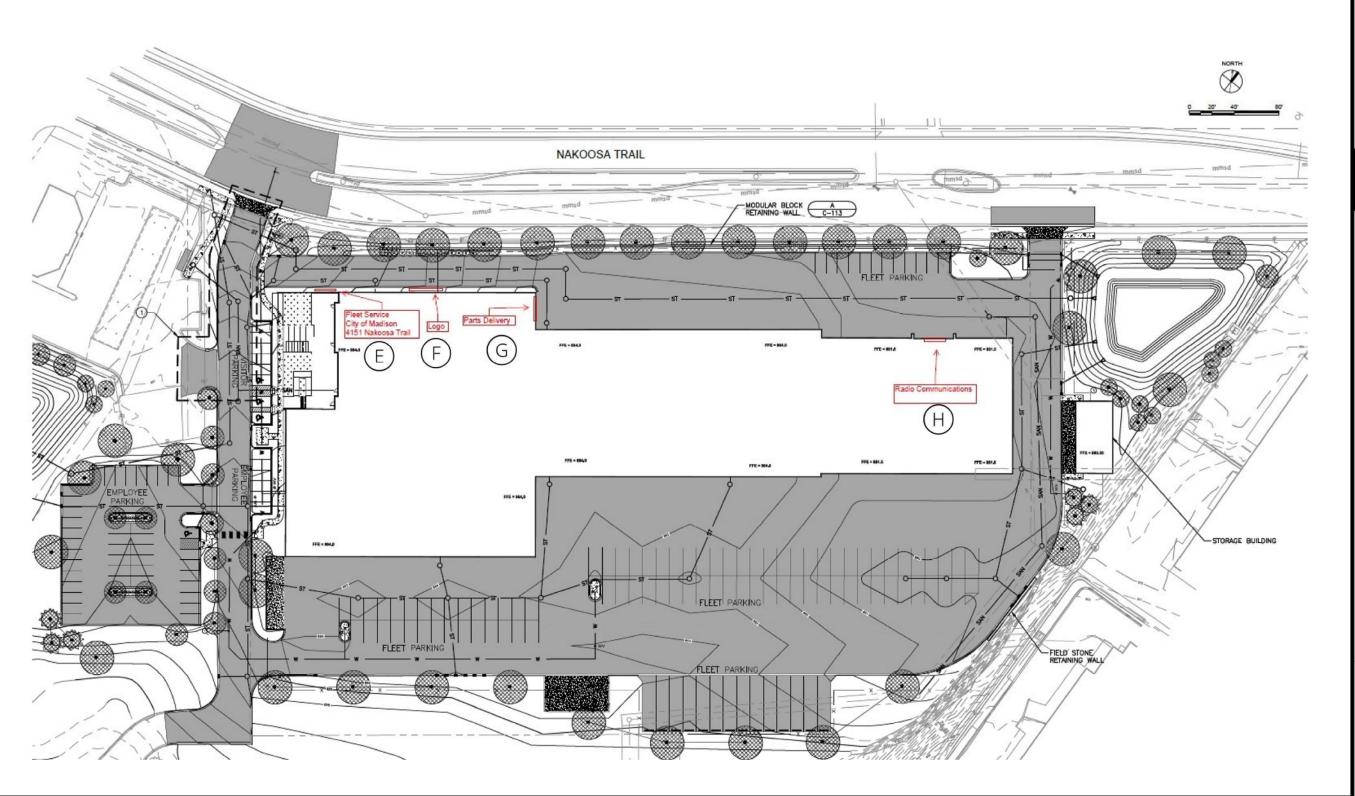

- E Fleet Service City of Madison 4151 Nakoosa Trail
- F) Logo

G Parts Delivery

ਜ) Radio Communications

212805 Connor Ave. | PO Box 134 | Stratford, WI 54484 Tel 715.687.3250 | Free 888.264.4459 Fax 715.687.4657 | www.stratfordsign.com

#### **Locator Map**

- G Parts Delivery
- (H) Radio Communications

212805 Connor Ave. | PO Box 134 | Stratford, WI 54484

**Tel** 715.687.3250 | **Free** 888.264.4459 **Fax** 715.687.4657 | www.stratfordsign.com