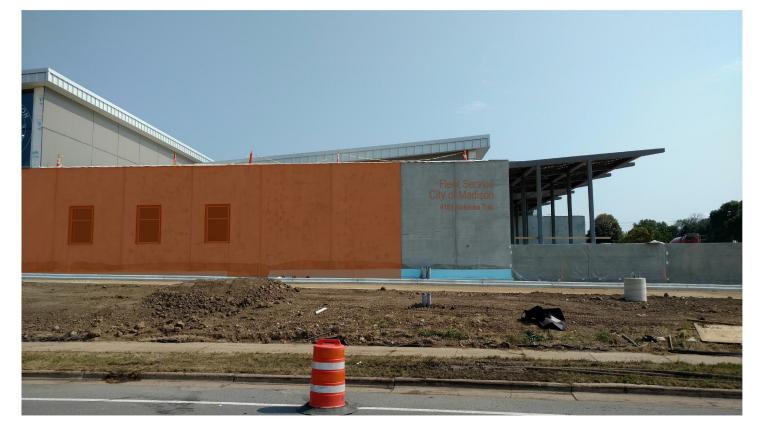

# Fleet Service City Of Madison 4151 Nakoosa Trail

#### North Elevation

Fabricated Aluminum Letters
Painted Copper Canyaon

212805 Connor Ave. | PO Box 134 | Stratford, WI 54484 **Tel** 715.687.3250 | **Free** 888.264.4459 **Fax** 715.687.4657 | www.stratfordsign.com