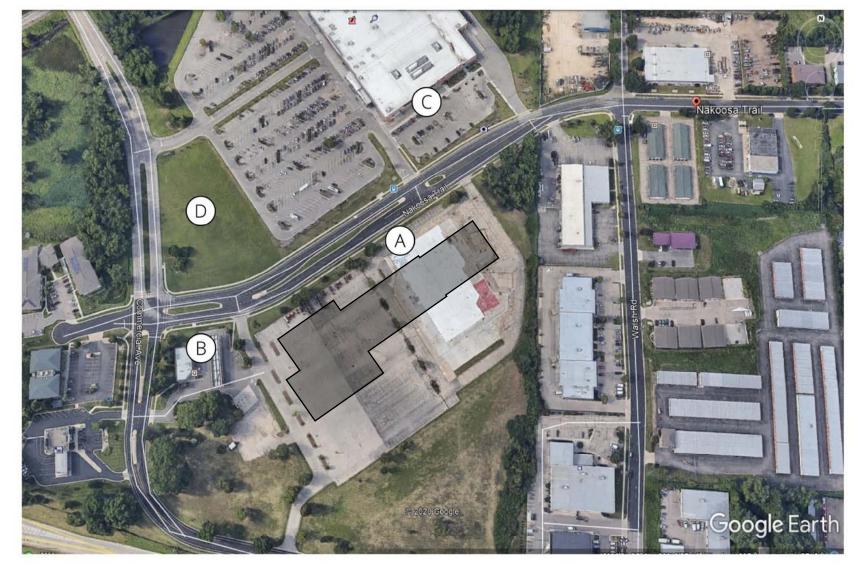

- A 4151 Nakoosa Trail
- B CP Mart
- © Walmart
- Open Green Space

212805 Connor Ave. | PO Box 134 | Stratford, WI 54484 **Tel** 715.687.3250 | **Free** 888.264.4459 **Fax** 715.687.4657 | www.stratfordsign.com