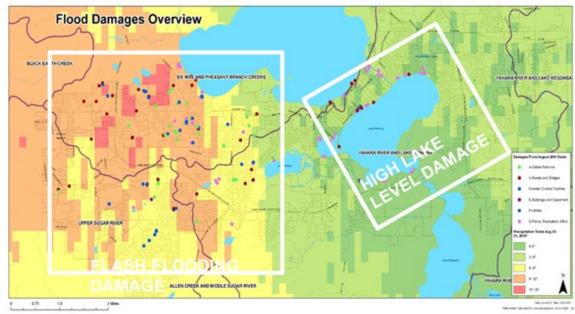

#### WICCI Stormwater Management and Resilience Assessment (2018 - current)

WISCONSIN INITIATIVE ON CLIMATE CHANGE IMPACTS