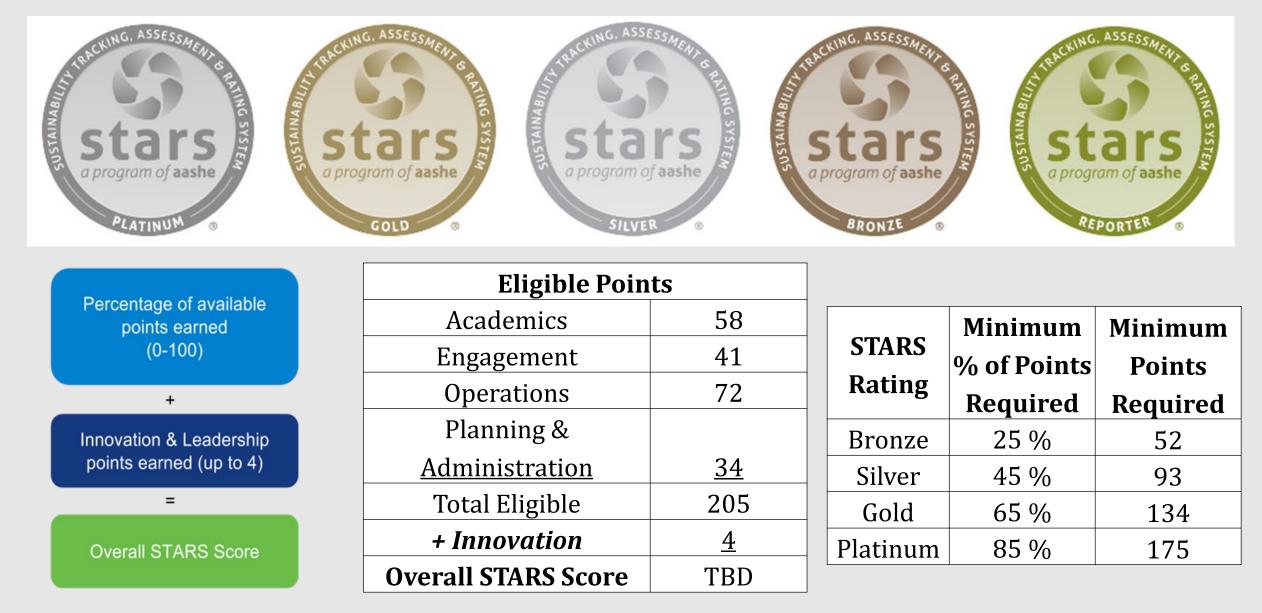

## Sustainability Tracking, Assessment & Rating System

STARS is the national metric for sustainability in higher education

UW–Madison merits silver rating in first sustainability assessment

October 7, 2019 | By Chris Barncard | For news media 🕀

## Sustainability Tracking, Assessment & Rating System

STARS is the national metric for sustainability in higher education