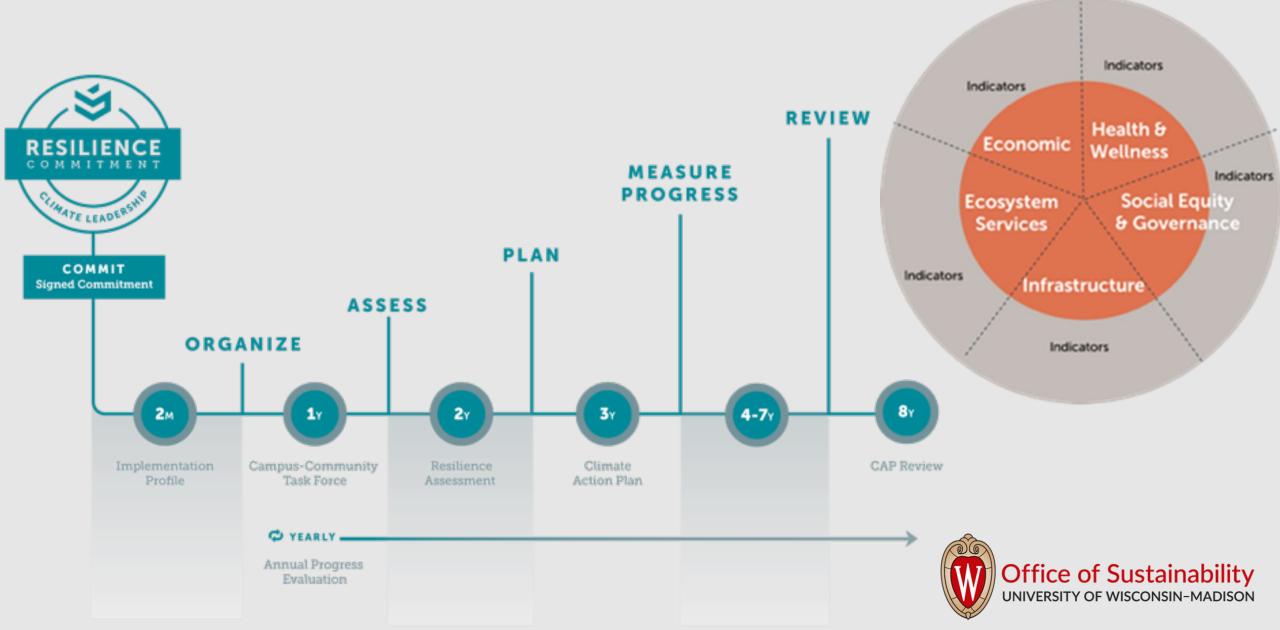

# UW-Madison Office of Sustainability Campus Initiatives



Missy Nergard & Josh Arnold Joint Campus Area Committee September 30, 2020

## Campus-Community Goals & Initiatives





## Sustainability Tracking, Assessment & Rating System

STARS is the national metric for sustainability in higher education







UW–Madison merits silver rating in first sustainability assessment

October 7, 2019 | By Chris Barncard | For news media 🕀



Chancellor Rebecca Blank said the silver STARS rating will help UW–Madison with recruitment. рното ву: вкусе кіснтек

## Sustainability Tracking, Assessment & Rating System



STARS is the national metric for sustainability in higher education



## Second Nature Resilience Commitment





## **New Sustainability Guidelines for Capital Projects**



#### AIA Framework for Design Excellence





Takes effect tomorrow! Oct 1, 2020
Applies to Capital Projects with RFQ's

Based on AIA Framework for Design Excellence + Education and Research

Mandatory requirements, optional measures, documentation

Standards are located here:

https://doa.wi.gov/Pages/DoingBusiness/Sustainability.aspx

## Adding renewable energy (on-campus and off-campus)



#### **Examples of renewable energy potential on campus**



Source: Google Project Sunroof https://www.google.com/get/sunroof



The investment will supply 10 MW of renewable energy while enabling UW-Madison faculty, staff and students access for research.

#### O'Brien Solar Fields (MGE RER project)

## Mapping Campus Resource Flows