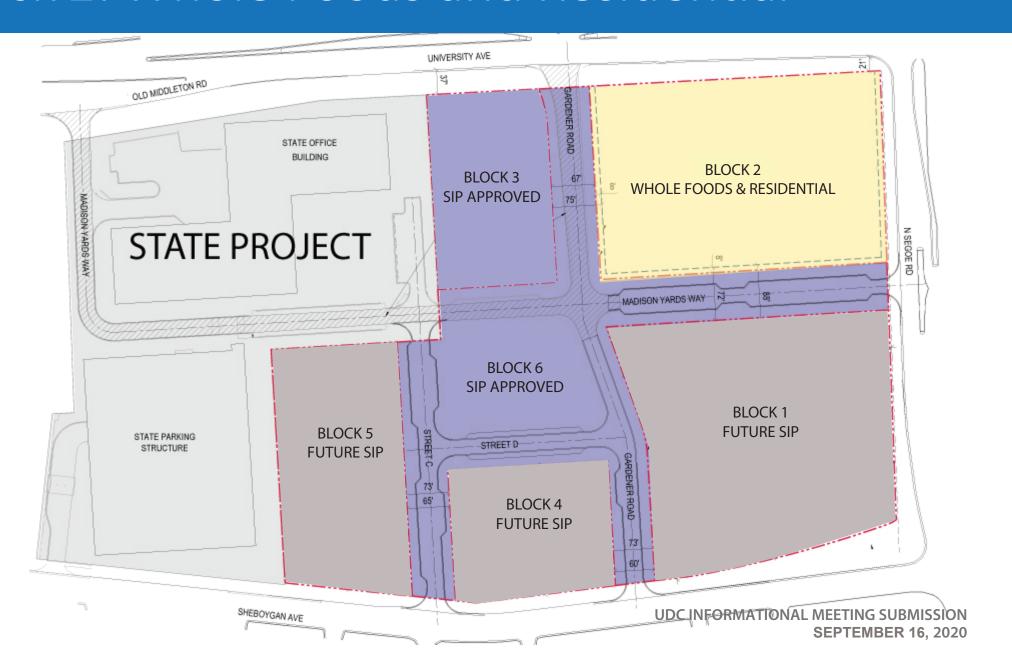

|                   | you need an interpre<br>rmats or other accon                 |                  |                                                              | Submit   | tal reviewed by                                        |
|-------------------|--------------------------------------------------------------|------------------|--------------------------------------------------------------|----------|--------------------------------------------------------|
|                   | ease call the phone n                                        |                  |                                                              | Legista  | r#                                                     |
|                   |                                                              |                  |                                                              |          |                                                        |
| 1. Pr             | oject Informatio                                             | n                |                                                              |          |                                                        |
| A                 | ddress: 701 Gar                                              | dener Road       |                                                              |          |                                                        |
| Ti                | tle: Madison Ya                                              | ırds at Hill Fa  | rms Block 2                                                  |          |                                                        |
|                   |                                                              |                  |                                                              |          |                                                        |
| 2. A <sub>l</sub> | pplication Type (                                            |                  | apply) and Requested Da                                      | ate      |                                                        |
| UI                | DC meeting date r                                            | equested 10      | 0/7/20<br>                                                   |          |                                                        |
| <b>V</b>          | New developm                                                 | ent 🗆            | Alteration to an existing                                    | or previ | ously-approved development                             |
| <b>V</b>          | Informational                                                |                  | Initial approval                                             |          | Final approval                                         |
| 3. Pr             | oject Type                                                   |                  |                                                              |          |                                                        |
| <b>V</b>          | Project in an Ur                                             | ban Design Dis   | trict                                                        | Sign     | nage                                                   |
|                   |                                                              |                  | District (DC), Urban                                         |          | Comprehensive Design Review (CDR)                      |
|                   |                                                              | • •              | æd-Use Center District (MXC)<br>yment Center District (SEC), |          | Signage Variance (i.e. modification of signage height, |
|                   | Campus Institut                                              |                  | CI), or Employment Campus                                    |          | area, and setback)                                     |
| ✓                 | District (EC)  Planned Develo                                | nmont (DD)       |                                                              |          | Please specify                                         |
| ت                 |                                                              | evelopment Pla   | n (GDP)                                                      |          | ,                                                      |
|                   |                                                              | plementation f   |                                                              |          |                                                        |
|                   | Planned Multi-U                                              | Jse Site or Resi | dential Building Complex                                     |          |                                                        |
| 4. A <sub>l</sub> | pplicant, Agent, a                                           | and Property     | Owner Information                                            |          |                                                        |
| Αį                | pplicant name                                                | Mark Thed        | er                                                           | _ Cor    | mpany Madison Yards Block 2, LLC                       |
| St                | reet address                                                 | 241 N. Bro       | adway, Suite 400                                             |          | //State/Zip Milwaukee, WI 53202                        |
| Te                | elephone                                                     | (414) 453-0      | )110                                                         | _ Em     | ail mtheder@summitsmith.com                            |
| Pr                | oject contact per                                            | son Sean R       | oberts                                                       | _ Cor    | mpany Summit Smith Development                         |
|                   | reet address                                                 |                  | adway, Suite 400                                             | _ City   | //State/Zip Milwaukee, WI 53202                        |
| Te                | elephone                                                     | (414) 453-0      | 0110                                                         | _ Em     | ail sroberts@summitsmith.com                           |
| Pı                | Property owner (if not applicant) Madison Yards Block 6, LLC |                  |                                                              |          |                                                        |
|                   | reet address                                                 |                  | adway, Suite 400                                             | _ City   | //State/Zip Milwaukee, WI 53202                        |
| Te                | elephone                                                     | (414) 453-0      | 0110                                                         | _ Em     | ail mtheder@summitsmith.com                            |
|                   |                                                              |                  |                                                              |          |                                                        |