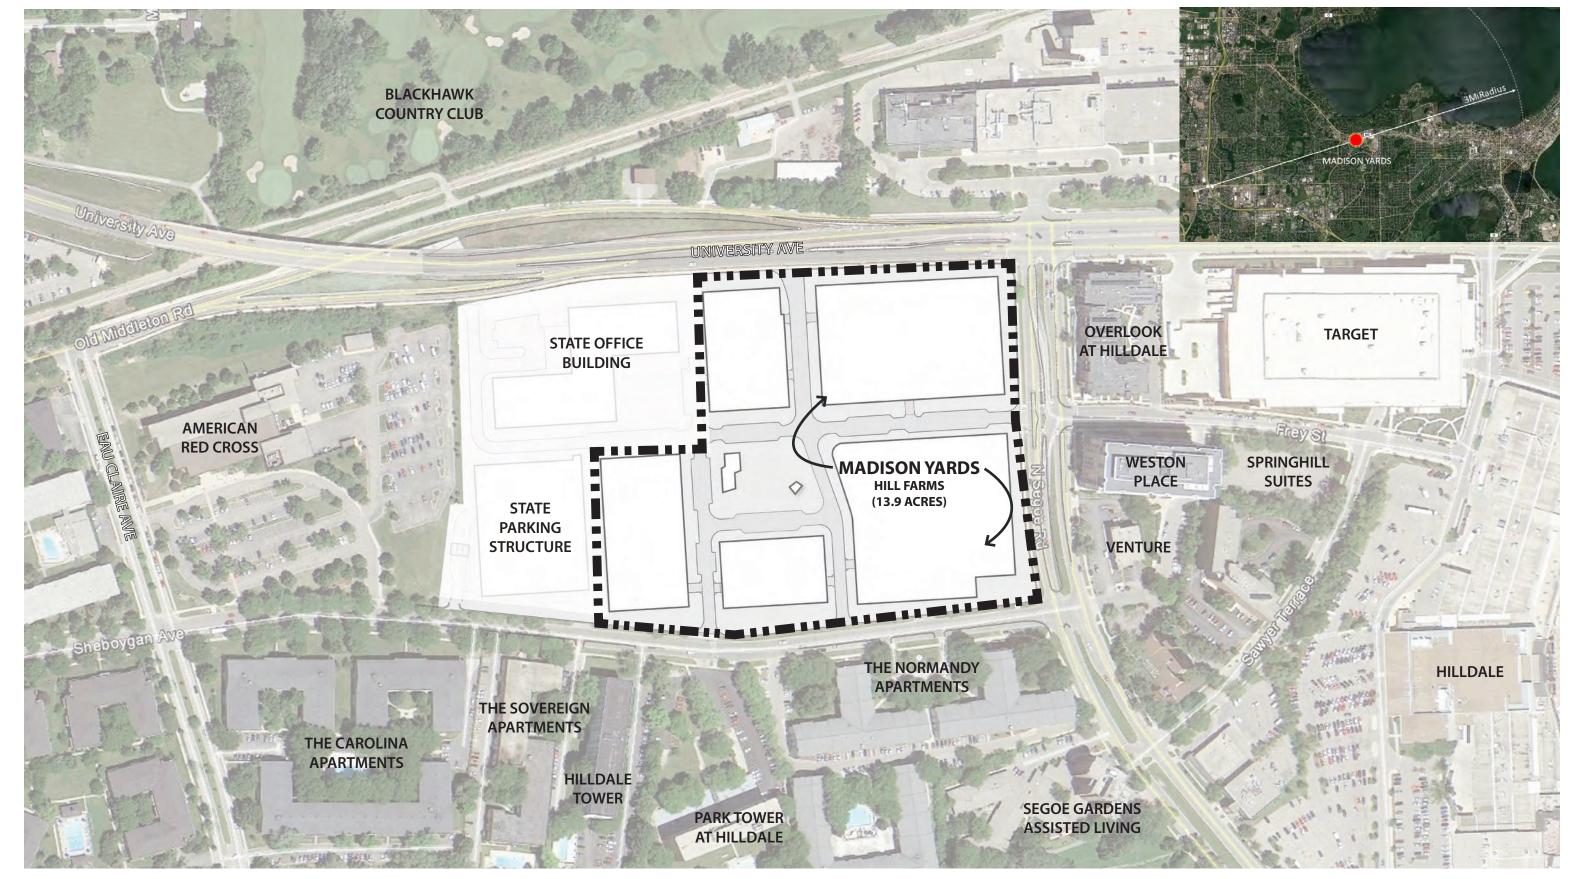

|                   | you need an interpre<br>rmats or other accon                 |                  |                                                              | Submit   | tal reviewed by                                        |
|-------------------|--------------------------------------------------------------|------------------|--------------------------------------------------------------|----------|--------------------------------------------------------|
|                   | ease call the phone n                                        |                  |                                                              | Legista  | r#                                                     |
|                   |                                                              |                  |                                                              |          |                                                        |
| 1. Pr             | oject Informatio                                             | n                |                                                              |          |                                                        |
| A                 | ddress: 701 Gar                                              | dener Road       |                                                              |          |                                                        |
| Ti                | tle: Madison Ya                                              | ırds at Hill Fa  | rms Block 2                                                  |          |                                                        |
|                   |                                                              |                  |                                                              |          |                                                        |
| 2. A <sub>l</sub> | pplication Type (                                            |                  | apply) and Requested Da                                      | ate      |                                                        |
| UI                | DC meeting date r                                            | equested 10      | 0/7/20<br>                                                   |          |                                                        |
| <b>V</b>          | New developm                                                 | ent 🗆            | Alteration to an existing                                    | or previ | ously-approved development                             |
| <b>V</b>          | Informational                                                |                  | Initial approval                                             |          | Final approval                                         |
| 3. Pr             | oject Type                                                   |                  |                                                              |          |                                                        |
| <b>V</b>          | Project in an Ur                                             | ban Design Dis   | trict                                                        | Sign     | nage                                                   |
|                   |                                                              |                  | District (DC), Urban                                         |          | Comprehensive Design Review (CDR)                      |
|                   |                                                              | • •              | æd-Use Center District (MXC)<br>yment Center District (SEC), |          | Signage Variance (i.e. modification of signage height, |
|                   | Campus Institut                                              |                  | CI), or Employment Campus                                    |          | area, and setback)                                     |
| ✓                 | District (EC)  Planned Develo                                | nmont (DD)       |                                                              |          | Please specify                                         |
| ت                 |                                                              | evelopment Pla   | n (GDP)                                                      |          | ,                                                      |
|                   |                                                              | plementation f   |                                                              |          |                                                        |
|                   | Planned Multi-U                                              | Jse Site or Resi | dential Building Complex                                     |          |                                                        |
| 4. A <sub>l</sub> | pplicant, Agent, a                                           | and Property     | Owner Information                                            |          |                                                        |
| Αį                | pplicant name                                                | Mark Thed        | er                                                           | _ Cor    | mpany Madison Yards Block 2, LLC                       |
| St                | reet address                                                 | 241 N. Bro       | adway, Suite 400                                             |          | //State/Zip Milwaukee, WI 53202                        |
| Te                | elephone                                                     | (414) 453-0      | )110                                                         | _ Em     | ail mtheder@summitsmith.com                            |
| Pr                | oject contact per                                            | son Sean R       | oberts                                                       | _ Cor    | mpany Summit Smith Development                         |
|                   | reet address                                                 |                  | adway, Suite 400                                             | _ City   | //State/Zip Milwaukee, WI 53202                        |
| Te                | elephone                                                     | (414) 453-0      | 0110                                                         | _ Em     | ail sroberts@summitsmith.com                           |
| Pı                | Property owner (if not applicant) Madison Yards Block 6, LLC |                  |                                                              |          |                                                        |
|                   | reet address                                                 |                  | adway, Suite 400                                             | _ City   | //State/Zip Milwaukee, WI 53202                        |
| Te                | elephone                                                     | (414) 453-0      | 0110                                                         | _ Em     | ail mtheder@summitsmith.com                            |
|                   |                                                              |                  |                                                              |          |                                                        |