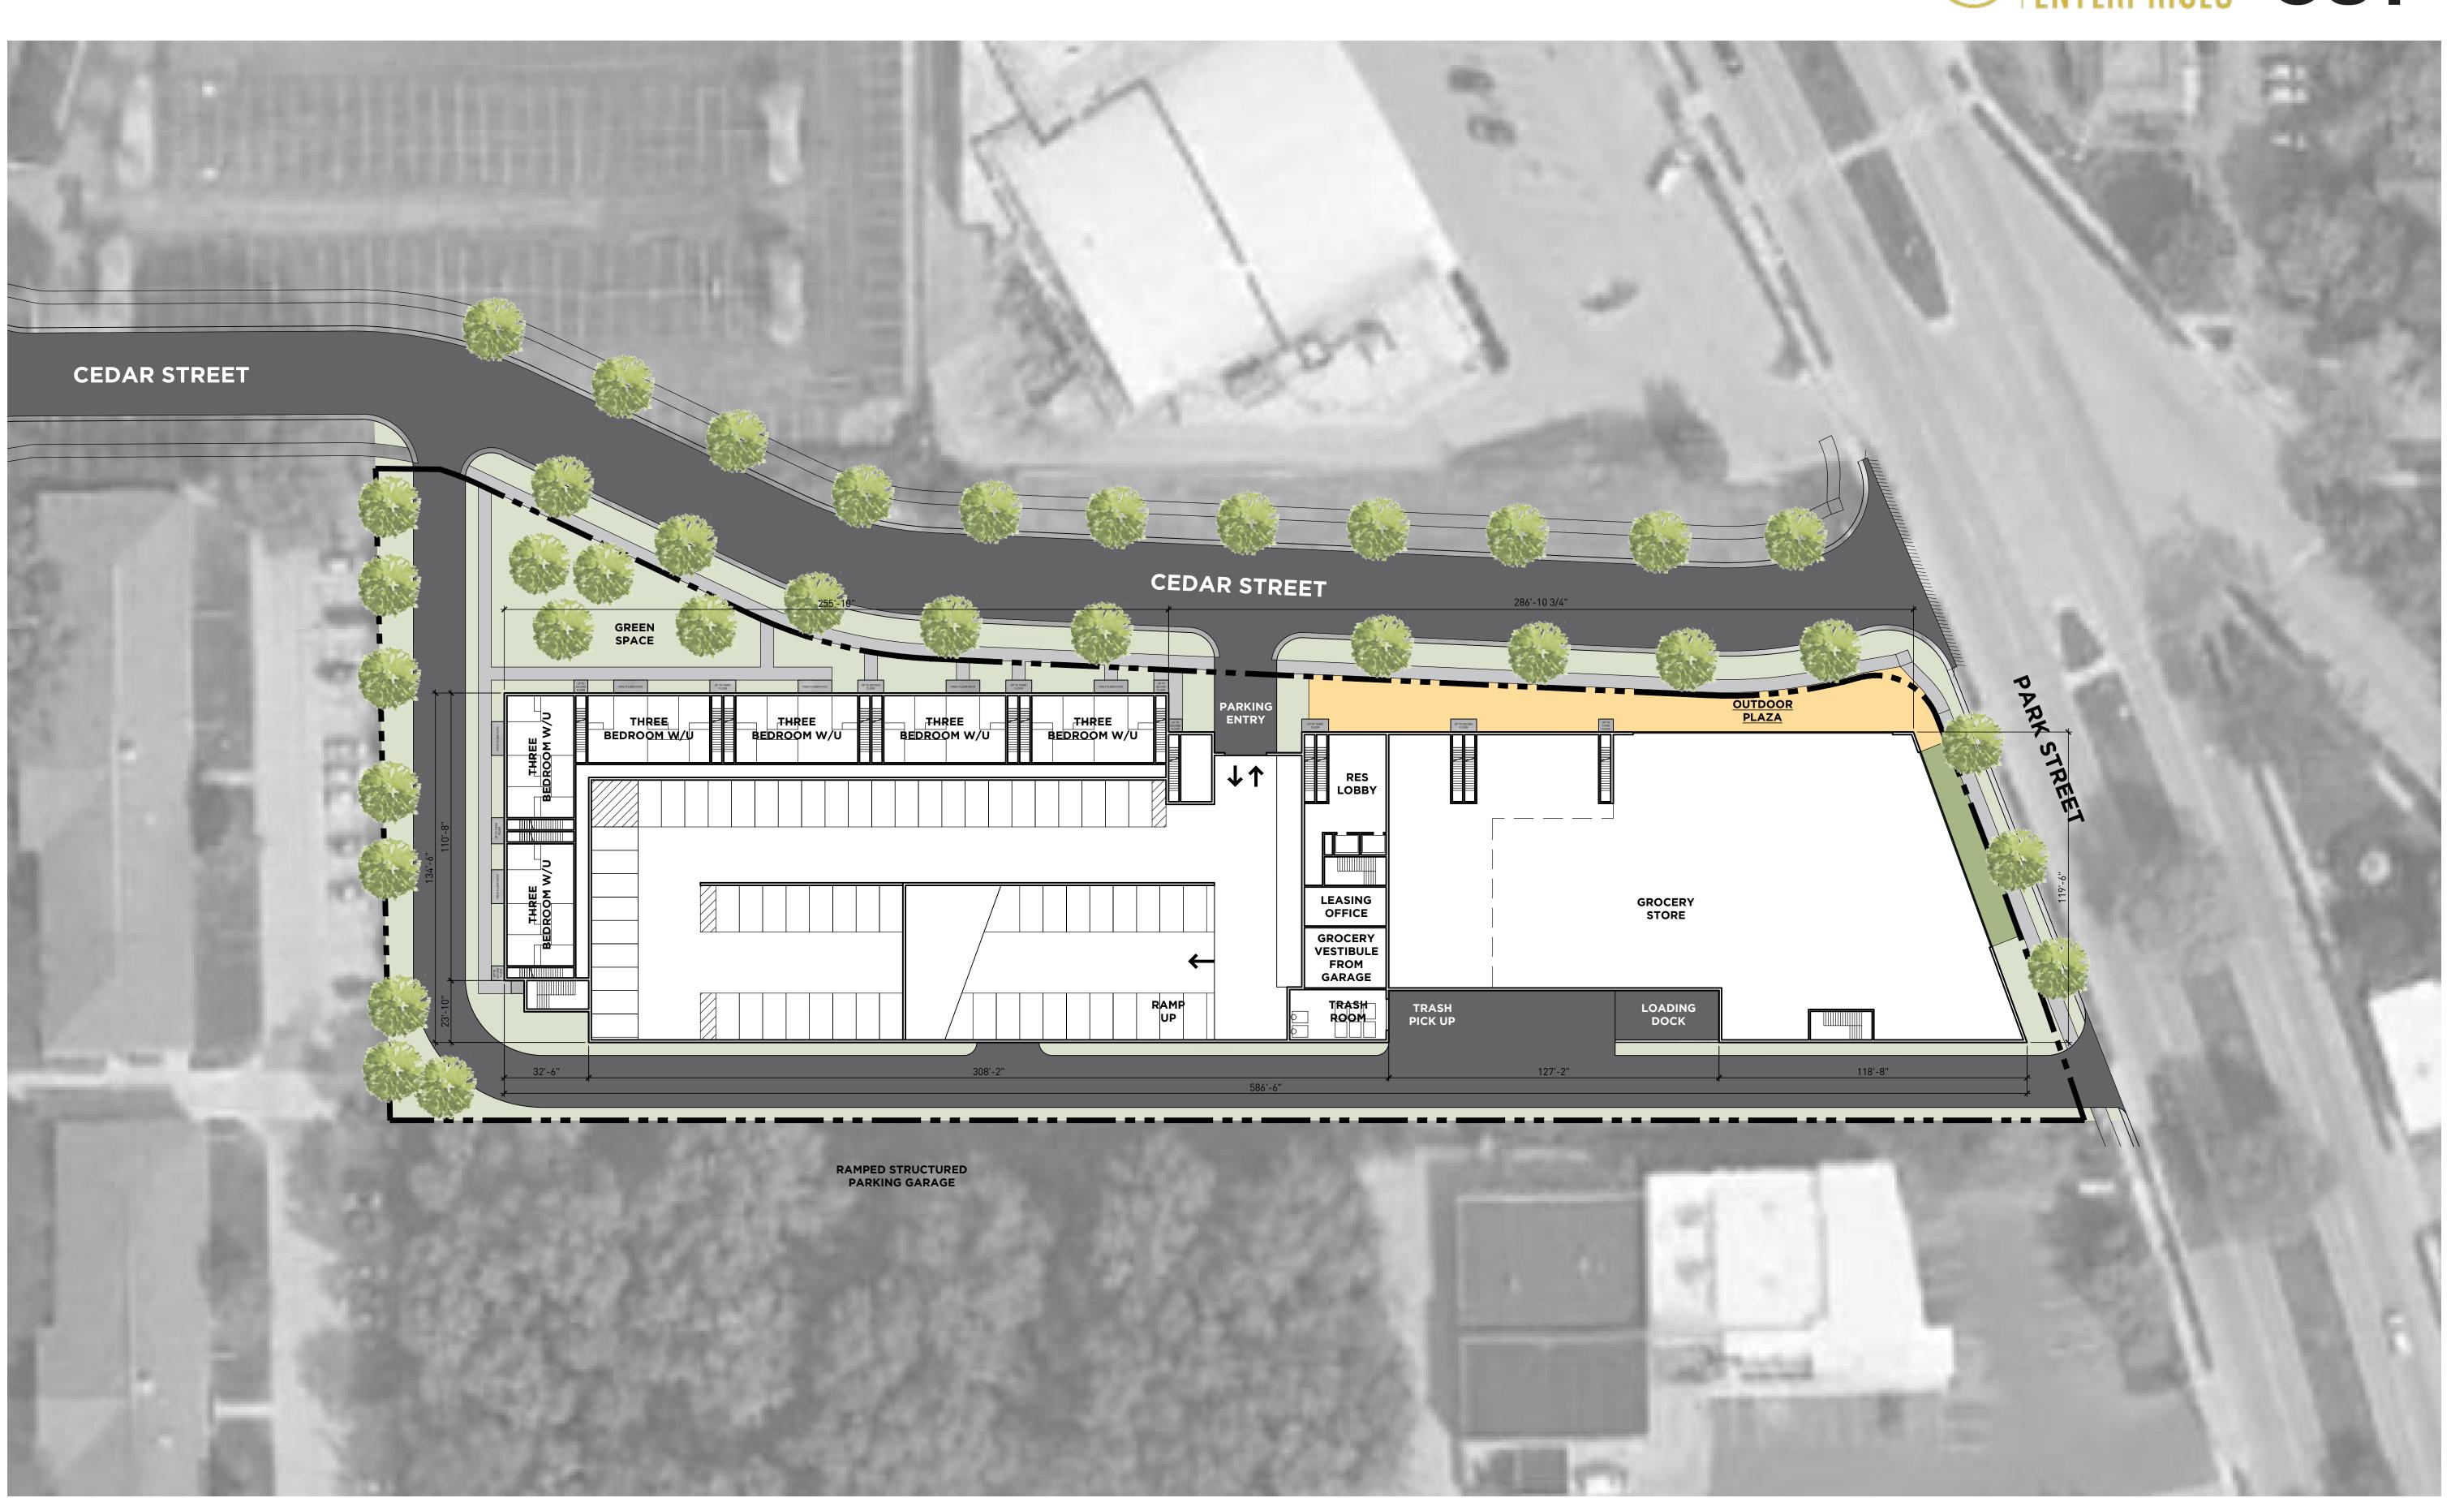

# **URBAN DESIGN COMMISSION APPLICATION**

City of Madison Planning Division Madison Municipal Building, Suite 017 215 Martin Luther King, Jr. Blvd. P.O. Box 2985 Madison, WI 53701-2985

Paid \_\_\_\_\_\_ Receipt # \_\_\_\_\_ Date received \_\_\_\_\_ Received by