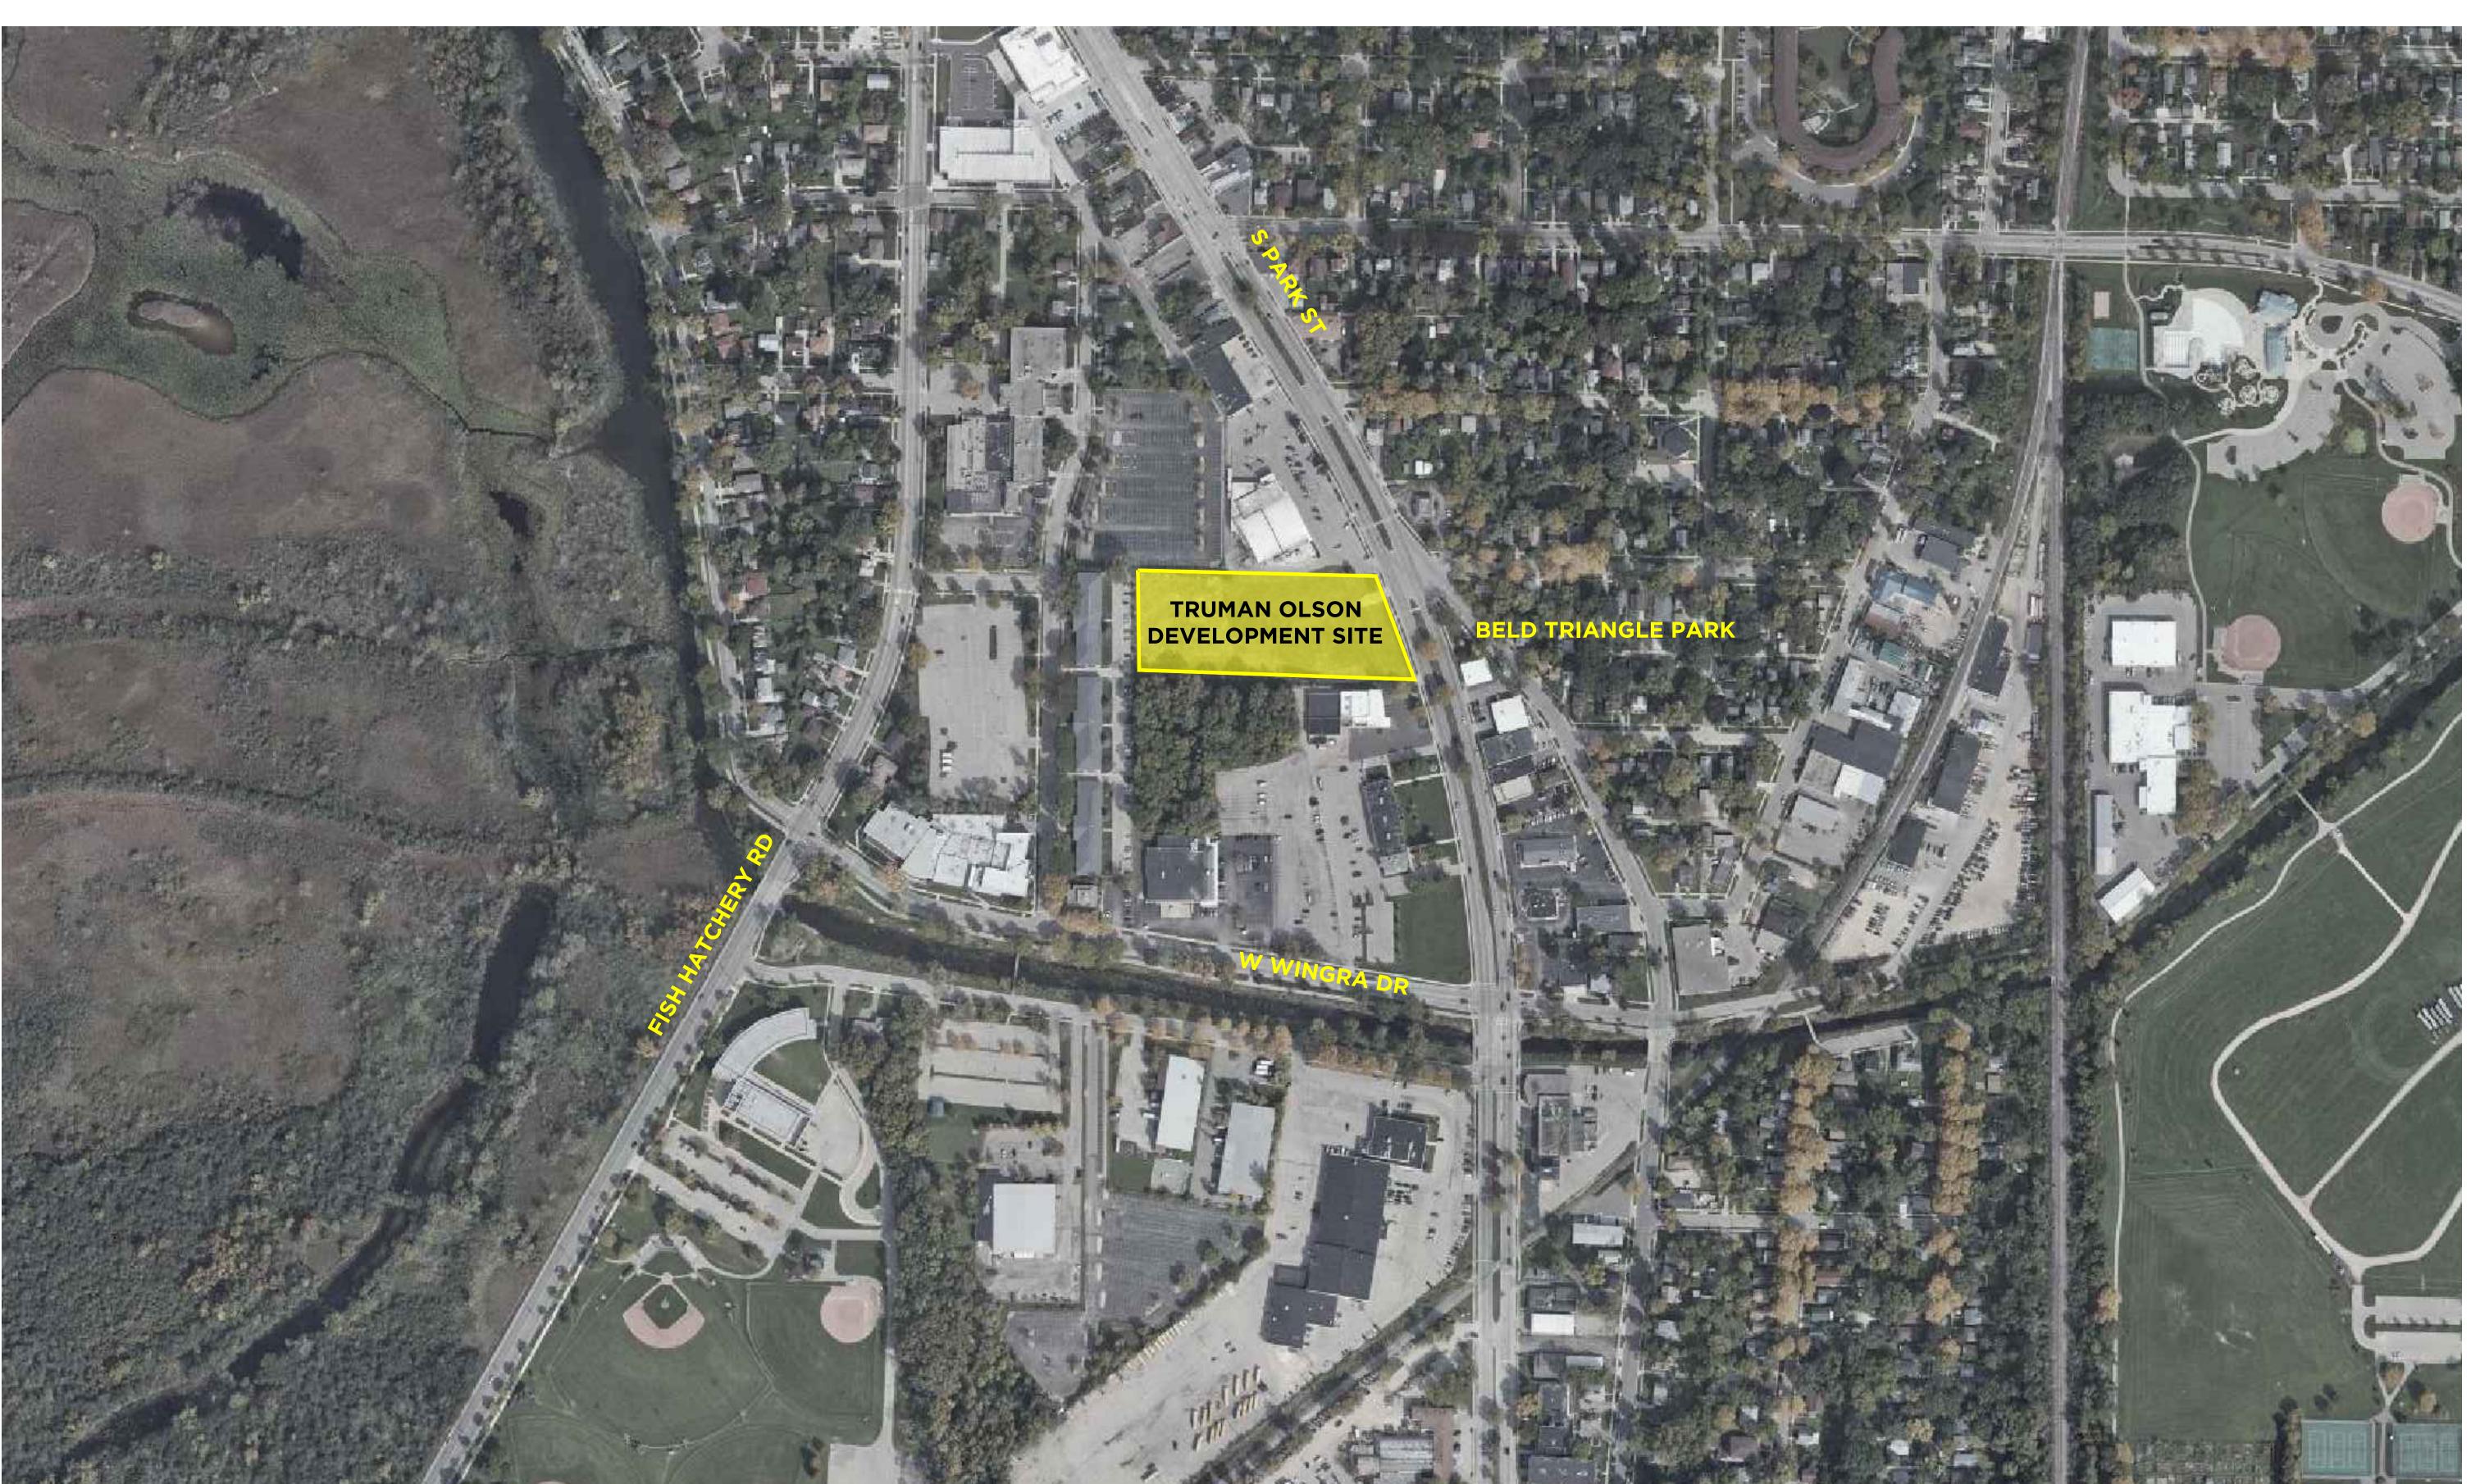

es to conceal the northern and western façade of the parking structure.

Initial exterior material selection is a combination of masonry, metal panel and various forms of siding, and we are exploring using large format murals prepared by local artists to break up the length of the building into more manageable proportions.

These concept plans will be discussed in more detail, and we welcome your feedback as we continue to evolve and iterate these initial design concepts into a project we can all be proud of.

We appreciate the time you've taken to review our proposal.

Regards,

Edward Haydin AIA

Architect.









TRUMAN OLSON SITE MADISON, WISCONSIN

DRAWING ISSUANCE HISTORY

SHEET INFORMATION

TOSITE

PROJECT NUMBER

URBAN DESIGN COMMISSION INFORMATIONAL SUBMITTAL

SITE LOCATOR MAP









TRUMAN OLSON SITE MADISON, WISCONSIN



SITE VIEW LOOKING NORTH



SITE VIEW LOOKING SOUTH



SITE VIEW LOOKING WEST



SITE VIEW LOOKING EAST

| ARK                                      |  |
|------------------------------------------|--|
| ONO.                                     |  |
| FOURTEEN02 ON PARK<br>ED-USE DEVELOPMENT |  |
| OURTEE<br>D-USE DI                       |  |
| FOUI<br>ED-U                             |  |
| Σ                                        |  |

| DRAWING ISSUANCE HISTORY    |         |  |  |  |
|-----------------------------|---------|--|--|--|
| UDC INFORMATIONAL SUBMITTAL | 09-01-2 |  |  |  |
|                             |         |  |  |  |
|                             |         |  |  |  |
|                             |         |  |  |  |

| SH