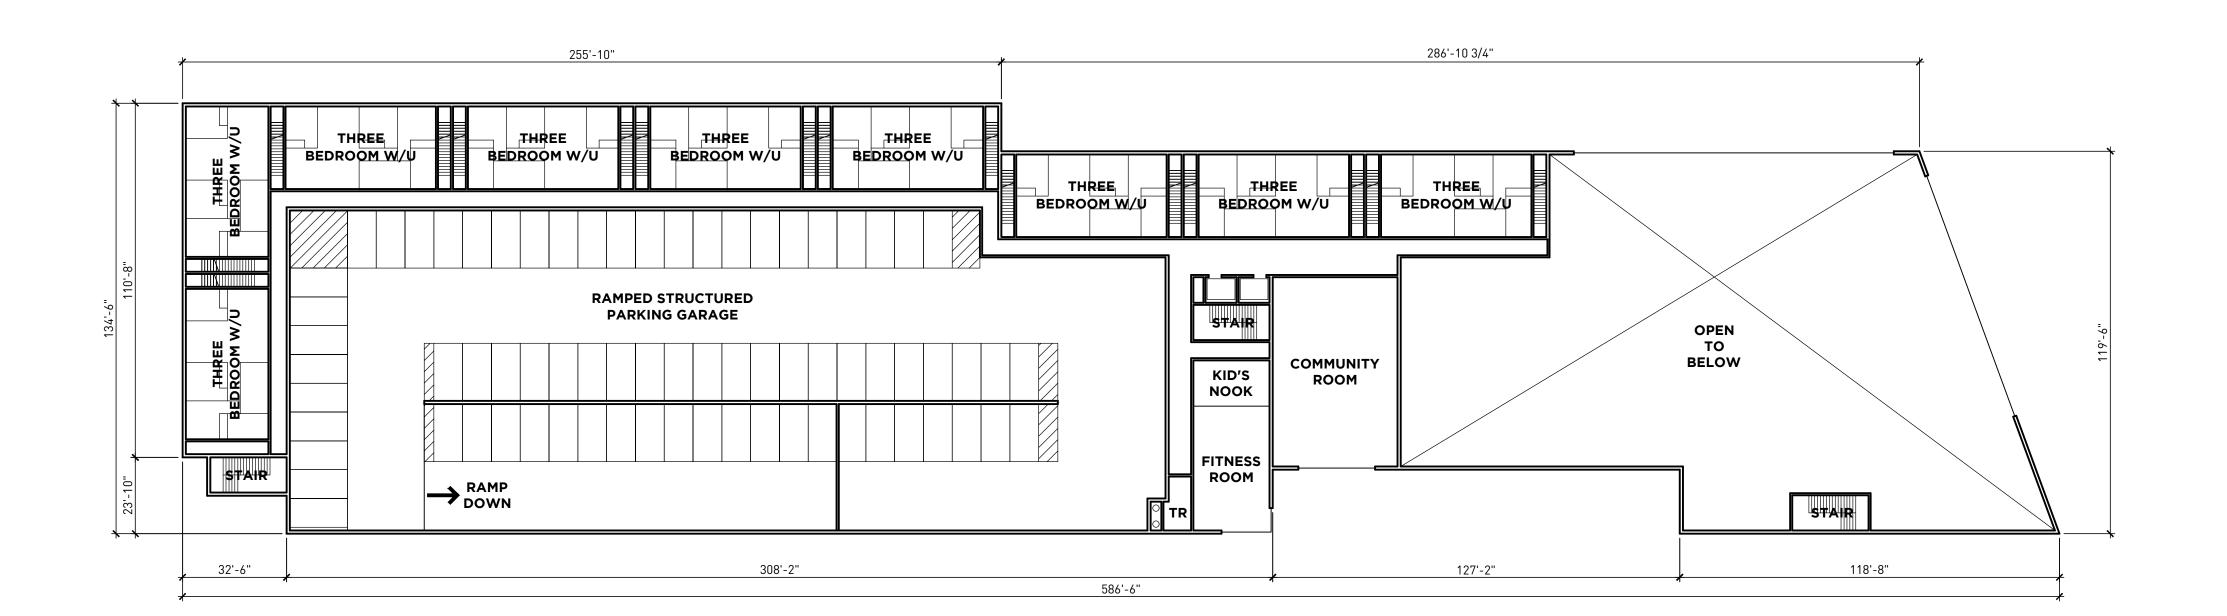

HISTORY

UDC INFORMATIONAL SUBMITTAL 09-01-20

SHEET INFORMATION

DATE 08-18-2020
PROJECT NUMBER TOSITE

SET TYPE

URBAN DESIGN COMMISSION INFORMATIONAL SUBMITTAL

PROPOSED SITE PLAN

112



SITE PLAN

SCALE 1" = 30'-0"

0' 15' 30' 45'









TRUMAN OLSON SITE MADISON, WISCONSIN

FOURTEEN02 ON PA XED-USE DEVELOPME

DRAWING ISSUANCE HISTORY

UDC INFORMATIONAL SUBMITTAL 09-01-2020

SHEET INFORMATION

PROJECT NUMBER TOSITE

T TYPE

URBAN DESIGN COMMISSION INFORMATIONAL SUBMITTAL

PROPOSED GROUND FLOOR PLAN

A1.3











TRUMAN OLSON SITE MADISON, WISCONSIN

FOURTEEN02 ON PARK XED-USE DEVELOPMENT

DRAWING ISSUANCE HISTORY UDC INFORMATIONAL SUBMITTAL

SHEET INFORMATION

08-18-2020

TOSITE

PROJECT NUMBER

URBAN DESIGN COMMISSION INFORMATIONAL SUBMITTAL

PROPOSED BUILDING FLOOR PLANS

















TRUMAN OLSON SITE MADISON, WISCONSIN

FOURTEEN02 ON PARK XED-USE DEVELOPMENT

DRAWING ISSUANCE HISTORY

UDC INFORMATIONAL SUBMITTAL 09-01-

SHEET INFORMATION

DATE 08-18-2020
PROJECT NUMBER TOSITE

ET TYPE

URBAN DESIGN COMMISSION INFORMATIONAL SUBMITTAL

PROPOSED BUILDING FLOOR PLANS

41.5

















TRUMAN OLSON SITE MADISON, WISCONSIN

## **EAST EXTERIOR ELEVATION**

SCALE 1" = 20'-0" 0' 10' 20' 30'

# **WEST EXTERIOR ELEVATION**

SCALE 1" = 20'-0" 0' 10' 20' 30'



# NORTH EXTERIOR ELEVATION

SCALE 1" = 20'-0"

| SHEET INFORMATION                        |
|------------------------------------------|
| DATE                                     |
| PROJECT NUMBER                           |
|                                          |
|