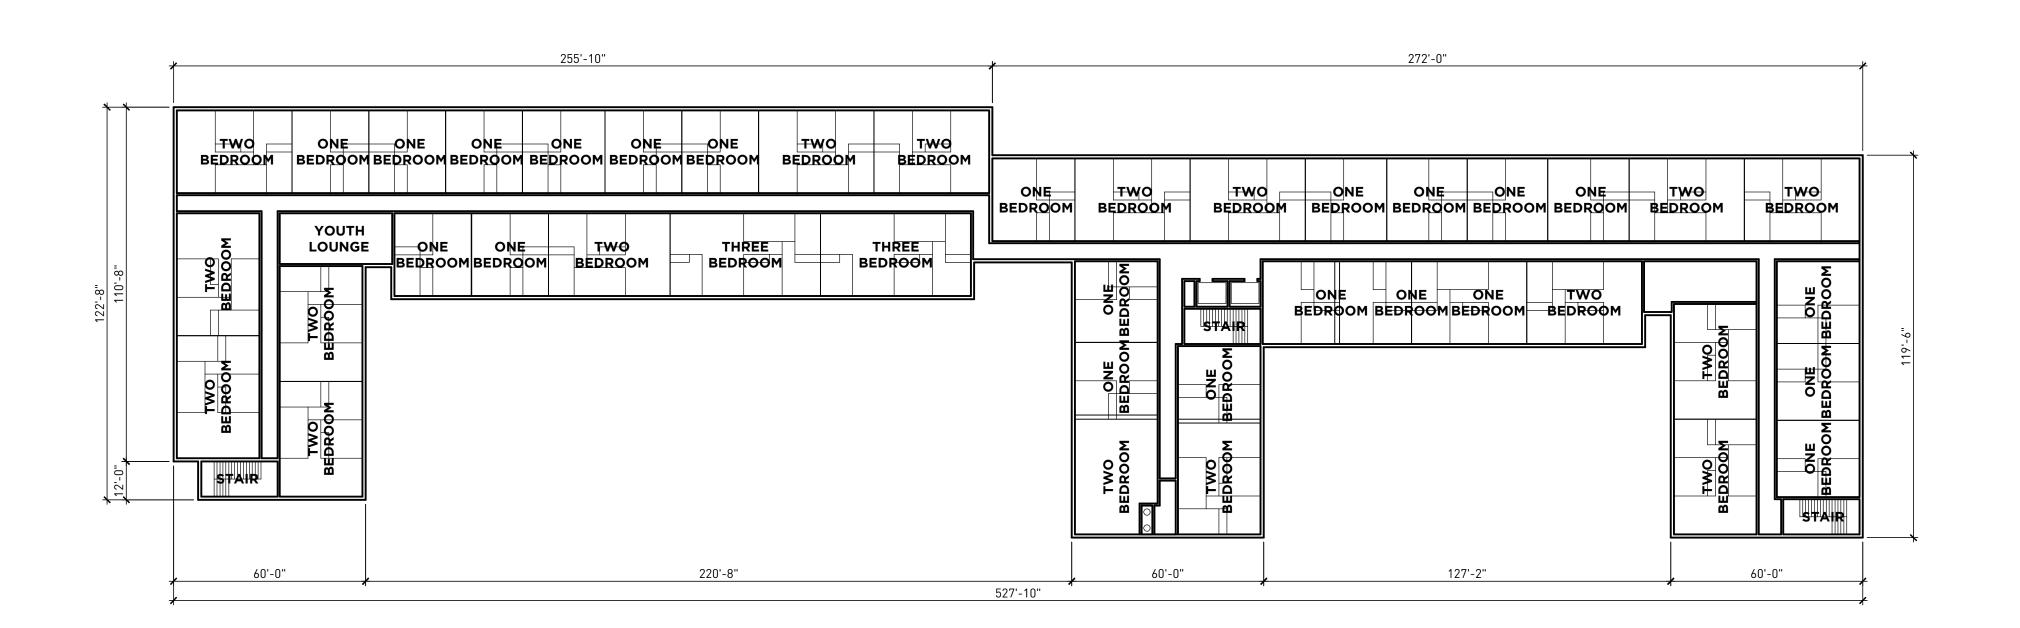

DEVELOPME

DRAWING ISSUANCE HISTORY

UDC INFORMATIONAL SUBMITTAL 09-01-2020

SHEET INFORMATION

PROJECT NUMBER TOSITE

T TYPE

URBAN DESIGN COMMISSION INFORMATIONAL SUBMITTAL

PROPOSED GROUND FLOOR PLAN

A1.3











TRUMAN OLSON SITE MADISON, WISCONSIN

FOURTEEN02 ON PARK XED-USE DEVELOPMENT

DRAWING ISSUANCE HISTORY UDC INFORMATIONAL SUBMITTAL

SHEET INFORMATION

08-18-2020

TOSITE

PROJECT NUMBER

URBAN DESIGN COMMISSION INFORMATIONAL SUBMITTAL

PROPOSED BUILDING FLOOR PLANS

















TRUMAN OLSON SITE MADISON, WISCONSIN

FOURTEEN02 ON PARK XED-USE DEVELOPMENT

DRAWING ISSUANCE HISTORY

UDC INFORMATIONAL SUBMITTAL 09-01-

SHEET INFORMATION

DATE 08-18-2020
PROJECT NUMBER TOSITE

ET TYPE

URBAN DESIGN COMMISSION INFORMATIONAL SUBMITTAL

PROPOSED BUILDING FLOOR PLANS

41.5

















TRUMAN OLSON SITE MADISON, WISCONSIN

## **EAST EXTERIOR ELEVATION**

SCALE 1" = 20'-0" 0' 10' 20' 30'

# **WEST EXTERIOR ELEVATION**

SCALE 1" = 20'-0" 0' 10' 20' 30'



# NORTH EXTERIOR ELEVATION

SCALE 1" = 20'-0"

| SHEET INFORMATION                        |
|------------------------------------------|
| DATE                                     |
| PROJECT NUMBER                           |
|                                          |
|                                          |
|                                          |
|                                          |
| SET TYPE                                 |
| URBAN DESIGN COMMI<br>INFORMATIONAL SUBM |
|                                          |
|                                          |

DESIGN COMMISSION IATIONAL SU