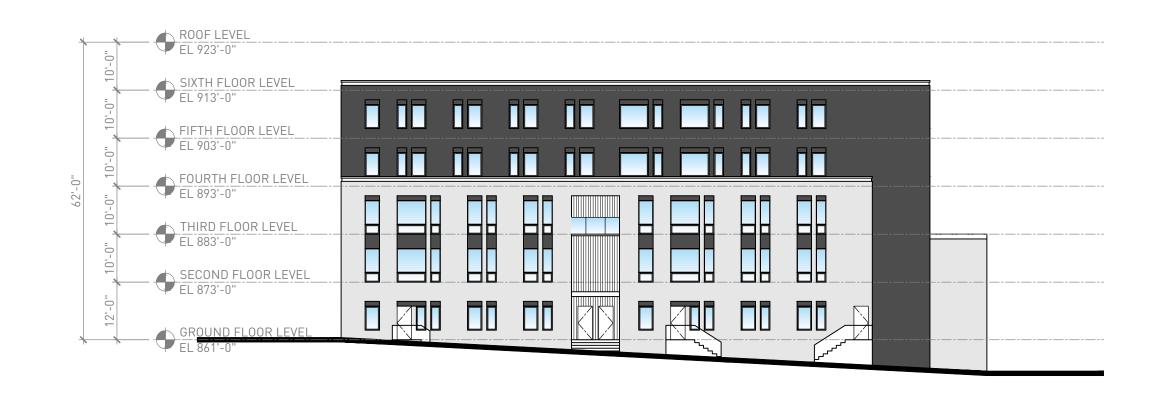

LOPME

DRAWING ISSUANCE HISTORY

UDC INFORMATIONAL SUBMITTAL 09-01-2020

SHEET INFORMATION

PROJECT NUMBER TOSITE

T TYPE

URBAN DESIGN COMMISSION INFORMATIONAL SUBMITTAL

PROPOSED GROUND FLOOR PLAN

A1.3











TRUMAN OLSON SITE MADISON, WISCONSIN

FOURTEEN02 ON PARK XED-USE DEVELOPMENT

DRAWING ISSUANCE HISTORY UDC INFORMATIONAL SUBMITTAL

SHEET INFORMATION

08-18-2020

TOSITE

PROJECT NUMBER

URBAN DESIGN COMMISSION INFORMATIONAL SUBMITTAL

PROPOSED BUILDING FLOOR PLANS

















TRUMAN OLSON SITE MADISON, WISCONSIN

FOURTEEN02 ON PARK XED-USE DEVELOPMENT

DRAWING ISSUANCE HISTORY

UDC INFORMATIONAL SUBMITTAL 09-01-

SHEET INFORMATION

DATE 08-18-2020
PROJECT NUMBER TOSITE

ET TYPE

URBAN DESIGN COMMISSION INFORMATIONAL SUBMITTAL

PROPOSED BUILDING FLOOR PLANS

41.5

















TRUMAN OLSON SITE MADISON, WISCONSIN

## **EAST EXTERIOR ELEVATION**

SCALE 1" = 20'-0" 0' 10' 20' 30'

# **WEST EXTERIOR ELEVATION**

SCALE 1" = 20'-0" 0' 10' 20' 30'



# NORTH EXTERIOR ELEVATION

SCALE 1" = 20'-0"

| SHEET INFORMATION                        |
|------------------------------------------|
| DATE                                     |
| PROJECT NUMBER                           |
|                                          |
|                                          |
|                                          |
|                                          |
| SET TYPE                                 |
| URBAN DESIGN COMMI<br>INFORMATIONAL SUBM |
|                                          |
|                                          |

DESIGN COMMISSION IATIONAL SUBMIT