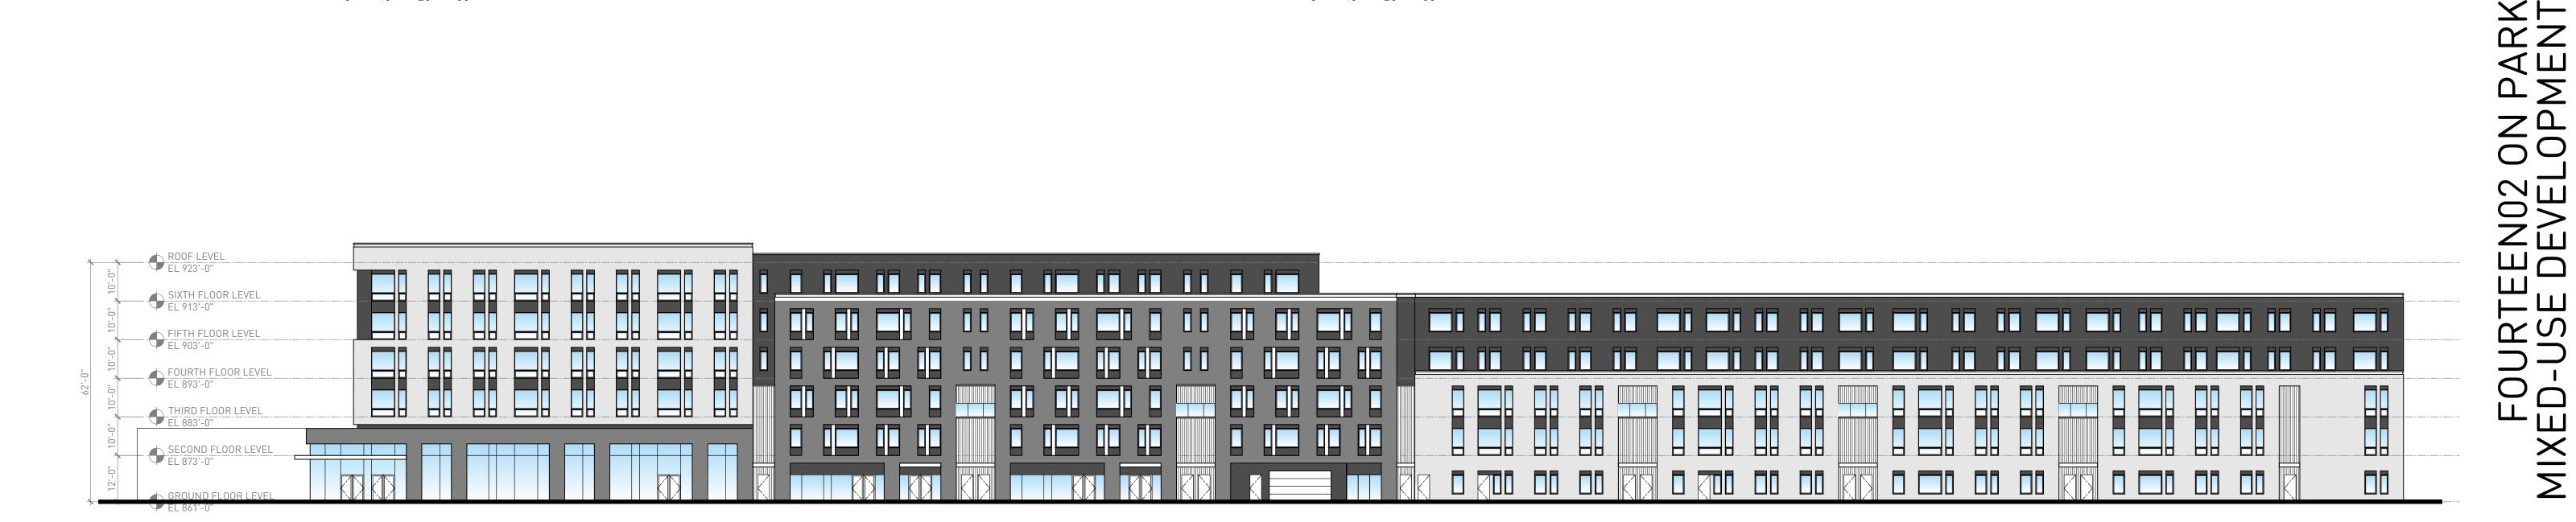

SED GROUND FLOOR PLAN

A1.3











TRUMAN OLSON SITE MADISON, WISCONSIN

FOURTEEN02 ON PARK XED-USE DEVELOPMENT

DRAWING ISSUANCE HISTORY UDC INFORMATIONAL SUBMITTAL

SHEET INFORMATION

08-18-2020

TOSITE

PROJECT NUMBER

URBAN DESIGN COMMISSION INFORMATIONAL SUBMITTAL

PROPOSED BUILDING FLOOR PLANS

















TRUMAN OLSON SITE MADISON, WISCONSIN

FOURTEEN02 ON PARK XED-USE DEVELOPMENT

DRAWING ISSUANCE HISTORY

UDC INFORMATIONAL SUBMITTAL 09-01-

SHEET INFORMATION

DATE 08-18-2020
PROJECT NUMBER TOSITE

ET TYPE

URBAN DESIGN COMMISSION INFORMATIONAL SUBMITTAL

PROPOSED BUILDING FLOOR PLANS

41.5

















TRUMAN OLSON SITE MADISON, WISCONSIN

## **EAST EXTERIOR ELEVATION**

SCALE 1" = 20'-0" 0' 10' 20' 30'

# **WEST EXTERIOR ELEVATION**

SCALE 1" = 20'-0" 0' 10' 20' 30'



# NORTH EXTERIOR ELEVATION

SCALE 1" = 20'-0"

| SHEET INFORMATION                        |
|------------------------------------------|
| DATE                                     |
| PROJECT NUMBER                           |
|                                          |
|                                          |
|                                          |
|                                          |
| SET TYPE                                 |
| URBAN DESIGN COMMI<br>INFORMATIONAL SUBM |
|                                          |
|                                          |

DESIGN COMMISSION IATIONAL SUBMITTAL

DRAWING ISSUANCE HISTORY

PROPOSED BUILDING EXTERIOR ELEVATIONS

A1.6