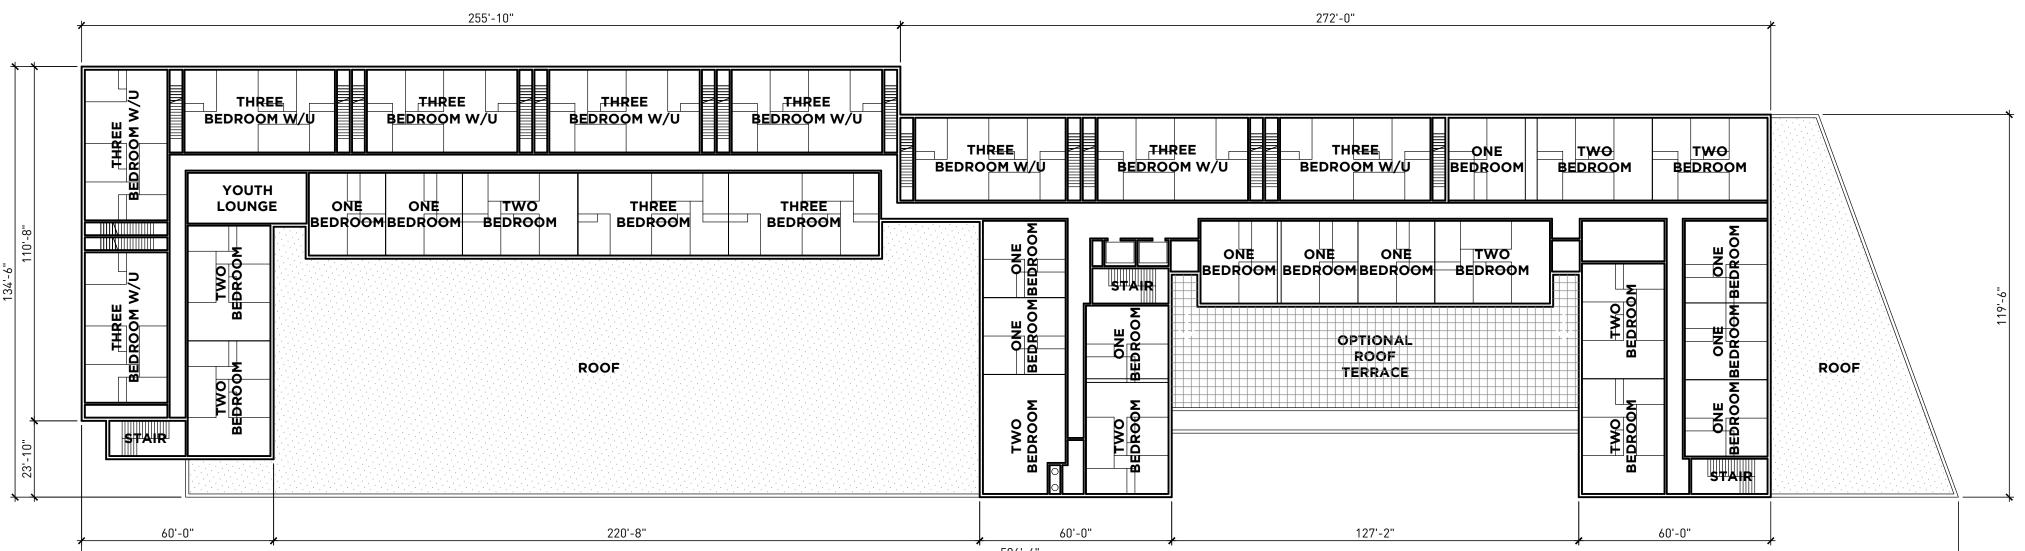

# **URBAN DESIGN COMMISSION APPLICATION**

City of Madison Planning Division Madison Municipal Building, Suite 017 215 Martin Luther King, Jr. Blvd. P.O. Box 2985 Madison, WI 53701-2985

Paid \_\_\_\_\_\_ Receipt # \_\_\_\_\_ Date received \_\_\_\_\_ Received by