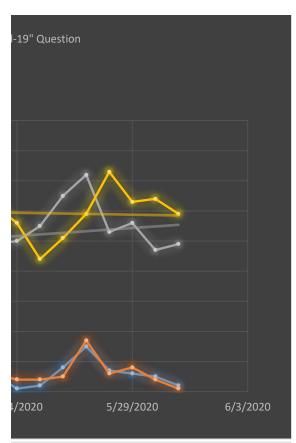

## y/Infectious Complaint GUST

-19" Question

laint)

d Covid-19" Question)

- Percentage of all Patient Care Reports having Respiratory or Infectious Complaint
- Percentage of all Patient Care Reports with Medic "YES" Answer to "Suspected Covid-19" Question
- Linear (Percentage of all Patient Care Reports having Respiratory or Infectious Complaint)
- Linear (Percentage of all Patient Care Reports with Medic "YES" Answer to "Suspected Covid-19" Question)

re Reports With Medic "YES" Answer to "Suspected Covid-19" Question re Reports With Respiratory or Infectious Complaint Care Reports 2020 Care Reports 2019 Patient Care Reports 2020)