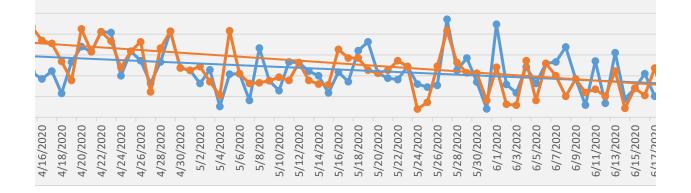

| Date      | Patient Care Reports With Medic "YES" Answer to "Suspected Covid- 19" Question | Patient Care<br>Reports With<br>Respiratory or<br>Infectious<br>Complaint | All Patient<br>Care<br>Reports<br>2020 | All Patient<br>Care<br>Reports<br>2019 | Percent<br>Change in<br>Patient Care<br>Reports<br>2019-2020 |
|-----------|--------------------------------------------------------------------------------|---------------------------------------------------------------------------|----------------------------------------|----------------------------------------|--------------------------------------------------------------|
| 3/9/2020  | 0                                                                              | 9                                                                         | 58                                     | 65                                     | -10.8%                                                       |
| 3/10/2020 | 0                                                                              | 11                                                                        | 48                                     | 62                                     | -22.6%                                                       |
| 3/11/2020 | 0                                                                              | 10                                                                        | 62                                     | 58                                     | 6.9%                                                         |
| 3/12/2020 | 0                                                                              | 11                                                                        | 63                                     | 68                                     | -7.4%                                                        |
| 3/13/2020 | 0                                                                              | 13                                                                        | 58                                     | 73                                     | -20.5%                                                       |
| 3/14/2020 | 0                                                                              | 7                                                                         | 39                                     | 44                                     | -11.4%                                                       |
| 3/15/2020 | 0                                                                              | 8                                                                         | 48                                     | 53                                     | -9.4%                                                        |
| 3/16/2020 | 0                                                                              | 11                                                                        | 60                                     | 56                                     | 7.1%                                                         |
| 3/17/2020 | 2                                                                              | 7                                                                         | 55                                     | 38                                     | 44.7%                                                        |
| 3/18/2020 | 9                                                                              | 2                                                                         | 44                                     | 59                                     | -25.4%                                                       |
| 3/19/2020 | 8                                                                              | 6                                                                         | 39                                     | 62                                     | -37.1%                                                       |
| 3/20/2020 | 13                                                                             | 11                                                                        | 48                                     | 55                                     | -12.7%                                                       |
| 3/21/2020 | 10                                                                             | 11                                                                        | 40                                     | 56                                     | -28.6%                                                       |
| 3/22/2020 | 6                                                                              | 8                                                                         | 47                                     | 48                                     | -2.1%                                                        |
| 3/23/2020 | 4                                                                              | 4                                                                         | 42                                     | 77                                     | -45.5%                                                       |
| 3/24/2020 | 22                                                                             | 15                                                                        | 59                                     | 56                                     | 5.4%                                                         |
| 3/25/2020 | 15                                                                             | 9                                                                         | 53                                     | 47                                     | 12.8%                                                        |
| 3/26/2020 | 20                                                                             | 9                                                                         | 43                                     | 61                                     | -29.5%                                                       |
| 3/27/2020 | 7                                                                              | 7                                                                         | 56                                     | 56                                     | 0.0%                                                         |
| 3/28/2020 | 8                                                                              | 9                                                                         | 42                                     | 58                                     | -27.6%                                                       |
| 3/29/2020 | 17                                                                             | 11                                                                        | 55                                     | 52                                     | 5.8%                                                         |
| 3/30/2020 | 14                                                                             | 13                                                                        | 46                                     | 58                                     | -20.7%                                                       |
| 3/31/2020 | 10                                                                             | 4                                                                         | 52                                     | 61                                     | -14.8%                                                       |
| 4/1/2020  | 11                                                                             | 9                                                                         | 53                                     | 54                                     | -1.9%                                                        |
| 4/2/2020  | 8                                                                              | 6                                                                         | 36                                     | 51                                     | -29.4%                                                       |
| 4/3/2020  | 9                                                                              | 5                                                                         | 38                                     | 53                                     | -28.3%                                                       |
| 4/4/2020  | 12                                                                             | 9                                                                         | 48                                     | 63                                     | -23.8%                                                       |
| 4/5/2020  | 9                                                                              | 10                                                                        | 52                                     | 53                                     | -1.9%                                                        |
| 4/6/2020  | 8                                                                              | 5                                                                         | 42                                     | 73                                     | -42.5%                                                       |
| 4/7/2020  | 14                                                                             | 5                                                                         | 55                                     | 59                                     | -6.8%                                                        |
| 4/8/2020  | 7                                                                              | 6                                                                         | 43                                     | 52                                     | -17.3%                                                       |
| 4/9/2020  | 9                                                                              | 4                                                                         | 37                                     | 54                                     | -31.5%                                                       |
| 4/10/2020 | 7                                                                              | 11                                                                        | 48                                     | 46                                     | 4.3%                                                         |
| 4/11/2020 | 4                                                                              | 5                                                                         | 39                                     | 53                                     | -26.4%                                                       |
| 4/12/2020 | 6                                                                              | 9                                                                         | 38                                     | 52                                     | -26.9%                                                       |
| 4/13/2020 | 12                                                                             | 8                                                                         | 41                                     | 62                                     | -33.9%                                                       |
| 4/14/2020 | 15                                                                             | 8                                                                         | 34                                     | 58                                     | -41.4%                                                       |
| 4/15/2020 | 10                                                                             | 5                                                                         | 46                                     | 64                                     | -28.1%                                                       |
| 4/16/2020 | 10                                                                             | 5                                                                         | 54                                     | 61                                     | -11.5%                                                       |

| 4/17/2020 | 8  | 5  | 45       | 51               | -11.8% |
|-----------|----|----|----------|------------------|--------|
| 4/18/2020 | 7  | 3  | 52       | 62               | -16.1% |
| 4/19/2020 | 4  | 6  | 45       | 57               | -21.1% |
| 4/20/2020 | 10 | 8  | 47       | 52               | -9.6%  |
| 4/21/2020 | 6  | 6  | 38       | 66               | -42.4% |
| 4/22/2020 | 7  | 7  | 34       | 71               | -52.1% |
|           |    |    |          |                  |        |
| 4/23/2020 | 9  | 10 | 49       | 55<br>6 <b>7</b> | -10.9% |
| 4/24/2020 | 6  | 5  | 50       | 67               | -25.4% |
| 4/25/2020 | 7  | 7  | 44       | 71               | -38.0% |
| 4/26/2020 | 8  | 6  | 44       | 43               | 2.3%   |
| 4/27/2020 | 3  | 4  | 49       | 66               | -25.8% |
| 4/28/2020 | 5  | 4  | 30       | 68               | -55.9% |
| 4/29/2020 | 6  | 6  | 29       | 71               | -59.2% |
| 4/30/2020 | 5  | 5  | 42       | 65               | -35.4% |
| 5/1/2020  | 6  | 6  | 53       | 65               | -18.5% |
| 5/2/2020  | 6  | 4  | 49       | 78               | -37.2% |
| 5/3/2020  | 3  | 4  | 35       | 61               | -42.6% |
| 5/4/2020  | 2  | 1  | 38       | 64               | -40.6% |
| 5/5/2020  | 10 | 5  | 48       | 60               | -20.0% |
| 5/6/2020  | 4  | 4  | 38       | 60               | -36.7% |
|           |    |    |          | 64               |        |
| 5/7/2020  | 4  | 2  | 49       |                  | -23.4% |
| 5/8/2020  | 3  | 6  | 36       | 58               | -37.9% |
| 5/9/2020  | 3  | 3  | 34       | 62               | -45.2% |
| 5/10/2020 | 3  | 2  | 31       | 49               | -36.7% |
| 5/11/2020 | 4  | 6  | 45       | 55               | -18.2% |
| 5/12/2020 | 5  | 5  | 38       | 56               | -32.1% |
| 5/13/2020 | 4  | 5  | 45       | 50               | -10.0% |
| 5/14/2020 | 4  | 5  | 50       | 64               | -21.9% |
| 5/15/2020 | 4  | 3  | 51       | 74               | -31.1% |
| 5/16/2020 | 9  | 6  | 55       | 62               | -11.3% |
| 5/17/2020 | 5  | 3  | 35       | 60               | -41.7% |
| 5/18/2020 | 8  | 9  | 56       | 49               | 14.3%  |
| 5/19/2020 | 5  | 8  | 44       | 65               | -32.3% |
| 5/20/2020 | 5  | 5  | 47       | 65               | -27.7% |
| 5/21/2020 | 6  | 5  | 53       | 62               | -14.5% |
| 5/22/2020 | 6  | 4  | 44       | 59               | -25.4% |
| 5/23/2020 | 6  | 6  | 49       | 62               | -21.0% |
| 5/24/2020 | 1  |    | 50       | 56               |        |
|           |    | 4  |          |                  | -10.7% |
| 5/25/2020 | 2  | 4  | 55<br>65 | 44               | 25.0%  |
| 5/26/2020 | 8  | 5  | 65       | 51               | 27.5%  |
| 5/27/2020 | 15 | 17 | 72       | 59               | 22.0%  |
| 5/28/2020 | 7  | 6  | 53       | 73               | -27.4% |
| 5/29/2020 | 6  | 8  | 56       | 63               | -11.1% |
| 5/30/2020 | 5  | 4  | 47       | 64               | -26.6% |
| 5/31/2020 | 2  | 1  | 49       | 59               | -16.9% |
| 6/1/2020  | 7  | 13 | 58       | 43               | 34.9%  |
| 6/2/2020  | 2  | 5  | 63       | 63               | 0.0%   |
|           |    |    |          |                  |        |