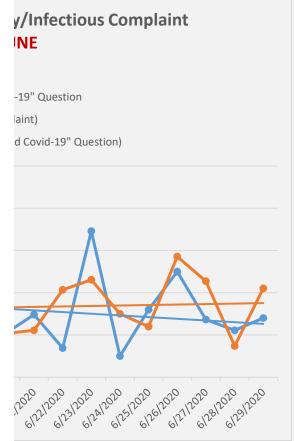

## Respiratory/Infectious Complaint vid in SEPTEMBER

piratory or Infectious Complaint

"YES" Answer to "Suspected Covid-19" Question

ing Respiratory or Infectious Complaint)

n Medic "YES" Answer to "Suspected Covid-19" Question)

## y/Infectious Complaint GUST

-19" Question

laint)

d Covid-19" Question)

- Percentage of all Patient Care Reports having Respiratory or Infectious Complaint
- Percentage of all Patient Care Reports with Medic "YES" Answer to "Suspected Covid-19" Question
- Linear (Percentage of all Patient Care Reports having Respiratory or Infectious Complaint)
- Linear (Percentage of all Patient Care Reports with Medic "YES" Answer to "Suspected Covid-19" Question)