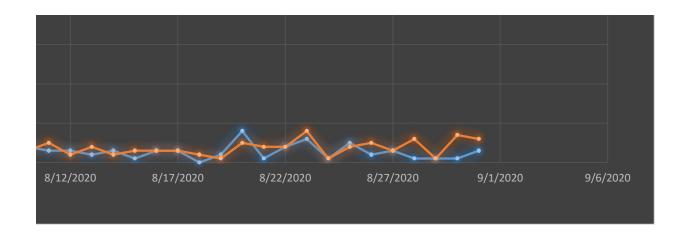

| 7/20/2020     | 7 | 8 | 61 | 65     | -6.2%  |
|---------------|---|---|----|--------|--------|
| <br>7/21/2020 | 0 | 2 | 52 | 65     | -20.0% |
|               | 2 | 7 |    |        |        |
| 7/22/2020     |   |   | 62 | 77<br> | -19.5% |
| 7/23/2020     | 4 | 3 | 55 | 54     | 1.9%   |
| 7/24/2020     | 0 | 4 | 64 | 66     | -3.0%  |
| 7/25/2020     | 8 | 6 | 61 | 60     | 1.7%   |
| 7/26/2020     | 2 | 2 | 58 | 68     | -14.7% |
| 7/27/2020     | 4 | 6 | 49 | 53     | -7.5%  |
| 7/28/2020     | 7 | 7 | 50 | 63     | -20.6% |
|               |   |   |    |        |        |
| 7/29/2020     | 5 | 5 | 54 | 64     | -15.6% |
| 7/30/2020     | 2 | 1 | 57 | 59     | -3.4%  |
| 7/31/2020     | 2 | 3 | 61 | 50     | 22.0%  |
| 8/1/2020      | 3 | 3 | 62 | 52     | 19.2%  |
| 8/2/2020      | 5 | 4 | 44 | 55     | -20.0% |
| 8/3/2020      | 3 | 5 | 67 | 64     | 4.7%   |
| 8/4/2020      | 4 | 5 | 49 | 61     | -19.7% |
|               |   |   |    |        |        |
| 8/5/2020      | 5 | 4 | 52 | 58     | -10.3% |
| 8/6/2020      | 6 | 4 | 46 | 59     | -22.0% |
| 8/7/2020      | 2 | 6 | 49 | 77     | -36.4% |
| 8/8/2020      | 6 | 4 | 54 | 51     | 5.9%   |
| 8/9/2020      | 7 | 7 | 53 | 59     | -10.2% |
| 8/10/2020     | 4 | 3 | 53 | 63     | -15.9% |
| 8/11/2020     | 3 | 5 | 53 | 55     | -3.6%  |
|               |   |   |    |        |        |
| 8/12/2020     | 3 | 2 | 41 | 47     | -12.8% |
| 8/13/2020     | 2 | 4 | 56 | 66     | -15.2% |
| 8/14/2020     | 3 | 2 | 59 | 56     | 5.4%   |
| 8/15/2020     | 1 | 3 | 47 | 65     | -27.7% |
| 8/16/2020     | 3 | 3 | 46 | 52     | -11.5% |
| 8/17/2020     | 3 | 3 | 57 | 77     | -26.0% |
| 8/18/2020     | 0 | 2 | 56 | 47     | 19.1%  |
|               |   |   |    | 68     |        |
| 8/19/2020     | 2 | 1 | 47 |        | -30.9% |
| 8/20/2020     | 8 | 5 | 57 | 70     | -18.6% |
| 8/21/2020     | 1 | 4 | 56 | 65     | -13.8% |
| 8/22/2020     | 4 | 4 | 65 | 52     | 25.0%  |
| 8/23/2020     | 6 | 8 | 49 | 66     | -25.8% |
| 8/24/2020     | 1 | 1 | 45 | 63     | -28.6% |
| 8/25/2020     | 5 | 4 | 42 | 65     | -35.4% |
| 8/26/2020     | 2 | 5 | 47 | 64     | -26.6% |
|               |   |   |    |        |        |
| 8/27/2020     | 3 | 3 | 47 | 67     | -29.9% |
| 8/28/2020     | 1 | 6 | 50 | 77     | -35.1% |
| 8/29/2020     | 1 | 1 | 47 | 53     | -11.3% |
| 8/30/2020     | 1 | 7 | 55 | 70     | -21.4% |
| 8/31/2020     | 3 | 6 | 47 | 53     | -11.3% |
| 9/1/2020      | 3 | 5 | 55 | 57     | -3.5%  |
| 9/2/2020      | 9 | 8 | 55 | 56     | -1.8%  |
|               |   | 7 |    |        |        |
| 9/3/2020      | 5 |   | 60 | 59     | 1.7%   |
| 9/4/2020      | 2 | 5 | 59 | 62     | -4.8%  |
|               |   |   |    |        |        |

| 9/5/2020  | 5  | 3 | 51 | 79 | -35.4% |
|-----------|----|---|----|----|--------|
| 9/6/2020  | 10 | 8 | 60 | 55 | 9.1%   |
| 9/7/2020  | 3  | 2 | 58 | 58 | 0.0%   |
| 9/8/2020  | 1  | 0 | 50 | 70 | -28.6% |
| 9/9/2020  | 6  | 9 | 63 | 48 | 31.3%  |
| 9/10/2020 | 3  | 4 | 52 | 67 | -22.4% |
| 9/11/2020 | 4  | 7 | 62 | 64 | -3.1%  |
| 9/12/2020 | 6  | 4 | 56 | 61 | -8.2%  |
| 9/13/2020 | 3  | 2 | 47 | 62 | -24.2% |
| 9/14/2020 | 3  | 5 | 58 | 65 | -10.8% |