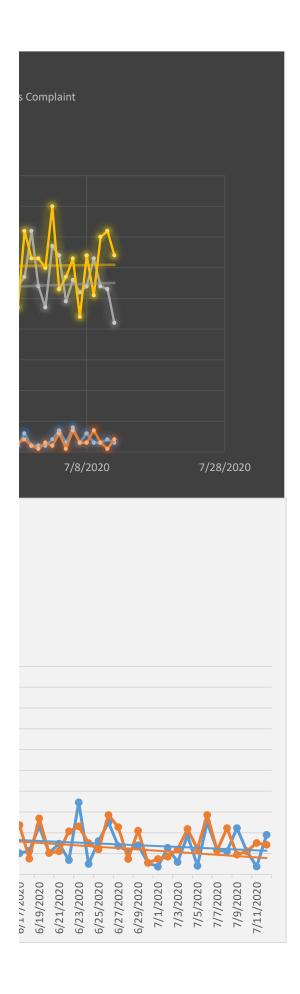

## Respiratory/Infectious Complaint vid in SEPTEMBER

piratory or Infectious Complaint

"YES" Answer to "Suspected Covid-19" Question

ing Respiratory or Infectious Complaint)

n Medic "YES" Answer to "Suspected Covid-19" Question)

## y/Infectious Complaint GUST

-19" Question

laint)

d Covid-19" Question)

- Percentage of all Patient Care Reports having Respiratory or Infectious Complaint
- Percentage of all Patient Care Reports with Medic "YES" Answer to "Suspected Covid-19" Question
- Linear (Percentage of all Patient Care Reports having Respiratory or Infectious Complaint)
- Linear (Percentage of all Patient Care Reports with Medic "YES" Answer to "Suspected Covid-19" Question)