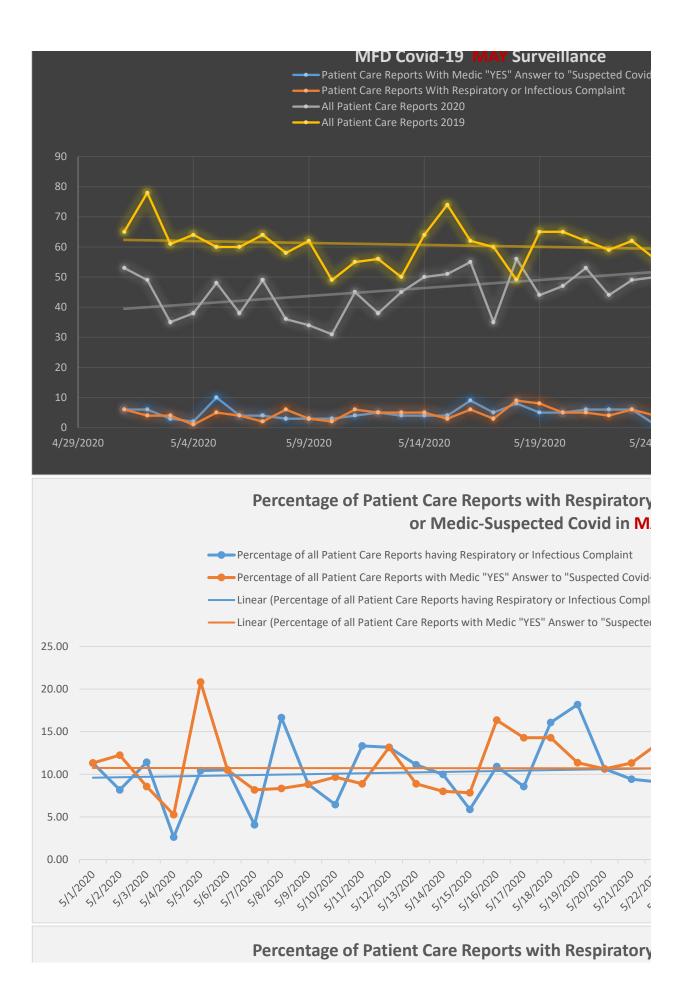

| 4/17/2020 | 8  | 5  | 45       | 51               | -11.8% |
|-----------|----|----|----------|------------------|--------|
| 4/18/2020 | 7  | 3  | 52       | 62               | -16.1% |
| 4/19/2020 | 4  | 6  | 45       | 57               | -21.1% |
| 4/20/2020 | 10 | 8  | 47       | 52               | -9.6%  |
| 4/21/2020 | 6  | 6  | 38       | 66               | -42.4% |
| 4/22/2020 | 7  | 7  | 34       | 71               | -52.1% |
|           |    |    |          |                  |        |
| 4/23/2020 | 9  | 10 | 49       | 55<br>6 <b>7</b> | -10.9% |
| 4/24/2020 | 6  | 5  | 50       | 67               | -25.4% |
| 4/25/2020 | 7  | 7  | 44       | 71               | -38.0% |
| 4/26/2020 | 8  | 6  | 44       | 43               | 2.3%   |
| 4/27/2020 | 3  | 4  | 49       | 66               | -25.8% |
| 4/28/2020 | 5  | 4  | 30       | 68               | -55.9% |
| 4/29/2020 | 6  | 6  | 29       | 71               | -59.2% |
| 4/30/2020 | 5  | 5  | 42       | 65               | -35.4% |
| 5/1/2020  | 6  | 6  | 53       | 65               | -18.5% |
| 5/2/2020  | 6  | 4  | 49       | 78               | -37.2% |
| 5/3/2020  | 3  | 4  | 35       | 61               | -42.6% |
| 5/4/2020  | 2  | 1  | 38       | 64               | -40.6% |
| 5/5/2020  | 10 | 5  | 48       | 60               | -20.0% |
| 5/6/2020  | 4  | 4  | 38       | 60               | -36.7% |
|           |    |    |          | 64               |        |
| 5/7/2020  | 4  | 2  | 49       |                  | -23.4% |
| 5/8/2020  | 3  | 6  | 36       | 58               | -37.9% |
| 5/9/2020  | 3  | 3  | 34       | 62               | -45.2% |
| 5/10/2020 | 3  | 2  | 31       | 49               | -36.7% |
| 5/11/2020 | 4  | 6  | 45       | 55               | -18.2% |
| 5/12/2020 | 5  | 5  | 38       | 56               | -32.1% |
| 5/13/2020 | 4  | 5  | 45       | 50               | -10.0% |
| 5/14/2020 | 4  | 5  | 50       | 64               | -21.9% |
| 5/15/2020 | 4  | 3  | 51       | 74               | -31.1% |
| 5/16/2020 | 9  | 6  | 55       | 62               | -11.3% |
| 5/17/2020 | 5  | 3  | 35       | 60               | -41.7% |
| 5/18/2020 | 8  | 9  | 56       | 49               | 14.3%  |
| 5/19/2020 | 5  | 8  | 44       | 65               | -32.3% |
| 5/20/2020 | 5  | 5  | 47       | 65               | -27.7% |
| 5/21/2020 | 6  | 5  | 53       | 62               | -14.5% |
| 5/22/2020 | 6  | 4  | 44       | 59               | -25.4% |
| 5/23/2020 | 6  | 6  | 49       | 62               | -21.0% |
| 5/24/2020 | 1  |    | 50       | 56               |        |
|           |    | 4  |          |                  | -10.7% |
| 5/25/2020 | 2  | 4  | 55<br>65 | 44               | 25.0%  |
| 5/26/2020 | 8  | 5  | 65       | 51               | 27.5%  |
| 5/27/2020 | 15 | 17 | 72       | 59               | 22.0%  |
| 5/28/2020 | 7  | 6  | 53       | 73               | -27.4% |
| 5/29/2020 | 6  | 8  | 56       | 63               | -11.1% |
| 5/30/2020 | 5  | 4  | 47       | 64               | -26.6% |
| 5/31/2020 | 2  | 1  | 49       | 59               | -16.9% |
| 6/1/2020  | 7  | 13 | 58       | 43               | 34.9%  |
| 6/2/2020  | 2  | 5  | 63       | 63               | 0.0%   |
|           |    |    |          |                  |        |

| Percentage of all<br>Patient Care Reports<br>having Respiratory or<br>Infectious Complaint | Percentage of all Patient Care Reports with Medic "YES" Answer to "Suspected Covid- 19" Question |
|--------------------------------------------------------------------------------------------|--------------------------------------------------------------------------------------------------|
| 15.52                                                                                      | 0.00                                                                                             |
| 22.92                                                                                      | 0.00                                                                                             |
| 16.13                                                                                      | 0.00                                                                                             |
| 17.46                                                                                      | 0.00                                                                                             |
| 22.41                                                                                      | 0.00                                                                                             |
| 17.95                                                                                      | 0.00                                                                                             |
| 16.67                                                                                      | 0.00                                                                                             |
| 18.33                                                                                      | 0.00                                                                                             |
| 12.73                                                                                      | 3.64                                                                                             |
| 4.55                                                                                       | 20.45                                                                                            |
| 15.38                                                                                      | 20.51                                                                                            |
| 22.92                                                                                      | 27.08                                                                                            |
| 27.50                                                                                      | 25.00                                                                                            |
| 17.02                                                                                      | 12.77                                                                                            |
| 9.52                                                                                       | 9.52                                                                                             |
| 25.42                                                                                      | 37.29                                                                                            |
| 16.98                                                                                      | 28.30                                                                                            |
| 20.93                                                                                      | 46.51                                                                                            |
| 12.50                                                                                      | 12.50                                                                                            |
| 21.43                                                                                      | 19.05                                                                                            |
| 20.00                                                                                      | 30.91                                                                                            |
| 28.26                                                                                      | 30.43                                                                                            |
| 7.69                                                                                       | 19.23                                                                                            |
| 16.98                                                                                      | 20.75                                                                                            |
| 16.67                                                                                      | 22.22                                                                                            |
| 13.16                                                                                      | 23.68                                                                                            |
| 18.75                                                                                      | 25.00                                                                                            |
| 19.23                                                                                      | 17.31                                                                                            |
| 11.90                                                                                      | 19.05                                                                                            |
| 9.09                                                                                       | 25.45                                                                                            |
| 13.95                                                                                      | 16.28                                                                                            |
| 10.81                                                                                      | 24.32                                                                                            |
| 22.92                                                                                      | 14.58                                                                                            |
| 12.82                                                                                      | 10.26                                                                                            |
| 23.68                                                                                      | 15.79                                                                                            |
| 19.51                                                                                      | 29.27                                                                                            |
| 23.53                                                                                      | 44.12                                                                                            |
| 10.87                                                                                      | 21.74                                                                                            |
| 9.26                                                                                       | 18.52                                                                                            |

-13.0% Average Overall Daily Decrease in
-10.6% Average March Daily Decrease in Ca
-24.9% Average April Daily Decrease in Ca
-20.3% Average May Daily Decrease in Cal
-1.9% Average June Daily Change in Calls
-8.3% Average July Daily Change in Calls
-14.2% Average August Daily Change in Ca
-7.2% Average September Daily Change in

re Reports With Medic "YES" Answer to "Suspected Covid-19" Question re Reports With Respiratory or Infectious Complaint Care Reports 2020 Care Reports 2019 Patient Care Reports 2020)