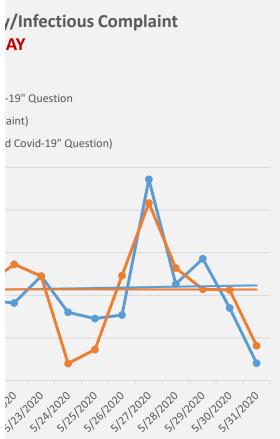

| Percentage of all<br>Patient Care Reports<br>having Respiratory or<br>Infectious Complaint | Percentage of all Patient Care Reports with Medic "YES" Answer to "Suspected Covid- 19" Question |
|--------------------------------------------------------------------------------------------|--------------------------------------------------------------------------------------------------|
| 15.52                                                                                      | 0.00                                                                                             |
| 22.92                                                                                      | 0.00                                                                                             |
| 16.13                                                                                      | 0.00                                                                                             |
| 17.46                                                                                      | 0.00                                                                                             |
| 22.41                                                                                      | 0.00                                                                                             |
| 17.95                                                                                      | 0.00                                                                                             |
| 16.67                                                                                      | 0.00                                                                                             |
| 18.33                                                                                      | 0.00                                                                                             |
| 12.73                                                                                      | 3.64                                                                                             |
| 4.55                                                                                       | 20.45                                                                                            |
| 15.38                                                                                      | 20.51                                                                                            |
| 22.92                                                                                      | 27.08                                                                                            |
| 27.50                                                                                      | 25.00                                                                                            |
| 17.02                                                                                      | 12.77                                                                                            |
| 9.52                                                                                       | 9.52                                                                                             |
| 25.42                                                                                      | 37.29                                                                                            |
| 16.98                                                                                      | 28.30                                                                                            |
| 20.93                                                                                      | 46.51                                                                                            |
| 12.50                                                                                      | 12.50                                                                                            |
| 21.43                                                                                      | 19.05                                                                                            |
| 20.00                                                                                      | 30.91                                                                                            |
| 28.26                                                                                      | 30.43                                                                                            |
| 7.69                                                                                       | 19.23                                                                                            |
| 16.98                                                                                      | 20.75                                                                                            |
| 16.67                                                                                      | 22.22                                                                                            |
| 13.16                                                                                      | 23.68                                                                                            |
| 18.75                                                                                      | 25.00                                                                                            |
| 19.23                                                                                      | 17.31                                                                                            |
| 11.90                                                                                      | 19.05                                                                                            |
| 9.09                                                                                       | 25.45                                                                                            |
| 13.95                                                                                      | 16.28                                                                                            |
| 10.81                                                                                      | 24.32                                                                                            |
| 22.92                                                                                      | 14.58                                                                                            |
| 12.82                                                                                      | 10.26                                                                                            |
| 23.68                                                                                      | 15.79                                                                                            |
| 19.51                                                                                      | 29.27                                                                                            |
| 23.53                                                                                      | 44.12                                                                                            |
| 10.87                                                                                      | 21.74                                                                                            |
| 9.26                                                                                       | 18.52                                                                                            |