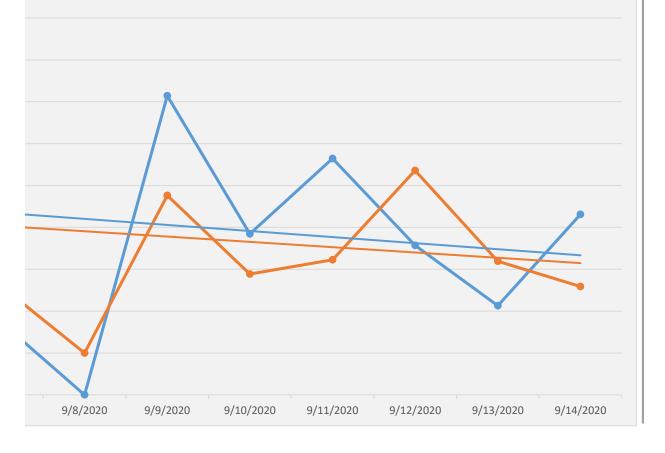

## y/Infectious Complaint GUST

-19" Question

laint)

d Covid-19" Question)

- Percentage of all Patient Care Reports having Respiratory or Infectious Complaint
- Percentage of all Patient Care Reports with Medic "YES" Answer to "Suspected Covid-19" Question
- Linear (Percentage of all Patient Care Reports having Respiratory or Infectious Complaint)
- Linear (Percentage of all Patient Care Reports with Medic "YES" Answer to "Suspected Covid-19" Question)