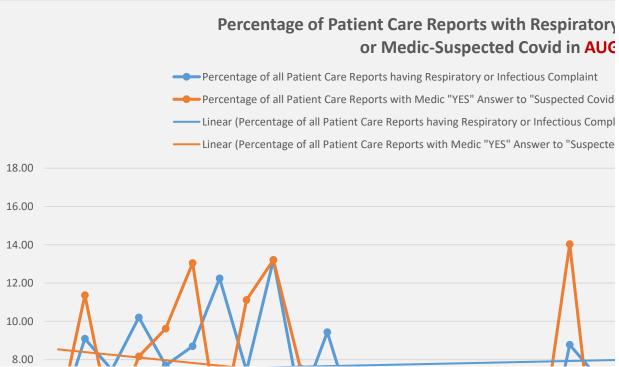

## y/Infectious Complaint GUST

-19" Question

laint)

d Covid-19" Question)

- Percentage of all Patient Care Reports having Respiratory or Infectious Complaint
- Percentage of all Patient Care Reports with Medic "YES" Answer to "Suspected Covid-19" Question
- Linear (Percentage of all Patient Care Reports having Respiratory or Infectious Complaint)
- Linear (Percentage of all Patient Care Reports with Medic "YES" Answer to "Suspected Covid-19" Question)