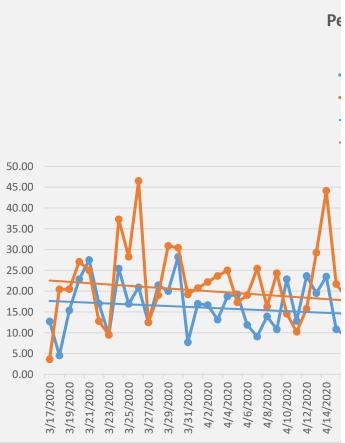

| Percentage of all<br>Patient Care Reports<br>having Respiratory or<br>Infectious Complaint | Percentage of all Patient Care Reports with Medic "YES" Answer to "Suspected Covid- 19" Question |
|--------------------------------------------------------------------------------------------|--------------------------------------------------------------------------------------------------|
| 15.52                                                                                      | 0.00                                                                                             |
| 22.92                                                                                      | 0.00                                                                                             |
| 16.13                                                                                      | 0.00                                                                                             |
| 17.46                                                                                      | 0.00                                                                                             |
| 22.41                                                                                      | 0.00                                                                                             |
| 17.95                                                                                      | 0.00                                                                                             |
| 16.67                                                                                      | 0.00                                                                                             |
| 18.33                                                                                      | 0.00                                                                                             |
| 12.73                                                                                      | 3.64                                                                                             |
| 4.55                                                                                       | 20.45                                                                                            |
| 15.38                                                                                      | 20.51                                                                                            |
| 22.92                                                                                      | 27.08                                                                                            |
| 27.50                                                                                      | 25.00                                                                                            |
| 17.02                                                                                      | 12.77                                                                                            |
| 9.52                                                                                       | 9.52                                                                                             |
| 25.42                                                                                      | 37.29                                                                                            |
| 16.98                                                                                      | 28.30                                                                                            |
| 20.93                                                                                      | 46.51                                                                                            |
| 12.50                                                                                      | 12.50                                                                                            |
| 21.43                                                                                      | 19.05                                                                                            |
| 20.00                                                                                      | 30.91                                                                                            |
| 28.26                                                                                      | 30.43                                                                                            |
| 7.69                                                                                       | 19.23                                                                                            |
| 16.98                                                                                      | 20.75                                                                                            |
| 16.67                                                                                      | 22.22                                                                                            |
| 13.16                                                                                      | 23.68                                                                                            |
| 18.75                                                                                      | 25.00                                                                                            |
| 19.23                                                                                      | 17.31                                                                                            |
| 11.90                                                                                      | 19.05                                                                                            |
| 9.09                                                                                       | 25.45                                                                                            |
| 13.95                                                                                      | 16.28                                                                                            |
| 10.81                                                                                      | 24.32                                                                                            |
| 22.92                                                                                      | 14.58                                                                                            |
| 12.82                                                                                      | 10.26                                                                                            |
| 23.68                                                                                      | 15.79                                                                                            |
| 19.51                                                                                      | 29.27                                                                                            |
| 23.53                                                                                      | 44.12                                                                                            |
| 10.87                                                                                      | 21.74                                                                                            |
| 9.26                                                                                       | 18.52                                                                                            |

## y/Infectious Complaint GUST

-19" Question

laint)

d Covid-19" Question)

- Percentage of all Patient Care Reports having Respiratory or Infectious Complaint
- Percentage of all Patient Care Reports with Medic "YES" Answer to "Suspected Covid-19" Question
- Linear (Percentage of all Patient Care Reports having Respiratory or Infectious Complaint)
- Linear (Percentage of all Patient Care Reports with Medic "YES" Answer to "Suspected Covid-19" Question)