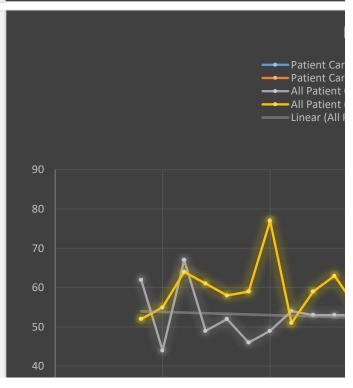

re Reports With Medic "YES" Answer to "Suspected Covid-19" Question re Reports With Respiratory or Infectious Complaint Care Reports 2020 Care Reports 2019 Patient Care Reports 2020)