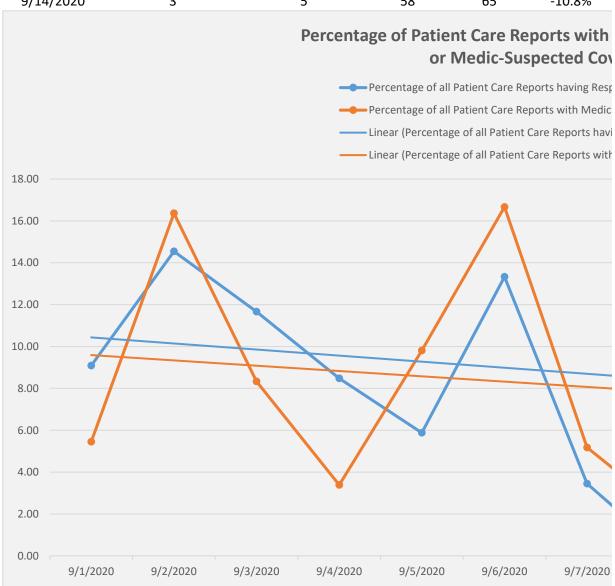

## Respiratory/Infectious Complaint vid in SEPTEMBER

piratory or Infectious Complaint

"YES" Answer to "Suspected Covid-19" Question

ing Respiratory or Infectious Complaint)

n Medic "YES" Answer to "Suspected Covid-19" Question)

| Percentage of all<br>Patient Care Reports<br>having Respiratory or<br>Infectious Complaint | Percentage of all Patient Care Reports with Medic "YES" Answer to "Suspected Covid- 19" Question |
|--------------------------------------------------------------------------------------------|--------------------------------------------------------------------------------------------------|
| 15.52                                                                                      | 0.00                                                                                             |
| 22.92                                                                                      | 0.00                                                                                             |
| 16.13                                                                                      | 0.00                                                                                             |
| 17.46                                                                                      | 0.00                                                                                             |
| 22.41                                                                                      | 0.00                                                                                             |
| 17.95                                                                                      | 0.00                                                                                             |
| 16.67                                                                                      | 0.00                                                                                             |
| 18.33                                                                                      | 0.00                                                                                             |
| 12.73                                                                                      | 3.64                                                                                             |
| 4.55                                                                                       | 20.45                                                                                            |
| 15.38                                                                                      | 20.51                                                                                            |
| 22.92                                                                                      | 27.08                                                                                            |
| 27.50                                                                                      | 25.00                                                                                            |
| 17.02                                                                                      | 12.77                                                                                            |
| 9.52                                                                                       | 9.52                                                                                             |
| 25.42                                                                                      | 37.29                                                                                            |
| 16.98                                                                                      | 28.30                                                                                            |
| 20.93                                                                                      | 46.51                                                                                            |
| 12.50                                                                                      | 12.50                                                                                            |
| 21.43                                                                                      | 19.05                                                                                            |
| 20.00                                                                                      | 30.91                                                                                            |
| 28.26                                                                                      | 30.43                                                                                            |
| 7.69                                                                                       | 19.23                                                                                            |
| 16.98                                                                                      | 20.75                                                                                            |
| 16.67                                                                                      | 22.22                                                                                            |
| 13.16                                                                                      | 23.68                                                                                            |
| 18.75                                                                                      | 25.00                                                                                            |
| 19.23                                                                                      | 17.31                                                                                            |
| 11.90                                                                                      | 19.05                                                                                            |
| 9.09                                                                                       | 25.45                                                                                            |
| 13.95                                                                                      | 16.28                                                                                            |
| 10.81                                                                                      | 24.32                                                                                            |
| 22.92                                                                                      | 14.58                                                                                            |
| 12.82                                                                                      | 10.26                                                                                            |
| 23.68                                                                                      | 15.79                                                                                            |
| 19.51                                                                                      | 29.27                                                                                            |
| 23.53                                                                                      | 44.12                                                                                            |
| 10.87                                                                                      | 21.74                                                                                            |
| 9.26                                                                                       | 18.52                                                                                            |