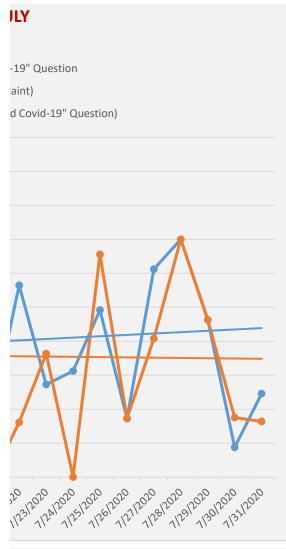

| 11.11 | 17.78 |
|-------|-------|
| 5.77  | 13.46 |
| 13.33 | 8.89  |
| 17.02 | 21.28 |
| 15.79 | 15.79 |
| 20.59 | 20.59 |
| 20.41 | 18.37 |
| 10.00 | 12.00 |
| 15.91 | 15.91 |
| 13.64 | 18.18 |
| 8.16  | 6.12  |
| 13.33 | 16.67 |
| 20.69 | 20.69 |
| 11.90 | 11.90 |
| 11.32 | 11.32 |
| 8.16  | 12.24 |
| 11.43 | 8.57  |
| 2.63  | 5.26  |
| 10.42 | 20.83 |
| 10.53 | 10.53 |
| 4.08  | 8.16  |
| 16.67 | 8.33  |
|       |       |
| 8.82  | 8.82  |
| 6.45  | 9.68  |
| 13.33 | 8.89  |
| 13.16 | 13.16 |
| 11.11 | 8.89  |
| 10.00 | 8.00  |
| 5.88  | 7.84  |
| 10.91 | 16.36 |
| 8.57  | 14.29 |
| 16.07 | 14.29 |
| 18.18 | 11.36 |
| 10.64 | 10.64 |
| 9.43  | 11.32 |
| 9.09  | 13.64 |
| 12.24 | 12.24 |
| 8.00  | 2.00  |
| 7.27  | 3.64  |
| 7.69  | 12.31 |
| 23.61 | 20.83 |
| 11.32 | 13.21 |
| 14.29 | 10.71 |
| 8.51  | 10.64 |
| 2.04  | 4.08  |
| 22.41 | 12.07 |
| 7.94  | 3.17  |
|       |       |