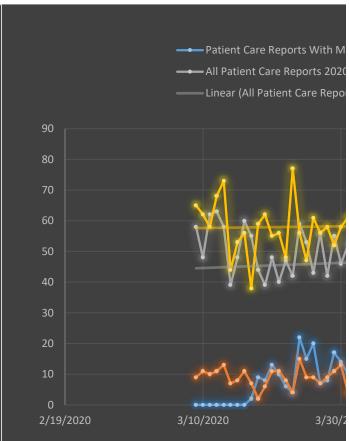

| Date      | Patient Care Reports With Medic "YES" Answer to "Suspected Covid- 19" Question | Patient Care<br>Reports With<br>Respiratory or<br>Infectious<br>Complaint | All Patient<br>Care<br>Reports<br>2020 | All Patient<br>Care<br>Reports<br>2019 | Percent<br>Change in<br>Patient Care<br>Reports<br>2019-2020 |
|-----------|--------------------------------------------------------------------------------|---------------------------------------------------------------------------|----------------------------------------|----------------------------------------|--------------------------------------------------------------|
| 3/9/2020  | 0                                                                              | 9                                                                         | 58                                     | 65                                     | -10.8%                                                       |
| 3/10/2020 | 0                                                                              | 11                                                                        | 48                                     | 62                                     | -22.6%                                                       |
| 3/11/2020 | 0                                                                              | 10                                                                        | 62                                     | 58                                     | 6.9%                                                         |
| 3/12/2020 | 0                                                                              | 11                                                                        | 63                                     | 68                                     | -7.4%                                                        |
| 3/13/2020 | 0                                                                              | 13                                                                        | 58                                     | 73                                     | -20.5%                                                       |
| 3/14/2020 | 0                                                                              | 7                                                                         | 39                                     | 44                                     | -11.4%                                                       |
| 3/15/2020 | 0                                                                              | 8                                                                         | 48                                     | 53                                     | -9.4%                                                        |
| 3/16/2020 | 0                                                                              | 11                                                                        | 60                                     | 56                                     | 7.1%                                                         |
| 3/17/2020 | 2                                                                              | 7                                                                         | 55                                     | 38                                     | 44.7%                                                        |
| 3/18/2020 | 9                                                                              | 2                                                                         | 44                                     | 59                                     | -25.4%                                                       |
| 3/19/2020 | 8                                                                              | 6                                                                         | 39                                     | 62                                     | -37.1%                                                       |
| 3/20/2020 | 13                                                                             | 11                                                                        | 48                                     | 55                                     | -12.7%                                                       |
| 3/21/2020 | 10                                                                             | 11                                                                        | 40                                     | 56                                     | -28.6%                                                       |
| 3/22/2020 | 6                                                                              | 8                                                                         | 47                                     | 48                                     | -2.1%                                                        |
| 3/23/2020 | 4                                                                              | 4                                                                         | 42                                     | 77                                     | -45.5%                                                       |
| 3/24/2020 | 22                                                                             | 15                                                                        | 59                                     | 56                                     | 5.4%                                                         |
| 3/25/2020 | 15                                                                             | 9                                                                         | 53                                     | 47                                     | 12.8%                                                        |
| 3/26/2020 | 20                                                                             | 9                                                                         | 43                                     | 61                                     | -29.5%                                                       |
| 3/27/2020 | 7                                                                              | 7                                                                         | 56                                     | 56                                     | 0.0%                                                         |
| 3/28/2020 | 8                                                                              | 9                                                                         | 42                                     | 58                                     | -27.6%                                                       |
| 3/29/2020 | 17                                                                             | 11                                                                        | 55                                     | 52                                     | 5.8%                                                         |
| 3/30/2020 | 14                                                                             | 13                                                                        | 46                                     | 58                                     | -20.7%                                                       |
| 3/31/2020 | 10                                                                             | 4                                                                         | 52                                     | 61                                     | -14.8%                                                       |
| 4/1/2020  | 11                                                                             | 9                                                                         | 53                                     | 54                                     | -1.9%                                                        |
| 4/2/2020  | 8                                                                              | 6                                                                         | 36                                     | 51                                     | -29.4%                                                       |
| 4/3/2020  | 9                                                                              | 5                                                                         | 38                                     | 53                                     | -28.3%                                                       |
| 4/4/2020  | 12                                                                             | 9                                                                         | 48                                     | 63                                     | -23.8%                                                       |
| 4/5/2020  | 9                                                                              | 10                                                                        | 52                                     | 53                                     | -1.9%                                                        |
| 4/6/2020  | 8                                                                              | 5                                                                         | 42                                     | 73                                     | -42.5%                                                       |
| 4/7/2020  | 14                                                                             | 5                                                                         | 55                                     | 59                                     | -6.8%                                                        |
| 4/8/2020  | 7                                                                              | 6                                                                         | 43                                     | 52                                     | -17.3%                                                       |
| 4/9/2020  | 9                                                                              | 4                                                                         | 37                                     | 54                                     | -31.5%                                                       |
| 4/10/2020 | 7                                                                              | 11                                                                        | 48                                     | 46                                     | 4.3%                                                         |
| 4/11/2020 | 4                                                                              | 5                                                                         | 39                                     | 53                                     | -26.4%                                                       |
| 4/12/2020 | 6                                                                              | 9                                                                         | 38                                     | 52                                     | -26.9%                                                       |
| 4/13/2020 | 12                                                                             | 8                                                                         | 41                                     | 62                                     | -33.9%                                                       |
| 4/14/2020 | 15                                                                             | 8                                                                         | 34                                     | 58                                     | -41.4%                                                       |
| 4/15/2020 | 10                                                                             | 5                                                                         | 46                                     | 64                                     | -28.1%                                                       |
| 4/16/2020 | 10                                                                             | 5                                                                         | 54                                     | 61                                     | -11.5%                                                       |

| 4/17/2020 | 8  | 5  | 45       | 51               | -11.8% |
|-----------|----|----|----------|------------------|--------|
| 4/18/2020 | 7  | 3  | 52       | 62               | -16.1% |
| 4/19/2020 | 4  | 6  | 45       | 57               | -21.1% |
| 4/20/2020 | 10 | 8  | 47       | 52               | -9.6%  |
| 4/21/2020 | 6  | 6  | 38       | 66               | -42.4% |
| 4/22/2020 | 7  | 7  | 34       | 71               | -52.1% |
|           |    |    |          |                  |        |
| 4/23/2020 | 9  | 10 | 49       | 55<br>6 <b>7</b> | -10.9% |
| 4/24/2020 | 6  | 5  | 50       | 67               | -25.4% |
| 4/25/2020 | 7  | 7  | 44       | 71               | -38.0% |
| 4/26/2020 | 8  | 6  | 44       | 43               | 2.3%   |
| 4/27/2020 | 3  | 4  | 49       | 66               | -25.8% |
| 4/28/2020 | 5  | 4  | 30       | 68               | -55.9% |
| 4/29/2020 | 6  | 6  | 29       | 71               | -59.2% |
| 4/30/2020 | 5  | 5  | 42       | 65               | -35.4% |
| 5/1/2020  | 6  | 6  | 53       | 65               | -18.5% |
| 5/2/2020  | 6  | 4  | 49       | 78               | -37.2% |
| 5/3/2020  | 3  | 4  | 35       | 61               | -42.6% |
| 5/4/2020  | 2  | 1  | 38       | 64               | -40.6% |
| 5/5/2020  | 10 | 5  | 48       | 60               | -20.0% |
| 5/6/2020  | 4  | 4  | 38       | 60               | -36.7% |
|           |    |    |          | 64               |        |
| 5/7/2020  | 4  | 2  | 49       |                  | -23.4% |
| 5/8/2020  | 3  | 6  | 36       | 58               | -37.9% |
| 5/9/2020  | 3  | 3  | 34       | 62               | -45.2% |
| 5/10/2020 | 3  | 2  | 31       | 49               | -36.7% |
| 5/11/2020 | 4  | 6  | 45       | 55               | -18.2% |
| 5/12/2020 | 5  | 5  | 38       | 56               | -32.1% |
| 5/13/2020 | 4  | 5  | 45       | 50               | -10.0% |
| 5/14/2020 | 4  | 5  | 50       | 64               | -21.9% |
| 5/15/2020 | 4  | 3  | 51       | 74               | -31.1% |
| 5/16/2020 | 9  | 6  | 55       | 62               | -11.3% |
| 5/17/2020 | 5  | 3  | 35       | 60               | -41.7% |
| 5/18/2020 | 8  | 9  | 56       | 49               | 14.3%  |
| 5/19/2020 | 5  | 8  | 44       | 65               | -32.3% |
| 5/20/2020 | 5  | 5  | 47       | 65               | -27.7% |
| 5/21/2020 | 6  | 5  | 53       | 62               | -14.5% |
| 5/22/2020 | 6  | 4  | 44       | 59               | -25.4% |
| 5/23/2020 | 6  | 6  | 49       | 62               | -21.0% |
| 5/24/2020 | 1  |    | 50       | 56               |        |
|           |    | 4  |          |                  | -10.7% |
| 5/25/2020 | 2  | 4  | 55<br>65 | 44               | 25.0%  |
| 5/26/2020 | 8  | 5  | 65       | 51               | 27.5%  |
| 5/27/2020 | 15 | 17 | 72       | 59               | 22.0%  |
| 5/28/2020 | 7  | 6  | 53       | 73               | -27.4% |
| 5/29/2020 | 6  | 8  | 56       | 63               | -11.1% |
| 5/30/2020 | 5  | 4  | 47       | 64               | -26.6% |
| 5/31/2020 | 2  | 1  | 49       | 59               | -16.9% |
| 6/1/2020  | 7  | 13 | 58       | 43               | 34.9%  |
| 6/2/2020  | 2  | 5  | 63       | 63               | 0.0%   |
|           |    |    |          |                  |        |

re Reports With Medic "YES" Answer to "Suspected Covid-19" Question re Reports With Respiratory or Infectious Complaint Care Reports 2020 Care Reports 2019 Patient Care Reports 2020)