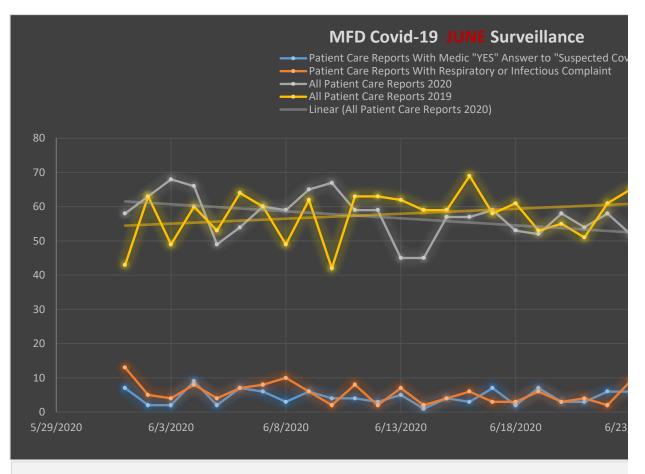

| 6/3/2020  | 2 | 4  | 68 | 49 | 38.8%  |
|-----------|---|----|----|----|--------|
| 6/4/2020  | 9 | 8  | 66 | 60 | 10.0%  |
|           |   |    |    |    |        |
| 6/5/2020  | 2 | 4  | 49 | 53 | -7.5%  |
| 6/6/2020  | 7 | 7  | 54 | 64 | -15.6% |
| 6/7/2020  | 6 | 8  | 60 | 60 | 0.0%   |
| 6/8/2020  | 3 | 10 | 59 | 49 | 20.4%  |
|           |   |    |    |    |        |
| 6/9/2020  | 6 | 6  | 65 | 62 | 4.8%   |
| 6/10/2020 | 4 | 2  | 67 | 42 | 59.5%  |
| 6/11/2020 | 4 | 8  | 59 | 63 | -6.3%  |
| 6/12/2020 | 3 | 2  | 59 | 63 | -6.3%  |
| 6/13/2020 | 5 | 7  | 45 | 62 | -27.4% |
|           |   |    |    |    |        |
| 6/14/2020 | 1 | 2  | 45 | 59 | -23.7% |
| 6/15/2020 | 4 | 4  | 57 | 59 | -3.4%  |
| 6/16/2020 | 3 | 6  | 57 | 69 | -17.4% |
| 6/17/2020 | 7 | 3  | 59 | 58 | 1.7%   |
| 6/18/2020 | 2 | 3  | 53 | 61 | -13.1% |
|           |   |    |    |    |        |
| 6/19/2020 | 7 | 6  | 52 | 53 | -1.9%  |
| 6/20/2020 | 3 | 3  | 58 | 55 | 5.5%   |
| 6/21/2020 | 3 | 4  | 54 | 51 | 5.9%   |
| 6/22/2020 | 6 | 2  | 58 | 61 | -4.9%  |
| 6/23/2020 | 6 | 9  | 52 | 65 | -20.0% |
|           |   |    |    |    |        |
| 6/24/2020 | 3 | 1  | 40 | 67 | -40.3% |
| 6/25/2020 | 3 | 4  | 50 | 59 | -15.3% |
| 6/26/2020 | 8 | 7  | 56 | 66 | -15.2% |
| 6/27/2020 | 5 | 3  | 44 | 62 | -29.0% |
| 6/28/2020 | 2 | 3  | 54 | 47 | 14.9%  |
|           |   |    |    |    |        |
| 6/29/2020 | 6 | 4  | 57 | 72 | -20.8% |
| 6/30/2020 | 2 | 2  | 72 | 63 | 14.3%  |
| 7/1/2020  | 2 | 1  | 54 | 63 | -14.3% |
| 7/2/2020  | 2 | 3  | 47 | 60 | -21.7% |
| 7/3/2020  | Δ | 2  | 67 | 80 | -16.3% |
|           | 7 |    |    |    |        |
| 7/4/2020  | 7 | 6  | 64 | 53 | 20.8%  |
| 7/5/2020  | 3 | 1  | 49 | 57 | -14.0% |
| 7/6/2020  | 8 | 7  | 56 | 63 | -11.1% |
| 7/7/2020  | 3 | 3  | 52 | 44 | 18.2%  |
| 7/8/2020  | 6 | 3  | 54 | 64 | -15.6% |
|           |   |    |    |    |        |
| 7/9/2020  | 3 | 7  | 63 | 51 | 23.5%  |
| 7/10/2020 | 3 | 3  | 54 | 70 | -22.9% |
| 7/11/2020 | 4 | 1  | 53 | 72 | -26.4% |
| 7/12/2020 | 3 | 4  | 42 | 64 | -34.4% |
| 7/13/2020 | 3 | 3  | 67 | 61 | 9.8%   |
|           |   |    |    |    |        |
| 7/14/2020 | 8 | 11 | 64 | 71 | -9.9%  |
| 7/15/2020 | 2 | 4  | 37 | 70 | -47.1% |
| 7/16/2020 | 3 | 2  | 55 | 62 | -11.3% |
| 7/17/2020 | 8 | 8  | 62 | 50 | 24.0%  |
| 7/18/2020 | 2 | 2  | 44 | 71 | -38.0% |
|           |   |    |    |    |        |
| 7/19/2020 | 9 | 7  | 62 | 54 | 14.8%  |
|           |   |    |    |    |        |

| 7/20/2020     | 7 | 8 | 61 | 65     | -6.2%  |
|---------------|---|---|----|--------|--------|
| <br>7/21/2020 | 0 | 2 | 52 | 65     | -20.0% |
|               | 2 | 7 |    |        |        |
| 7/22/2020     |   |   | 62 | 77<br> | -19.5% |
| 7/23/2020     | 4 | 3 | 55 | 54     | 1.9%   |
| 7/24/2020     | 0 | 4 | 64 | 66     | -3.0%  |
| 7/25/2020     | 8 | 6 | 61 | 60     | 1.7%   |
| 7/26/2020     | 2 | 2 | 58 | 68     | -14.7% |
| 7/27/2020     | 4 | 6 | 49 | 53     | -7.5%  |
| 7/28/2020     | 7 | 7 | 50 | 63     | -20.6% |
|               |   |   |    |        |        |
| 7/29/2020     | 5 | 5 | 54 | 64     | -15.6% |
| 7/30/2020     | 2 | 1 | 57 | 59     | -3.4%  |
| 7/31/2020     | 2 | 3 | 61 | 50     | 22.0%  |
| 8/1/2020      | 3 | 3 | 62 | 52     | 19.2%  |
| 8/2/2020      | 5 | 4 | 44 | 55     | -20.0% |
| 8/3/2020      | 3 | 5 | 67 | 64     | 4.7%   |
| 8/4/2020      | 4 | 5 | 49 | 61     | -19.7% |
|               |   |   |    |        |        |
| 8/5/2020      | 5 | 4 | 52 | 58     | -10.3% |
| 8/6/2020      | 6 | 4 | 46 | 59     | -22.0% |
| 8/7/2020      | 2 | 6 | 49 | 77     | -36.4% |
| 8/8/2020      | 6 | 4 | 54 | 51     | 5.9%   |
| 8/9/2020      | 7 | 7 | 53 | 59     | -10.2% |
| 8/10/2020     | 4 | 3 | 53 | 63     | -15.9% |
| 8/11/2020     | 3 | 5 | 53 | 55     | -3.6%  |
|               |   |   |    |        |        |
| 8/12/2020     | 3 | 2 | 41 | 47     | -12.8% |
| 8/13/2020     | 2 | 4 | 56 | 66     | -15.2% |
| 8/14/2020     | 3 | 2 | 59 | 56     | 5.4%   |
| 8/15/2020     | 1 | 3 | 47 | 65     | -27.7% |
| 8/16/2020     | 3 | 3 | 46 | 52     | -11.5% |
| 8/17/2020     | 3 | 3 | 57 | 77     | -26.0% |
| 8/18/2020     | 0 | 2 | 56 | 47     | 19.1%  |
|               |   |   |    | 68     |        |
| 8/19/2020     | 2 | 1 | 47 |        | -30.9% |
| 8/20/2020     | 8 | 5 | 57 | 70     | -18.6% |
| 8/21/2020     | 1 | 4 | 56 | 65     | -13.8% |
| 8/22/2020     | 4 | 4 | 65 | 52     | 25.0%  |
| 8/23/2020     | 6 | 8 | 49 | 66     | -25.8% |
| 8/24/2020     | 1 | 1 | 45 | 63     | -28.6% |
| 8/25/2020     | 5 | 4 | 42 | 65     | -35.4% |
| 8/26/2020     | 2 | 5 | 47 | 64     | -26.6% |
|               |   |   |    |        |        |
| 8/27/2020     | 3 | 3 | 47 | 67     | -29.9% |
| 8/28/2020     | 1 | 6 | 50 | 77     | -35.1% |
| 8/29/2020     | 1 | 1 | 47 | 53     | -11.3% |
| 8/30/2020     | 1 | 7 | 55 | 70     | -21.4% |
| 8/31/2020     | 3 | 6 | 47 | 53     | -11.3% |
| 9/1/2020      | 3 | 5 | 55 | 57     | -3.5%  |
| 9/2/2020      | 9 | 8 | 55 | 56     | -1.8%  |
|               |   | 7 |    |        |        |
| 9/3/2020      | 5 |   | 60 | 59     | 1.7%   |
| 9/4/2020      | 2 | 5 | 59 | 62     | -4.8%  |
|               |   |   |    |        |        |

-13.0% Average Overall Daily Decrease in
-10.6% Average March Daily Decrease in Ca
-24.9% Average April Daily Decrease in Ca
-20.3% Average May Daily Decrease in Cal
-1.9% Average June Daily Change in Calls
-8.3% Average July Daily Change in Calls
-14.2% Average August Daily Change in Ca
-7.2% Average September Daily Change in

Calls from 2019
Calls from 2019
Ills from 2019
Ills from 2019
From 2019
From 2019
alls from 2019
in Calls from 2019

re Reports With Medic "YES" Answer to "Suspected Covid-19" Question re Reports With Respiratory or Infectious Complaint Care Reports 2020 Care Reports 2019 Patient Care Reports 2020)