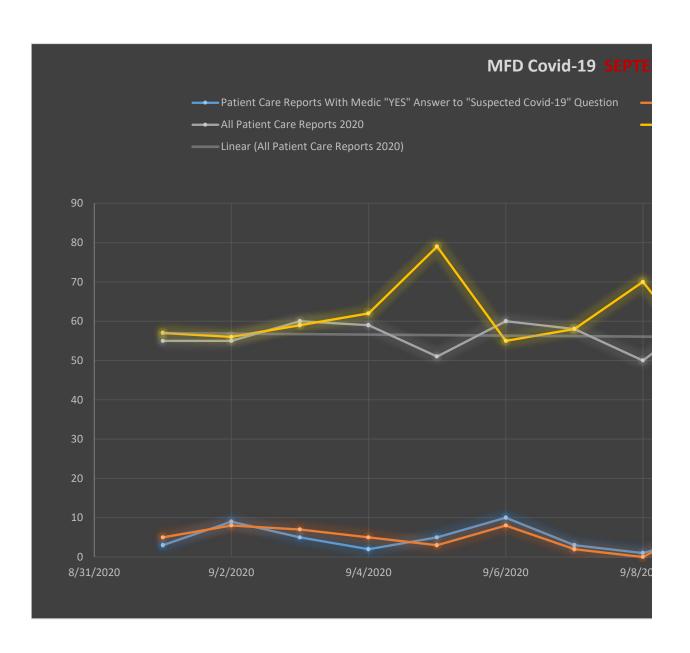

re Reports With Medic "YES" Answer to "Suspected Covid-19" Question re Reports With Respiratory or Infectious Complaint Care Reports 2020 Care Reports 2019 Patient Care Reports 2020)