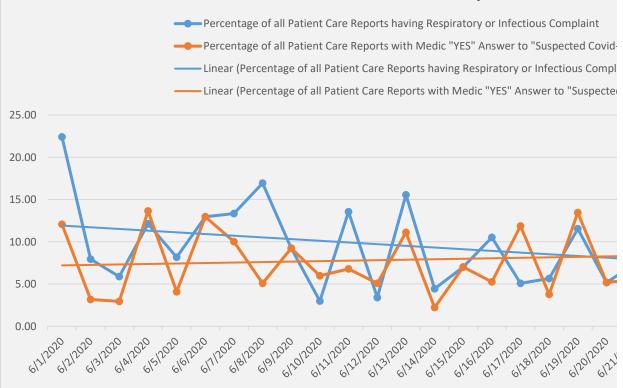

| 6/3/2020  | 2 | 4  | 68 | 49 | 38.8%  |
|-----------|---|----|----|----|--------|
| 6/4/2020  | 9 | 8  | 66 | 60 | 10.0%  |
|           |   |    |    |    |        |
| 6/5/2020  | 2 | 4  | 49 | 53 | -7.5%  |
| 6/6/2020  | 7 | 7  | 54 | 64 | -15.6% |
| 6/7/2020  | 6 | 8  | 60 | 60 | 0.0%   |
| 6/8/2020  | 3 | 10 | 59 | 49 | 20.4%  |
|           |   |    |    |    |        |
| 6/9/2020  | 6 | 6  | 65 | 62 | 4.8%   |
| 6/10/2020 | 4 | 2  | 67 | 42 | 59.5%  |
| 6/11/2020 | 4 | 8  | 59 | 63 | -6.3%  |
| 6/12/2020 | 3 | 2  | 59 | 63 | -6.3%  |
| 6/13/2020 | 5 | 7  | 45 | 62 | -27.4% |
|           |   |    |    |    |        |
| 6/14/2020 | 1 | 2  | 45 | 59 | -23.7% |
| 6/15/2020 | 4 | 4  | 57 | 59 | -3.4%  |
| 6/16/2020 | 3 | 6  | 57 | 69 | -17.4% |
| 6/17/2020 | 7 | 3  | 59 | 58 | 1.7%   |
| 6/18/2020 | 2 | 3  | 53 | 61 | -13.1% |
|           |   |    |    |    |        |
| 6/19/2020 | 7 | 6  | 52 | 53 | -1.9%  |
| 6/20/2020 | 3 | 3  | 58 | 55 | 5.5%   |
| 6/21/2020 | 3 | 4  | 54 | 51 | 5.9%   |
| 6/22/2020 | 6 | 2  | 58 | 61 | -4.9%  |
| 6/23/2020 | 6 | 9  | 52 | 65 | -20.0% |
|           |   |    |    |    |        |
| 6/24/2020 | 3 | 1  | 40 | 67 | -40.3% |
| 6/25/2020 | 3 | 4  | 50 | 59 | -15.3% |
| 6/26/2020 | 8 | 7  | 56 | 66 | -15.2% |
| 6/27/2020 | 5 | 3  | 44 | 62 | -29.0% |
| 6/28/2020 | 2 | 3  | 54 | 47 | 14.9%  |
|           |   |    |    |    |        |
| 6/29/2020 | 6 | 4  | 57 | 72 | -20.8% |
| 6/30/2020 | 2 | 2  | 72 | 63 | 14.3%  |
| 7/1/2020  | 2 | 1  | 54 | 63 | -14.3% |
| 7/2/2020  | 2 | 3  | 47 | 60 | -21.7% |
| 7/3/2020  | Δ | 2  | 67 | 80 | -16.3% |
|           | 7 |    |    |    |        |
| 7/4/2020  | 7 | 6  | 64 | 53 | 20.8%  |
| 7/5/2020  | 3 | 1  | 49 | 57 | -14.0% |
| 7/6/2020  | 8 | 7  | 56 | 63 | -11.1% |
| 7/7/2020  | 3 | 3  | 52 | 44 | 18.2%  |
| 7/8/2020  | 6 | 3  | 54 | 64 | -15.6% |
|           |   |    |    |    |        |
| 7/9/2020  | 3 | 7  | 63 | 51 | 23.5%  |
| 7/10/2020 | 3 | 3  | 54 | 70 | -22.9% |
| 7/11/2020 | 4 | 1  | 53 | 72 | -26.4% |
| 7/12/2020 | 3 | 4  | 42 | 64 | -34.4% |
| 7/13/2020 | 3 | 3  | 67 | 61 | 9.8%   |
|           |   |    |    |    |        |
| 7/14/2020 | 8 | 11 | 64 | 71 | -9.9%  |
| 7/15/2020 | 2 | 4  | 37 | 70 | -47.1% |
| 7/16/2020 | 3 | 2  | 55 | 62 | -11.3% |
| 7/17/2020 | 8 | 8  | 62 | 50 | 24.0%  |
| 7/18/2020 | 2 | 2  | 44 | 71 | -38.0% |
|           |   |    |    |    |        |
| 7/19/2020 | 9 | 7  | 62 | 54 | 14.8%  |
|           |   |    |    |    |        |

## y/Infectious Complaint GUST

-19" Question

laint)

d Covid-19" Question)

- Percentage of all Patient Care Reports having Respiratory or Infectious Complaint
- Percentage of all Patient Care Reports with Medic "YES" Answer to "Suspected Covid-19" Question
- Linear (Percentage of all Patient Care Reports having Respiratory or Infectious Complaint)
- Linear (Percentage of all Patient Care Reports with Medic "YES" Answer to "Suspected Covid-19" Question)