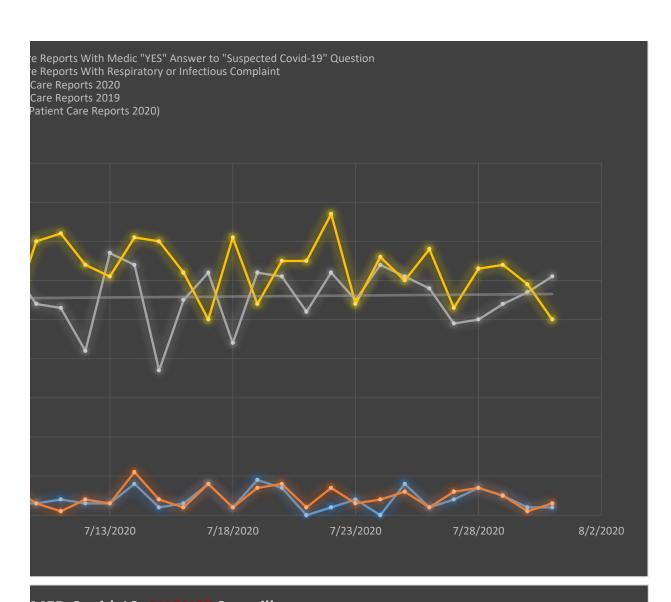

## Respiratory/Infectious Complaint vid in SEPTEMBER

piratory or Infectious Complaint

"YES" Answer to "Suspected Covid-19" Question

ing Respiratory or Infectious Complaint)

n Medic "YES" Answer to "Suspected Covid-19" Question)

re Reports With Medic "YES" Answer to "Suspected Covid-19" Question re Reports With Respiratory or Infectious Complaint Care Reports 2020 Care Reports 2019 Patient Care Reports 2020)