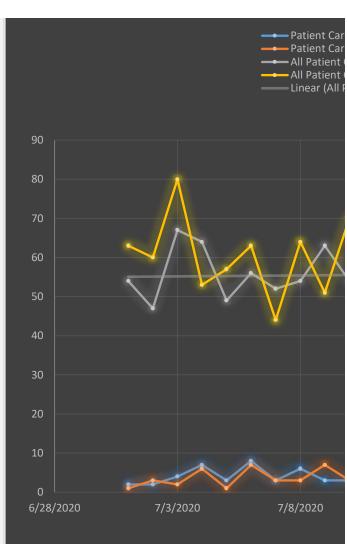

| 6/3/2020  | 2 | 4  | 68 | 49 | 38.8%  |
|-----------|---|----|----|----|--------|
| 6/4/2020  | 9 | 8  | 66 | 60 | 10.0%  |
|           |   |    |    |    |        |
| 6/5/2020  | 2 | 4  | 49 | 53 | -7.5%  |
| 6/6/2020  | 7 | 7  | 54 | 64 | -15.6% |
| 6/7/2020  | 6 | 8  | 60 | 60 | 0.0%   |
| 6/8/2020  | 3 | 10 | 59 | 49 | 20.4%  |
|           |   |    |    |    |        |
| 6/9/2020  | 6 | 6  | 65 | 62 | 4.8%   |
| 6/10/2020 | 4 | 2  | 67 | 42 | 59.5%  |
| 6/11/2020 | 4 | 8  | 59 | 63 | -6.3%  |
| 6/12/2020 | 3 | 2  | 59 | 63 | -6.3%  |
| 6/13/2020 | 5 | 7  | 45 | 62 | -27.4% |
|           |   |    |    |    |        |
| 6/14/2020 | 1 | 2  | 45 | 59 | -23.7% |
| 6/15/2020 | 4 | 4  | 57 | 59 | -3.4%  |
| 6/16/2020 | 3 | 6  | 57 | 69 | -17.4% |
| 6/17/2020 | 7 | 3  | 59 | 58 | 1.7%   |
| 6/18/2020 | 2 | 3  | 53 | 61 | -13.1% |
|           |   |    |    |    |        |
| 6/19/2020 | 7 | 6  | 52 | 53 | -1.9%  |
| 6/20/2020 | 3 | 3  | 58 | 55 | 5.5%   |
| 6/21/2020 | 3 | 4  | 54 | 51 | 5.9%   |
| 6/22/2020 | 6 | 2  | 58 | 61 | -4.9%  |
| 6/23/2020 | 6 | 9  | 52 | 65 | -20.0% |
|           |   |    |    |    |        |
| 6/24/2020 | 3 | 1  | 40 | 67 | -40.3% |
| 6/25/2020 | 3 | 4  | 50 | 59 | -15.3% |
| 6/26/2020 | 8 | 7  | 56 | 66 | -15.2% |
| 6/27/2020 | 5 | 3  | 44 | 62 | -29.0% |
| 6/28/2020 | 2 | 3  | 54 | 47 | 14.9%  |
|           |   |    |    |    |        |
| 6/29/2020 | 6 | 4  | 57 | 72 | -20.8% |
| 6/30/2020 | 2 | 2  | 72 | 63 | 14.3%  |
| 7/1/2020  | 2 | 1  | 54 | 63 | -14.3% |
| 7/2/2020  | 2 | 3  | 47 | 60 | -21.7% |
| 7/3/2020  | Δ | 2  | 67 | 80 | -16.3% |
|           | 7 |    |    |    |        |
| 7/4/2020  | 7 | 6  | 64 | 53 | 20.8%  |
| 7/5/2020  | 3 | 1  | 49 | 57 | -14.0% |
| 7/6/2020  | 8 | 7  | 56 | 63 | -11.1% |
| 7/7/2020  | 3 | 3  | 52 | 44 | 18.2%  |
| 7/8/2020  | 6 | 3  | 54 | 64 | -15.6% |
|           |   |    |    |    |        |
| 7/9/2020  | 3 | 7  | 63 | 51 | 23.5%  |
| 7/10/2020 | 3 | 3  | 54 | 70 | -22.9% |
| 7/11/2020 | 4 | 1  | 53 | 72 | -26.4% |
| 7/12/2020 | 3 | 4  | 42 | 64 | -34.4% |
| 7/13/2020 | 3 | 3  | 67 | 61 | 9.8%   |
|           |   |    |    |    |        |
| 7/14/2020 | 8 | 11 | 64 | 71 | -9.9%  |
| 7/15/2020 | 2 | 4  | 37 | 70 | -47.1% |
| 7/16/2020 | 3 | 2  | 55 | 62 | -11.3% |
| 7/17/2020 | 8 | 8  | 62 | 50 | 24.0%  |
| 7/18/2020 | 2 | 2  | 44 | 71 | -38.0% |
|           |   |    |    |    |        |
| 7/19/2020 | 9 | 7  | 62 | 54 | 14.8%  |
|           |   |    |    |    |        |