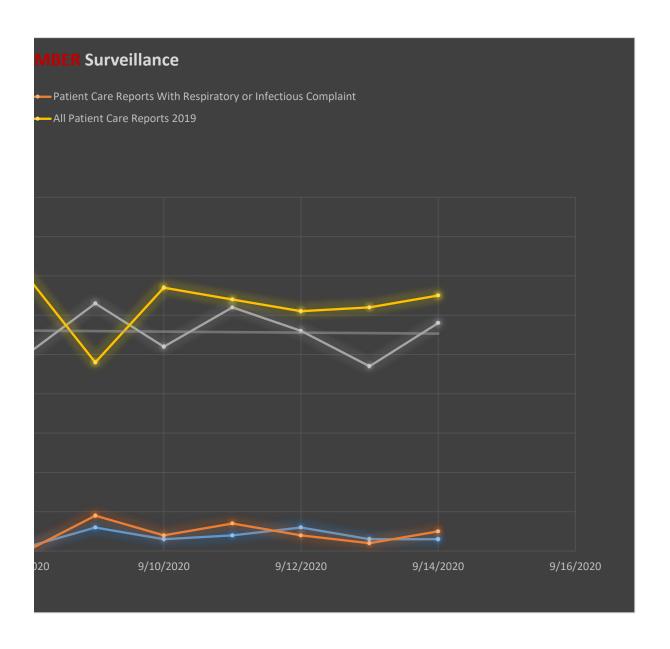

| 9/5/2020  | 5  | 3 | 51 | 79 | -35.4% |
|-----------|----|---|----|----|--------|
| 9/6/2020  | 10 | 8 | 60 | 55 | 9.1%   |
| 9/7/2020  | 3  | 2 | 58 | 58 | 0.0%   |
| 9/8/2020  | 1  | 0 | 50 | 70 | -28.6% |
| 9/9/2020  | 6  | 9 | 63 | 48 | 31.3%  |
| 9/10/2020 | 3  | 4 | 52 | 67 | -22.4% |
| 9/11/2020 | 4  | 7 | 62 | 64 | -3.1%  |
| 9/12/2020 | 6  | 4 | 56 | 61 | -8.2%  |
| 9/13/2020 | 3  | 2 | 47 | 62 | -24.2% |
| 9/14/2020 | 3  | 5 | 58 | 65 | -10.8% |

-13.0% Average Overall Daily Decrease in
-10.6% Average March Daily Decrease in Ca
-24.9% Average April Daily Decrease in Ca
-20.3% Average May Daily Decrease in Cal
-1.9% Average June Daily Change in Calls
-8.3% Average July Daily Change in Calls
-14.2% Average August Daily Change in Ca
-7.2% Average September Daily Change in

Calls from 2019
Calls from 2019
Ills from 2019
Ills from 2019
From 2019
From 2019
alls from 2019
in Calls from 2019