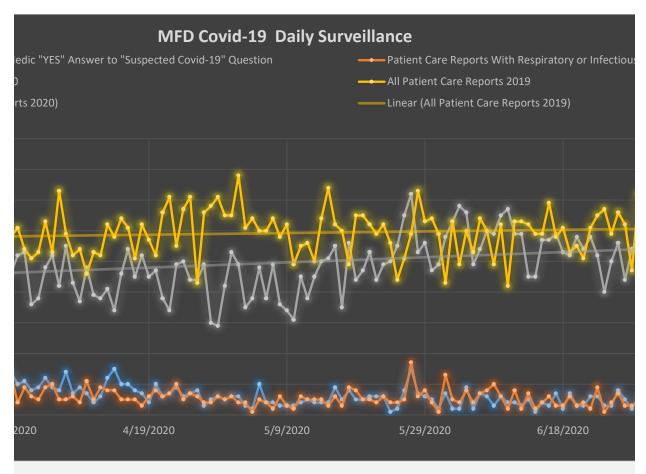

re Reports With Medic "YES" Answer to "Suspected Covid-19" Question re Reports With Respiratory or Infectious Complaint Care Reports 2020 Care Reports 2019 Patient Care Reports 2020)