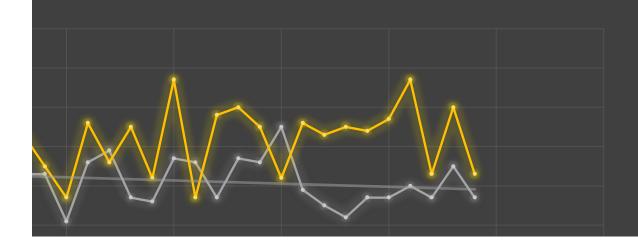

## y/Infectious Complaint GUST

-19" Question

laint)

d Covid-19" Question)

- Percentage of all Patient Care Reports having Respiratory or Infectious Complaint
- Percentage of all Patient Care Reports with Medic "YES" Answer to "Suspected Covid-19" Question
- Linear (Percentage of all Patient Care Reports having Respiratory or Infectious Complaint)
- Linear (Percentage of all Patient Care Reports with Medic "YES" Answer to "Suspected Covid-19" Question)