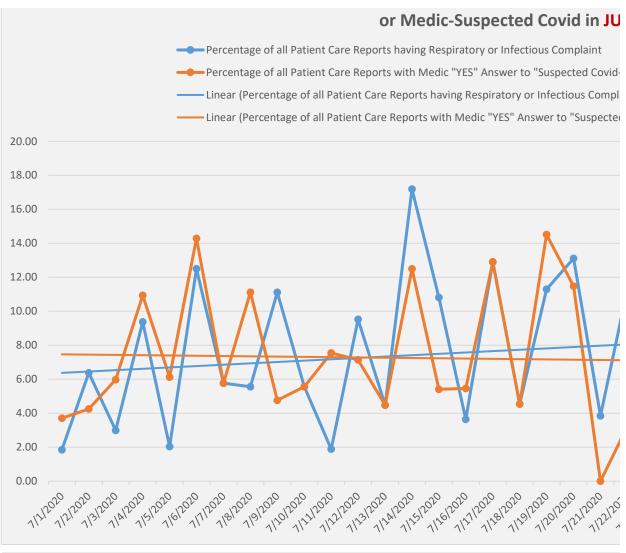

## Respiratory/Infectious Complaint vid in SEPTEMBER

piratory or Infectious Complaint

"YES" Answer to "Suspected Covid-19" Question

ing Respiratory or Infectious Complaint)

n Medic "YES" Answer to "Suspected Covid-19" Question)