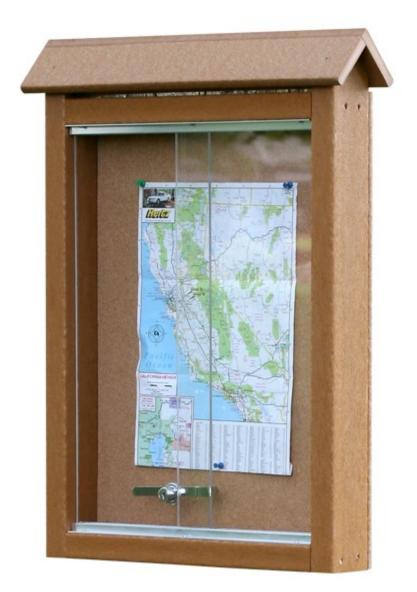

## EXHIBIT B

An outdoor enclosed kiosk to be placed along the **SW Commuter Path near Odana Road** for the purpose of posting information from the Neighborhood Association on upcoming meetings, neighborhood news, and special events. The location will be 96 ft Southwest from Odana Road, and 7 ft off the Path on the Southeast side. This is an area that has several feet of almost level space alongside the path on this side.

The kiosk will be mounted on a single post set into the ground in concrete. It will be approximately 29 in high by 20 in wide, made of recycled plastic resin with lockable door of shatterproof plastic. The top of the kiosk will be approximately 5 ½ to 6 ft above ground.