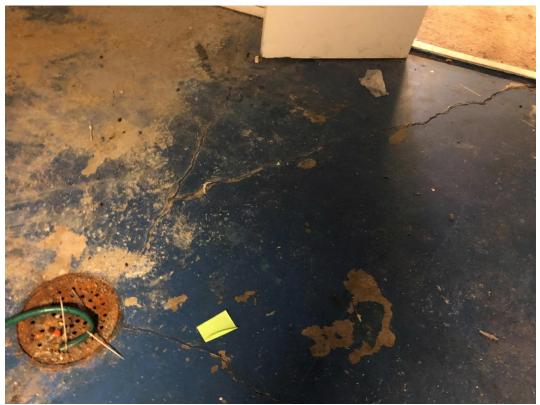

Bedroom closet - Floor settlement gap between floor and baseboard

Bathroom

Page **5** of **8** 

Basement - note floor crack

Basement - note floor crack

Basement - note floor slope along wall, carpet covering floor.