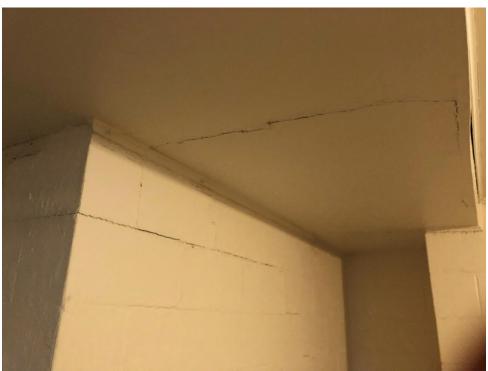

Supplemental floor support added - note separation of wall from ceiling. Door frames are racked and doors swing open.

Page 7 of 8

Foundation wall crack

Foundation wall and ceiling cracks

Page **8** of **8**