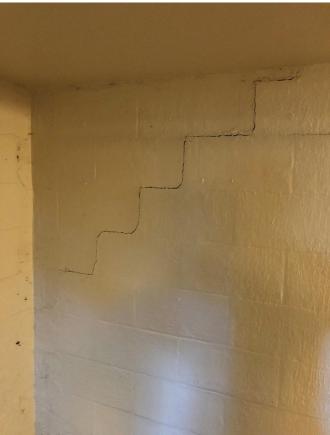

Supplemental floor support added - note separation of wall from ceiling. Door frames are racked and doors swing open.

Page 7 of 8

Foundation wall crack

Foundation wall and ceiling cracks

Page **8** of **8**