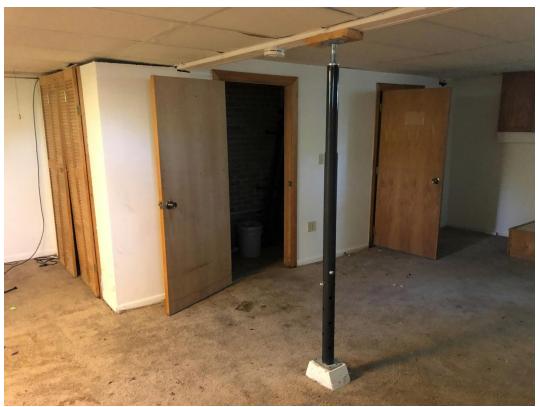

Supplemental floor support added - note separation of wall from ceiling. Door frames are racked and doors swing open.

Page 7 of 8

Foundation wall crack

Foundation wall and ceiling cracks

Page **8** of **8**