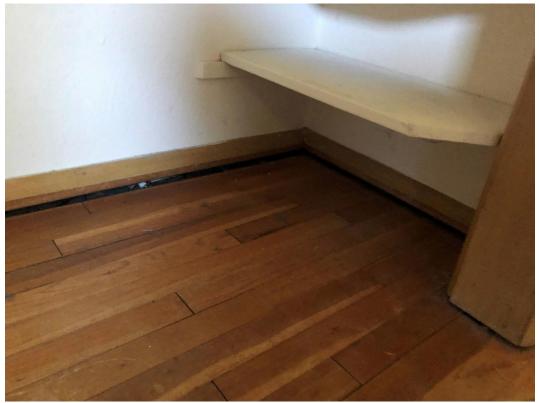

Bedroom closet - Floor settlement gap between floor and baseboard

Bathroom

Page **5** of **8** 

Basement - note floor crack

Basement - note floor crack

Basement - note floor slope along wall, carpet covering floor.