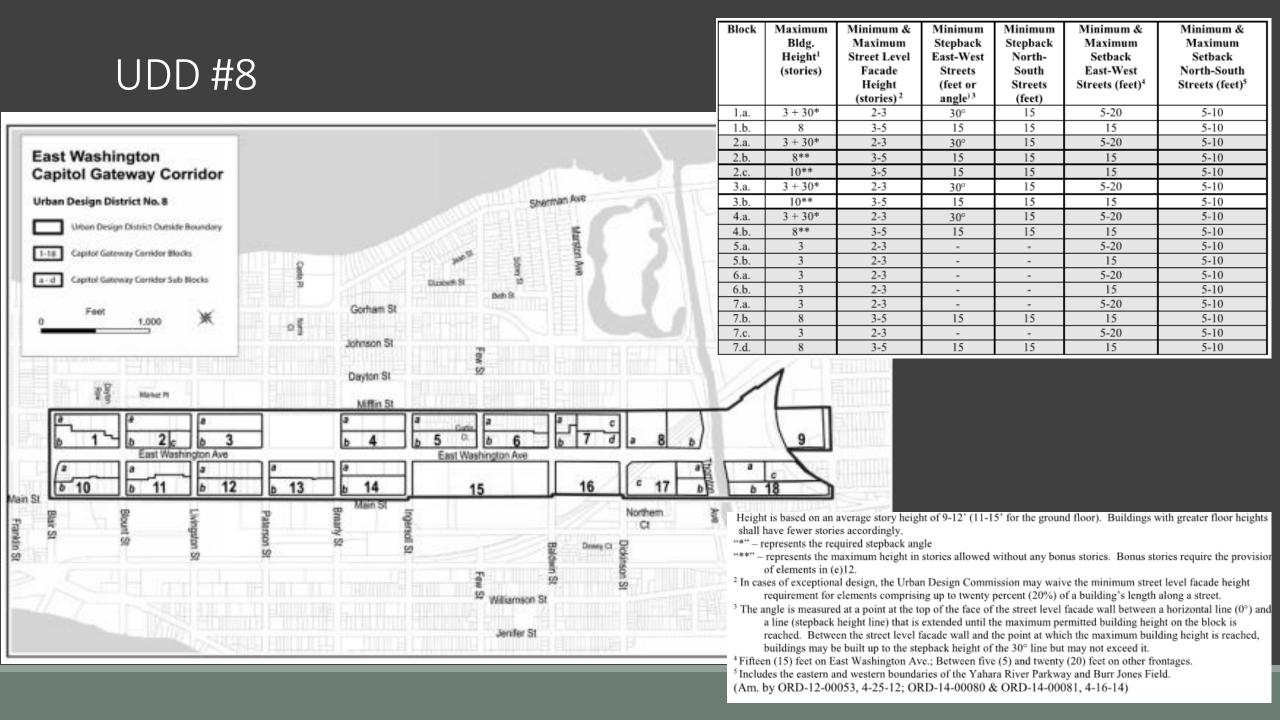

near capitol, move into 8?
  - Mifflan Area plan district?
  - Where is development anticipated? 5, 6, 7, 8, Mifflin?
  - Remove landscape & tree species from 1-3



## What word describes all Urban Design Districts (UDDs)?



## Timeline



## Urban Design District Ordinance Updates

# Where Should We Prioritize Growth?

City of Madison



### Mifflin Plan Recommendations:



## Mifflin Design Recommendations:

- 1. Public to Private Transition
- 2. Historic lot rhythm
- 3. Setbacks and Stepbacks
- 4. Building massing/articulation
- 5. Quality Materials
- 6. Sustainability

"Sustainable Design as core identity"



Examples of Sustainable Landscape and Building Elements



Consider Improvements for the Senior Center Open Space

### Planning Process - Capitol East Plan 2008: Case Study





### 10 years of Growth after Plan Adoption....