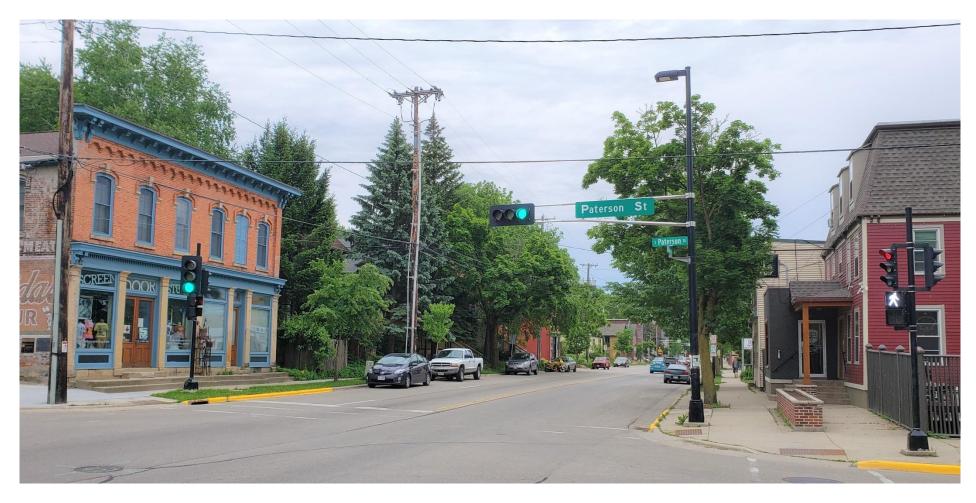

THIRD LAKE RIDGE HISTORIC DISTRICT, WILLIAMSON STREET VIEWS, EXISTING BUILDINGS

800 BLOCK OF WILLIAMSON from Paterson, looking South

800 BLOCK OF WILLIAMSON, Southeast Side Looking EAST. Taken in progression moving toward downtown