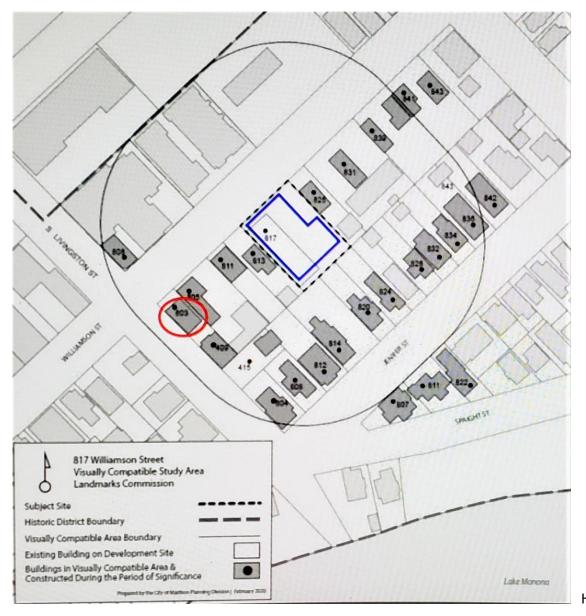

800 BLOCK OF WILLIAMSON, Southeast Side Looking South. Taken in progression moving toward downtown.

HISTORIC BUILDINGS ON 800 Block Williamson/Jenifer