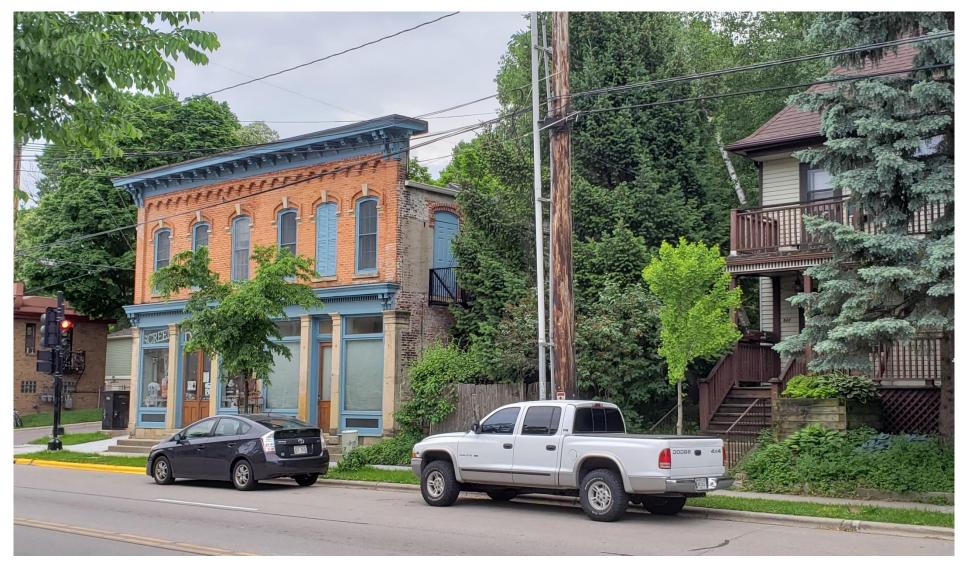

800 BLOCK OF WILLIAMSON, Southeast Side Looking EAST. Taken in progression moving toward downtown

 $800\ BLOCK\ OF\ WILLIAMSON,\ Southeast\ Side\ Looking\ Southeast.\ Taken\ in\ progression\ moving\ toward\ downtown$ 

800 BLOCK OF WILLIAMSON, Southeast Side Looking South. Taken in progression moving toward downtown

800 BLOCK OF WILLIAMSON, Southeast Side Looking East. Taken in progression moving toward downtown

800 BLOCK OF WILLIAMSON, Southeast Side Looking East. Taken in progression moving toward downtown